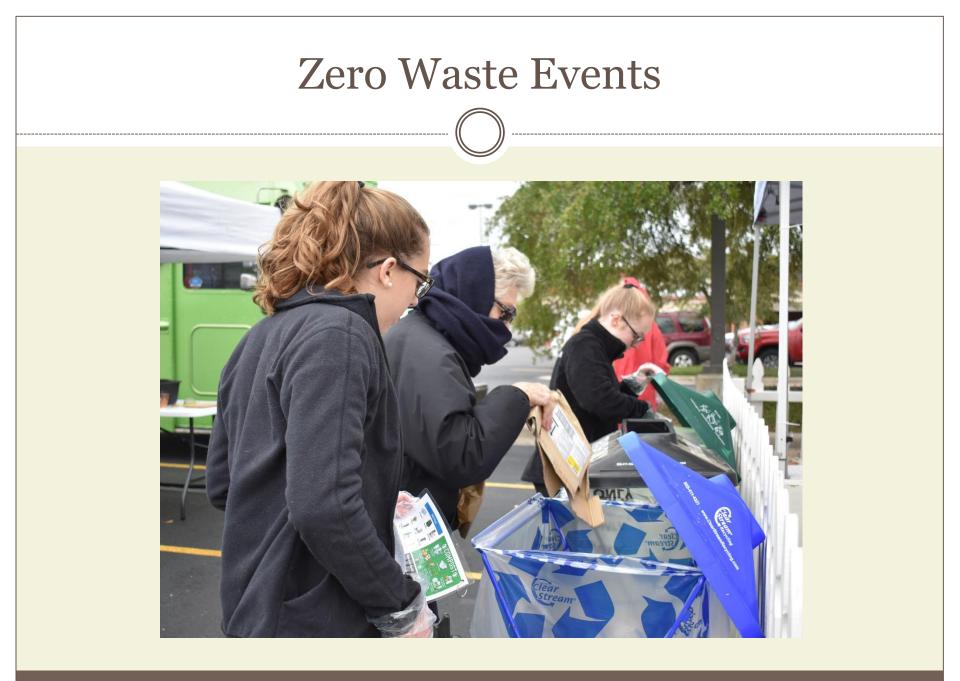

ot to scale)

### Yard Waste Collection

-----

\_\_\_\_\_

| Year | Tons/Month | Total Tons | lbs/hh/wk | Households |
|------|------------|------------|-----------|------------|
| 2010 | 763        | 9,156      | 11.4      | 30,789     |
| 2011 | 676        | 8,111      | 9.9       | 31,640     |
| 2012 | 435        | 5,216      | 6.2       | 32,259     |
| 2013 | 326        | 3,914      | 4.5       | 33,139     |
| 2014 | 161        | 1,929      | 2.2       | 34,076     |
| 2015 | 133        | 1,590      | 1.8       | 34,359     |
| 2016 | 95         | 1,141      | 1.3       | 34,606     |
| 2017 | 89         | 1,072      | 1.2       | 34,830     |
| 2018 | 99         | 527        | 1.2       | 34,954     |

### **Backyard Composting Classes**





## **Township Facility**















## **Expanding Composting**

- Local businesses
- Schools
- Organics the future



## **Contact Information**

- Recycling & Waste Minimization
  - Zoe Killian
    - x zkillian@thewoodlandstownship-tx.gov
    - × 281-210-3927
- Composting Classes & Horticulture
  - o Ann Hall
    - ★ <u>ahall@thewoodlandstownship-tx.gov</u>
    - × 281-210-3924