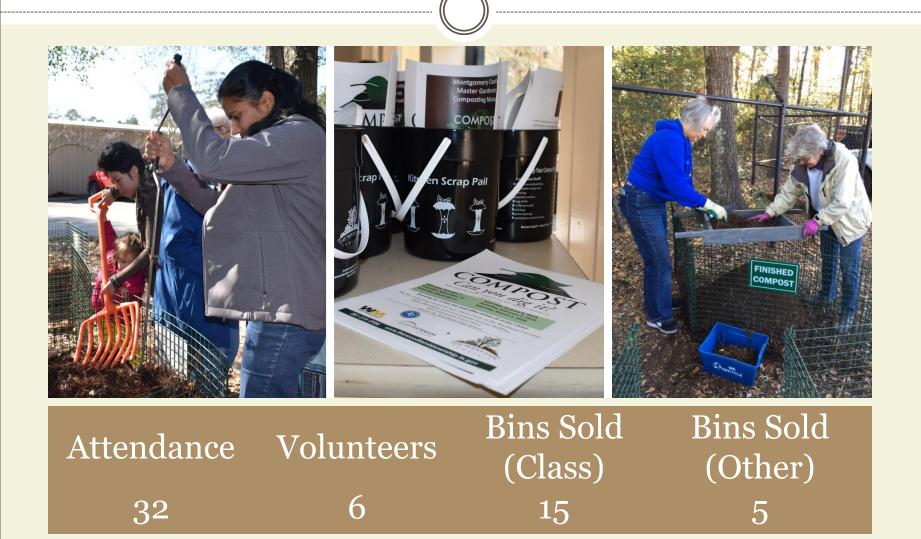

xtile Recycling
- Yard Trimmings



### (Not to scale)

### Yard Waste Collection

-----

\_\_\_\_\_

| Year | Tons/Month | Total Tons | lbs/hh/wk | Households |
|------|------------|------------|-----------|------------|
| 2010 | 763        | 9,156      | 11.4      | 30,789     |
| 2011 | 676        | 8,111      | 9.9       | 31,640     |
| 2012 | 435        | 5,216      | 6.2       | 32,259     |
| 2013 | 326        | 3,914      | 4.5       | 33,139     |
| 2014 | 161        | 1,929      | 2.2       | 34,076     |
| 2015 | 133        | 1,590      | 1.8       | 34,359     |
| 2016 | 95         | 1,141      | 1.3       | 34,606     |
| 2017 | 89         | 1,072      | 1.2       | 34,830     |
| 2018 | 99         | 527        | 1.2       | 34,954     |

### **Backyard Composting Classes**





## **Township Facility**















## **Expanding Composting**

- Local businesses
- Schools
- Organics the future



## **Contact Information**

- Recycling & Waste Minimization
  - Zoe Killian
    - x zkillian@thewoodlandstownship-tx.gov
    - × 281-210-3927
- Composting Classes & Horticulture
  - o Ann Hall
    - ★ <u>ahall@thewoodlandstownship-tx.gov</u>
    - × 281-210-3924