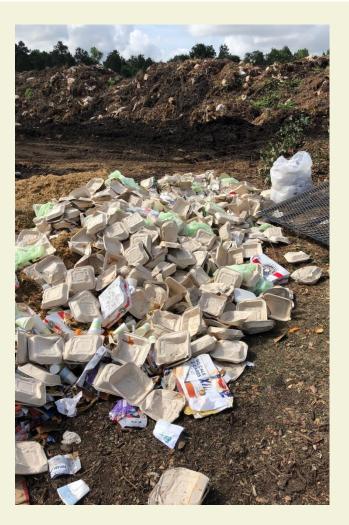

otal Tons | lbs/hh/wk | Households |
|------|------------|------------|-----------|------------|
| 2010 | 763        | 9,156      | 11.4      | 30,789     |
| 2011 | 676        | 8,111      | 9.9       | 31,640     |
| 2012 | 435        | 5,216      | 6.2       | 32,259     |
| 2013 | 326        | 3,914      | 4.5       | 33,139     |
| 2014 | 161        | 1,929      | 2.2       | 34,076     |
| 2015 | 133        | 1,590      | 1.8       | 34,359     |
| 2016 | 95         | 1,141      | 1.3       | 34,606     |
| 2017 | 89         | 1,072      | 1.2       | 34,830     |
| 2018 | 99         | 527        | 1.2       | 34,954     |

### **Backyard Composting Classes**





## **Township Facility**















## **Expanding Composting**

- Local businesses
- Schools
- Organics the future



## **Contact Information**

- Recycling & Waste Minimization
  - Zoe Killian
    - x zkillian@thewoodlandstownship-tx.gov
    - × 281-210-3927
- Composting Classes & Horticulture
  - o Ann Hall
    - ★ <u>ahall@thewoodlandstownship-tx.gov</u>
    - × 281-210-3924