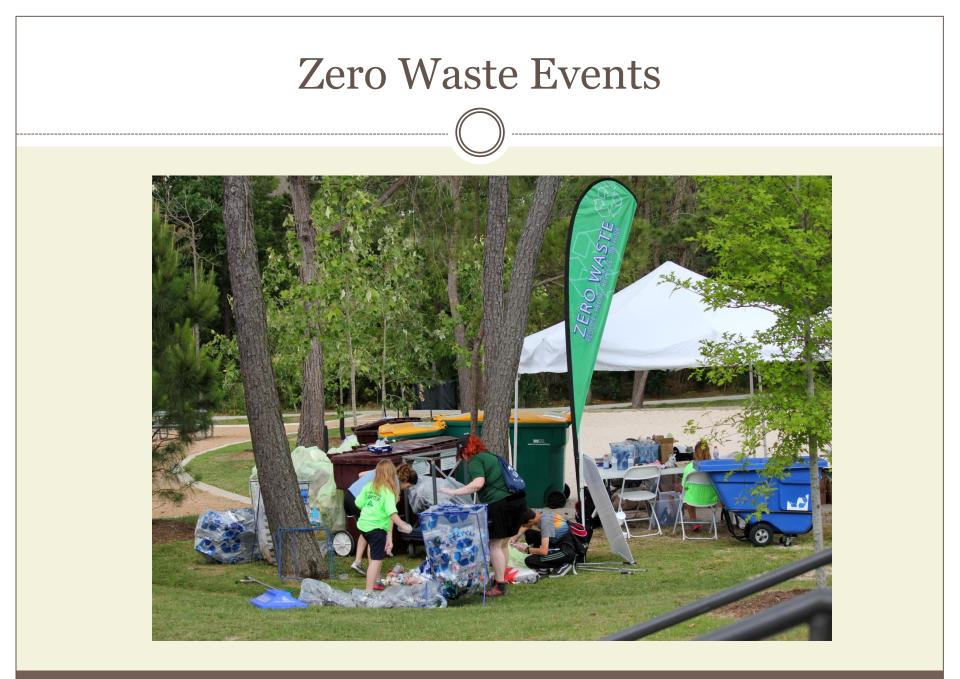

(Not to scale)

### Yard Waste Collection

-----

\_\_\_\_\_

| Year | Tons/Month | Total Tons | lbs/hh/wk | Households |
|------|------------|------------|-----------|------------|
| 2010 | 763        | 9,156      | 11.4      | 30,789     |
| 2011 | 676        | 8,111      | 9.9       | 31,640     |
| 2012 | 435        | 5,216      | 6.2       | 32,259     |
| 2013 | 326        | 3,914      | 4.5       | 33,139     |
| 2014 | 161        | 1,929      | 2.2       | 34,076     |
| 2015 | 133        | 1,590      | 1.8       | 34,359     |
| 2016 | 95         | 1,141      | 1.3       | 34,606     |
| 2017 | 89         | 1,072      | 1.2       | 34,830     |
| 2018 | 99         | 527        | 1.2       | 34,954     |

### **Backyard Composting Classes**





## **Township Facility**















## **Expanding Composting**

- Local businesses
- Schools
- Organics the future



## **Contact Information**

- Recycling & Waste Minimization
  - Zoe Killian
    - x zkillian@thewoodlandstownship-tx.gov
    - × 281-210-3927
- Composting Classes & Horticulture
  - o Ann Hall
    - ★ <u>ahall@thewoodlandstownship-tx.gov</u>
    - × 281-210-3924