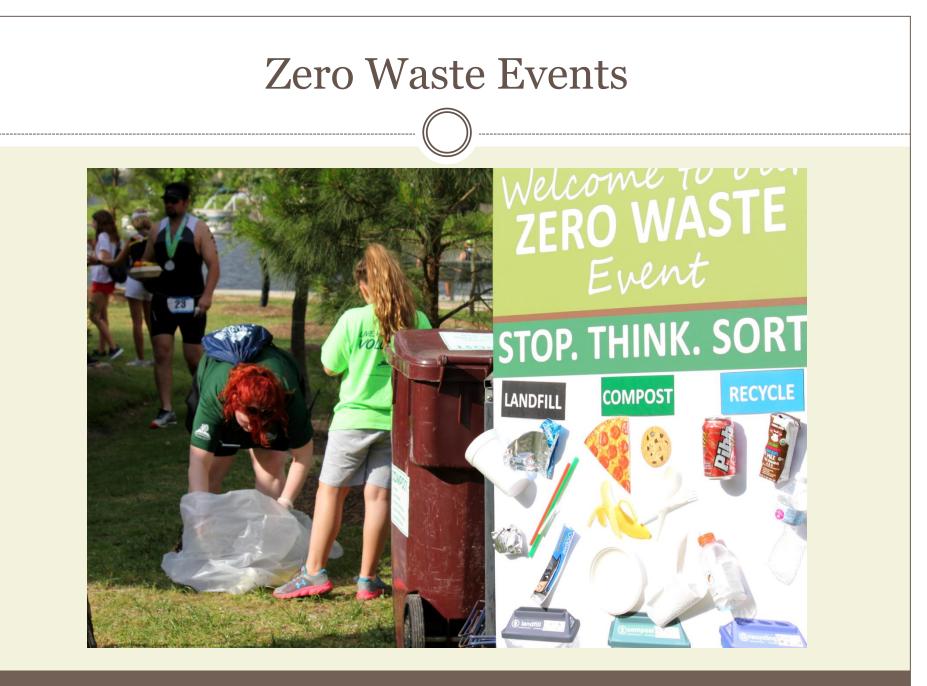

# (Not to scale)

### Yard Waste Collection

-----

\_\_\_\_\_

| Year | Tons/Month | Total Tons | lbs/hh/wk | Households |
|------|------------|------------|-----------|------------|
| 2010 | 763        | 9,156      | 11.4      | 30,789     |
| 2011 | 676        | 8,111      | 9.9       | 31,640     |
| 2012 | 435        | 5,216      | 6.2       | 32,259     |
| 2013 | 326        | 3,914      | 4.5       | 33,139     |
| 2014 | 161        | 1,929      | 2.2       | 34,076     |
| 2015 | 133        | 1,590      | 1.8       | 34,359     |
| 2016 | 95         | 1,141      | 1.3       | 34,606     |
| 2017 | 89         | 1,072      | 1.2       | 34,830     |
| 2018 | 99         | 527        | 1.2       | 34,954     |

### **Backyard Composting Classes**





## **Township Facility**















## **Expanding Composting**

- Local businesses
- Schools
- Organics the future



## **Contact Information**

- Recycling & Waste Minimization
  - Zoe Killian
    - x zkillian@thewoodlandstownship-tx.gov
    - × 281-210-3927
- Composting Classes & Horticulture
  - o Ann Hall
    - ★ <u>ahall@thewoodlandstownship-tx.gov</u>
    - × 281-210-3924