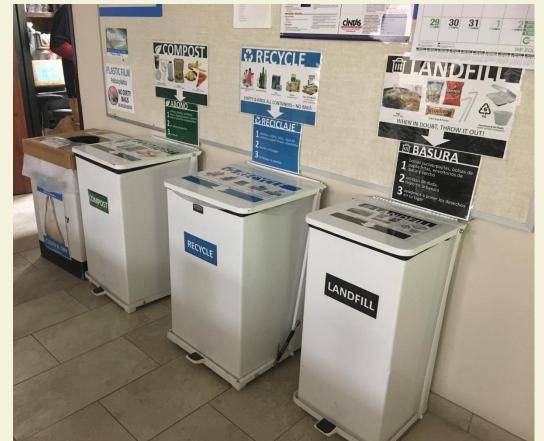

### (Not to scale)

### Yard Waste Collection

-----

\_\_\_\_\_

| Year | Tons/Month | Total Tons | lbs/hh/wk | Households |
|------|------------|------------|-----------|------------|
| 2010 | 763        | 9,156      | 11.4      | 30,789     |
| 2011 | 676        | 8,111      | 9.9       | 31,640     |
| 2012 | 435        | 5,216      | 6.2       | 32,259     |
| 2013 | 326        | 3,914      | 4.5       | 33,139     |
| 2014 | 161        | 1,929      | 2.2       | 34,076     |
| 2015 | 133        | 1,590      | 1.8       | 34,359     |
| 2016 | 95         | 1,141      | 1.3       | 34,606     |
| 2017 | 89         | 1,072      | 1.2       | 34,830     |
| 2018 | 99         | 527        | 1.2       | 34,954     |

### **Backyard Composting Classes**





## **Township Facility**















## **Expanding Composting**

- Local businesses
- Schools
- Organics the future



## **Contact Information**

- Recycling & Waste Minimization
  - Zoe Killian
    - x zkillian@thewoodlandstownship-tx.gov
    - × 281-210-3927
- Composting Classes & Horticulture
  - o Ann Hall
    - ★ <u>ahall@thewoodlandstownship-tx.gov</u>
    - × 281-210-3924