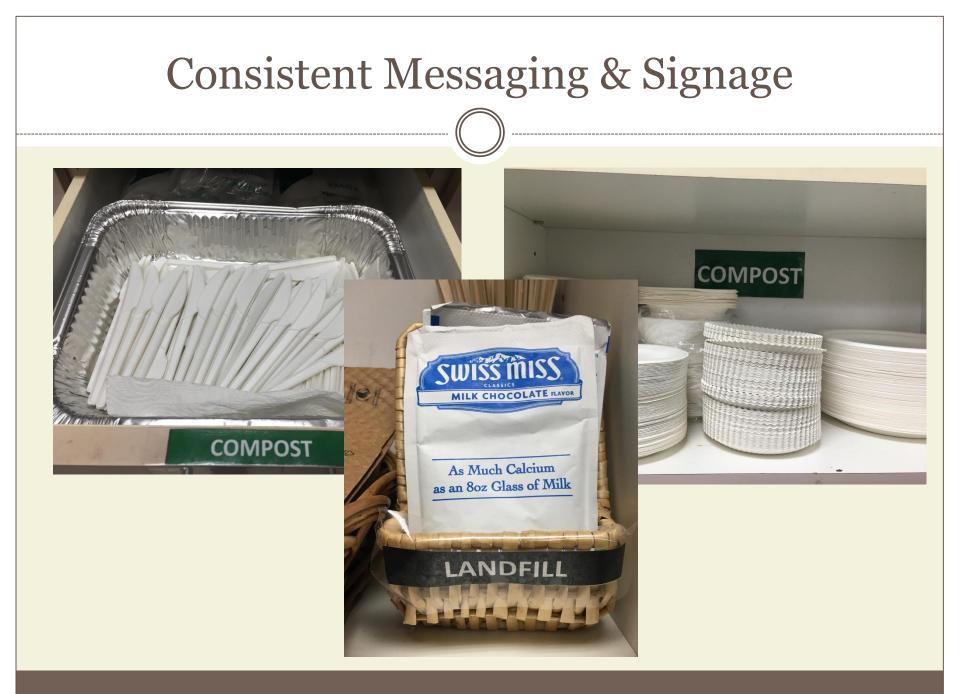

### (Not to scale)

### Yard Waste Collection

-----

\_\_\_\_\_

| Year | Tons/Month | Total Tons | lbs/hh/wk | Households |
|------|------------|------------|-----------|------------|
| 2010 | 763        | 9,156      | 11.4      | 30,789     |
| 2011 | 676        | 8,111      | 9.9       | 31,640     |
| 2012 | 435        | 5,216      | 6.2       | 32,259     |
| 2013 | 326        | 3,914      | 4.5       | 33,139     |
| 2014 | 161        | 1,929      | 2.2       | 34,076     |
| 2015 | 133        | 1,590      | 1.8       | 34,359     |
| 2016 | 95         | 1,141      | 1.3       | 34,606     |
| 2017 | 89         | 1,072      | 1.2       | 34,830     |
| 2018 | 99         | 527        | 1.2       | 34,954     |

### **Backyard Composting Classes**





## **Township Facility**















## **Expanding Composting**

- Local businesses
- Schools
- Organics the future



## **Contact Information**

- Recycling & Waste Minimization
  - Zoe Killian
    - x zkillian@thewoodlandstownship-tx.gov
    - × 281-210-3927
- Composting Classes & Horticulture
  - o Ann Hall
    - ★ <u>ahall@thewoodlandstownship-tx.gov</u>
    - × 281-210-3924