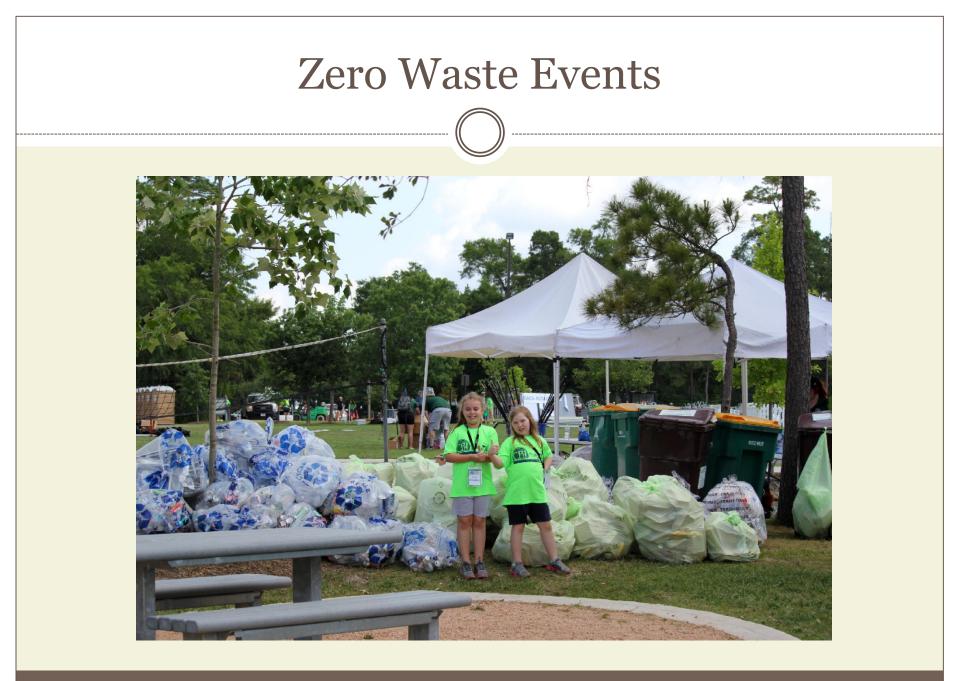

### (Not to scale)

### Yard Waste Collection

-----

\_\_\_\_\_

| Year | Tons/Month | Total Tons | lbs/hh/wk | Households |
|------|------------|------------|-----------|------------|
| 2010 | 763        | 9,156      | 11.4      | 30,789     |
| 2011 | 676        | 8,111      | 9.9       | 31,640     |
| 2012 | 435        | 5,216      | 6.2       | 32,259     |
| 2013 | 326        | 3,914      | 4.5       | 33,139     |
| 2014 | 161        | 1,929      | 2.2       | 34,076     |
| 2015 | 133        | 1,590      | 1.8       | 34,359     |
| 2016 | 95         | 1,141      | 1.3       | 34,606     |
| 2017 | 89         | 1,072      | 1.2       | 34,830     |
| 2018 | 99         | 527        | 1.2       | 34,954     |

### **Backyard Composting Classes**





## **Township Facility**















## **Expanding Composting**

- Local businesses
- Schools
- Organics the future



## **Contact Information**

- Recycling & Waste Minimization
  - Zoe Killian
    - x zkillian@thewoodlandstownship-tx.gov
    - × 281-210-3927
- Composting Classes & Horticulture
  - o Ann Hall
    - ★ <u>ahall@thewoodlandstownship-tx.gov</u>
    - × 281-210-3924