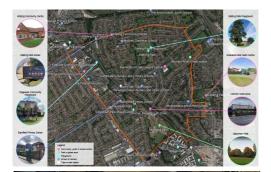

ape Town and Milan; and helped identify and prioritise play activation interventions.



Understanding Play in Barnet, London, UK



real play

Activating Play in Khayelitsha, Cape Town, South Africa



Activating Play in Milan, Italy















#### We undertook an assessment using the Urban Play Framework and organised 2 assessment and 1 co-creation workshops with children 0-12, their caregivers and the broader community to understand the state of play in the Borough.

### **Understanding Play in Barnet, London**

With the support of Barnet Council, UNICEF UK and the LEGO Foundation, Arup and the Royal Town Planning Institute (RTPI) trialled the Urban Play Framework in the community of Burnt Oak in the Borough of Barnet.









### **Understanding and co-creating play solutions**











## Reclaiming Play in Khayelitsha Township, Cape Town











**Play Assessment** 







### **Activating a Network of Play Spaces**

We designed a solution to increase learning-throughplay opportunities in Khayelitsha, through the Activation of a Network of Play Spaces.



Playspace 01
SOCIAL SKILLS



Playspace 02
EMOTIONAL
SKILLS



Playspace 03
COGNITIVE
SKILLS



### **Play Activation in Khayelitsha**

We engaged children, caregivers and community to activate play in Khayelitsha.

















Reclaiming Play in Milan







### **Play Assessment**





























Facilitation for play is promoted by the presence of a rather solid and widespread network of associative realities, which provides social assistance, support for the organization of play and ed