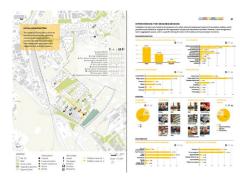

#### What it is

The Urban Play Framework is an **assessment and planning tool** to help city authorities and urban practitioners better **understand** the complexity of play in cities - challenges and opportunities; to guide the **design** of play-based interventions; and to **measure** specific outcomes achieved.

### **Playful Cities Toolkit**

The Playful Cities Toolkit was developed by ARUP and the LEGO Foundation to provides a range of resources to support local governments, urban practitioners and local communities to understand the complexity of play in cities, to guide the design of play-based interventions, and to measure their impact.

The toolkit is structured on a simplified design process comprised of three main phases:

#### UNDERSTAND

It helps understand the complexity of play in cities-challenges and opportunities, considering different urban scales and systems.

#### **DESIGN**

It helps support the planning and design of play-based interventions at different stages of a master planning process.

#### **MEASURE**

It helps measuring impact or outcomes achieved through play- focused interventions.