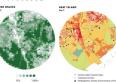

#### What it is

The Urban Play Framework is an **assessment and planning tool** to help city authorities and urban practitioners better **understand** the complexity of play in cities - challenges and opportunities; to guide the **design** of play-based interventions; and to **measure** specific outcomes achieved.