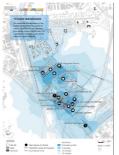

#### What it is

The Urban Play Framework is an **assessment and planning tool** to help city authorities and urban practitioners better **understand** the complexity of play in cities - challenges and opportunities; to guide the **design** of play-based interventions; and to **measure** specific outcomes achieved.

#### UNDERSTAND

It helps understand the complexity of play in cities-challenges and opportunities, considering different urban scales and systems.