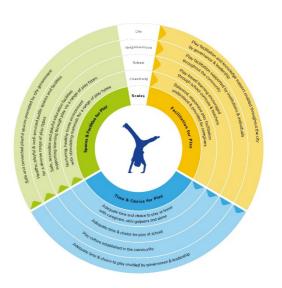

### **The Urban Play Framework**

#### What it is

The Urban Play Framework is an **assessment and planning tool** to help city authorities and urban practitioners better **understand** the complexity of play in cities - challenges and opportunities; to guide the **design** of play-based interventions; and to **measure** specific outcomes achieved.