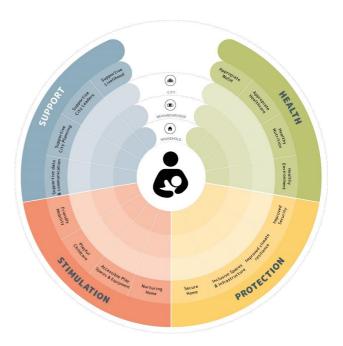

### **Challenges for urban childhoods**

Traffic and pollution

Crime, social fears and risk aversion

High-rise living and urban sprawl

Inadequate and unequal access to the city

### **Benefits of child-friendly cities**

Focusing on the needs of children has the potential to act as a unifying theme to navigate complex challenges and gain support for progressive ideas.

#### Promote access to facilities for children

Focus on removing danger from the road environment, not the removal of children from danger - Policy Studies Institute

#### Invest in green space and clean environment

The Hangzhou City's master plan promotes green space in rapidly urbanizing environments

#### Create coherent communities through shared spaces

Parks and public spaces that are children and parents' top go-to places are good for business - Roger Madelin, Head of Canada Water, British Land

#### Make diverse-use urban spaces child-responsive

Barcelona superblocks create citizen spaces without compromising the mobility network

#### Social interaction is essential to support community life The Bicentennial Children's Park in Chile provides a continuous accessible walkway across the city

Measures that improve urban resilience can also create opportunities to expand children's everyday freedoms Floodable and playful public space planned in Enghaveparken, Copenhagen