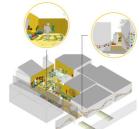

#### What it is

The Urban Play Framework is an **assessment and planning tool** to help city authorities and urban practitioners better **understand** the complexity of play in cities - challenges and opportunities; to guide the **design** of play-based interventions; and to **measure** specific outcomes achieved.