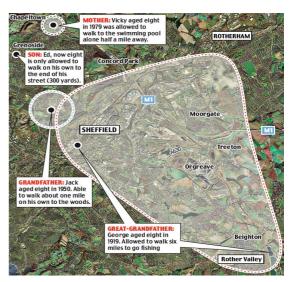

ur winning work (5)













maighty The LEGO Foundation ARUP THE CONTRACTOR OF THE



ARUP (A)





Intro Proximity of Care UNDERSTAND DESIGN INFLUENCE Get Inspired

The Proximity of Care Design Guide

The Proximity of Care Design Guide was developed by Arup and the Bernard van Leer Foundation to support the designly and implementation of child- and family friendly interventions in vulnerable urban environments, with benefits for the entire community.





### **Challenges for urban childhoods**



Traffic and pollution



Crime, social fears and risk aversion



High-rise living and urban sprawl



Inadequate and unequal access to the city



# Children are being 'designed out' of city streets and public spaces





## Children's ability to roam their neighbourhood has deceased







### **Benefits of child-friendly cities**

Focusing on the needs of children has the potential to act as a unifying theme to navigate complex challenges and gain support for progressive ideas.



#### Promote access to facilities for children

Focus on removing danger from the road environment, not the removal of children from danger - Policy Studies Institute



#### Invest in green space and clean environment

The Hangzhou City's master plan promotes green space in rapidly urbanizing environments



#### Create coherent communities through shared spaces

Parks and public spaces that are children and parents' top go-to places are good for business - Roger Madelin, Head of Canada Water, British Land



#### Make diverse-use urban spaces child-responsive

Barcelona superblocks create citi