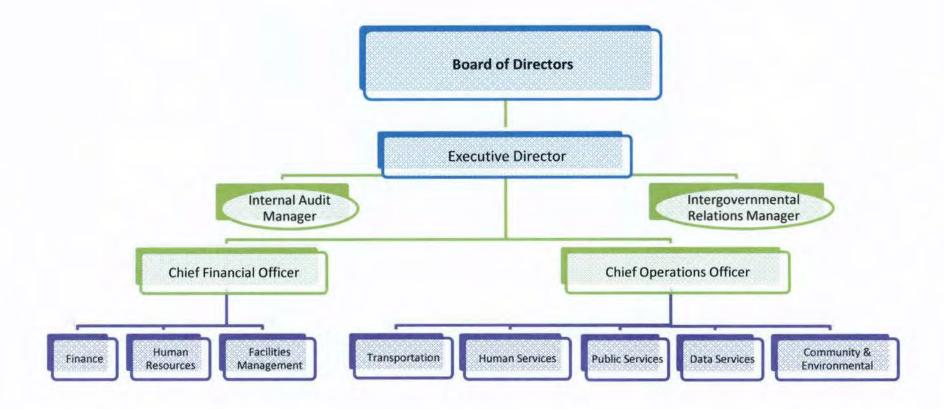

#### HOUSTON-GALVESTON AREA COUNCIL COMPREHENSIVE ANNUAL FINANCIAL REPORT For the Fiscal Year Ended December 31, 2012