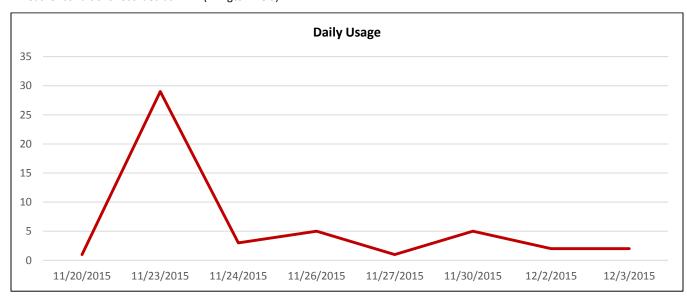

Image 13: Medical Center Boulevard Facing Northeast

Image 14: Medical Center Boulevard Facing Southwest

| Daily Usage                  |       |                       |                      |                        |  |  |  |
|------------------------------|-------|-----------------------|----------------------|------------------------|--|--|--|
|                              |       | Select Weather Data*  |                      |                        |  |  |  |
| Date                         | Users | High Temperature (°F) | Low Temperature (°F) | Precipitation (inches) |  |  |  |
| Friday, November 20, 2015    | 1     | 69                    | 59                   | 0                      |  |  |  |
| Saturday, November 21, 2015  | 0     | 69                    | 50                   | 0                      |  |  |  |
| Sunday, November 22, 2015    | 0     | 55                    | 42                   | 0                      |  |  |  |
| Monday, November 23, 2015    | 29    | 60                    | 39                   | 0                      |  |  |  |
| Tuesday, November 24, 2015   | 3     | 66                    | 48                   | 0                      |  |  |  |
| Wednesday, November 25, 2015 | 0     | 73                    | 62                   | 0                      |  |  |  |
| Thursday, November 26, 2015  | 5     | 75                    | 68                   | 0                      |  |  |  |
| Friday, November 27, 2015    | 1     | 78                    | 69                   | 0                      |  |  |  |
| Saturday, November 28, 2015  | 0     | 73                    | 50                   | 0                      |  |  |  |
| Sunday, November 29, 2015    | 0     | 55                    | 50                   | 0                      |  |  |  |
| Monday, November 30, 2015    | 5     | 64                    | 53                   | 0                      |  |  |  |
| Tuesday, December 1, 2015    | 0     | 62                    | 53                   | 0                      |  |  |  |
| Wednesday, December 2, 2015  | 2     | 60                    | 51                   | 0                      |  |  |  |
| Thursday, December 3, 2015   | 2     | 60                    | 46                   | 0                      |  |  |  |
| Friday, December 4, 2015     | 0     | 59                    | 44                   | 0                      |  |  |  |
| Saturday, December 5, 2015   | 0     | 66                    | 44                   | 0                      |  |  |  |
| Sunday, December 6, 2015     | 0     | 71                    | 46                   | 0                      |  |  |  |

| Total                         | 48  |
|-------------------------------|-----|
| Average Daily Usage           | 3.0 |
| Average Daily Usage (Weekday) | 4.4 |
| Average Daily Usage (Weekend) | 0.5 |

<sup>\*</sup>Weather conditions recorded at KEFD (Ellington Field).

| <b>Busiest Day</b>    | Monday, November 23 (29 users)                                                            |
|-----------------------|-------------------------------------------------------------------------------------------|
| <b>Least Busy Day</b> | No pedestrians or cyclists passed Counter #6 on November 21-22, November 25, November 28- |
|                       | 29, December 1, or December 4-6.                                                          |