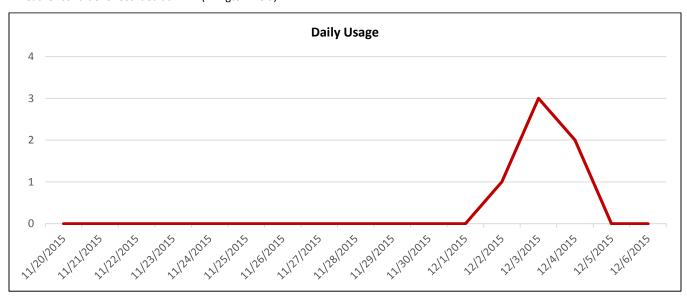

Image 2: Sara Deel Drive Facing Southeast

| Daily Usage                  |       |                       |                         |                        |
|------------------------------|-------|-----------------------|-------------------------|------------------------|
|                              |       | Select Weather Data*  |                         |                        |
| Date                         | Users | High Temperature (°F) | Low Temperature<br>(°F) | Precipitation (inches) |
| Friday, November 20, 2015    | 9     | 69                    | 59                      | 0                      |
| Saturday, November 21, 2015  | 0     | 69                    | 50                      | 0                      |
| Sunday, November 22, 2015    | 0     | 55                    | 42                      | 0                      |
| Monday, November 23, 2015    | 6     | 60                    | 39                      | 0                      |
| Tuesday, November 24, 2015   | 1     | 66                    | 48                      | 0                      |
| Wednesday, November 25, 2015 | 0     | 73                    | 62                      | 0                      |
| Thursday, November 26, 2015  | 0     | 75                    | 68                      | 0                      |
| Friday, November 27, 2015    | 3     | 78                    | 69                      | 0                      |
| Saturday, November 28, 2015  | 0     | 73                    | 50                      | 0                      |
| Sunday, November 29, 2015    | 0     | 55                    | 50                      | 0                      |
| Monday, November 30, 2015    | 0     | 64                    | 53                      | 0                      |
| Tuesday, December 1, 2015    | 1     | 62                    | 53                      | 0                      |
| Wednesday, December 2, 2015  | 7     | 60                    | 51                      | 0                      |
| Thursday, December 3, 2015   | 1     | 60                    | 46                      | 0                      |
| Friday, December 4, 2015     | 2     | 59                    | 44                      | 0                      |
| Saturday, December 5, 2015   | 1     | 66                    | 44                      | 0                      |
| Sunday, December 6, 2015     | 1     | 71                    | 46                      | 0                      |

| Total                         | 32  |
|-------------------------------|-----|
| Average Daily Usage           | 1.9 |
| Average Daily Usage (Weekday) | 2.7 |
| Average Daily Usage (Weekend) | 0.3 |

<sup>\*</sup>Weather conditions recorded at KEFD (Ellington Field).

| <b>Busiest Day</b>    | Friday, November 20 (9 users)                                                      |
|-----------------------|------------------------------------------------------------------------------------|
| <b>Least Busy Day</b> | No pedestrians or cyclists passed Counter #1 on November 21-22, November 25-26, or |
|                       | November 28-30.                                                                    |