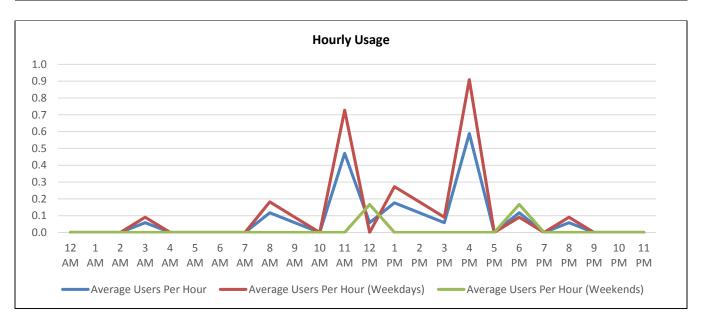

- There tends to be more pedestrian traffic on weekdays than during weekends.
- Pedestrian traffic is highest midday (11:00 a.m. 12:00 p.m.) and in the late afternoon (4:00 p.m. 5:00 p.m.).

Image 1: Sara Deel Drive Facing Northwest

| Hourly Usage |                        |                                      |                                   |
|--------------|------------------------|--------------------------------------|-----------------------------------|
| Time of Day  | Average Users Per Hour | Average Users Per Hour<br>(Weekdays) | Average Users Per Hour (Weekends) |
| 12:00 a.m.   | 0.0                    | 0.0                                  | 0.0                               |
| 1:00 a.m.    | 0.0                    | 0.0                                  | 0.0                               |
| 2:00 a.m.    | 0.0                    | 0.0                                  | 0.0                               |
| 3:00 a.m.    | 0.1                    | 0.1                                  | 0.0                               |
| 4:00 a.m.    | 0.0                    | 0.0                                  | 0.0                               |
| 5:00 a.m.    | 0.0                    | 0.0                                  | 0.0                               |
| 6:00 a.m.    | 0.0                    | 0.0                                  | 0.0                               |
| 7:00 a.m.    | 0.0                    | 0.0                                  | 0.0                               |
| 8:00 a.m.    | 0.1                    | 0.2                                  | 0.0                               |
| 9:00 a.m.    | 0.1                    | 0.1                                  | 0.0                               |
| 10:00 a.m.   | 0.0                    | 0.0                                  | 0.0                               |
| 11:00 a.m.   | 0.5                    | 0.7                                  | 0.0                               |
| 12:00 p.m.   | 0.1                    | 0.0                                  | 0.2                               |
| 1:00 p.m.    | 0.2                    | 0.3                                  | 0.0                               |
| 2:00 p.m.    | 0.1                    | 0.2                                  | 0.0                               |
| 3:00 p.m.    | 0.1                    | 0.1                                  | 0.0                               |
| 4:00 p.m.    | 0.6                    | 0.9                                  | 0.0                               |
| 5:00 p.m.    | 0.0                    | 0.0                                  | 0.0                               |
| 6:00 p.m.    | 0.1                    | 0.1                                  | 0.2                               |
| 7:00 p.m.    | 0.0                    | 0.0                                  | 0.0                               |
| 8:00 p.m.    | 0.1                    | 0.1                                  | 0.0                               |
| 9:00 p.m.    | 0.0                    | 0.0                                  | 0.0                               |
| 10:00 p.m.   | 0.0                    | 0.0                                  | 0.0                               |
| 11:00 p.m.   | 0.0                    | 0.0                                  | 0.0                               |