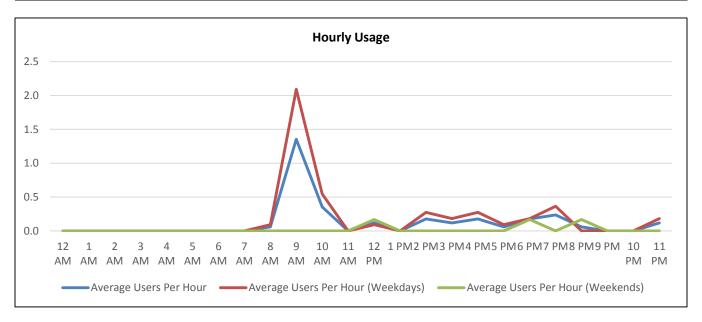

| Hourly Usage |                        |                                   |                                   |  |  |
|--------------|------------------------|-----------------------------------|-----------------------------------|--|--|
| Time of Day  | Average Users Per Hour | Average Users Per Hour (Weekdays) | Average Users Per Hour (Weekends) |  |  |
| 12:00 a.m.   | 0.0                    | 0.0                               | 0.0                               |  |  |
| 1:00 a.m.    | 0.0                    | 0.0                               | 0.0                               |  |  |
| 2:00 a.m.    | 0.0                    | 0.0                               | 0.0                               |  |  |
| 3:00 a.m.    | 0.0                    | 0.0                               | 0.0                               |  |  |
| 4:00 a.m.    | 0.0                    | 0.0                               | 0.0                               |  |  |
| 5:00 a.m.    | 0.0                    | 0.0                               | 0.0                               |  |  |
| 6:00 a.m.    | 0.0                    | 0.0                               | 0.0                               |  |  |
| 7:00 a.m.    | 0.0                    | 0.0                               | 0.0                               |  |  |
| 8:00 a.m.    | 0.1                    | 0.1                               | 0.0                               |  |  |
| 9:00 a.m.    | 1.4                    | 2.1                               | 0.0                               |  |  |
| 10:00 a.m.   | 0.4                    | 0.5                               | 0.0                               |  |  |
| 11:00 a.m.   | 0.0                    | 0.0                               | 0.0                               |  |  |
| 12:00 p.m.   | 0.1                    | 0.1                               | 0.2                               |  |  |
| 1:00 p.m.    | 0.0                    | 0.0                               | 0.0                               |  |  |
| 2:00 p.m.    | 0.2                    | 0.3                               | 0.0                               |  |  |
| 3:00 p.m.    | 0.1                    | 0.2                               | 0.0                               |  |  |
| 4:00 p.m.    | 0.2                    | 0.3                               | 0.0                               |  |  |
| 5:00 p.m.    | 0.1                    | 0.1                               | 0.0                               |  |  |
| 6:00 p.m.    | 0.2                    | 0.2                               | 0.2                               |  |  |
| 7:00 p.m.    | 0.2                    | 0.4                               | 0.0                               |  |  |
| 8:00 p.m.    | 0.1                    | 0.0                               | 0.2                               |  |  |
| 9:00 p.m.    | 0.0                    | 0.0                               | 0.0                               |  |  |
| 10:00 p.m.   | 0.0                    | 0.0                               | 0.0                               |  |  |
| 11:00 p.m.   | 0.1                    | 0.2                               | 0.0                               |  |  |