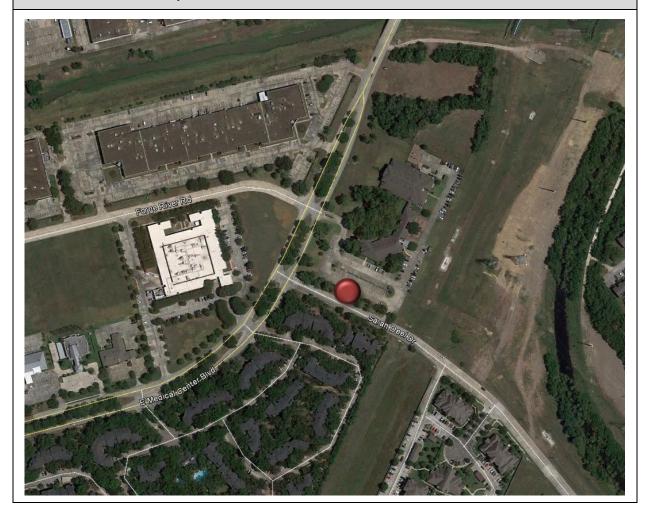

<sup>\*</sup> Counter #2 malfunctioned and did not collect data during the deployment period.

Sara Deel Drive at Medical Center Boulevard (Northeast Corner)

| Location Information                                         |                                                                |                                                                                                                                   |  |  |
|--------------------------------------------------------------|----------------------------------------------------------------|-----------------------------------------------------------------------------------------------------------------------------------|--|--|
| Location Name                                                | Sara Deel Drive at Medical Center Boulevard (Northeast Corner) |                                                                                                                                   |  |  |
| Location Description                                         |                                                                | Sara Deel Drive at Medical Center Boulevard (Northeast Corner) (Note: No Pedestrian/Bicycle Facilities Exist at Counter Location) |  |  |
| Jurisdiction                                                 | City of W                                                      | ebster                                                                                                                            |  |  |
| Agency Deployed                                              | City of W                                                      | ebster/Houston-Galveston Area Council                                                                                             |  |  |
| GPS Coordinates                                              | 29°32'50                                                       | .3"N, 95° 6'57.1"W                                                                                                                |  |  |
| Surrounding Land Uses                                        | North                                                          | Institutional (Church), Office                                                                                                    |  |  |
|                                                              | South                                                          | Multi-Family Residential, Medical Facilities, Office                                                                              |  |  |
|                                                              | East                                                           | Vacant Land, Multi-Family Residential                                                                                             |  |  |
|                                                              | West                                                           | Medical Facilities, Office                                                                                                        |  |  |
| What object was device secured to?                           | Sign Post                                                      | (Turning Movements)                                                                                                               |  |  |
| Sidewalk Width                                               | No Pedestrian/Bicycle Facilities Exist at Counter Location     |                                                                                                                                   |  |  |
| Buffer Width                                                 | No Pedestrian/Bicycle Facilities Exist at Counter Location     |                                                                                                                                   |  |  |
| Street Width                                                 | Four-Lane Undivided Roadway                                    |                                                                                                                                   |  |  |
| Parallel Parking                                             | No                                                             | No                                                                                                                                |  |  |
| Landscaping or Trees                                         | Yes                                                            |                                                                                                                                   |  |  |
| Sidewalk Pavement Type                                       | No Pedestrian/Bicycle Facilities Exist at Counter Location     |                                                                                                                                   |  |  |
| ADA Ramps                                                    | No Pedes                                                       | strian/Bicycle Facilities Exist at Counter Location                                                                               |  |  |
| Sidewalk Condition                                           | No Pedes                                                       | strian/Bicycle Facilities Exist at Counter Location                                                                               |  |  |
| Speed Limit                                                  | 35 miles                                                       | per hour                                                                                                                          |  |  |
| Street Lighting                                              | Yes                                                            |                                                                                                                                   |  |  |
| Street Traffic Volume                                        | N/A                                                            |                                                                                                                                   |  |  |
| Transit                                                      | No                                                             |                                                                                                                                   |  |  |
| Shade                                                        | Yes                                                            |                                                                                                                                   |  |  |
| Have counts been collected by H-GAC at this location before? | No                                                             |                                                                                                                                   |  |  |