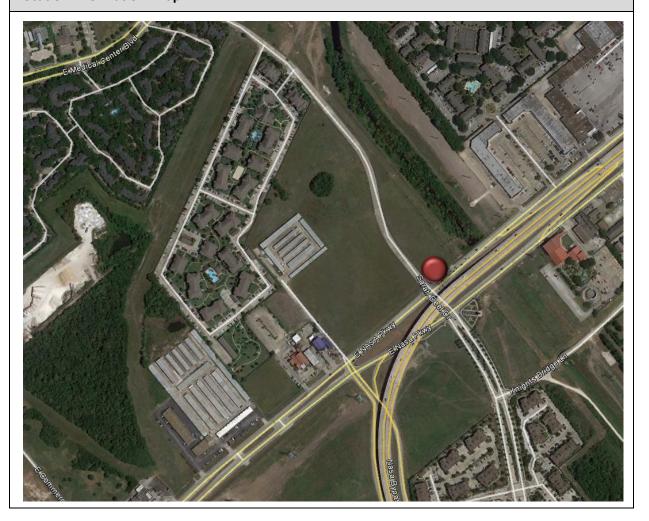

## **Counter Locations**

| Counter | Location                                                        | Total<br>Users | Average<br>Daily Usage |
|---------|-----------------------------------------------------------------|----------------|------------------------|
| 1       | Sara Deel Drive at Medical Center Boulevard (Northeast Corner)  | 32             | 1.9                    |
| 2       | Sara Deel Drive at Medical Center Boulevard (Southeast Corner)  | N/A*           | N/A*                   |
| 3       | Sara Deel Drive at E. NASA Parkway Westbound (Northwest Corner) | 14             | 0.8                    |
| 4       | Sara Deel Drive at E. NASA Parkway Westbound (Southwest Corner) | 6              | 0.4                    |
| 5       | Medical Center Boulevard Northbound at Sara Deel Drive          | 53             | 3.8                    |
| 6       | Medical Center Boulevard Southbound at Sara Deel Drive          | 48             | 3.0                    |

<sup>\*</sup> Counter #2 malfunctioned and did not collect data during the deployment period.

Sara Deel Drive at Medical Center Boulevard (Northeast Corner)

| Location Information                                         |                                                                |                                                                                                                                   |  |  |
|--------------------------------------------------------------|----------------------------------------------------------------|-----------------------------------------------------------------------------------------------------------------------------------|--|--|
| Location Name                                                | Sara Deel Drive at Medical Center Boulevard (Northeast Corner) |                                                                                                                                   |  |  |
| Location Description                                         |                                                                | Sara Deel Drive at Medical Center Boulevard (Northeast Corner) (Note: No Pedestrian/Bicycle Facilities Exist at Counter Location) |  |  |
| Jurisdiction                                                 | City of W                                                      | ebster                                                                                                                            |  |  |
| Agency Deployed                                              | City of W                                                      | ebster/Houston-Galveston Area Council                                                                                             |  |  |
| GPS Coordinates                                              | 29°32'50                                                       | .3"N, 95° 6'57.1"W                                                                                                                |  |  |
| Surrounding Land Uses                                        | North                                                          | Institutional (Church), Office                                                                                                    |  |  |
|                                                              | South                                                          | Multi-Family Residential, Medical Facilities, Office                                                                              |  |  |
|                                                              | East                                                           | Vacant Land, Multi-Family Residential                                                                                             |  |  |
|                                                              | West                                                           | Medical Facilities, Office                                                                                                        |  |  |
| What object was device secured to?                           | Sign Post                                                      | (Turning Movements)                                                                                                               |  |  |
| Sidewalk Width                                               | No Pedestrian/Bicycle Facilities Exist at Counter Location     |                                                                                                                                   |  |  |
| Buffer Width                                                 | No Pedestrian/Bicycle Facilities Exist at Counter Location     |                                                                                                                                   |  |  |
| Street Width                                                 | Four-Lane Undivided Roadway                                    |                                                                                                                                   |  |  |
| Parallel Parking                                             | No                                                             | No                                                                                                                                |  |  |
| Landscaping or Trees                                         | Yes                                                            |                                                                                                                                   |  |  |
| Sidewalk Pavement Type                                       | No Pedestrian/Bicycle Facilities Exist at Counter Location     |                                                                                                                                   |  |  |
| ADA Ramps                                                    | No Pedes                                                       | strian/Bicycle Facilities Exist at Counter Location                                                                               |  |  |
| Sidewalk Condition                                           | No Pedes                                                       | strian/Bicycle Facilities Exist at Counter Location                                                                               |  |  |
| Speed Limit                                                  | 35 miles                                                       | per hour                                                                                                                          |  |  |
| Street Lighting                                              | Yes                                                            |                                                                                                                                   |  |  |
| Street Traffic Volume                                        | N/A                                                            |                                                                                                                                   |  |  |
| Transit                                                      | No                                                             |                                                                                                                                   |  |  |
| Shade                                                        | Yes                                                            |                                                                                                                                   |  |  |
| Have counts been collected by H-GAC at this location before? | No                                                             |                                                                                                                                   |  |  |