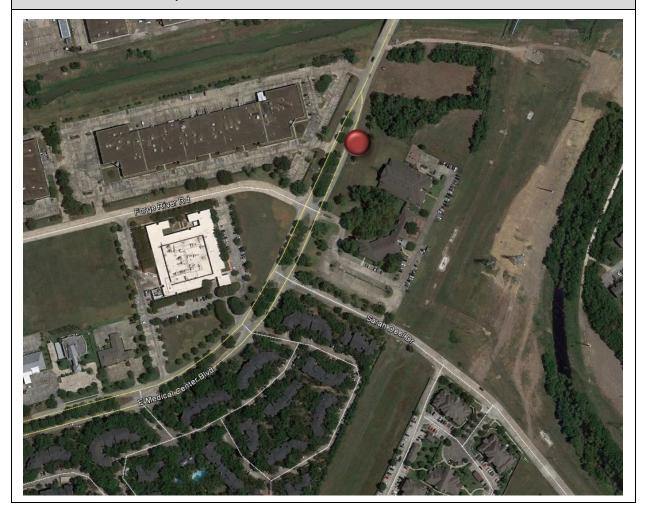

<sup>\*</sup> Counter #2 malfunctioned and did not collect data during the deployment period.

Sara Deel Drive at Medical Center Boulevard (Northeast Corner)

| Location Information                                         |                                                                |                                                                                                                                   |  |  |
|--------------------------------------------------------------|----------------------------------------------------------------|-----------------------------------------------------------------------------------------------------------------------------------|--|--|
| Location Name                                                | Sara Deel Drive at Medical Center Boulevard (Northeast Corner) |                                                                                                                                   |  |  |
| Location Description                                         |                                                                | Sara Deel Drive at Medical Center Boulevard (Northeast Corner) (Note: No Pedestrian/Bicycle Facilities Exist at Counter Location) |  |  |
| Jurisdiction                                                 | City of W                                                      | ebster                                                                                                                            |  |  |
| Agency Deployed                                              | City of W                                                      | ebster/Houston-Galveston Area Council                                                                                             |  |  |
| GPS Coordinates                                              | 29°32'50                                                       | .3"N, 95° 6'57.1"W                                                                                                                |  |  |
| Surrounding Land Uses                                        | North                                                          | Institutional (Church), Office                                                                                                    |  |  |
|                                                              | South                                                          | Multi-Family Residential, Medical Facilities, Office                                                                              |  |  |
|                                                              | East                                                           | Vacant Land, Multi-Family Residential                                                                                             |  |  |
|                                                              | West                                                           | Medical Facilities, Office                                                                                                        |  |  |
| What object was device secured to?                           | Sign Post                                                      | (Turning Movements)                                                                                                               |  |  |
| Sidewalk Width                                               | No Pedestrian/Bicycle Facilities Exist at Counter Location     |                                                                                                                                   |  |  |
| Buffer Width                                                 | No Pedestrian/Bicycle Facilities Exist at Counter Location     |                                                                                                                                   |  |  |
| Street Width                                                 | Four-Lane Undivided Roadway                                    |                                                                                                                                   |  |  |
| Parallel Parking                                             | No                                                             | No                                                                                                                                |  |  |
| Landscaping or Trees                                         | Yes                                                            |                                                                                                                                   |  |  |
| Sidewalk Pavement Type                                       | No Pedestrian/Bicycle Facilities Exist at Counter Location     |                                                                                                                                   |  |  |
| ADA Ramps                                                    | No Pedes                                                       | strian/Bicycle Facilities Exist at Counter Location                                                                               |  |  |
| Sidewalk Condition                                           | No Pedes                                                       | strian/Bicycle Facilities Exist at Counter Location                                                                               |  |  |
| Speed Limit                                                  | 35 miles                                                       | per hour                                                                                                                          |  |  |
| Street Lighting                                              | Yes                                                            |                                                                                                                                   |  |  |
| Street Traffic Volume                                        | N/A                                                            |                                                                                                                                   |  |  |
| Transit                                                      | No                                                             |                                                                                                                                   |  |  |
| Shade                                                        | Yes                                                            |                                                                                                                                   |  |  |
| Have counts been collected by H-GAC at this location before? | No                                                             |                                                                                                                                   |  |  |