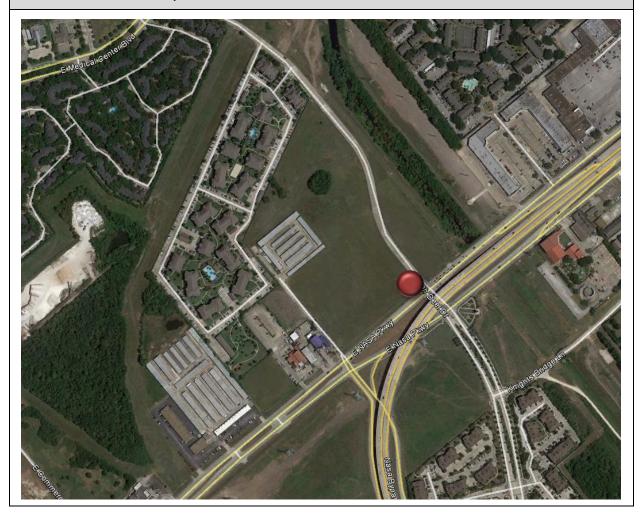

## **Counter Locations**

| Counter | Location                                                        | Total<br>Users | Average<br>Daily Usage |
|---------|-----------------------------------------------------------------|----------------|------------------------|
| 1       | Sara Deel Drive at Medical Center Boulevard (Northeast Corner)  | 32             | 1.9                    |
| 2       | Sara Deel Drive at Medical Center Boulevard (Southeast Corner)  | N/A*           | N/A*                   |
| 3       | Sara Deel Drive at E. NASA Parkway Westbound (Northwest Corner) | 14             | 0.8                    |
| 4       | Sara Deel Drive at E. NASA Parkway Westbound (Southwest Corner) | 6              | 0.4                    |
| 5       | Medical Center Boulevard Northbound at Sara Deel Drive          | 53             | 3.8                    |
| 6       | Medical Center Boulevard Southbound at Sara Deel Drive          | 48             | 3.0                    |

<sup>\*</sup> Counter #2 malfunctioned and did not collect data during the deployment period.

Sara Deel Drive at Medical Center Boulevard (Northeast Corner)

| Location Information                                         |                                                                |                                                                                                                                   |  |  |
|--------------------------------------------------------------|----------------------------------------------------------------|-----------------------------------------------------------------------------------------------------------------------------------|--|--|
| Location Name                                                | Sara Deel Drive at Medical Center Boulevard (Northeast Corner) |                                                                                                                                   |  |  |
| Location Description                                         |                                                                | Sara Deel Drive at Medical Center Boulevard (Northeast Corner) (Note: No Pedestrian/Bicycle Facilities Exist at Counter Location) |  |  |
| Jurisdiction                                                 | City of W                                                      | ebster                                                                                                                            |  |  |
| Agency Deployed                                              | City of W                                                      | ebster/Houston-Galveston Area Council                                                                                             |  |  |
| GPS Coordinates                                              | 29°32'50                                                       | .3"N, 95° 6'57.1"W                                                                                                                |  |  |
| Surrounding Land Uses                                        | North                                                          | Institutional (Church), Office                                                                                                    |  |  |
|                                                              | South                                                          | Multi-Family Residential, Medical Facilities, Office                                                                              |  |  |
|                                                              | East                                                           | Vacant Land, Multi-Family Residential                                                                                             |  |  |
|                                                              | West                                                           | Medical Facilities, Office                                                                                                        |  |  |
| What object was device secured to?                           | Sign Post                                                      | (Turning Movements)                                                                                                               |  |  |
| Sidewalk Width                                               | No Pedestrian/Bicycle Facilities Exist at Counter Location     |                                                                                                                                   |  |  |
| Buffer Width                                                 | No Pedestrian/Bicycle Facilities Exist at Counter Location     |                                                                                                                                   |  |  |
| Street Width                                                 | Four-Lane Undivided Roadway                                    |                                                                                                                                   |  |  |
| Parallel Parking                                             | No                                                             | No                                                                                                                                |  |  |
| Landscaping or Trees                                         | Yes                                                            |                                                                                                                                   |  |  |
| Sidewalk Pavement Type                                       | No Pedestrian/Bicycle Facilities Exist at Counter Location     |                                                                                                                                   |  |  |
| ADA Ramps                                                    | No Pedes                                                       | strian/Bicycle Facilities Exist at Counter Location                                                                               |  |  |
| Sidewalk Condition                                           | No Pedes                                                       | strian/Bicycle Facilities Exist at Counter Location                                                                               |  |  |
| Speed Limit                                                  | 35 miles                                                       | per hour                                                                                                                          |  |  |
| Street Lighting                                              | Yes                                                            |                                                                                                                                   |  |  |
| Street Traffic Volume                                        | N/A                                                            |                                                                                                                                   |  |  |
| Transit                                                      | No                                                             |                                                                                                                                   |  |  |
| Shade                                                        | Yes                                                            |                                                                                                                                   |  |  |
| Have counts been collected by H-GAC at this location before? | No                                                             |                                                                                                                                   |  |  |