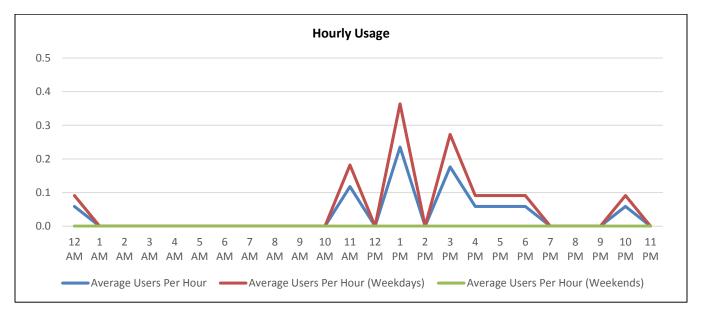

- There tends to be more pedestrian traffic on weekdays than during weekends.
- On weekdays, pedestrian traffic is highest in the early afternoon (1:00 p.m. 3:00 p.m.).
- During weekends, pedestrian traffic is highest in the afternoon (2:00 p.m. 5:00 p.m.).

| Hourly Usage |                        |                                   |                                   |
|--------------|------------------------|-----------------------------------|-----------------------------------|
| Time of Day  | Average Users Per Hour | Average Users Per Hour (Weekdays) | Average Users Per Hour (Weekends) |
| 12:00 a.m.   | 0.0                    | 0.0                               | 0.0                               |
| 1:00 a.m.    | 0.1                    | 0.1                               | 0.0                               |
| 2:00 a.m.    | 0.0                    | 0.0                               | 0.0                               |
| 3:00 a.m.    | 0.1                    | 0.0                               | 0.2                               |
| 4:00 a.m.    | 0.1                    | 0.1                               | 0.0                               |
| 5:00 a.m.    | 0.0                    | 0.0                               | 0.0                               |
| 6:00 a.m.    | 0.0                    | 0.0                               | 0.0                               |
| 7:00 a.m.    | 0.1                    | 0.1                               | 0.0                               |
| 8:00 a.m.    | 0.0                    | 0.0                               | 0.0                               |
| 9:00 a.m.    | 0.0                    | 0.0                               | 0.0                               |
| 10:00 a.m.   | 0.0                    | 0.0                               | 0.0                               |
| 11:00 a.m.   | 0.1                    | 0.1                               | 0.0                               |
| 12:00 p.m.   | 0.1                    | 0.1                               | 0.0                               |
| 1:00 p.m.    | 0.9                    | 1.3                               | 0.2                               |
| 2:00 p.m.    | 1.1                    | 1.5                               | 0.5                               |
| 3:00 p.m.    | 0.4                    | 0.5                               | 0.2                               |
| 4:00 p.m.    | 0.3                    | 0.2                               | 0.5                               |
| 5:00 p.m.    | 0.5                    | 0.7                               | 0.2                               |
| 6:00 p.m.    | 0.0                    | 0.0                               | 0.0                               |
| 7:00 p.m.    | 0.1                    | 0.1                               | 0.0                               |
| 8:00 p.m.    | 0.1                    | 0.0                               | 0.3                               |
| 9:00 p.m.    | 0.1                    | 0.2                               | 0.0                               |
| 10:00 p.m.   | 0.0                    | 0.0                               | 0.0                               |
| 11:00 p.m.   | 0.0                    | 0.0                               | 0.0                               |