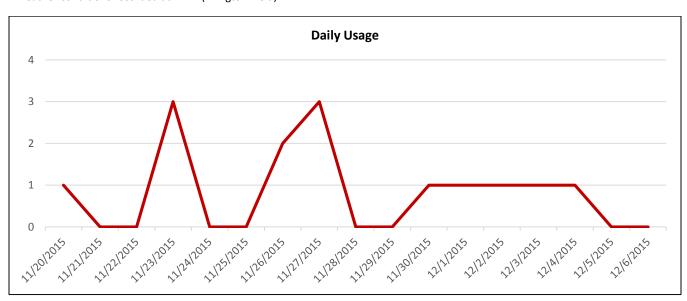

Image 2: Sara Deel Drive Facing Southeast

| Daily Usage                  |       |                       |                         |                        |
|------------------------------|-------|-----------------------|-------------------------|------------------------|
|                              |       | Select Weather Data*  |                         |                        |
| Date                         | Users | High Temperature (°F) | Low Temperature<br>(°F) | Precipitation (inches) |
| Friday, November 20, 2015    | 9     | 69                    | 59                      | 0                      |
| Saturday, November 21, 2015  | 0     | 69                    | 50                      | 0                      |
| Sunday, November 22, 2015    | 0     | 55                    | 42                      | 0                      |
| Monday, November 23, 2015    | 6     | 60                    | 39                      | 0                      |
| Tuesday, November 24, 2015   | 1     | 66                    | 48                      | 0                      |
| Wednesday, November 25, 2015 | 0     | 73                    | 62                      | 0                      |
| Thursday, November 26, 2015  | 0     | 75                    | 68                      | 0                      |
| Friday, November 27, 2015    | 3     | 78                    | 69                      | 0                      |
| Saturday, November 28, 2015  | 0     | 73                    | 50                      | 0                      |
| Sunday, November 29, 2015    | 0     | 55                    | 50                      | 0                      |
| Monday, November 30, 2015    | 0     | 64                    | 53                      | 0                      |
| Tuesday, December 1, 2015    | 1     | 62                    | 53                      | 0                      |
| Wednesday, December 2, 2015  | 7     | 60                    | 51                      | 0                      |
| Thursday, December 3, 2015   | 1     | 60                    | 46                      | 0                      |
| Friday, December 4, 2015     | 2     | 59                    | 44                      | 0                      |
| Saturday, December 5, 2015   | 1     | 66                    | 44                      | 0                      |
| Sunday, December 6, 2015     | 1     | 71                    | 46                      | 0                      |

| Total                         | 32  |
|-------------------------------|-----|
| Average Daily Usage           | 1.9 |
| Average Daily Usage (Weekday) | 2.7 |
| Average Daily Usage (Weekend) | 0.3 |

<sup>\*</sup>Weather conditions recorded at KEFD (Ellington Field).

| <b>Busiest Day</b>    | Friday, November 20 (9 users)                                                      |
|-----------------------|------------------------------------------------------------------------------------|
| <b>Least Busy Day</b> | No pedestrians or cyclists passed Counter #1 on November 21-22, November 25-26, or |
|                       | November 28-30.                                                                    |