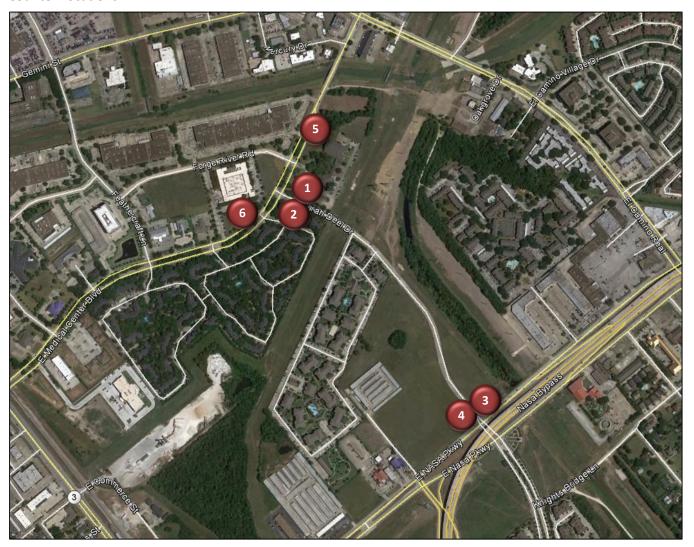

# Temporary Pedestrian/Bicycle Counters Data Summary

| Deployment Summary          |                                                                                 |
|-----------------------------|---------------------------------------------------------------------------------|
| Sponsoring Agency           | Houston-Galveston Area Council                                                  |
| Sponsoring Agency           | Texas Transportation Institute                                                  |
| Deployment Period           | Friday, November 20, 2015 – Sunday, December 6, 2015                            |
| Number of Counters Deployed | 6                                                                               |
| Facility Description        | Thoroughfares without Sidewalks                                                 |
| racinty Description         | (Medical Center Boulevard: Minor Arterial and Sara Deel Drive: Major Collector) |
| Locations Deployed          |                                                                                 |
| Counter #1                  | Sara Deel Drive at Medical Center Boulevard (Northeast Corner)                  |
| Counter #2                  | Sara Deel Drive at Medical Center Boulevard (Southeast Corner)                  |
| Counter #3                  | Sara Deel Drive at E. NASA Parkway Westbound (Northwest Corner)                 |
| Counter #4                  | Sara Deel Drive at E. NASA Parkway Westbound (Southwest Corner)                 |
| Counter #5                  | Medical Center Boulevard Northbound at Sara Deel Drive                          |
| Counter #6                  | Medical Center Boulevard Southbound at Sara Deel Drive                          |

## **Counter Locations**

| Counter | Location                                                        | Total<br>Users | Average<br>Daily Usage |
|---------|-----------------------------------------------------------------|----------------|------------------------|
| 1       | Sara Deel Drive at Medical Center Boulevard (Northeast Corner)  | 32             | 1.9                    |
| 2       | Sara Deel Drive at Medical Center Boulevard (Southeast Corner)  | N/A*           | N/A*                   |
| 3       | Sara Deel Drive at E. NASA Parkway Westbound (Northwest Corner) | 14             | 0.8                    |
| 4       | Sara Deel Drive at E. NASA Parkway Westbound (Southwest Corner) | 6              | 0.4                    |
| 5       | Medical Center Boulevard Northbound at Sara Deel Drive          | 53             | 3.8                    |
| 6       | Medical Center Boulevard Southbound at Sara Deel Drive          | 48             | 3.0                    |