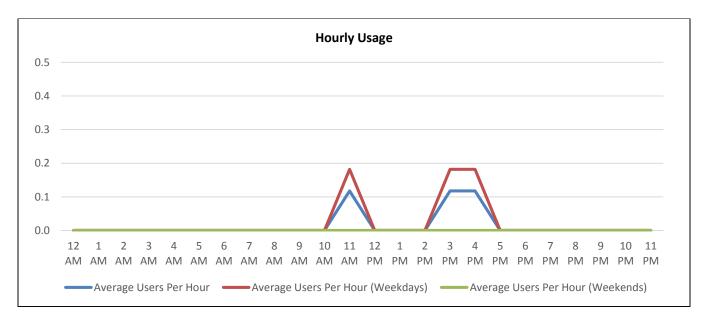

- There tends to be more pedestrian traffic on weekdays than during weekends.
- Pedestrian traffic is highest midday (11:00 a.m. 12:00 p.m.) and in the late afternoon (4:00 p.m. 5:00 p.m.).

Image 1: Sara Deel Drive Facing Northwest

| Hourly Usage |                        |                                      |                                   |
|--------------|------------------------|--------------------------------------|-----------------------------------|
| Time of Day  | Average Users Per Hour | Average Users Per Hour<br>(Weekdays) | Average Users Per Hour (Weekends) |
| 12:00 a.m.   | 0.0                    | 0.0                                  | 0.0                               |
| 1:00 a.m.    | 0.0                    | 0.0                                  | 0.0                               |
| 2:00 a.m.    | 0.0                    | 0.0                                  | 0.0                               |
| 3:00 a.m.    | 0.1                    | 0.1                                  | 0.0                               |
| 4:00 a.m.    | 0.0                    | 0.0                                  | 0.0                               |
| 5:00 a.m.    | 0.0                    | 0.0                                  | 0.0                               |
| 6:00 a.m.    | 0.0                    | 0.0                                  | 0.0                               |
| 7:00 a.m.    | 0.0                    | 0.0                                  | 0.0                               |
| 8:00 a.m.    | 0.1                    | 0.2                                  | 0.0                               |
| 9:00 a.m.    | 0.1                    | 0.1                                  | 0.0                               |
| 10:00 a.m.   | 0.0                    | 0.0                                  | 0.0                               |
| 11:00 a.m.   | 0.5                    | 0.7                                  | 0.0                               |
| 12:00 p.m.   | 0.1                    | 0.0                                  | 0.2                               |
| 1:00 p.m.    | 0.2                    | 0.3                                  | 0.0                               |
| 2:00 p.m.    | 0.1                    | 0.2                                  | 0.0                               |
| 3:00 p.m.    | 0.1                    | 0.1                                  | 0.0                               |
| 4:00 p.m.    | 0.6                    | 0.9                                  | 0.0                               |
| 5:00 p.m.    | 0.0                    | 0.0                                  | 0.0                               |
| 6:00 p.m.    | 0.1                    | 0.1                                  | 0.2                               |
| 7:00 p.m.    | 0.0                    | 0.0                                  | 0.0                               |
| 8:00 p.m.    | 0.1                    | 0.1                                  | 0.0                               |
| 9:00 p.m.    | 0.0                    | 0.0                                  | 0.0                               |
| 10:00 p.m.   | 0.0                    | 0.0                                  | 0.0                               |
| 11:00 p.m.   | 0.0                    | 0.0                                  | 0.0                               |