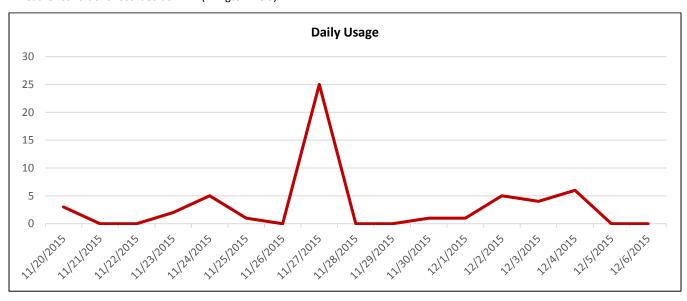

Image 2: Sara Deel Drive Facing Southeast

| Daily Usage                  |       |                       |                         |                        |
|------------------------------|-------|-----------------------|-------------------------|------------------------|
|                              |       | Select Weather Data*  |                         |                        |
| Date                         | Users | High Temperature (°F) | Low Temperature<br>(°F) | Precipitation (inches) |
| Friday, November 20, 2015    | 9     | 69                    | 59                      | 0                      |
| Saturday, November 21, 2015  | 0     | 69                    | 50                      | 0                      |
| Sunday, November 22, 2015    | 0     | 55                    | 42                      | 0                      |
| Monday, November 23, 2015    | 6     | 60                    | 39                      | 0                      |
| Tuesday, November 24, 2015   | 1     | 66                    | 48                      | 0                      |
| Wednesday, November 25, 2015 | 0     | 73                    | 62                      | 0                      |
| Thursday, November 26, 2015  | 0     | 75                    | 68                      | 0                      |
| Friday, November 27, 2015    | 3     | 78                    | 69                      | 0                      |
| Saturday, November 28, 2015  | 0     | 73                    | 50                      | 0                      |
| Sunday, November 29, 2015    | 0     | 55                    | 50                      | 0                      |
| Monday, November 30, 2015    | 0     | 64                    | 53                      | 0                      |
| Tuesday, December 1, 2015    | 1     | 62                    | 53                      | 0                      |
| Wednesday, December 2, 2015  | 7     | 60                    | 51                      | 0                      |
| Thursday, December 3, 2015   | 1     | 60                    | 46                      | 0                      |
| Friday, December 4, 2015     | 2     | 59                    | 44                      | 0                      |
| Saturday, December 5, 2015   | 1     | 66                    | 44                      | 0                      |
| Sunday, December 6, 2015     | 1     | 71                    | 46                      | 0                      |

| Total                         | 32  |
|-------------------------------|-----|
| Average Daily Usage           | 1.9 |
| Average Daily Usage (Weekday) | 2.7 |
| Average Daily Usage (Weekend) | 0.3 |

<sup>\*</sup>Weather conditions recorded at KEFD (Ellington Field).

| <b>Busiest Day</b>    | Friday, November 20 (9 users)                                                      |
|-----------------------|------------------------------------------------------------------------------------|
| <b>Least Busy Day</b> | No pedestrians or cyclists passed Counter #1 on November 21-22, November 25-26, or |
|                       | November 28-30.                                                                    |