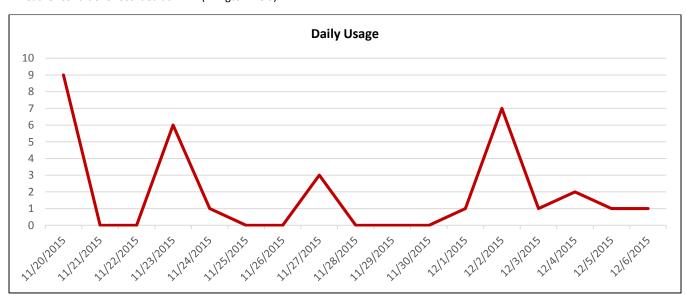

- There tends to be more pedestrian traffic on weekdays than during weekends.
- Pedestrian traffic is highest midday (11:00 a.m. 12:00 p.m.) and in the late afternoon (4:00 p.m. 5:00 p.m.).

Image 1: Sara Deel Drive Facing Northwest

Image 2: Sara Deel Drive Facing Southeast

| Daily Usage                  |       |                       |                         |                        |
|------------------------------|-------|-----------------------|-------------------------|------------------------|
|                              |       | Select Weather Data*  |                         |                        |
| Date                         | Users | High Temperature (°F) | Low Temperature<br>(°F) | Precipitation (inches) |
| Friday, November 20, 2015    | 9     | 69                    | 59                      | 0                      |
| Saturday, November 21, 2015  | 0     | 69                    | 50                      | 0                      |
| Sunday, November 22, 2015    | 0     | 55                    | 42                      | 0                      |
| Monday, November 23, 2015    | 6     | 60                    | 39                      | 0                      |
| Tuesday, November 24, 2015   | 1     | 66                    | 48                      | 0                      |
| Wednesday, November 25, 2015 | 0     | 73                    | 62                      | 0                      |
| Thursday, November 26, 2015  | 0     | 75                    | 68                      | 0                      |
| Friday, November 27, 2015    | 3     | 78                    | 69                      | 0                      |
| Saturday, November 28, 2015  | 0     | 73                    | 50                      | 0                      |
| Sunday, November 29, 2015    | 0     | 55                    | 50                      | 0                      |
| Monday, November 30, 2015    | 0     | 64                    | 53                      | 0                      |
| Tuesday, December 1, 2015    | 1     | 62                    | 53                      | 0                      |
| Wednesday, December 2, 2015  | 7     | 60                    | 51                      | 0                      |
| Thursday, December 3, 2015   | 1     | 60                    | 46                      | 0                      |
| Friday, December 4, 2015     | 2     | 59                    | 44                      | 0                      |
| Saturday, December 5, 2015   | 1     | 66                    | 44                      | 0                      |
| Sunday, December 6, 2015     | 1     | 71                    | 46                      | 0                      |

| <b>Busiest Day</b>    | Friday, November 20 (9 users)                                                      |
|-----------------------|------------------------------------------------------------------------------------|
| <b>Least Busy Day</b> | No pedestrians or cyclists passed Counter #1 on November 21-22, November 25-26, or |
|                       | November 28-30.                                                                    |