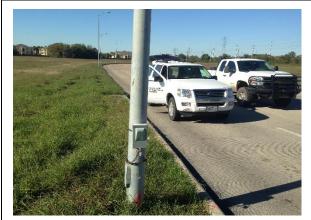

<sup>\*</sup> Counter #2 malfunctioned and did not collect data during the deployment period.

Sara Deel Drive at Medical Center Boulevard (Northeast Corner)

| Location Information                                         |                                                                |                                                                                                                                   |  |  |
|--------------------------------------------------------------|----------------------------------------------------------------|-----------------------------------------------------------------------------------------------------------------------------------|--|--|
| Location Name                                                | Sara Deel Drive at Medical Center Boulevard (Northeast Corner) |                                                                                                                                   |  |  |
| Location Description                                         |                                                                | Sara Deel Drive at Medical Center Boulevard (Northeast Corner) (Note: No Pedestrian/Bicycle Facilities Exist at Counter Location) |  |  |
| Jurisdiction                                                 | City of W                                                      | ebster                                                                                                                            |  |  |
| Agency Deployed                                              | City of W                                                      | ebster/Houston-Galveston Area Council                                                                                             |  |  |
| GPS Coordinates                                              | 29°32'50                                                       | .3"N, 95° 6'57.1"W                                                                                                                |  |  |
| Surrounding Land Uses                                        | North                                                          | Institutional (Church), Office                                                                                                    |  |  |
|                                                              | South                                                          | Multi-Family Residential, Medical Facilities, Office                                                                              |  |  |
|                                                              | East                                                           | Vacant Land, Multi-Family Residential                                                                                             |  |  |
|                                                              | West                                                           | Medical Facilities, Office                                                                                                        |  |  |
| What object was device secured to?                           | Sign Post                                                      | (Turning Movements)                                                                                                               |  |  |
| Sidewalk Width                                               | No Pedestrian/Bicycle Facilities Exist at Counter Location     |                                                                                                                                   |  |  |
| Buffer Width                                                 | No Pedestrian/Bicycle Facilities Exist at Counter Location     |                                                                                                                                   |  |  |
| Street Width                                                 | Four-Lane Undivided Roadway                                    |                                                                                                                                   |  |  |
| Parallel Parking                                             | No                                                             | No                                                                                                                                |  |  |
| Landscaping or Trees                                         | Yes                                                            |                                                                                                                                   |  |  |
| Sidewalk Pavement Type                                       | No Pedestrian/Bicycle Facilities Exist at Counter Location     |                                                                                                                                   |  |  |
| ADA Ramps                                                    | No Pedes                                                       | strian/Bicycle Facilities Exist at Counter Location                                                                               |  |  |
| Sidewalk Condition                                           | No Pedes                                                       | strian/Bicycle Facilities Exist at Counter Location                                                                               |  |  |
| Speed Limit                                                  | 35 miles                                                       | per hour                                                                                                                          |  |  |
| Street Lighting                                              | Yes                                                            |                                                                                                                                   |  |  |
| Street Traffic Volume                                        | N/A                                                            |                                                                                                                                   |  |  |
| Transit                                                      | No                                                             |                                                                                                                                   |  |  |
| Shade                                                        | Yes                                                            |                                                                                                                                   |  |  |
| Have counts been collected by H-GAC at this location before? | No                                                             |                                                                                                                                   |  |  |

- There tends to be more pedestrian traffic on weekdays than during weekends.
- Pedestrian traffic is highest midday (11:00 a.m. 12:00 p.m.) and in the late afternoon (4:00 p.m. 5:00 p.m.).

Image 1: Sara Deel Drive Facing Northwest