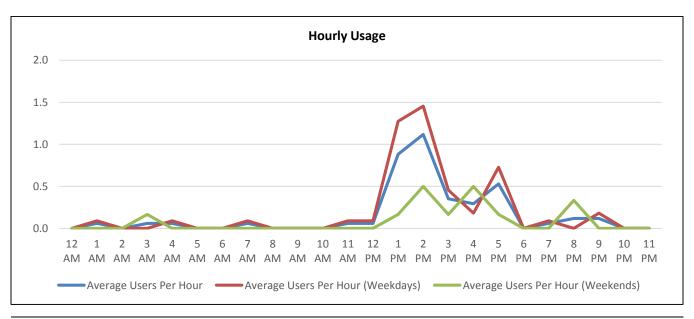

| Hourly Usage |                        |                                      |                                   |
|--------------|------------------------|--------------------------------------|-----------------------------------|
| Time of Day  | Average Users Per Hour | Average Users Per Hour<br>(Weekdays) | Average Users Per Hour (Weekends) |
| 12:00 a.m.   | 0.0                    | 0.0                                  | 0.0                               |
| 1:00 a.m.    | 0.0                    | 0.0                                  | 0.0                               |
| 2:00 a.m.    | 0.0                    | 0.0                                  | 0.0                               |
| 3:00 a.m.    | 0.1                    | 0.1                                  | 0.0                               |
| 4:00 a.m.    | 0.0                    | 0.0                                  | 0.0                               |
| 5:00 a.m.    | 0.0                    | 0.0                                  | 0.0                               |
| 6:00 a.m.    | 0.0                    | 0.0                                  | 0.0                               |
| 7:00 a.m.    | 0.0                    | 0.0                                  | 0.0                               |
| 8:00 a.m.    | 0.1                    | 0.2                                  | 0.0                               |
| 9:00 a.m.    | 0.1                    | 0.1                                  | 0.0                               |
| 10:00 a.m.   | 0.0                    | 0.0                                  | 0.0                               |
| 11:00 a.m.   | 0.5                    | 0.7                                  | 0.0                               |
| 12:00 p.m.   | 0.1                    | 0.0                                  | 0.2                               |
| 1:00 p.m.    | 0.2                    | 0.3                                  | 0.0                               |
| 2:00 p.m.    | 0.1                    | 0.2                                  | 0.0                               |
| 3:00 p.m.    | 0.1                    | 0.1                                  | 0.0                               |
| 4:00 p.m.    | 0.6                    | 0.9                                  | 0.0                               |
| 5:00 p.m.    | 0.0                    | 0.0                                  | 0.0                               |
| 6:00 p.m.    | 0.1                    | 0.1                                  | 0.2                               |
| 7:00 p.m.    | 0.0                    | 0.0                                  | 0.0                               |
| 8:00 p.m.    | 0.1                    | 0.1                                  | 0.0                               |
| 9:00 p.m.    | 0.0                    | 0.0                                  | 0.0                               |
| 10:00 p.m.   | 0.0                    | 0.0                                  | 0.0                               |
| 11:00 p.m.   | 0.0                    | 0.0                                  | 0.0                               |