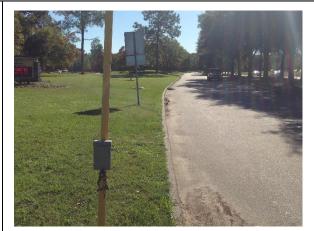

- There tends to be more pedestrian traffic on weekdays than during weekends.
- Pedestrian traffic is highest midday (11:00 a.m. 12:00 p.m.) and in the late afternoon (4:00 p.m. 5:00 p.m.).

Image 1: Sara Deel Drive Facing Northwest

Image 2: Sara Deel Drive Facing Southeast

| Daily Usage                  |       |                       |                         |                        |
|------------------------------|-------|-----------------------|-------------------------|------------------------|
|                              |       | Select Weather Data*  |                         |                        |
| Date                         | Users | High Temperature (°F) | Low Temperature<br>(°F) | Precipitation (inches) |
| Friday, November 20, 2015    | 9     | 69                    | 59                      | 0                      |
| Saturday, November 21, 2015  | 0     | 69                    | 50                      | 0                      |
| Sunday, November 22, 2015    | 0     | 55                    | 42                      | 0                      |
| Monday, November 23, 2015    | 6     | 60                    | 39                      | 0                      |
| Tuesday, November 24, 2015   | 1     | 66                    | 48                      | 0                      |
| Wednesday, November 25, 2015 | 0     | 73                    | 62                      | 0                      |
| Thursday, November 26, 2015  | 0     | 75                    | 68                      | 0                      |
| Friday, November 27, 2015    | 3     | 78                    | 69                      | 0                      |
| Saturday, November 28, 2015  | 0     | 73                    | 50                      | 0                      |
| Sunday, November 29, 2015    | 0     | 55                    | 50                      | 0                      |
| Monday, November 30, 2015    | 0     | 64                    | 53                      | 0                      |
| Tuesday, December 1, 2015    | 1     | 62                    | 53                      | 0                      |
| Wednesday, December 2, 2015  | 7     | 60                    | 51                      | 0                      |
| Thursday, December 3, 2015   | 1     | 60                    | 46                      | 0                      |
| Friday, December 4, 2015     | 2     | 59                    | 44                      | 0                      |
| Saturday, December 5, 2015   | 1     | 66                    | 44                      | 0                      |
| Sunday, December 6, 2015     | 1     | 71                    | 46                      | 0                      |