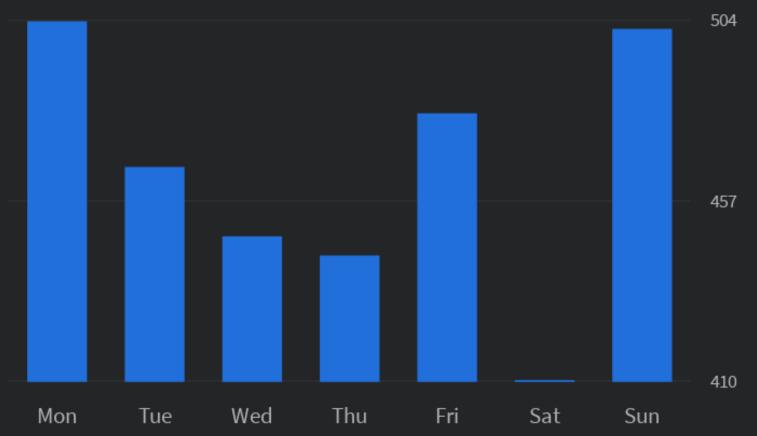

S**



Multi-generational



Traveling By Car



# SOCIAL MEDIA INSIGHTS





# SOCIAL MEDIA INSIGHTS

| ← Top Cities        |     |
|---------------------|-----|
| Houston, TX         | 211 |
| Spring, TX          | 18  |
| Chicago, IL         | 9   |
| Fort Worth, TX      | 9   |
| Atlanta, GA         | 8   |
| Cypress, TX         | 7   |
| Humble, TX          | 6   |
| Washington D.C., DC | 6   |
| Atascocita, TX      | 5   |
| Charlotte, NC       | 5   |

| ← Top Countries |     |
|-----------------|-----|
| United States   | 645 |
| United Kingdom  | 4   |
| The Bahamas     | 3   |
| Australia       | 2   |
| Canada          | 2   |
| Israel          | 1   |
| Philippines     | 1   |
| Nigeria         | 1   |
| Mexico          | 1   |



### SOCIAL MEDIA INSIGHTS

### Popular days 🕦













## COVID-19





### Gun Safety/Event Logistics





#### Flip Flop Festival, Port Lavaca, TX



### Gun Safety/Event Logistics





Flip Flop Festival, Port Lavaca, TX

### Let's Connect, Shall We?

Katrina E. Moore kem@theneedofme.com 281.560.3381



MOORE EXPERIENCES