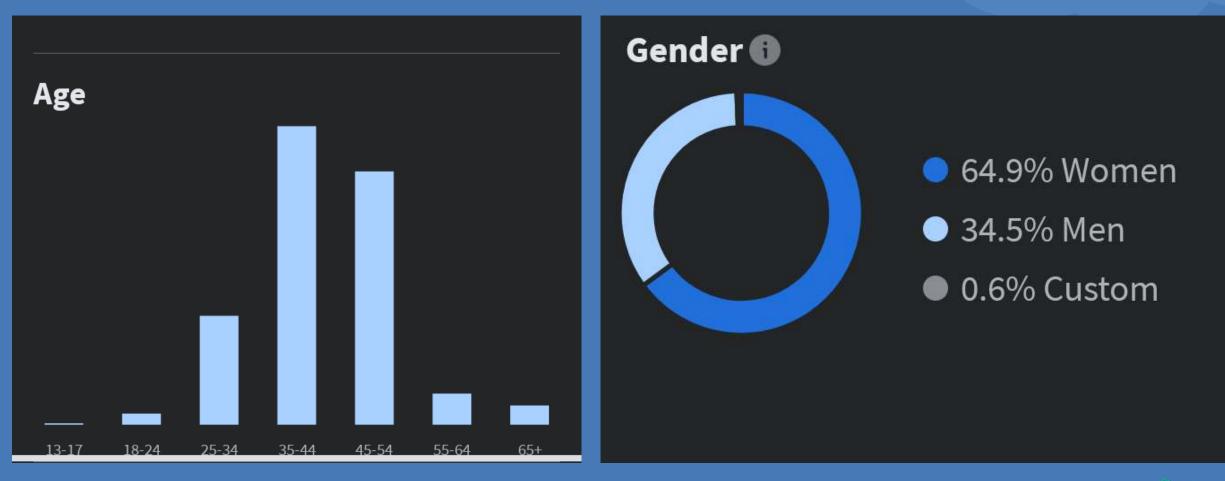

tag twitter friends facebook news forum forum photo share like group



#### Advertising

01 Working With Your Travel Partners





## **INCREASED ENGAGEMENT**

Instagramable Spots and Augmented Reality







East End, Houston, TX

### **GEOCACHING/ SCAVENGER HUNTS**





#### **Utilizing Travel Trends**





### YOUR "TYPICAL" TOURIST



9.1% Weekend Getaway Overnight.
29.4% Visiting Family.
28.4% 1 male and 1 female.
43.5% 1-3 Night Stays.
89.9% Travel By Car.

46.3 is the averag age (Gen X)

t. 7.5% General Vacation Overnight.
43.4% Visiting For Family Events.
16.1% Adults with Children.
48.4% stay in Hotels/ Motels.
74% Travel 250 miles or less.
43% have children in the household.



# **POST-COVID TRAVEL TRENDS**



Multi-generational



Traveling By Car



# SOCIAL MEDIA INSIGHTS





# SOCIAL MEDIA INSIGHTS

| ← Top Cities        |     |
|---------------------|-----|
| Houston, TX         | 211 |
| Spring, TX          | 18  |
| Chicago, IL         | 9   |
| Fort Worth, TX      | 9   |
| Atlanta, GA         | 8   |
| Cypress, TX         | 7   |
| Humble, TX          | 6   |
| Washington D.C., DC | 6   |
| Atascocita, TX      | 5   |
| Charlotte, NC       | 5   |

| ← Top Countries |     |
|-----------------|-----|
| United States   | 645 |
| United Kingdom  | 4   |
| The Bahamas     | 3   |
| Australia       | 2   |
| Canada          | 2   |
| Israel          | 1   |
| Philippines     | 1   |
| Nigeria         | 1   |
| Mexico          | 1   |



### SOCIAL MEDIA INSIGHTS

### Popular days 🕦













## COVID-19





### Gun Safety/Event Logistics





#### Flip