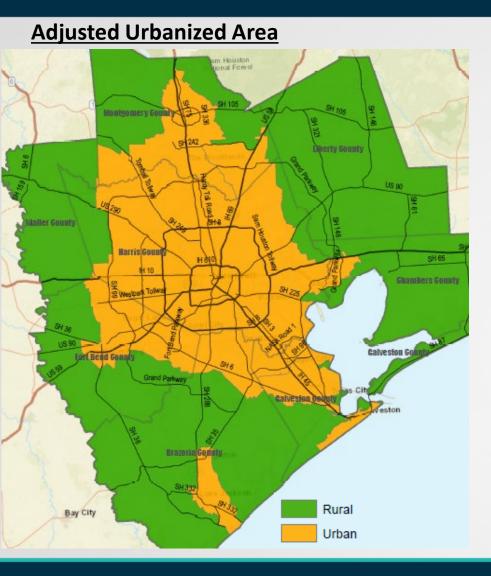

#### Create Rural Funding Allocation

- Use an established urbanized area boundary
- Percentage of total available funds
- Determine Allocation percentage
  - Base on previous TPC action (2019 CFP)
    - 9% of federal funds to projects in rural area
    - "Floor" rather than "Cap"
- Relative scoring for rural projects (conditional)
- Projects must meet minimum required points
  - Threshold TBD (assessing scoring with sample projects)
- Provide opportunity for each local agency to assign additional points to one or more high priority project (details TBD)