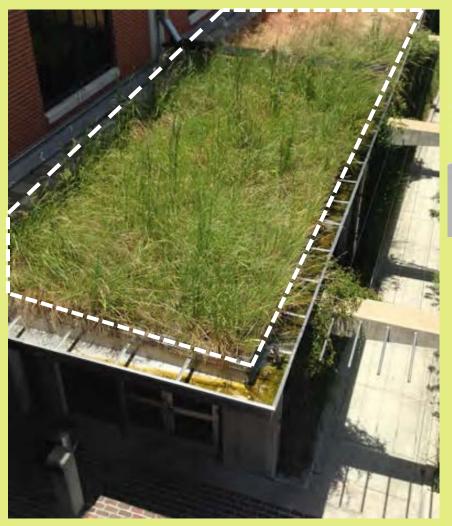

# Green Roof

Pictorial Meadows Green Roof Seed Mix

Green Estate Green Roof Substrate

Filter Layer

Drainage Layer

Protection Mat

Waterproof Membrane

Insulation