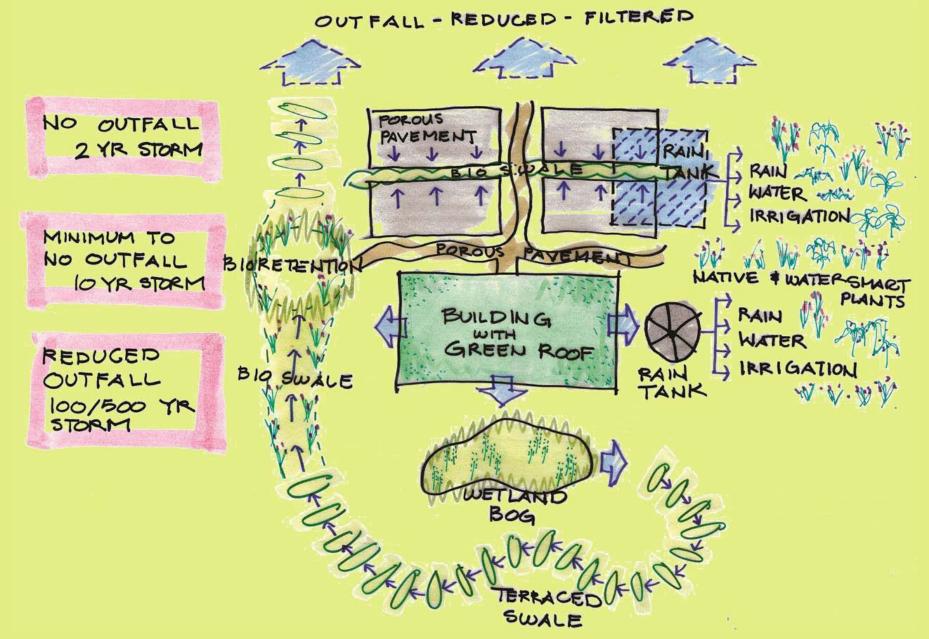

### Constructed Stormwater Wetlands

**Treatment Train** 

### **Treatment Train**

Bioretention
Porous Pavement
Vegetated Swale
Constructed Stormwater Wetland
Rainwater Tanks
Green Roof