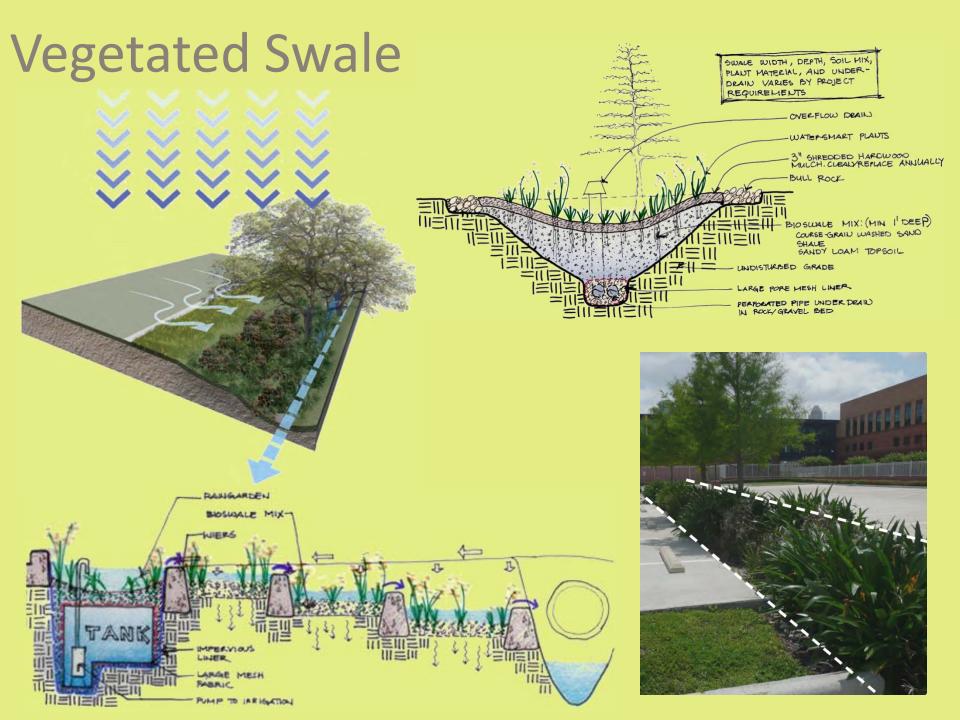

### **Vegetated Filter Strip**

**Vegetated Swale** 

# **Vegetated Filter Strip**