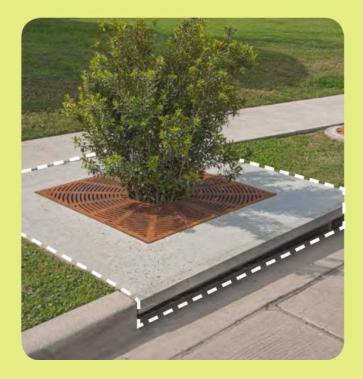

### **Vegetated Filter Strip**

**Vegetated Swale** 

# **Vegetated Filter Strip**