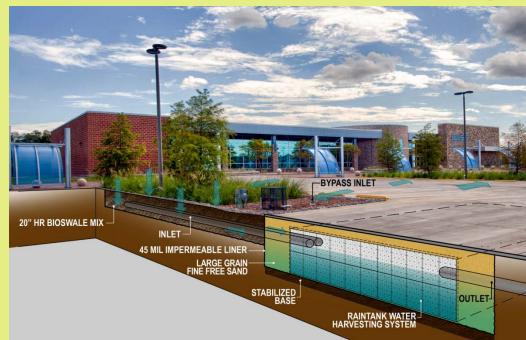

### **Vegetated Filter Strip**



**Vegetated Swale** 



#### **Bioretention Systems**



#### **Permeable Pavement**

### THE LID TOOLBOX

An overview of BMP's in the "Design for Impact": Regional Guide



### Constructed Stormwater Wetlands



**Treatment Train** 



#### **Rainwater Harvesting**



B .....

**Green Roof** 

# **Vegetated Filter Strip**







## **Bioretention Systems**









# **Permeable Pavement**











## **Constructed Stormwater Wetlands**







### **Rainwater Harvesting**









# Green Roof







Pictorial Meadows Green Roof Seed Mix

Green Estate Green Roof Substrate

Filter Layer

Drainage Layer

Protection Mat

Waterproof Membrane

Insulation

Vapour Control Layer

Plywood Deck

### **Treatment Train**

















Bioretention
Porous Pavement
Vegetated Swale
Constructed Stormwater Wetland
Rainwater Tanks
Green Roof