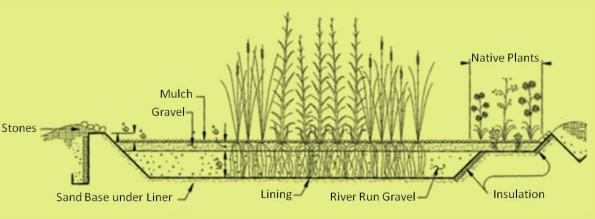

### **Vegetated Filter Strip**



**Vegetated Swale** 



#### **Bioretention Systems**



#### **Permeable Pavement**

### THE LID TOOLBOX

An overview of BMP's in the "Design for Impact": Regional Guide



### Constructed Stormwater Wetlands



**Treatment Train** 



#### **Rainwater Harvesting**



B .....

**Green Roof** 

# **Vegetated Filter Strip**







## **Bioretention Systems**









# **Permeable Pavement**











## **Constructed Stormwater Wetlands**







### **Rainwater Harvesting**









# Green Roof







Pictorial Meadows Green Roof Seed Mix

Green Estate Green Roof Substrate

Filter Layer

Drainage Layer

Protection Mat

Waterproof Membrane

Insulation

Vapour Control Layer

Plywood Deck

### **Treatment Train**

















Bioretention
Porous Pavement
Vegetated Swale
Constructed Stormwater Wetland
Rainwater Tanks
Green Roof