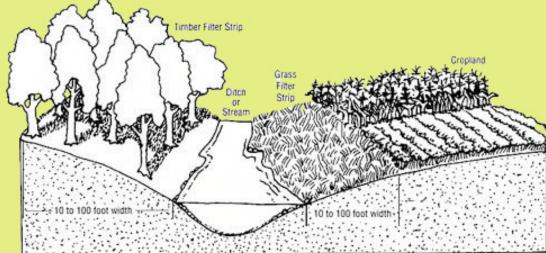

### **Vegetated Filter Strip**

**Vegetated Swale** 

# **Vegetated Filter Strip**