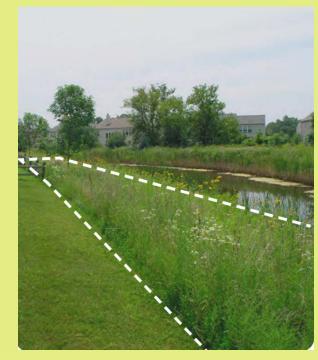

### **Vegetated Filter Strip**

**Vegetated Swale** 

# **Vegetated Filter Strip**