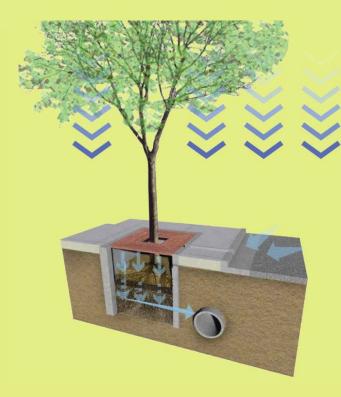

### **Vegetated Filter Strip**



**Vegetated Swale** 



#### **Bioretention Systems**



#### **Permeable Pavement**

### THE LID TOOLBOX

An overview of BMP's in the "Design for Impact": Regional Guide



### Constructed Stormwater Wetlands



**Treatment Train** 



#### **Rainwater Harvesting**



B .....

**Green Roof** 

# **Vegetated Filter Strip**







## **Bioretention Systems**









# **Permeable Pavement**











## **Constructed Stormwater Wetlands**







### **Rainwater Harvesting**









# Green Roof







Pictorial Meadows Green Roof Seed Mix

Green Estate Green Roof Substrate

Filter Layer

Drainage Layer

Protection Mat

Waterproof Membrane

Insulation

Vapour Control Layer

Plywood Deck

### **Treatment Train**

















Bioretention
Porous Pavement
Vegetated Swale
Constructed Stormwater Wetland
Rainwater Tanks
Green Roof