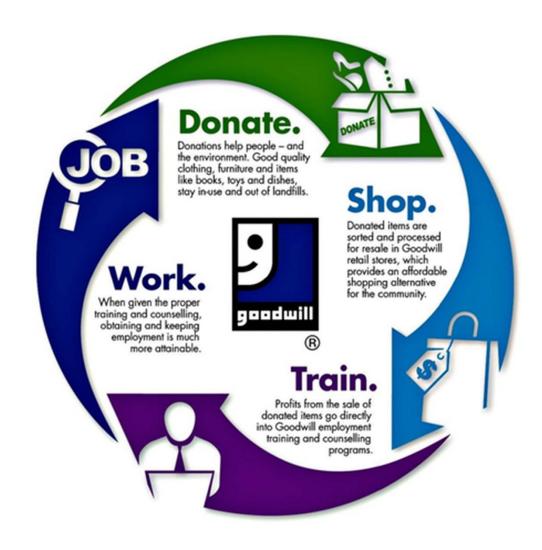

#### What is GOODWILL?

Social enterprise: (noun) an organization that applies commercial strategies to maximize improvements in financial, social and environmental well-being.

### "Waste Turned Into Wages"