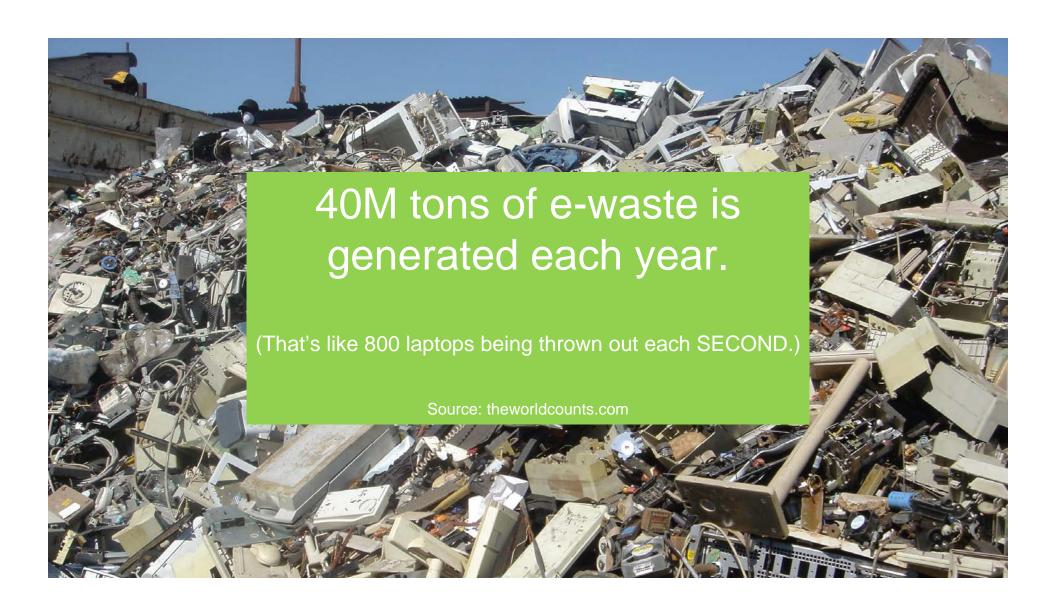

# We keep buying more electronics...

Americans will spend more than \$300 billion on electronics in 2018.

Source: Consumer Technology Association