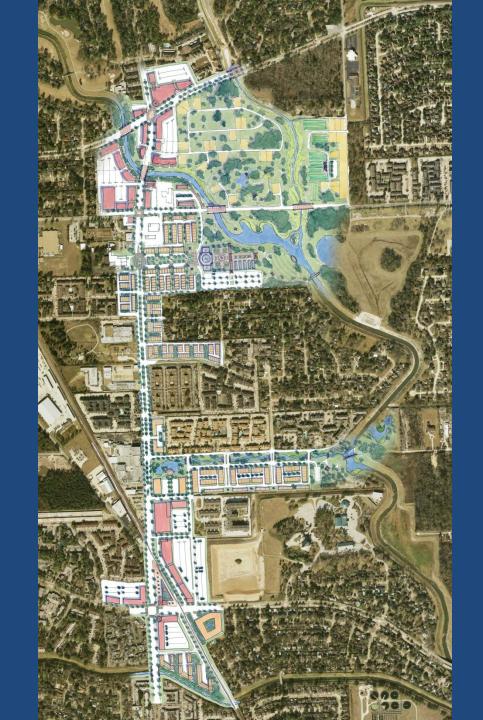

#### Vision Statement

Transform Antoine into a destination intertwined with the waters of White Oak Bayou and Vogel Creek, linked to the heart of Houston by waterside trails, punctuated by unique parks, community gardens, and reborn as a walkable, bikable mixed-use corridor anchored by landmark buildings, lively public spaces and served by enhanced transit.

# Antoine Corridor Livable Centers Study

Near Northwest Management District
Livable Centers Study

Opportunities Map