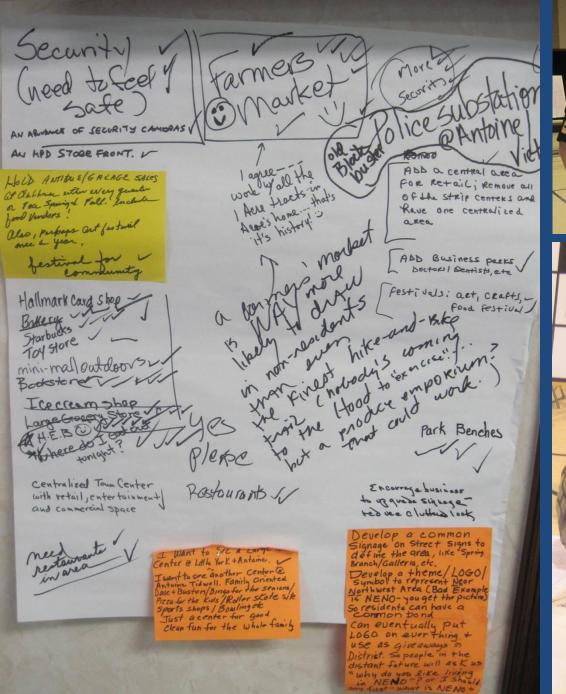

n of the Antoine Drive corridor
- •From West Tidwell Rd on south to edge of Inwood Forrest at north
- •From White Oak Bayou & Vogel Creek on east to railroad on west



#### **Near Northwest Management District Livable Center Study**



▼ Public Charette/Workshop or Review

Advisory & Stakeholder meetings

#### Vision Statement

Transform Antoine into a destination intertwined with the waters of White Oak Bayou and Vogel Creek, linked to the heart of Houston by waterside trails, punctuated by unique parks, community gardens, and reborn as a walkable, bikable mixed-use corridor anchored by landmark buildings, lively public spaces and served by enhanced transit.













#### **Public Space**



# **Public Space**









### **Transit Stops**



## **Transit Stops**



























building in a mini town center a. Travel bookstore

b. Day Spa

c. Vermont (Type Store) Catalog d. Similar to the strang Lots of fun colors/wood.

Artist Studios Traffamen Conter in Museum District.

How days Housing for Artist to meluse waste spara of community Retail Space









# Antoine Corridor Vision Survey



#### Creating a vision for the Antoine Corridor Study Area



#### Creating a vision for the Antoine Corridor Study Area



#### Creating a vision for the Antoine Corridor Study Area



#### Creating a vision for the Antoine Corridor Study Area



- Select the image you feel is most appropriate (pick only one)
- If no image is appropriate, select "None"
- Feel free to write comments

#### Antoine Corridor Vision Survey



































#### Public S