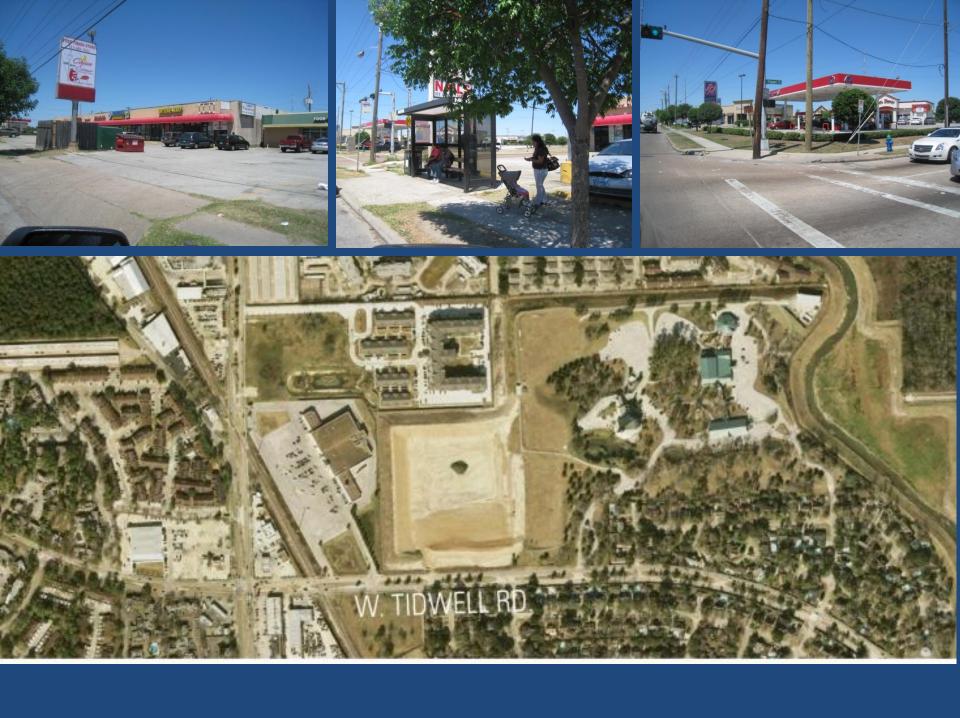

#### Livable Center Study Area:

- •Approximately one-mile section of the Antoine Drive corridor
- •From West Tidwell Rd on south to edge of Inwood Forrest at north
- •From White Oak Bayou & Vogel Creek on east to railroad on west