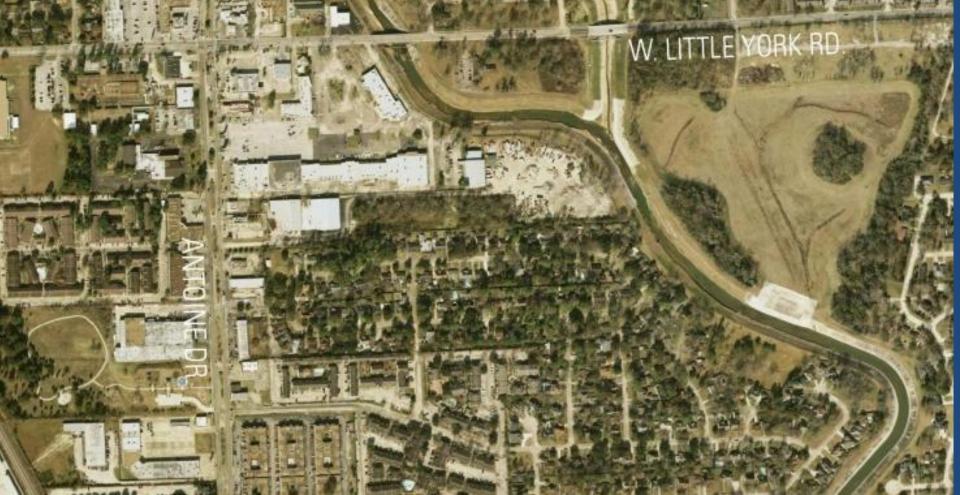

#### Livable Center Study Area:

- •Approximately one-mile section of the Antoine Drive corridor
- •From West Tidwell Rd on south to edge of Inwood Forrest at north
- •From White Oak Bayou & Vogel Creek on east to railroad on west

# Antoine Corridor Livable Centers Study

Near Northwest Management District
Livable Centers Study

Opportunities Map