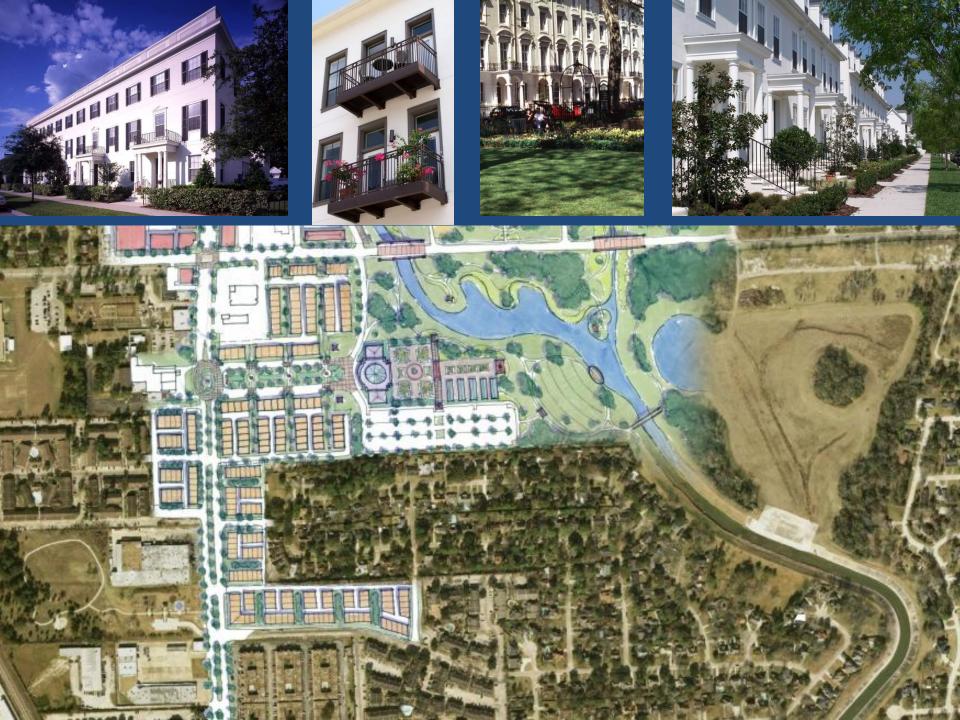

and requiring extensive repair and rebuilding.

Opportunity: Raise awareness of water with public spaces and trails that trace it, landmark buildings that leverage investments overlooking it and bridges that celebrate crossing it.

## Make parks and gardens a priority

Challenge: This is one of the most underserved areas of Houston in terms of park space.

Opportunity: Transform the area with a series of diverse parks linked in a green network, animated and accented by water.

## Bayou Boulevard































#### Create a place that is a destination

Challenge: People have limited reasons to come to this area today.

Opportunity: Create a live, work, learn, visit and play lifestyle and sense of place that will be unique in Houston.

### Antoine Gardens





























# Transform an auto-centric strip into a street for for people

Challenge: Tame traffic and transform the character of a strip dominated by vehicles, pavement and parking.

Opportunity: Redevelop the street edge with active public spaces and pedestrian-friendly commerce making it safe to walk and a place of identity and civic pride.

### Five Bridges































## Antoine Corridor Livable Centers Study