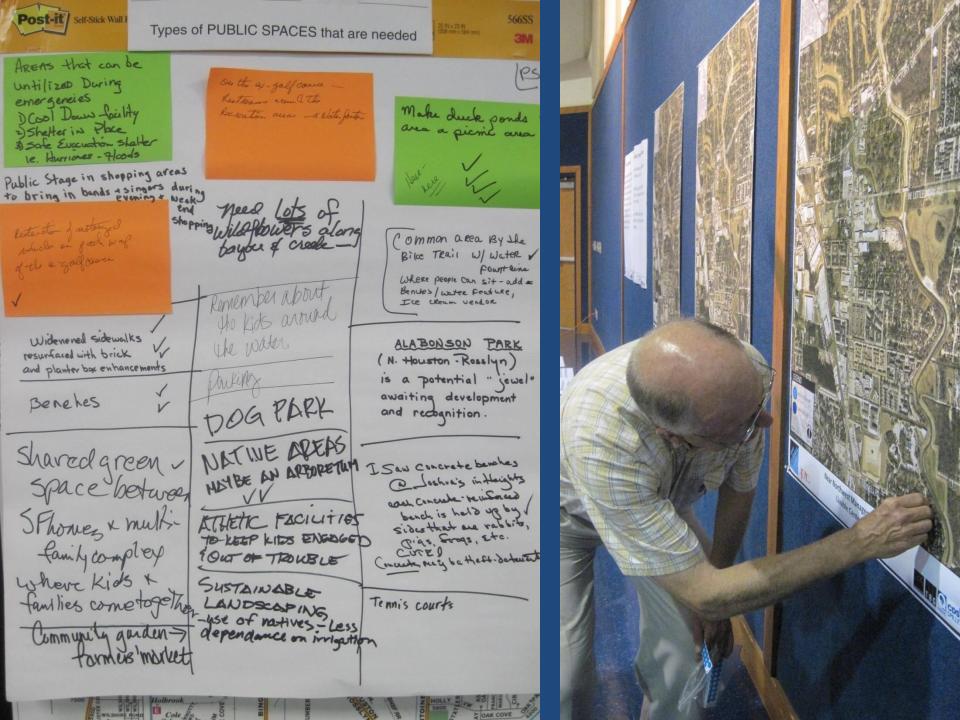

ion of the Antoine Drive corridor
- •From West Tidwell Rd on south to edge of Inwood Forrest at north
- •From White Oak Bayou & Vogel Creek on east to railroad on west



#### **Near Northwest Management District Livable Center Study**



▼ Public Charette/Workshop or Review

Advisory & Stakeholder meetings

#### Vision Statement

Transform Antoine into a destination intertwined with the waters of White Oak Bayou and Vogel Creek, linked to the heart of Houston by waterside trails, punctuated by unique parks, community gardens, and reborn as a walkable, bikable mixed-use corridor anchored by landmark buildings, lively public spaces and served by enhanced transit.













#### **Public Space**



# **Public Space**









### **Transit Stops**



## **Transit Stops**



























building in a mini town center a. Travel bookstore

b. Day Spa

c. Vermont (Type Store) Catalog d. Similar to the strang Lots of fun colors/wood.

Artist Studios Traffamen Conter in Museum District.

How days Housing for Artist to meluse waste spara of community Retail Space









# Antoine Corridor Vision Survey



#### Creating a vision for the Antoine Corridor Study Area



#### Creating a vision for the Antoine Corridor Study Area



#### Creating a vision for the Antoine Corridor Study Area



#### Creating a vision for the Antoine Corridor Study Area



- Select the image you feel is most appropriate (pick only one)
- If no image is appropriate, select "None"
- Feel free to write comments

#### Antoine Corridor Vision Survey



































#### Public