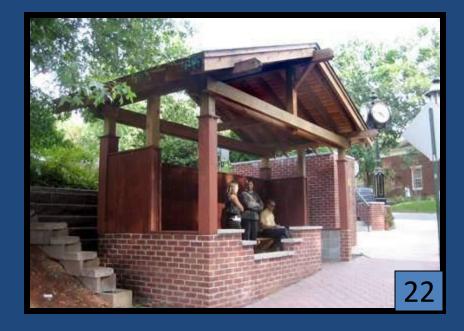

### **Transit Stops**

## **Transit Stops**

building in a mini town center a. Travel bookstore

b. Day Spa

c. Vermont (Type Store) Catalog d. Similar to the strang Lots of fun colors/wood.

Artist Studios Traffamen Conter in Museum District.