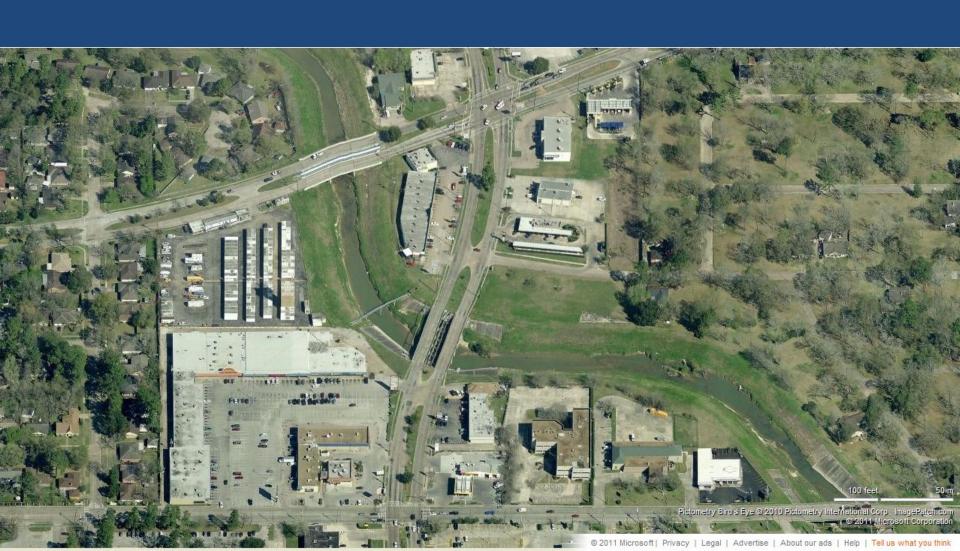

#### Livable Center Study Area:

- •Approximately one-mile section of the Antoine Drive corridor
- •From West Tidwell Rd on south to edge of Inwood Forrest at north
- •From White Oak Bayou & Vogel Creek on east to railroad on west