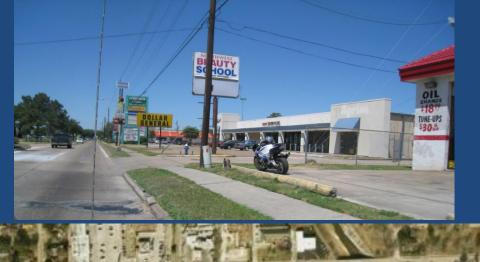

# Transform an auto-centric strip into a street for for people

Challenge: Tame traffic and transform the character of a strip dominated by vehicles, pavement and parking.

Opportunity: Redevelop the street edge with active public spaces and pedestrian-friendly commerce making it safe to walk and a place of identity and civic pride.