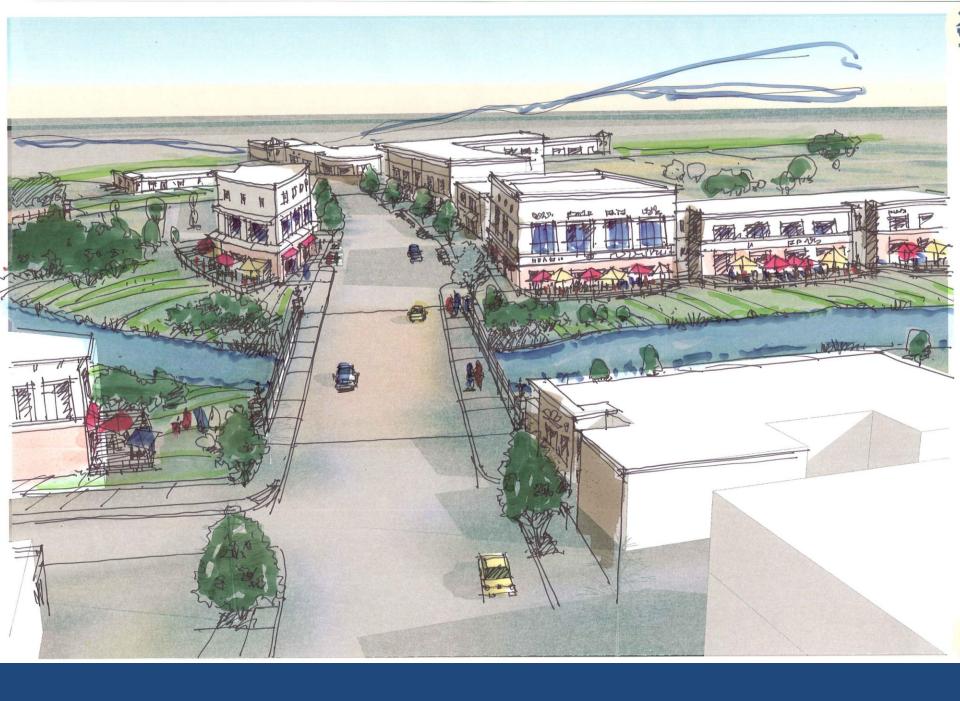

#### Vision Statement

Transform Antoine into a destination intertwined with the waters of White Oak Bayou and Vogel Creek, linked to the heart of Houston by waterside trails, punctuated by unique parks, community gardens, and reborn as a walkable, bikable mixed-use corridor anchored by landmark buildings, lively public spaces and served by enhanced transit.

#### Create a place that is a destination

Challenge: People have limited reasons to come to this area today.

Opportunity: Create a live, work, learn, visit and play lifestyle and sense of place that will be unique in Houston.

# Transform an auto-centric strip into a street for for people

Challenge: Tame traffic and transform the character of a strip dominated by vehicles, pavement and parking.

Opportunity: Redevelop the street edge with active public spaces and pedestrian-friendly commerce making it safe to walk and a place of identity and civic pride.