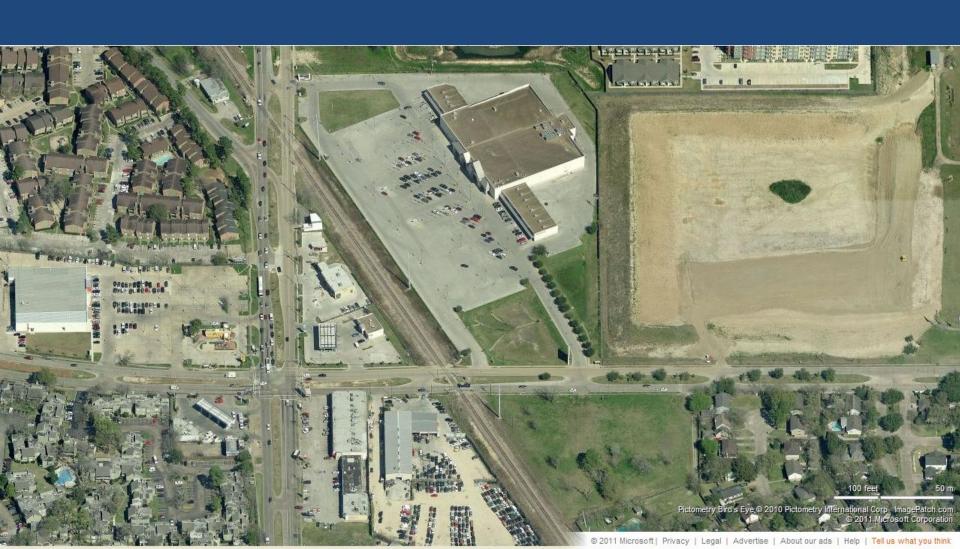

#### Livable Center Study Area:

- •Approximately one-mile section of the Antoine Drive corridor
- •From West Tidwell Rd on south to edge of Inwood Forrest at north
- •From White Oak Bayou & Vogel Creek on east to railroad on west