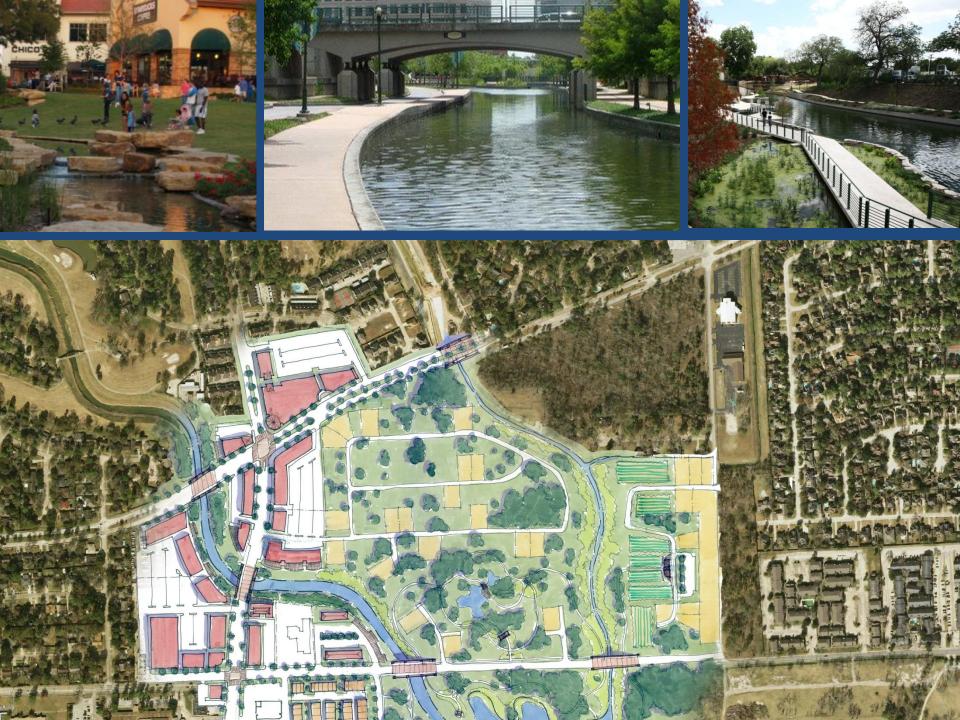

# Antoine Corridor Livable Centers Study

Near Northwest Management District
Livable Centers Study

Opportunities Map

## Redefine our relationship to water

Challenge: Historically, water has been seen as an enemy attacking this area with flooding and requiring extensive repair and rebuilding.

Opportunity: Raise awareness of water with public spaces and trails that trace it, landmark buildings that leverage investments overlooking it and bridges that celebrate crossing it.

## Make parks and gardens a priority

Challenge: This is one of the most underserved areas of Houston in terms of park space.

Opportunity: Transform the area with a series of diverse parks linked in a green network, animated and accented by water.