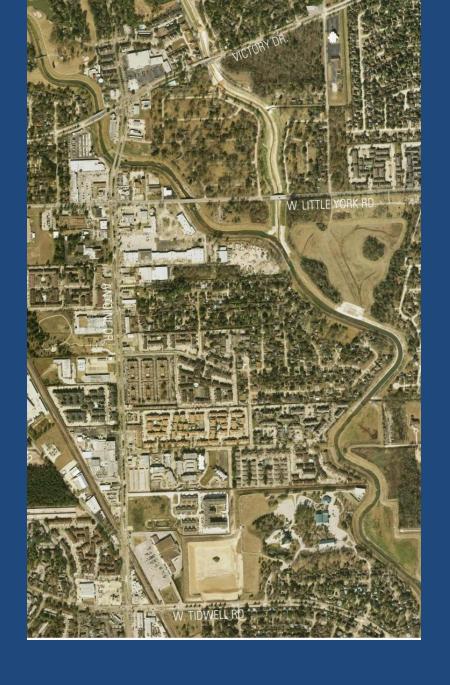

#### Livable Center Study Area:

- •Approximately one-mile section of the Antoine Drive corridor
- •From West Tidwell Rd on south to edge of Inwood Forrest at north
- •From White Oak Bayou & Vogel Creek on east to railroad on west

# Antoine Corridor Livable Centers Study

Near Northwest Management District
Livable Centers Study

Opportunities Map