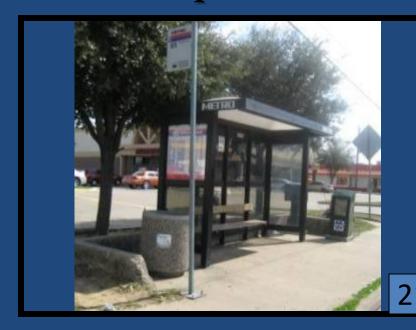

### **Transit Stops**

## **Transit Stops**

building in a mini town center a. Travel bookstore

b. Day Spa

c. Vermont (Type Store) Catalog d. Similar to the strang Lots of fun colors/wood.

Artist Studios Traffamen Conter in Museum District.