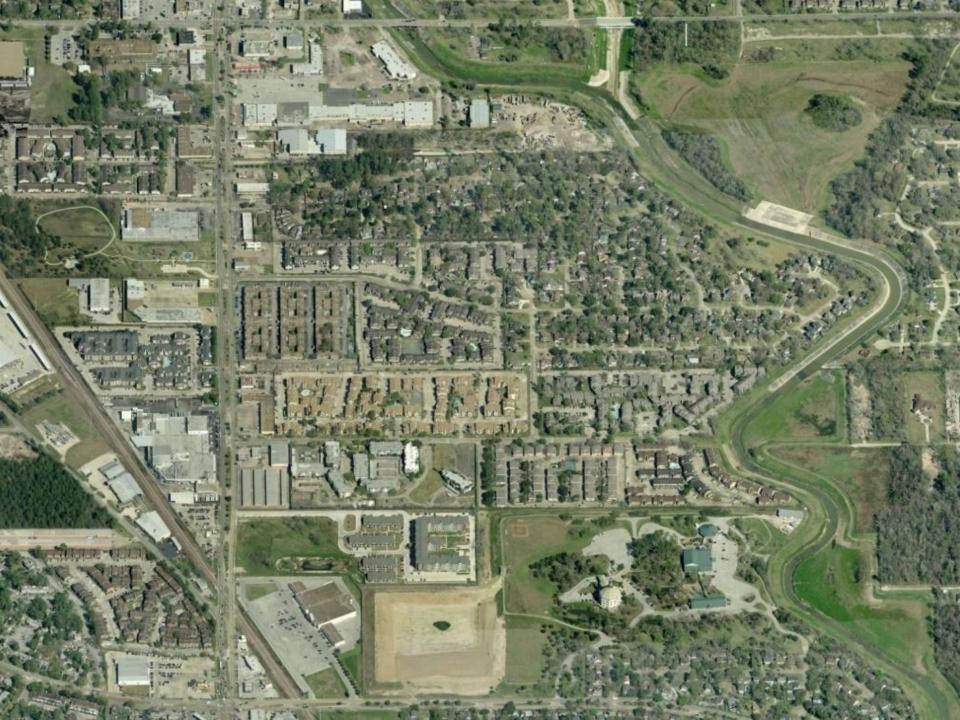

#### Livable Center Study Area:

- •Approximately one-mile section of the Antoine Drive corridor
- •From West Tidwell Rd on south to edge of Inwood Forrest at north
- •From White Oak Bayou & Vogel Creek on east to railroad on west