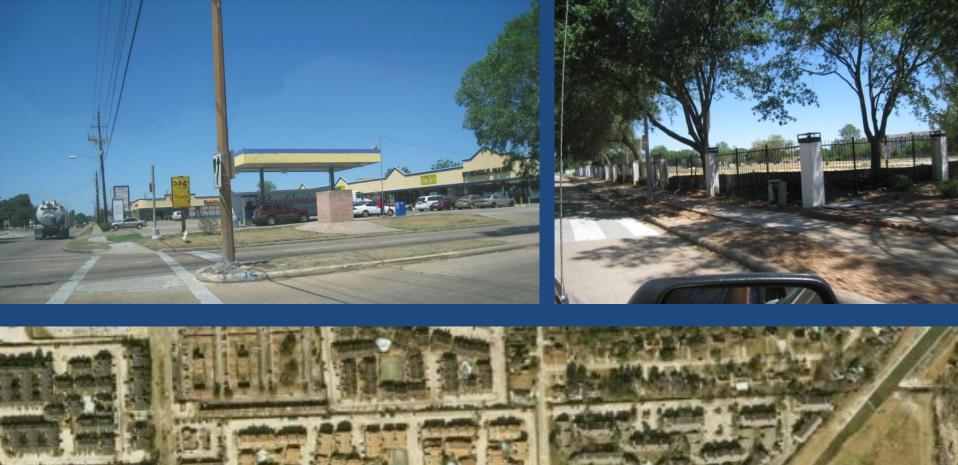

# Transform an auto-centric strip into a street for for people

Challenge: Tame traffic and transform the character of a strip dominated by vehicles, pavement and parking.

Opportunity: Redevelop the street edge with active public spaces and pedestrian-friendly commerce making it safe to walk and a place of identity and civic pride.