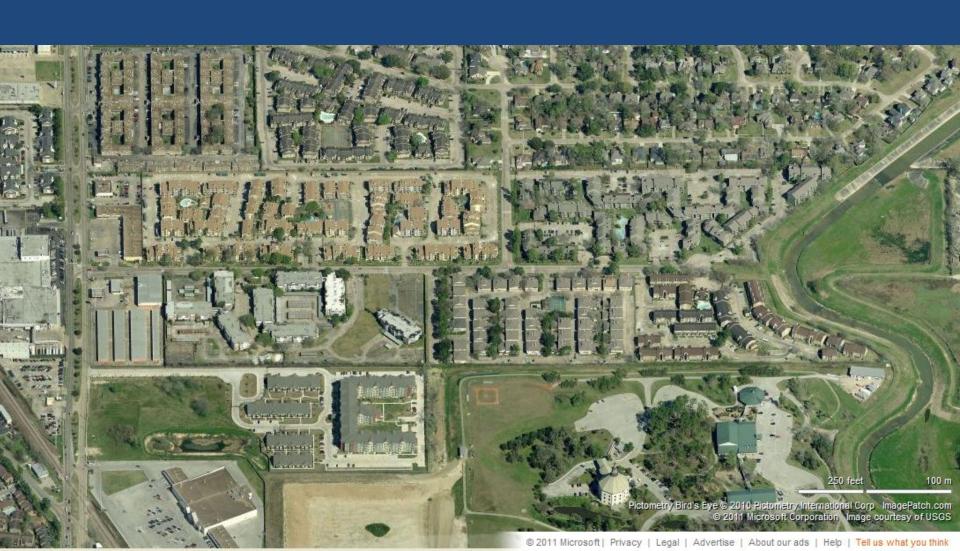

#### Livable Center Study Area:

- •Approximately one-mile section of the Antoine Drive corridor
- •From West Tidwell Rd on south to edge of Inwood Forrest at north
- •From White Oak Bayou & Vogel Creek on east to railroad on west

# Antoine Corridor Livable Centers Study

Near Northwest Management District
Livable Centers Study

Opportunities Map