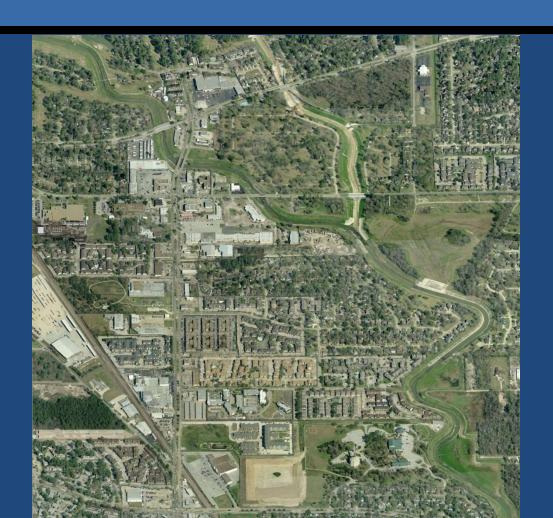

#### Livable Center Study Area:

- •Approximately one-mile section of the Antoine Drive corridor
- •From West Tidwell Rd on south to edge of Inwood Forrest at north
- •From White Oak Bayou & Vogel Creek on east to railroad on west

# Antoine Corridor Livable Centers Study

Near Northwest Management District
Livable Centers Study

Opportunities Map