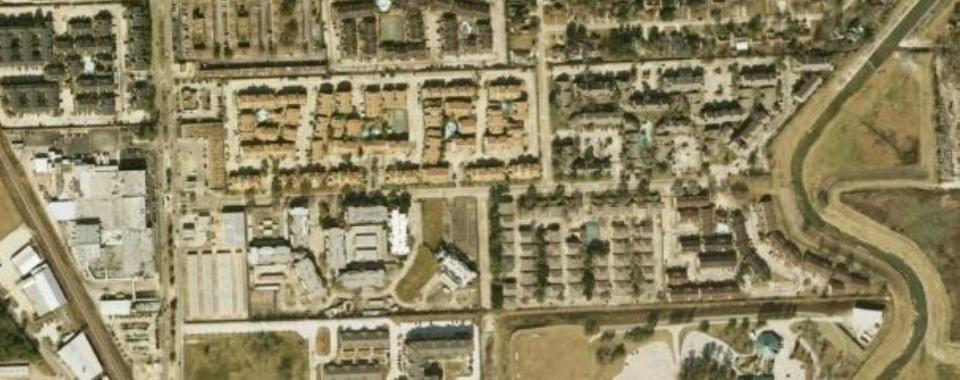

#### Livable Center Study Area:

- •Approximately one-mile section of the Antoine Drive corridor
- •From West Tidwell Rd on south to edge of Inwood Forrest at north
- •From White Oak Bayou & Vogel Creek on east to railroad on west

# Antoine Corridor Livable Centers Study

Near Northwest Management District
Livable Centers Study

Opportunities Map