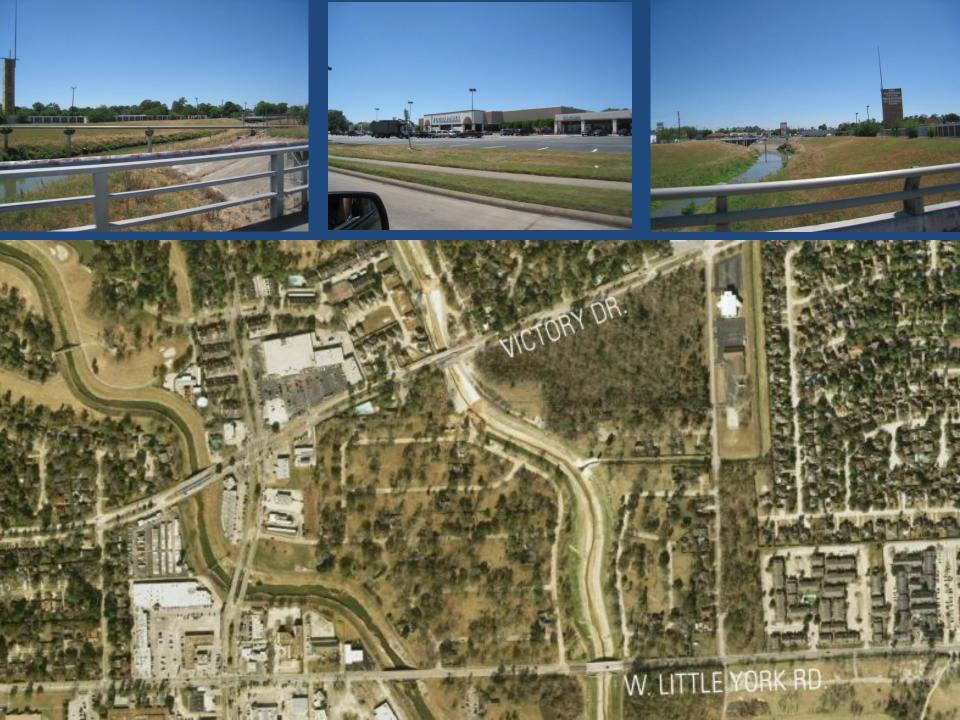

#### Livable Center Study Area:

- •Approximately one-mile section of the Antoine Drive corridor
- •From West Tidwell Rd on south to edge of Inwood Forrest at north
- •From White Oak Bayou & Vogel Creek on east to railroad on west