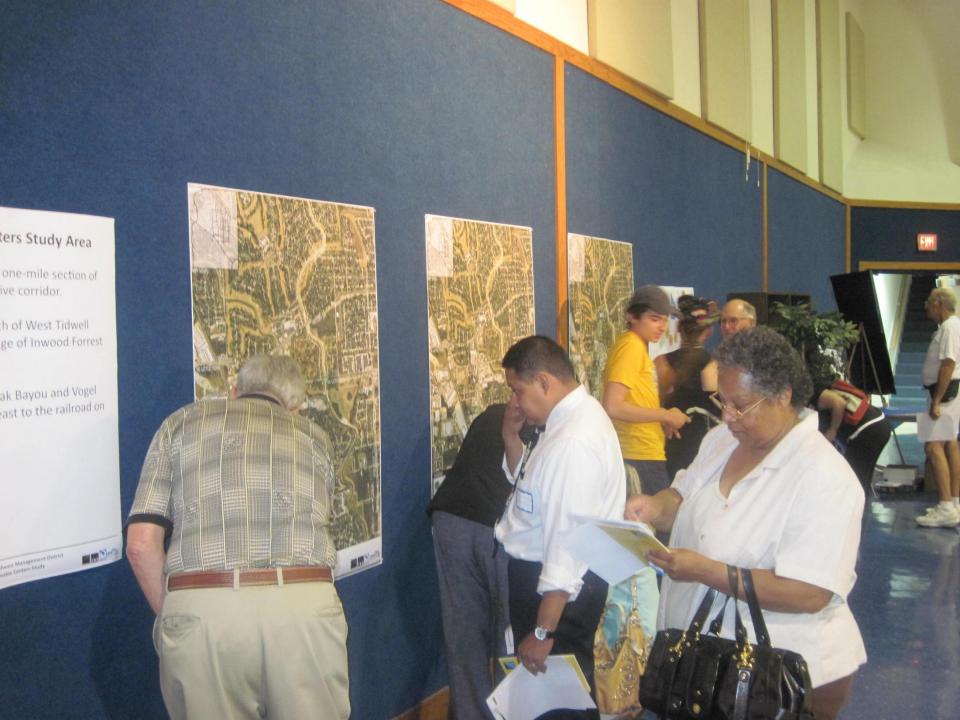

#### Livable Center Study Area:

- •Approximately one-mile section of the Antoine Drive corridor
- •From West Tidwell Rd on south to edge of Inwood Forrest at north
- •From White Oak Bayou & Vogel Creek on east to railroad on west