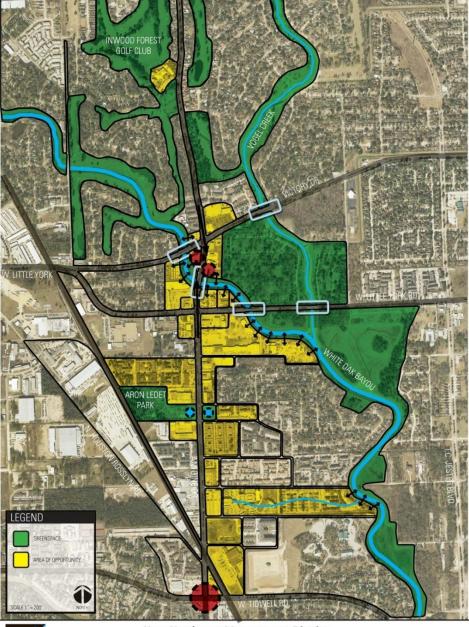

#### **Opportunities Areas**

# Antoine Corridor Livable Centers Study

Near Northwest Management District
Livable Centers Study

Opportunities Map