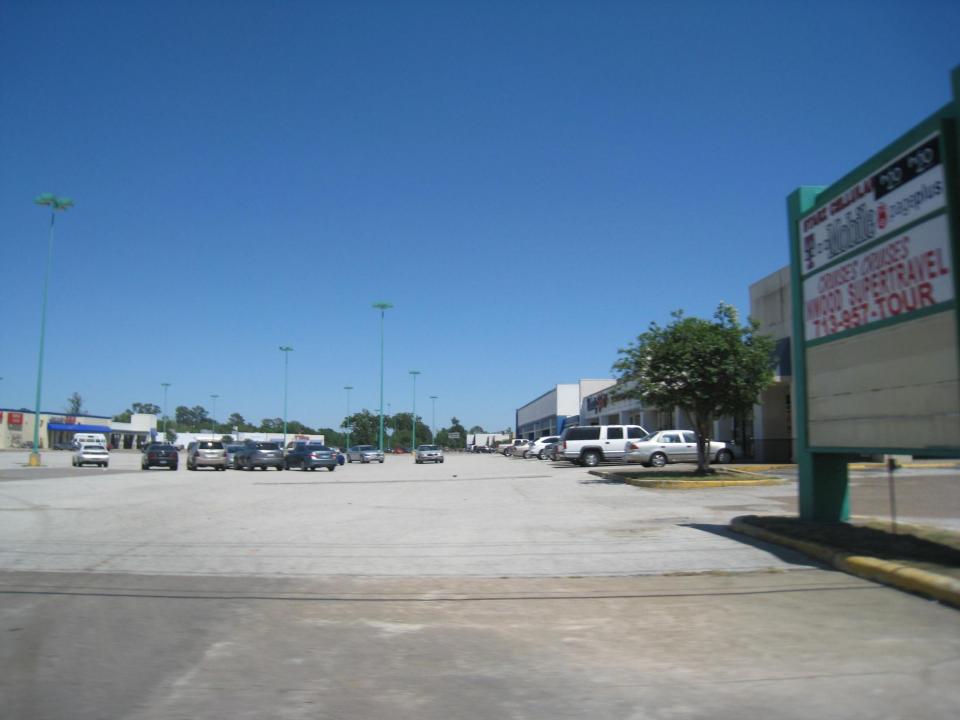

#### Livable Center Study Area:

- •Approximately one-mile section of the Antoine Drive corridor
- •From West Tidwell Rd on south to edge of Inwood Forrest at north
- •From White Oak Bayou & Vogel Creek on east to railroad on west

# Transform an auto-centric strip into a street for for people

Challenge: Tame traffic and transform the character of a strip dominated by vehicles, pavement and parking.

Opportunity: Redevelop the street edge with active public spaces and pedestrian-friendly commerce making it safe to walk and a place of identity and civic pride.