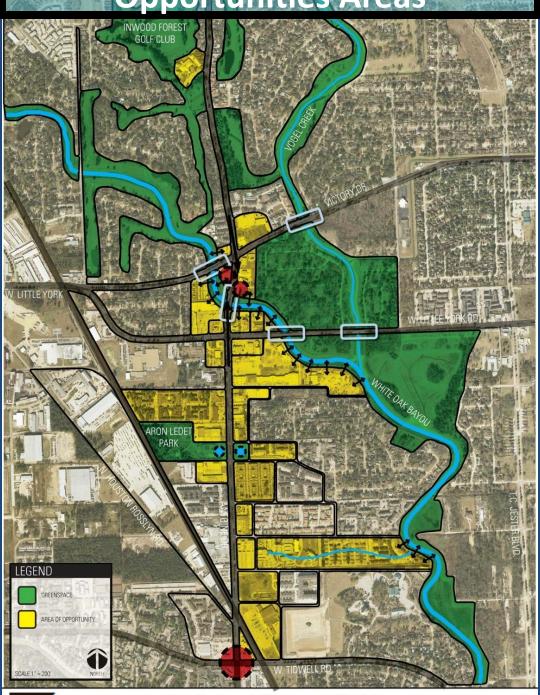

#### **Opportunities Areas**

# Antoine Corridor Livable Centers Study

Near Northwest Management District
Livable Centers Study

Opportunities Map