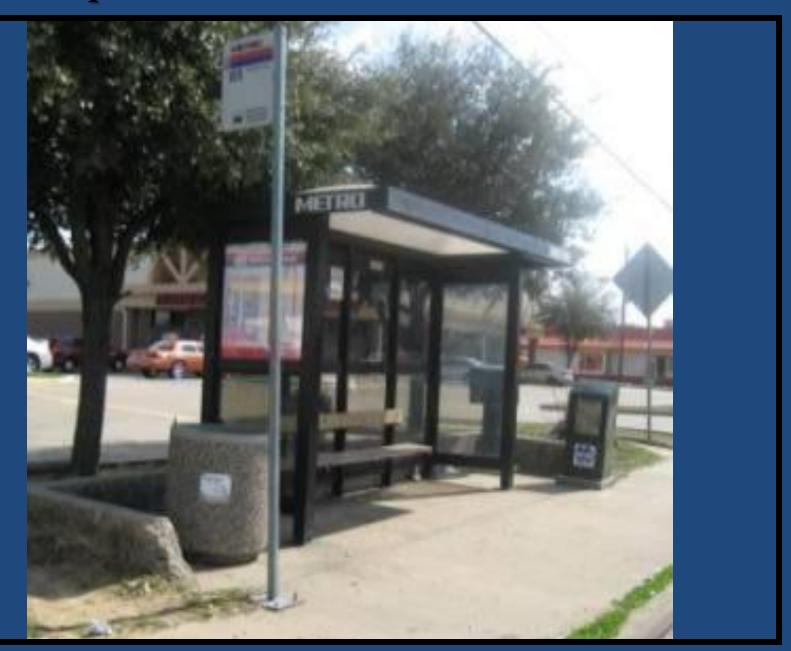

### **Transit Stops**

## **Transit Stops**

building in a mini town center a. Travel bookstore

b. Day Spa

c. Vermont (Type Store) Catalog d. Similar to the strang Lots of fun colors/wood.

Artist Studios Traffamen Conter in Museum District.