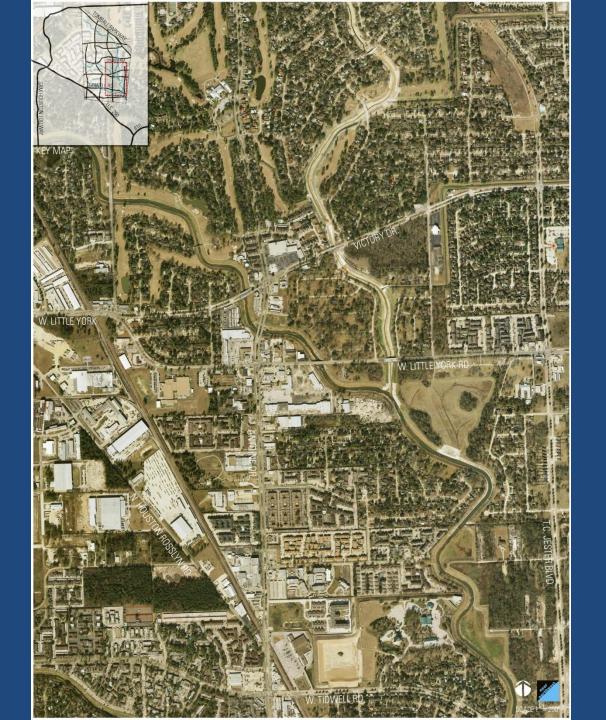

#### Livable Center Study Area:

- •Approximately one-mile section of the Antoine Drive corridor
- •From West Tidwell Rd on south to edge of Inwood Forrest at north
- •From White Oak Bayou & Vogel Creek on east to railroad on west

# Antoine Corridor Livable Centers Study

Near Northwest Management District
Livable Centers Study

Opportunities Map