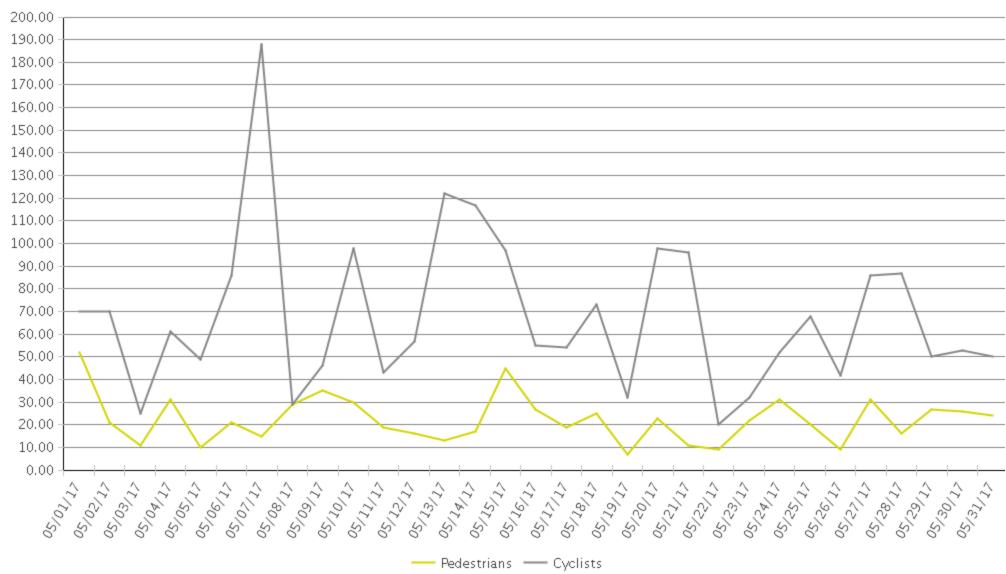

## Spur 5 @ Wheeler

Period Analyzed: Monday, May 01, 2017 to Wednesday, May 31, 2017

|             | Total Traffic for<br>the Analyzed<br>Period | Daily Average | Busiest Day of<br>the Week | Distribution |     |
|-------------|---------------------------------------------|---------------|----------------------------|--------------|-----|
|             |                                             |               |                            | IN           | OUT |
| Pedestrians | 692                                         | 22            | Monday                     | 47           | 53  |
| Cyclists    | 2,106                                       | 68            | Sunday                     | 47           | 53  |

## Spur 5 @ Wheeler (Pedestrians)

Period Analyzed: Monday, May 01, 2017 to Wednesday, May 31, 2017

## Spur 5 @ Wheeler (Cyclists)

Period Analyzed: Monday, May 01, 2017 to Wednesday, May 31, 2017