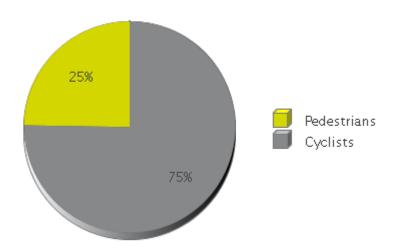

## Spur 5 @ Wheeler

Period Analyzed: Monday, May 01, 2017 to Wednesday, May 31, 2017

|             | Total Traffic for<br>the Analyzed<br>Period | Daily Average | Busiest Day of<br>the Week | Distribution |     |
|-------------|---------------------------------------------|---------------|----------------------------|--------------|-----|
|             |                                             |               |                            | IN           | OUT |
| Pedestrians | 692                                         | 22            | Monday                     | 47           | 53  |
| Cyclists    | 2,106                                       | 68            | Sunday                     | 47           | 53  |

## Spur 5 @ Wheeler

Period Analyzed: Monday, May 01, 2017 to Wednesday, May 31, 2017