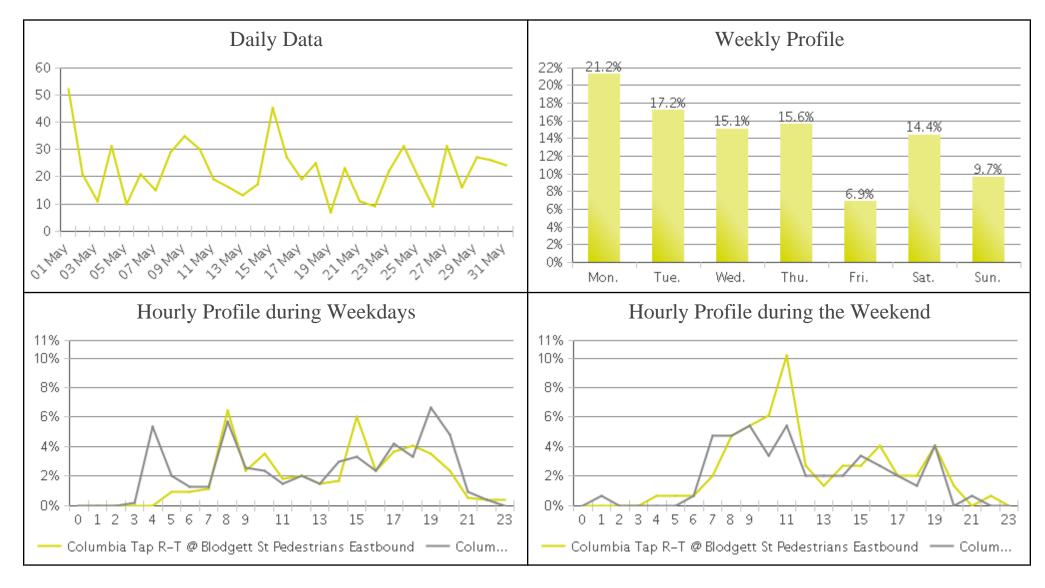

## Spur 5 @ Wheeler (Pedestrians)

Period Analyzed: Monday, May 01, 2017 to Wednesday, May 31, 2017