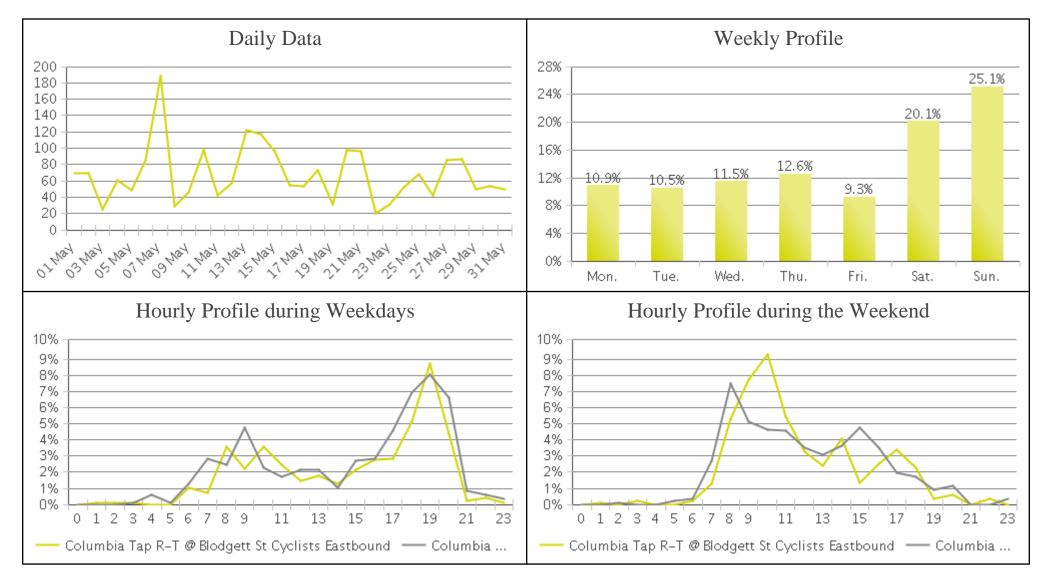

## Spur 5 @ Wheeler (Cyclists)

Period Analyzed: Monday, May 01, 2017 to Wednesday, May 31, 2017