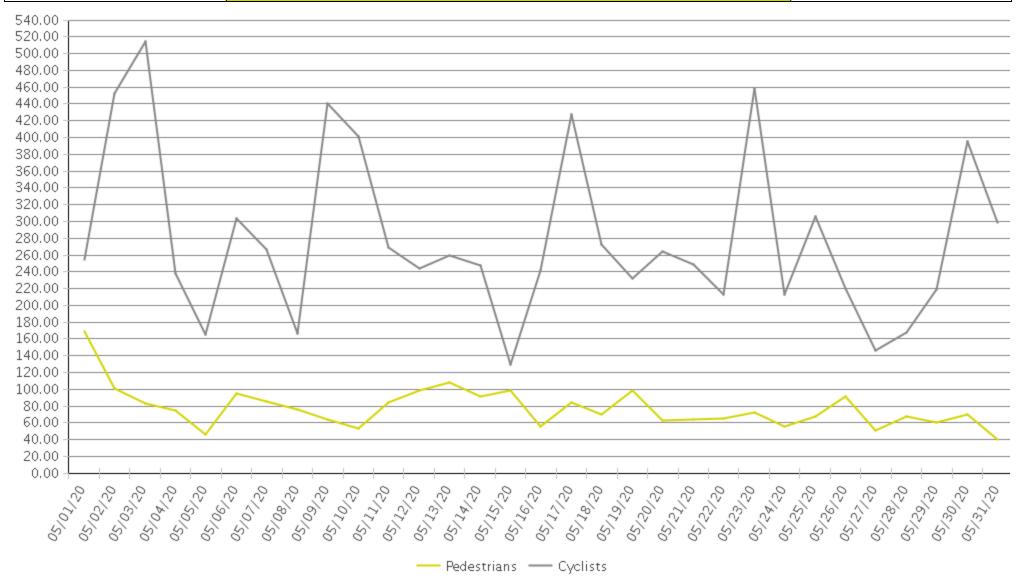

## **Brays Bayou Trail at Wheeler/Spur 5**

Period Analyzed: Friday, May 01, 2020 to Sunday, May 31, 2020

|             | Total Traffic for<br>the Analyzed<br>Period | Daily Average | Busiest Day of the Week | Distribution |     |
|-------------|---------------------------------------------|---------------|-------------------------|--------------|-----|
|             |                                             |               |                         | IN           | OUT |
| Pedestrians | 2,406                                       | 78            | Friday                  | 55           | 45  |
| Cyclists    | 8,676                                       | 280           | Saturday                | 49           | 51  |