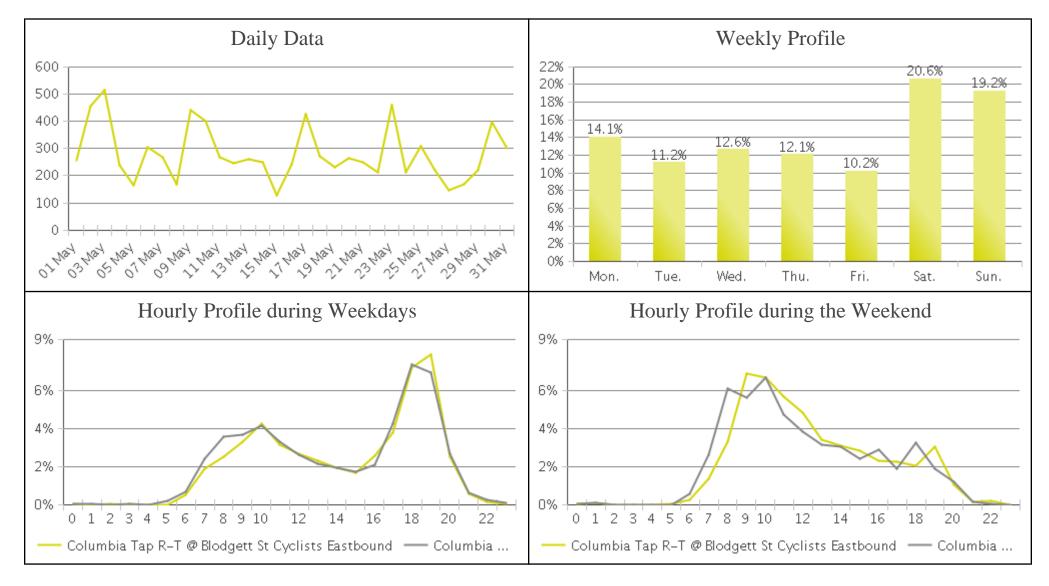

## **Brays Bayou Trail at Wheeler/Spur 5**

Period Analyzed: Friday, May 01, 2020 to Sunday, May 31, 2020

|             | Total Traffic for<br>the Analyzed<br>Period | Daily Average | Busiest Day of the Week | Distribution |     |
|-------------|---------------------------------------------|---------------|-------------------------|--------------|-----|
|             |                                             |               |                         | IN           | OUT |
| Pedestrians | 2,406                                       | 78            | Friday                  | 55           | 45  |
| Cyclists    | 8,676                                       | 280           | Saturday                | 49           | 51  |

## **Brays Bayou Trail at Wheeler/Spur 5**

COUNTER COUNTER ANALYSING DATA

Period Analyzed: Friday, May 01, 2020 to Sunday, May 31, 2020

## Brays Bayou Trail at Wheeler/Spur 5 (Cyc...

Period Analyzed: Friday, May 01, 2020 to Sunday, May 31, 2020