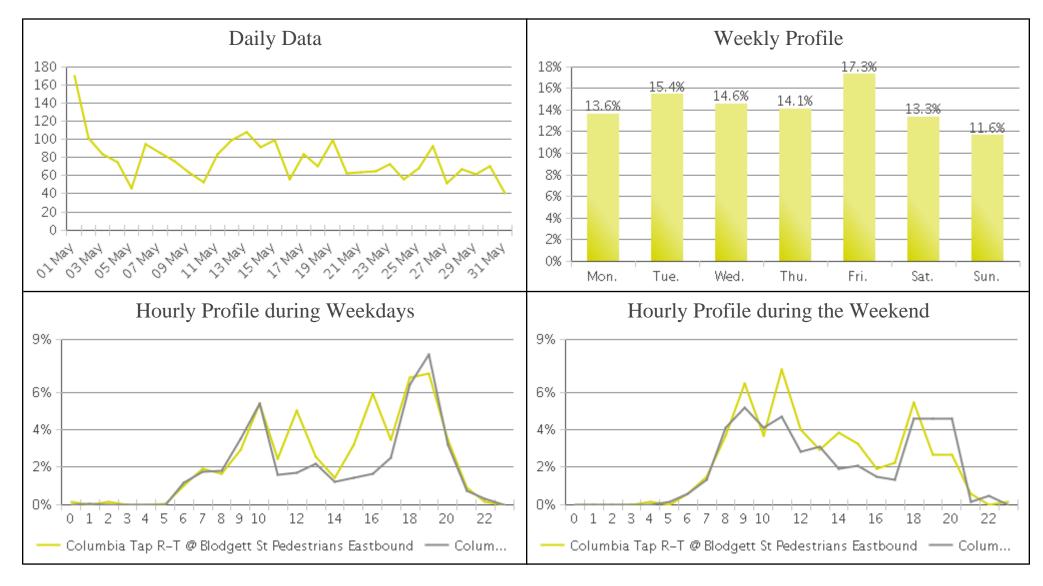

## Brays Bayou Trail at Wheeler/Spur 5 (Ped...

Period Analyzed: Friday, May 01, 2020 to Sunday, May 31, 2020