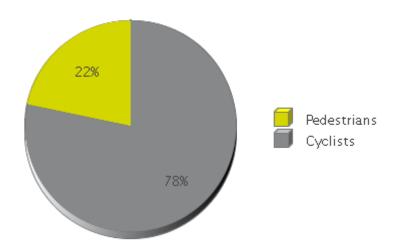

## **Brays Bayou Trail at Wheeler/Spur 5**

Period Analyzed: Friday, May 01, 2020 to Sunday, May 31, 2020

|             | Total Traffic for<br>the Analyzed<br>Period | Daily Average | Busiest Day of the Week | Distribution |     |
|-------------|---------------------------------------------|---------------|-------------------------|--------------|-----|
|             |                                             |               |                         | IN           | OUT |
| Pedestrians | 2,406                                       | 78            | Friday                  | 55           | 45  |
| Cyclists    | 8,676                                       | 280           | Saturday                | 49           | 51  |