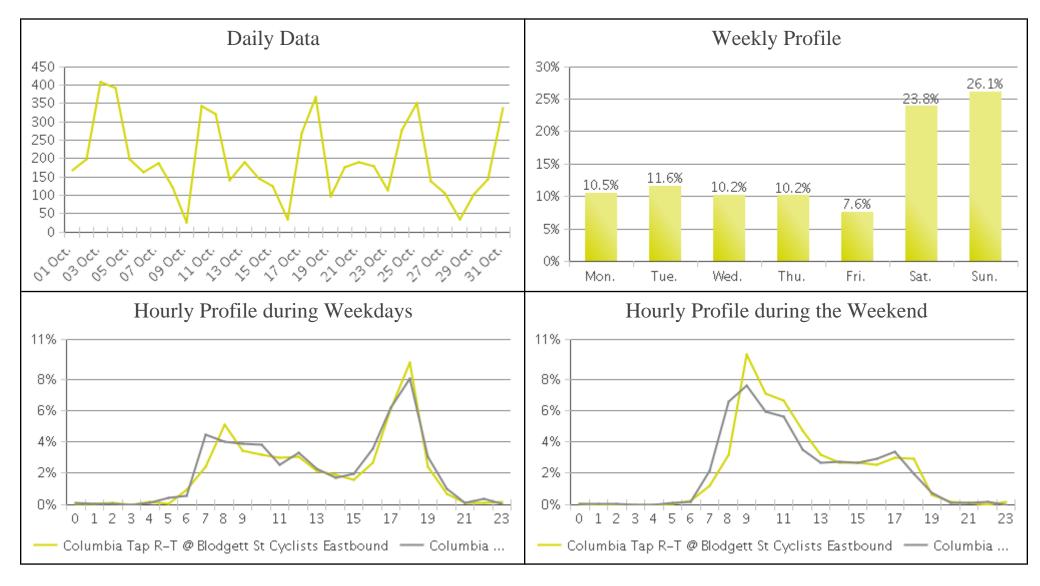

## Brays Bayou Trail at Wheeler/Spur 5 (Cyc...

Period Analyzed: Thursday, October 01, 2020 to Saturday, October 31, 2020