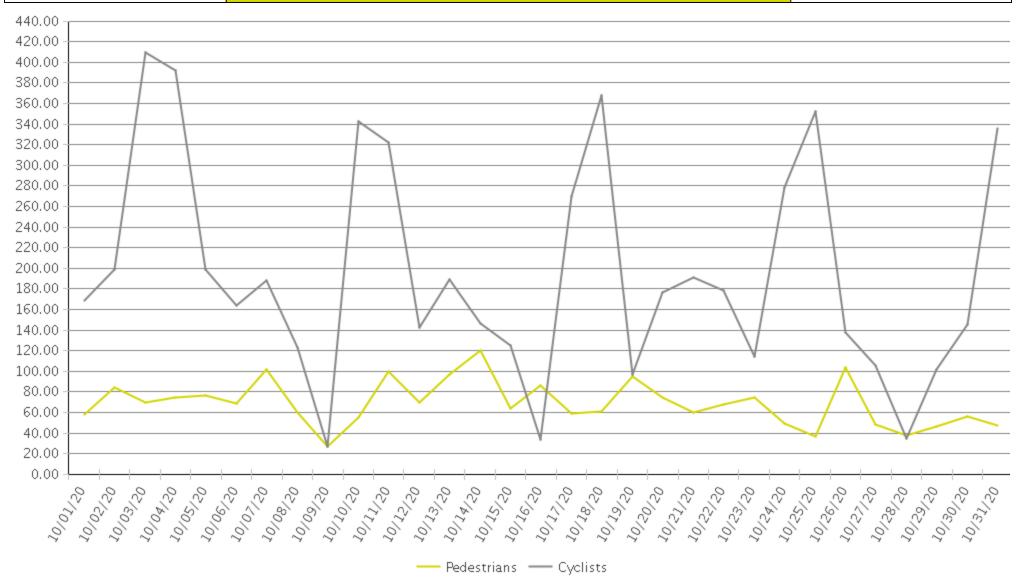

## **Brays Bayou Trail at Wheeler/Spur 5**

COUNTER"

Period Analyzed: Thursday, October 01, 2020 to Saturday, October 31, 2020