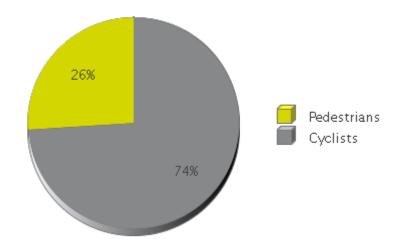

## **Brays Bayou Trail at Wheeler/Spur 5**

Period Analyzed: Thursday, October 01, 2020 to Saturday, October 31, 2020

|             | Total Traffic for the Analyzed | Daily Average | Busiest Day of<br>the Week | Distribution |     |
|-------------|--------------------------------|---------------|----------------------------|--------------|-----|
|             | Period                         |               |                            | IN           | OUT |
| Pedestrians | 2,128                          | 69            | Monday                     | 50           | 50  |
| Cyclists    | 6,056                          | 195           | Sunday                     | 50           | 50  |