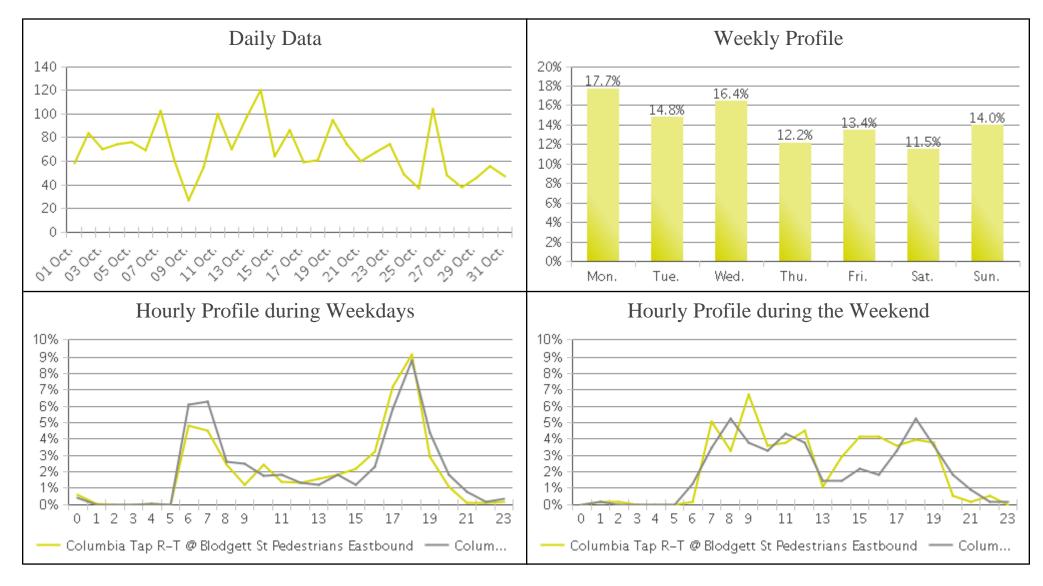

## Brays Bayou Trail at Wheeler/Spur 5 (Ped...

Period Analyzed: Thursday, October 01, 2020 to Saturday, October 31, 2020