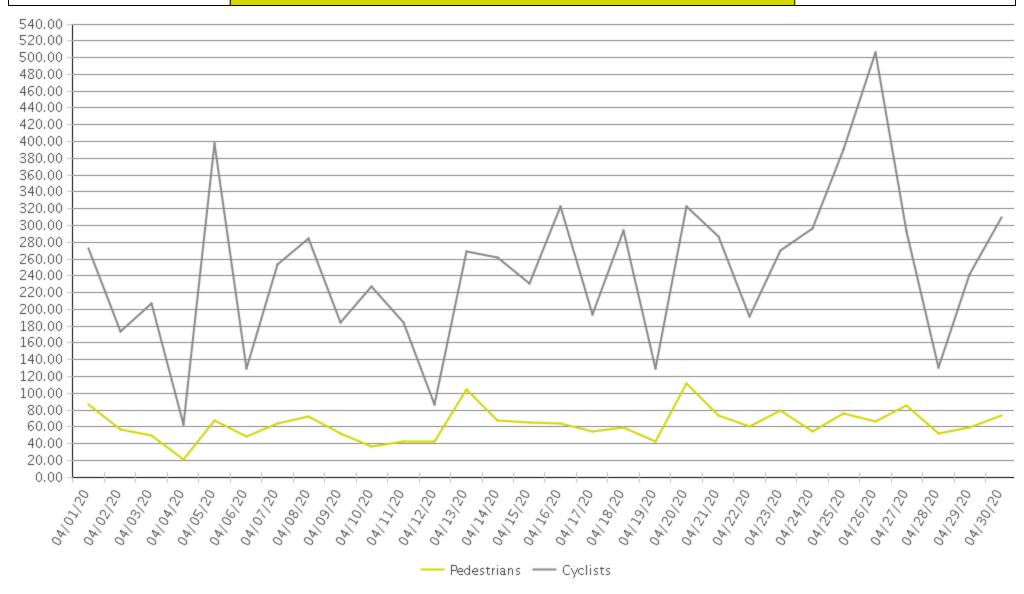

## **Brays Bayou Trail at Wheeler/Spur 5**

Period Analyzed: Wednesday, April 01, 2020 to Thursday, April 30, 2020

|             | Total Traffic for the Analyzed | Daily Average | Busiest Day of the Week | Distribution |     |
|-------------|--------------------------------|---------------|-------------------------|--------------|-----|
|             | Period                         |               |                         | IN           | OUT |
| Pedestrians | 1,887                          | 63            | Monday                  | 48           | 52  |
| Cyclists    | 7,408                          | 247           | Sunday                  | 50           | 50  |

## **Brays Bayou Trail at Wheeler/Spur 5**

COUNTER

Period Analyzed: Wednesday, April 01, 2020 to Thursday, April 30, 2020