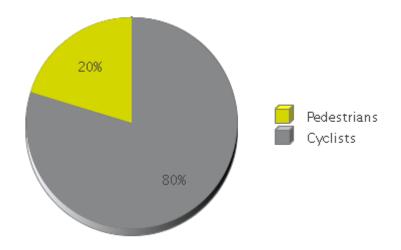

## **Brays Bayou Trail at Wheeler/Spur 5**

Period Analyzed: Wednesday, April 01, 2020 to Thursday, April 30, 2020

|             | Total Traffic for the Analyzed | Daily Average | Busiest Day of the Week | Distribution |     |
|-------------|--------------------------------|---------------|-------------------------|--------------|-----|
|             | Period                         |               |                         | IN           | OUT |
| Pedestrians | 1,887                          | 63            | Monday                  | 48           | 52  |
| Cyclists    | 7,408                          | 247           | Sunday                  | 50           | 50  |

## **Brays Bayou Trail at Wheeler/Spur 5**

COUNTER

Period Analyzed: Wednesday, April 01, 2020 to Thursday, April 30, 2020