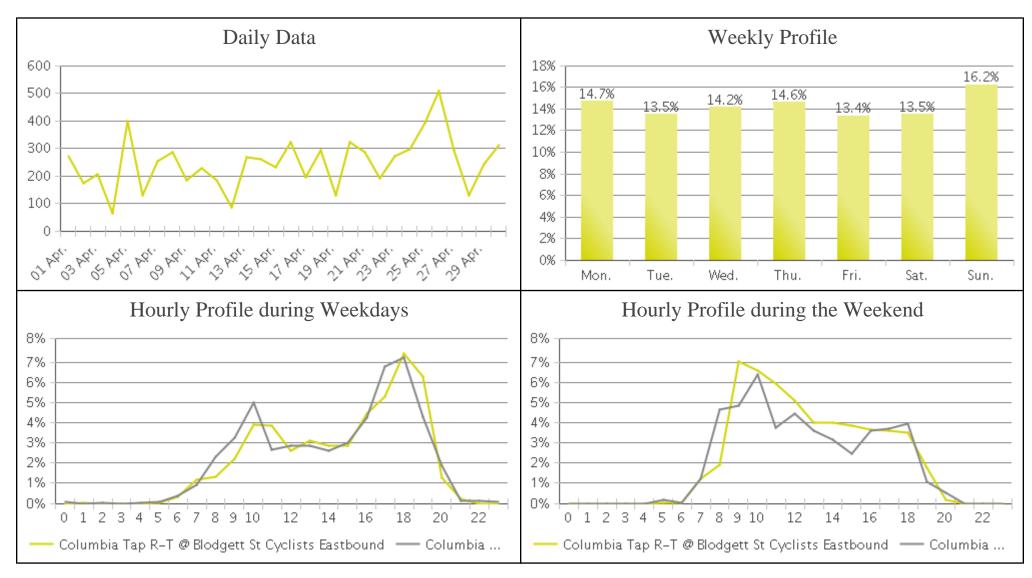

## Brays Bayou Trail at Wheeler/Spur 5 (Cyc...

Period Analyzed: Wednesday, April 01, 2020 to Thursday, April 30, 2020