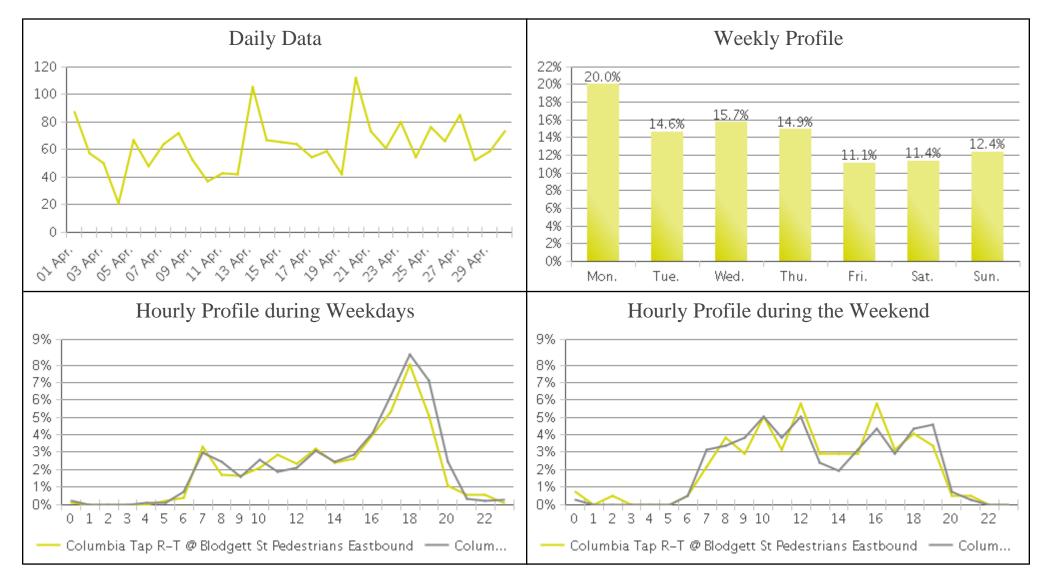

## Brays Bayou Trail at Wheeler/Spur 5 (Ped...

Period Analyzed: Wednesday, April 01, 2020 to Thursday, April 30, 2020