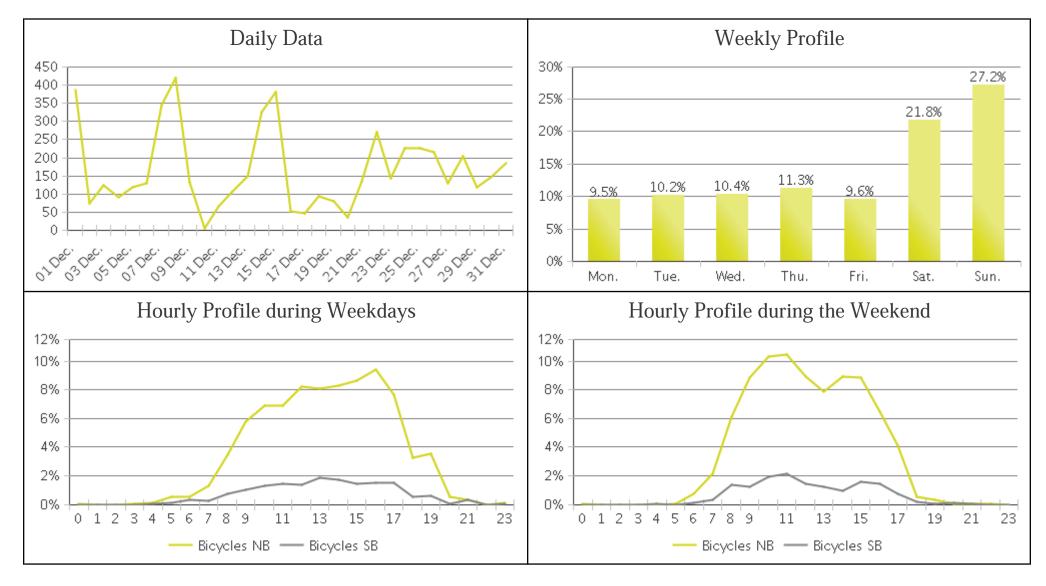

## White Oak Trail at 34th St (Cyclists)

Period Analyzed: Sunday, December 01, 2019 to Tuesday, December 31, 2019