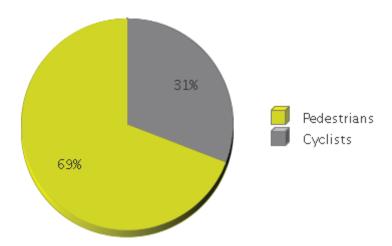

## White Oak Trail at 34th St

Period Analyzed: Sunday, December 01, 2019 to Tuesday, December 31, 2019

|             | Total Traffic for<br>the Analyzed<br>Period | Daily Average | Busiest Day of the Week | Distribution |     |
|-------------|---------------------------------------------|---------------|-------------------------|--------------|-----|
|             |                                             |               |                         | IN           | OUT |
| Pedestrians | 11,589                                      | 374           | Thursday                | 51           | 49  |
| Cyclists    | 5,169                                       | 167           | Sunday                  | 84           | 16  |