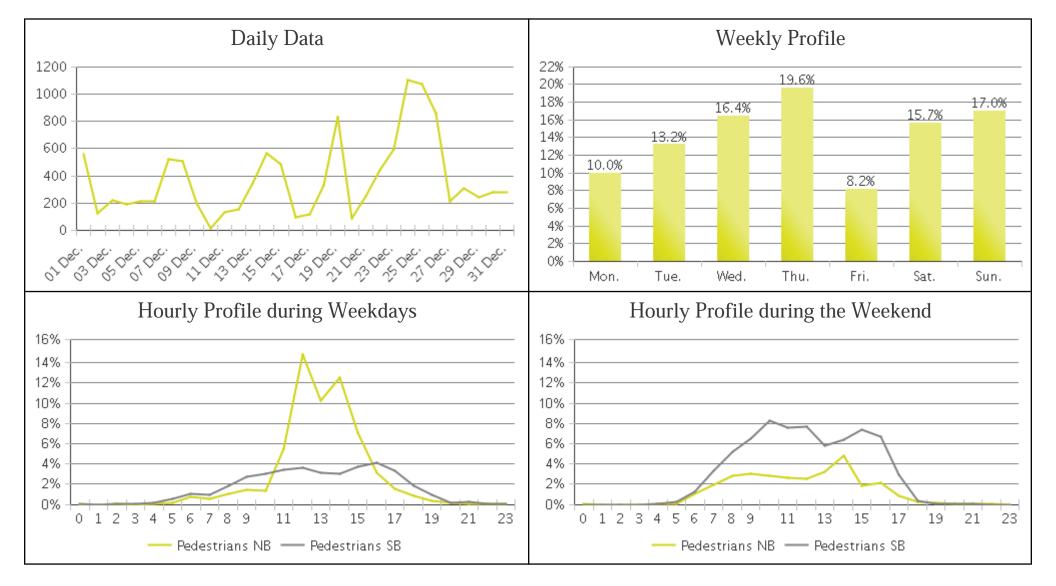

## White Oak Trail at 34th St (Pedestrians)

Period Analyzed: Sunday, December 01, 2019 to Tuesday, December 31, 2019