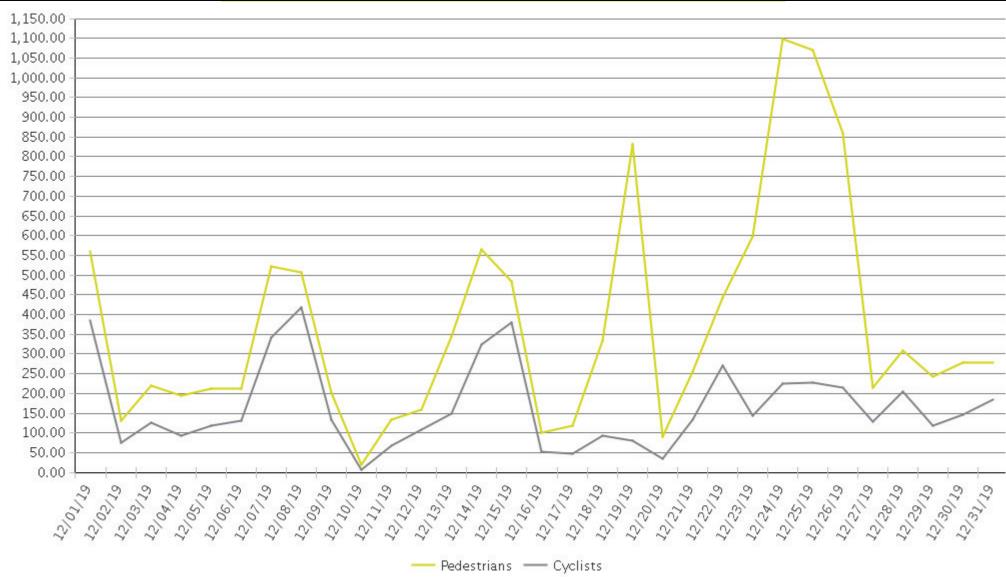

## White Oak Trail at 34th St

Period Analyzed: Sunday, December 01, 2019 to Tuesday, December 31, 2019

|             | Total Traffic for<br>the Analyzed<br>Period | Daily Average | Busiest Day of the Week | Distribution |     |
|-------------|---------------------------------------------|---------------|-------------------------|--------------|-----|
|             |                                             |               |                         | IN           | OUT |
| Pedestrians | 11,589                                      | 374           | Thursday                | 51           | 49  |
| Cyclists    | 5,169                                       | 167           | Sunday                  | 84           | 16  |

## White Oak Trail at 34th St

Period Analyzed: Sunday, December 01, 2019 to Tuesday, December 31, 2019

## White Oak Trail at 34th St (Pedestrians)

Period Analyzed: Sunday, December 01, 2019 to Tuesday, December 31, 2019

## White Oak Trail at 34th St (Cyclists)

Period Analyzed: Sunday, December 01, 2019 to Tuesday, December 31, 2019