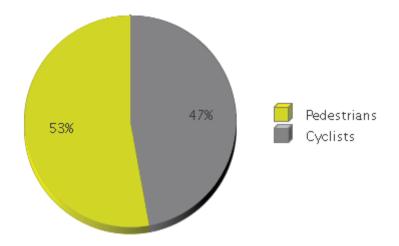

## White Oak Trail at 34th St

Period Analyzed: Sunday, September 01, 2019 to Monday, September 30, 2019

|             | Total Traffic for<br>the Analyzed<br>Period | Daily Average | Busiest Day of the Week | Distribution |     |
|-------------|---------------------------------------------|---------------|-------------------------|--------------|-----|
|             |                                             |               |                         | IN           | OUT |
| Pedestrians | 7,255                                       | 242           | Saturday                | 32           | 68  |
| Cyclists    | 6,470                                       | 216           | Sunday                  | 83           | 17  |

## White Oak Trail at 34th St

Period Analyzed: Sunday, September 01, 2019 to Monday, September 30, 2019