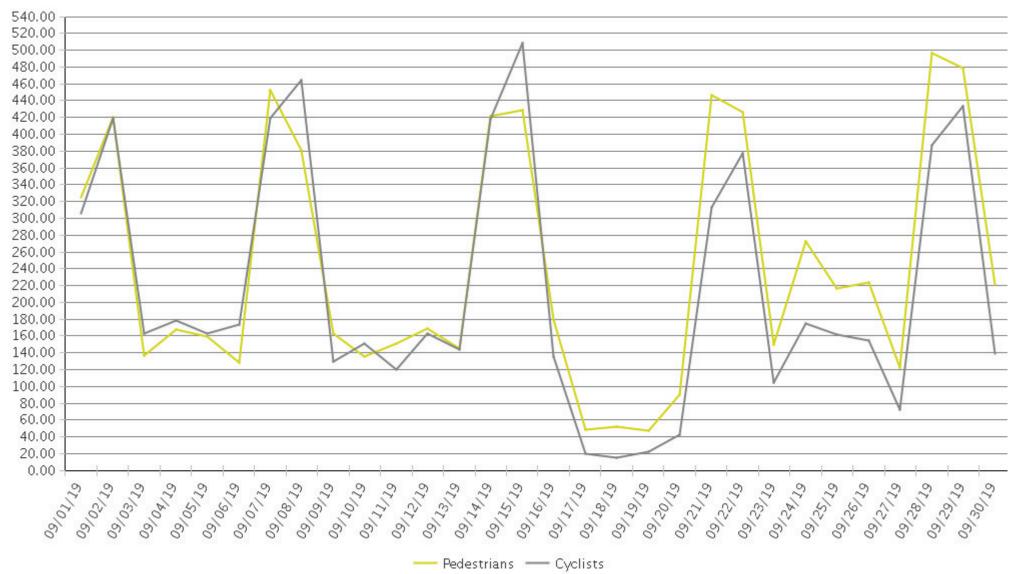

## White Oak Trail at 34th St

Period Analyzed: Sunday, September 01, 2019 to Monday, September 30, 2019

|             | Total Traffic for<br>the Analyzed<br>Period | Daily Average | Busiest Day of the Week | Distribution |     |
|-------------|---------------------------------------------|---------------|-------------------------|--------------|-----|
|             |                                             |               |                         | IN           | OUT |
| Pedestrians | 7,255                                       | 242           | Saturday                | 32           | 68  |
| Cyclists    | 6,470                                       | 216           | Sunday                  | 83           | 17  |

## White Oak Trail at 34th St

Period Analyzed: Sunday, September 01, 2019 to Monday, September 30, 2019