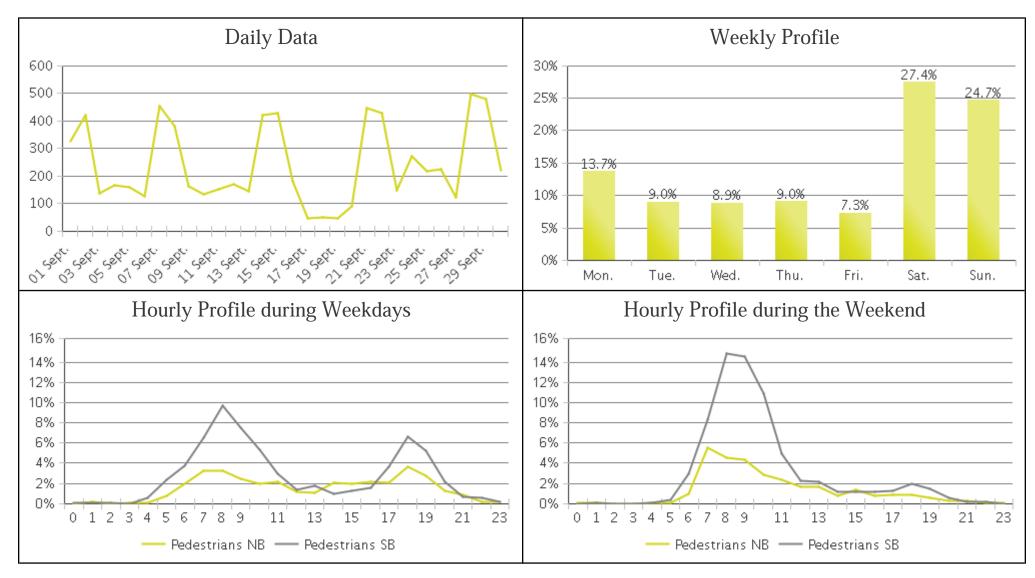

## White Oak Trail at 34th St (Pedestrians)

Period Analyzed: Sunday, September 01, 2019 to Monday, September 30, 2019