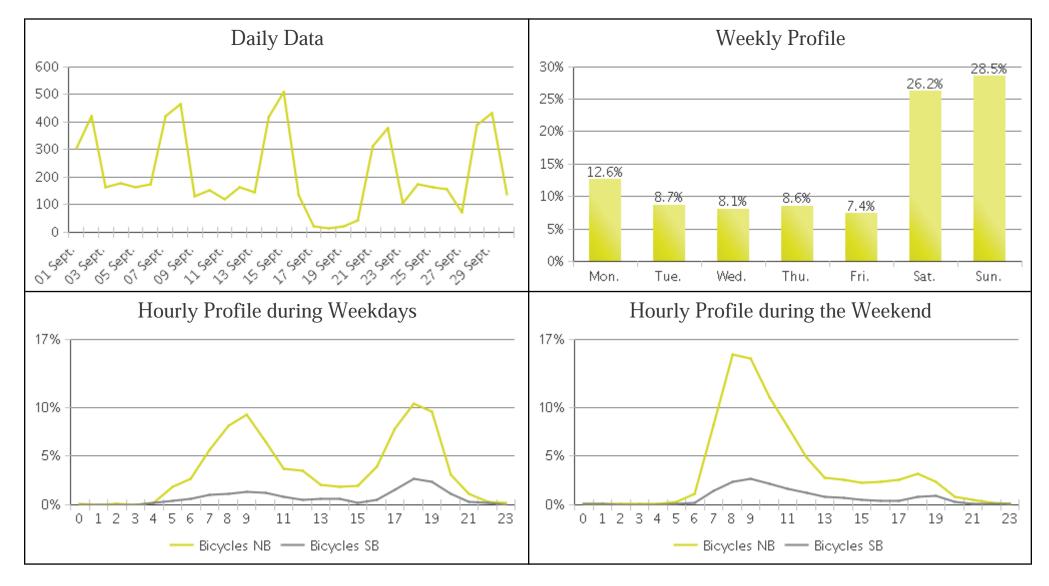

## White Oak Trail at 34th St (Cyclists)

Period Analyzed: Sunday, September 01, 2019 to Monday, September 30, 2019