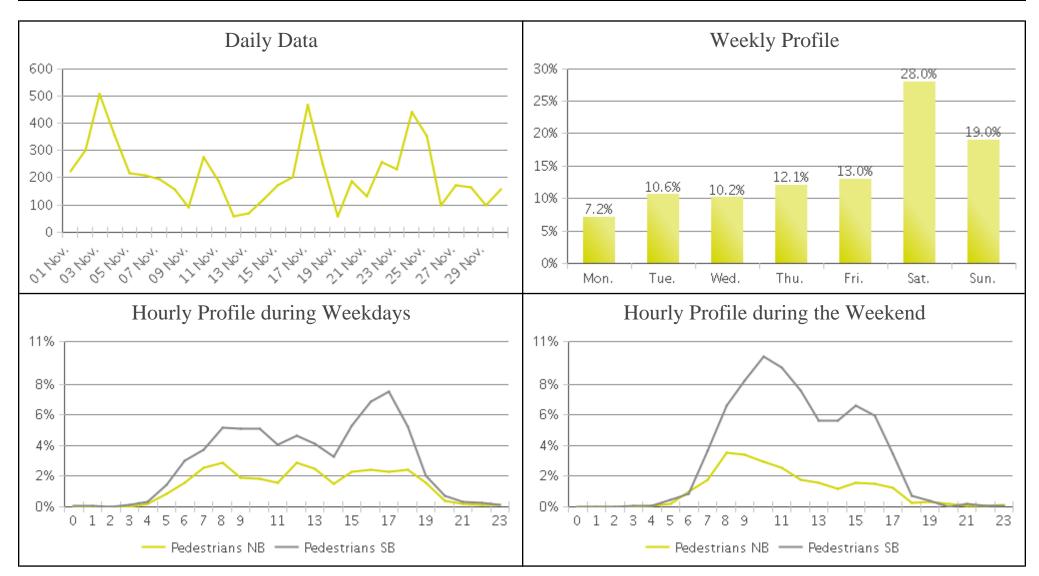

## White Oak Trail at 34th St (Pedestrians)

Period Analyzed: Thursday, November 01, 2018 to Friday, November 30, 2018

## White Oak Trail at 34th St

Period Analyzed: Thursday, November 01, 2018 to Friday, November 30, 2018

|             | Total Traffic for the Analyzed | Daily Average | Busiest Day of the Week | Distribution |     |
|-------------|--------------------------------|---------------|-------------------------|--------------|-----|
|             | Period                         |               |                         | IN           | OUT |
| Pedestrians | 6,394                          | 213           | Saturday                | 29           | 71  |
| Cyclists    | 4,134                          | 138           | Saturday                | 83           | 17  |