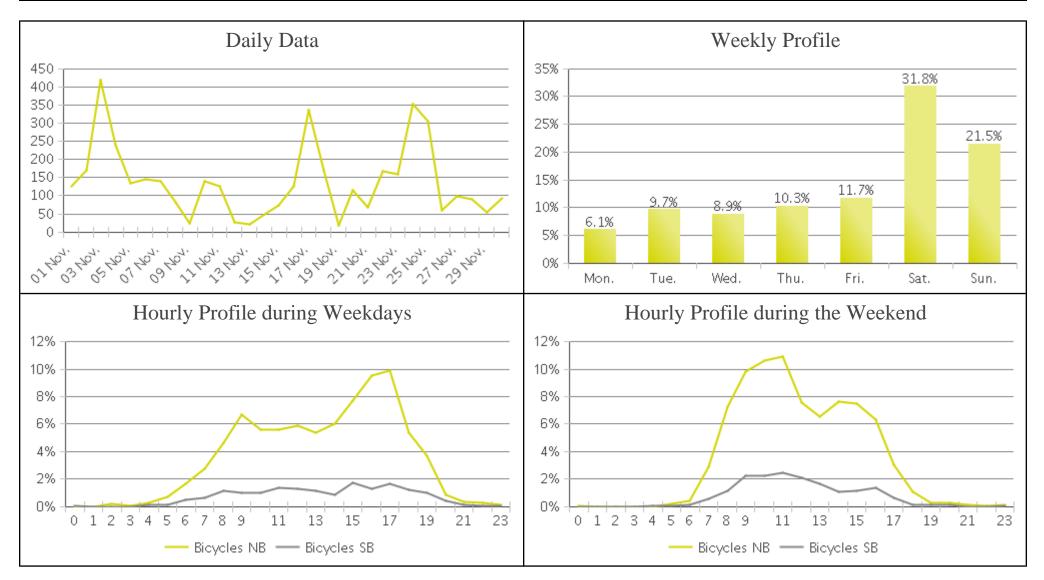

## White Oak Trail at 34th St (Cyclists)

Period Analyzed: Thursday, November 01, 2018 to Friday, November 30, 2018

## White Oak Trail at 34th St

Period Analyzed: Thursday, November 01, 2018 to Friday, November 30, 2018

|             | Total Traffic for the Analyzed | Daily Average | Busiest Day of the Week | Distribution |     |
|-------------|--------------------------------|---------------|-------------------------|--------------|-----|
|             | Period                         |               |                         | IN           | OUT |
| Pedestrians | 6,394                          | 213           | Saturday                | 29           | 71  |
| Cyclists    | 4,134                          | 138           | Saturday                | 83           | 17  |