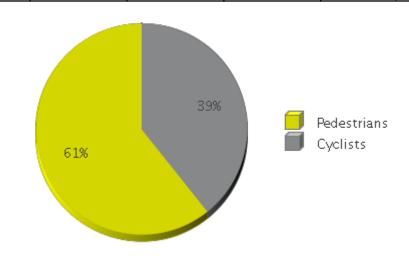

## White Oak Trail at 34th St

Period Analyzed: Thursday, November 01, 2018 to Friday, November 30, 2018

|             | Total Traffic for the Analyzed | Daily Average | Busiest Day of the Week | Distribution |     |
|-------------|--------------------------------|---------------|-------------------------|--------------|-----|
|             | Period                         |               |                         | IN           | OUT |
| Pedestrians | 6,394                          | 213           | Saturday                | 29           | 71  |
| Cyclists    | 4,134                          | 138           | Saturday                | 83           | 17  |