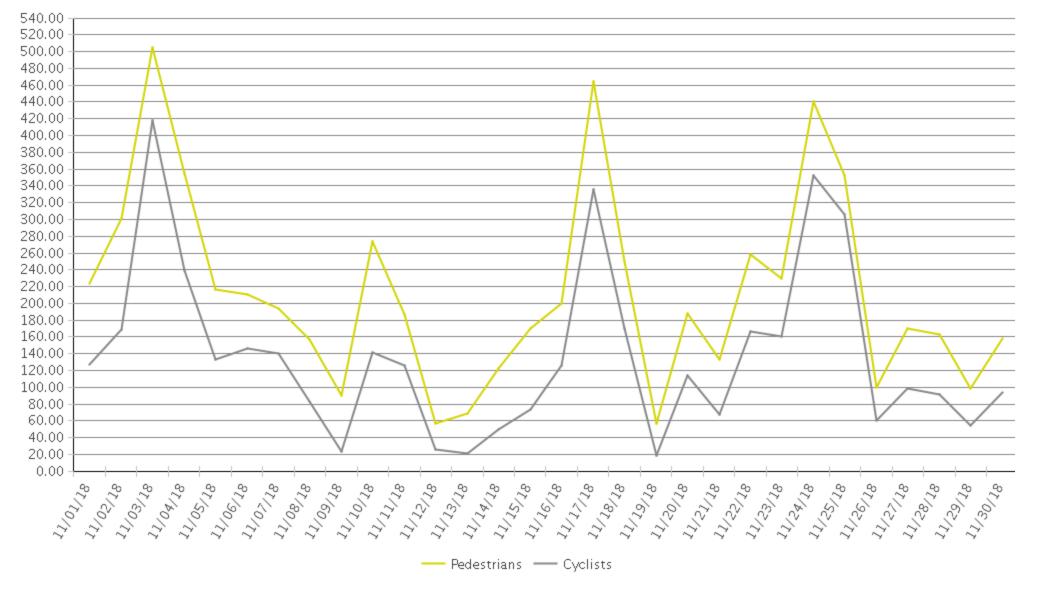

## White Oak Trail at 34th St

Period Analyzed: Thursday, November 01, 2018 to Friday, November 30, 2018

|             | Total Traffic for the Analyzed | Daily Average | Busiest Day of the Week | Distribution |     |
|-------------|--------------------------------|---------------|-------------------------|--------------|-----|
|             | Period                         |               |                         | IN           | OUT |
| Pedestrians | 6,394                          | 213           | Saturday                | 29           | 71  |
| Cyclists    | 4,134                          | 138           | Saturday                | 83           | 17  |

## White Oak Trail at 34th St (Pedestrians)

Period Analyzed: Thursday, November 01, 2018 to Friday, November 30, 2018

## White Oak Trail at 34th St (Cyclists)

Period Analyzed: Thursday, November 01, 2018 to Friday, November 30, 2018