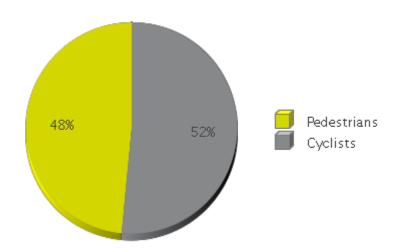

## **Columbia Tap Trail at Blodgett**

Period Analyzed: Wednesday, November 01, 2017 to Thursday, November 30, 2017

|             | Total Traffic for<br>the Analyzed<br>Period | Daily Average | Busiest Day of the Week | Distribution |     |
|-------------|---------------------------------------------|---------------|-------------------------|--------------|-----|
|             |                                             |               |                         | IN           | OUT |
| Pedestrians | 3,527                                       | 118           | Tuesday                 | 51           | 49  |
| Cyclists    | 3,748                                       | 125           | Tuesday                 | 53           | 47  |

IN: Northbound

OUT: Southbound