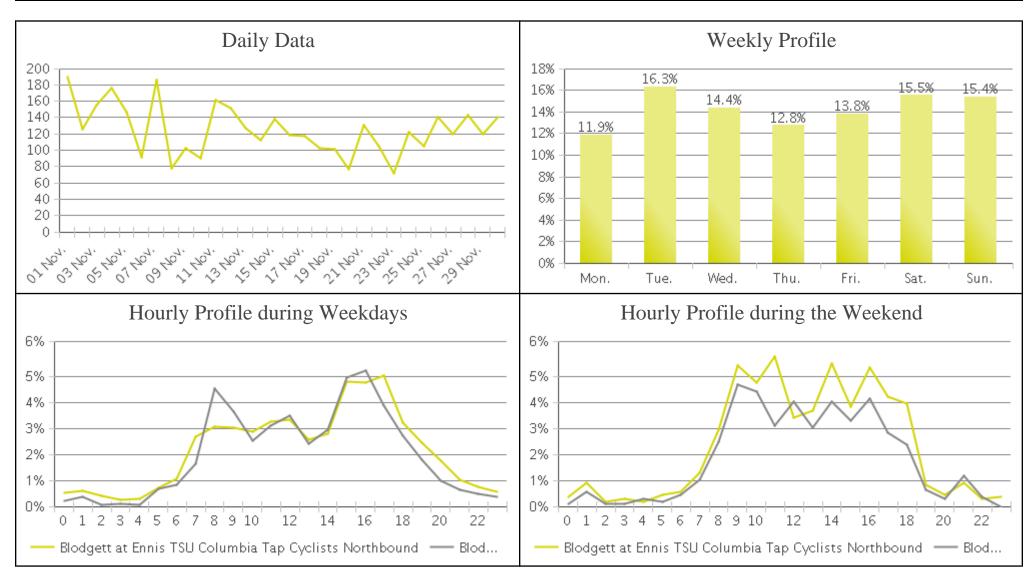

## **Columbia Tap Trail at Blodgett (Cyclists...**

Period Analyzed: Wednesday, November 01, 2017 to Thursday, November 30, 2017