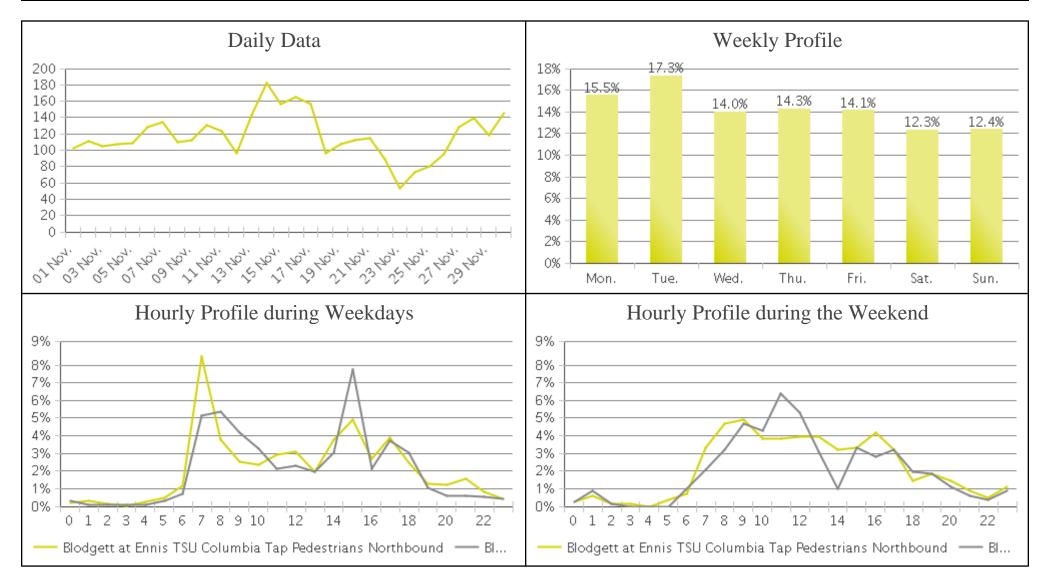

## Columbia Tap Trail at Blodgett (Pedestri...

Period Analyzed: Wednesday, November 01, 2017 to Thursday, November 30, 2017