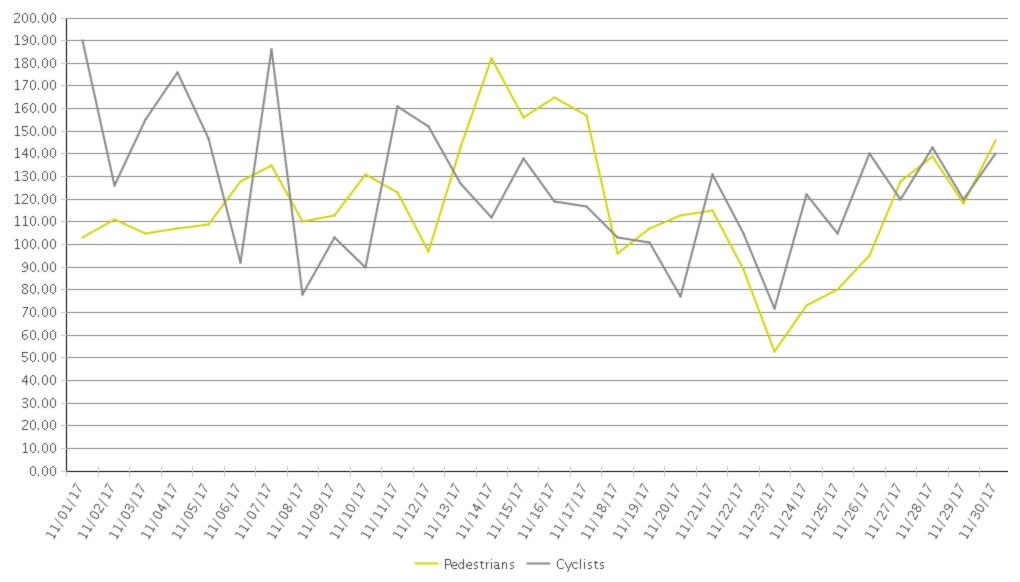

## **Columbia Tap Trail at Blodgett**

Period Analyzed: Wednesday, November 01, 2017 to Thursday, November 30, 2017

12/04/2017