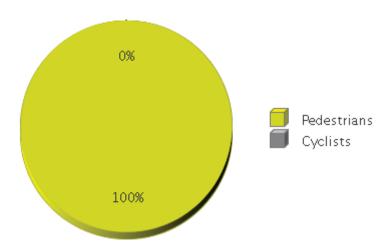

## Columbia Tap Trail at Blodgett Period Analyzed: Saturday, June 01, 2019 to Sunday, June 30, 2019

|             | Total Traffic for<br>the Analyzed<br>Period | Daily Average | Busiest Day of the Week | Distribution |     |
|-------------|---------------------------------------------|---------------|-------------------------|--------------|-----|
|             |                                             |               |                         | IN           | OUT |
| Pedestrians | 4,642                                       | 155           | Saturday                | 53           | 47  |
| Cyclists    | 0                                           | 0             | Sunday                  | 0            | 0   |

IN: Northbound **OUT:** Southbound