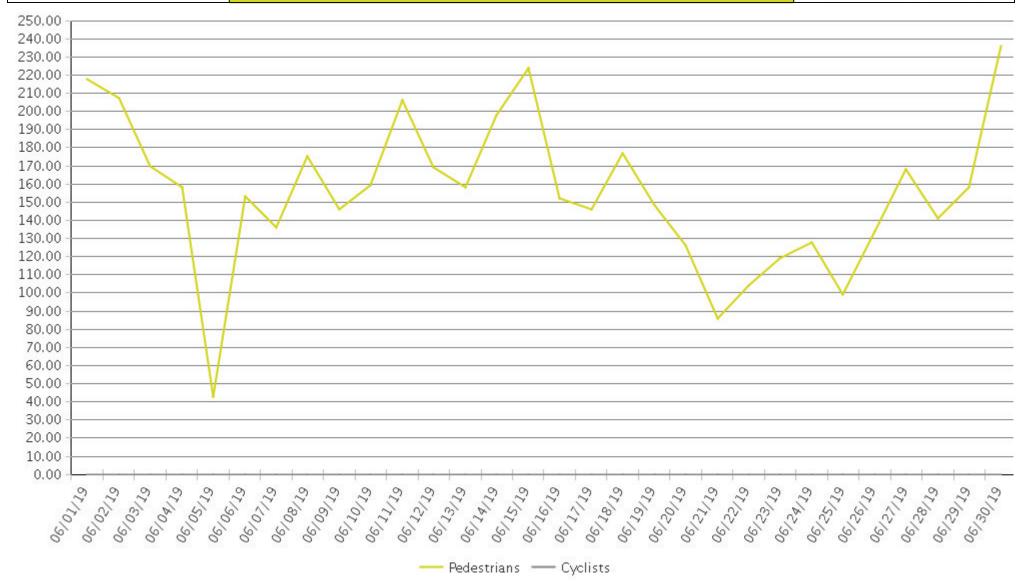

## Columbia Tap Trail at Blodgett Period Analyzed: Saturday, June 01, 2019 to Sunday, June 30, 2019

|             | Total Traffic for<br>the Analyzed<br>Period | Daily Average | Busiest Day of the Week | Distribution |     |
|-------------|---------------------------------------------|---------------|-------------------------|--------------|-----|
|             |                                             |               |                         | IN           | OUT |
| Pedestrians | 4,642                                       | 155           | Saturday                | 53           | 47  |
| Cyclists    | 0                                           | 0             | Sunday                  | 0            | 0   |

IN: Northbound **OUT:** Southbound