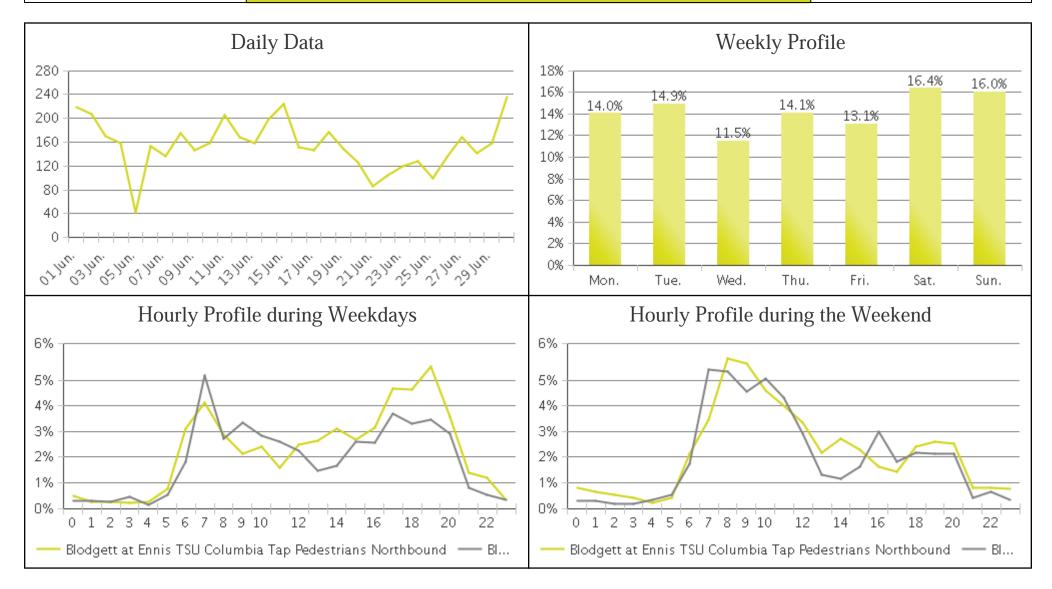

## Columbia Tap Trail at Blodgett Period Analyzed: Saturday, June 01, 2019 to Sunday, June 30, 2019

|             | Total Traffic for<br>the Analyzed<br>Period | Daily Average | Busiest Day of the Week | Distribution |     |
|-------------|---------------------------------------------|---------------|-------------------------|--------------|-----|
|             |                                             |               |                         | IN           | OUT |
| Pedestrians | 4,642                                       | 155           | Saturday                | 53           | 47  |
| Cyclists    | 0                                           | 0             | Sunday                  | 0            | 0   |

IN: Northbound **OUT:** Southbound

## Columbia Tap Trail at Blodgett (Pedestri...

COUNTER

Period Analyzed: Saturday, June 01, 2019 to Sunday, June 30, 2019