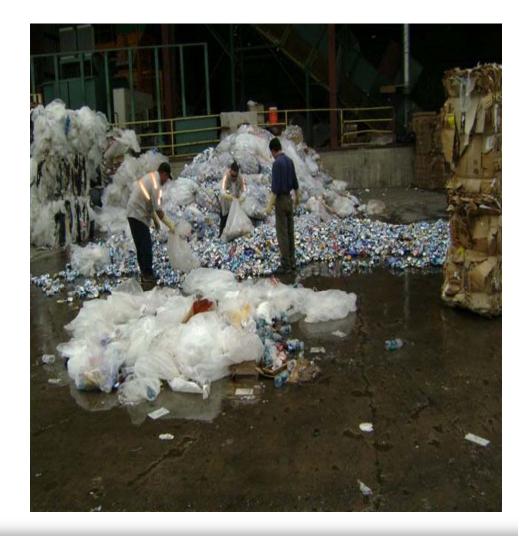

### Who is WM Recycle America?

- WM Recycle America L.L.C. is a wholly owned subsidiary of Waste Management, Inc. and is the nation's largest recycling company.
- WM Recycle America employs more than 3,300 people.
- WM Recycle America operates nearly 100 recycling plants, including <u>4 electronics recycling plants</u>, and markets materials for an additional 140 locations in the US and Canada.
- WM Recycle America manages more than 8 million tons of recyclables per year; and markets recyclables to consumers on a world-wide basis.
- National services include Glass, Plastics and <u>e-Scrap</u> processing. WM Recycle America also provides Document Destruction and non-fiber Commodity Sales.