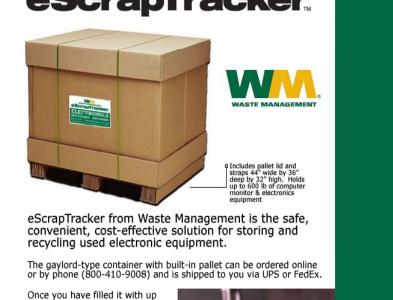

## WM eScrapTracker

🗢 Back 🔹 🤿 🗸 🚱 🖓 🖓 🔞 Search 📷 Favorites 🛞 Media 🚳 🖏 🖛 🎒 🕅 🔹 🗐

🗿 eScrapTracker - Microsoft Internet Explorer

File Edit View Favorites Tools Help

Once you have filled it with up to 600 pounds of electronic scrap of all types, go back online or call to schedule return chinning

### www.wmescraptracker.com

Request Return Shipping

\_ 8 ×

💌 🤗 Go Links 🎽

🔷 Internet