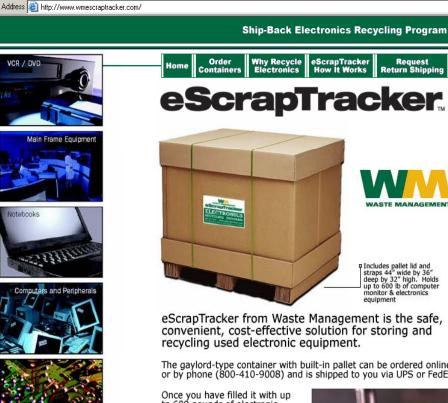

## WM eScrapTracker

🗢 Back 🔹 🤿 🗸 🚱 🖓 🖓 🔞 Search 📷 Favorites 🛞 Media 🚳 🖏 🖛 🎒 🕅 🔹 🗐

🗿 eScrapTracker - Microsoft Internet Explorer

File Edit View Favorites Tools Help

Once you have filled it with up to 600 pounds of electronic scrap of all types, go back online or call to schedule return chinning

### www.wmescraptracker.com

Request Return Shipping

\_ 8 ×

💌 🤗 Go Links 🎽

🔷 Internet