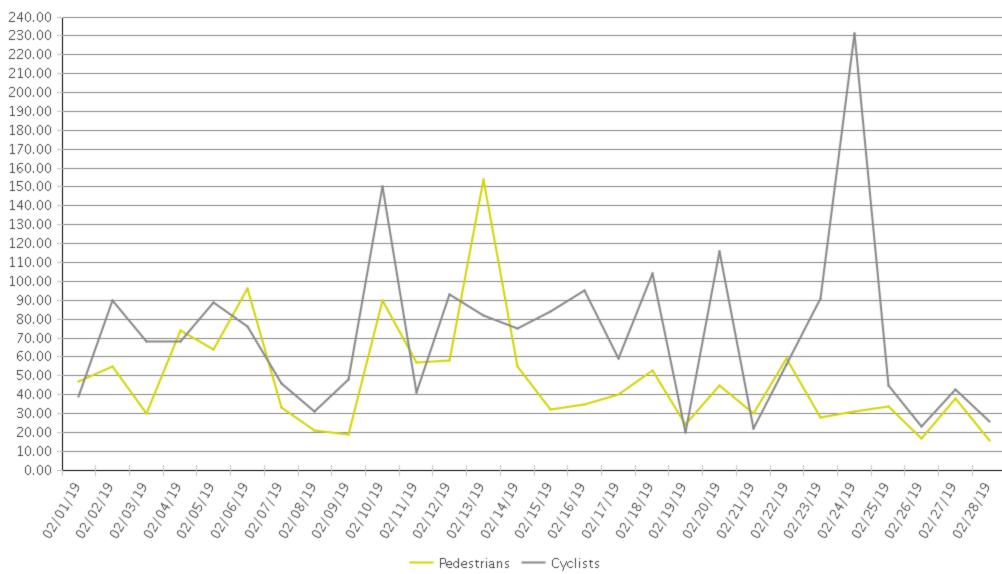

## **Brays Bayou Trail at Wheeler/Spur 5**

Period Analyzed: Friday, February 01, 2019 to Thursday, February 28, 2019

|             | Total Traffic for<br>the Analyzed<br>Period | Daily Average | Busiest Day of<br>the Week | Distribution |     |
|-------------|---------------------------------------------|---------------|----------------------------|--------------|-----|
|             |                                             |               |                            | IN           | OUT |
| Pedestrians | 1,335                                       | 48            | Wednesday                  | 65           | 35  |
| Cyclists    | 2,011                                       | 72            | Sunday                     | 47           | 53  |

## **Brays Bayou Trail at Wheeler/Spur 5**

Period Analyzed: Friday, February 01, 2019 to Thursday, February 28, 2019

## Brays Bayou Trail at Wheeler/Spur 5 (Ped...

Period Analyzed: Friday, February 01, 2019 to Thursday, February 28, 2019

## Brays Bayou Trail at Wheeler/Spur 5 (Cyc...

Period Analyzed: Friday, February 01, 2019 to Thursday, February 28, 2019