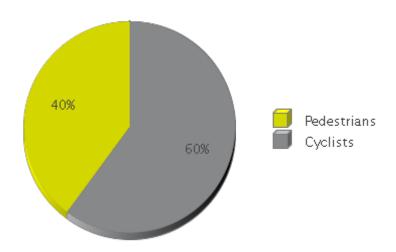

## **Brays Bayou Trail at Wheeler/Spur 5**

Period Analyzed: Friday, February 01, 2019 to Thursday, February 28, 2019

|             | Total Traffic for<br>the Analyzed<br>Period | Daily Average | Busiest Day of<br>the Week | Distribution |     |
|-------------|---------------------------------------------|---------------|----------------------------|--------------|-----|
|             |                                             |               |                            | IN           | OUT |
| Pedestrians | 1,335                                       | 48            | Wednesday                  | 65           | 35  |
| Cyclists    | 2,011                                       | 72            | Sunday                     | 47           | 53  |

## **Brays Bayou Trail at Wheeler/Spur 5**

Period Analyzed: Friday, February 01, 2019 to Thursday, February 28, 2019