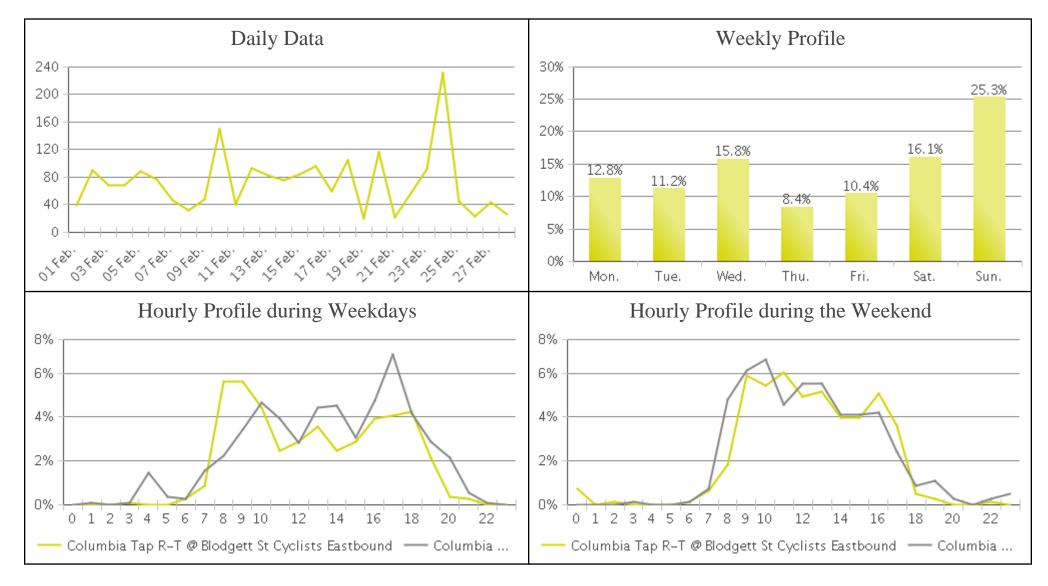

## Brays Bayou Trail at Wheeler/Spur 5 (Cyc...

Period Analyzed: Friday, February 01, 2019 to Thursday, February 28, 2019

## **Brays Bayou Trail at Wheeler/Spur 5**

Period Analyzed: Friday, February 01, 2019 to Thursday, February 28, 2019

|             | Total Traffic for<br>the Analyzed<br>Period | Daily Average | Busiest Day of<br>the Week | Distribution |     |
|-------------|---------------------------------------------|---------------|----------------------------|--------------|-----|
|             |                                             |               |                            | IN           | OUT |
| Pedestrians | 1,335                                       | 48            | Wednesday                  | 65           | 35  |
| Cyclists    | 2,011                                       | 72            | Sunday                     | 47           | 53  |

IN: Eastbound

**OUT:** Westbound

05/22/2019