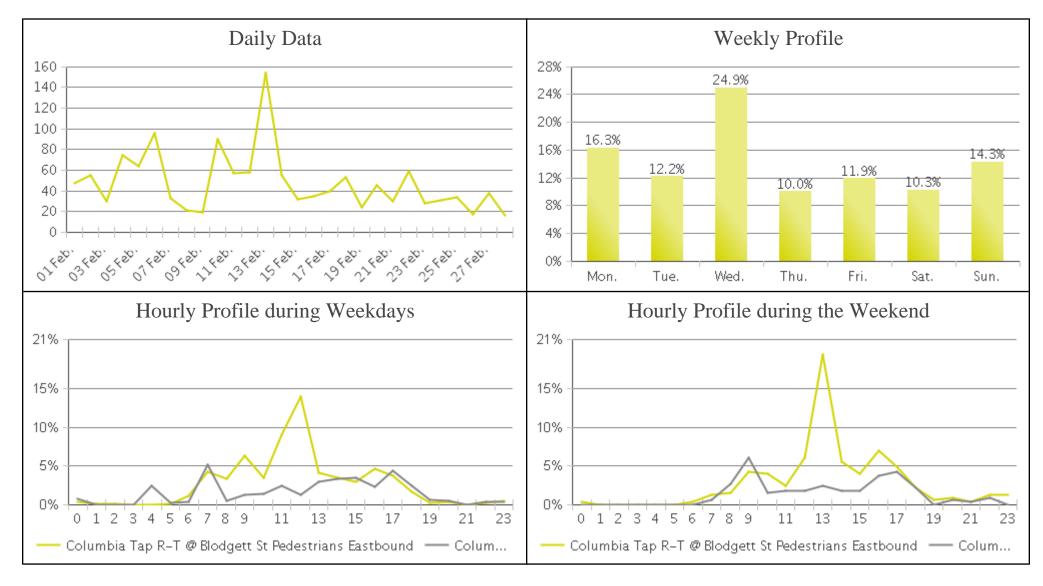

## Brays Bayou Trail at Wheeler/Spur 5 (Ped...

Period Analyzed: Friday, February 01, 2019 to Thursday, February 28, 2019

## **Brays Bayou Trail at Wheeler/Spur 5**

Period Analyzed: Friday, February 01, 2019 to Thursday, February 28, 2019

|             | Total Traffic for<br>the Analyzed<br>Period | Daily Average | Busiest Day of<br>the Week | Distribution |     |
|-------------|---------------------------------------------|---------------|----------------------------|--------------|-----|
|             |                                             |               |                            | IN           | OUT |
| Pedestrians | 1,335                                       | 48            | Wednesday                  | 65           | 35  |
| Cyclists    | 2,011                                       | 72            | Sunday                     | 47           | 53  |

IN: Eastbound

**OUT:** Westbound

05/22/2019