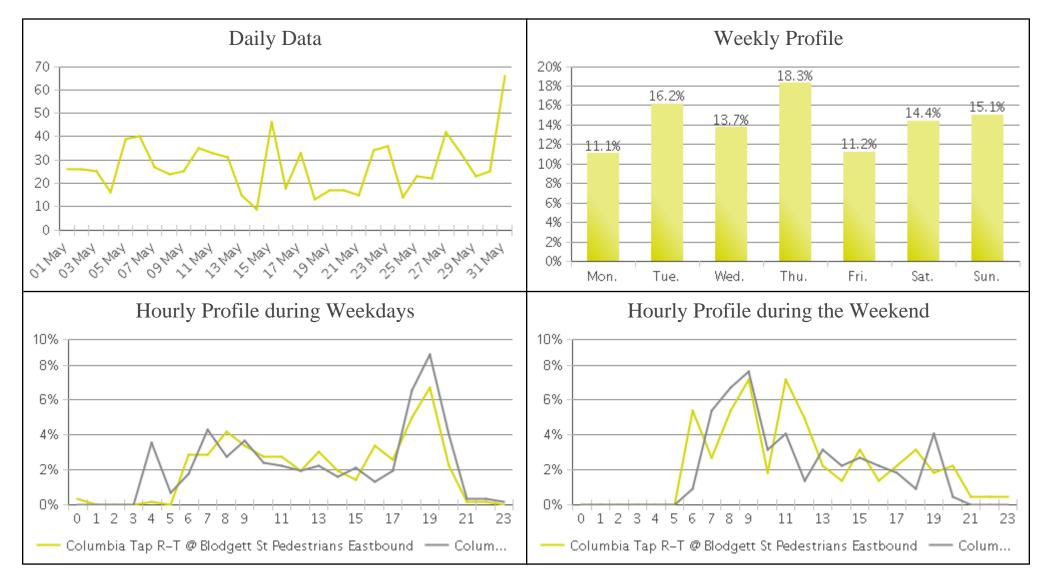

## Brays Bayou Trail at Wheeler/Spur 5 (Ped...

Period Analyzed: Tuesday, May 01, 2018 to Thursday, May 31, 2018

## **Brays Bayou Trail at Wheeler/Spur 5**

Period Analyzed: Tuesday, May 01, 2018 to Thursday, May 31, 2018

|             | Total Traffic for<br>the Analyzed<br>Period | Daily Average | Busiest Day of<br>the Week | Distribution |     |
|-------------|---------------------------------------------|---------------|----------------------------|--------------|-----|
|             |                                             |               |                            | IN           | OUT |
| Pedestrians | 848                                         | 27            | Thursday                   | 49           | 51  |
| Cyclists    | 2,850                                       | 92            | Sunday                     | 46           | 54  |

IN: Eastbound

**OUT:** Westbound