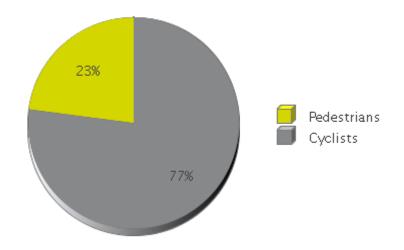

## **Brays Bayou Trail at Wheeler/Spur 5**

Period Analyzed: Tuesday, May 01, 2018 to Thursday, May 31, 2018

|             | Total Traffic for<br>the Analyzed<br>Period | Daily Average | Busiest Day of<br>the Week | Distribution |     |
|-------------|---------------------------------------------|---------------|----------------------------|--------------|-----|
|             |                                             |               |                            | IN           | OUT |
| Pedestrians | 848                                         | 27            | Thursday                   | 49           | 51  |
| Cyclists    | 2,850                                       | 92            | Sunday                     | 46           | 54  |