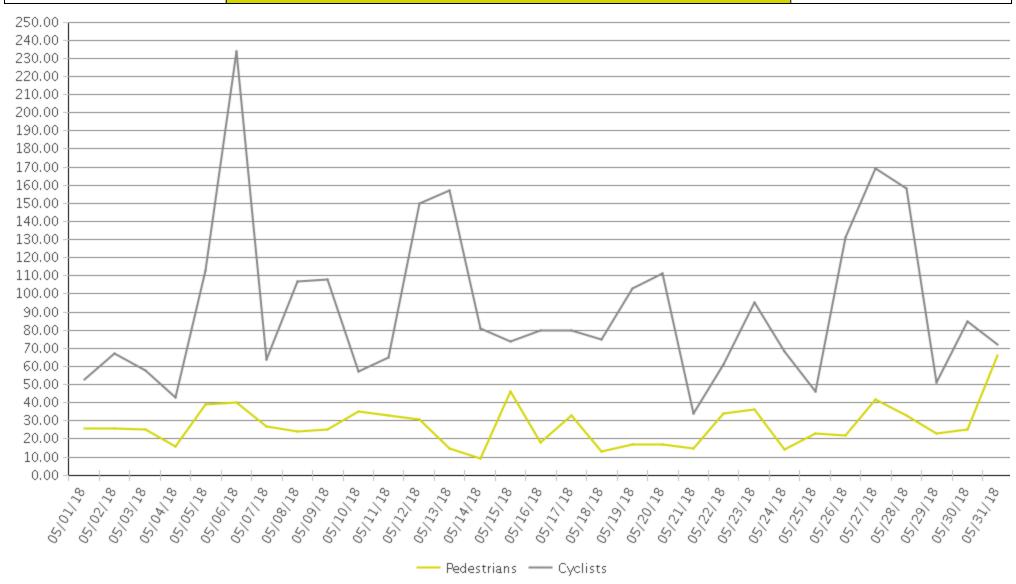

## **Brays Bayou Trail at Wheeler/Spur 5**

Period Analyzed: Tuesday, May 01, 2018 to Thursday, May 31, 2018

|             | Total Traffic for<br>the Analyzed<br>Period | Daily Average | Busiest Day of<br>the Week | Distribution |     |
|-------------|---------------------------------------------|---------------|----------------------------|--------------|-----|
|             |                                             |               |                            | IN           | OUT |
| Pedestrians | 848                                         | 27            | Thursday                   | 49           | 51  |
| Cyclists    | 2,850                                       | 92            | Sunday                     | 46           | 54  |

## Brays Bayou Trail at Wheeler/Spur 5 (Ped...

Period Analyzed: Tuesday, May 01, 2018 to Thursday, May 31, 2018

## Brays Bayou Trail at Wheeler/Spur 5 (Cyc...

Period Analyzed: Tuesday, May 01, 2018 to Thursday, May 31, 2018