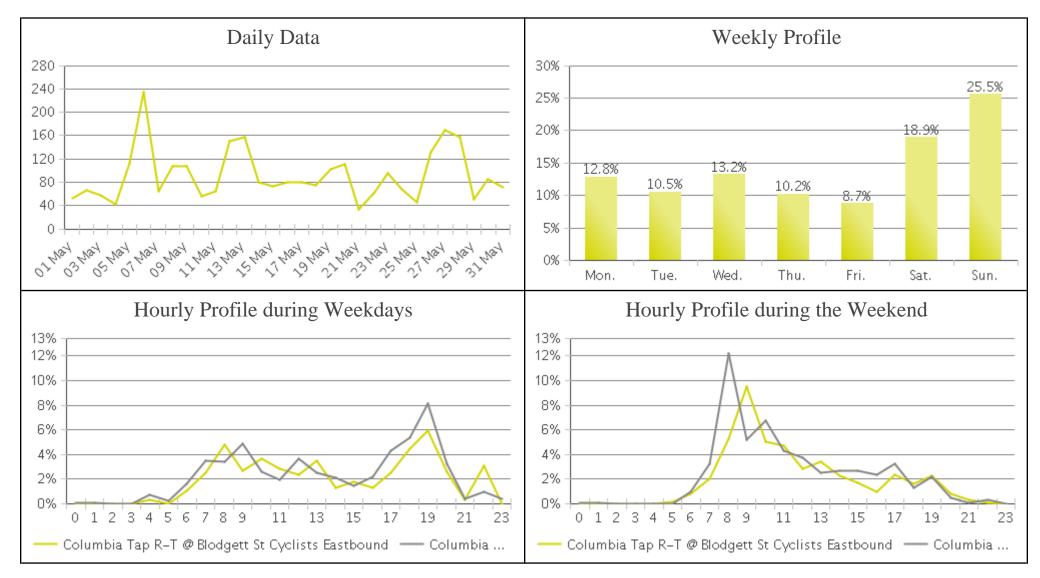

## Brays Bayou Trail at Wheeler/Spur 5 (Cyc...

Period Analyzed: Tuesday, May 01, 2018 to Thursday, May 31, 2018

## **Brays Bayou Trail at Wheeler/Spur 5**

Period Analyzed: Tuesday, May 01, 2018 to Thursday, May 31, 2018

|             | Total Traffic for<br>the Analyzed<br>Period | Daily Average | Busiest Day of<br>the Week | Distribution |     |
|-------------|---------------------------------------------|---------------|----------------------------|--------------|-----|
|             |                                             |               |                            | IN           | OUT |
| Pedestrians | 848                                         | 27            | Thursday                   | 49           | 51  |
| Cyclists    | 2,850                                       | 92            | Sunday                     | 46           | 54  |

IN: Eastbound

**OUT:** Westbound