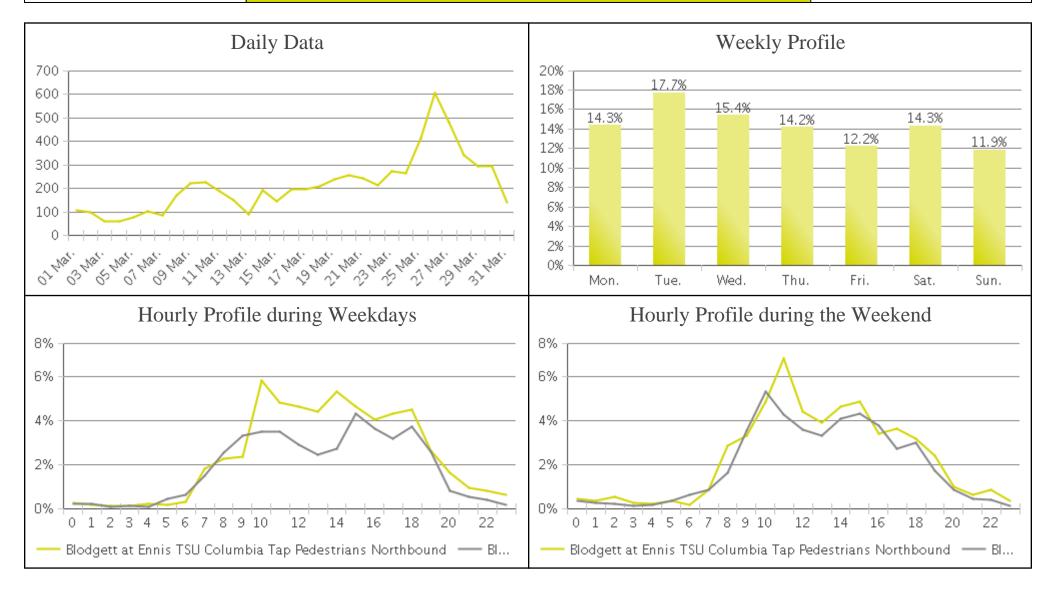

## Columbia Tap Trail at Blodgett (Pedestri...

COUNTER COUNTING PEOPLE, ANALYSING DATA

Period Analyzed: Friday, March 01, 2019 to Sunday, March 31, 2019