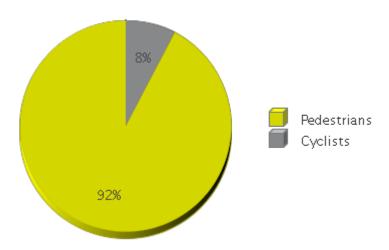

## Columbia Tap Trail at Blodgett

Period Analyzed: Friday, March 01, 2019 to Sunday, March 31, 2019

|             | Total Traffic for the Analyzed |     | Busiest Day of<br>the Week | Distribution |     |
|-------------|--------------------------------|-----|----------------------------|--------------|-----|
|             | Period                         |     |                            | IN           | OUT |
| Pedestrians | 6,638                          | 214 | Tuesday                    | 56           | 44  |
| Cyclists    | 551                            | 18  | Saturday                   | 50           | 50  |

## Columbia Tap Trail at Blodgett

Period Analyzed: Friday, March 01, 2019 to Sunday, March 31, 2019