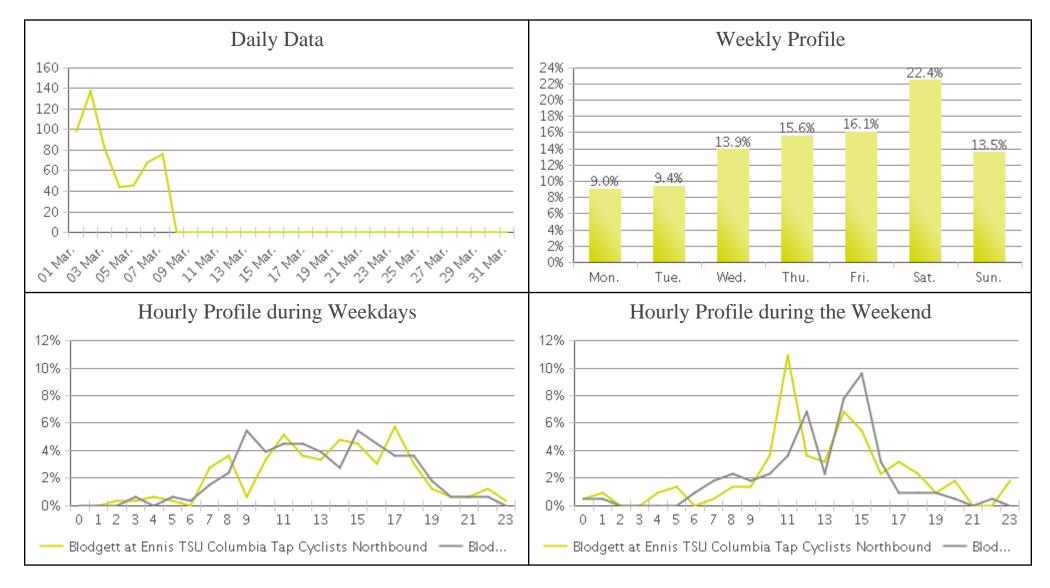

## Columbia Tap Trail at Blodgett (Cyclists...

Period Analyzed: Friday, March 01, 2019 to Sunday, March 31, 2019