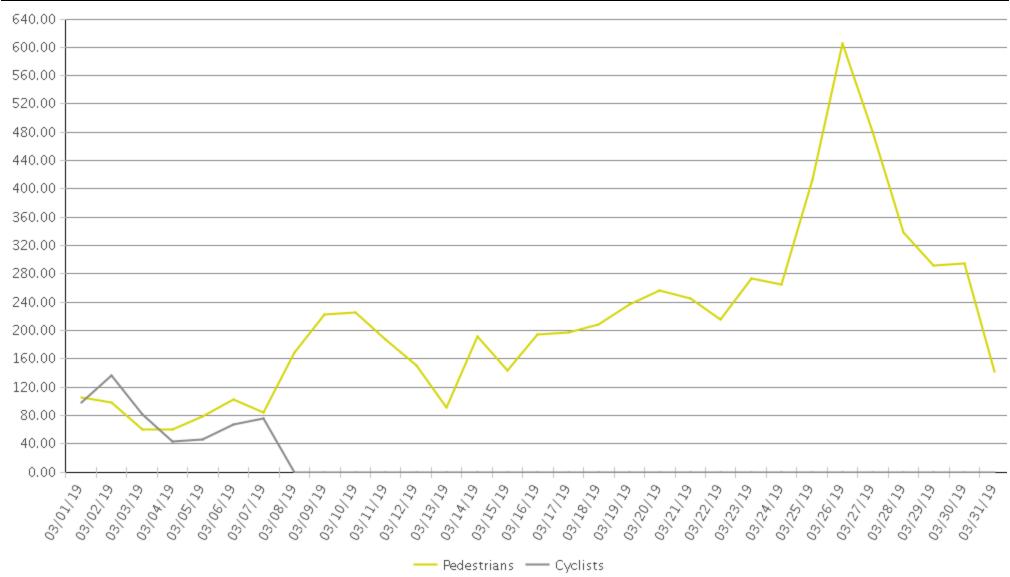

## Columbia Tap Trail at Blodgett

Period Analyzed: Friday, March 01, 2019 to Sunday, March 31, 2019

|             | Total Traffic for the Analyzed |     | Busiest Day of<br>the Week | Distribution |     |
|-------------|--------------------------------|-----|----------------------------|--------------|-----|
|             | Period                         |     |                            | IN           | OUT |
| Pedestrians | 6,638                          | 214 | Tuesday                    | 56           | 44  |
| Cyclists    | 551                            | 18  | Saturday                   | 50           | 50  |

## Columbia Tap Trail at Blodgett

Period Analyzed: Friday, March 01, 2019 to Sunday, March 31, 2019