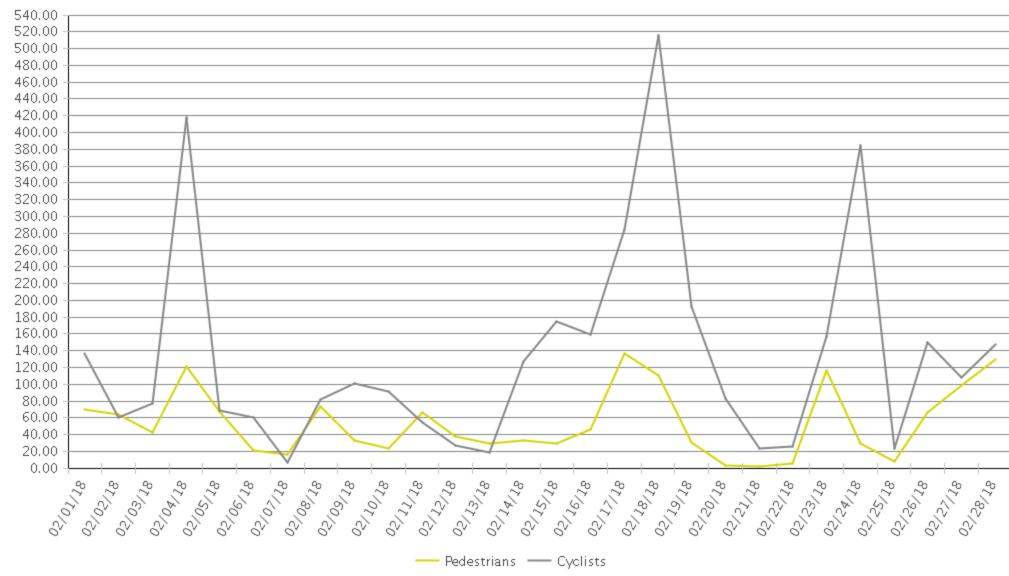

## White Oak Trail at 34th St

Period Analyzed: Thursday, February 01, 2018 to Wednesday, February 28, 2018

|             | Total Traffic for<br>the Analyzed<br>Period | Daily Average | Busiest Day of the Week | Distribution |     |
|-------------|---------------------------------------------|---------------|-------------------------|--------------|-----|
|             |                                             |               |                         | IN           | OUT |
| Pedestrians | 1,512                                       | 54            | Sunday                  | 67           | 33  |
| Cyclists    | 3,761                                       | 134           | Sunday                  | 72           | 28  |

## White Oak Trail at 34th St

Period Analyzed: Thursday, February 01, 2018 to Wednesday, February 28, 2018