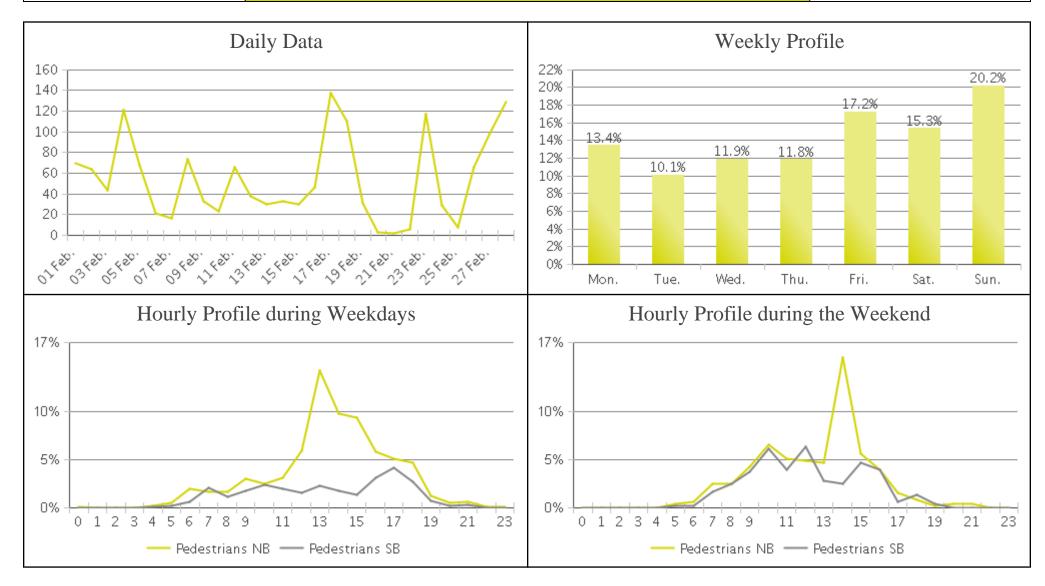

## White Oak Trail at 34th St (Pedestrians)

Period Analyzed: Thursday, February 01, 2018 to Wednesday, February 28, 2018