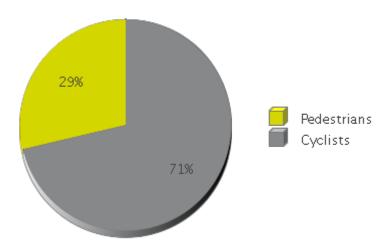

## White Oak Trail at 34th St

Period Analyzed: Thursday, February 01, 2018 to Wednesday, February 28, 2018

|             | Total Traffic for<br>the Analyzed<br>Period | Daily Average | Busiest Day of the Week | Distribution |     |
|-------------|---------------------------------------------|---------------|-------------------------|--------------|-----|
|             |                                             |               |                         | IN           | OUT |
| Pedestrians | 1,512                                       | 54            | Sunday                  | 67           | 33  |
| Cyclists    | 3,761                                       | 134           | Sunday                  | 72           | 28  |

## White Oak Trail at 34th St

Period Analyzed: Thursday, February 01, 2018 to Wednesday, February 28, 2018