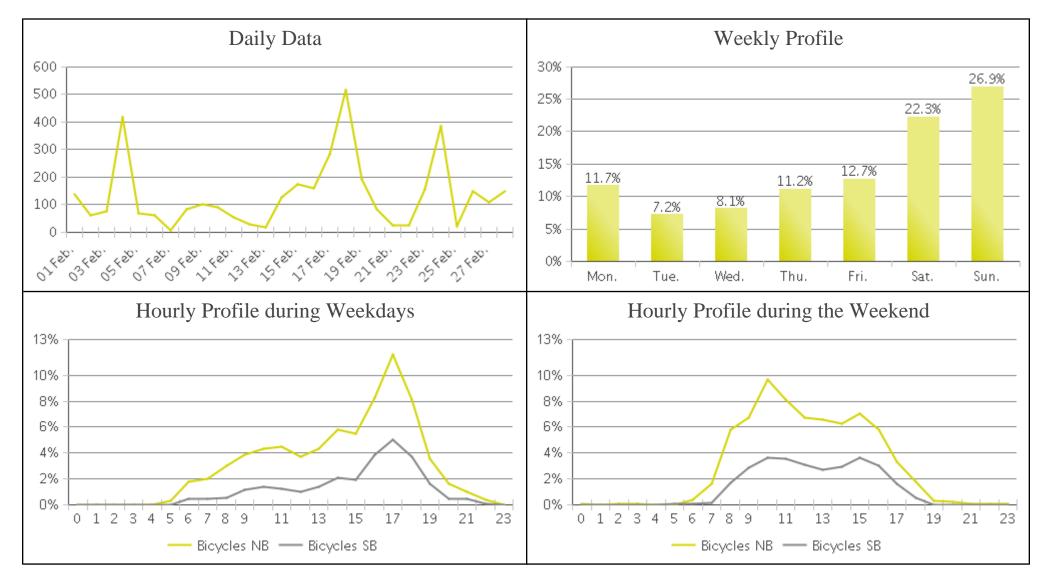

## White Oak Trail at 34th St

Period Analyzed: Thursday, February 01, 2018 to Wednesday, February 28, 2018