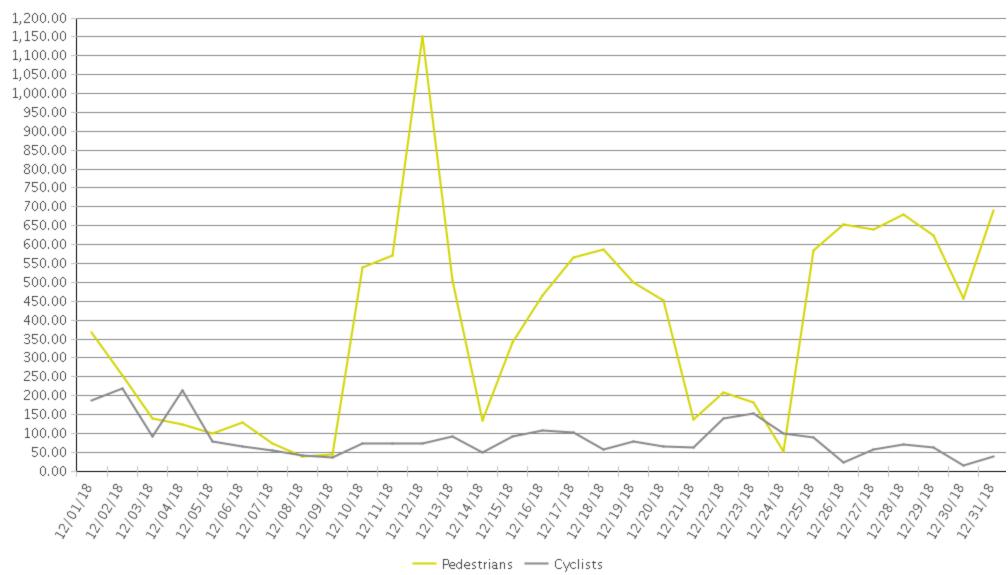

## Columbia Tap Trail at Blodgett

Period Analyzed: Saturday, December 01, 2018 to Monday, December 31, 2018

|             | Total Traffic for<br>the Analyzed<br>Period | Daily Average | Busiest Day of<br>the Week | Distribution |     |
|-------------|---------------------------------------------|---------------|----------------------------|--------------|-----|
|             |                                             |               |                            | IN           | OUT |
| Pedestrians | 11,984                                      | 387           | Wednesday                  | 86           | 14  |
| Cyclists    | 2,669                                       | 86            | Tuesday                    | 51           | 49  |

## Columbia Tap Trail at Blodgett

Period Analyzed: Saturday, December 01, 2018 to Monday, December 31, 2018

## Columbia Tap Trail at Blodgett (Pedestri...

Period Analyzed: Saturday, December 01, 2018 to Monday, December 31, 2018

## Columbia Tap Trail at Blodgett (Cyclists...

Period Analyzed: Saturday, December 01, 2018 to Monday, December 31, 2018