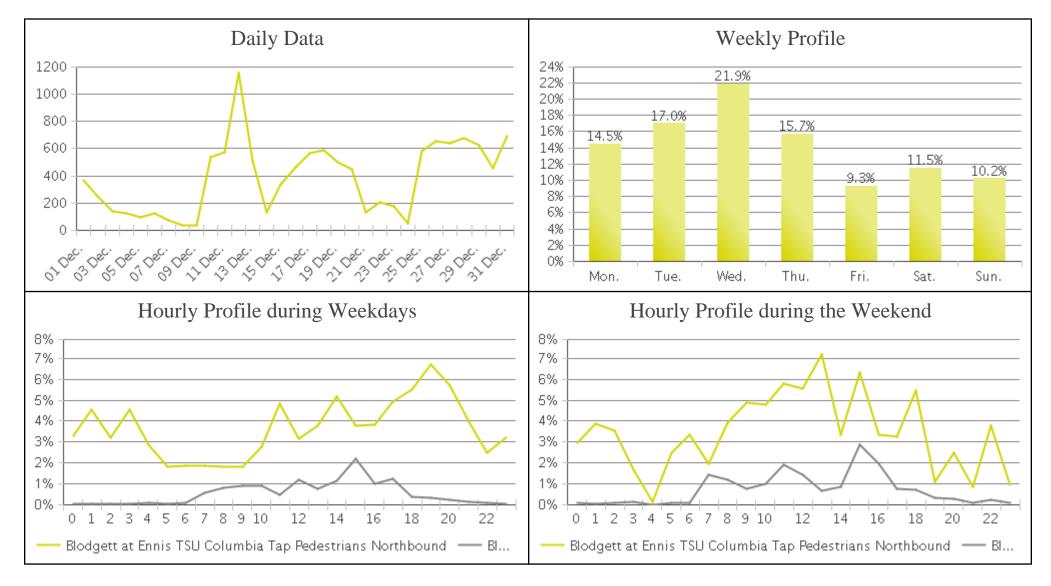

## Columbia Tap Trail at Blodgett (Pedestri...

Period Analyzed: Saturday, December 01, 2018 to Monday, December 31, 2018

## Columbia Tap Trail at Blodgett

Period Analyzed: Saturday, December 01, 2018 to Monday, December 31, 2018

|             | Total Traffic for<br>the Analyzed<br>Period | Daily Average | Busiest Day of<br>the Week | Distribution |     |
|-------------|---------------------------------------------|---------------|----------------------------|--------------|-----|
|             |                                             |               |                            | IN           | OUT |
| Pedestrians | 11,984                                      | 387           | Wednesday                  | 86           | 14  |
| Cyclists    | 2,669                                       | 86            | Tuesday                    | 51           | 49  |