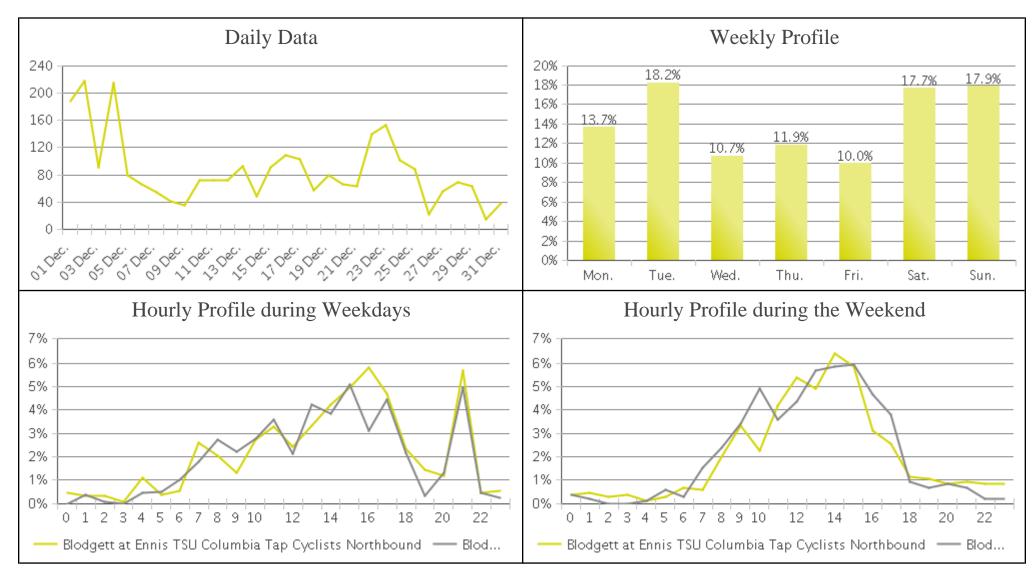

## Columbia Tap Trail at Blodgett (Cyclists...

Period Analyzed: Saturday, December 01, 2018 to Monday, December 31, 2018

## Columbia Tap Trail at Blodgett

Period Analyzed: Saturday, December 01, 2018 to Monday, December 31, 2018

|             | Total Traffic for<br>the Analyzed<br>Period | Daily Average | Busiest Day of<br>the Week | Distribution |     |
|-------------|---------------------------------------------|---------------|----------------------------|--------------|-----|
|             |                                             |               |                            | IN           | OUT |
| Pedestrians | 11,984                                      | 387           | Wednesday                  | 86           | 14  |
| Cyclists    | 2,669                                       | 86            | Tuesday                    | 51           | 49  |