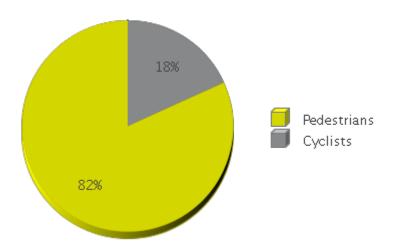

## Columbia Tap Trail at Blodgett

Period Analyzed: Saturday, December 01, 2018 to Monday, December 31, 2018

|             | Total Traffic for<br>the Analyzed<br>Period | Daily Average | Busiest Day of<br>the Week | Distribution |     |
|-------------|---------------------------------------------|---------------|----------------------------|--------------|-----|
|             |                                             |               |                            | IN           | OUT |
| Pedestrians | 11,984                                      | 387           | Wednesday                  | 86           | 14  |
| Cyclists    | 2,669                                       | 86            | Tuesday                    | 51           | 49  |

## Columbia Tap Trail at Blodgett

Period Analyzed: Saturday, December 01, 2018 to Monday, December 31, 2018