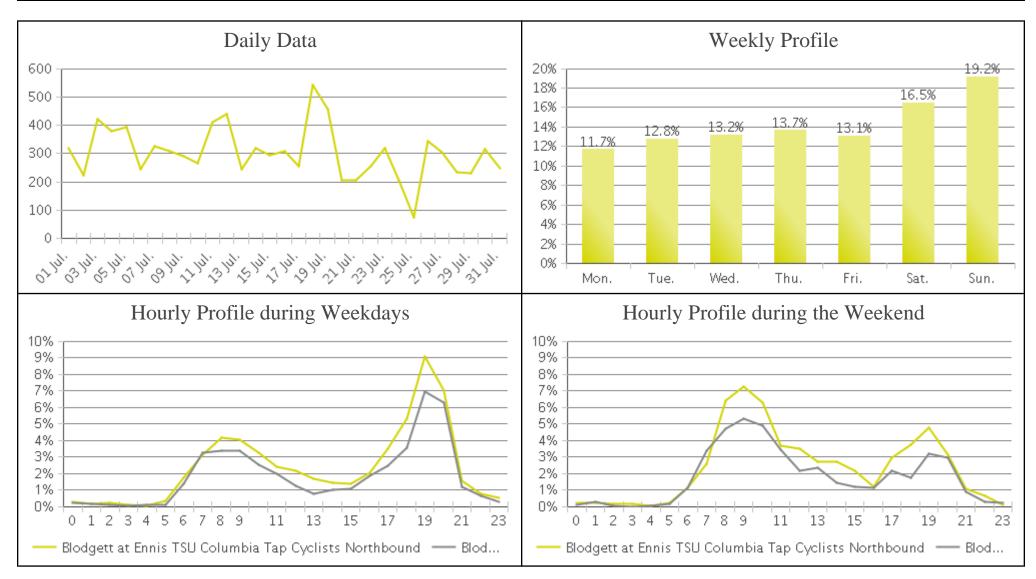

## **Columbia Tap Trail at Blodgett**

Period Analyzed: Wednesday, July 01, 2020 to Friday, July 31, 2020

|             | Total Traffic for<br>the Analyzed<br>Period | Daily Average | Busiest Day of the Week | Distribution |     |
|-------------|---------------------------------------------|---------------|-------------------------|--------------|-----|
|             |                                             |               |                         | IN           | OUT |
| Pedestrians | 3,389                                       | 109           | Monday                  | 55           | 45  |
| Cyclists    | 9,383                                       | 303           | Sunday                  | 56           | 44  |

## **Columbia Tap Trail at Blodgett**

Period Analyzed: Wednesday, July 01, 2020 to Friday, July 31, 2020