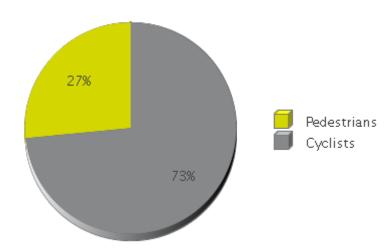

## **Columbia Tap Trail at Blodgett**

Period Analyzed: Wednesday, July 01, 2020 to Friday, July 31, 2020

|             | Total Traffic for<br>the Analyzed<br>Period | Daily Average | Busiest Day of the Week | Distribution |     |
|-------------|---------------------------------------------|---------------|-------------------------|--------------|-----|
|             |                                             |               |                         | IN           | OUT |
| Pedestrians | 3,389                                       | 109           | Monday                  | 55           | 45  |
| Cyclists    | 9,383                                       | 303           | Sunday                  | 56           | 44  |

IN: Northbound

OUT: Southbound