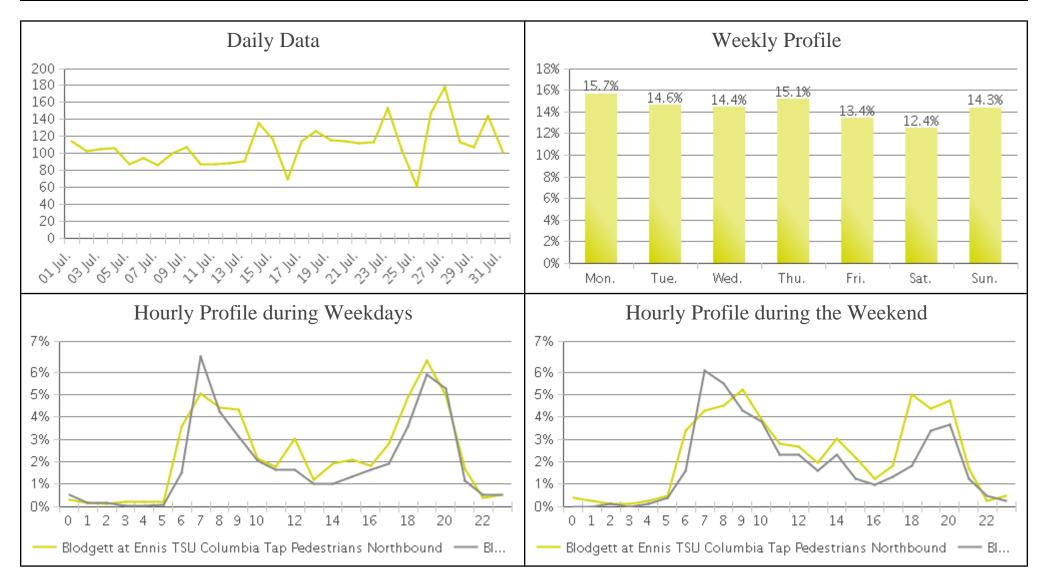

## **Columbia Tap Trail at Blodgett (Pedestri...**

Period Analyzed: Wednesday, July 01, 2020 to Friday, July 31, 2020