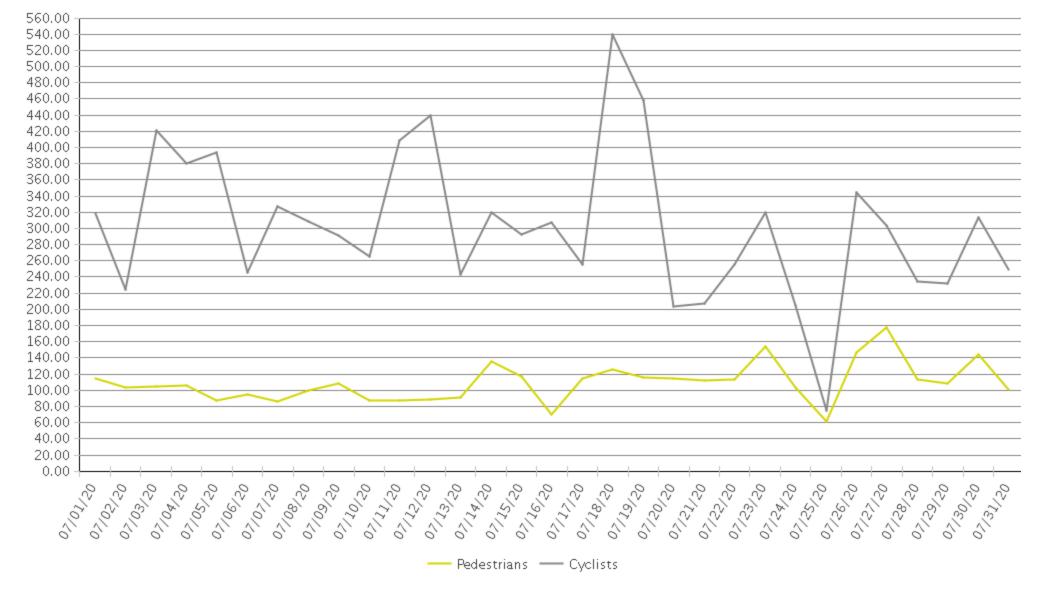

## **Columbia Tap Trail at Blodgett**

Period Analyzed: Wednesday, July 01, 2020 to Friday, July 31, 2020