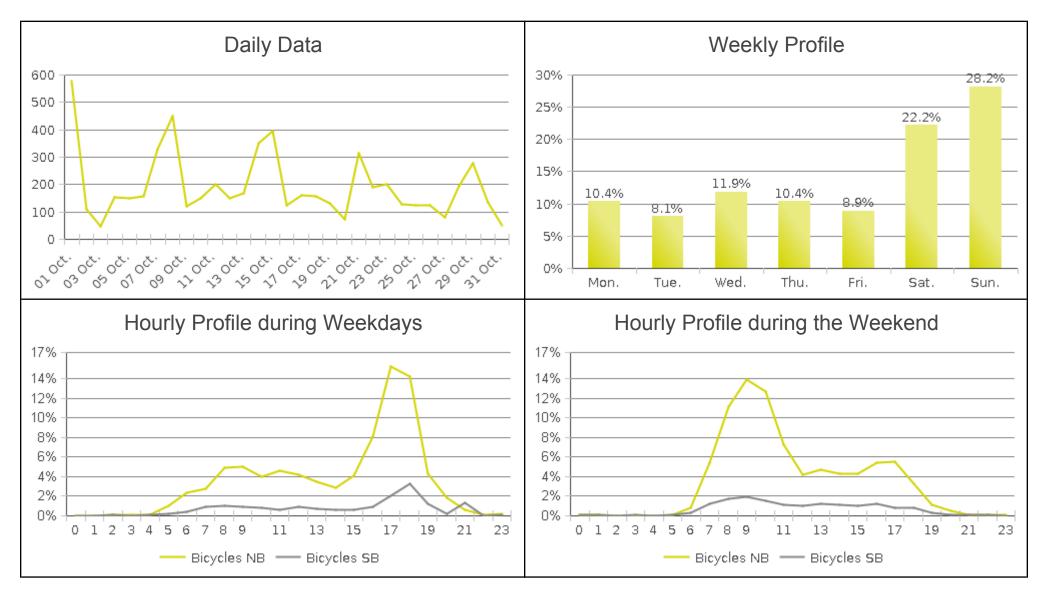

## White Oak Trail at 34th St (Cyclists)

Period Analyzed: Sunday, October 01, 2017 to Tuesday, October 31, 2017