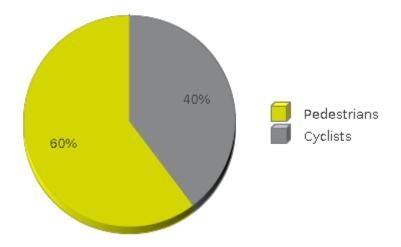

## White Oak Trail at 34th St

Period Analyzed: Sunday, October 01, 2017 to Tuesday, October 31, 2017

|             | Total Traffic<br>for the<br>Analyzed<br>Period | Daily Average | Busiest Day of the Week | Distribution |     |
|-------------|------------------------------------------------|---------------|-------------------------|--------------|-----|
|             |                                                |               |                         | IN           | OUT |
| Pedestrians | 9,112                                          | 294           | Sunday                  | 31           | 69  |
| Cyclists    | 6,000                                          | 194           | Sunday                  | 84           | 16  |