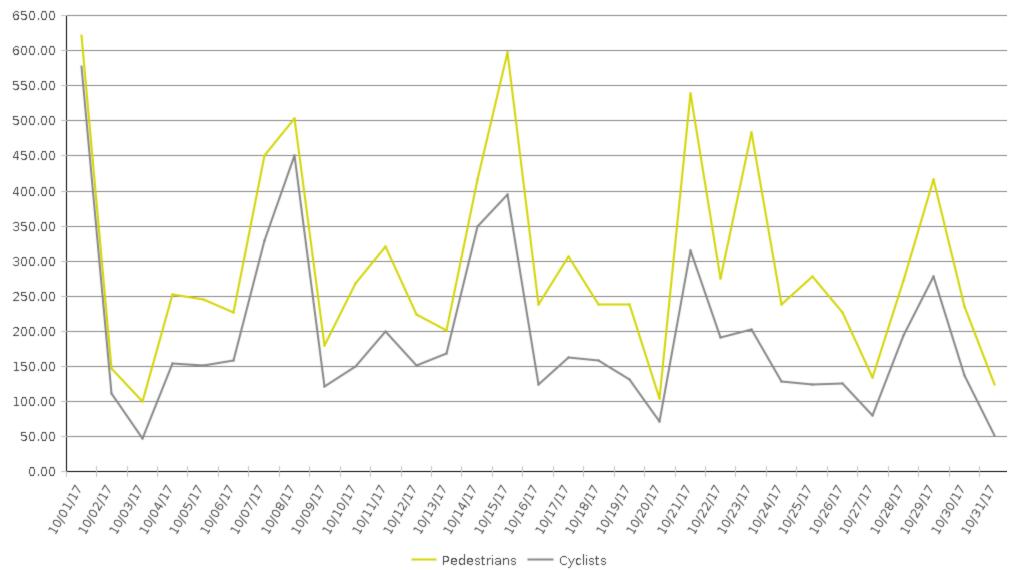

## White Oak Trail at 34th St

Period Analyzed: Sunday, October 01, 2017 to Tuesday, October 31, 2017

|             | Total Traffic<br>for the<br>Analyzed<br>Period | Daily Average | Busiest Day of the Week | Distribution |     |
|-------------|------------------------------------------------|---------------|-------------------------|--------------|-----|
|             |                                                |               |                         | IN           | OUT |
| Pedestrians | 9,112                                          | 294           | Sunday                  | 31           | 69  |
| Cyclists    | 6,000                                          | 194           | Sunday                  | 84           | 16  |