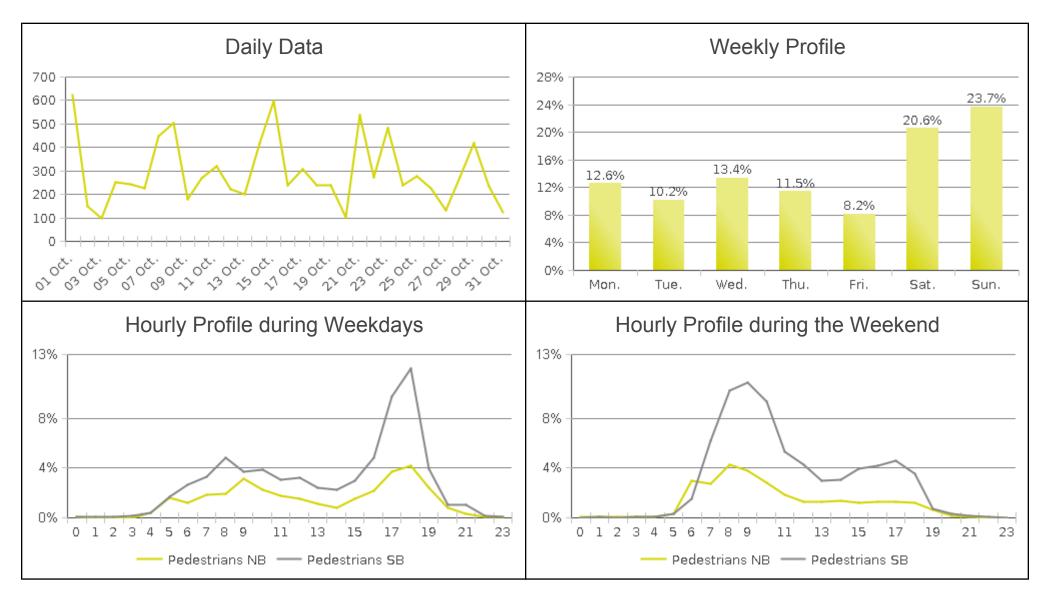

## White Oak Trail at 34th St (Pedestrians)

Period Analyzed: Sunday, October 01, 2017 to Tuesday, October 31, 2017