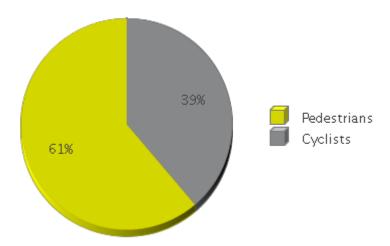

## White Oak Trail at 34th St

Period Analyzed: Wednesday, January 01, 2020 to Friday, January 31, 2020

|             | Total Traffic for<br>the Analyzed<br>Period | Daily Average | Busiest Day of the Week | Distribution |     |
|-------------|---------------------------------------------|---------------|-------------------------|--------------|-----|
|             |                                             |               |                         | IN           | OUT |
| Pedestrians | 8,366                                       | 270           | Sunday                  | 31           | 69  |
| Cyclists    | 5,301                                       | 171           | Sunday                  | 85           | 15  |

## White Oak Trail at 34th St

Period Analyzed: Wednesday, January 01, 2020 to Friday, January 31, 2020