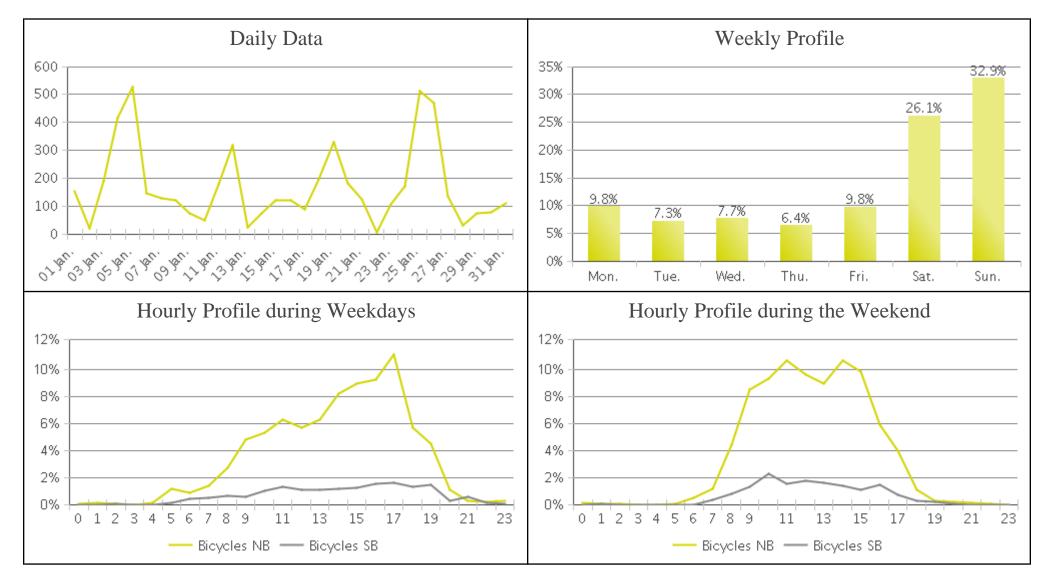

## White Oak Trail at 34th St (Cyclists)

Period Analyzed: Wednesday, January 01, 2020 to Friday, January 31, 2020