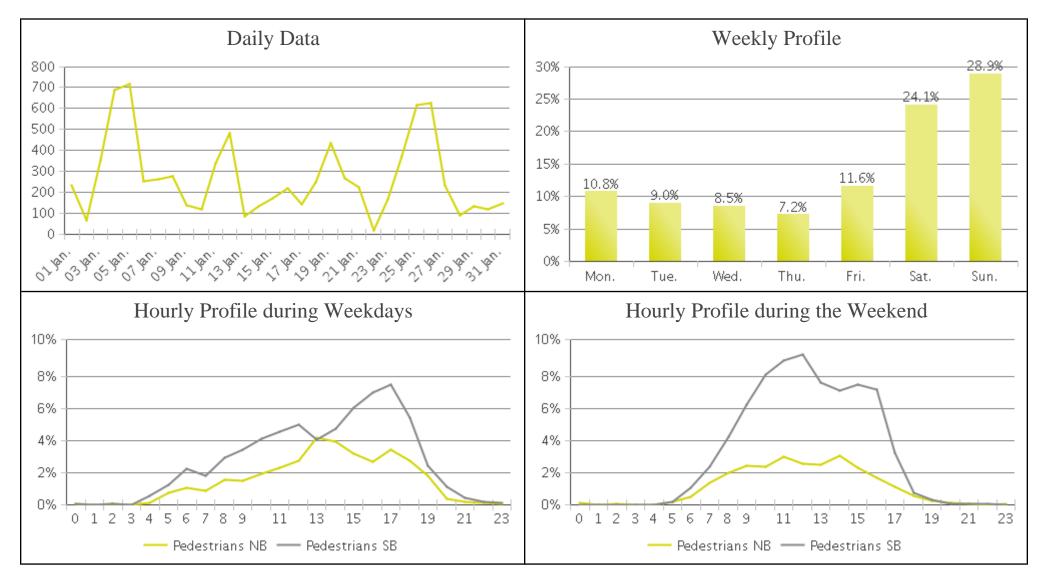

## White Oak Trail at 34th St (Pedestrians)

Period Analyzed: Wednesday, January 01, 2020 to Friday, January 31, 2020