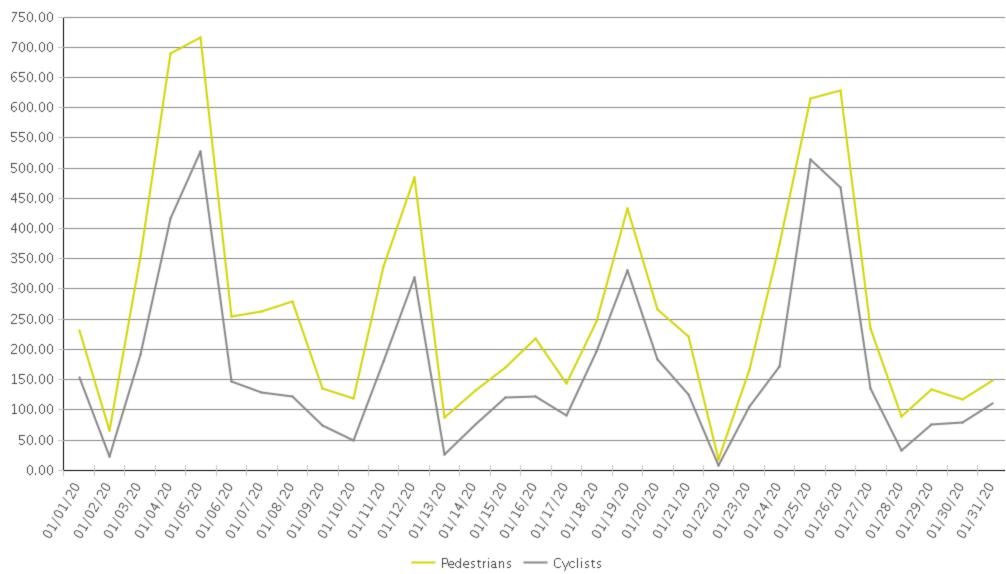

## White Oak Trail at 34th St

Period Analyzed: Wednesday, January 01, 2020 to Friday, January 31, 2020

|             | Total Traffic for<br>the Analyzed<br>Period | Daily Average | Busiest Day of the Week | Distribution |     |
|-------------|---------------------------------------------|---------------|-------------------------|--------------|-----|
|             |                                             |               |                         | IN           | OUT |
| Pedestrians | 8,366                                       | 270           | Sunday                  | 31           | 69  |
| Cyclists    | 5,301                                       | 171           | Sunday                  | 85           | 15  |

## White Oak Trail at 34th St

Period Analyzed: Wednesday, January 01, 2020 to Friday, January 31, 2020