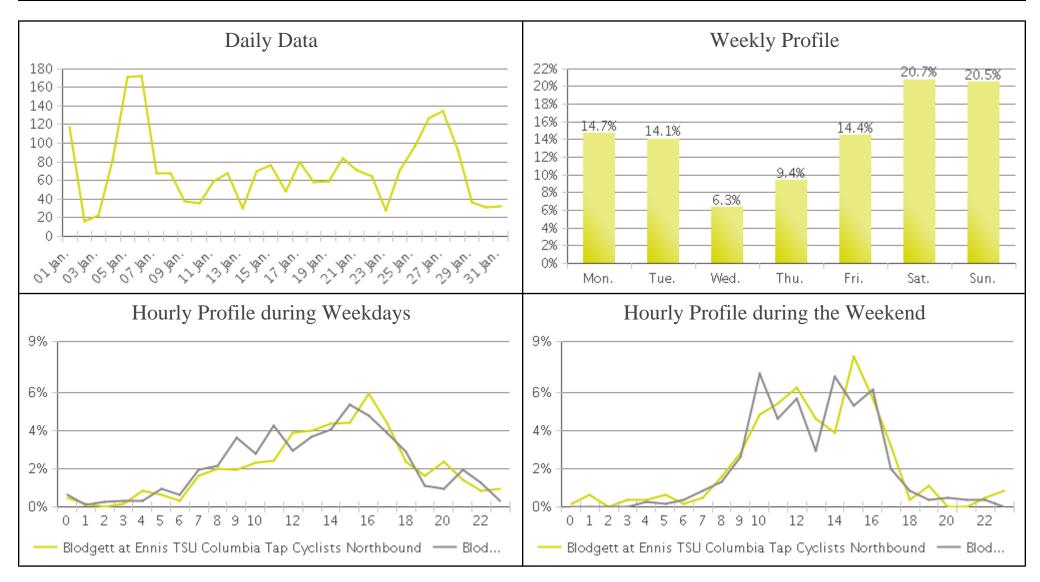

## **Columbia Tap Trail at Blodgett (Cyclists...**

Period Analyzed: Tuesday, January 01, 2019 to Thursday, January 31, 2019