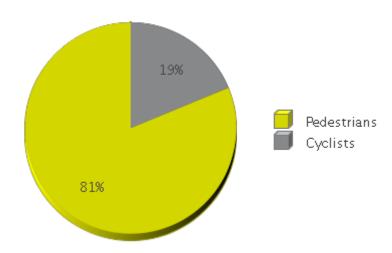

## **Columbia Tap Trail at Blodgett**

Period Analyzed: Tuesday, January 01, 2019 to Thursday, January 31, 2019

|             | Total Traffic for<br>the Analyzed<br>Period | Daily Average | Busiest Day of the Week | Distribution |     |
|-------------|---------------------------------------------|---------------|-------------------------|--------------|-----|
|             |                                             |               |                         | IN           | OUT |
| Pedestrians | 9,540                                       | 308           | Friday                  | 74           | 26  |
| Cyclists    | 2,204                                       | 71            | Saturday                | 50           | 50  |

IN: Northbound

OUT: Southbound