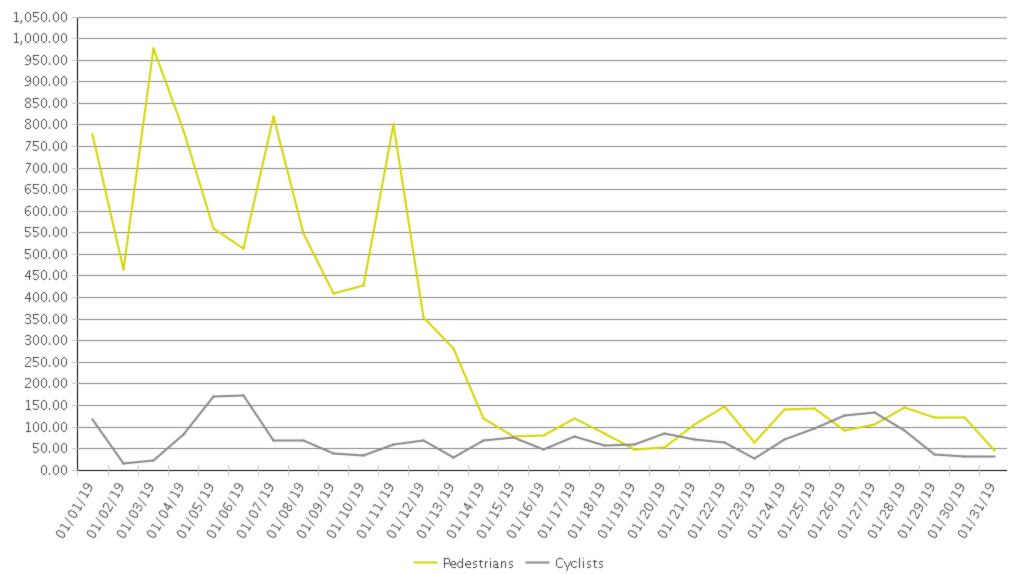

## **Columbia Tap Trail at Blodgett**

Period Analyzed: Tuesday, January 01, 2019 to Thursday, January 31, 2019