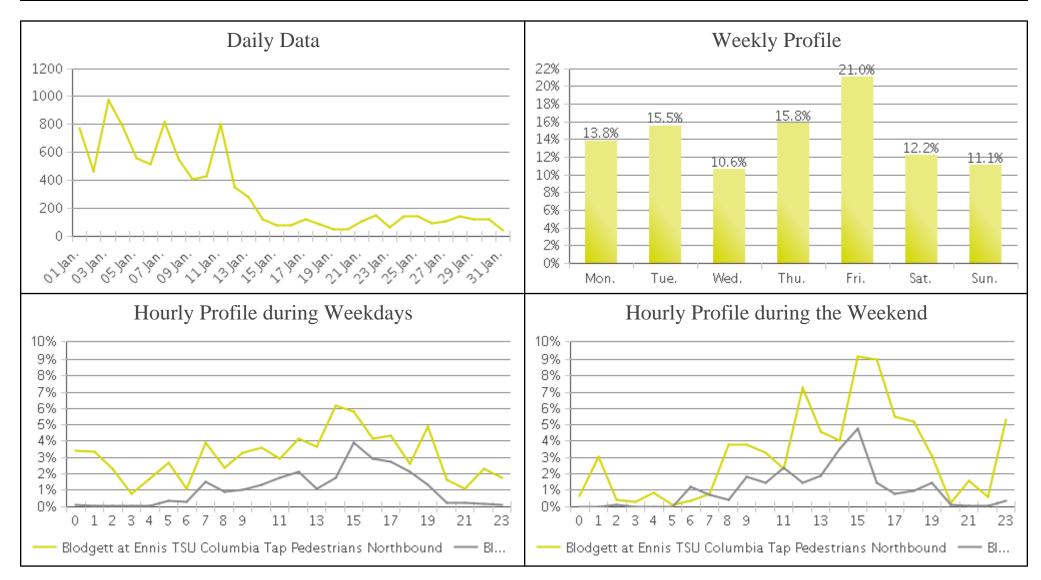

## **Columbia Tap Trail at Blodgett (Pedestri...**

Period Analyzed: Tuesday, January 01, 2019 to Thursday, January 31, 2019