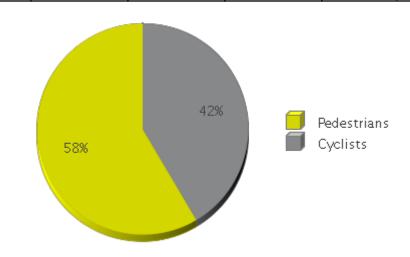

## White Oak Trail at 34th St

Period Analyzed: Monday, October 01, 2018 to Wednesday, October 31, 2018

|             | Total Traffic for<br>the Analyzed<br>Period | Daily Average | Busiest Day of<br>the Week | Distribution |     |
|-------------|---------------------------------------------|---------------|----------------------------|--------------|-----|
|             |                                             |               |                            | IN           | OUT |
| Pedestrians | 8,711                                       | 281           | Sunday                     | 27           | 73  |
| Cyclists    | 6,180                                       | 199           | Sunday                     | 84           | 16  |