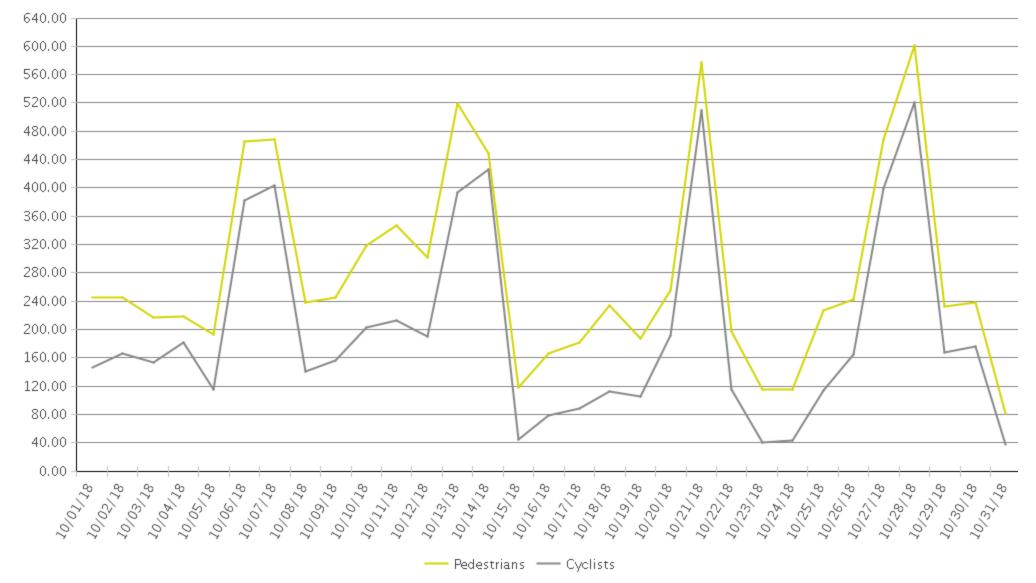

## White Oak Trail at 34th St

Period Analyzed: Monday, October 01, 2018 to Wednesday, October 31, 2018

|             | Total Traffic for<br>the Analyzed<br>Period | Daily Average | Busiest Day of<br>the Week | Distribution |     |
|-------------|---------------------------------------------|---------------|----------------------------|--------------|-----|
|             |                                             |               |                            | IN           | OUT |
| Pedestrians | 8,711                                       | 281           | Sunday                     | 27           | 73  |
| Cyclists    | 6,180                                       | 199           | Sunday                     | 84           | 16  |