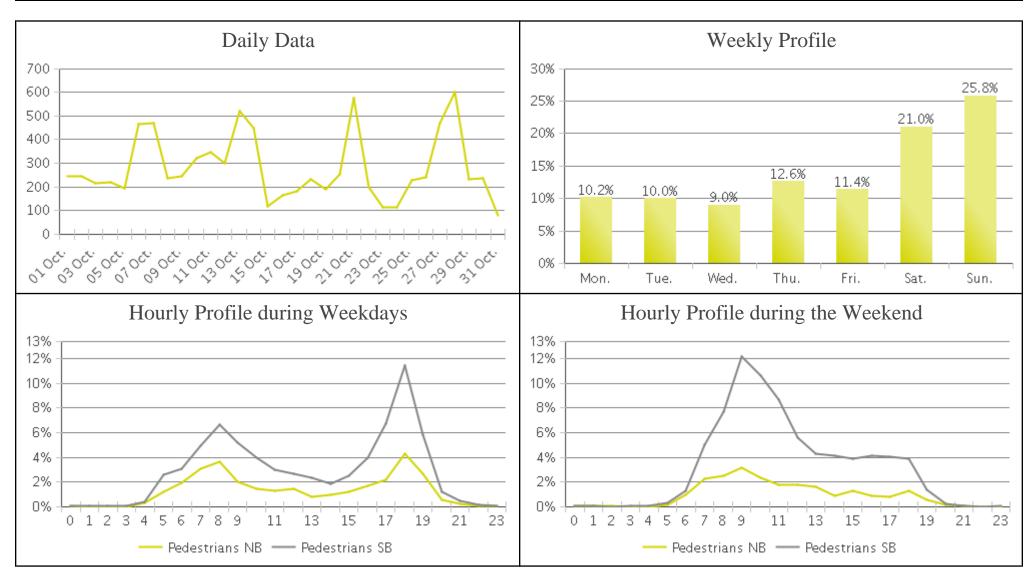

## White Oak Trail at 34th St (Pedestrians)

Period Analyzed: Monday, October 01, 2018 to Wednesday, October 31, 2018