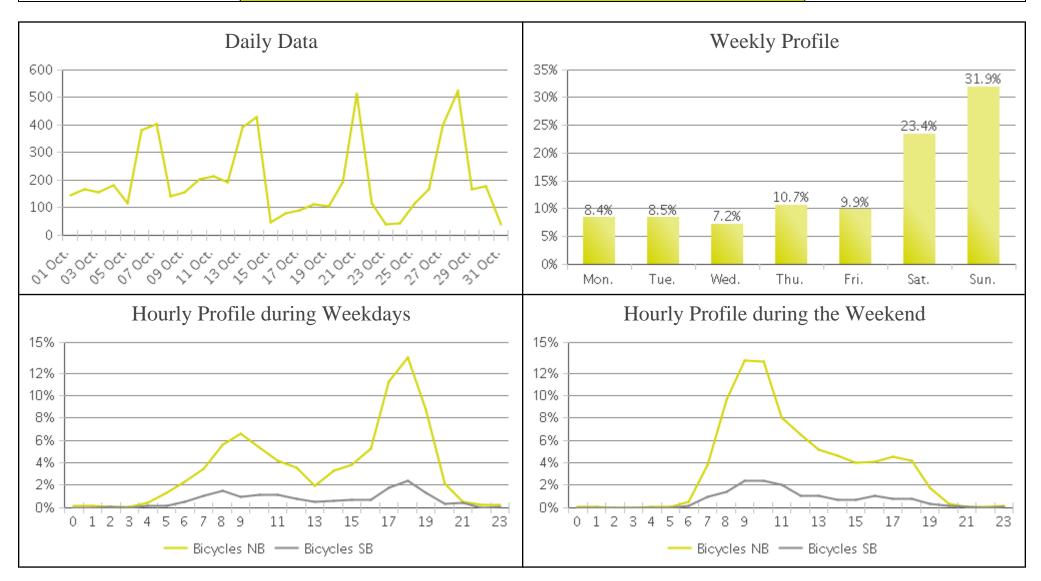

## White Oak Trail at 34th St (Cyclists)

Period Analyzed: Monday, October 01, 2018 to Wednesday, October 31, 2018