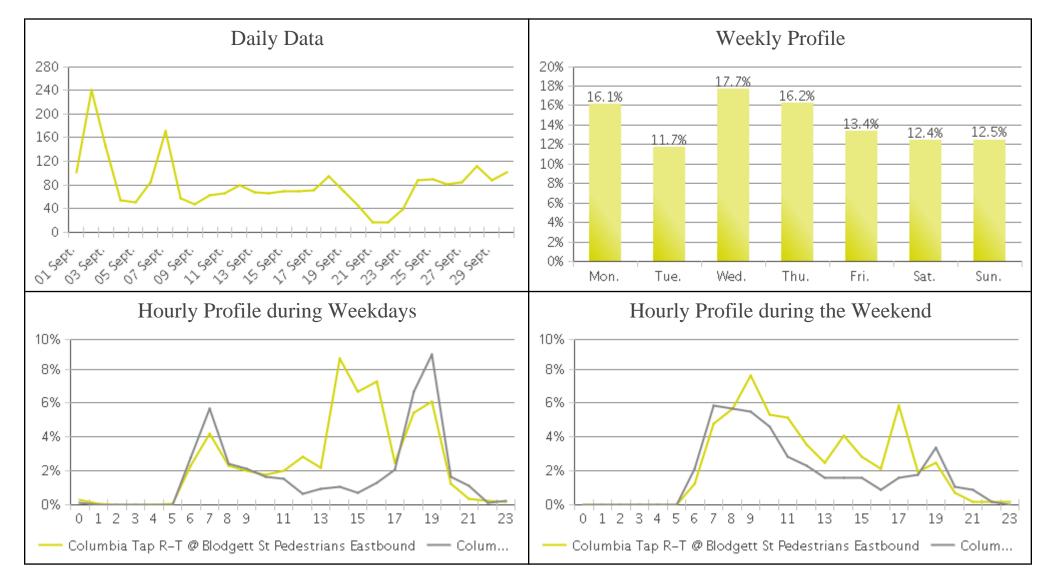

## Brays Bayou Trail at Wheeler/Spur 5 (Ped...

Period Analyzed: Tuesday, September 01, 2020 to Wednesday, September 30, 2020