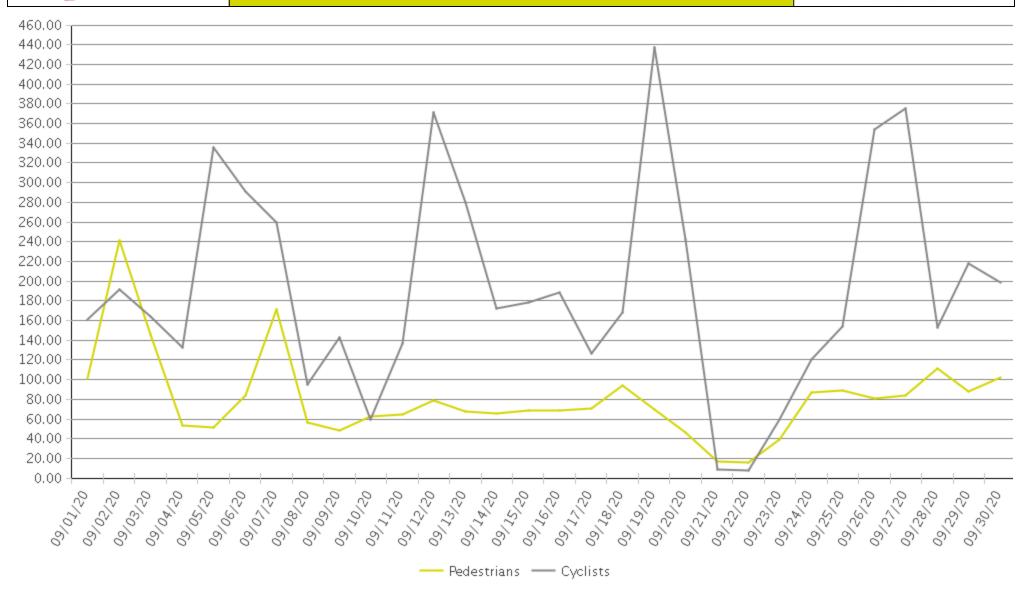

## **Brays Bayou Trail at Wheeler/Spur 5**

Period Analyzed: Tuesday, September 01, 2020 to Wednesday, September 30, 2020