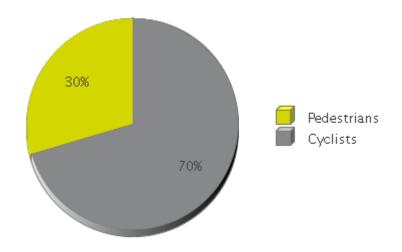

## **Brays Bayou Trail at Wheeler/Spur 5**

Period Analyzed: Tuesday, September 01, 2020 to Wednesday, September 30, 2020

|             | Total Traffic for<br>the Analyzed<br>Period | Daily Average | Busiest Day of<br>the Week | Distribution |     |
|-------------|---------------------------------------------|---------------|----------------------------|--------------|-----|
|             |                                             |               |                            | IN           | OUT |
| Pedestrians | 2,427                                       | 81            | Wednesday                  | 58           | 42  |
| Cyclists    | 5,785                                       | 193           | Saturday                   | 50           | 50  |