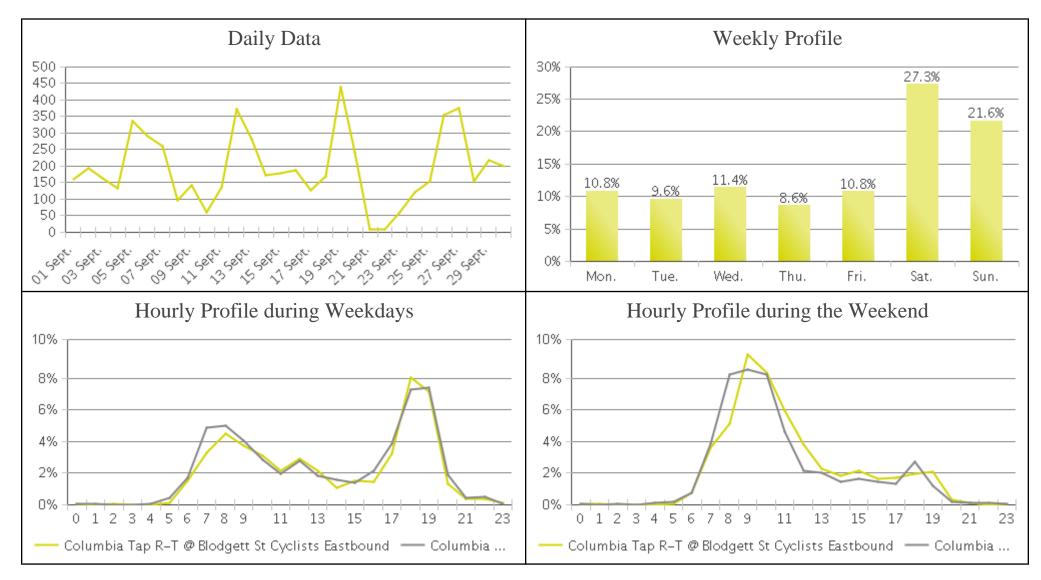

## **Brays Bayou Trail at Wheeler/Spur 5**

Period Analyzed: Tuesday, September 01, 2020 to Wednesday, September 30, 2020

|             | Total Traffic for<br>the Analyzed<br>Period | Daily Average | Busiest Day of<br>the Week | Distribution |     |
|-------------|---------------------------------------------|---------------|----------------------------|--------------|-----|
|             |                                             |               |                            | IN           | OUT |
| Pedestrians | 2,427                                       | 81            | Wednesday                  | 58           | 42  |
| Cyclists    | 5,785                                       | 193           | Saturday                   | 50           | 50  |

## **Brays Bayou Trail at Wheeler/Spur 5**

Period Analyzed: Tuesday, September 01, 2020 to Wednesday, September 30, 2020