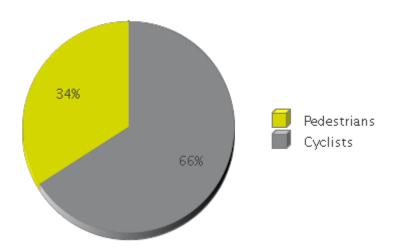

## **Brays Bayou Trail at Wheeler/Spur 5**

Period Analyzed: Wednesday, January 01, 2020 to Friday, January 31, 2020

|             | Total Traffic for the Analyzed | Daily Average | Busiest Day of the Week | Distribution |     |
|-------------|--------------------------------|---------------|-------------------------|--------------|-----|
|             | Period                         |               |                         | IN           | OUT |
| Pedestrians | 1,162                          | 37            | Tuesday                 | 48           | 52  |
| Cyclists    | 2,250                          | 73            | Sunday                  | 48           | 52  |

## **Brays Bayou Trail at Wheeler/Spur 5**

COUNTER COUNTER

Period Analyzed: Wednesday, January 01, 2020 to Friday, January 31, 2020