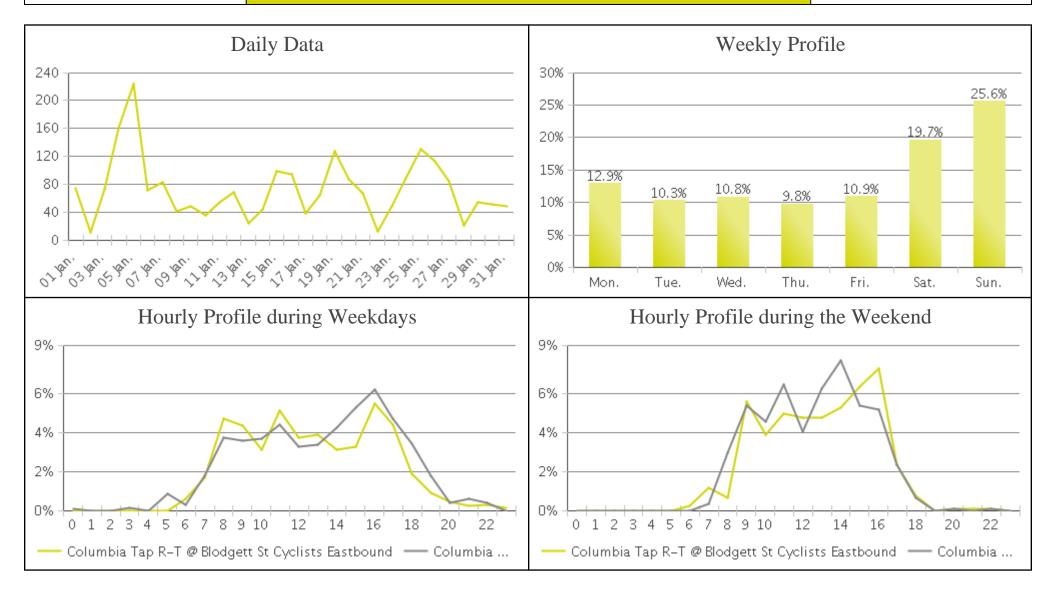

## **Brays Bayou Trail at Wheeler/Spur 5**

COUNTER COUNTER

Period Analyzed: Wednesday, January 01, 2020 to Friday, January 31, 2020

## Brays Bayou Trail at Wheeler/Spur 5 (Cyc...

Period Analyzed: Wednesday, January 01, 2020 to Friday, January 31, 2020