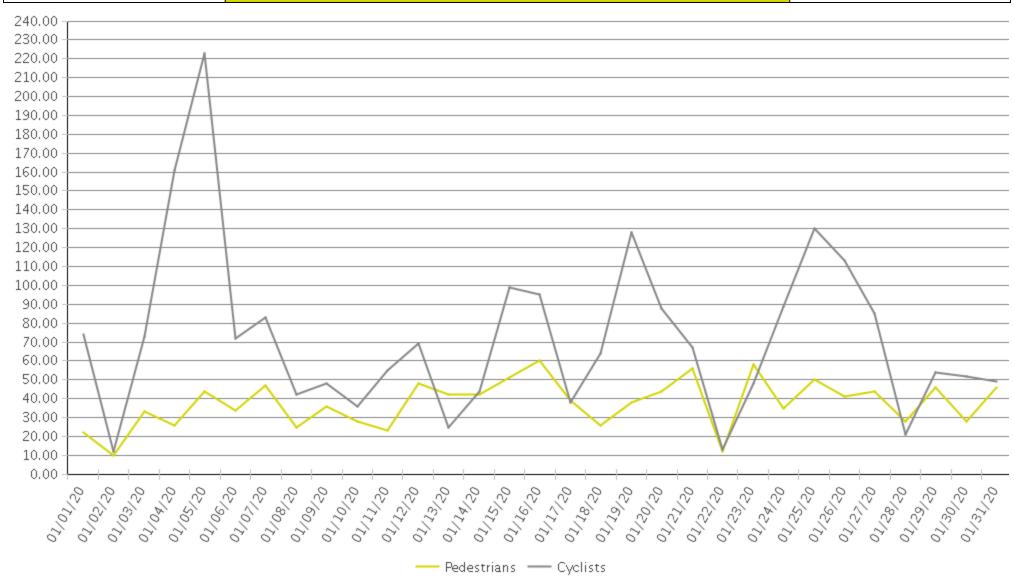

## **Brays Bayou Trail at Wheeler/Spur 5**

Period Analyzed: Wednesday, January 01, 2020 to Friday, January 31, 2020

|             | Total Traffic for the Analyzed | Daily Average | Busiest Day of the Week | Distribution |     |
|-------------|--------------------------------|---------------|-------------------------|--------------|-----|
|             | Period                         |               |                         | IN           | OUT |
| Pedestrians | 1,162                          | 37            | Tuesday                 | 48           | 52  |
| Cyclists    | 2,250                          | 73            | Sunday                  | 48           | 52  |

## **Brays Bayou Trail at Wheeler/Spur 5**

COUNTER COUNTER

Period Analyzed: Wednesday, January 01, 2020 to Friday, January 31, 2020