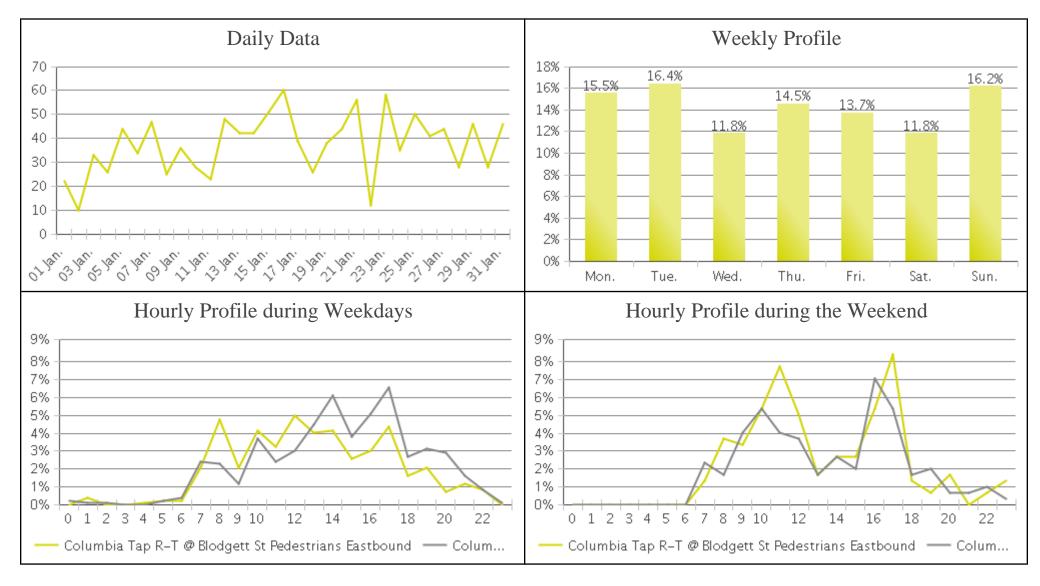

## Brays Bayou Trail at Wheeler/Spur 5 (Ped...

Period Analyzed: Wednesday, January 01, 2020 to Friday, January 31, 2020