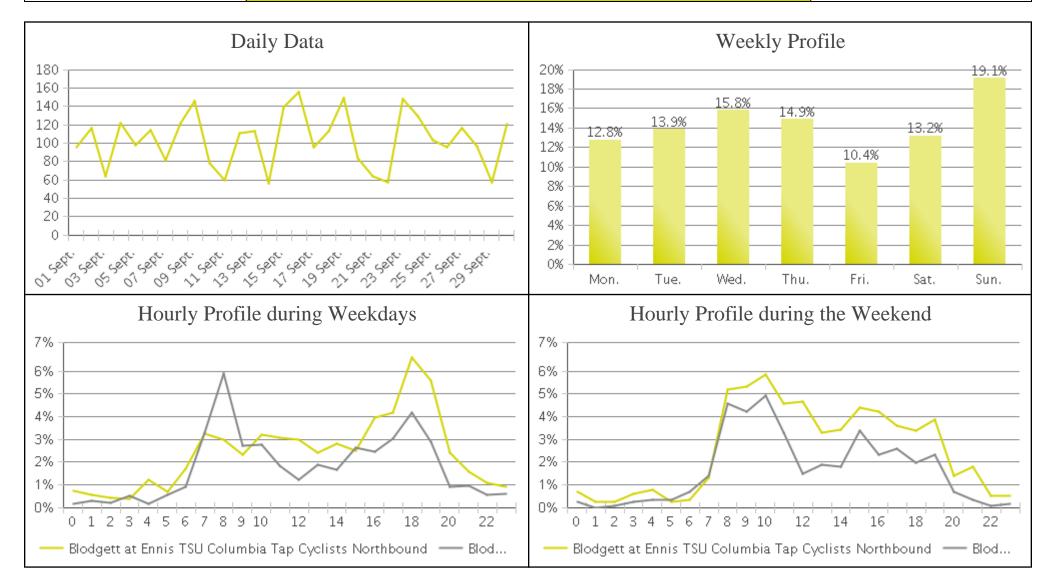

## Columbia Tap Trail at Blodgett (Cyclists...

Period Analyzed: Saturday, September 01, 2018 to Sunday, September 30, 2018