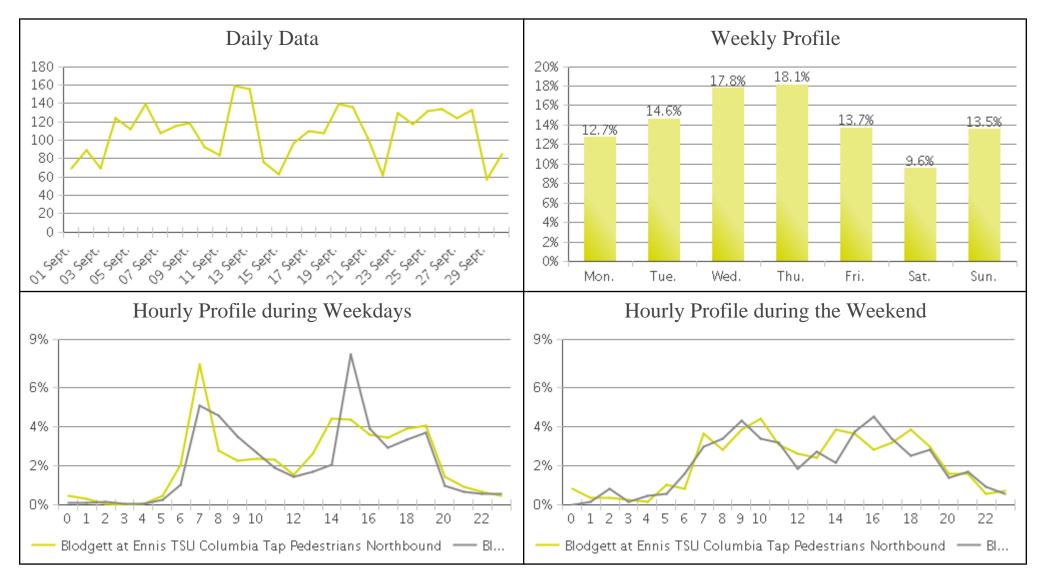

## Columbia Tap Trail at Blodgett (Pedestri...

Period Analyzed: Saturday, September 01, 2018 to Sunday, September 30, 2018