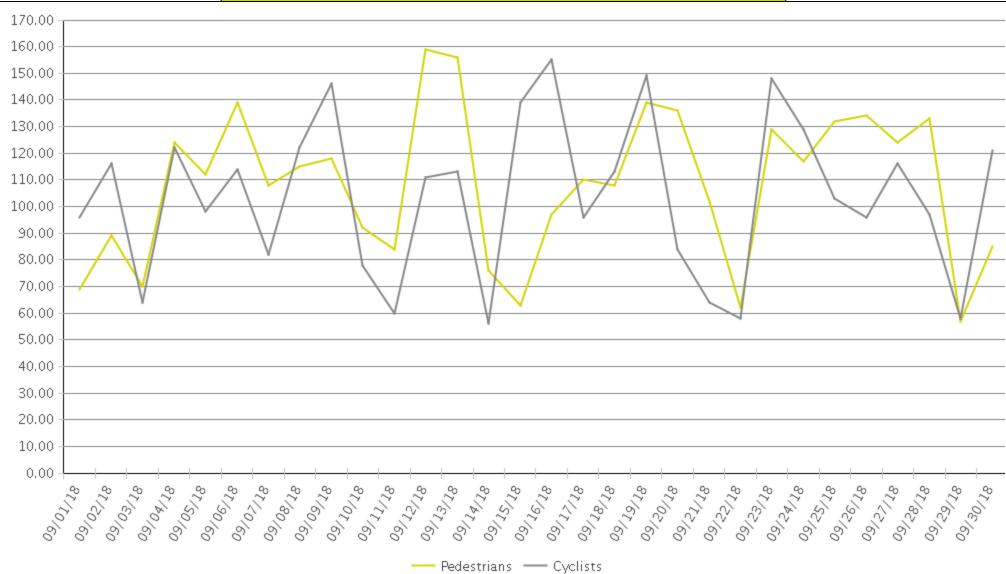

## Columbia Tap Trail at Blodgett

Period Analyzed: Saturday, September 01, 2018 to Sunday, September 30, 2018