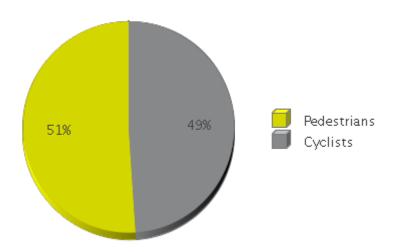

## Columbia Tap Trail at Blodgett

Period Analyzed: Saturday, September 01, 2018 to Sunday, September 30, 2018

|             | Total Traffic for the Analyzed | Daily Average | Busiest Day of the Week | Distribution |     |
|-------------|--------------------------------|---------------|-------------------------|--------------|-----|
|             | Period                         |               |                         | IN           | OUT |
| Pedestrians | 3,239                          | 108           | Thursday                | 51           | 49  |
| Cyclists    | 3,104                          | 103           | Sunday                  | 59           | 41  |

IN: Northbound OUT: Southbound

05/22/2019