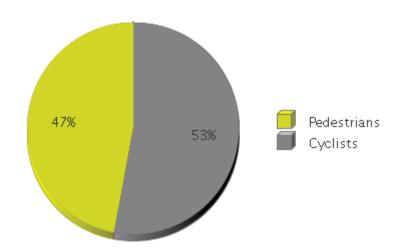

## **Brays Bayou Trail at Wheeler/Spur 5**

Period Analyzed: Thursday, August 01, 2019 to Saturday, August 31, 2019

|             | the Analyzed<br>Period | Daily Average | Busiest Day of<br>the Week | Distribution |     |
|-------------|------------------------|---------------|----------------------------|--------------|-----|
|             |                        |               |                            | IN           | OUT |
| Pedestrians | 2,257                  | 73            | Sunday                     | 49           | 51  |
| Cyclists    | 2,538                  | 82            | Sunday                     | 47           | 53  |