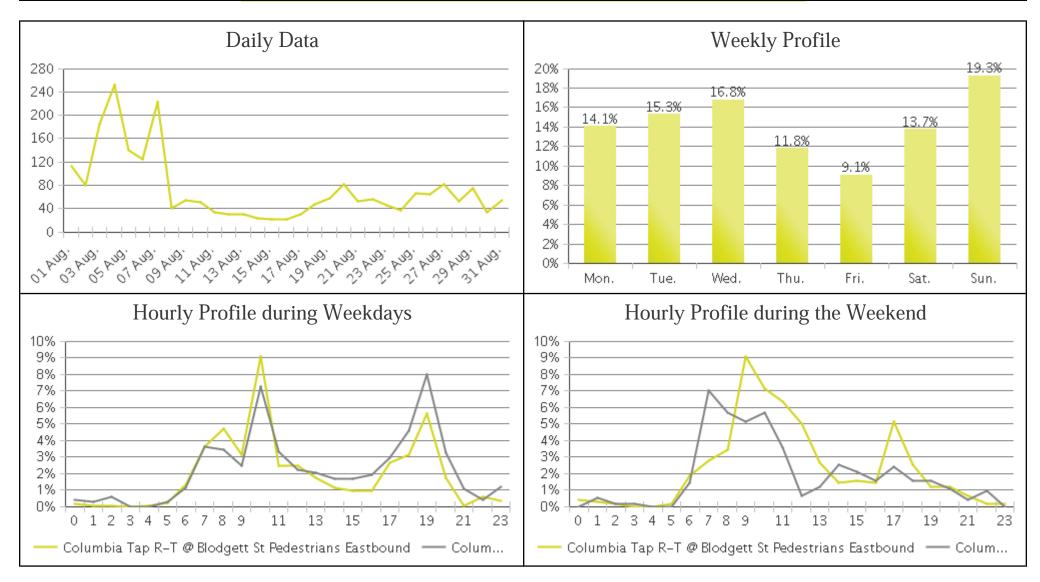

## **Brays Bayou Trail at Wheeler/Spur 5 (Ped...**

Period Analyzed: Thursday, August 01, 2019 to Saturday, August 31, 2019