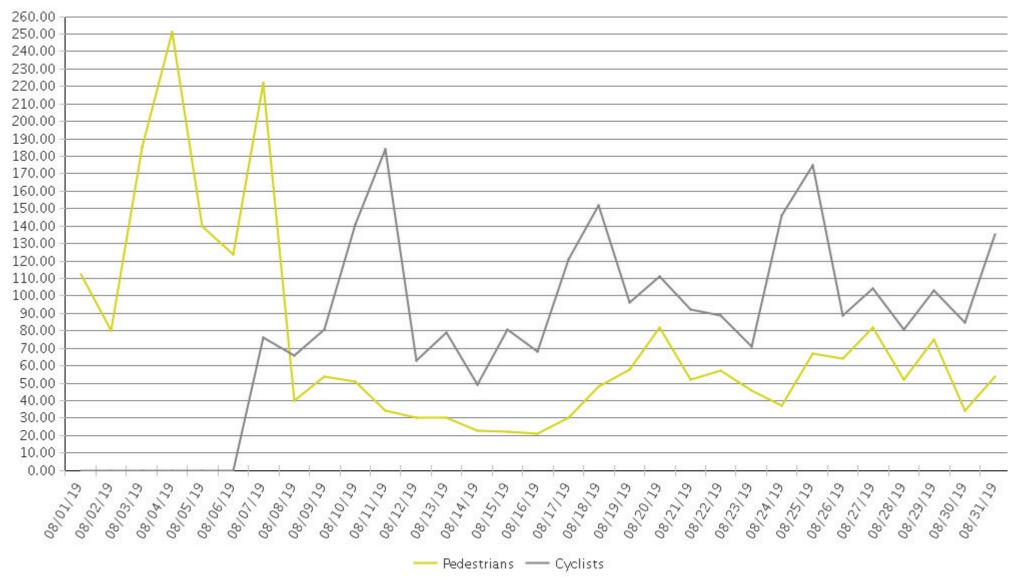

## **Brays Bayou Trail at Wheeler/Spur 5 (Ped...**

Period Analyzed: Thursday, August 01, 2019 to Saturday, August 31, 2019

## **Brays Bayou Trail at Wheeler/Spur 5 (Cyc...**

Period Analyzed: Thursday, August 01, 2019 to Saturday, August 31, 2019