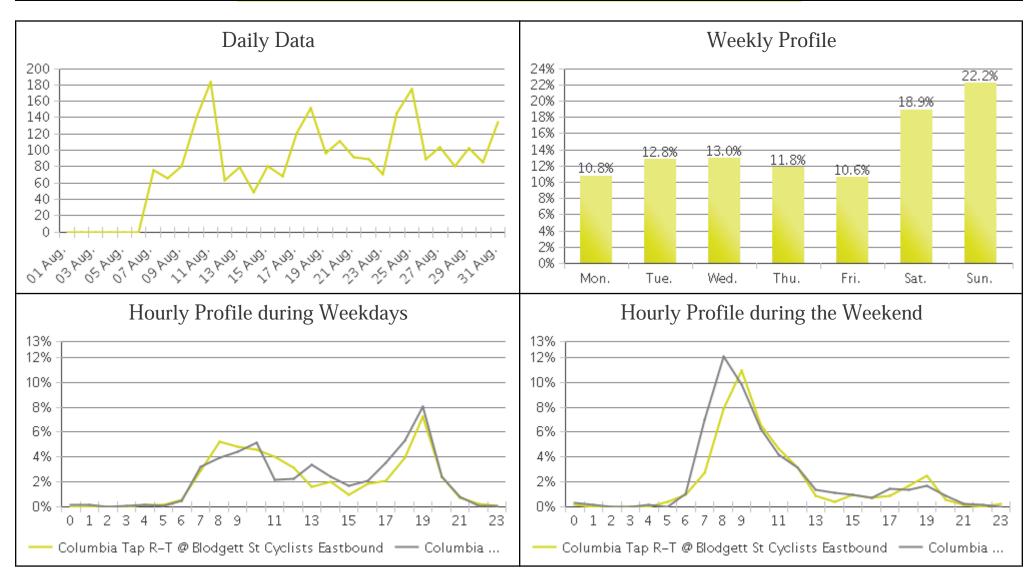

## **Brays Bayou Trail at Wheeler/Spur 5 (Cyc...**

Period Analyzed: Thursday, August 01, 2019 to Saturday, August 31, 2019