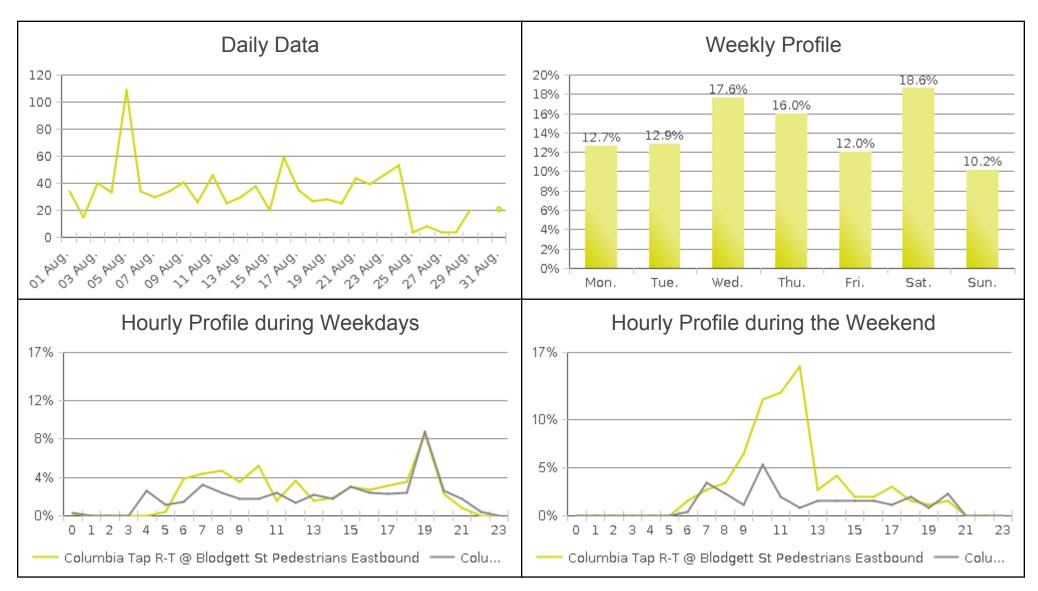

## Brays Bayou Trail at Wheeler/Spur 5 (Ped...

Period Analyzed: Tuesday, August 01, 2017 to Thursday, August 31, 2017