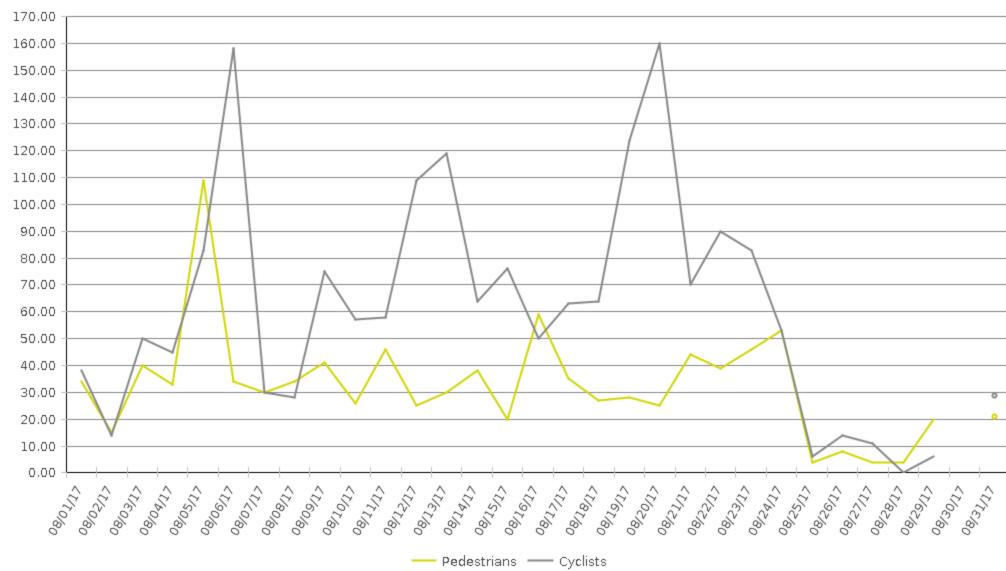

## **Brays Bayou Trail at Wheeler/Spur 5**

Period Analyzed: Tuesday, August 01, 2017 to Thursday, August 31, 2017