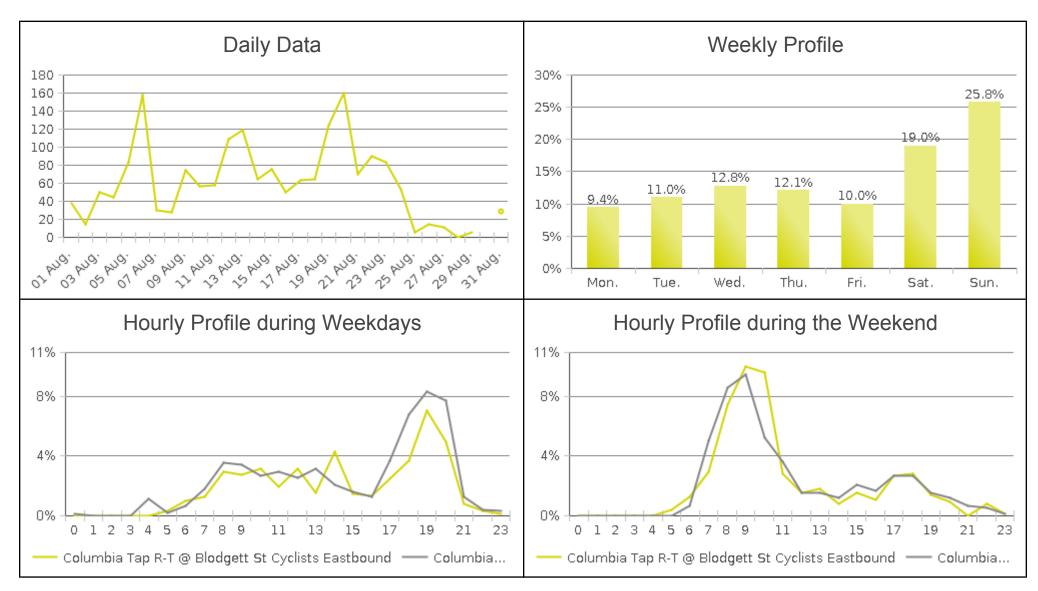

## Brays Bayou Trail at Wheeler/Spur 5 (Cyc...

Period Analyzed: Tuesday, August 01, 2017 to Thursday, August 31, 2017