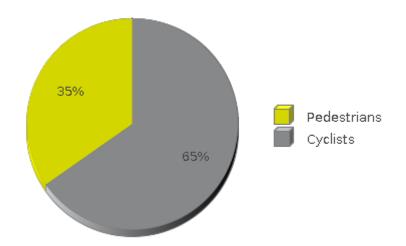

## **Brays Bayou Trail at Wheeler/Spur 5**

Period Analyzed: Tuesday, August 01, 2017 to Thursday, August 31, 2017

|       | - W |
|-------|-----|
|       |     |
| ena / |     |
|       |     |

|             | Total Traffic<br>for the<br>Analyzed | Daily Average | Busiest Day of the Week | Distrik | oution |
|-------------|--------------------------------------|---------------|-------------------------|---------|--------|
|             | Period                               |               |                         | IN      | OUT    |
| Pedestrians | 972                                  | 32            | Saturday                | 60      | 40     |
| Cyclists    | 1,827                                | 61            | Sunday                  | 47      | 53     |