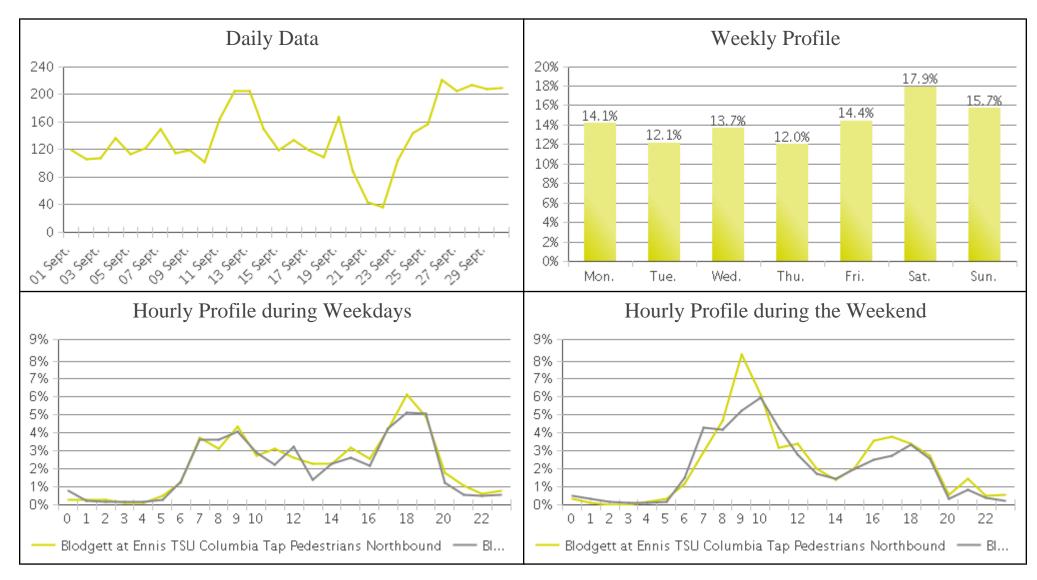

## Columbia Tap Trail at Blodgett

Period Analyzed: Tuesday, September 01, 2020 to Wednesday, September 30, 2020

|             | Total Traffic for<br>the Analyzed<br>Period | Daily Average | Busiest Day of<br>the Week | Distribution |     |
|-------------|---------------------------------------------|---------------|----------------------------|--------------|-----|
|             |                                             |               |                            | IN           | OUT |
| Pedestrians | 4,185                                       | 140           | Saturday                   | 52           | 48  |
| Cyclists    | 7,216                                       | 241           | Saturday                   | 55           | 45  |

## Columbia Tap Trail at Blodgett (Pedestri...