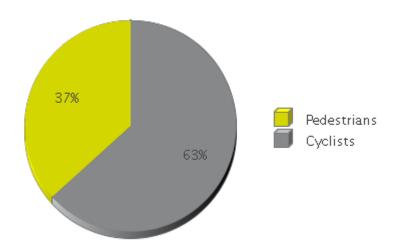

## Columbia Tap Trail at Blodgett

Period Analyzed: Tuesday, September 01, 2020 to Wednesday, September 30, 2020

|             | Total Traffic for<br>the Analyzed<br>Period | Daily Average | Busiest Day of<br>the Week | Distribution |     |
|-------------|---------------------------------------------|---------------|----------------------------|--------------|-----|
|             |                                             |               |                            | IN           | OUT |
| Pedestrians | 4,185                                       | 140           | Saturday                   | 52           | 48  |
| Cyclists    | 7,216                                       | 241           | Saturday                   | 55           | 45  |