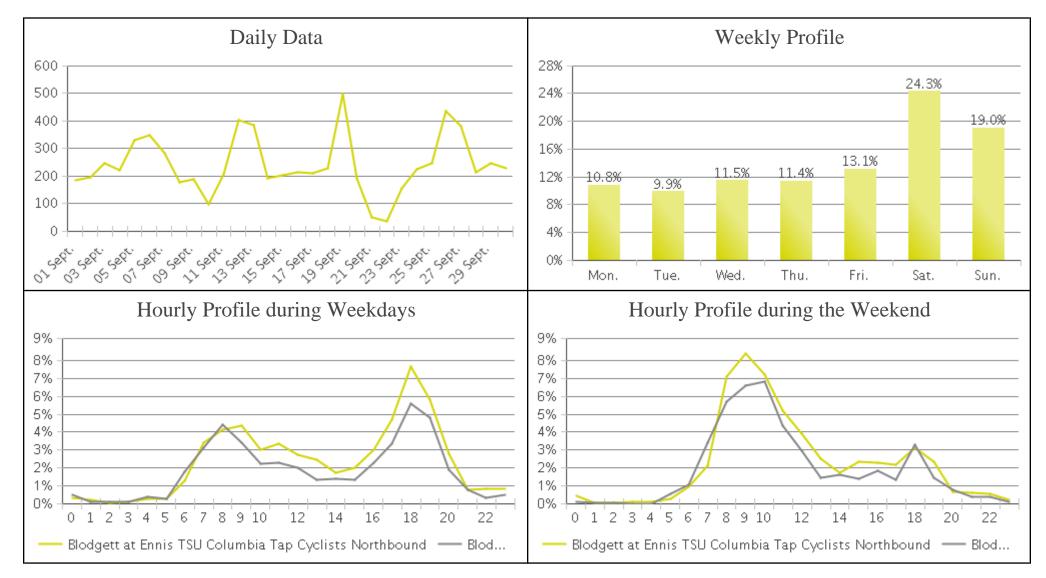

## Columbia Tap Trail at Blodgett

Period Analyzed: Tuesday, September 01, 2020 to Wednesday, September 30, 2020

|             | Total Traffic for<br>the Analyzed<br>Period | Daily Average | Busiest Day of<br>the Week | Distribution |     |
|-------------|---------------------------------------------|---------------|----------------------------|--------------|-----|
|             |                                             |               |                            | IN           | OUT |
| Pedestrians | 4,185                                       | 140           | Saturday                   | 52           | 48  |
| Cyclists    | 7,216                                       | 241           | Saturday                   | 55           | 45  |

## Columbia Tap Trail at Blodgett (Cyclists...