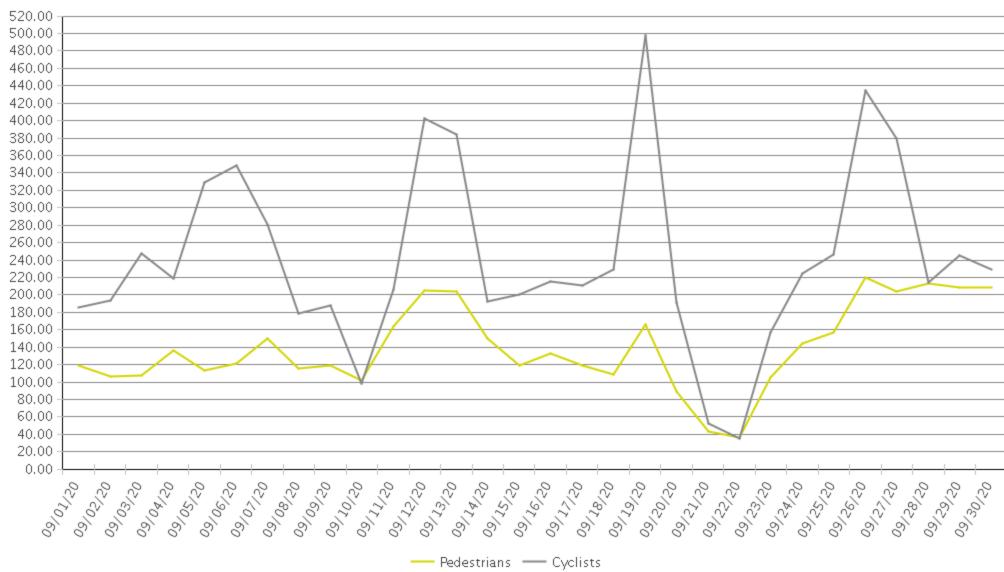

## Columbia Tap Trail at Blodgett

Period Analyzed: Tuesday, September 01, 2020 to Wednesday, September 30, 2020

|             | Total Traffic for<br>the Analyzed<br>Period | Daily Average | Busiest Day of<br>the Week | Distribution |     |
|-------------|---------------------------------------------|---------------|----------------------------|--------------|-----|
|             |                                             |               |                            | IN           | OUT |
| Pedestrians | 4,185                                       | 140           | Saturday                   | 52           | 48  |
| Cyclists    | 7,216                                       | 241           | Saturday                   | 55           | 45  |