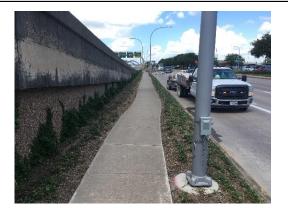

Image 3: Airport Boulevard Eastbound West of Broadway Street Facing East

Image 4: Airport Boulevard Eastbound West of Broadway Street Facing West

| Daily Usage<br>Airport Boulevard Eastbound West of Broadway Street |       |                                                                                                                     |                                                              |                           |  |  |
|--------------------------------------------------------------------|-------|---------------------------------------------------------------------------------------------------------------------|--------------------------------------------------------------|---------------------------|--|--|
|                                                                    |       | Select Weather Data*                                                                                                |                                                              |                           |  |  |
| Date                                                               | Users | High Temperature<br>(°F)                                                                                            | Low Temperature<br>(°F)                                      | Precipitation<br>(inches) |  |  |
| Saturday, August 6, 2016                                           | 5     | 98                                                                                                                  | 77                                                           | 0                         |  |  |
| Sunday, August 7, 2016                                             | 10    | 100                                                                                                                 | 78                                                           | 0                         |  |  |
| Monday, August 8, 2016                                             | 17    | 100                                                                                                                 | 77                                                           | 0                         |  |  |
| Tuesday, August 9, 2016                                            | 34    | 101                                                                                                                 | 77                                                           | 0                         |  |  |
| Wednesday, August 10, 2016                                         | 12    | 100                                                                                                                 | 79                                                           | 0                         |  |  |
| Thursday, August 11, 2016                                          | 24    | 101                                                                                                                 | 82                                                           | 0                         |  |  |
| Friday, August 12, 2016                                            | 13    | 99                                                                                                                  | 82                                                           | 0                         |  |  |
| Saturday, August 13, 2016                                          | 10    | 97                                                                                                                  | 76                                                           | 0.83                      |  |  |
| Sunday, August 14, 2016                                            | 15    | 89                                                                                                                  | 72                                                           | 1.66                      |  |  |
| Total                                                              | 140   | Notes                                                                                                               | Notes                                                        |                           |  |  |
| Average Daily Usage                                                | 16    | Counter H2 stopp                                                                                                    | Counter H2 stopped collecting accurate data after Sunday,    |                           |  |  |
| Average Daily Usage (Weekday)                                      | 20    | <b>-</b>                                                                                                            | August 14, 2016. A spider web and dead insects were found in |                           |  |  |
| Average Daily Usage (Weekend)                                      | 10    | Counter H2 when it was retrieved; insects likely affected the accuracy of the data collected after August 14, 2016. |                                                              |                           |  |  |