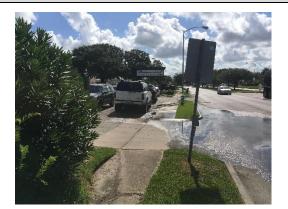

Airport Boulevard Westbound East of Broadway Street

| Location Information                                            |                                                                                          |                                                              |  |  |  |
|-----------------------------------------------------------------|------------------------------------------------------------------------------------------|--------------------------------------------------------------|--|--|--|
| Location Name                                                   | Airport Boulevard Westbound East of Broadway Street                                      |                                                              |  |  |  |
| Location Description                                            | Sidewalk along Airport Boulevard Westbound East of Broadway Street near<br>Hobby Airport |                                                              |  |  |  |
| Jurisdiction                                                    | City of Ho                                                                               | uston                                                        |  |  |  |
| Agency Deployed                                                 | Houston-O                                                                                | Galveston Area Council/Texas Transportation Institute        |  |  |  |
| GPS Coordinates                                                 | 29°39'28.8                                                                               | 39"N, 95°16'32.75"W                                          |  |  |  |
| Surrounding Land Uses                                           | North                                                                                    | Parking Lots/Garage, Multi-Family Residential                |  |  |  |
|                                                                 | South                                                                                    | Hobby Airport                                                |  |  |  |
|                                                                 | East                                                                                     | Parking Lots/Garage, Hobby Airport, Multi-Family Residential |  |  |  |
|                                                                 | West                                                                                     | Parking Lots/Garage, Multi-Family Residential, Hobby Airport |  |  |  |
| What object was device secured to?                              | Sign Post (Warning: Underground Cable)                                                   |                                                              |  |  |  |
| Sidewalk Width                                                  | 4'                                                                                       |                                                              |  |  |  |
| Buffer Width                                                    | 8'                                                                                       |                                                              |  |  |  |
| Street Width                                                    | Six-Lane Divided Roadway                                                                 |                                                              |  |  |  |
| Parallel Parking                                                | No                                                                                       |                                                              |  |  |  |
| Landscaping or Trees                                            | Yes                                                                                      |                                                              |  |  |  |
| Sidewalk Pavement Type                                          | Concrete                                                                                 |                                                              |  |  |  |
| ADA Ramps                                                       | Yes                                                                                      |                                                              |  |  |  |
| Sidewalk Condition                                              | Fair (Debr                                                                               | is/Mud Covering Sidewalk)                                    |  |  |  |
| Speed Limit                                                     | 40 miles p                                                                               | er hour                                                      |  |  |  |
| Street Lighting                                                 | Yes                                                                                      |                                                              |  |  |  |
| Street Traffic Volume                                           | 28,100 (78                                                                               | 300 Airport Boulevard: TxDOT - 2012)                         |  |  |  |
| Transit                                                         | No                                                                                       |                                                              |  |  |  |
| Shade                                                           | Yes                                                                                      |                                                              |  |  |  |
| Have counts been collected by<br>H-GAC at this location before? | No                                                                                       |                                                              |  |  |  |