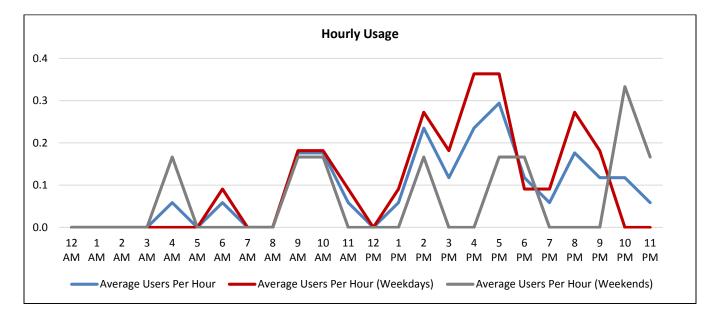

| Time of Day | Average Users Per Hour | Average Users Per Hour<br>(Weekdays) | Average Users Per Hour<br>(Weekends) |  |
|-------------|------------------------|--------------------------------------|--------------------------------------|--|
| 12:00 a.m.  | 0.2                    | 0.1                                  | 0.5                                  |  |
| 1:00 a.m.   | 0.4                    | 0.4                                  | 0.3                                  |  |
| 2:00 a.m.   | 0.5                    | 0.4                                  | 0.7                                  |  |
| 3:00 a.m.   | 0.1                    | 0.2                                  | 0.0                                  |  |
| 4:00 a.m.   | 0.1                    | 0.1                                  | 0.2                                  |  |
| 5:00 a.m.   | 0.3                    | 0.4                                  | 0.2                                  |  |
| 6:00 a.m.   | 1.1                    | 1.1                                  | 1.2                                  |  |
| 7:00 a.m.   | 1.4                    | 1.9                                  | 0.5                                  |  |
| 8:00 a.m.   | 1.2                    | 1.4                                  | 1.0                                  |  |
| 9:00 a.m.   | 1.2                    | 1.4                                  | 0.8                                  |  |
| 10:00 a.m.  | 1.1                    | 1.4                                  | 0.7                                  |  |
| 11:00 a.m.  | 0.9                    | 0.8                                  | 1.0                                  |  |
| 12:00 p.m.  | 0.8                    | 0.9                                  | 0.7                                  |  |
| 1:00 p.m.   | 1.5                    | 1.8                                  | 1.0                                  |  |
| 2:00 p.m.   | 2.1                    | 2.3                                  | 1.7                                  |  |
| 3:00 p.m.   | 0.8                    | 0.6                                  | 1.0                                  |  |
| 4:00 p.m.   | 2.3                    | 3.1                                  | 0.8                                  |  |
| 5:00 p.m.   | 1.9                    | 2.0                                  | 1.8                                  |  |
| 6:00 p.m.   | 1.6                    | 1.8                                  | 1.3                                  |  |
| 7:00 p.m.   | 1.0                    | 1.2                                  | 0.7                                  |  |
| 8:00 p.m.   | 1.2                    | 1.4                                  | 1.0                                  |  |
| 9:00 p.m.   | 1.0                    | 1.1                                  | 0.8                                  |  |
| 10:00 p.m.  | 0.9                    | 1.1                                  | 0.                                   |  |
| 11:00 p.m.  | 0.4                    | 0.5                                  | 0.3                                  |  |