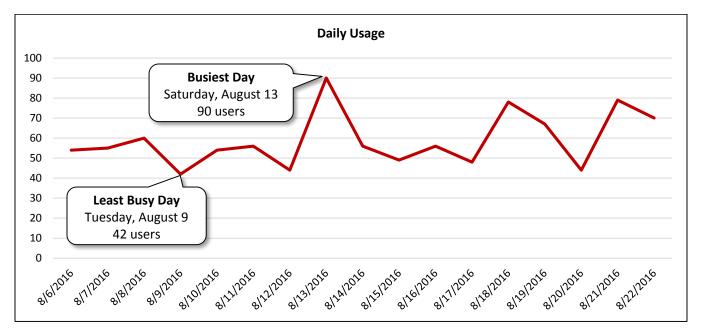

Image 1: Airport Boulevard Westbound West of Broadway Street Facing East

Image 2: Airport Boulevard Westbound West of Broadway Street Facing West

| Airport Boulevard Westbound West of Broa | adway Street |                          |                         |                           |
|------------------------------------------|--------------|--------------------------|-------------------------|---------------------------|
|                                          |              | Select Weather Data*     |                         |                           |
| Date                                     | Users        | High Temperature<br>(°F) | Low Temperature<br>(°F) | Precipitation<br>(inches) |
| Saturday, August 6, 2016                 | 19           | 98                       | 77                      | 0                         |
| Sunday, August 7, 2016                   | 18           | 100                      | 78                      | 0                         |
| Monday, August 8, 2016                   | 22           | 100                      | 77                      | 0                         |
| Tuesday, August 9, 2016                  | 24           | 101                      | 77                      | 0                         |
| Wednesday, August 10, 2016               | 21           | 100                      | 79                      | 0                         |
| Thursday, August 11, 2016                | 29           | 101                      | 82                      | 0                         |
| Friday, August 12, 2016                  | 22           | 99                       | 82                      | 0                         |
| Saturday, August 13, 2016                | 16           | 97                       | 76                      | 0.83                      |
| Sunday, August 14, 2016                  | 14           | 89                       | 72                      | 1.66                      |
| Monday, August 15, 2016                  | 21           | 86                       | 75                      | 1.43                      |
| Tuesday, August 16, 2016                 | 29           | 82                       | 74                      | 2.05                      |
| Wednesday, August 17, 2016               | 12           | 83                       | 73                      | 1.73                      |
| Thursday, August 18, 2016                | 27           | 88                       | 74                      | 0.19                      |
| Friday, August 19, 2016                  | 24           | 92                       | 75                      | 0.39                      |
| Saturday, August 20, 2016                | 24           | 91                       | 75                      | 0.53                      |
| Sunday, August 21, 2016                  | 32           | 87                       | 76                      | Т                         |
| Monday, August 22, 2016                  | 41           | 89                       | 73                      | 0.33                      |
| Total                                    | 395          | 1                        |                         |                           |
| Average Daily Usage                      | 23           |                          |                         |                           |
| Average Daily Usage (Weekday)            | 25           |                          |                         |                           |
| Average Daily Usage (Weekend)            | 21           |                          |                         |                           |