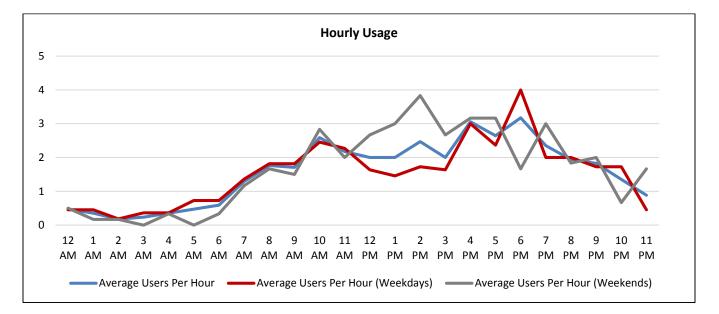

| Time of Day | Average Users Per Hour | Average Users Per Hour<br>(Weekdays) | Average Users Per Hour<br>(Weekends) |  |
|-------------|------------------------|--------------------------------------|--------------------------------------|--|
| 12:00 a.m.  | 0.4                    | 0.3                                  | 0.5                                  |  |
| 1:00 a.m.   | 0.0                    | 0.0                                  | 0.0                                  |  |
| 2:00 a.m.   | 0.2                    | 0.1                                  | 0.5                                  |  |
| 3:00 a.m.   | 0.1                    | 0.1                                  | 0.2                                  |  |
| 4:00 a.m.   | 0.1                    | 0.0                                  | 0.3                                  |  |
| 5:00 a.m.   | 0.4                    | 0.4                                  | 0.5                                  |  |
| 6:00 a.m.   | 0.6                    | 0.9                                  | 0.2                                  |  |
| 7:00 a.m.   | 2.0                    | 2.5                                  | 1.0                                  |  |
| 8:00 a.m.   | 1.7                    | 2.1                                  | 1.0                                  |  |
| 9:00 a.m.   | 2.3                    | 2.3                                  | 2.1                                  |  |
| 10:00 a.m.  | 0.7                    | 0.5                                  | 1.                                   |  |
| 11:00 a.m.  | 0.8                    | 0.8                                  | 0.                                   |  |
| 12:00 p.m.  | 1.9                    | 2.5                                  | 0.                                   |  |
| 1:00 p.m.   | 1.2                    | 1.5                                  | 0.                                   |  |
| 2:00 p.m.   | 1.6                    | 1.8                                  | 1.1                                  |  |
| 3:00 p.m.   | 1.3                    | 1.3                                  | 1.                                   |  |
| 4:00 p.m.   | 1.1                    | 1.2                                  | 1.                                   |  |
| 5:00 p.m.   | 0.9                    | 1.0                                  | 0.                                   |  |
| 6:00 p.m.   | 1.1                    | 1.1                                  | 1.                                   |  |
| 7:00 p.m.   | 1.8                    | 1.3                                  | 2.                                   |  |
| 8:00 p.m.   | 0.9                    | 0.8                                  | 1.                                   |  |
| 9:00 p.m.   | 0.8                    | 1.2                                  | 0.                                   |  |
| 10:00 p.m.  | 0.5                    | 0.5                                  | 0.                                   |  |
| 11:00 p.m.  | 0.8                    | 0.7                                  | 1.                                   |  |