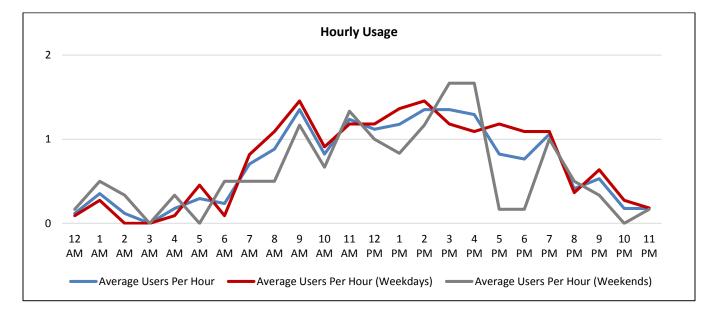

| Time of Day | Average Users Per Hour | Average Users Per Hour<br>(Weekdays) | Average Users Per Hour<br>(Weekends) |  |
|-------------|------------------------|--------------------------------------|--------------------------------------|--|
| 12:00 a.m.  | 0.4                    | 0.3                                  | 0.5                                  |  |
| 1:00 a.m.   | 0.0                    | 0.0                                  | 0.0                                  |  |
| 2:00 a.m.   | 0.2                    | 0.1                                  | 0.5                                  |  |
| 3:00 a.m.   | 0.1                    | 0.1                                  | 0.2                                  |  |
| 4:00 a.m.   | 0.1                    | 0.0                                  | 0.3                                  |  |
| 5:00 a.m.   | 0.4                    | 0.4                                  | 0.5                                  |  |
| 6:00 a.m.   | 0.6                    | 0.9                                  | 0.2                                  |  |
| 7:00 a.m.   | 2.0                    | 2.5                                  | 1.0                                  |  |
| 8:00 a.m.   | 1.7                    | 2.1                                  | 1.0                                  |  |
| 9:00 a.m.   | 2.3                    | 2.3                                  | 2.1                                  |  |
| 10:00 a.m.  | 0.7                    | 0.5                                  | 1.                                   |  |
| 11:00 a.m.  | 0.8                    | 0.8                                  | 0.                                   |  |
| 12:00 p.m.  | 1.9                    | 2.5                                  | 0.                                   |  |
| 1:00 p.m.   | 1.2                    | 1.5                                  | 0.                                   |  |
| 2:00 p.m.   | 1.6                    | 1.8                                  | 1.1                                  |  |
| 3:00 p.m.   | 1.3                    | 1.3                                  | 1.                                   |  |
| 4:00 p.m.   | 1.1                    | 1.2                                  | 1.                                   |  |
| 5:00 p.m.   | 0.9                    | 1.0                                  | 0.                                   |  |
| 6:00 p.m.   | 1.1                    | 1.1                                  | 1.                                   |  |
| 7:00 p.m.   | 1.8                    | 1.3                                  | 2.                                   |  |
| 8:00 p.m.   | 0.9                    | 0.8                                  | 1.                                   |  |
| 9:00 p.m.   | 0.8                    | 1.2                                  | 0.                                   |  |
| 10:00 p.m.  | 0.5                    | 0.5                                  | 0.                                   |  |
| 11:00 p.m.  | 0.8                    | 0.7                                  | 1.                                   |  |