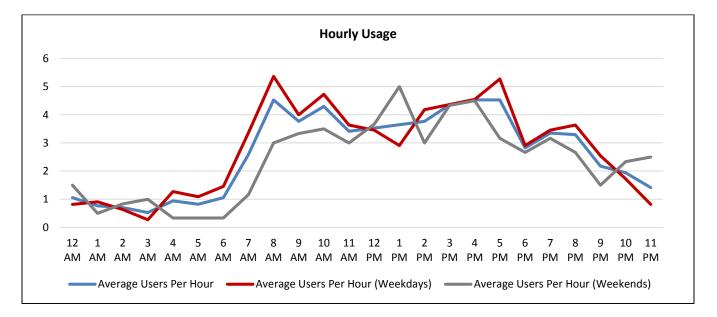

| Time of Day | Average Users Per Hour | Average Users Per Hour<br>(Weekdays) | Average Users Per Hour<br>(Weekends) |  |
|-------------|------------------------|--------------------------------------|--------------------------------------|--|
| 12:00 a.m.  | 0.4                    | 0.3                                  | 0.5                                  |  |
| 1:00 a.m.   | 0.0                    | 0.0                                  | 0.0                                  |  |
| 2:00 a.m.   | 0.2                    | 0.1                                  | 0.5                                  |  |
| 3:00 a.m.   | 0.1                    | 0.1                                  | 0.2                                  |  |
| 4:00 a.m.   | 0.1                    | 0.0                                  | 0.3                                  |  |
| 5:00 a.m.   | 0.4                    | 0.4                                  | 0.5                                  |  |
| 6:00 a.m.   | 0.6                    | 0.9                                  | 0.2                                  |  |
| 7:00 a.m.   | 2.0                    | 2.5                                  | 1.0                                  |  |
| 8:00 a.m.   | 1.7                    | 2.1                                  | 1.0                                  |  |
| 9:00 a.m.   | 2.3                    | 2.3                                  | 2.1                                  |  |
| 10:00 a.m.  | 0.7                    | 0.5                                  | 1.                                   |  |
| 11:00 a.m.  | 0.8                    | 0.8                                  | 0.                                   |  |
| 12:00 p.m.  | 1.9                    | 2.5                                  | 0.                                   |  |
| 1:00 p.m.   | 1.2                    | 1.5                                  | 0.                                   |  |
| 2:00 p.m.   | 1.6                    | 1.8                                  | 1.1                                  |  |
| 3:00 p.m.   | 1.3                    | 1.3                                  | 1.                                   |  |
| 4:00 p.m.   | 1.1                    | 1.2                                  | 1.                                   |  |
| 5:00 p.m.   | 0.9                    | 1.0                                  | 0.                                   |  |
| 6:00 p.m.   | 1.1                    | 1.1                                  | 1.                                   |  |
| 7:00 p.m.   | 1.8                    | 1.3                                  | 2.                                   |  |
| 8:00 p.m.   | 0.9                    | 0.8                                  | 1.                                   |  |
| 9:00 p.m.   | 0.8                    | 1.2                                  | 0.                                   |  |
| 10:00 p.m.  | 0.5                    | 0.5                                  | 0.                                   |  |
| 11:00 p.m.  | 0.8                    | 0.7                                  | 1.                                   |  |