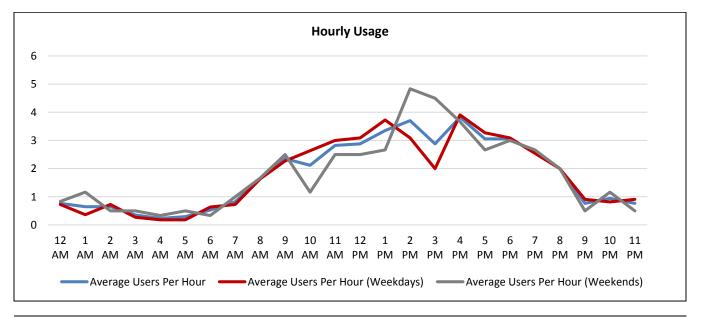

| Time of Day | Average Users Per Hour | Average Users Per Hour<br>(Weekdays) | Average Users Per Hour<br>(Weekends) |  |
|-------------|------------------------|--------------------------------------|--------------------------------------|--|
| 12:00 a.m.  | 0.4                    | 0.3                                  | 0.5                                  |  |
| 1:00 a.m.   | 0.0                    | 0.0                                  | 0.0                                  |  |
| 2:00 a.m.   | 0.2                    | 0.1                                  | 0.5                                  |  |
| 3:00 a.m.   | 0.1                    | 0.1                                  | 0.2                                  |  |
| 4:00 a.m.   | 0.1                    | 0.0                                  | 0.3                                  |  |
| 5:00 a.m.   | 0.4                    | 0.4                                  | 0.5                                  |  |
| 6:00 a.m.   | 0.6                    | 0.9                                  | 0.2                                  |  |
| 7:00 a.m.   | 2.0                    | 2.5                                  | 1.0                                  |  |
| 8:00 a.m.   | 1.7                    | 2.1                                  | 1.0                                  |  |
| 9:00 a.m.   | 2.3                    | 2.3                                  | 2.1                                  |  |
| 10:00 a.m.  | 0.7                    | 0.5                                  | 1.                                   |  |
| 11:00 a.m.  | 0.8                    | 0.8                                  | 0.                                   |  |
| 12:00 p.m.  | 1.9                    | 2.5                                  | 0.                                   |  |
| 1:00 p.m.   | 1.2                    | 1.5                                  | 0.                                   |  |
| 2:00 p.m.   | 1.6                    | 1.8                                  | 1.1                                  |  |
| 3:00 p.m.   | 1.3                    | 1.3                                  | 1.                                   |  |
| 4:00 p.m.   | 1.1                    | 1.2                                  | 1.                                   |  |
| 5:00 p.m.   | 0.9                    | 1.0                                  | 0.                                   |  |
| 6:00 p.m.   | 1.1                    | 1.1                                  | 1.                                   |  |
| 7:00 p.m.   | 1.8                    | 1.3                                  | 2.                                   |  |
| 8:00 p.m.   | 0.9                    | 0.8                                  | 1.                                   |  |
| 9:00 p.m.   | 0.8                    | 1.2                                  | 0.                                   |  |
| 10:00 p.m.  | 0.5                    | 0.5                                  | 0.                                   |  |
| 11:00 p.m.  | 0.8                    | 0.7                                  | 1.                                   |  |