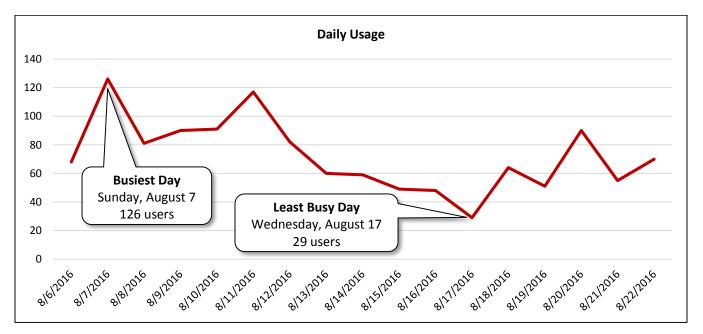

Image 1: Airport Boulevard Westbound West of Broadway Street Facing East

Image 2: Airport Boulevard Westbound West of Broadway Street Facing West

| Airport Boulevard Westbound West of Broa | adway Street |                          |                         |                           |
|------------------------------------------|--------------|--------------------------|-------------------------|---------------------------|
|                                          |              | Select Weather Data*     |                         |                           |
| Date                                     | Users        | High Temperature<br>(°F) | Low Temperature<br>(°F) | Precipitation<br>(inches) |
| Saturday, August 6, 2016                 | 19           | 98                       | 77                      | 0                         |
| Sunday, August 7, 2016                   | 18           | 100                      | 78                      | 0                         |
| Monday, August 8, 2016                   | 22           | 100                      | 77                      | 0                         |
| Tuesday, August 9, 2016                  | 24           | 101                      | 77                      | 0                         |
| Wednesday, August 10, 2016               | 21           | 100                      | 79                      | 0                         |
| Thursday, August 11, 2016                | 29           | 101                      | 82                      | 0                         |
| Friday, August 12, 2016                  | 22           | 99                       | 82                      | 0                         |
| Saturday, August 13, 2016                | 16           | 97                       | 76                      | 0.83                      |
| Sunday, August 14, 2016                  | 14           | 89                       | 72                      | 1.66                      |
| Monday, August 15, 2016                  | 21           | 86                       | 75                      | 1.43                      |
| Tuesday, August 16, 2016                 | 29           | 82                       | 74                      | 2.05                      |
| Wednesday, August 17, 2016               | 12           | 83                       | 73                      | 1.73                      |
| Thursday, August 18, 2016                | 27           | 88                       | 74                      | 0.19                      |
| Friday, August 19, 2016                  | 24           | 92                       | 75                      | 0.39                      |
| Saturday, August 20, 2016                | 24           | 91                       | 75                      | 0.53                      |
| Sunday, August 21, 2016                  | 32           | 87                       | 76                      | Т                         |
| Monday, August 22, 2016                  | 41           | 89                       | 73                      | 0.33                      |
| Total                                    | 395          | 1                        |                         |                           |
| Average Daily Usage                      | 23           |                          |                         |                           |
| Average Daily Usage (Weekday)            | 25           |                          |                         |                           |
| Average Daily Usage (Weekend)            | 21           |                          |                         |                           |