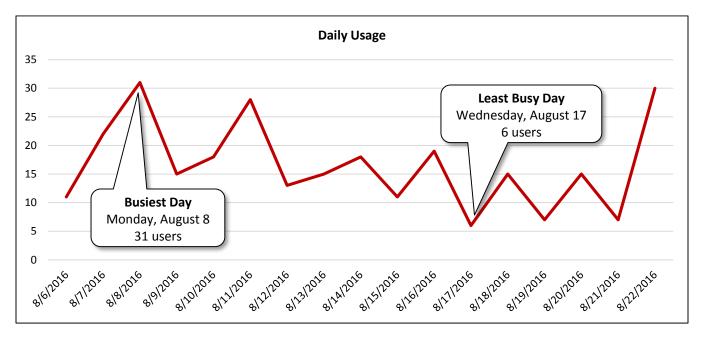

Image 1: Airport Boulevard Westbound West of Broadway Street Facing East

Image 2: Airport Boulevard Westbound West of Broadway Street Facing West

| Airport Boulevard Westbound West of Broa | adway Street |                          |                         |                           |
|------------------------------------------|--------------|--------------------------|-------------------------|---------------------------|
|                                          |              | Select Weather Data*     |                         |                           |
| Date                                     | Users        | High Temperature<br>(°F) | Low Temperature<br>(°F) | Precipitation<br>(inches) |
| Saturday, August 6, 2016                 | 19           | 98                       | 77                      | 0                         |
| Sunday, August 7, 2016                   | 18           | 100                      | 78                      | 0                         |
| Monday, August 8, 2016                   | 22           | 100                      | 77                      | 0                         |
| Tuesday, August 9, 2016                  | 24           | 101                      | 77                      | 0                         |
| Wednesday, August 10, 2016               | 21           | 100                      | 79                      | 0                         |
| Thursday, August 11, 2016                | 29           | 101                      | 82                      | 0                         |
| Friday, August 12, 2016                  | 22           | 99                       | 82                      | 0                         |
| Saturday, August 13, 2016                | 16           | 97                       | 76                      | 0.83                      |
| Sunday, August 14, 2016                  | 14           | 89                       | 72                      | 1.66                      |
| Monday, August 15, 2016                  | 21           | 86                       | 75                      | 1.43                      |
| Tuesday, August 16, 2016                 | 29           | 82                       | 74                      | 2.05                      |
| Wednesday, August 17, 2016               | 12           | 83                       | 73                      | 1.73                      |
| Thursday, August 18, 2016                | 27           | 88                       | 74                      | 0.19                      |
| Friday, August 19, 2016                  | 24           | 92                       | 75                      | 0.39                      |
| Saturday, August 20, 2016                | 24           | 91                       | 75                      | 0.53                      |
| Sunday, August 21, 2016                  | 32           | 87                       | 76                      | Т                         |
| Monday, August 22, 2016                  | 41           | 89                       | 73                      | 0.33                      |
| Total                                    | 395          | 1                        |                         |                           |
| Average Daily Usage                      | 23           |                          |                         |                           |
| Average Daily Usage (Weekday)            | 25           |                          |                         |                           |
| Average Daily Usage (Weekend)            | 21           |                          |                         |                           |