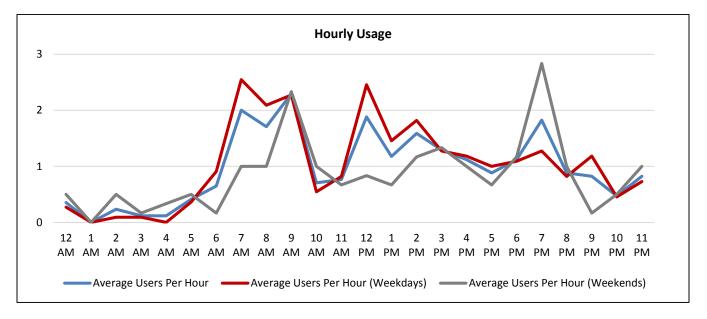

| Time of Day | Average Users Per Hour | Average Users Per Hour<br>(Weekdays) | Average Users Per Hour<br>(Weekends) |  |
|-------------|------------------------|--------------------------------------|--------------------------------------|--|
| 12:00 a.m.  | 0.4                    | 0.3                                  | 0.5                                  |  |
| 1:00 a.m.   | 0.0                    | 0.0                                  | 0.0                                  |  |
| 2:00 a.m.   | 0.2                    | 0.1                                  | 0.5                                  |  |
| 3:00 a.m.   | 0.1                    | 0.1                                  | 0.2                                  |  |
| 4:00 a.m.   | 0.1                    | 0.0                                  | 0.3                                  |  |
| 5:00 a.m.   | 0.4                    | 0.4                                  | 0.5                                  |  |
| 6:00 a.m.   | 0.6                    | 0.9                                  | 0.2                                  |  |
| 7:00 a.m.   | 2.0                    | 2.5                                  | 1.0                                  |  |
| 8:00 a.m.   | 1.7                    | 2.1                                  | 1.0                                  |  |
| 9:00 a.m.   | 2.3                    | 2.3                                  | 2.1                                  |  |
| 10:00 a.m.  | 0.7                    | 0.5                                  | 1.                                   |  |
| 11:00 a.m.  | 0.8                    | 0.8                                  | 0.                                   |  |
| 12:00 p.m.  | 1.9                    | 2.5                                  | 0.                                   |  |
| 1:00 p.m.   | 1.2                    | 1.5                                  | 0.                                   |  |
| 2:00 p.m.   | 1.6                    | 1.8                                  | 1.1                                  |  |
| 3:00 p.m.   | 1.3                    | 1.3                                  | 1.                                   |  |
| 4:00 p.m.   | 1.1                    | 1.2                                  | 1.                                   |  |
| 5:00 p.m.   | 0.9                    | 1.0                                  | 0.                                   |  |
| 6:00 p.m.   | 1.1                    | 1.1                                  | 1.                                   |  |
| 7:00 p.m.   | 1.8                    | 1.3                                  | 2.                                   |  |
| 8:00 p.m.   | 0.9                    | 0.8                                  | 1.                                   |  |
| 9:00 p.m.   | 0.8                    | 1.2                                  | 0.                                   |  |
| 10:00 p.m.  | 0.5                    | 0.5                                  | 0.                                   |  |
| 11:00 p.m.  | 0.8                    | 0.7                                  | 1.                                   |  |

#### Trends

• Usage tends to be higher on weekdays (20 users/day) than during weekends (10 users/day).

- On weekdays, usage is highest in the morning (8:00 a.m. 10:00 a.m.).
- During weekends, usage remains low throughout the day. There are slight increases in usage in the early afternoon (1:00 p.m. 2:00 p.m.) and late afternoon (4:00 p.m. 5:00 p.m.).