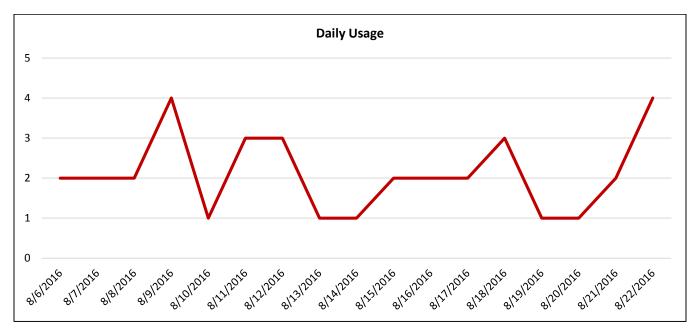

nage 5: Airport Boulevard Westbound East o Broadway Street Facing East

Image 6: Airport Boulevard Westbound East of Broadway Street Facing West

| Daily Usage<br>Airport Boulevard Westbound East of Broadway Street |       |                          |                         |                           |  |
|--------------------------------------------------------------------|-------|--------------------------|-------------------------|---------------------------|--|
|                                                                    |       | Select Weather Data*     |                         |                           |  |
| Date                                                               | Users | High Temperature<br>(°F) | Low Temperature<br>(°F) | Precipitation<br>(inches) |  |
| Saturday, August 6, 2016                                           | 14    | 98                       | 77                      | 0                         |  |
| Sunday, August 7, 2016                                             | 11    | 100                      | 78                      | 0                         |  |
| Monday, August 8, 2016                                             | 21    | 100                      | 77                      | 0                         |  |
| Tuesday, August 9, 2016                                            | 12    | 101                      | 77                      | 0                         |  |
| Wednesday, August 10, 2016                                         | 11    | 100                      | 79                      | 0                         |  |
| Thursday, August 11, 2016                                          | 19    | 101                      | 82                      | 0                         |  |
| Friday, August 12, 2016                                            | 57    | 99                       | 82                      | 0                         |  |
| Saturday, August 13, 2016                                          | 11    | 97                       | 76                      | 0.83                      |  |
| Sunday, August 14, 2016                                            | 22    | 89                       | 72                      | 1.66                      |  |
| Monday, August 15, 2016                                            | 27    | 86                       | 75                      | 1.43                      |  |
| Tuesday, August 16, 2016                                           | 29    | 82                       | 74                      | 2.05                      |  |
| Wednesday, August 17, 2016                                         | 24    | 83                       | 73                      | 1.73                      |  |
| Thursday, August 18, 2016                                          | 29    | 88                       | 74                      | 0.19                      |  |
| Friday, August 19, 2016                                            | 34    | 92                       | 75                      | 0.39                      |  |
| Saturday, August 20, 2016                                          | 33    | 91                       | 75                      | 0.53                      |  |
| Sunday, August 21, 2016                                            | 22    | 87                       | 76                      | Т                         |  |
| Monday, August 22, 2016                                            | 35    | 89                       | 73                      | 0.33                      |  |
| Total                                                              | 411   |                          |                         |                           |  |
| Average Daily Usage                                                | 24    |                          |                         |                           |  |
| Average Daily Usage (Weekday)                                      | 27    |                          |                         |                           |  |
| Average Daily Usage (Weekend)                                      | 19    |                          |                         |                           |  |