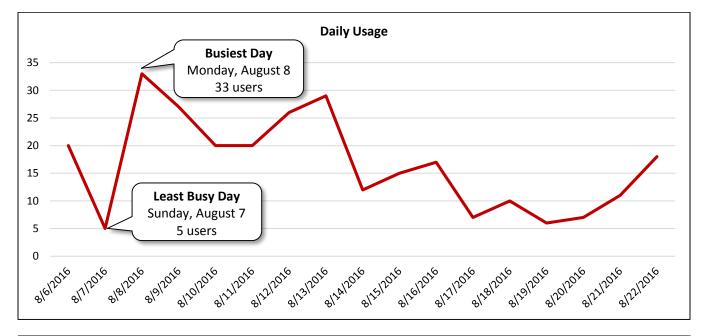

Image 1: Airport Boulevard Westbound West of Broadway Street Facing East

Image 2: Airport Boulevard Westbound West of Broadway Street Facing West

| Airport Boulevard Westbound West of Broa | adway Street |                          |                         |                           |
|------------------------------------------|--------------|--------------------------|-------------------------|---------------------------|
|                                          |              | Select Weather Data*     |                         |                           |
| Date                                     | Users        | High Temperature<br>(°F) | Low Temperature<br>(°F) | Precipitation<br>(inches) |
| Saturday, August 6, 2016                 | 19           | 98                       | 77                      | 0                         |
| Sunday, August 7, 2016                   | 18           | 100                      | 78                      | 0                         |
| Monday, August 8, 2016                   | 22           | 100                      | 77                      | 0                         |
| Tuesday, August 9, 2016                  | 24           | 101                      | 77                      | 0                         |
| Wednesday, August 10, 2016               | 21           | 100                      | 79                      | 0                         |
| Thursday, August 11, 2016                | 29           | 101                      | 82                      | 0                         |
| Friday, August 12, 2016                  | 22           | 99                       | 82                      | 0                         |
| Saturday, August 13, 2016                | 16           | 97                       | 76                      | 0.83                      |
| Sunday, August 14, 2016                  | 14           | 89                       | 72                      | 1.66                      |
| Monday, August 15, 2016                  | 21           | 86                       | 75                      | 1.43                      |
| Tuesday, August 16, 2016                 | 29           | 82                       | 74                      | 2.05                      |
| Wednesday, August 17, 2016               | 12           | 83                       | 73                      | 1.73                      |
| Thursday, August 18, 2016                | 27           | 88                       | 74                      | 0.19                      |
| Friday, August 19, 2016                  | 24           | 92                       | 75                      | 0.39                      |
| Saturday, August 20, 2016                | 24           | 91                       | 75                      | 0.53                      |
| Sunday, August 21, 2016                  | 32           | 87                       | 76                      | Т                         |
| Monday, August 22, 2016                  | 41           | 89                       | 73                      | 0.33                      |
| Total                                    | 395          | 1                        |                         |                           |
| Average Daily Usage                      | 23           |                          |                         |                           |
| Average Daily Usage (Weekday)            | 25           |                          |                         |                           |
| Average Daily Usage (Weekend)            | 21           |                          |                         |                           |