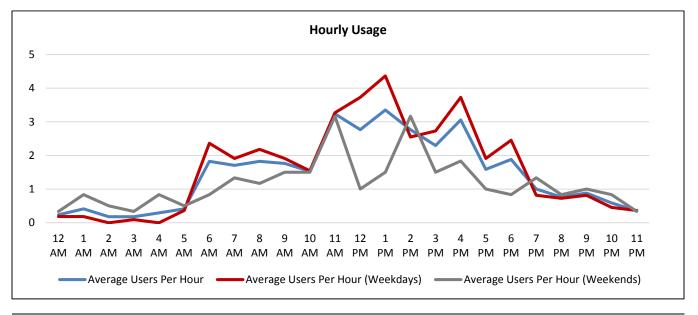

### Bellfort Street at Leonard Street

| Counter | Facility Type                         | Total Users | Avg. Daily Usage | Avg. Daily Usage<br>(Weekdays) | Avg. Daily Usage<br>(Weekends) |
|---------|---------------------------------------|-------------|------------------|--------------------------------|--------------------------------|
| Т9      | Sidewalk<br>(Adj. to Westbound Lanes) | 593         | 35               | 39                             | 28                             |
| T10     | Sidewalk<br>(Adj. to Eastbound Lanes) | 1,230       | 72               | 70                             | 76                             |

### Trends

• Usage tends to be higher on weekdays (25 users/day) than during weekends (21 users/day).

- On weekdays, usage is highest in the morning (7:00 a.m. 10:00 a.m.) and midday (12:00 p.m. 1:00 p.m.).
- During weekends, usage is highest in the morning (9:00 a.m. 10:00 a.m.) and evening (7:00 p.m. 8:00 p.m.).