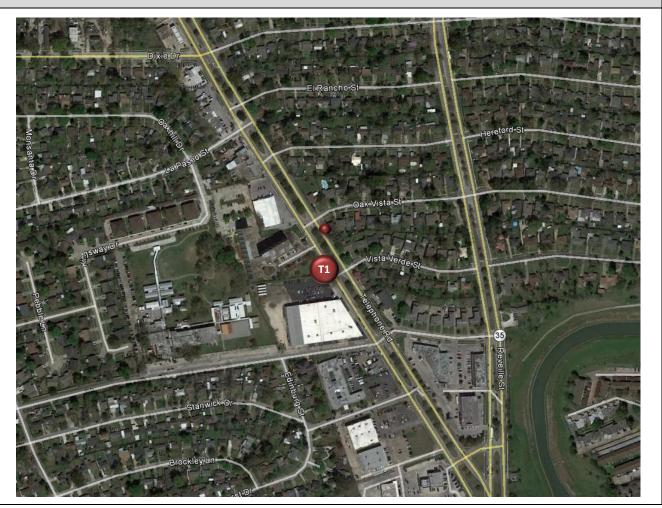

## HOUSTON-GALVESTON AREA COUNCIL

**Temporary Pedestrian/Bicycle Counters** 

Data Summary

| Deployment Summary             |                                                                                            |  |  |  |  |
|--------------------------------|--------------------------------------------------------------------------------------------|--|--|--|--|
| Sponsoring Agency              | Houston-Galveston Area Council                                                             |  |  |  |  |
| Sponsoring Agency              | Texas Transportation Institute                                                             |  |  |  |  |
| Deployment Period              | Saturday, August 6, 2016 – Monday, August 22, 2016                                         |  |  |  |  |
| Number of Counters Deployed    | 20                                                                                         |  |  |  |  |
| Facility Description           | Shared-Use Paths, Sidewalks, and Informal Pathways near Hobby Airport<br>(City of Houston) |  |  |  |  |
| Locations Deployed (Houston-Ga | alveston Area Council and Texas Transportation Institute)                                  |  |  |  |  |
| Counter H1                     | Airport Boulevard Westbound West of Broadway Street                                        |  |  |  |  |
| Counter H2                     | Airport Boulevard Eastbound West of Broadway Street                                        |  |  |  |  |
| Counter H3                     | Airport Boulevard Westbound East of Broadway Street                                        |  |  |  |  |
| Counter H4                     | Airport Boulevard Eastbound East of Broadway Street                                        |  |  |  |  |
| Counter H5                     | Sims Bayou Trail at Broadway Street                                                        |  |  |  |  |
| Counter H6                     | Sims Bayou Trail at Reveille Park                                                          |  |  |  |  |
| Counter H7                     | Telephone Road Northbound at Oak Vista Street                                              |  |  |  |  |
| Counter T1                     | Telephone Road Southbound at Oak Vista Street                                              |  |  |  |  |
| Counter T2                     | Telephone Road Southbound at Sims Bayou                                                    |  |  |  |  |
| Counter T3                     | Telephone Road Northbound at Sims Bayou                                                    |  |  |  |  |
| Counter T4                     | Bellfort Street Westbound at Plainview Street                                              |  |  |  |  |
| Counter T5                     | Bellfort Street Eastbound at Plainview Street                                              |  |  |  |  |
| Counter T7                     | Bellfort Street Westbound at Sims Bayou                                                    |  |  |  |  |
| Counter T8                     | Bellfort Street Eastbound at Sims Bayou                                                    |  |  |  |  |
| Counter T9                     | Bellfort Street Westbound at Leonard Street                                                |  |  |  |  |
| Counter T10                    | Bellfort Street Eastbound at Leonard Street                                                |  |  |  |  |
| Counter T11                    | Bellfort Street Westbound West of Broadway Street                                          |  |  |  |  |
| Counter T12                    | Bellfort Street Eastbound West of Broadway Street                                          |  |  |  |  |
| Counter T13                    | Bellfort Street Westbound East of Broadway Street                                          |  |  |  |  |
| Counter T14                    | Bellfort Street Eastbound East of Broadway Street                                          |  |  |  |  |

### **Counter Locations**

Shared-Use Paths, Sidewalks, and Informal Pathways along Bellfort Street Corridor

| Counter | Location                                          | Total<br>Users | Average<br>Daily Usage | Report<br>Page Num. |
|---------|---------------------------------------------------|----------------|------------------------|---------------------|
| H5      | Sims Bayou Trail at Broadway Street               | 1,135          | 67                     | 22                  |
| H6      | Sims Bayou Trail at Reveille Park                 | 1,629          | 96                     | 26                  |
| H7      | Telephone Road Northbound at Oak Vista Street     | 281            | 17                     | 30                  |
| T1      | Telephone Road Southbound at Oak Vista Street     | 1,481          | 87                     | 34                  |
| T2      | Telephone Road Southbound at Sims Bayou           | 806            | 47                     | 38                  |
| Т3      | Telephone Road Northbound at Sims Bayou           | 732            | 43                     | 42                  |
| T4      | Bellfort Street Westbound at Plainview Street     | 1,085          | 64                     | 46                  |
| T5      | Bellfort Street Eastbound at Plainview Street     | 644            | 38                     | 50                  |
| T7      | Bellfort Street Westbound at Sims Bayou           | 283            | 17                     | 54                  |
| Т8      | Bellfort Street Eastbound at Sims Bayou           | 36             | 2                      | 58                  |
| Т9      | Bellfort Street Westbound at Leonard Street       | 593            | 35                     | 62                  |
| T10     | Bellfort Street Eastbound at Leonard Street       | 1,230          | 72                     | 66                  |
| T11     | Bellfort Street Westbound West of Broadway Street | 1,002          | 59                     | 70                  |
| T12     | Bellfort Street Eastbound West of Broadway Street | 3,075          | 181                    | 74                  |
| T13     | Bellfort Street Westbound East of Broadway Street | 1,112          | 65                     | 78                  |
| T14     | Bellfort Street Eastbound East of Broadway Street | 2,567          | 151                    | 82                  |