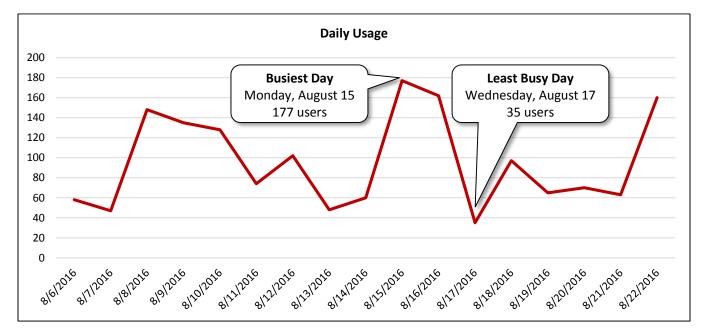

|
| Friday, August 19, 2016                          | 65    | 92                       | 75                      | 0.39                      |
| Saturday, August 20, 2016                        | 70    | 91                       | 75                      | 0.53                      |
| Sunday, August 21, 2016                          | 63    | 87                       | 76                      | Т                         |
| Monday, August 22, 2016                          | 160   | 89                       | 73                      | 0.33                      |

| Total                         | 1,629 |
|-------------------------------|-------|
| Average Daily Usage           | 96    |
| Average Daily Usage (Weekday) | 117   |
| Average Daily Usage (Weekend) | 58    |



| Sims Bayou Trail at R |                        |                                      |                                      |
|-----------------------|------------------------|--------------------------------------|--------------------------------------|
| Time of Day           | Average Users Per Hour | Average Users Per Hour<br>(Weekdays) | Average Users Per Hour<br>(Weekends) |
| 12:00 a.m.            | 0.1                    | 0.1                                  | 0.0                                  |
| 1:00 a.m.             | 0.0                    | 0.0                                  | 0.0                                  |
| 2:00 a.m.             | 0.1                    | 0.2                                  | 0.0                                  |
| 3:00 a.m.