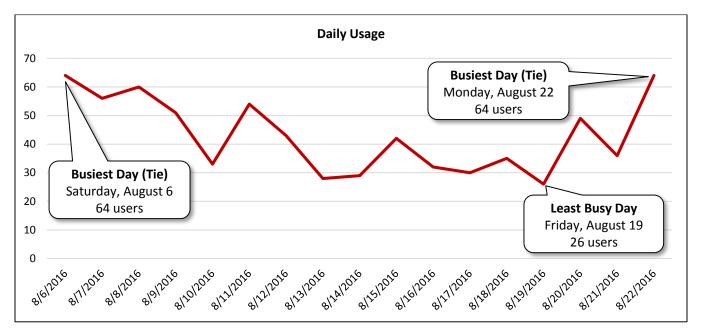

Image 1: Airport Boulevard Westbound West of Broadway Street Facing East

Image 2: Airport Boulevard Westbound West of Broadway Street Facing West

| Airport Boulevard Westbound West of Broa | adway Street |                          |                         |                           |
|------------------------------------------|--------------|--------------------------|-------------------------|---------------------------|
|                                          |              | Select Weather Data*     |                         |                           |
| Date                                     | Users        | High Temperature<br>(°F) | Low Temperature<br>(°F) | Precipitation<br>(inches) |
| Saturday, August 6, 2016                 | 19           | 98                       | 77                      | 0                         |
| Sunday, August 7, 2016                   | 18           | 100                      | 78                      | 0                         |
| Monday, August 8, 2016                   | 22           | 100                      | 77                      | 0                         |
| Tuesday, August 9, 2016                  | 24           | 101                      | 77                      | 0                         |
| Wednesday, August 10, 2016               | 21           | 100                      | 79                      | 0                         |
| Thursday, August 11, 2016                | 29           | 101                      | 82                      | 0                         |
| Friday, August 12, 2016                  | 22           | 99                       | 82                      | 0                         |
| Saturday, August 13, 2016                | 16           | 97                       | 76                      | 0.83                      |
| Sunday, August 14, 2016                  | 14           | 89                       | 72                      | 1.66                      |
| Monday, August 15, 2016                  | 21           | 86                       | 75                      | 1.43                      |
| Tuesday, August 16, 2016                 | 29           | 82                       | 74                      | 2.05                      |
| Wednesday, August 17, 2016               | 12           | 83                       | 73                      | 1.73                      |
| Thursday, August 18, 2016                | 27           | 88                       | 74                      | 0.19                      |
| Friday, August 19, 2016                  | 24           | 92                       | 75                      | 0.39                      |
| Saturday, August 20, 2016                | 24           | 91                       | 75                      | 0.53                      |
| Sunday, August 21, 2016                  | 32           | 87                       | 76                      | Т                         |
| Monday, August 22, 2016                  | 41           | 89                       | 73                      | 0.33                      |
| Total                                    | 395          | 1                        |                         |                           |
| Average Daily Usage                      | 23           |                          |                         |                           |
| Average Daily Usage (Weekday)            | 25           |                          |                         |                           |
| Average Daily Usage (Weekend)            | 21           |                          |                         |                           |