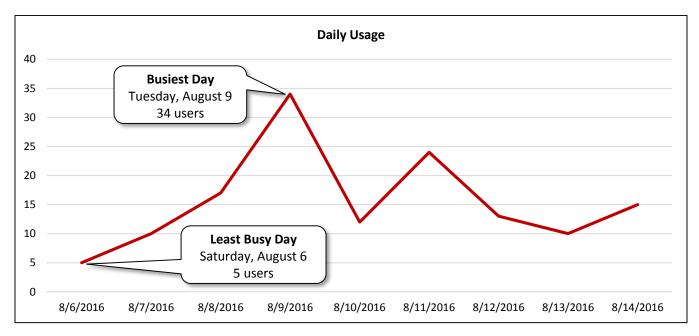

Image 3: Airport Boulevard Eastbound West of Broadway Street Facing East

Image 4: Airport Boulevard Eastbound West of Broadway Street Facing West

| Daily Usage<br>Airport Boulevard Eastbound West of Broadway Street |       |                                                                                                                     |                                                              |                           |  |  |
|--------------------------------------------------------------------|-------|---------------------------------------------------------------------------------------------------------------------|--------------------------------------------------------------|---------------------------|--|--|
|                                                                    |       | Select Weather Data*                                                                                                |                                                              |                           |  |  |
| Date                                                               | Users | High Temperature<br>(°F)                                                                                            | Low Temperature<br>(°F)                                      | Precipitation<br>(inches) |  |  |
| Saturday, August 6, 2016                                           | 5     | 98                                                                                                                  | 77                                                           | 0                         |  |  |
| Sunday, August 7, 2016                                             | 10    | 100                                                                                                                 | 78                                                           | 0                         |  |  |
| Monday, August 8, 2016                                             | 17    | 100                                                                                                                 | 77                                                           | 0                         |  |  |
| Tuesday, August 9, 2016                                            | 34    | 101                                                                                                                 | 77                                                           | 0                         |  |  |
| Wednesday, August 10, 2016                                         | 12    | 100                                                                                                                 | 79                                                           | 0                         |  |  |
| Thursday, August 11, 2016                                          | 24    | 101                                                                                                                 | 82                                                           | 0                         |  |  |
| Friday, August 12, 2016                                            | 13    | 99                                                                                                                  | 82                                                           | 0                         |  |  |
| Saturday, August 13, 2016                                          | 10    | 97                                                                                                                  | 76                                                           | 0.83                      |  |  |
| Sunday, August 14, 2016                                            | 15    | 89                                                                                                                  | 72                                                           | 1.66                      |  |  |
| Total                                                              | 140   | Notes                                                                                                               | Notes                                                        |                           |  |  |
| Average Daily Usage                                                | 16    | Counter H2 stopp                                                                                                    | Counter H2 stopped collecting accurate data after Sunday,    |                           |  |  |
| Average Daily Usage (Weekday)                                      | 20    | <b>-</b>                                                                                                            | August 14, 2016. A spider web and dead insects were found in |                           |  |  |
| Average Daily Usage (Weekend)                                      | 10    | Counter H2 when it was retrieved; insects likely affected the accuracy of the data collected after August 14, 2016. |                                                              |                           |  |  |