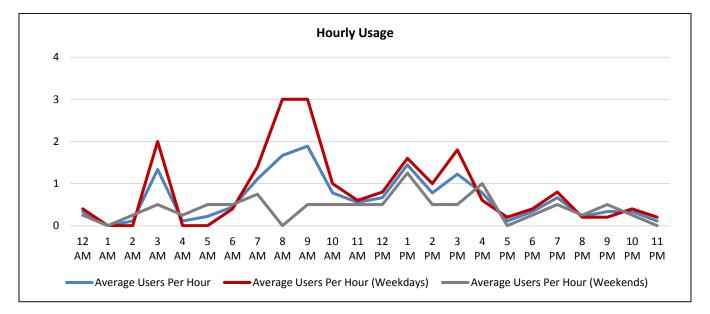

| Time of Day | Average Users Per Hour | Average Users Per Hour<br>(Weekdays) | Average Users Per Hour<br>(Weekends) |  |
|-------------|------------------------|--------------------------------------|--------------------------------------|--|
| 12:00 a.m.  | 0.3                    | 0.4                                  | 0.3                                  |  |
| 1:00 a.m.   | 0.0                    | 0.0                                  | 0.0                                  |  |
| 2:00 a.m.   | 0.1                    | 0.0                                  | 0.3                                  |  |
| 3:00 a.m.   | 1.3                    | 2.0                                  | 0.5                                  |  |
| 4:00 a.m.   | 0.1                    | 0.0                                  | 0.3                                  |  |
| 5:00 a.m.   | 0.2                    | 0.0                                  | 0.5                                  |  |
| 6:00 a.m.   | 0.4                    | 0.4                                  | 0.5                                  |  |
| 7:00 a.m.   | 1.1                    | 1.4                                  | 0.8                                  |  |
| 8:00 a.m.   | 1.7                    | 3.0                                  | 0.                                   |  |
| 9:00 a.m.   | 1.9                    | 3.0                                  | 0.                                   |  |
| 10:00 a.m.  | 0.8                    | 1.0                                  | 0.                                   |  |
| 11:00 a.m.  | 0.6                    | 0.6                                  | 0.                                   |  |
| 12:00 p.m.  | 0.7                    | 0.8                                  | 0.                                   |  |
| 1:00 p.m.   | 1.4                    | 1.6                                  | 1.1                                  |  |
| 2:00 p.m.   | 0.8                    | 1.0                                  | 0.1                                  |  |
| 3:00 p.m.   | 1.2                    | 1.8                                  | 0.                                   |  |
| 4:00 p.m.   | 0.8                    | 0.6                                  | 1.                                   |  |
| 5:00 p.m.   | 0.1                    | 0.2                                  | 0.                                   |  |
| 6:00 p.m.   | 0.3                    | 0.4                                  | 0.                                   |  |
| 7:00 p.m.   | 0.7                    | 0.8                                  | 0.                                   |  |
| 8:00 p.m.   | 0.2                    | 0.2                                  | 0.1                                  |  |
| 9:00 p.m.   | 0.3                    | 0.2                                  | 0.                                   |  |
| 10:00 p.m.  | 0.3                    | 0.4                                  | 0.                                   |  |
| 11:00 p.m.  | 0.1                    | 0.2                                  | 0.                                   |  |