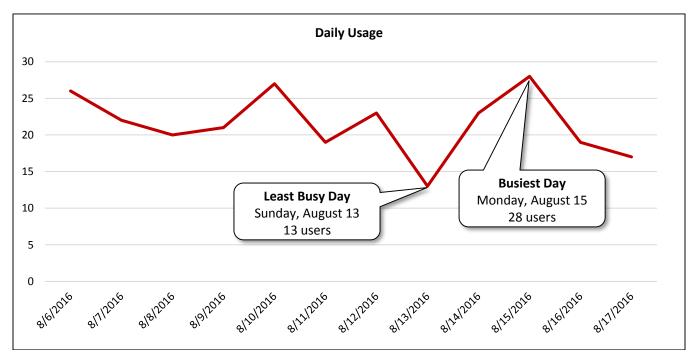

Image 1: Airport Boulevard Westbound West of Broadway Street Facing East

Image 2: Airport Boulevard Westbound West of Broadway Street Facing West

| Airport Boulevard Westbound West of Broa | adway Street |                          |                         |                           |
|------------------------------------------|--------------|--------------------------|-------------------------|---------------------------|
|                                          |              | Select Weather Data*     |                         |                           |
| Date                                     | Users        | High Temperature<br>(°F) | Low Temperature<br>(°F) | Precipitation<br>(inches) |
| Saturday, August 6, 2016                 | 19           | 98                       | 77                      | 0                         |
| Sunday, August 7, 2016                   | 18           | 100                      | 78                      | 0                         |
| Monday, August 8, 2016                   | 22           | 100                      | 77                      | 0                         |
| Tuesday, August 9, 2016                  | 24           | 101                      | 77                      | 0                         |
| Wednesday, August 10, 2016               | 21           | 100                      | 79                      | 0                         |
| Thursday, August 11, 2016                | 29           | 101                      | 82                      | 0                         |
| Friday, August 12, 2016                  | 22           | 99                       | 82                      | 0                         |
| Saturday, August 13, 2016                | 16           | 97                       | 76                      | 0.83                      |
| Sunday, August 14, 2016                  | 14           | 89                       | 72                      | 1.66                      |
| Monday, August 15, 2016                  | 21           | 86                       | 75                      | 1.43                      |
| Tuesday, August 16, 2016                 | 29           | 82                       | 74                      | 2.05                      |
| Wednesday, August 17, 2016               | 12           | 83                       | 73                      | 1.73                      |
| Thursday, August 18, 2016                | 27           | 88                       | 74                      | 0.19                      |
| Friday, August 19, 2016                  | 24           | 92                       | 75                      | 0.39                      |
| Saturday, August 20, 2016                | 24           | 91                       | 75                      | 0.53                      |
| Sunday, August 21, 2016                  | 32           | 87                       | 76                      | Т                         |
| Monday, August 22, 2016                  | 41           | 89                       | 73                      | 0.33                      |
| Total                                    | 395          | 1                        |                         |                           |
| Average Daily Usage                      | 23           |                          |                         |                           |
| Average Daily Usage (Weekday)            | 25           |                          |                         |                           |
| Average Daily Usage (Weekend)            | 21           |                          |                         |                           |