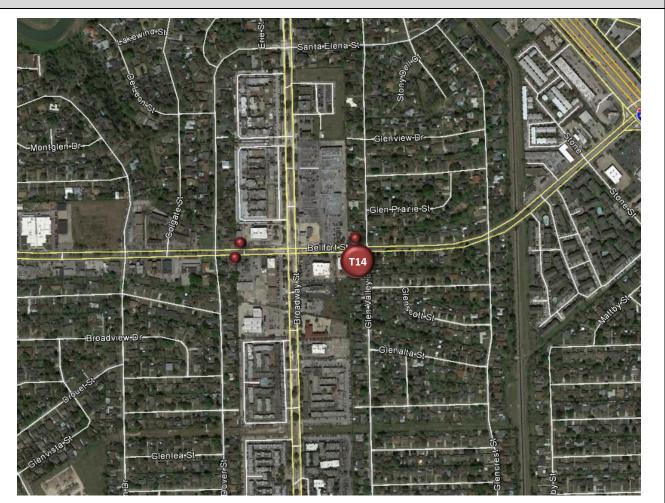

### **Counter Locations**

Shared-Use Paths, Sidewalks, and Informal Pathways along Bellfort Street Corridor

| Counter | Location                                          | Total<br>Users | Average<br>Daily Usage | Report<br>Page Num. |
|---------|---------------------------------------------------|----------------|------------------------|---------------------|
| H5      | Sims Bayou Trail at Broadway Street               | 1,135          | 67                     | 22                  |
| H6      | Sims Bayou Trail at Reveille Park                 | 1,629          | 96                     | 26                  |
| H7      | Telephone Road Northbound at Oak Vista Street     | 281            | 17                     | 30                  |
| T1      | Telephone Road Southbound at Oak Vista Street     | 1,481          | 87                     | 34                  |
| T2      | Telephone Road Southbound at Sims Bayou           | 806            | 47                     | 38                  |
| Т3      | Telephone Road Northbound at Sims Bayou           | 732            | 43                     | 42                  |
| T4      | Bellfort Street Westbound at Plainview Street     | 1,085          | 64                     | 46                  |
| T5      | Bellfort Street Eastbound at Plainview Street     | 644            | 38                     | 50                  |
| T7      | Bellfort Street Westbound at Sims Bayou           | 283            | 17                     | 54                  |
| Т8      | Bellfort Street Eastbound at Sims Bayou           | 36             | 2                      | 58                  |
| Т9      | Bellfort Street Westbound at Leonard Street       | 593            | 35                     | 62                  |
| T10     | Bellfort Street Eastbound at Leonard Street       | 1,230          | 72                     | 66                  |
| T11     | Bellfort Street Westbound West of Broadway Street | 1,002          | 59                     | 70                  |
| T12     | Bellfort Street Eastbound West of Broadway Street | 3,075          | 181                    | 74                  |
| T13     | Bellfort Street Westbound East of Broadway Street | 1,112          | 65                     | 78                  |
| T14     | Bellfort Street Eastbound East of Broadway Street | 2,567          | 151                    | 82                  |

## Pedestrian/Bicycle Activity along Bellfort Street

Pedestrian/bicycle activity was measured along Bellfort Street near Plainview Street, Sims Bayou, Leonard Street, and Broadway Street. Temporary pedestrian/bicycle counters were placed along both sides of Bellfort Street to determine the usage of sidewalks and informal dirt pathways that parallel the eastbound and westbound travel lanes.