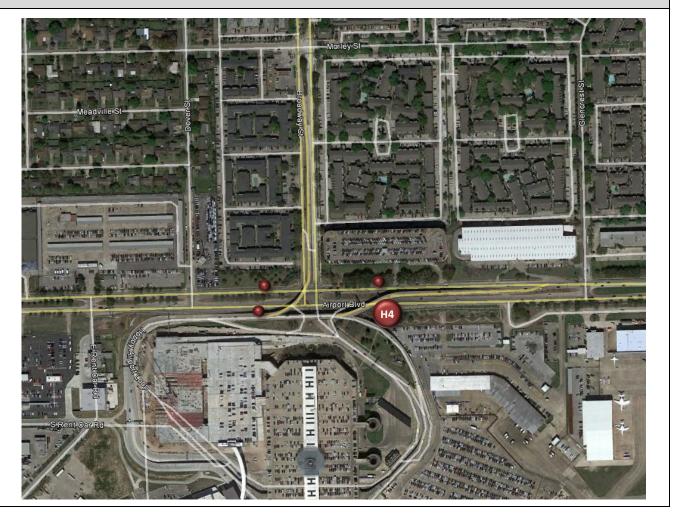

Airport Boulevard Eastbound East of Broadway Street

| Location Information                                            |                                                                                                                                                                                                                                                     |                                                              |  |  |
|-----------------------------------------------------------------|-----------------------------------------------------------------------------------------------------------------------------------------------------------------------------------------------------------------------------------------------------|--------------------------------------------------------------|--|--|
| Location Name                                                   | Airport Boulevard Eastbound East of Broadway Street                                                                                                                                                                                                 |                                                              |  |  |
| Location Description                                            | Sidewalk along Airport Boulevard Eastbound East of Broadway Street near<br>Hobby Airport                                                                                                                                                            |                                                              |  |  |
| Jurisdiction                                                    | City of Ho                                                                                                                                                                                                                                          | uston                                                        |  |  |
| Agency Deployed                                                 | Houston-O                                                                                                                                                                                                                                           | Galveston Area Council/Texas Transportation Institute        |  |  |
| GPS Coordinates                                                 | 29°39'27.7                                                                                                                                                                                                                                          | 76"N, 95°16'32.50"W                                          |  |  |
| Surrounding Land Uses                                           | North                                                                                                                                                                                                                                               | Parking Lots/Garage, Multi-Family Residential                |  |  |
|                                                                 | South                                                                                                                                                                                                                                               | Hobby Airport                                                |  |  |
|                                                                 | East                                                                                                                                                                                                                                                | Parking Lots/Garage, Hobby Airport, Multi-Family Residential |  |  |
|                                                                 | West                                                                                                                                                                                                                                                | Parking Lots/Garage, Multi-Family Residential, Hobby Airport |  |  |
| What object was device secured to?                              | Sign Post                                                                                                                                                                                                                                           | (Merge Left)                                                 |  |  |
| Sidewalk Width                                                  | 4'                                                                                                                                                                                                                                                  |                                                              |  |  |
| Buffer Width                                                    | 6'                                                                                                                                                                                                                                                  |                                                              |  |  |
| Street Width                                                    | Six-Lane Divided Roadway                                                                                                                                                                                                                            |                                                              |  |  |
| Parallel Parking                                                | No                                                                                                                                                                                                                                                  |                                                              |  |  |
| Landscaping or Trees                                            | Yes                                                                                                                                                                                                                                                 |                                                              |  |  |
| Sidewalk Pavement Type                                          | Concrete                                                                                                                                                                                                                                            |                                                              |  |  |
| ADA Ramps                                                       | Yes                                                                                                                                                                                                                                                 |                                                              |  |  |
| Sidewalk Condition                                              | Good                                                                                                                                                                                                                                                |                                                              |  |  |
| Speed Limit                                                     | 40 miles p                                                                                                                                                                                                                                          | er hour                                                      |  |  |
| Street Lighting                                                 | Yes                                                                                                                                                                                                                                                 |                                                              |  |  |
| Street Traffic Volume                                           | 28,100 (78                                                                                                                                                                                                                                          | 300 Airport Boulevard: TxDOT - 2012)                         |  |  |
| Transit                                                         | No                                                                                                                                                                                                                                                  |                                                              |  |  |
| Shade                                                           | No                                                                                                                                                                                                                                                  |                                                              |  |  |
| Have counts been collected by<br>H-GAC at this location before? | No                                                                                                                                                                                                                                                  |                                                              |  |  |
| Notes                                                           | Counter H4 stopped collecting accurate data after Wednesday, August 17, 2016. Counter H4 did not collect accurate data on Thursday, August 18, 2016 or Friday, August 19, 2016. It stopped collecting data at 6:00 a.m. on Friday, August 19, 2016. |                                                              |  |  |