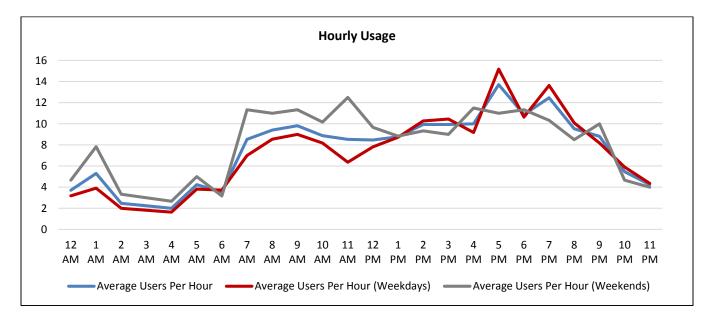

| Time of Day | Average Users Per Hour | Average Users Per Hour<br>(Weekdays) | Average Users Per Hour<br>(Weekends) |  |
|-------------|------------------------|--------------------------------------|--------------------------------------|--|
| 12:00 a.m.  | 0.4                    | 0.3                                  | 0.5                                  |  |
| 1:00 a.m.   | 0.0                    | 0.0                                  | 0.0                                  |  |
| 2:00 a.m.   | 0.2                    | 0.1                                  | 0.5                                  |  |
| 3:00 a.m.   | 0.1                    | 0.1                                  | 0.2                                  |  |
| 4:00 a.m.   | 0.1                    | 0.0                                  | 0.3                                  |  |
| 5:00 a.m.   | 0.4                    | 0.4                                  | 0.5                                  |  |
| 6:00 a.m.   | 0.6                    | 0.9                                  | 0.2                                  |  |
| 7:00 a.m.   | 2.0                    | 2.5                                  | 1.0                                  |  |
| 8:00 a.m.   | 1.7                    | 2.1                                  | 1.0                                  |  |
| 9:00 a.m.   | 2.3                    | 2.3                                  | 2.1                                  |  |
| 10:00 a.m.  | 0.7                    | 0.5                                  | 1.                                   |  |
| 11:00 a.m.  | 0.8                    | 0.8                                  | 0.                                   |  |
| 12:00 p.m.  | 1.9                    | 2.5                                  | 0.                                   |  |
| 1:00 p.m.   | 1.2                    | 1.5                                  | 0.                                   |  |
| 2:00 p.m.   | 1.6                    | 1.8                                  | 1.1                                  |  |
| 3:00 p.m.   | 1.3                    | 1.3                                  | 1.                                   |  |
| 4:00 p.m.   | 1.1                    | 1.2                                  | 1.                                   |  |
| 5:00 p.m.   | 0.9                    | 1.0                                  | 0.                                   |  |
| 6:00 p.m.   | 1.1                    | 1.1                                  | 1.                                   |  |
| 7:00 p.m.   | 1.8                    | 1.3                                  | 2.                                   |  |
| 8:00 p.m.   | 0.9                    | 0.8                                  | 1.                                   |  |
| 9:00 p.m.   | 0.8                    | 1.2                                  | 0.                                   |  |
| 10:00 p.m.  | 0.5                    | 0.5                                  | 0.                                   |  |
| 11:00 p.m.  | 0.8                    | 0.7                                  | 1.                                   |  |