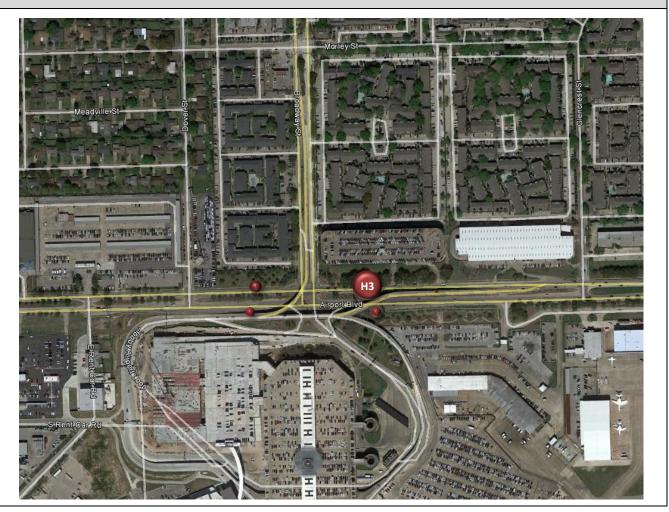

## HOUSTON-GALVESTON AREA COUNCIL

**Temporary Pedestrian/Bicycle Counters** 

Data Summary

| Deployment Summary             |                                                                                            |  |  |  |  |
|--------------------------------|--------------------------------------------------------------------------------------------|--|--|--|--|
| Sponsoring Agency              | Houston-Galveston Area Council                                                             |  |  |  |  |
| Sponsoring Agency              | Texas Transportation Institute                                                             |  |  |  |  |
| Deployment Period              | Saturday, August 6, 2016 – Monday, August 22, 2016                                         |  |  |  |  |
| Number of Counters Deployed    | 20                                                                                         |  |  |  |  |
| Facility Description           | Shared-Use Paths, Sidewalks, and Informal Pathways near Hobby Airport<br>(City of Houston) |  |  |  |  |
| Locations Deployed (Houston-Ga | alveston Area Council and Texas Transportation Institute)                                  |  |  |  |  |
| Counter H1                     | Airport Boulevard Westbound West of Broadway Street                                        |  |  |  |  |
| Counter H2                     | Airport Boulevard Eastbound West of Broadway Street                                        |  |  |  |  |
| Counter H3                     | Airport Boulevard Westbound East of Broadway Street                                        |  |  |  |  |
| Counter H4                     | Airport Boulevard Eastbound East of Broadway Street                                        |  |  |  |  |
| Counter H5                     | Sims Bayou Trail at Broadway Street                                                        |  |  |  |  |
| Counter H6                     | Sims Bayou Trail at Reveille Park                                                          |  |  |  |  |
| Counter H7                     | Telephone Road Northbound at Oak Vista Street                                              |  |  |  |  |
| Counter T1                     | Telephone Road Southbound at Oak Vista Street                                              |  |  |  |  |
| Counter T2                     | Telephone Road Southbound at Sims Bayou                                                    |  |  |  |  |
| Counter T3                     | Telephone Road Northbound at Sims Bayou                                                    |  |  |  |  |
| Counter T4                     | Bellfort Street Westbound at Plainview Street                                              |  |  |  |  |
| Counter T5                     | Bellfort Street Eastbound at Plainview Street                                              |  |  |  |  |
| Counter T7                     | Bellfort Street Westbound at Sims Bayou                                                    |  |  |  |  |
| Counter T8                     | Bellfort Street Eastbound at Sims Bayou                                                    |  |  |  |  |
| Counter T9                     | Bellfort Street Westbound at Leonard Street                                                |  |  |  |  |
| Counter T10                    | Bellfort Street Eastbound at Leonard Street                                                |  |  |  |  |
| Counter T11                    | Bellfort Street Westbound West of Broadway Street                                          |  |  |  |  |
| Counter T12                    | Bellfort Street Eastbound West of Broadway Street                                          |  |  |  |  |
| Counter T13                    | Bellfort Street Westbound East of Broadway Street                                          |  |  |  |  |
| Counter T14                    | Bellfort Street Eastbound East of Broadway Street                                          |  |  |  |  |

### **Counter Locations**

Sidewalks at Broadway Street/Airport Boulevard Intersection

| Counter | Location                                            | Total<br>Users | Average<br>Daily Usage | Report<br>Page Num. |
|---------|-----------------------------------------------------|----------------|------------------------|---------------------|
| H1      | Airport Boulevard Westbound West of Broadway Street | 395            | 23                     | 6                   |
| H2      | Airport Boulevard Eastbound West of Broadway Street | 140*           | 16*                    | 10                  |
| H3      | Airport Boulevard Westbound East of Broadway Street | 411            | 24                     | 14                  |
| H4      | Airport Boulevard Eastbound East of Broadway Street | 258**          | 22**                   | 18                  |

### Airport Boulevard East of Broadway Street

| Counter | Facility Type                         | Total Users          | Avg. Daily Usage        | Avg. Daily Usage<br>(Weekdays) | Avg. Daily Usage<br>(Weekends) |
|---------|---------------------------------------|----------------------|-------------------------|--------------------------------|--------------------------------|
| H3      | Sidewalk<br>(Adj. to Westbound Lanes) | 411                  | 24                      | 27                             | 19                             |
| H4      | Sidewalk<br>(Adj. to Eastbound Lanes) | 258*                 | 22*                     | 22*                            | 21*                            |
|         |                                       | *Note: Counter H4 st | topped collecting accur | ate data after Wedneso         | day, August 17, 2016.          |