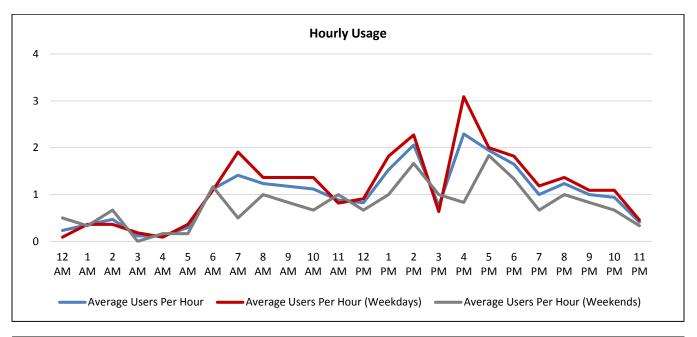

### Trends

• Daily usage tends to be similar throughout the week (Weekdays: 22 users/day; Weekends: 21 users/day).

- On weekdays, usage is highest in the late afternoon (3:00 p.m. 4:00 p.m.).
- During weekends, usage is highest in the morning (9:00 a.m. 10:00 a.m.).

| Time of Day | Average Users Per Hour | Average Users Per Hour<br>(Weekdays) | Average Users Per Hour<br>(Weekends) |
|-------------|------------------------|--------------------------------------|--------------------------------------|
| 12:00 a.m.  | 0.3                    | 0.4                                  | 0.3                                  |
| 1:00 a.m.   | 0.3                    | 0.4                                  | 0.0                                  |
| 2:00 a.m.   | 0.1                    | 0.0                                  | 0.3                                  |
| 3:00 a.m.   | 0.5                    | 0.6                                  | 0.3                                  |
| 4:00 a.m.   | 0.9                    | 0.6                                  | 1.5                                  |
| 5:00 a.m.   | 0.8                    | 1.0                                  | 0.3                                  |
| 6:00 a.m.   | 0.4                    | 0.3                                  | 0.8                                  |
| 7:00 a.m.   | 0.8                    | 0.8                                  | 1.0                                  |
| 8:00 a.m.   | 1.3                    | 1.0                                  | 1.8                                  |
| 9:00 a.m.   | 1.5                    | 1.1                                  | 2.3                                  |
| 10:00 a.m.  | 0.8                    | 0.8                                  | 1.0                                  |
| 11:00 a.m.  | 1.2                    | 1.4                                  | 0.8                                  |
| 12:00 p.m.  | 0.8                    | 1.0                                  | 0.5                                  |
| 1:00 p.m.   | 0.8                    | 0.8                                  | 0.8                                  |
| 2:00 p.m.   | 0.9                    | 1.1                                  | 0.5                                  |
| 3:00 p.m.   | 2.2                    | 2.8                                  | 1.0                                  |
| 4:00 p.m.   | 0.8                    | 0.9                                  | 0.8                                  |
| 5:00 p.m.   | 1.5                    | 1.8                                  | 1.0                                  |
| 6:00 p.m.   | 1.0                    | 0.9                                  | 1.3                                  |
| 7:00 p.m.   | 0.8                    | 0.9                                  | 0.8                                  |
| 8:00 p.m.   | 1.0                    | 1.3                                  | 0.!                                  |
| 9:00 p.m.   | 0.9                    | 0.5                                  | 1.                                   |
| 10:00 p.m.  | 1.0                    | 0.9                                  | 1.                                   |
| 11:00 p.m.  | 0.9                    | 0.9                                  | 1.0                                  |