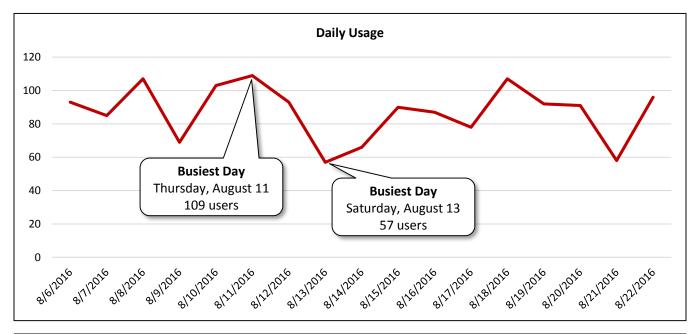

### **Counter Locations**

Shared-Use Paths, Sidewalks, and Informal Pathways along Bellfort Street Corridor

| Counter | Location                                          | Total<br>Users | Average<br>Daily Usage | Report<br>Page Num. |
|---------|---------------------------------------------------|----------------|------------------------|---------------------|
| H5      | Sims Bayou Trail at Broadway Street               | 1,135          | 67                     | 22                  |
| H6      | Sims Bayou Trail at Reveille Park                 | 1,629          | 96                     | 26                  |
| H7      | Telephone Road Northbound at Oak Vista Street     | 281            | 17                     | 30                  |
| T1      | Telephone Road Southbound at Oak Vista Street     | 1,481          | 87                     | 34                  |
| T2      | Telephone Road Southbound at Sims Bayou           | 806            | 47                     | 38                  |
| Т3      | Telephone Road Northbound at Sims Bayou           | 732            | 43                     | 42                  |
| T4      | Bellfort Street Westbound at Plainview Street     | 1,085          | 64                     | 46                  |
| T5      | Bellfort Street Eastbound at Plainview Street     | 644            | 38                     | 50                  |
| T7      | Bellfort Street Westbound at Sims Bayou           | 283            | 17                     | 54                  |
| Т8      | Bellfort Street Eastbound at Sims Bayou           | 36             | 2                      | 58                  |
| Т9      | Bellfort Street Westbound at Leonard Street       | 593            | 35                     | 62                  |
| T10     | Bellfort Street Eastbound at Leonard Street       | 1,230          | 72                     | 66                  |
| T11     | Bellfort Street Westbound West of Broadway Street | 1,002          | 59                     | 70                  |
| T12     | Bellfort Street Eastbound West of Broadway Street | 3,075          | 181                    | 74                  |
| T13     | Bellfort Street Westbound East of Broadway Street | 1,112          | 65                     | 78                  |
| T14     | Bellfort Street Eastbound East of Broadway Street | 2,567          | 151                    | 82                  |