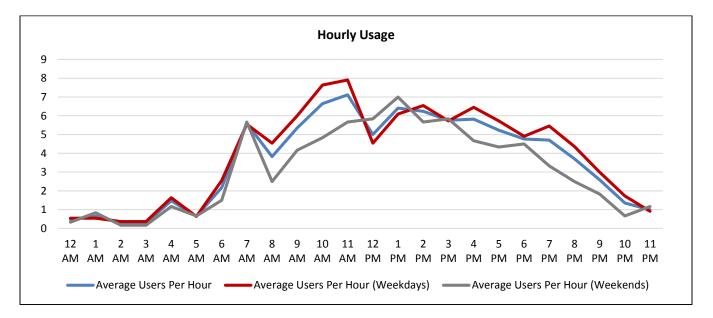

| Time of Day | Average Users Per Hour | Average Users Per Hour<br>(Weekdays) | Average Users Per Hour<br>(Weekends) |  |
|-------------|------------------------|--------------------------------------|--------------------------------------|--|
| 12:00 a.m.  | 0.4                    | 0.3                                  | 0.5                                  |  |
| 1:00 a.m.   | 0.0                    | 0.0                                  | 0.0                                  |  |
| 2:00 a.m.   | 0.2                    | 0.1                                  | 0.5                                  |  |
| 3:00 a.m.   | 0.1                    | 0.1                                  | 0.2                                  |  |
| 4:00 a.m.   | 0.1                    | 0.0                                  | 0.3                                  |  |
| 5:00 a.m.   | 0.4                    | 0.4                                  | 0.5                                  |  |
| 6:00 a.m.   | 0.6                    | 0.9                                  | 0.2                                  |  |
| 7:00 a.m.   | 2.0                    | 2.5                                  | 1.0                                  |  |
| 8:00 a.m.   | 1.7                    | 2.1                                  | 1.0                                  |  |
| 9:00 a.m.   | 2.3                    | 2.3                                  | 2.1                                  |  |
| 10:00 a.m.  | 0.7                    | 0.5                                  | 1.                                   |  |
| 11:00 a.m.  | 0.8                    | 0.8                                  | 0.                                   |  |
| 12:00 p.m.  | 1.9                    | 2.5                                  | 0.                                   |  |
| 1:00 p.m.   | 1.2                    | 1.5                                  | 0.                                   |  |
| 2:00 p.m.   | 1.6                    | 1.8                                  | 1.1                                  |  |
| 3:00 p.m.   | 1.3                    | 1.3                                  | 1.                                   |  |
| 4:00 p.m.   | 1.1                    | 1.2                                  | 1.                                   |  |
| 5:00 p.m.   | 0.9                    | 1.0                                  | 0.                                   |  |
| 6:00 p.m.   | 1.1                    | 1.1                                  | 1.                                   |  |
| 7:00 p.m.   | 1.8                    | 1.3                                  | 2.                                   |  |
| 8:00 p.m.   | 0.9                    | 0.8                                  | 1.                                   |  |
| 9:00 p.m.   | 0.8                    | 1.2                                  | 0.                                   |  |
| 10:00 p.m.  | 0.5                    | 0.5                                  | 0.                                   |  |
| 11:00 p.m.  | 0.8                    | 0.7                                  | 1.                                   |  |