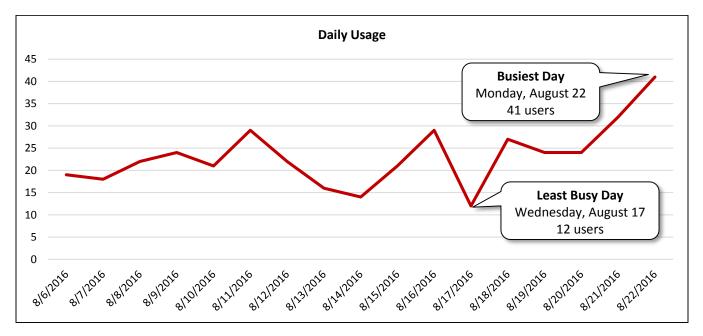

Image 1: Airport Boulevard Westbound West of Broadway Street Facing East

Image 2: Airport Boulevard Westbound West of Broadway Street Facing West

| Airport Boulevard Westbound West of Broa | adway Street |                          |                         |                           |
|------------------------------------------|--------------|--------------------------|-------------------------|---------------------------|
|                                          |              | Select Weather Data*     |                         |                           |
| Date                                     | Users        | High Temperature<br>(°F) | Low Temperature<br>(°F) | Precipitation<br>(inches) |
| Saturday, August 6, 2016                 | 19           | 98                       | 77                      | 0                         |
| Sunday, August 7, 2016                   | 18           | 100                      | 78                      | 0                         |
| Monday, August 8, 2016                   | 22           | 100                      | 77                      | 0                         |
| Tuesday, August 9, 2016                  | 24           | 101                      | 77                      | 0                         |
| Wednesday, August 10, 2016               | 21           | 100                      | 79                      | 0                         |
| Thursday, August 11, 2016                | 29           | 101                      | 82                      | 0                         |
| Friday, August 12, 2016                  | 22           | 99                       | 82                      | 0                         |
| Saturday, August 13, 2016                | 16           | 97                       | 76                      | 0.83                      |
| Sunday, August 14, 2016                  | 14           | 89                       | 72                      | 1.66                      |
| Monday, August 15, 2016                  | 21           | 86                       | 75                      | 1.43                      |
| Tuesday, August 16, 2016                 | 29           | 82                       | 74                      | 2.05                      |
| Wednesday, August 17, 2016               | 12           | 83                       | 73                      | 1.73                      |
| Thursday, August 18, 2016                | 27           | 88                       | 74                      | 0.19                      |
| Friday, August 19, 2016                  | 24           | 92                       | 75                      | 0.39                      |
| Saturday, August 20, 2016                | 24           | 91                       | 75                      | 0.53                      |
| Sunday, August 21, 2016                  | 32           | 87                       | 76                      | Т                         |
| Monday, August 22, 2016                  | 41           | 89                       | 73                      | 0.33                      |
| Total                                    | 395          | 1                        |                         |                           |
| Average Daily Usage                      | 23           |                          |                         |                           |
| Average Daily Usage (Weekday)            | 25           |                          |                         |                           |
| Average Daily Usage (Weekend)            | 21           |                          |                         |                           |