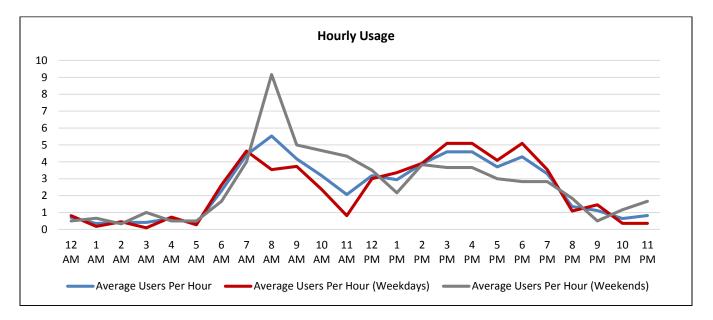

| Time of Day | Average Users Per Hour | Average Users Per Hour<br>(Weekdays) | Average Users Per Hour<br>(Weekends) |  |
|-------------|------------------------|--------------------------------------|--------------------------------------|--|
| 12:00 a.m.  | 0.4                    | 0.3                                  | 0.5                                  |  |
| 1:00 a.m.   | 0.0                    | 0.0                                  | 0.0                                  |  |
| 2:00 a.m.   | 0.2                    | 0.1                                  | 0.5                                  |  |
| 3:00 a.m.   | 0.1                    | 0.1                                  | 0.2                                  |  |
| 4:00 a.m.   | 0.1                    | 0.0                                  | 0.3                                  |  |
| 5:00 a.m.   | 0.4                    | 0.4                                  | 0.5                                  |  |
| 6:00 a.m.   | 0.6                    | 0.9                                  | 0.2                                  |  |
| 7:00 a.m.   | 2.0                    | 2.5                                  | 1.0                                  |  |
| 8:00 a.m.   | 1.7                    | 2.1                                  | 1.0                                  |  |
| 9:00 a.m.   | 2.3                    | 2.3                                  | 2.1                                  |  |
| 10:00 a.m.  | 0.7                    | 0.5                                  | 1.                                   |  |
| 11:00 a.m.  | 0.8                    | 0.8                                  | 0.                                   |  |
| 12:00 p.m.  | 1.9                    | 2.5                                  | 0.                                   |  |
| 1:00 p.m.   | 1.2                    | 1.5                                  | 0.                                   |  |
| 2:00 p.m.   | 1.6                    | 1.8                                  | 1.1                                  |  |
| 3:00 p.m.   | 1.3                    | 1.3                                  | 1.                                   |  |
| 4:00 p.m.   | 1.1                    | 1.2                                  | 1.                                   |  |
| 5:00 p.m.   | 0.9                    | 1.0                                  | 0.                                   |  |
| 6:00 p.m.   | 1.1                    | 1.1                                  | 1.                                   |  |
| 7:00 p.m.   | 1.8                    | 1.3                                  | 2.                                   |  |
| 8:00 p.m.   | 0.9                    | 0.8                                  | 1.                                   |  |
| 9:00 p.m.   | 0.8                    | 1.2                                  | 0.                                   |  |
| 10:00 p.m.  | 0.5                    | 0.5                                  | 0.                                   |  |
| 11:00 p.m.  | 0.8                    | 0.7                                  | 1.                                   |  |