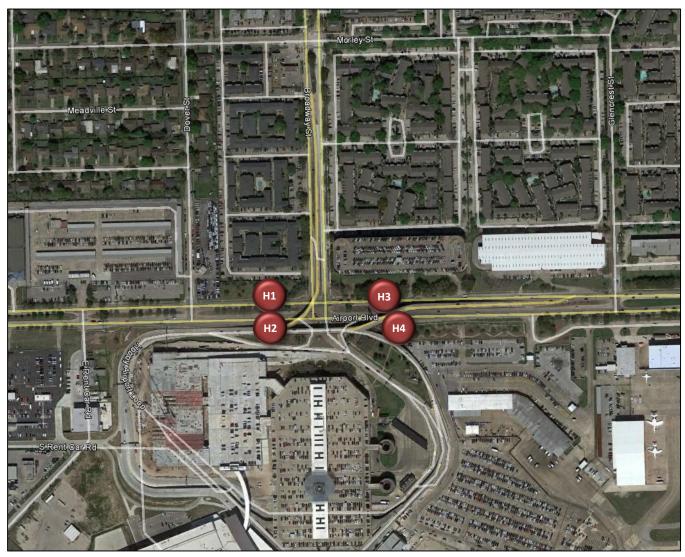

### **Counter Locations**

Sidewalks at Broadway Street/Airport Boulevard Intersection

| Counter | Location                                            | Total<br>Users | Average<br>Daily Usage | Report<br>Page Num. |
|---------|-----------------------------------------------------|----------------|------------------------|---------------------|
| H1      | Airport Boulevard Westbound West of Broadway Street | 395            | 23                     | 6                   |
| H2      | Airport Boulevard Eastbound West of Broadway Street | 140*           | 16*                    | 10                  |
| H3      | Airport Boulevard Westbound East of Broadway Street | 411            | 24                     | 14                  |
| H4      | Airport Boulevard Eastbound East of Broadway Street | 258**          | 22**                   | 18                  |

\*Counter H2 stopped collecting accurate data after Sunday, August 14, 2016.

\*\*Counter H4 stopped collecting accurate data after Wednesday, August 17, 2016.