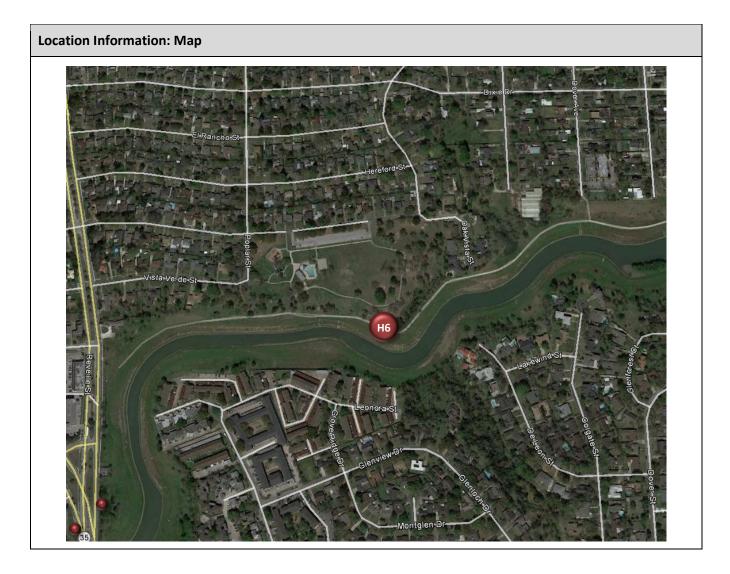

### **Counter Locations**

Shared-Use Paths, Sidewalks, and Informal Pathways along Bellfort Street Corridor

| Counter | Location                                          | Total<br>Users | Average<br>Daily Usage | Report<br>Page Num. |
|---------|---------------------------------------------------|----------------|------------------------|---------------------|
| H5      | Sims Bayou Trail at Broadway Street               | 1,135          | 67                     | 22                  |
| H6      | Sims Bayou Trail at Reveille Park                 | 1,629          | 96                     | 26                  |
| H7      | Telephone Road Northbound at Oak Vista Street     | 281            | 17                     | 30                  |
| T1      | Telephone Road Southbound at Oak Vista Street     | 1,481          | 87                     | 34                  |
| T2      | Telephone Road Southbound at Sims Bayou           | 806            | 47                     | 38                  |
| Т3      | Telephone Road Northbound at Sims Bayou           | 732            | 43                     | 42                  |
| T4      | Bellfort Street Westbound at Plainview Street     | 1,085          | 64                     | 46                  |
| T5      | Bellfort Street Eastbound at Plainview Street     | 644            | 38                     | 50                  |
| T7      | Bellfort Street Westbound at Sims Bayou           | 283            | 17                     | 54                  |
| Т8      | Bellfort Street Eastbound at Sims Bayou           | 36             | 2                      | 58                  |
| Т9      | Bellfort Street Westbound at Leonard Street       | 593            | 35                     | 62                  |
| T10     | Bellfort Street Eastbound at Leonard Street       | 1,230          | 72                     | 66                  |
| T11     | Bellfort Street Westbound West of Broadway Street | 1,002          | 59                     | 70                  |
| T12     | Bellfort Street Eastbound West of Broadway Street | 3,075          | 181                    | 74                  |
| T13     | Bellfort Street Westbound East of Broadway Street | 1,112          | 65                     | 78                  |
| T14     | Bellfort Street Eastbound East of Broadway Street | 2,567          | 151                    | 82                  |