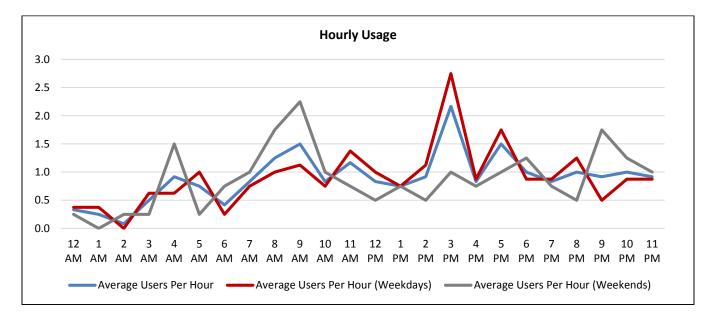

| Time of Day | Average Users Per Hour | Average Users Per Hour<br>(Weekdays) | Average Users Per Hour<br>(Weekends) |  |
|-------------|------------------------|--------------------------------------|--------------------------------------|--|
| 12:00 a.m.  | 0.4                    | 0.3                                  | 0.5                                  |  |
| 1:00 a.m.   | 0.0                    | 0.0                                  | 0.0                                  |  |
| 2:00 a.m.   | 0.2                    | 0.1                                  | 0.5                                  |  |
| 3:00 a.m.   | 0.1                    | 0.1                                  | 0.2                                  |  |
| 4:00 a.m.   | 0.1                    | 0.0                                  | 0.3                                  |  |
| 5:00 a.m.   | 0.4                    | 0.4                                  | 0.5                                  |  |
| 6:00 a.m.   | 0.6                    | 0.9                                  | 0.2                                  |  |
| 7:00 a.m.   | 2.0                    | 2.5                                  | 1.0                                  |  |
| 8:00 a.m.   | 1.7                    | 2.1                                  | 1.0                                  |  |
| 9:00 a.m.   | 2.3                    | 2.3                                  | 2.1                                  |  |
| 10:00 a.m.  | 0.7                    | 0.5                                  | 1.                                   |  |
| 11:00 a.m.  | 0.8                    | 0.8                                  | 0.                                   |  |
| 12:00 p.m.  | 1.9                    | 2.5                                  | 0.                                   |  |
| 1:00 p.m.   | 1.2                    | 1.5                                  | 0.                                   |  |
| 2:00 p.m.   | 1.6                    | 1.8                                  | 1.1                                  |  |
| 3:00 p.m.   | 1.3                    | 1.3                                  | 1.                                   |  |
| 4:00 p.m.   | 1.1                    | 1.2                                  | 1.                                   |  |
| 5:00 p.m.   | 0.9                    | 1.0                                  | 0.                                   |  |
| 6:00 p.m.   | 1.1                    | 1.1                                  | 1.                                   |  |
| 7:00 p.m.   | 1.8                    | 1.3                                  | 2.                                   |  |
| 8:00 p.m.   | 0.9                    | 0.8                                  | 1.                                   |  |
| 9:00 p.m.   | 0.8                    | 1.2                                  | 0.                                   |  |
| 10:00 p.m.  | 0.5                    | 0.5                                  | 0.                                   |  |
| 11:00 p.m.  | 0.8                    | 0.7                                  | 1.                                   |  |