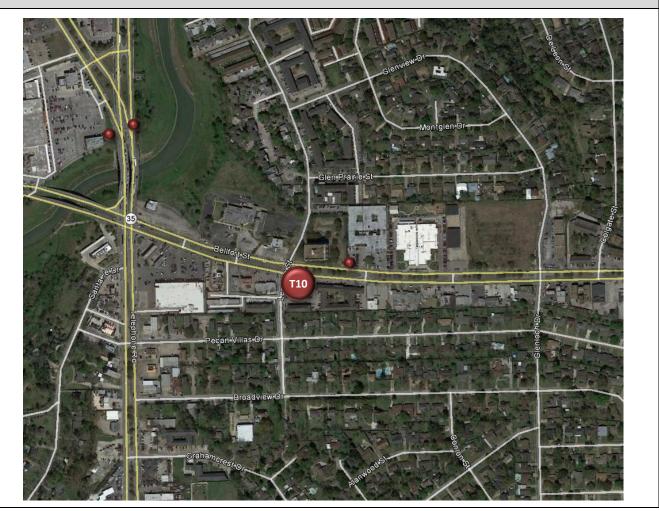

### **Counter Locations**

Shared-Use Paths, Sidewalks, and Informal Pathways along Bellfort Street Corridor

| Counter | Location                                          | Total<br>Users | Average<br>Daily Usage | Report<br>Page Num. |
|---------|---------------------------------------------------|----------------|------------------------|---------------------|
| H5      | Sims Bayou Trail at Broadway Street               | 1,135          | 67                     | 22                  |
| H6      | Sims Bayou Trail at Reveille Park                 | 1,629          | 96                     | 26                  |
| H7      | Telephone Road Northbound at Oak Vista Street     | 281            | 17                     | 30                  |
| T1      | Telephone Road Southbound at Oak Vista Street     | 1,481          | 87                     | 34                  |
| T2      | Telephone Road Southbound at Sims Bayou           | 806            | 47                     | 38                  |
| Т3      | Telephone Road Northbound at Sims Bayou           | 732            | 43                     | 42                  |
| T4      | Bellfort Street Westbound at Plainview Street     | 1,085          | 64                     | 46                  |
| T5      | Bellfort Street Eastbound at Plainview Street     | 644            | 38                     | 50                  |
| T7      | Bellfort Street Westbound at Sims Bayou           | 283            | 17                     | 54                  |
| Т8      | Bellfort Street Eastbound at Sims Bayou           | 36             | 2                      | 58                  |
| Т9      | Bellfort Street Westbound at Leonard Street       | 593            | 35                     | 62                  |
| T10     | Bellfort Street Eastbound at Leonard Street       | 1,230          | 72                     | 66                  |
| T11     | Bellfort Street Westbound West of Broadway Street | 1,002          | 59                     | 70                  |
| T12     | Bellfort Street Eastbound West of Broadway Street | 3,075          | 181                    | 74                  |
| T13     | Bellfort Street Westbound East of Broadway Street | 1,112          | 65                     | 78                  |
| T14     | Bellfort Street Eastbound East of Broadway Street | 2,567          | 151                    | 82                  |