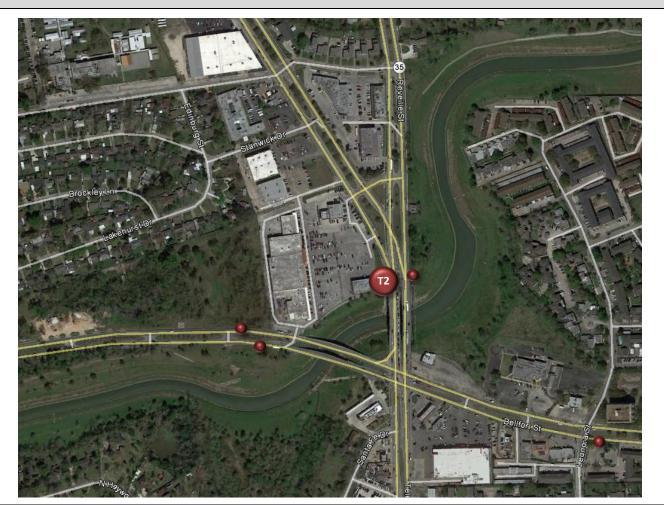

### **Counter Locations**

Shared-Use Paths, Sidewalks, and Informal Pathways along Bellfort Street Corridor

| Counter | Location                                          | Total<br>Users | Average<br>Daily Usage | Report<br>Page Num. |
|---------|---------------------------------------------------|----------------|------------------------|---------------------|
| H5      | Sims Bayou Trail at Broadway Street               | 1,135          | 67                     | 22                  |
| H6      | Sims Bayou Trail at Reveille Park                 | 1,629          | 96                     | 26                  |
| H7      | Telephone Road Northbound at Oak Vista Street     | 281            | 17                     | 30                  |
| T1      | Telephone Road Southbound at Oak Vista Street     | 1,481          | 87                     | 34                  |
| T2      | Telephone Road Southbound at Sims Bayou           | 806            | 47                     | 38                  |
| Т3      | Telephone Road Northbound at Sims Bayou           | 732            | 43                     | 42                  |
| T4      | Bellfort Street Westbound at Plainview Street     | 1,085          | 64                     | 46                  |
| T5      | Bellfort Street Eastbound at Plainview Street     | 644            | 38                     | 50                  |
| T7      | Bellfort Street Westbound at Sims Bayou           | 283            | 17                     | 54                  |
| Т8      | Bellfort Street Eastbound at Sims Bayou           | 36             | 2                      | 58                  |
| Т9      | Bellfort Street Westbound at Leonard Street       | 593            | 35                     | 62                  |
| T10     | Bellfort Street Eastbound at Leonard Street       | 1,230          | 72                     | 66                  |
| T11     | Bellfort Street Westbound West of Broadway Street | 1,002          | 59                     | 70                  |
| T12     | Bellfort Street Eastbound West of Broadway Street | 3,075          | 181                    | 74                  |
| T13     | Bellfort Street Westbound East of Broadway Street | 1,112          | 65                     | 78                  |
| T14     | Bellfort Street Eastbound East of Broadway Street | 2,567          | 151                    | 82                  |