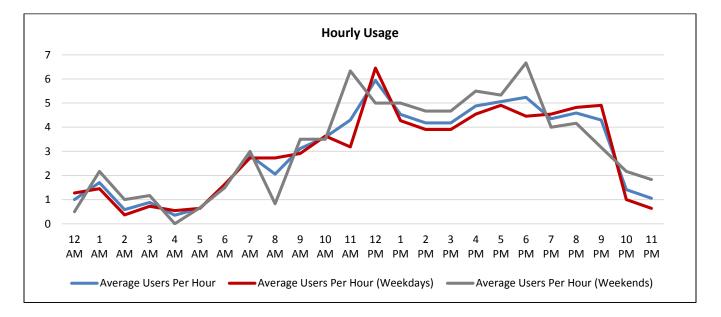

| Time of Day | Average Users Per Hour | Average Users Per Hour<br>(Weekdays) | Average Users Per Hour<br>(Weekends) |  |
|-------------|------------------------|--------------------------------------|--------------------------------------|--|
| 12:00 a.m.  | 0.4                    | 0.3                                  | 0.5                                  |  |
| 1:00 a.m.   | 0.0                    | 0.0                                  | 0.0                                  |  |
| 2:00 a.m.   | 0.2                    | 0.1                                  | 0.5                                  |  |
| 3:00 a.m.   | 0.1                    | 0.1                                  | 0.2                                  |  |
| 4:00 a.m.   | 0.1                    | 0.0                                  | 0.3                                  |  |
| 5:00 a.m.   | 0.4                    | 0.4                                  | 0.5                                  |  |
| 6:00 a.m.   | 0.6                    | 0.9                                  | 0.2                                  |  |
| 7:00 a.m.   | 2.0                    | 2.5                                  | 1.0                                  |  |
| 8:00 a.m.   | 1.7                    | 2.1                                  | 1.0                                  |  |
| 9:00 a.m.   | 2.3                    | 2.3                                  | 2.1                                  |  |
| 10:00 a.m.  | 0.7                    | 0.5                                  | 1.                                   |  |
| 11:00 a.m.  | 0.8                    | 0.8                                  | 0.                                   |  |
| 12:00 p.m.  | 1.9                    | 2.5                                  | 0.                                   |  |
| 1:00 p.m.   | 1.2                    | 1.5                                  | 0.                                   |  |
| 2:00 p.m.   | 1.6                    | 1.8                                  | 1.1                                  |  |
| 3:00 p.m.   | 1.3                    | 1.3                                  | 1.                                   |  |
| 4:00 p.m.   | 1.1                    | 1.2                                  | 1.                                   |  |
| 5:00 p.m.   | 0.9                    | 1.0                                  | 0.                                   |  |
| 6:00 p.m.   | 1.1                    | 1.1                                  | 1.                                   |  |
| 7:00 p.m.   | 1.8                    | 1.3                                  | 2.                                   |  |
| 8:00 p.m.   | 0.9                    | 0.8                                  | 1.                                   |  |
| 9:00 p.m.   | 0.8                    | 1.2                                  | 0.                                   |  |
| 10:00 p.m.  | 0.5                    | 0.5                                  | 0.                                   |  |
| 11:00 p.m.  | 0.8                    | 0.7                                  | 1.                                   |  |