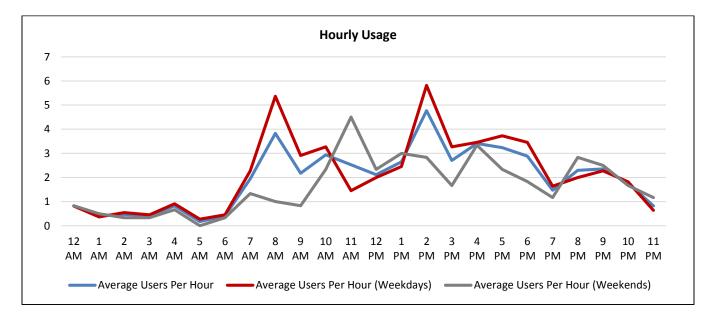

| Time of Day | Average Users Per Hour | Average Users Per Hour<br>(Weekdays) | Average Users Per Hour<br>(Weekends) |  |
|-------------|------------------------|--------------------------------------|--------------------------------------|--|
| 12:00 a.m.  | 0.4                    | 0.3                                  | 0.5                                  |  |
| 1:00 a.m.   | 0.0                    | 0.0                                  | 0.0                                  |  |
| 2:00 a.m.   | 0.2                    | 0.1                                  | 0.5                                  |  |
| 3:00 a.m.   | 0.1                    | 0.1                                  | 0.2                                  |  |
| 4:00 a.m.   | 0.1                    | 0.0                                  | 0.3                                  |  |
| 5:00 a.m.   | 0.4                    | 0.4                                  | 0.5                                  |  |
| 6:00 a.m.   | 0.6                    | 0.9                                  | 0.2                                  |  |
| 7:00 a.m.   | 2.0                    | 2.5                                  | 1.0                                  |  |
| 8:00 a.m.   | 1.7                    | 2.1                                  | 1.0                                  |  |
| 9:00 a.m.   | 2.3                    | 2.3                                  | 2.1                                  |  |
| 10:00 a.m.  | 0.7                    | 0.5                                  | 1.                                   |  |
| 11:00 a.m.  | 0.8                    | 0.8                                  | 0.                                   |  |
| 12:00 p.m.  | 1.9                    | 2.5                                  | 0.                                   |  |
| 1:00 p.m.   | 1.2                    | 1.5                                  | 0.                                   |  |
| 2:00 p.m.   | 1.6                    | 1.8                                  | 1.1                                  |  |
| 3:00 p.m.   | 1.3                    | 1.3                                  | 1.                                   |  |
| 4:00 p.m.   | 1.1                    | 1.2                                  | 1.                                   |  |
| 5:00 p.m.   | 0.9                    | 1.0                                  | 0.                                   |  |
| 6:00 p.m.   | 1.1                    | 1.1                                  | 1.                                   |  |
| 7:00 p.m.   | 1.8                    | 1.3                                  | 2.                                   |  |
| 8:00 p.m.   | 0.9                    | 0.8                                  | 1.                                   |  |
| 9:00 p.m.   | 0.8                    | 1.2                                  | 0.                                   |  |
| 10:00 p.m.  | 0.5                    | 0.5                                  | 0.                                   |  |
| 11:00 p.m.  | 0.8                    | 0.7                                  | 1.                                   |  |