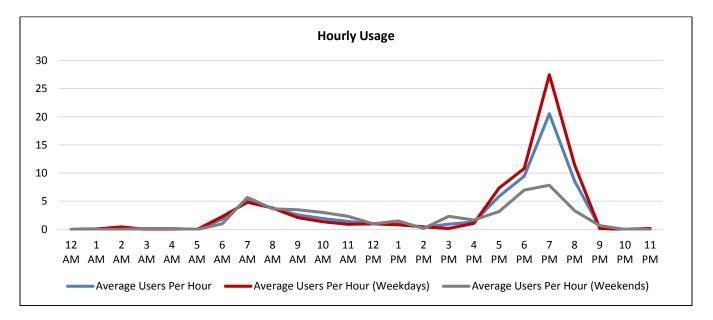

### **Counter Locations**

Shared-Use Paths, Sidewalks, and Informal Pathways along Bellfort Street Corridor

| Counter | Location                                          | Total<br>Users | Average<br>Daily Usage | Report<br>Page Num. |
|---------|---------------------------------------------------|----------------|------------------------|---------------------|
| H5      | Sims Bayou Trail at Broadway Street               | 1,135          | 67                     | 22                  |
| H6      | Sims Bayou Trail at Reveille Park                 | 1,629          | 96                     | 26                  |
| H7      | Telephone Road Northbound at Oak Vista Street     | 281            | 17                     | 30                  |
| T1      | Telephone Road Southbound at Oak Vista Street     | 1,481          | 87                     | 34                  |
| T2      | Telephone Road Southbound at Sims Bayou           | 806            | 47                     | 38                  |
| Т3      | Telephone Road Northbound at Sims Bayou           | 732            | 43                     | 42                  |
| T4      | Bellfort Street Westbound at Plainview Street     | 1,085          | 64                     | 46                  |
| T5      | Bellfort Street Eastbound at Plainview Street     | 644            | 38                     | 50                  |
| T7      | Bellfort Street Westbound at Sims Bayou           | 283            | 17                     | 54                  |
| Т8      | Bellfort Street Eastbound at Sims Bayou           | 36             | 2                      | 58                  |
| Т9      | Bellfort Street Westbound at Leonard Street       | 593            | 35                     | 62                  |
| T10     | Bellfort Street Eastbound at Leonard Street       | 1,230          | 72                     | 66                  |
| T11     | Bellfort Street Westbound West of Broadway Street | 1,002          | 59                     | 70                  |
| T12     | Bellfort Street Eastbound West of Broadway Street | 3,075          | 181                    | 74                  |
| T13     | Bellfort Street Westbound East of Broadway Street | 1,112          | 65                     | 78                  |
| T14     | Bellfort Street Eastbound East of Broadway Street | 2,567          | 151                    | 82                  |