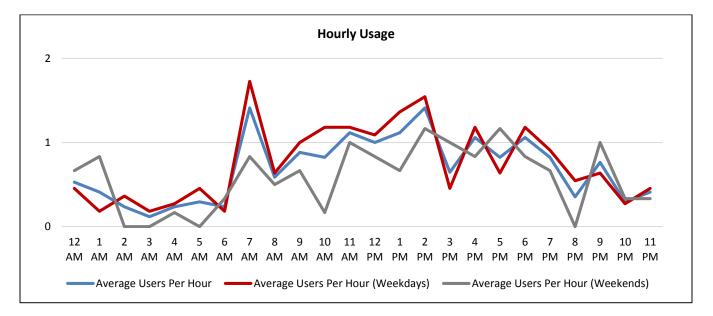

| Time of Day | Average Users Per Hour | Average Users Per Hour<br>(Weekdays) | Average Users Per Hour<br>(Weekends) |  |
|-------------|------------------------|--------------------------------------|--------------------------------------|--|
| 12:00 a.m.  | 0.4                    | 0.3                                  | 0.5                                  |  |
| 1:00 a.m.   | 0.0                    | 0.0                                  | 0.0                                  |  |
| 2:00 a.m.   | 0.2                    | 0.1                                  | 0.5                                  |  |
| 3:00 a.m.   | 0.1                    | 0.1                                  | 0.2                                  |  |
| 4:00 a.m.   | 0.1                    | 0.0                                  | 0.3                                  |  |
| 5:00 a.m.   | 0.4                    | 0.4                                  | 0.5                                  |  |
| 6:00 a.m.   | 0.6                    | 0.9                                  | 0.2                                  |  |
| 7:00 a.m.   | 2.0                    | 2.5                                  | 1.0                                  |  |
| 8:00 a.m.   | 1.7                    | 2.1                                  | 1.0                                  |  |
| 9:00 a.m.   | 2.3                    | 2.3                                  | 2.1                                  |  |
| 10:00 a.m.  | 0.7                    | 0.5                                  | 1.                                   |  |
| 11:00 a.m.  | 0.8                    | 0.8                                  | 0.                                   |  |
| 12:00 p.m.  | 1.9                    | 2.5                                  | 0.                                   |  |
| 1:00 p.m.   | 1.2                    | 1.5                                  | 0.                                   |  |
| 2:00 p.m.   | 1.6                    | 1.8                                  | 1.1                                  |  |
| 3:00 p.m.   | 1.3                    | 1.3                                  | 1.                                   |  |
| 4:00 p.m.   | 1.1                    | 1.2                                  | 1.                                   |  |
| 5:00 p.m.   | 0.9                    | 1.0                                  | 0.                                   |  |
| 6:00 p.m.   | 1.1                    | 1.1                                  | 1.                                   |  |
| 7:00 p.m.   | 1.8                    | 1.3                                  | 2.                                   |  |
| 8:00 p.m.   | 0.9                    | 0.8                                  | 1.                                   |  |
| 9:00 p.m.   | 0.8                    | 1.2                                  | 0.                                   |  |
| 10:00 p.m.  | 0.5                    | 0.5                                  | 0.                                   |  |
| 11:00 p.m.  | 0.8                    | 0.7                                  | 1.                                   |  |