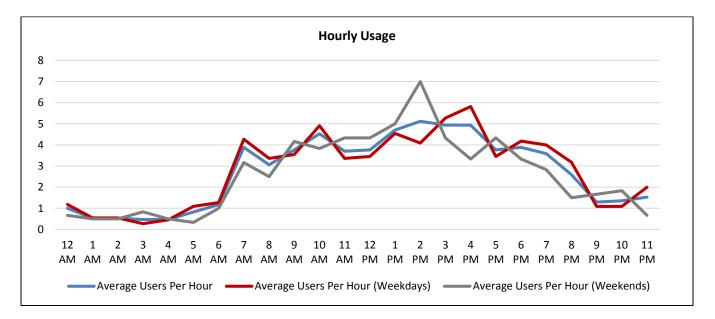

| Time of Day | Average Users Per Hour | Average Users Per Hour<br>(Weekdays) | Average Users Per Hour<br>(Weekends) |  |
|-------------|------------------------|--------------------------------------|--------------------------------------|--|
| 12:00 a.m.  | 0.4                    | 0.3                                  | 0.5                                  |  |
| 1:00 a.m.   | 0.0                    | 0.0                                  | 0.0                                  |  |
| 2:00 a.m.   | 0.2                    | 0.1                                  | 0.5                                  |  |
| 3:00 a.m.   | 0.1                    | 0.1                                  | 0.2                                  |  |
| 4:00 a.m.   | 0.1                    | 0.0                                  | 0.3                                  |  |
| 5:00 a.m.   | 0.4                    | 0.4                                  | 0.5                                  |  |
| 6:00 a.m.   | 0.6                    | 0.9                                  | 0.2                                  |  |
| 7:00 a.m.   | 2.0                    | 2.5                                  | 1.0                                  |  |
| 8:00 a.m.   | 1.7                    | 2.1                                  | 1.0                                  |  |
| 9:00 a.m.   | 2.3                    | 2.3                                  | 2.1                                  |  |
| 10:00 a.m.  | 0.7                    | 0.5                                  | 1.                                   |  |
| 11:00 a.m.  | 0.8                    | 0.8                                  | 0.                                   |  |
| 12:00 p.m.  | 1.9                    | 2.5                                  | 0.                                   |  |
| 1:00 p.m.   | 1.2                    | 1.5                                  | 0.                                   |  |
| 2:00 p.m.   | 1.6                    | 1.8                                  | 1.1                                  |  |
| 3:00 p.m.   | 1.3                    | 1.3                                  | 1.                                   |  |
| 4:00 p.m.   | 1.1                    | 1.2                                  | 1.                                   |  |
| 5:00 p.m.   | 0.9                    | 1.0                                  | 0.                                   |  |
| 6:00 p.m.   | 1.1                    | 1.1                                  | 1.                                   |  |
| 7:00 p.m.   | 1.8                    | 1.3                                  | 2.                                   |  |
| 8:00 p.m.   | 0.9                    | 0.8                                  | 1.                                   |  |
| 9:00 p.m.   | 0.8                    | 1.2                                  | 0.                                   |  |
| 10:00 p.m.  | 0.5                    | 0.5                                  | 0.                                   |  |
| 11:00 p.m.  | 0.8                    | 0.7                                  | 1.                                   |  |