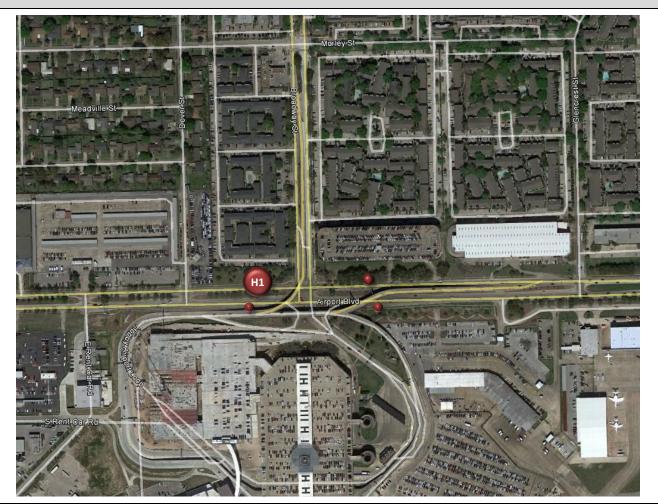

Airport Boulevard Westbound West of Broadway Street

| Location Information                                            |                                                                                          |                                                                |  |  |
|-----------------------------------------------------------------|------------------------------------------------------------------------------------------|----------------------------------------------------------------|--|--|
| Location Name                                                   | Airport Boulevard Westbound West of Broadway Street                                      |                                                                |  |  |
| Location Description                                            | Sidewalk along Airport Boulevard Westbound West of Broadway Street near<br>Hobby Airport |                                                                |  |  |
| Jurisdiction                                                    | City of H                                                                                | ouston                                                         |  |  |
| Agency Deployed                                                 | Houston                                                                                  | Galveston Area Council/Texas Transportation Institute          |  |  |
| GPS Coordinates                                                 | 29°39'28                                                                                 | .73"N, 95°16'38.55"W                                           |  |  |
| Surrounding Land Uses                                           | North                                                                                    | Multi-Family Residential, Single-Family Residential            |  |  |
|                                                                 | South                                                                                    | Hobby Airport                                                  |  |  |
|                                                                 | East                                                                                     | Multi-Family Residential, Parking Lots/Garages, Hobby Airport  |  |  |
|                                                                 | West                                                                                     | Parking Lots/Garages, Single-Family Residential, Hobby Airport |  |  |
| What object was device secured to?                              | Light Post (#710119)                                                                     |                                                                |  |  |
| Sidewalk Width                                                  | 4'                                                                                       |                                                                |  |  |
| Buffer Width                                                    | 6.5'                                                                                     |                                                                |  |  |
| Street Width                                                    | Six-Lane Divided Roadway                                                                 |                                                                |  |  |
| Parallel Parking                                                | No                                                                                       |                                                                |  |  |
| Landscaping or Trees                                            | Yes                                                                                      |                                                                |  |  |
| Sidewalk Pavement Type                                          | Concrete                                                                                 |                                                                |  |  |
| ADA Ramps                                                       | Yes                                                                                      |                                                                |  |  |
| Sidewalk Condition                                              | Good (So                                                                                 | me Overgrown Vegetation)                                       |  |  |
| Speed Limit                                                     | 40 miles                                                                                 | per hour                                                       |  |  |
| Street Lighting                                                 | Yes                                                                                      |                                                                |  |  |
| Street Traffic Volume                                           | 28,100 (7800 Airport Boulevard: TxDOT – 2012)                                            |                                                                |  |  |
| Transit                                                         | No                                                                                       |                                                                |  |  |
| Shade                                                           | No                                                                                       |                                                                |  |  |
| Have counts been collected by<br>H-GAC at this location before? | No                                                                                       |                                                                |  |  |