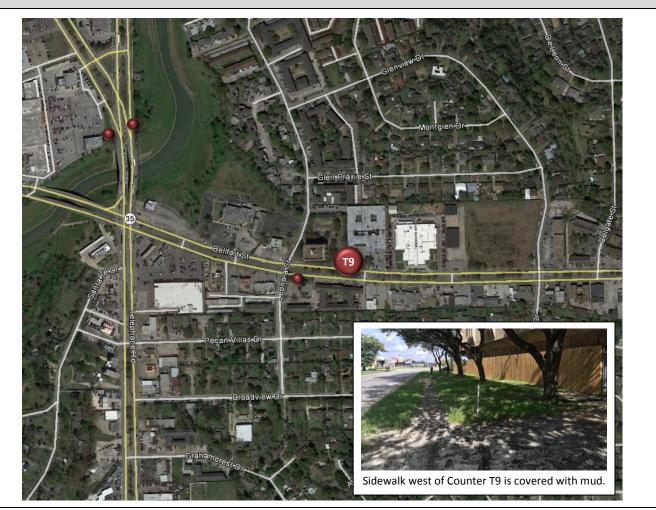

### **Counter Locations**

Shared-Use Paths, Sidewalks, and Informal Pathways along Bellfort Street Corridor

| Counter | Location                                          | Total<br>Users | Average<br>Daily Usage | Report<br>Page Num. |
|---------|---------------------------------------------------|----------------|------------------------|---------------------|
| H5      | Sims Bayou Trail at Broadway Street               | 1,135          | 67                     | 22                  |
| H6      | Sims Bayou Trail at Reveille Park                 | 1,629          | 96                     | 26                  |
| H7      | Telephone Road Northbound at Oak Vista Street     | 281            | 17                     | 30                  |
| T1      | Telephone Road Southbound at Oak Vista Street     | 1,481          | 87                     | 34                  |
| T2      | Telephone Road Southbound at Sims Bayou           | 806            | 47                     | 38                  |
| Т3      | Telephone Road Northbound at Sims Bayou           | 732            | 43                     | 42                  |
| T4      | Bellfort Street Westbound at Plainview Street     | 1,085          | 64                     | 46                  |
| T5      | Bellfort Street Eastbound at Plainview Street     | 644            | 38                     | 50                  |
| T7      | Bellfort Street Westbound at Sims Bayou           | 283            | 17                     | 54                  |
| Т8      | Bellfort Street Eastbound at Sims Bayou           | 36             | 2                      | 58                  |
| Т9      | Bellfort Street Westbound at Leonard Street       | 593            | 35                     | 62                  |
| T10     | Bellfort Street Eastbound at Leonard Street       | 1,230          | 72                     | 66                  |
| T11     | Bellfort Street Westbound West of Broadway Street | 1,002          | 59                     | 70                  |
| T12     | Bellfort Street Eastbound West of Broadway Street | 3,075          | 181                    | 74                  |
| T13     | Bellfort Street Westbound East of Broadway Street | 1,112          | 65                     | 78                  |
| T14     | Bellfort Street Eastbound East of Broadway Street | 2,567          | 151                    | 82                  |

### Bellfort Street at Leonard Street

| Counter | Facility Type                         | Total Users | Avg. Daily Usage | Avg. Daily Usage<br>(Weekdays) | Avg. Daily Usage<br>(Weekends) |
|---------|---------------------------------------|-------------|------------------|--------------------------------|--------------------------------|
| Т9      | Sidewalk<br>(Adj. to Westbound Lanes) | 593         | 35               | 39                             | 28                             |
| T10     | Sidewalk<br>(Adj. to Eastbound Lanes) | 1,230       | 72               | 70                             | 76                             |