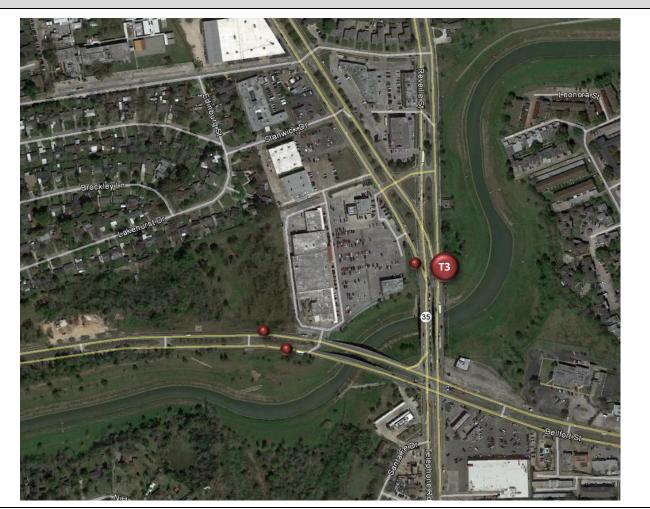

### **Counter Locations**

Shared-Use Paths, Sidewalks, and Informal Pathways along Bellfort Street Corridor

| Counter | Location                                          | Total<br>Users | Average<br>Daily Usage | Report<br>Page Num. |
|---------|---------------------------------------------------|----------------|------------------------|---------------------|
| H5      | Sims Bayou Trail at Broadway Street               | 1,135          | 67                     | 22                  |
| H6      | Sims Bayou Trail at Reveille Park                 | 1,629          | 96                     | 26                  |
| H7      | Telephone Road Northbound at Oak Vista Street     | 281            | 17                     | 30                  |
| T1      | Telephone Road Southbound at Oak Vista Street     | 1,481          | 87                     | 34                  |
| T2      | Telephone Road Southbound at Sims Bayou           | 806            | 47                     | 38                  |
| Т3      | Telephone Road Northbound at Sims Bayou           | 732            | 43                     | 42                  |
| T4      | Bellfort Street Westbound at Plainview Street     | 1,085          | 64                     | 46                  |
| T5      | Bellfort Street Eastbound at Plainview Street     | 644            | 38                     | 50                  |
| T7      | Bellfort Street Westbound at Sims Bayou           | 283            | 17                     | 54                  |
| Т8      | Bellfort Street Eastbound at Sims Bayou           | 36             | 2                      | 58                  |
| Т9      | Bellfort Street Westbound at Leonard Street       | 593            | 35                     | 62                  |
| T10     | Bellfort Street Eastbound at Leonard Street       | 1,230          | 72                     | 66                  |
| T11     | Bellfort Street Westbound West of Broadway Street | 1,002          | 59                     | 70                  |
| T12     | Bellfort Street Eastbound West of Broadway Street | 3,075          | 181                    | 74                  |
| T13     | Bellfort Street Westbound East of Broadway Street | 1,112          | 65                     | 78                  |
| T14     | Bellfort Street Eastbound East of Broadway Street | 2,567          | 151                    | 82                  |