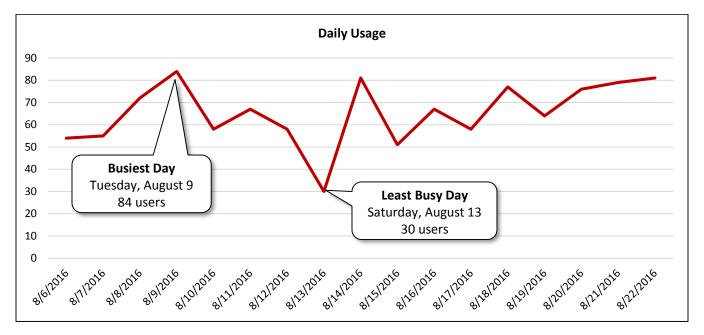

Image 1: Airport Boulevard Westbound West of Broadway Street Facing East

Image 2: Airport Boulevard Westbound West of Broadway Street Facing West

| Airport Boulevard Westbound West of Broa | adway Street |                          |                         |                           |
|------------------------------------------|--------------|--------------------------|-------------------------|---------------------------|
|                                          |              | Select Weather Data*     |                         |                           |
| Date                                     | Users        | High Temperature<br>(°F) | Low Temperature<br>(°F) | Precipitation<br>(inches) |
| Saturday, August 6, 2016                 | 19           | 98                       | 77                      | 0                         |
| Sunday, August 7, 2016                   | 18           | 100                      | 78                      | 0                         |
| Monday, August 8, 2016                   | 22           | 100                      | 77                      | 0                         |
| Tuesday, August 9, 2016                  | 24           | 101                      | 77                      | 0                         |
| Wednesday, August 10, 2016               | 21           | 100                      | 79                      | 0                         |
| Thursday, August 11, 2016                | 29           | 101                      | 82                      | 0                         |
| Friday, August 12, 2016                  | 22           | 99                       | 82                      | 0                         |
| Saturday, August 13, 2016                | 16           | 97                       | 76                      | 0.83                      |
| Sunday, August 14, 2016                  | 14           | 89                       | 72                      | 1.66                      |
| Monday, August 15, 2016                  | 21           | 86                       | 75                      | 1.43                      |
| Tuesday, August 16, 2016                 | 29           | 82                       | 74                      | 2.05                      |
| Wednesday, August 17, 2016               | 12           | 83                       | 73                      | 1.73                      |
| Thursday, August 18, 2016                | 27           | 88                       | 74                      | 0.19                      |
| Friday, August 19, 2016                  | 24           | 92                       | 75                      | 0.39                      |
| Saturday, August 20, 2016                | 24           | 91                       | 75                      | 0.53                      |
| Sunday, August 21, 2016                  | 32           | 87                       | 76                      | Т                         |
| Monday, August 22, 2016                  | 41           | 89                       | 73                      | 0.33                      |
| Total                                    | 395          | 1                        |                         |                           |
| Average Daily Usage                      | 23           |                          |                         |                           |
| Average Daily Usage (Weekday)            | 25           |                          |                         |                           |
| Average Daily Usage (Weekend)            | 21           |                          |                         |                           |