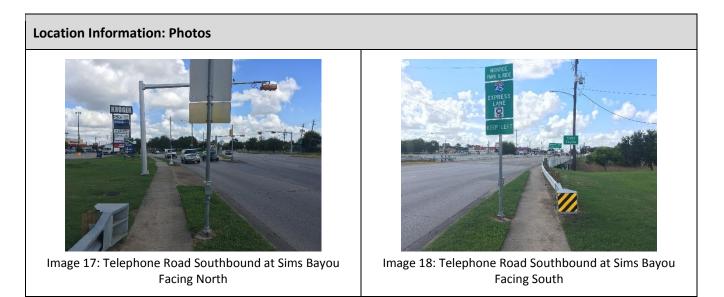

#### Telephone Road at Sims Bayou

| Counter | Facility Type                          | Total Users | Avg. Daily Usage | Avg. Daily Usage<br>(Weekdays) | Avg. Daily Usage<br>(Weekends) |
|---------|----------------------------------------|-------------|------------------|--------------------------------|--------------------------------|
| Т3      | Sidewalk<br>(Adj. to Northbound Lanes) | 732         | 43               | 43                             | 44                             |
| T2      | Sidewalk<br>(Adj. to Southbound Lanes) | 806         | 47               | 52                             | 40                             |