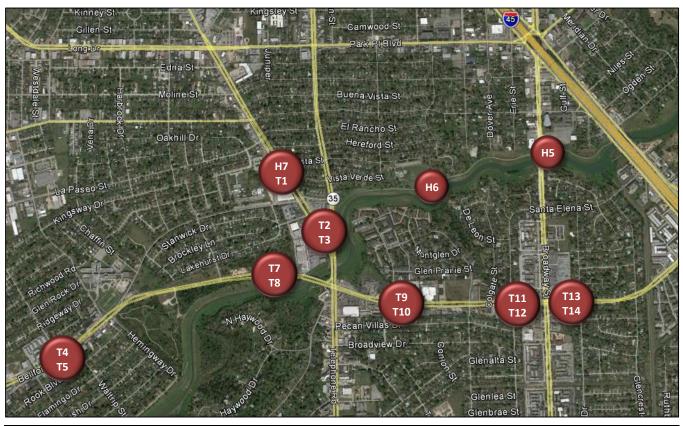

## HOUSTON-GALVESTON AREA COUNCIL

**Temporary Pedestrian/Bicycle Counters** 

Data Summary

| Deployment Summary             |                                                                                            |  |  |  |  |
|--------------------------------|--------------------------------------------------------------------------------------------|--|--|--|--|
| Sponsoring Agency              | Houston-Galveston Area Council                                                             |  |  |  |  |
| Sponsoring Agency              | Texas Transportation Institute                                                             |  |  |  |  |
| Deployment Period              | Saturday, August 6, 2016 – Monday, August 22, 2016                                         |  |  |  |  |
| Number of Counters Deployed    | 20                                                                                         |  |  |  |  |
| Facility Description           | Shared-Use Paths, Sidewalks, and Informal Pathways near Hobby Airport<br>(City of Houston) |  |  |  |  |
| Locations Deployed (Houston-Ga | alveston Area Council and Texas Transportation Institute)                                  |  |  |  |  |
| Counter H1                     | Airport Boulevard Westbound West of Broadway Street                                        |  |  |  |  |
| Counter H2                     | Airport Boulevard Eastbound West of Broadway Street                                        |  |  |  |  |
| Counter H3                     | Airport Boulevard Westbound East of Broadway Street                                        |  |  |  |  |
| Counter H4                     | Airport Boulevard Eastbound East of Broadway Street                                        |  |  |  |  |
| Counter H5                     | Sims Bayou Trail at Broadway Street                                                        |  |  |  |  |
| Counter H6                     | Sims Bayou Trail at Reveille Park                                                          |  |  |  |  |
| Counter H7                     | Telephone Road Northbound at Oak Vista Street                                              |  |  |  |  |
| Counter T1                     | Telephone Road Southbound at Oak Vista Street                                              |  |  |  |  |
| Counter T2                     | Telephone Road Southbound at Sims Bayou                                                    |  |  |  |  |
| Counter T3                     | Telephone Road Northbound at Sims Bayou                                                    |  |  |  |  |
| Counter T4                     | Bellfort Street Westbound at Plainview Street                                              |  |  |  |  |
| Counter T5                     | Bellfort Street Eastbound at Plainview Street                                              |  |  |  |  |
| Counter T7                     | Bellfort Street Westbound at Sims Bayou                                                    |  |  |  |  |
| Counter T8                     | Bellfort Street Eastbound at Sims Bayou                                                    |  |  |  |  |
| Counter T9                     | Bellfort Street Westbound at Leonard Street                                                |  |  |  |  |
| Counter T10                    | Bellfort Street Eastbound at Leonard Street                                                |  |  |  |  |
| Counter T11                    | Bellfort Street Westbound West of Broadway Street                                          |  |  |  |  |
| Counter T12                    | Bellfort Street Eastbound West of Broadway Street                                          |  |  |  |  |
| Counter T13                    | Bellfort Street Westbound East of Broadway Street                                          |  |  |  |  |
| Counter T14                    | Bellfort Street Eastbound East of Broadway Street                                          |  |  |  |  |

### **Counter Locations**

Shared-Use Paths, Sidewalks, and Informal Pathways along Bellfort Street Corridor

| Counter | Location                                          | Total<br>Users | Average<br>Daily Usage | Report<br>Page Num. |
|---------|---------------------------------------------------|----------------|------------------------|---------------------|
| H5      | Sims Bayou Trail at Broadway Street               | 1,135          | 67                     | 22                  |
| H6      | Sims Bayou Trail at Reveille Park                 | 1,629          | 96                     | 26                  |
| H7      | Telephone Road Northbound at Oak Vista Street     | 281            | 17                     | 30                  |
| T1      | Telephone Road Southbound at Oak Vista Street     | 1,481          | 87                     | 34                  |
| T2      | Telephone Road Southbound at Sims Bayou           | 806            | 47                     | 38                  |
| Т3      | Telephone Road Northbound at Sims Bayou           | 732            | 43                     | 42                  |
| T4      | Bellfort Street Westbound at Plainview Street     | 1,085          | 64                     | 46                  |
| T5      | Bellfort Street Eastbound at Plainview Street     | 644            | 38                     | 50                  |
| T7      | Bellfort Street Westbound at Sims Bayou           | 283            | 17                     | 54                  |
| Т8      | Bellfort Street Eastbound at Sims Bayou           | 36             | 2                      | 58                  |
| Т9      | Bellfort Street Westbound at Leonard Street       | 593            | 35                     | 62                  |
| T10     | Bellfort Street Eastbound at Leonard Street       | 1,230          | 72                     | 66                  |
| T11     | Bellfort Street Westbound West of Broadway Street | 1,002          | 59                     | 70                  |
| T12     | Bellfort Street Eastbound West of Broadway Street | 3,075          | 181                    | 74                  |
| T13     | Bellfort Street Westbound East of Broadway Street | 1,112          | 65                     | 78                  |
| T14     | Bellfort Street Eastbound East of Broadway Street | 2,567          | 151                    | 82                  |

### **Counter Locations**

Sidewalks at Broadway Street/Airport Boulevard Intersection

| Counter | Location                                            | Total<br>Users | Average<br>Daily Usage | Report<br>Page Num. |
|---------|-----------------------------------------------------|----------------|------------------------|---------------------|
| H1      | Airport Boulevard Westbound West of Broadway Street | 395            | 23                     | 6                   |
| H2      | Airport Boulevard Eastbound West of Broadway Street | 140*           | 16*                    | 10                  |
| H3      | Airport Boulevard Westbound East of Broadway Street | 411            | 24                     | 14                  |
| H4      | Airport Boulevard Eastbound East of Broadway Street | 258**          | 22**                   | 18                  |