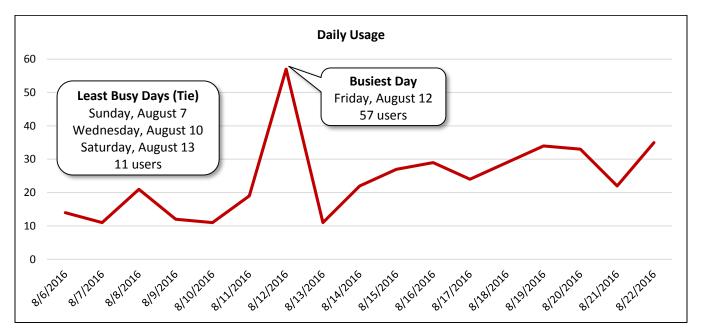

nage 5: Airport Boulevard Westbound East o Broadway Street Facing East

Image 6: Airport Boulevard Westbound East of Broadway Street Facing West

| Daily Usage<br>Airport Boulevard Westbound East of Broadway Street |       |                          |                         |                           |  |
|--------------------------------------------------------------------|-------|--------------------------|-------------------------|---------------------------|--|
|                                                                    |       | Select Weather Data*     |                         |                           |  |
| Date                                                               | Users | High Temperature<br>(°F) | Low Temperature<br>(°F) | Precipitation<br>(inches) |  |
| Saturday, August 6, 2016                                           | 14    | 98                       | 77                      | 0                         |  |
| Sunday, August 7, 2016                                             | 11    | 100                      | 78                      | 0                         |  |
| Monday, August 8, 2016                                             | 21    | 100                      | 77                      | 0                         |  |
| Tuesday, August 9, 2016                                            | 12    | 101                      | 77                      | 0                         |  |
| Wednesday, August 10, 2016                                         | 11    | 100                      | 79                      | 0                         |  |
| Thursday, August 11, 2016                                          | 19    | 101                      | 82                      | 0                         |  |
| Friday, August 12, 2016                                            | 57    | 99                       | 82                      | 0                         |  |
| Saturday, August 13, 2016                                          | 11    | 97                       | 76                      | 0.83                      |  |
| Sunday, August 14, 2016                                            | 22    | 89                       | 72                      | 1.66                      |  |
| Monday, August 15, 2016                                            | 27    | 86                       | 75                      | 1.43                      |  |
| Tuesday, August 16, 2016                                           | 29    | 82                       | 74                      | 2.05                      |  |
| Wednesday, August 17, 2016                                         | 24    | 83                       | 73                      | 1.73                      |  |
| Thursday, August 18, 2016                                          | 29    | 88                       | 74                      | 0.19                      |  |
| Friday, August 19, 2016                                            | 34    | 92                       | 75                      | 0.39                      |  |
| Saturday, August 20, 2016                                          | 33    | 91                       | 75                      | 0.53                      |  |
| Sunday, August 21, 2016                                            | 22    | 87                       | 76                      | Т                         |  |
| Monday, August 22, 2016                                            | 35    | 89                       | 73                      | 0.33                      |  |
| Total                                                              | 411   |                          |                         |                           |  |
| Average Daily Usage                                                | 24    |                          |                         |                           |  |
| Average Daily Usage (Weekday)                                      | 27    |                          |                         |                           |  |
| Average Daily Usage (Weekend)                                      | 19    |                          |                         |                           |  |