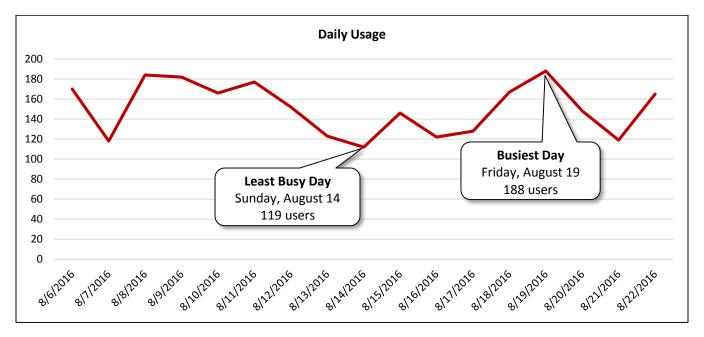

Image 1: Airport Boulevard Westbound West of Broadway Street Facing East

Image 2: Airport Boulevard Westbound West of Broadway Street Facing West

| Airport Boulevard Westbound West of Broa | adway Street |                          |                         |                           |
|------------------------------------------|--------------|--------------------------|-------------------------|---------------------------|
|                                          |              | Select Weather Data*     |                         |                           |
| Date                                     | Users        | High Temperature<br>(°F) | Low Temperature<br>(°F) | Precipitation<br>(inches) |
| Saturday, August 6, 2016                 | 19           | 98                       | 77                      | 0                         |
| Sunday, August 7, 2016                   | 18           | 100                      | 78                      | 0                         |
| Monday, August 8, 2016                   | 22           | 100                      | 77                      | 0                         |
| Tuesday, August 9, 2016                  | 24           | 101                      | 77                      | 0                         |
| Wednesday, August 10, 2016               | 21           | 100                      | 79                      | 0                         |
| Thursday, August 11, 2016                | 29           | 101                      | 82                      | 0                         |
| Friday, August 12, 2016                  | 22           | 99                       | 82                      | 0                         |
| Saturday, August 13, 2016                | 16           | 97                       | 76                      | 0.83                      |
| Sunday, August 14, 2016                  | 14           | 89                       | 72                      | 1.66                      |
| Monday, August 15, 2016                  | 21           | 86                       | 75                      | 1.43                      |
| Tuesday, August 16, 2016                 | 29           | 82                       | 74                      | 2.05                      |
| Wednesday, August 17, 2016               | 12           | 83                       | 73                      | 1.73                      |
| Thursday, August 18, 2016                | 27           | 88                       | 74                      | 0.19                      |
| Friday, August 19, 2016                  | 24           | 92                       | 75                      | 0.39                      |
| Saturday, August 20, 2016                | 24           | 91                       | 75                      | 0.53                      |
| Sunday, August 21, 2016                  | 32           | 87                       | 76                      | Т                         |
| Monday, August 22, 2016                  | 41           | 89                       | 73                      | 0.33                      |
| Total                                    | 395          | 1                        |                         |                           |
| Average Daily Usage                      | 23           |                          |                         |                           |
| Average Daily Usage (Weekday)            | 25           |                          |                         |                           |
| Average Daily Usage (Weekend)            | 21           |                          |                         |                           |