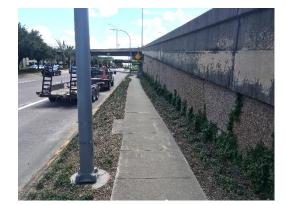

Image 3: Airport Boulevard Eastbound West of Broadway Street Facing East

Image 4: Airport Boulevard Eastbound West of Broadway Street Facing West

| Daily Usage<br>Airport Boulevard Eastbound West of Broadway Street |       |                                                                                                                     |                                                              |                           |  |  |
|--------------------------------------------------------------------|-------|---------------------------------------------------------------------------------------------------------------------|--------------------------------------------------------------|---------------------------|--|--|
|                                                                    |       | Select Weather Data*                                                                                                |                                                              |                           |  |  |
| Date                                                               | Users | High Temperature<br>(°F)                                                                                            | Low Temperature<br>(°F)                                      | Precipitation<br>(inches) |  |  |
| Saturday, August 6, 2016                                           | 5     | 98                                                                                                                  | 77                                                           | 0                         |  |  |
| Sunday, August 7, 2016                                             | 10    | 100                                                                                                                 | 78                                                           | 0                         |  |  |
| Monday, August 8, 2016                                             | 17    | 100                                                                                                                 | 77                                                           | 0                         |  |  |
| Tuesday, August 9, 2016                                            | 34    | 101                                                                                                                 | 77                                                           | 0                         |  |  |
| Wednesday, August 10, 2016                                         | 12    | 100                                                                                                                 | 79                                                           | 0                         |  |  |
| Thursday, August 11, 2016                                          | 24    | 101                                                                                                                 | 82                                                           | 0                         |  |  |
| Friday, August 12, 2016                                            | 13    | 99                                                                                                                  | 82                                                           | 0                         |  |  |
| Saturday, August 13, 2016                                          | 10    | 97                                                                                                                  | 76                                                           | 0.83                      |  |  |
| Sunday, August 14, 2016                                            | 15    | 89                                                                                                                  | 72                                                           | 1.66                      |  |  |
| Total                                                              | 140   | Notes                                                                                                               | Notes                                                        |                           |  |  |
| Average Daily Usage                                                | 16    | Counter H2 stopp                                                                                                    | Counter H2 stopped collecting accurate data after Sunday,    |                           |  |  |
| Average Daily Usage (Weekday)                                      | 20    | <b>-</b>                                                                                                            | August 14, 2016. A spider web and dead insects were found in |                           |  |  |
| Average Daily Usage (Weekend)                                      | 10    | Counter H2 when it was retrieved; insects likely affected the accuracy of the data collected after August 14, 2016. |                                                              |                           |  |  |