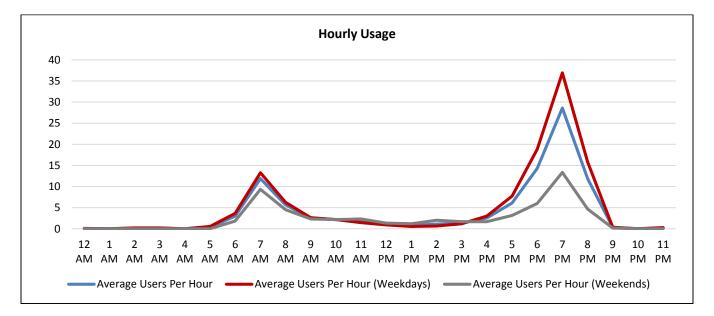

|
| 6:00 p.m.             | 14.3                   | 18.8                                 | 6.0                                  |
| 7:00 p.m.             | 28.6                   | 36.9                                 | 13.3                                 |
| 8:00 p.m.             | 11.9                   | 15.8                                 | 4.7                                  |
| 9:00 p.m.             | 0.3                    | 0.4                                  | 0.2                                  |
| 10:00 p.m.            | 0.0                    | 0.0                                  | 0.0                                  |
| 11:00 p.m.            | 0.2                    | 0.3                                  | 0.0                                  |



Telephone Road Northbound at Oak Vista Street

| Location Information                                            |                                                                                          |                                                                                                           |  |  |
|-----------------------------------------------------------------|------------------------------------------------------------------------------------------|-----------------------------------------------------------------------------------------------------------|--|--|
| Location Name                                                   | Telephone Road Northbound at Oak Vista Street                                            |