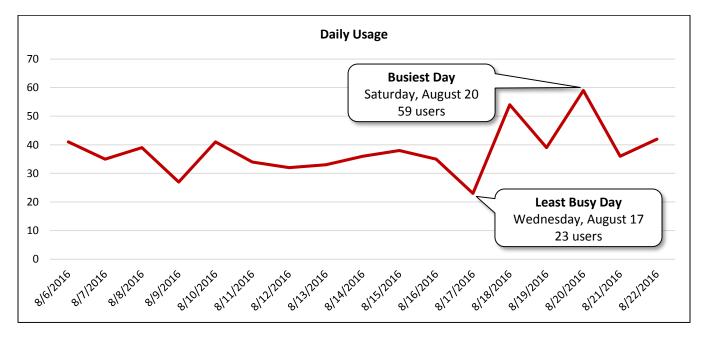

Image 1: Airport Boulevard Westbound West of Broadway Street Facing East

Image 2: Airport Boulevard Westbound West of Broadway Street Facing West

| Airport Boulevard Westbound West of Broa | adway Street |                          |                         |                           |
|------------------------------------------|--------------|--------------------------|-------------------------|---------------------------|
|                                          |              | Select Weather Data*     |                         |                           |
| Date                                     | Users        | High Temperature<br>(°F) | Low Temperature<br>(°F) | Precipitation<br>(inches) |
| Saturday, August 6, 2016                 | 19           | 98                       | 77                      | 0                         |
| Sunday, August 7, 2016                   | 18           | 100                      | 78                      | 0                         |
| Monday, August 8, 2016                   | 22           | 100                      | 77                      | 0                         |
| Tuesday, August 9, 2016                  | 24           | 101                      | 77                      | 0                         |
| Wednesday, August 10, 2016               | 21           | 100                      | 79                      | 0                         |
| Thursday, August 11, 2016                | 29           | 101                      | 82                      | 0                         |
| Friday, August 12, 2016                  | 22           | 99                       | 82                      | 0                         |
| Saturday, August 13, 2016                | 16           | 97                       | 76                      | 0.83                      |
| Sunday, August 14, 2016                  | 14           | 89                       | 72                      | 1.66                      |
| Monday, August 15, 2016                  | 21           | 86                       | 75                      | 1.43                      |
| Tuesday, August 16, 2016                 | 29           | 82                       | 74                      | 2.05                      |
| Wednesday, August 17, 2016               | 12           | 83                       | 73                      | 1.73                      |
| Thursday, August 18, 2016                | 27           | 88                       | 74                      | 0.19                      |
| Friday, August 19, 2016                  | 24           | 92                       | 75                      | 0.39                      |
| Saturday, August 20, 2016                | 24           | 91                       | 75                      | 0.53                      |
| Sunday, August 21, 2016                  | 32           | 87                       | 76                      | Т                         |
| Monday, August 22, 2016                  | 41           | 89                       | 73                      | 0.33                      |
| Total                                    | 395          | 1                        |                         |                           |
| Average Daily Usage                      | 23           |                          |                         |                           |
| Average Daily Usage (Weekday)            | 25           |                          |                         |                           |
| Average Daily Usage (Weekend)            | 21           |                          |                         |                           |