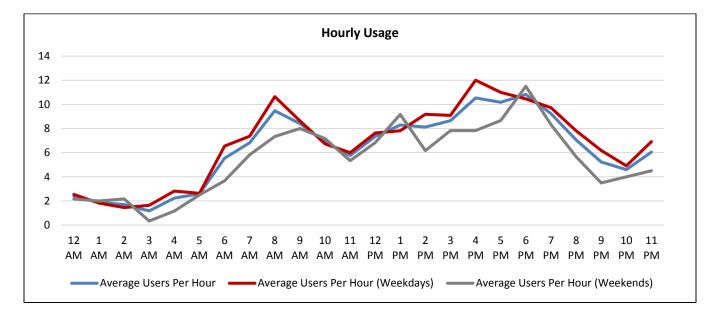

### Trends

• Usage tends to be higher on weekdays (27 users/day) than during weekends (19 users/day).

• On weekdays, usage is highest in the late afternoon (4:00 p.m. – 5:00 p.m.).

• During weekends, usage is highest in the evening (5:00 p.m. – 7:00 p.m.).

nage 5: Airport Boulevard Westbound East o Broadway Street Facing East

Image 6: Airport Boulevard Westbound East of Broadway Street Facing West

| Daily Usage<br>Airport Boulevard Westbound East of Broadway Street |       |                          |                         |                           |  |
|--------------------------------------------------------------------|-------|--------------------------|-------------------------|---------------------------|--|
|                                                                    |       | Select Weather Data*     |                         |                           |  |
| Date                                                               | Users | High Temperature<br>(°F) | Low Temperature<br>(°F) | Precipitation<br>(inches) |  |
| Saturday, August 6, 2016                                           | 14    | 98                       | 77                      | 0                         |  |
| Sunday, August 7, 2016                                             | 11    | 100                      | 78                      | 0                         |  |
| Monday, August 8, 2016                                             | 21    | 100                      | 77                      | 0                         |  |
| Tuesday, August 9, 2016                                            | 12    | 101                      | 77                      | 0                         |  |
| Wednesday, August 10, 2016                                         | 11    | 100                      | 79                      | 0                         |  |
| Thursday, August 11, 2016                                          | 19    | 101                      | 82                      | 0                         |  |
| Friday, August 12, 2016                                            | 57    | 99                       | 82                      | 0                         |  |
| Saturday, August 13, 2016                                          | 11    | 97                       | 76                      | 0.83                      |  |
| Sunday, August 14, 2016                                            | 22    | 89                       | 72                      | 1.66                      |  |
| Monday, August 15, 2016                                            | 27    | 86                       | 75                      | 1.43                      |  |
| Tuesday, August 16, 2016                                           | 29    | 82                       | 74                      | 2.05                      |  |
| Wednesday, August 17, 2016                                         | 24    | 83                       | 73                      | 1.73                      |  |
| Thursday, August 18, 2016                                          | 29    | 88                       | 74                      | 0.19                      |  |
| Friday, August 19, 2016                                            | 34    | 92                       | 75                      | 0.39                      |  |
| Saturday, August 20, 2016                                          | 33    | 91                       | 75                      | 0.53                      |  |
| Sunday, August 21, 2016                                            | 22    | 87                       | 76                      | Т                         |  |
| Monday, August 22, 2016                                            | 35    | 89                       | 73                      | 0.33                      |  |
| Total                                                              | 411   |                          |                         |                           |  |
| Average Daily Usage                                                | 24    |                          |                         |                           |  |
| Average Daily Usage (Weekday)                                      | 27    |                          |                         |                           |  |
| Average Daily Usage (Weekend)                                      | 19    |                          |                         |                           |  |

| Time of Day | Average Users Per Hour | Average Users Per Hour<br>(Weekdays) | Average Users Per Hour<br>(Weekends) |  |
|-------------|------------------------|--------------------------------------|--------------------------------------|--|
| 12:00 a.m.  | 0.2                    | 0.1                                  | 0.5                                  |  |
| 1:00 a.m.   | 0.4                    | 0.4                                  | 0.3                                  |  |
| 2:00 a.m.   | 0.5                    | 0.4                                  | 0.7                                  |  |
| 3:00 a.m.   | 0.1                    | 0.2                                  | 0.0                                  |  |
| 4:00 a.m.   | 0.1                    | 0.1                                  | 0.2                                  |  |
| 5:00 a.m.   | 0.3                    | 0.4                                  | 0.2                                  |  |
| 6:00 a.m.   | 1.1                    | 1.1                                  | 1.2                                  |  |
| 7:00 a.m.   | 1.4                    | 1.9                                  | 0.5                                  |  |
| 8:00 a.m.   | 1.2                    | 1.4                                  | 1.0                                  |  |
| 9:00 a.m.   | 1.2                    | 1.4                                  | 0.8                                  |  |
| 10:00 a.m.  | 1.1                    | 1.4                                  | 0.7                                  |  |
| 11:00 a.m.  | 0.9                    | 0.8                                  | 1.0                                  |  |
| 12:00 p.m.  | 0.8                    | 0.9                                  | 0.7                                  |  |
| 1:00 p.m.   | 1.5                    | 1.8                                  | 1.0                                  |  |
| 2:00 p.m.   | 2.1                    | 2.3                                  | 1.7                                  |  |
| 3:00 p.m.   | 0.8                    | 0.6                                  | 1.0                                  |  |
| 4:00 p.m.   | 2.3                    | 3.1                                  | 0.8                                  |  |
| 5:00 p.m.   | 1.9                    | 2.0                                  | 1.8                                  |  |
| 6:00 p.m.   | 1.6                    | 1.8                                  | 1.3                                  |  |
| 7:00 p.m.   | 1.0                    | 1.2                                  | 0.7                                  |  |
| 8:00 p.m.   | 1.2                    | 1.4                                  | 1.0                                  |  |
| 9:00 p.m.   | 1.0                    | 1.1                                  | 0.8                                  |  |
| 10:00 p.m.  | 0.9                    | 1.1                                  | 0.                                   |  |
| 11:00 p.m.  | 0.4                    | 0.5                                  | 0.3                                  |  |