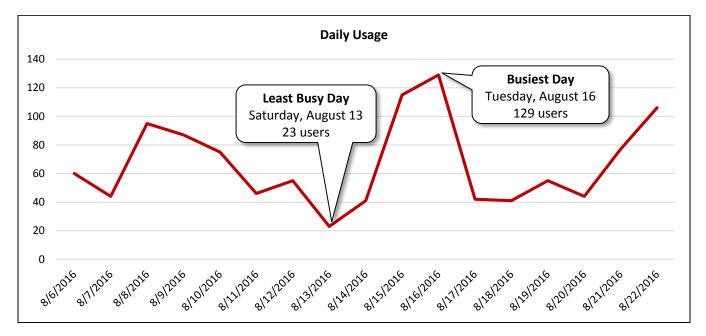

### **Counter Locations**

Shared-Use Paths, Sidewalks, and Informal Pathways along Bellfort Street Corridor

| Counter | Location                                          | Total<br>Users | Average<br>Daily Usage | Report<br>Page Num. |
|---------|---------------------------------------------------|----------------|------------------------|---------------------|
| H5      | Sims Bayou Trail at Broadway Street               | 1,135          | 67                     | 22                  |
| H6      | Sims Bayou Trail at Reveille Park                 | 1,629          | 96                     | 26                  |
| H7      | Telephone Road Northbound at Oak Vista Street     | 281            | 17                     | 30                  |
| T1      | Telephone Road Southbound at Oak Vista Street     | 1,481          | 87                     | 34                  |
| T2      | Telephone Road Southbound at Sims Bayou           | 806            | 47                     | 38                  |
| Т3      | Telephone Road Northbound at Sims Bayou           | 732            | 43                     | 42                  |
| T4      | Bellfort Street Westbound at Plainview Street     | 1,085          | 64                     | 46                  |
| T5      | Bellfort Street Eastbound at Plainview Street     | 644            | 38                     | 50                  |
| T7      | Bellfort Street Westbound at Sims Bayou           | 283            | 17                     | 54                  |
| Т8      | Bellfort Street Eastbound at Sims Bayou           | 36             | 2                      | 58                  |
| Т9      | Bellfort Street Westbound at Leonard Street       | 593            | 35                     | 62                  |
| T10     | Bellfort Street Eastbound at Leonard Street       | 1,230          | 72                     | 66                  |
| T11     | Bellfort Street Westbound West of Broadway Street | 1,002          | 59                     | 70                  |
| T12     | Bellfort Street Eastbound West of Broadway Street | 3,075          | 181                    | 74                  |
| T13     | Bellfort Street Westbound East of Broadway Street | 1,112          | 65                     | 78                  |
| T14     | Bellfort Street Eastbound East of Broadway Street | 2,567          | 151                    | 82                  |