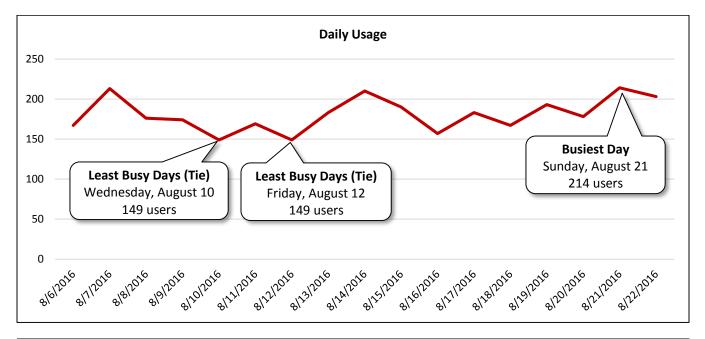

Image 1: Airport Boulevard Westbound West of Broadway Street Facing East

Image 2: Airport Boulevard Westbound West of Broadway Street Facing West

| Airport Boulevard Westbound West of Broa | adway Street |                          |                         |                           |
|------------------------------------------|--------------|--------------------------|-------------------------|---------------------------|
|                                          |              | Select Weather Data*     |                         |                           |
| Date                                     | Users        | High Temperature<br>(°F) | Low Temperature<br>(°F) | Precipitation<br>(inches) |
| Saturday, August 6, 2016                 | 19           | 98                       | 77                      | 0                         |
| Sunday, August 7, 2016                   | 18           | 100                      | 78                      | 0                         |
| Monday, August 8, 2016                   | 22           | 100                      | 77                      | 0                         |
| Tuesday, August 9, 2016                  | 24           | 101                      | 77                      | 0                         |
| Wednesday, August 10, 2016               | 21           | 100                      | 79                      | 0                         |
| Thursday, August 11, 2016                | 29           | 101                      | 82                      | 0                         |
| Friday, August 12, 2016                  | 22           | 99                       | 82                      | 0                         |
| Saturday, August 13, 2016                | 16           | 97                       | 76                      | 0.83                      |
| Sunday, August 14, 2016                  | 14           | 89                       | 72                      | 1.66                      |
| Monday, August 15, 2016                  | 21           | 86                       | 75                      | 1.43                      |
| Tuesday, August 16, 2016                 | 29           | 82                       | 74                      | 2.05                      |
| Wednesday, August 17, 2016               | 12           | 83                       | 73                      | 1.73                      |
| Thursday, August 18, 2016                | 27           | 88                       | 74                      | 0.19                      |
| Friday, August 19, 2016                  | 24           | 92                       | 75                      | 0.39                      |
| Saturday, August 20, 2016                | 24           | 91                       | 75                      | 0.53                      |
| Sunday, August 21, 2016                  | 32           | 87                       | 76                      | Т                         |
| Monday, August 22, 2016                  | 41           | 89                       | 73                      | 0.33                      |
| Total                                    | 395          | 1                        |                         |                           |
| Average Daily Usage                      | 23           |                          |                         |                           |
| Average Daily Usage (Weekday)            | 25           |                          |                         |                           |
| Average Daily Usage (Weekend)            | 21           |                          |                         |                           |