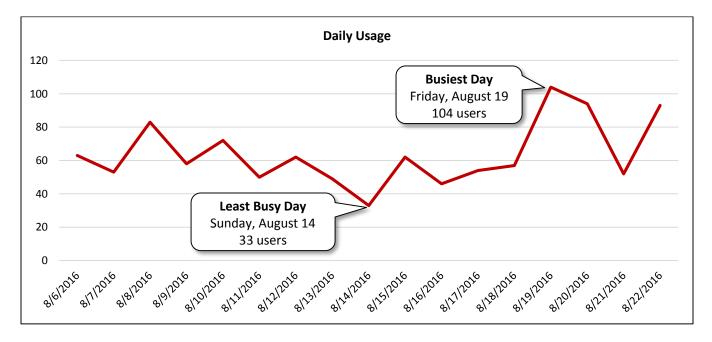

Image 1: Airport Boulevard Westbound West of Broadway Street Facing East

Image 2: Airport Boulevard Westbound West of Broadway Street Facing West

| Airport Boulevard Westbound West of Broa | adway Street |                          |                         |                           |
|------------------------------------------|--------------|--------------------------|-------------------------|---------------------------|
|                                          |              | Select Weather Data*     |                         |                           |
| Date                                     | Users        | High Temperature<br>(°F) | Low Temperature<br>(°F) | Precipitation<br>(inches) |
| Saturday, August 6, 2016                 | 19           | 98                       | 77                      | 0                         |
| Sunday, August 7, 2016                   | 18           | 100                      | 78                      | 0                         |
| Monday, August 8, 2016                   | 22           | 100                      | 77                      | 0                         |
| Tuesday, August 9, 2016                  | 24           | 101                      | 77                      | 0                         |
| Wednesday, August 10, 2016               | 21           | 100                      | 79                      | 0                         |
| Thursday, August 11, 2016                | 29           | 101                      | 82                      | 0                         |
| Friday, August 12, 2016                  | 22           | 99                       | 82                      | 0                         |
| Saturday, August 13, 2016                | 16           | 97                       | 76                      | 0.83                      |
| Sunday, August 14, 2016                  | 14           | 89                       | 72                      | 1.66                      |
| Monday, August 15, 2016                  | 21           | 86                       | 75                      | 1.43                      |
| Tuesday, August 16, 2016                 | 29           | 82                       | 74                      | 2.05                      |
| Wednesday, August 17, 2016               | 12           | 83                       | 73                      | 1.73                      |
| Thursday, August 18, 2016                | 27           | 88                       | 74                      | 0.19                      |
| Friday, August 19, 2016                  | 24           | 92                       | 75                      | 0.39                      |
| Saturday, August 20, 2016                | 24           | 91                       | 75                      | 0.53                      |
| Sunday, August 21, 2016                  | 32           | 87                       | 76                      | Т                         |
| Monday, August 22, 2016                  | 41           | 89                       | 73                      | 0.33                      |
| Total                                    | 395          | 1                        |                         |                           |
| Average Daily Usage                      | 23           |                          |                         |                           |
| Average Daily Usage (Weekday)            | 25           |                          |                         |                           |
| Average Daily Usage (Weekend)            | 21           |                          |                         |                           |