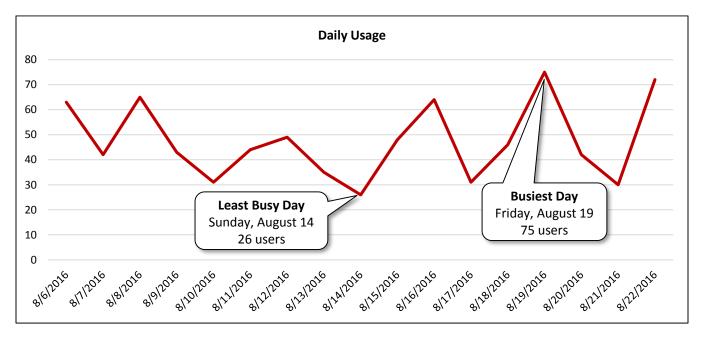

Image 1: Airport Boulevard Westbound West of Broadway Street Facing East

Image 2: Airport Boulevard Westbound West of Broadway Street Facing West

| Airport Boulevard Westbound West of Broa | adway Street |                          |                         |                           |
|------------------------------------------|--------------|--------------------------|-------------------------|---------------------------|
|                                          |              | Select Weather Data*     |                         |                           |
| Date                                     | Users        | High Temperature<br>(°F) | Low Temperature<br>(°F) | Precipitation<br>(inches) |
| Saturday, August 6, 2016                 | 19           | 98                       | 77                      | 0                         |
| Sunday, August 7, 2016                   | 18           | 100                      | 78                      | 0                         |
| Monday, August 8, 2016                   | 22           | 100                      | 77                      | 0                         |
| Tuesday, August 9, 2016                  | 24           | 101                      | 77                      | 0                         |
| Wednesday, August 10, 2016               | 21           | 100                      | 79                      | 0                         |
| Thursday, August 11, 2016                | 29           | 101                      | 82                      | 0                         |
| Friday, August 12, 2016                  | 22           | 99                       | 82                      | 0                         |
| Saturday, August 13, 2016                | 16           | 97                       | 76                      | 0.83                      |
| Sunday, August 14, 2016                  | 14           | 89                       | 72                      | 1.66                      |
| Monday, August 15, 2016                  | 21           | 86                       | 75                      | 1.43                      |
| Tuesday, August 16, 2016                 | 29           | 82                       | 74                      | 2.05                      |
| Wednesday, August 17, 2016               | 12           | 83                       | 73                      | 1.73                      |
| Thursday, August 18, 2016                | 27           | 88                       | 74                      | 0.19                      |
| Friday, August 19, 2016                  | 24           | 92                       | 75                      | 0.39                      |
| Saturday, August 20, 2016                | 24           | 91                       | 75                      | 0.53                      |
| Sunday, August 21, 2016                  | 32           | 87                       | 76                      | Т                         |
| Monday, August 22, 2016                  | 41           | 89                       | 73                      | 0.33                      |
| Total                                    | 395          | 1                        |                         |                           |
| Average Daily Usage                      | 23           |                          |                         |                           |
| Average Daily Usage (Weekday)            | 25           |                          |                         |                           |
| Average Daily Usage (Weekend)            | 21           |                          |                         |                           |