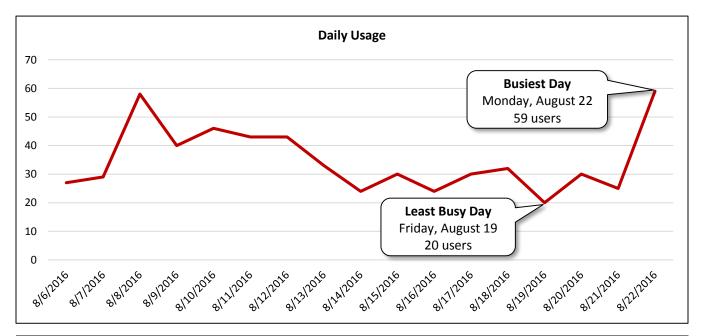

Image 1: Airport Boulevard Westbound West of Broadway Street Facing East

Image 2: Airport Boulevard Westbound West of Broadway Street Facing West

| Airport Boulevard Westbound West of Broa | adway Street |                          |                         |                           |
|------------------------------------------|--------------|--------------------------|-------------------------|---------------------------|
|                                          |              | Select Weather Data*     |                         |                           |
| Date                                     | Users        | High Temperature<br>(°F) | Low Temperature<br>(°F) | Precipitation<br>(inches) |
| Saturday, August 6, 2016                 | 19           | 98                       | 77                      | 0                         |
| Sunday, August 7, 2016                   | 18           | 100                      | 78                      | 0                         |
| Monday, August 8, 2016                   | 22           | 100                      | 77                      | 0                         |
| Tuesday, August 9, 2016                  | 24           | 101                      | 77                      | 0                         |
| Wednesday, August 10, 2016               | 21           | 100                      | 79                      | 0                         |
| Thursday, August 11, 2016                | 29           | 101                      | 82                      | 0                         |
| Friday, August 12, 2016                  | 22           | 99                       | 82                      | 0                         |
| Saturday, August 13, 2016                | 16           | 97                       | 76                      | 0.83                      |
| Sunday, August 14, 2016                  | 14           | 89                       | 72                      | 1.66                      |
| Monday, August 15, 2016                  | 21           | 86                       | 75                      | 1.43                      |
| Tuesday, August 16, 2016                 | 29           | 82                       | 74                      | 2.05                      |
| Wednesday, August 17, 2016               | 12           | 83                       | 73                      | 1.73                      |
| Thursday, August 18, 2016                | 27           | 88                       | 74                      | 0.19                      |
| Friday, August 19, 2016                  | 24           | 92                       | 75                      | 0.39                      |
| Saturday, August 20, 2016                | 24           | 91                       | 75                      | 0.53                      |
| Sunday, August 21, 2016                  | 32           | 87                       | 76                      | Т                         |
| Monday, August 22, 2016                  | 41           | 89                       | 73                      | 0.33                      |
| Total                                    | 395          | 1                        |                         |                           |
| Average Daily Usage                      | 23           |                          |                         |                           |
| Average Daily Usage (Weekday)            | 25           |                          |                         |                           |
| Average Daily Usage (Weekend)            | 21           |                          |                         |                           |