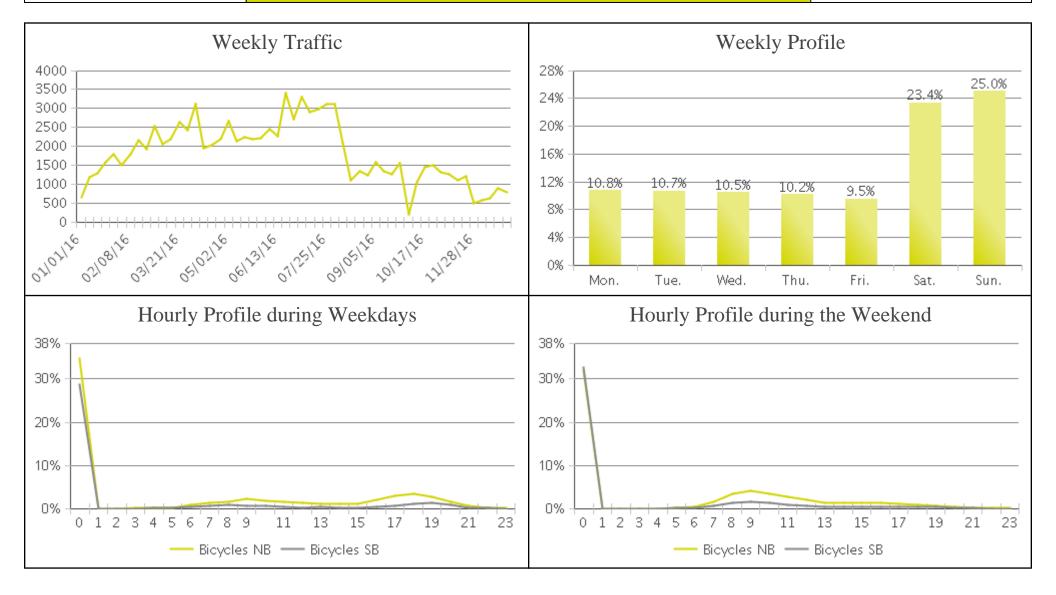

## White Oak Trail at 34th St (Cyclists)

Period Analyzed: Friday, January 01, 2016 to Saturday, December 31, 2016