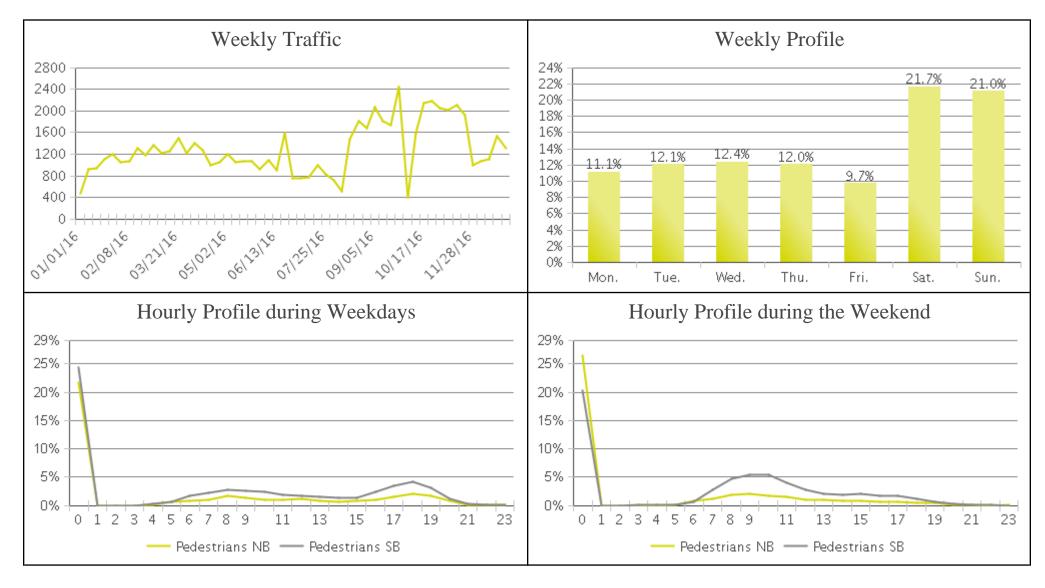

## White Oak Trail at 34th St (Pedestrians)

Period Analyzed: Friday, January 01, 2016 to Saturday, December 31, 2016