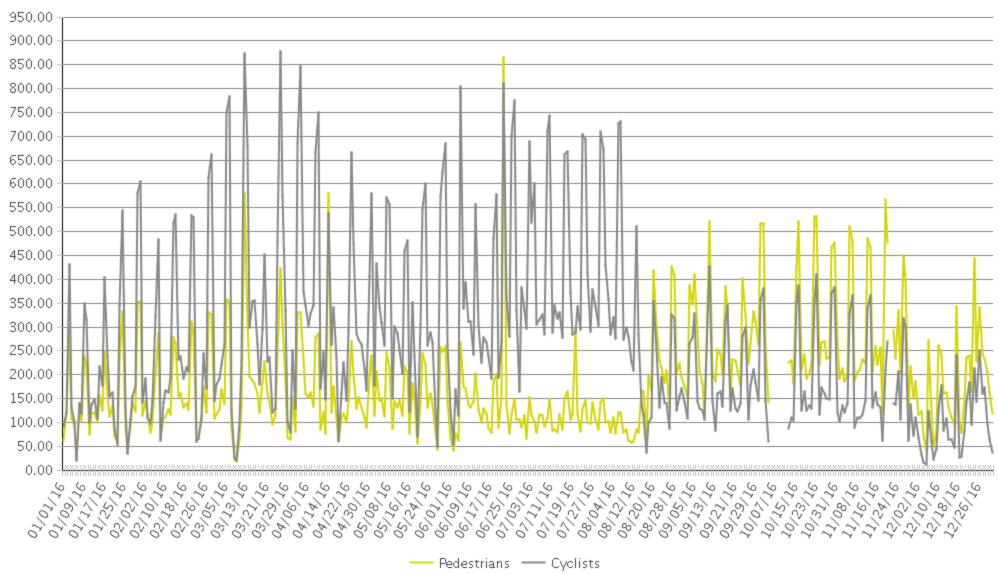

## White Oak Trail at 34th St

Period Analyzed: Friday, January 01, 2016 to Saturday, December 31, 2016

|             | Total Traffic<br>for the<br>Analyzed | Daily<br>Average | Busiest Day of the Week | Busiest<br>Month of<br>the Year | Distribution |     |
|-------------|--------------------------------------|------------------|-------------------------|---------------------------------|--------------|-----|
|             | Period                               |                  |                         |                                 | IN           | OUT |
| Pedestrians | 68,149                               | 190              | Saturday                | November 16: 8,314              | 41           | 59  |
| Cyclists    | 96,664                               | 270              | Sunday                  | July 16:<br>13,778              | 60           | 40  |

## White Oak Trail at 34th St (Pedestrians)

Period Analyzed: Friday, January 01, 2016 to Saturday, December 31, 2016

## White Oak Trail at 34th St (Cyclists)

Period Analyzed: Friday, January 01, 2016 to Saturday, December 31, 2016