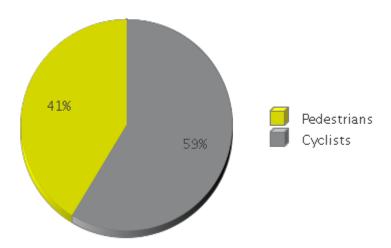

## White Oak Trail at 34th St

Period Analyzed: Friday, January 01, 2016 to Saturday, December 31, 2016

|             | Total Traffic<br>for the<br>Analyzed | Daily<br>Average | Busiest Day of the Week | Busiest<br>Month of<br>the Year | Distribution |     |
|-------------|--------------------------------------|------------------|-------------------------|---------------------------------|--------------|-----|
|             | Period                               |                  |                         |                                 | IN           | OUT |
| Pedestrians | 68,149                               | 190              | Saturday                | November 16: 8,314              | 41           | 59  |
| Cyclists    | 96,664                               | 270              | Sunday                  | July 16:<br>13,778              | 60           | 40  |