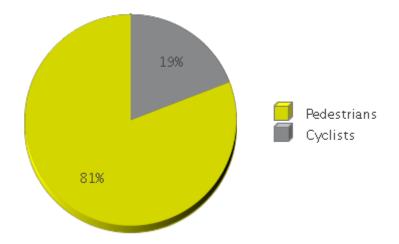

## White Oak Trail at 34th St

Period Analyzed: Saturday, February 01, 2020 to Saturday, February 29, 2020

|             | Total Traffic for<br>the Analyzed<br>Period | Daily Average | Busiest Day of<br>the Week | Distribution |     |
|-------------|---------------------------------------------|---------------|----------------------------|--------------|-----|
|             |                                             |               |                            | IN           | OUT |
| Pedestrians | 26,018                                      | 897           | Saturday                   | 75           | 25  |
| Cyclists    | 6,164                                       | 213           | Sunday                     | 85           | 15  |