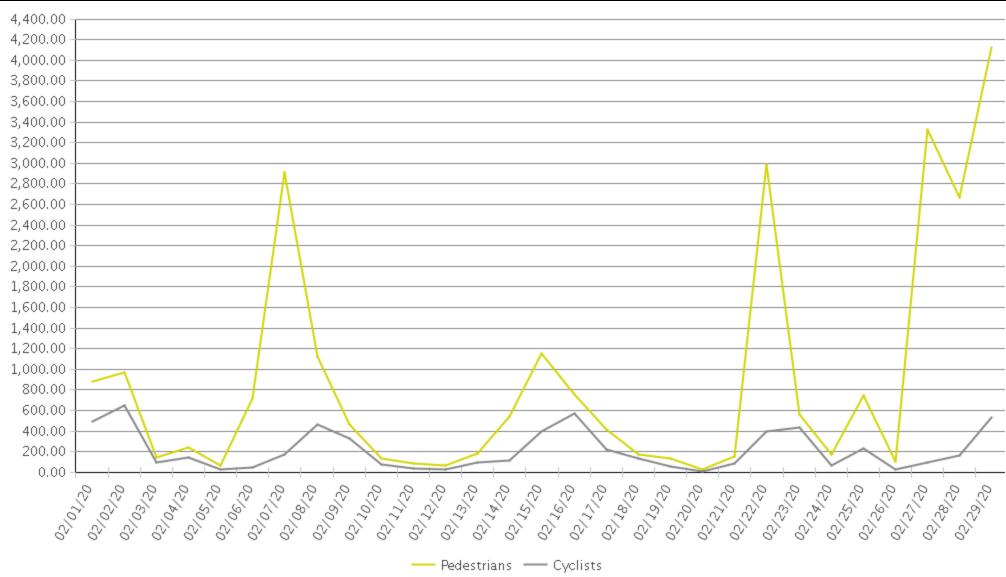

## White Oak Trail at 34th St

Period Analyzed: Saturday, February 01, 2020 to Saturday, February 29, 2020

|             | Total Traffic for<br>the Analyzed<br>Period | Daily Average | Busiest Day of<br>the Week | Distribution |     |
|-------------|---------------------------------------------|---------------|----------------------------|--------------|-----|
|             |                                             |               |                            | IN           | OUT |
| Pedestrians | 26,018                                      | 897           | Saturday                   | 75           | 25  |
| Cyclists    | 6,164                                       | 213           | Sunday                     | 85           | 15  |

## White Oak Trail at 34th St (Pedestrians)

Period Analyzed: Saturday, February 01, 2020 to Saturday, February 29, 2020

## White Oak Trail at 34th St (Cyclists)

Period Analyzed: Saturday, February 01, 2020 to Saturday, February 29, 2020