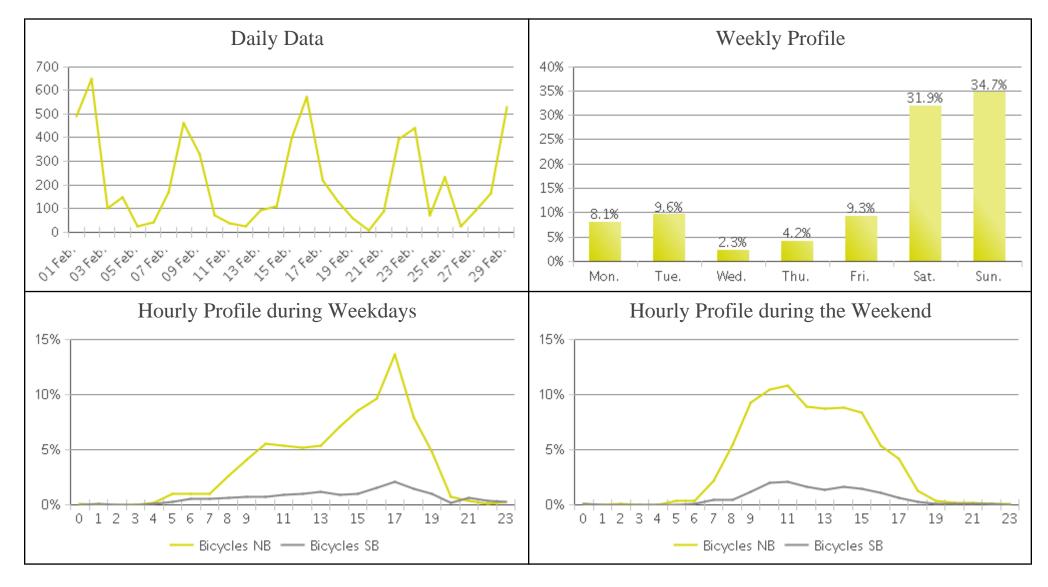

## White Oak Trail at 34th St (Cyclists)

Period Analyzed: Saturday, February 01, 2020 to Saturday, February 29, 2020