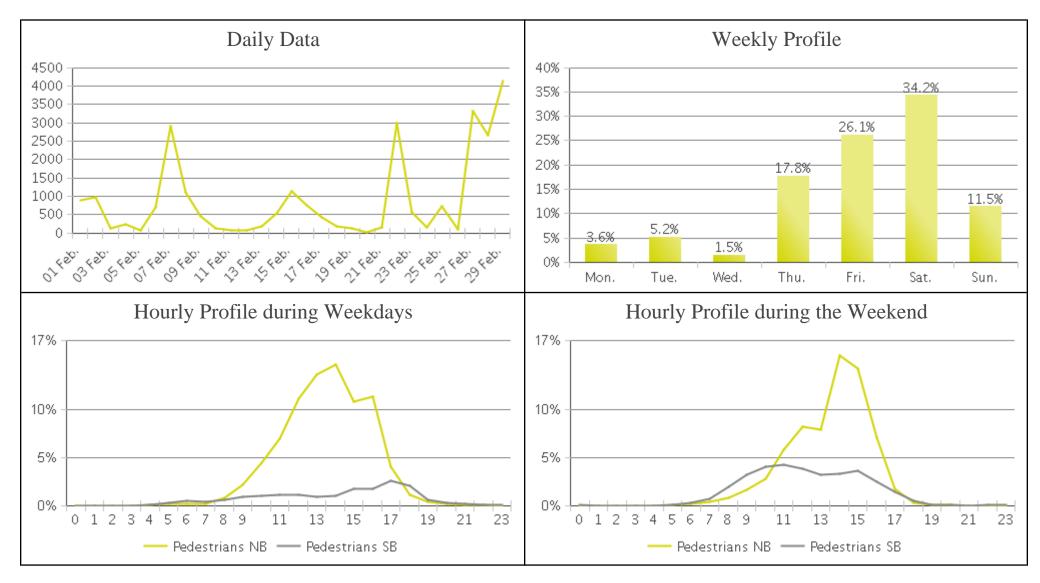

## White Oak Trail at 34th St (Pedestrians)

Period Analyzed: Saturday, February 01, 2020 to Saturday, February 29, 2020