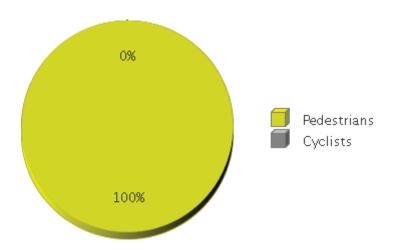

## **Brays Bayou Trail at Wheeler/Spur 5**

Period Analyzed: Monday, July 01, 2019 to Wednesday, July 31, 2019

|             | Total Traffic for<br>the Analyzed<br>Period | Daily Average | Busiest Day of the Week | Distribution |     |
|-------------|---------------------------------------------|---------------|-------------------------|--------------|-----|
|             |                                             |               |                         | IN           | OUT |
| Pedestrians | 3,995                                       | 129           | Sunday                  | 46           | 54  |
| Cyclists    | 0                                           | 0             | Thursday                | 0            | 0   |