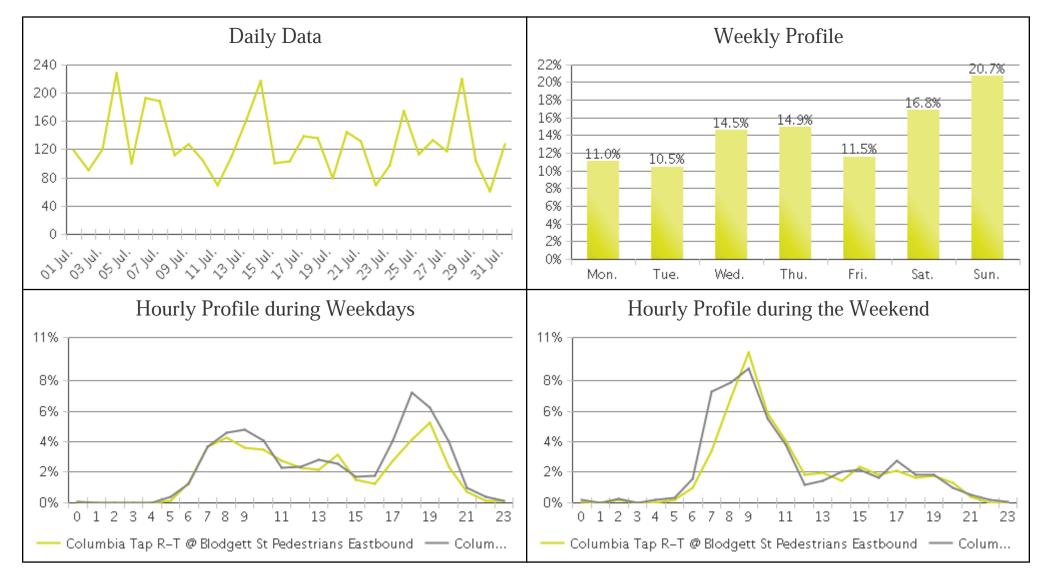

## **Brays Bayou Trail at Wheeler/Spur 5**

Period Analyzed: Monday, July 01, 2019 to Wednesday, July 31, 2019

|             | Total Traffic for<br>the Analyzed<br>Period | Daily Average | Busiest Day of the Week | Distribution |     |
|-------------|---------------------------------------------|---------------|-------------------------|--------------|-----|
|             |                                             |               |                         | IN           | OUT |
| Pedestrians | 3,995                                       | 129           | Sunday                  | 46           | 54  |
| Cyclists    | 0                                           | 0             | Thursday                | 0            | 0   |

IN: Eastbound OUT: Westbound

## Brays Bayou Trail at Wheeler/Spur 5 (Ped...

Period Analyzed: Monday, July 01, 2019 to Wednesday, July 31, 2019