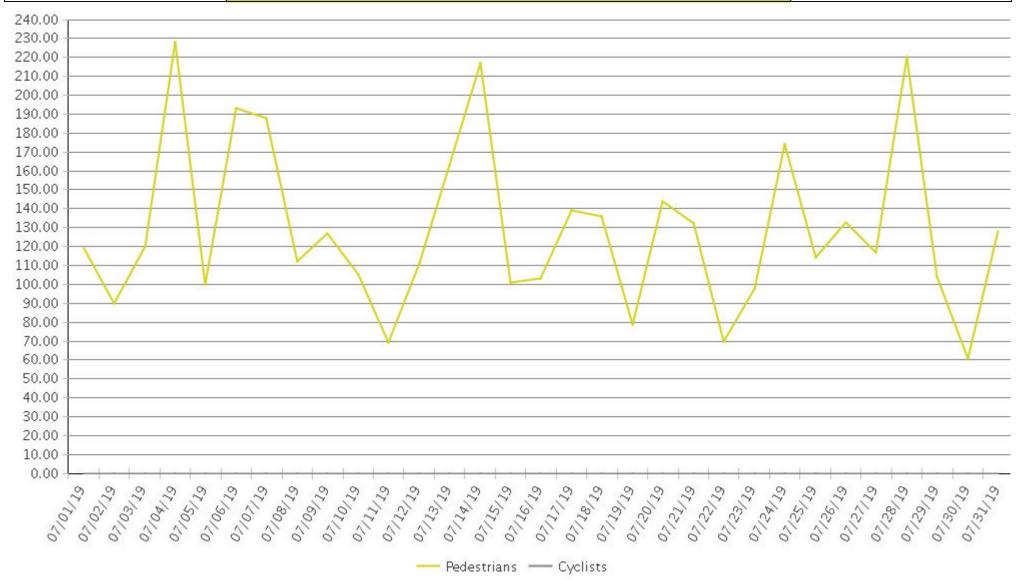

## **Brays Bayou Trail at Wheeler/Spur 5**

Period Analyzed: Monday, July 01, 2019 to Wednesday, July 31, 2019

|             | Total Traffic for<br>the Analyzed<br>Period | Daily Average | Busiest Day of the Week | Distribution |     |
|-------------|---------------------------------------------|---------------|-------------------------|--------------|-----|
|             |                                             |               |                         | IN           | OUT |
| Pedestrians | 3,995                                       | 129           | Sunday                  | 46           | 54  |
| Cyclists    | 0                                           | 0             | Thursday                | 0            | 0   |

## Brays Bayou Trail at Wheeler/Spur 5 (Ped...

Period Analyzed: Monday, July 01, 2019 to Wednesday, July 31, 2019