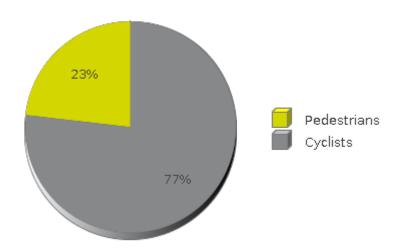

## **Brays Bayou Trail at Wheeler/Spur 5**

Period Analyzed: Sunday, October 01, 2017 to Tuesday, October 31, 2017

|             | Total Traffic<br>for the<br>Analyzed | Daily Average | Busiest Day of<br>the Week | Distribution |     |
|-------------|--------------------------------------|---------------|----------------------------|--------------|-----|
|             | Period                               |               |                            | IN           | OUT |
| Pedestrians | 1,033                                | 33            | Monday                     | 45           | 55  |
| Cyclists    | 3,424                                | 110           | Saturday                   | 47           | 53  |