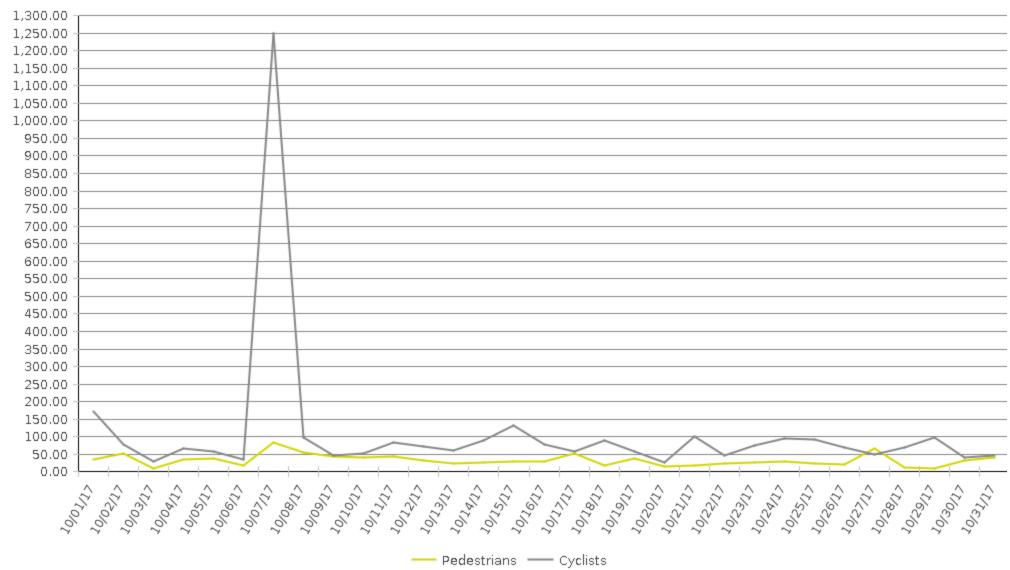

## **Brays Bayou Trail at Wheeler/Spur 5**

Period Analyzed: Sunday, October 01, 2017 to Tuesday, October 31, 2017

|             | Total Traffic<br>for the<br>Analyzed | Daily Average | Busiest Day of<br>the Week | Distribution |     |
|-------------|--------------------------------------|---------------|----------------------------|--------------|-----|
|             | Period                               |               |                            | IN           | OUT |
| Pedestrians | 1,033                                | 33            | Monday                     | 45           | 55  |
| Cyclists    | 3,424                                | 110           | Saturday                   | 47           | 53  |

## Brays Bayou Trail at Wheeler/Spur 5 (Ped...

Period Analyzed: Sunday, October 01, 2017 to Tuesday, October 31, 2017

## Brays Bayou Trail at Wheeler/Spur 5 (Cyc...

Period Analyzed: Sunday, October 01, 2017 to Tuesday, October 31, 2017