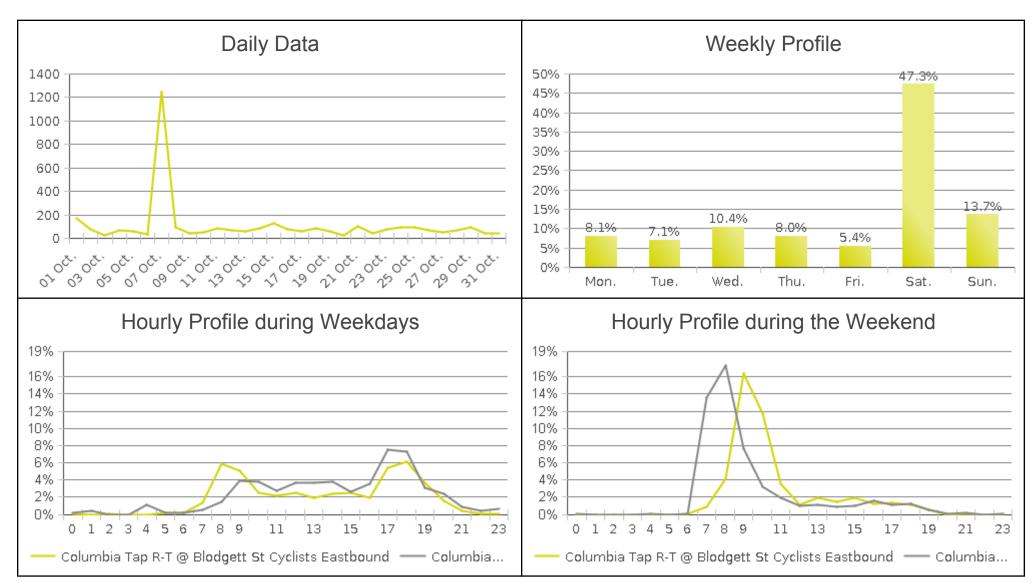

## Brays Bayou Trail at Wheeler/Spur 5 (Cyc...

Period Analyzed: Sunday, October 01, 2017 to Tuesday, October 31, 2017

## **Brays Bayou Trail at Wheeler/Spur 5**

Period Analyzed: Sunday, October 01, 2017 to Tuesday, October 31, 2017

|             | Total Traffic<br>for the<br>Analyzed | Daily Average | Busiest Day of<br>the Week | Distribution |     |
|-------------|--------------------------------------|---------------|----------------------------|--------------|-----|
|             | Period                               |               |                            | IN           | OUT |
| Pedestrians | 1,033                                | 33            | Monday                     | 45           | 55  |
| Cyclists    | 3,424                                | 110           | Saturday                   | 47           | 53  |

IN: Eastbound

**OUT:** Westbound