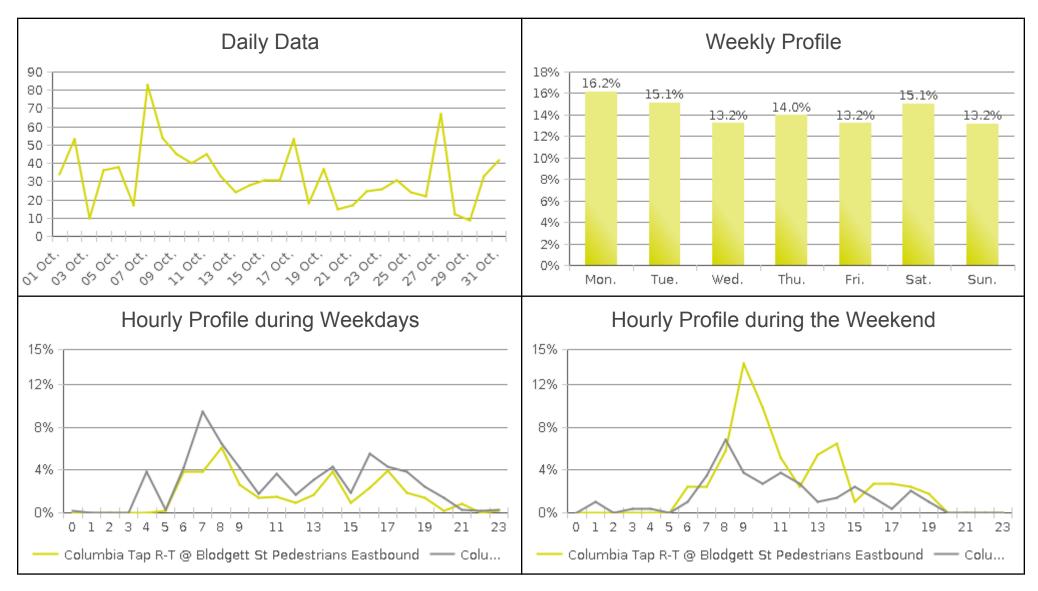

## Brays Bayou Trail at Wheeler/Spur 5 (Ped...

Period Analyzed: Sunday, October 01, 2017 to Tuesday, October 31, 2017

## **Brays Bayou Trail at Wheeler/Spur 5**

Period Analyzed: Sunday, October 01, 2017 to Tuesday, October 31, 2017

|             | Total Traffic<br>for the<br>Analyzed | Daily Average | Busiest Day of<br>the Week | Distribution |     |
|-------------|--------------------------------------|---------------|----------------------------|--------------|-----|
|             | Period                               |               |                            | IN           | OUT |
| Pedestrians | 1,033                                | 33            | Monday                     | 45           | 55  |
| Cyclists    | 3,424                                | 110           | Saturday                   | 47           | 53  |

IN: Eastbound

**OUT:** Westbound