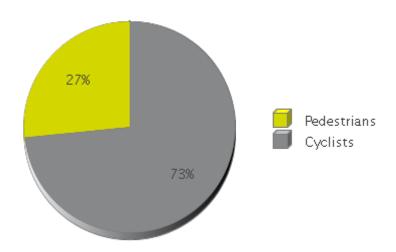

## **Brays Bayou Trail at Wheeler/Spur 5**

Period Analyzed: Saturday, August 01, 2020 to Monday, August 31, 2020

|             | Total Traffic for<br>the Analyzed<br>Period | Daily Average | Busiest Day of<br>the Week | Distribution |     |
|-------------|---------------------------------------------|---------------|----------------------------|--------------|-----|
|             |                                             |               |                            | IN           | OUT |
| Pedestrians | 2,445                                       | 79            | Thursday                   | 61           | 39  |
| Cyclists    | 6,756                                       | 218           | Sunday                     | 49           | 51  |