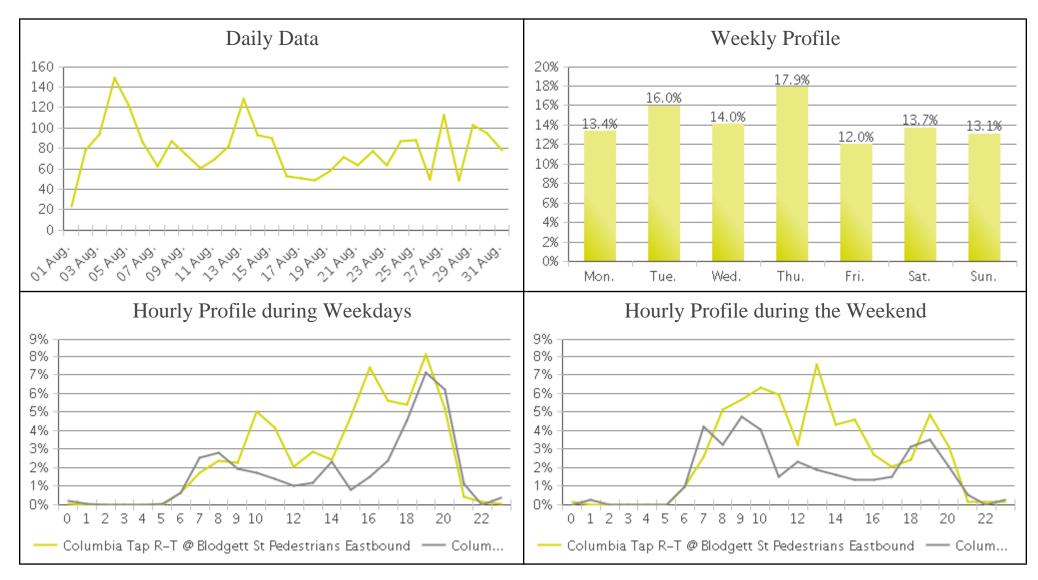

## Brays Bayou Trail at Wheeler/Spur 5 (Ped...

Period Analyzed: Saturday, August 01, 2020 to Monday, August 31, 2020

## Brays Bayou Trail at Wheeler/Spur 5 (Cyc...

Period Analyzed: Saturday, August 01, 2020 to Monday, August 31, 2020