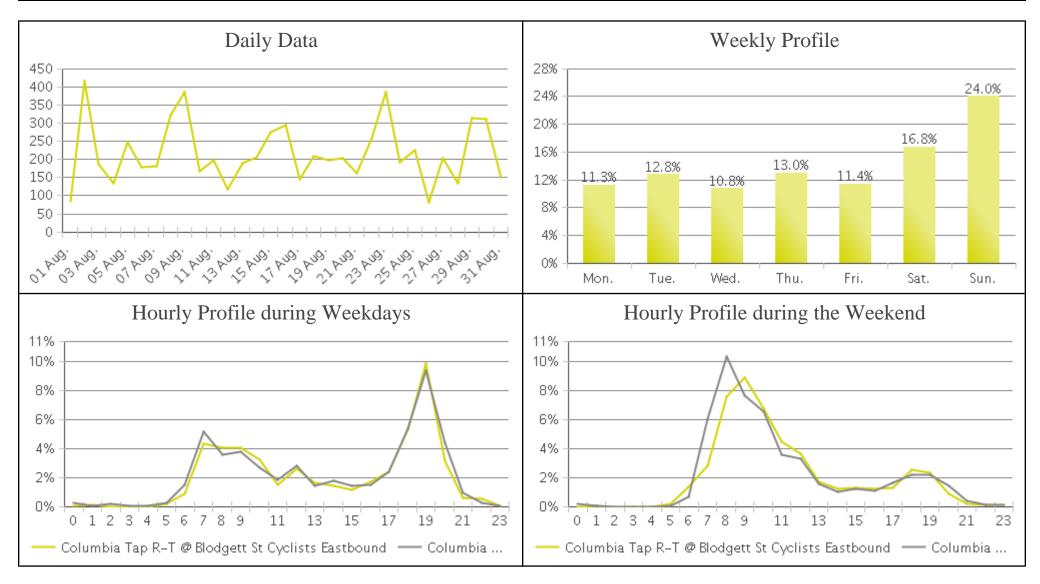

## **Brays Bayou Trail at Wheeler/Spur 5**

Period Analyzed: Saturday, August 01, 2020 to Monday, August 31, 2020

|             | Total Traffic for<br>the Analyzed<br>Period | Daily Average | Busiest Day of<br>the Week | Distribution |     |
|-------------|---------------------------------------------|---------------|----------------------------|--------------|-----|
|             |                                             |               |                            | IN           | OUT |
| Pedestrians | 2,445                                       | 79            | Thursday                   | 61           | 39  |
| Cyclists    | 6,756                                       | 218           | Sunday                     | 49           | 51  |

## **Brays Bayou Trail at Wheeler/Spur 5**

Period Analyzed: Saturday, August 01, 2020 to Monday, August 31, 2020