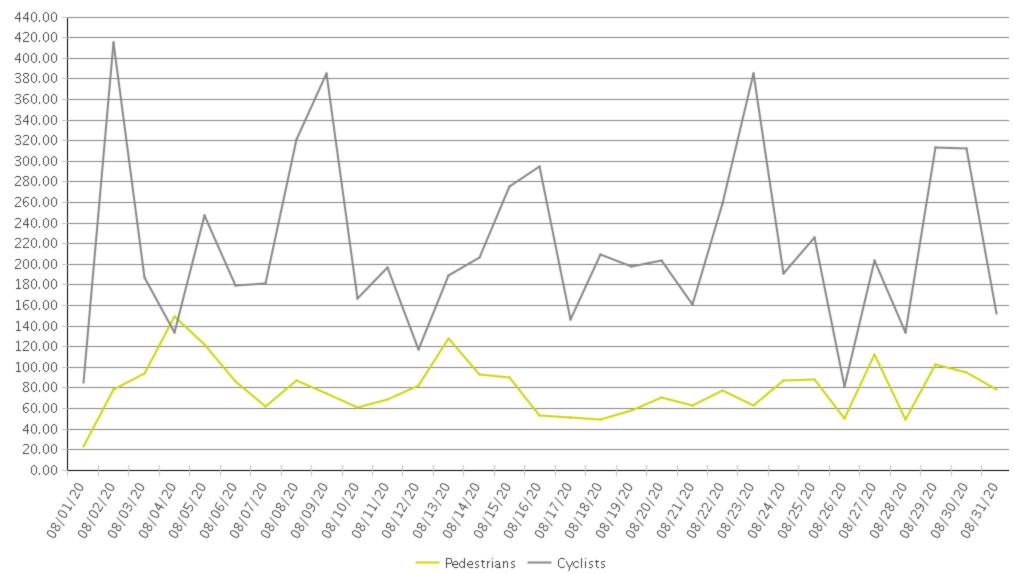

## **Brays Bayou Trail at Wheeler/Spur 5**

Period Analyzed: Saturday, August 01, 2020 to Monday, August 31, 2020

|             | Total Traffic for<br>the Analyzed<br>Period | Daily Average | Busiest Day of<br>the Week | Distribution |     |
|-------------|---------------------------------------------|---------------|----------------------------|--------------|-----|
|             |                                             |               |                            | IN           | OUT |
| Pedestrians | 2,445                                       | 79            | Thursday                   | 61           | 39  |
| Cyclists    | 6,756                                       | 218           | Sunday                     | 49           | 51  |

## **Brays Bayou Trail at Wheeler/Spur 5**

Period Analyzed: Saturday, August 01, 2020 to Monday, August 31, 2020