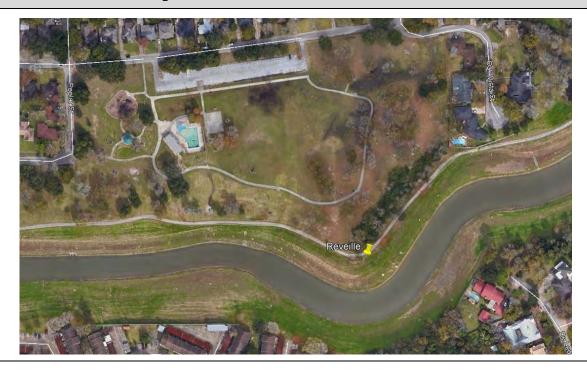

| DAILY USAGE  |     |  |
|--------------|-----|--|
| Avg. Daily   | 650 |  |
| Avg. Weekday | 603 |  |
| Avg. Weekend | 803 |  |

Sims Bayou: Reveille (T3SBREVEILLE)

| Location Information                                         |                                                       |
|--------------------------------------------------------------|-------------------------------------------------------|
| Location Name                                                | Sims Bayou: Reveille                                  |
| Location Description                                         | Sims Bayou in Reveille Park (north side of the bayou) |
| Jurisdiction                                                 | City of Houston                                       |
| Agency Deployed                                              | Houston Parks Board                                   |
| What object was device secured to?                           | Tree                                                  |
| Date/Time Installed                                          | Thursday, June 18, 2020 (10:10 a.m.)                  |
| Date/Time Retrieved                                          | Thursday, July 2, 2020 (5:15 a.m.)                    |
| Sidewalk Width                                               | 10'                                                   |
| Buffer Width                                                 | n/a (counter about 8' from path)                      |
| Street Width                                                 | n/a (off-street shared-use path)                      |
| Parallel Parking                                             | n/a (off-street shared-use path)                      |
| Landscaping or Trees                                         | Yes                                                   |
| Sidewalk Pavement Type                                       | Asphalt                                               |
| ADA Ramps                                                    | Yes                                                   |
| Sidewalk Condition                                           | Fair                                                  |
| Speed Limit                                                  | n/a (off-street shared-use path)                      |
| Street Lighting                                              | No                                                    |
| Street Traffic Volume                                        | n/a (off-street shared-use path)                      |
| Transit                                                      | n/a (off-street shared-use path)                      |
| Shade                                                        | Yes                                                   |
| Have counts been collected by H-GAC at this location before? | No                                                    |