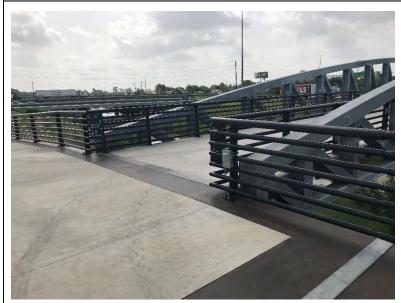

| No                                                                                           |  |
| Street Traffic Volume                                        | n/a (off-street shared-use path)                                                             |  |
| Transit                                                      | n/a (off-street shared-use path)                                                             |  |
| Shade                                                        | No                                                                                           |  |
| Have counts been collected by H-GAC at this location before? | No                                                                                           |  |





Image 1: Path by pedestrian bridge (looking west)



Image 2: Path by pedestrian bridge (zoomed looking south)

| COUNTS BY DATE |         |               |
|----------------|---------|---------------|
| Date           | Counted | Climate       |
| 7/2/20         | 172     | 96,73,0.00in  |
| 7/3/20         | 94      | 97,73,0.00in  |
| 7/4/20         | 52      | 96,79,0.00in  |
| 7/5/20         | 45      | 91,82,0.00in  |
| 7/6/20         | 32      | 94,80,0.56in  |
| 7/7/20         | 45      | 96,82,0.00in  |
| 7/8/20         | 65      | 98,82,0.00in  |
| 7/9/20         | 48      | 100,79,0.00in |
| 7/10/20        | 40      | 101,81,0.00in |
| 7/11/20        | 33      | 97,79,0.00in  |
| 7/12/20        | 34      | 101,81,0.00in |
| 7/13/20        | 40      | 99,81,0.00in  |
| 7/14/20