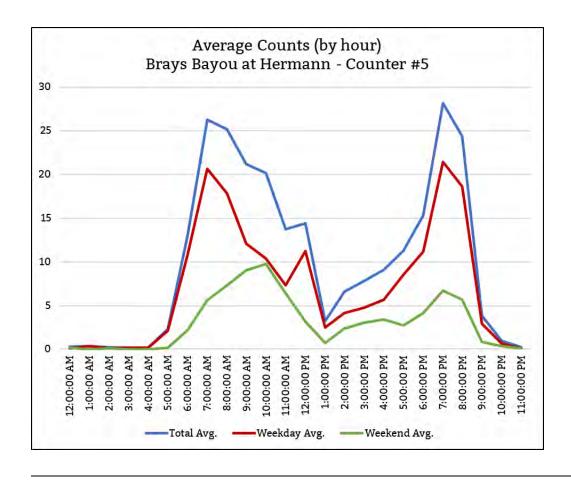

| DAILY USAGE  |     |
|--------------|-----|
| Avg. Daily   | 971 |
| Avg. Weekday | 981 |
| Avg. Weekend | 938 |

Brays Bayou: Hermann (T5BBHERMANN)

| Location Information                                         |                                                                                  |
|--------------------------------------------------------------|----------------------------------------------------------------------------------|
| Location Name                                                | Brays Bayou: Hermann                                                             |
| Location Description                                         | Brays Bayou in Hermann Park (east side of the bayou near the Bill Coates bridge) |
| Jurisdiction                                                 | City of Houston                                                                  |
| Agency Deployed                                              | Houston Parks Board                                                              |
| What object was device secured to?                           | Tree                                                                             |
| Date/Time Installed                                          | Tuesday, June 2, 2020 (12:45 p.m.)                                               |
| Date/Time Retrieved                                          | Thursday, June 18, 2020 (6:15 a.m.)                                              |
| Sidewalk Width                                               | 10'                                                                              |
| Buffer Width                                                 | n/a (counter about 8' from path)                                                 |
| Street Width                                                 | n/a (off-street shared-use path)                                                 |
| Parallel Parking                                             | n/a (off-street shared-use path)                                                 |
| Landscaping or Trees                                         | Yes                                                                              |
| Sidewalk Pavement Type                                       | Concrete                                                                         |
| ADA Ramps                                                    | Yes                                                                              |
| Sidewalk Condition                                           | Excellent                                                                        |
| Speed Limit                                                  | n/a (off-street shared-use path)                                                 |
| Street Lighting                                              | No                                                                               |
| Street Traffic Volume                                        | n/a (off-street shared-use path)                                                 |
| Transit                                                      | n/a (off-street shared-use path)                                                 |
| Shade                                                        | Yes                                                                              |
| Have counts been collected by H-GAC at this location before? | No                                                                               |

Image 1: Tree by path (looking north)

Image 2: Tree by path (zoomed)

| COUNTS BY DATE |         |              |
|----------------|---------|--------------|
| Date           | Counted | Climate      |
| 6/2/20         | 260     | 91,72,1.02in |
| 6/3/20         | 252     | 94,72,0.10in |
| 6/4/20         | 228     | 93,73,0.00in |
| 6/5/20         | 252     | 96,74,0.02in |
| 6/6/20         | 250     | 95,75,0.00in |
| 6/7/20         | 261     | 95,79,1.14in |
| 6/8/20         | 154     | 97,80,0.00in |
| 6/9/20         | 220     | 94,70,0.09in |
| 6/10/20        | 293     | 92,66,0.00in |
| 6/11/20        | 351     | 91,66,0.00in |
| 6/12/20        | 277     | 92,69,0.00in |
| 6/13/20        | 379     | 94,68,0.00in |
| 6/14/20        | 374     | 94,73,0.00in |
| 6/15/20        | 254     | 94,71,0.00in |
| 6/16/20        | 302     | 94,68,0.00in |
| 6/17/20        | 320     | 94,69,0.00in |
| 6/18/20        | 25      | 91,74,0.13in |
| Total          | 4452    |              |

| DAILY        | USAGE |
|--------------|-------|
| Avg. Daily   | 262   |
| Avg. Weekday | 245   |
| Avg. Weekend | 316   |

Brays Bayou: Lookout (T6BBLOOKOUT)

| Location Information                                         |                                                              |
|--------------------------------------------------------------|--------------------------------------------------------------|
| Location Name                                                | Brays Bayou: Lookout                                         |
| Location Description                                         | Brays Bayou near the exercise pavilion (west of Lookout Ct.) |
| Jurisdiction                                                 | City of Houston                                              |
| Agency Deployed                                              | Houston Parks Board                                          |
| What object was device secured to?                           | Tree                                                         |
| Date/Time Installed                                          | Tuesday, June 2, 2020 (1:12 p.m.)                            |
| Date/Time Retrieved                                          | Thursday, June 18, 2020 (6:55 a.m.)                          |
| Sidewalk Width                                               | 10'                                                          |
| Buffer Width                                                 | n/a (counter about 2' from path)                             |
| Street Width                                                 | n/a (off-street shared-use path)                             |
| Parallel Parking                                             | n/a (off-street shared-use path)                             |
| Landscaping or Trees                                         | Yes                                                          |
| Sidewalk Pavement Type                                       | Concrete                                                     |
| ADA Ramps                                                    | Yes                                                          |
| Sidewalk Condition                                           | Excellent                                                    |
| Speed Limit                                                  | n/a (off-street shared-use path)                             |
| Street Lighting                                              | No                                                           |
| Street Traffic Volume                                        | n/a (off-street shared-use path)                             |
| Transit                                                      | n/a (off-street shared-use path)                             |
| Shade                                                        | Yes                                                          |
| Have counts been collected by H-GAC at this location before? | No                                                           |