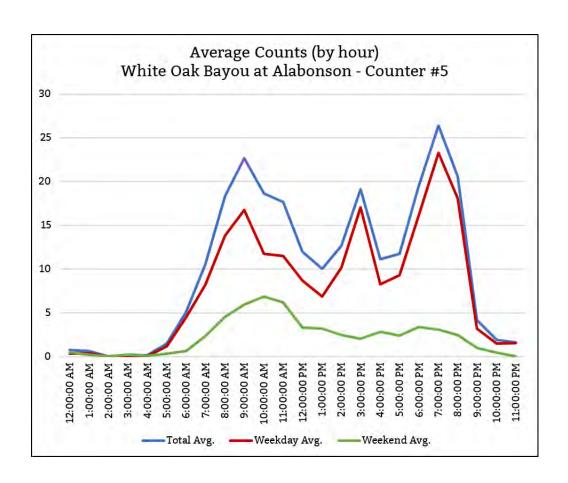

| DAILY USAGE  |     |  |
|--------------|-----|--|
| Avg. Daily   | 455 |  |
| Avg. Weekday | 474 |  |
| Avg. Weekend | 398 |  |

White Oak Bayou: Alabonson (T5WOBALABONSON)

| Location Information                                         |                                                 |  |
|--------------------------------------------------------------|-------------------------------------------------|--|
| Location Name                                                | White Oak Bayou: Alabonson                      |  |
| Location Description                                         | White Oak Bayou (near parking lot on Alabonson) |  |
| Jurisdiction                                                 | City of Houston                                 |  |
| Agency Deployed                                              | Houston Parks Board                             |  |
| What object was device secured to?                           | Dog Station by path                             |  |
| Date/Time Installed                                          | Monday, May 18, 2020 (3:27 p.m.)                |  |
| Date/Time Retrieved                                          | Tuesday, June 2, 2020 (9:50 a.m.)               |  |
| Sidewalk Width                                               | 10'                                             |  |
| Buffer Width                                                 | n/a (counter about 2' from path)                |  |
| Street Width                                                 | n/a (off-street shared-use path)                |  |
| Parallel Parking                                             | n/a (off-street shared-use path)                |  |
| Landscaping or Trees                                         | No                                              |  |
| Sidewalk Pavement Type                                       | Concrete                                        |  |
| ADA Ramps                                                    | Yes                                             |  |
| Sidewalk Condition                                           | Excellent                                       |  |
| Speed Limit                                                  | n/a (off-street shared-use path)                |  |
| Street Lighting                                              | No                                              |  |
| Street Traffic Volume                                        | n/a (off-street shared-use path)                |  |
| Transit                                                      | n/a (off-street shared-use path)                |  |
| Shade                                                        | No                                              |  |
| Have counts been collected by H-GAC at this location before? | No                                              |  |

| DAILY USAGE  |     |
|--------------|-----|
| Avg. Daily   | 247 |
| Avg. Weekday | 257 |
| Avg. Weekend | 219 |

White Oak Bayou: Yale (T6WOBYALE)

| Location Information                                         |                                        |
|--------------------------------------------------------------|----------------------------------------|
| Location Name                                                | White Oak Bayou: Yale                  |
| Location Description                                         | White Oak Bayou (Trail below Yale St.) |
| Jurisdiction                                                 | City of Houston                        |
| Agency Deployed                                              | Houston Parks Board                    |
| What object was device secured to?                           | Railing by path                        |
| Date/Time Installed                                          | Monday, May 18, 2020 (3:27 p.m.)       |
| Date/Time Retrieved                                          | Tuesday, June 2, 2020 (9:50 a.m.)      |
| Sidewalk Width                                               | 10'                                    |
| Buffer Width                                                 | n/a (railing embedded in path)         |
| Street Width                                                 | n/a (off-street shared-use path)       |
| Parallel Parking                                             | n/a (off-street shared-use path)       |
| Landscaping or Trees                                         | No                                     |
| Sidewalk Pavement Type                                       | Concrete                               |
| ADA Ramps                                                    | Yes                                    |
| Sidewalk Condition                                           | Excellent                              |
| Speed Limit                                                  | n/a (off-street shared-use path)       |
| Street Lighting                                              | No                                     |
| Street Traffic Volume                                        | n/a (off-street shared-use path)       |
| Transit                                                      | n/a (off-street shared-use path)       |
| Shade                                                        | No                                     |
| Have counts been collected by H-GAC at this location before? | No                                     |