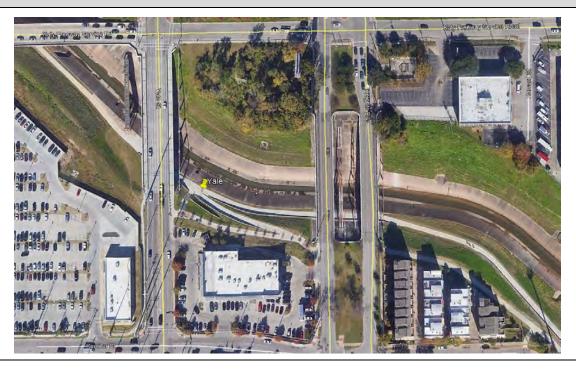

### **TEMPORARY TRAIL COUNTER LOCATIONS**

| DAILY USAGE  |     |
|--------------|-----|
| Avg. Daily   | 247 |
| Avg. Weekday | 257 |
| Avg. Weekend | 219 |

White Oak Bayou: Yale (T6WOBYALE)

| Location Information                                         |                                        |
|--------------------------------------------------------------|----------------------------------------|
| Location Name                                                | White Oak Bayou: Yale                  |
| Location Description                                         | White Oak Bayou (Trail below Yale St.) |
| Jurisdiction                                                 | City of Houston                        |
| Agency Deployed                                              | Houston Parks Board                    |
| What object was device secured to?                           | Railing by path                        |
| Date/Time Installed                                          | Monday, May 18, 2020 (3:27 p.m.)       |
| Date/Time Retrieved                                          | Tuesday, June 2, 2020 (9:50 a.m.)      |
| Sidewalk Width                                               | 10'                                    |
| Buffer Width                                                 | n/a (railing embedded in path)         |
| Street Width                                                 | n/a (off-street shared-use path)       |
| Parallel Parking                                             | n/a (off-street shared-use path)       |
| Landscaping or Trees                                         | No                                     |
| Sidewalk Pavement Type                                       | Concrete                               |
| ADA Ramps                                                    | Yes                                    |
| Sidewalk Condition                                           | Excellent                              |
| Speed Limit                                                  | n/a (off-street shared-use path)       |
| Street Lighting                                              | No                                     |
| Street Traffic Volume                                        | n/a (off-street shared-use path)       |
| Transit                                                      | n/a (off-street shared-use path)       |
| Shade                                                        | No                                     |
| Have counts been collected by H-GAC at this location before? | No                                     |