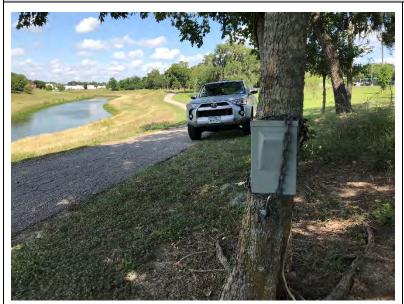

| DAILY USAGE  |     |  |
|--------------|-----|--|
| Avg. Daily   | 650 |  |
| Avg. Weekday | 603 |  |
| Avg. Weekend | 803 |  |

Sims Bayou: Reveille (T3SBREVEILLE)

| Location Information                                         |                                                       |
|--------------------------------------------------------------|-------------------------------------------------------|
| Location Name                                                | Sims Bayou: Reveille                                  |
| Location Description                                         | Sims Bayou in Reveille Park (north side of the bayou) |
| Jurisdiction                                                 | City of Houston                                       |
| Agency Deployed                                              | Houston Parks Board                                   |
| What object was device secured to?                           | Tree                                                  |
| Date/Time Installed                                          | Thursday, June 18, 2020 (10:10 a.m.)                  |
| Date/Time Retrieved                                          | Thursday, July 2, 2020 (5:15 a.m.)                    |
| Sidewalk Width                                               | 10'                                                   |
| Buffer Width                                                 | n/a (counter about 8' from path)                      |
| Street Width                                                 | n/a (off-street shared-use path)                      |
| Parallel Parking                                             | n/a (off-street shared-use path)                      |
| Landscaping or Trees                                         | Yes                                                   |
| Sidewalk Pavement Type                                       | Asphalt                                               |
| ADA Ramps                                                    | Yes                                                   |
| Sidewalk Condition                                           | Fair                                                  |
| Speed Limit                                                  | n/a (off-street shared-use path)                      |
| Street Lighting                                              | No                                                    |
| Street Traffic Volume                                        | n/a (off-street shared-use path)                      |
| Transit                                                      | n/a (off-street shared-use path)                      |
| Shade                                                        | Yes                                                   |
| Have counts been collected by H-GAC at this location before? | No                                                    |

Image 1: Tree by path (zoomed looking west)

Image 2: Tree by path (looking west)

| COUNTS BY DATE |         |              |
|----------------|---------|--------------|
| Date           | Counted | Climate      |
| 6/18/20        | 165     | 90,71,0.00in |
| 6/19/20        | 101     | 91,74,0.13in |
| 6/20/20        | 106     | 93,74,0.00in |
| 6/21/20        | 82      | 82,70,1.22in |
| 6/22/20        | 157     | 90,70,0.00in |
| 6/23/20        | 225     | 88,73,0.62in |
| 6/24/20        | 137     | 87,73,1.31in |
| 6/25/20        | 174     | 86,76,0.00in |
| 6/26/20        | 189     | 91,79,0.00in |
| 6/27/20        | 176     | 92,80,0.00in |
| 6/28/20        | 157     | 92,82,0.00in |
| 6/29/20        | 175     | 94,82,0.00in |
| 6/30/20        | 127     | 95,82,0.00in |
| 7/1/20         | 133     | 97,82,0.00in |
| Total          | 2104    |              |