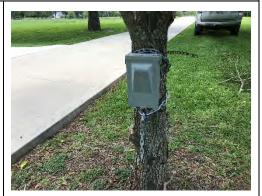

Image 1: Tree by path (looking south)

Image 2: Tree by path (zoomed looking east)

| COUNTS BY DATE |         |              |
|----------------|---------|--------------|
| Date           | Counted | Climate      |
| 6/2/20         | 353     | 91,72,1.02in |
| 6/3/20         | 554     | 94,72,0.10in |
| 6/4/20         | 596     | 93,73,0.00in |
| 6/5/20         | 539     | 96,74,0.02in |
| 6/6/20         | 669     | 95,75,0.00in |
| 6/7/20         | 570     | 95,79,1.14in |
| 6/8/20         | 418     | 97,80,0.00in |
| 6/9/20         | 456     | 94,70,0.09in |
| 6/10/20        | 811     | 92,66,0.00in |
| 6/11/20        | 1003    | 91,66,0.00in |
| 6/12/20        | 803     | 92,69,0.00in |
| 6/13/20        | 1030    | 94,68,0.00in |
| 6/14/20        | 941     | 94,73,0.00in |
| 6/15/20        | 656     | 94,71,0.00in |
| 6/16/20        | 864     | 94,68,0.00in |
| 6/17/20        | 705     | 94,69,0.00in |
| 6/18/20        | 82      | 91,74,0.13in |
| Total          | 11050   |              |