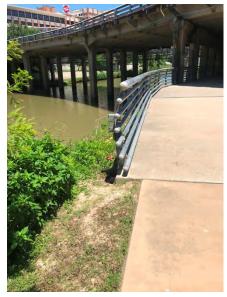

| DAILY USAGE  |      |  |
|--------------|------|--|
| Avg. Daily   | 1148 |  |
| Avg. Weekday | 866  |  |
| Avg. Weekend | 1713 |  |

Buffalo Bayou: at Travis (T5BBTRAVIS)

| Location Information                                         |                                                              |  |
|--------------------------------------------------------------|--------------------------------------------------------------|--|
| Location Name                                                | Buffalo Bayou: at Travis                                     |  |
| Location Description                                         | Buffalo Bayou under Travis St. (south side of Buffalo Bayou) |  |
| Jurisdiction                                                 | City of Houston                                              |  |
| Agency Deployed                                              | Houston Parks Board                                          |  |
| What object was device secured to?                           | Railing                                                      |  |
| Date/Time Installed                                          | Friday, May 1, 2020 (1:45 p.m.)                              |  |
| Date/Time Retrieved                                          | Thursday, May 18, 2020 (11:45 a.m.)                          |  |
| Sidewalk Width                                               | 10'                                                          |  |
| Buffer Width                                                 | n/a (counter about 1' from path)                             |  |
| Street Width                                                 | n/a (off-street shared-use path)                             |  |
| Parallel Parking                                             | n/a (off-street shared-use path)                             |  |
| Landscaping or Trees                                         | Yes                                                          |  |
| Sidewalk Pavement Type                                       | Concrete                                                     |  |
| ADA Ramps                                                    | Yes                                                          |  |
| Sidewalk Condition                                           | Excellent                                                    |  |
| Speed Limit                                                  | n/a (off-street shared-use path)                             |  |
| Street Lighting                                              | No                                                           |  |
| Street Traffic Volume                                        | n/a (off-street shared-use path)                             |  |
| Transit                                                      | n/a (off-street shared-use path)                             |  |
| Shade                                                        | Yes                                                          |  |
| Have counts been collected by H-GAC at this location before? | No                                                           |  |

Image 1: Railing by path (looking east)

Image 2: Railing by path (zoomed looking west)

| COUNTS BY DATE |         |              |  |
|----------------|---------|--------------|--|
| Date           | Counted | Climate      |  |
| 5/1/20         | 344     | 88,63,0.00in |  |
| 5/2/20         | 585     | 89,73,0.00in |  |
| 5/3/20         | 595     | 91,72,0.00in |  |
| 5/4/20         | 333     | 93,74,0.00in |  |
| 5/5/20         | 235     | 86,75,0.25in |  |
| 5/6/20         | 441     | 85,60,0.00in |  |
| 5/7/20         | 321     | 92,67,0.00in |  |
| 5/8/20         | 182     | 73,61,0.00in |  |
| 5/9/20         | 469     | 82,56,0.00in |  |
| 5/10/20        | 588     | 84,58,0.00in |  |
| 5/11/20        | 496     | 85,66,0.00in |  |
| 5/12/20        | 321     | 86,72,0.02in |  |
| 5/13/20        | 270     | 89,71,0.02in |  |
| 5/14/20        | 3614    | 90,70,0.07in |  |
| 5/15/20        | 39      | 82,68,0.38in |  |
| 5/16/20        | 668     | 88,67,0.01in |  |
| 5/17/20        | 1116    | 94,65,0.00in |  |
| 5/18/20        | 25      | 94,71,0.00in |  |
| Total          | 10642   |              |  |