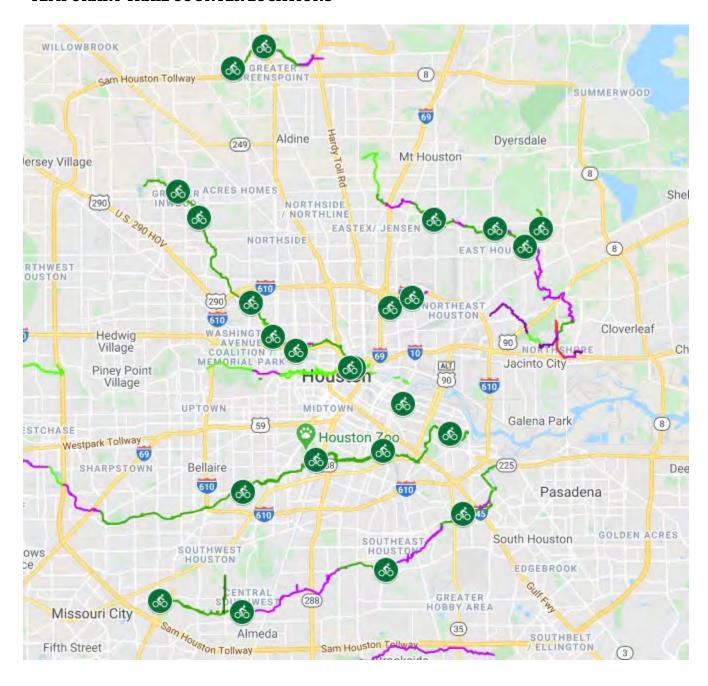

rmined the location would have to be studied in the future.
- <sup>3</sup> Counters did not record data due to malfunction (unknown reason as battery registered as good). The location will have to be studied in the future.
- <sup>4</sup> Counter stopped collecting data on Friday, July 17 before 6:00 a.m., which may be related to the issue during the previous period. This provided such little data that it was determined the location would have to be studied in the future.
- <sup>5</sup> Counter box was vandalized. Someone cut the lock and opened the box, but the camera was not stolen. Unsure if the counter was recording data prior to that event (see note for prior period), but no data was saved. The location will have to be studied in the future.

### **TEMPORARY TRAIL COUNTER LOCATIONS**



### **SUMMARY FINDINGS**





| WEEKDAY USAGE BY BAYOU |              |  |
|------------------------|--------------|--|
| Days                   | Counted      |  |
| Brays                  | 26443        |  |
| Monday                 | 4183         |  |
| Tuesday                | 5358         |  |
| Wednesday              | 6155         |  |
| Thursday               | 5443         |  |
| Friday                 | 5304         |  |
| Greens                 | 1002         |  |
| Monday                 | 113          |  |
| Tuesday                | 150          |  |
| Wednesday              | 159          |  |
| Thursday               | 332          |  |
| Friday                 | 248          |  |
| Hunting                | 676          |  |
| Monday                 | 174          |  |
| T