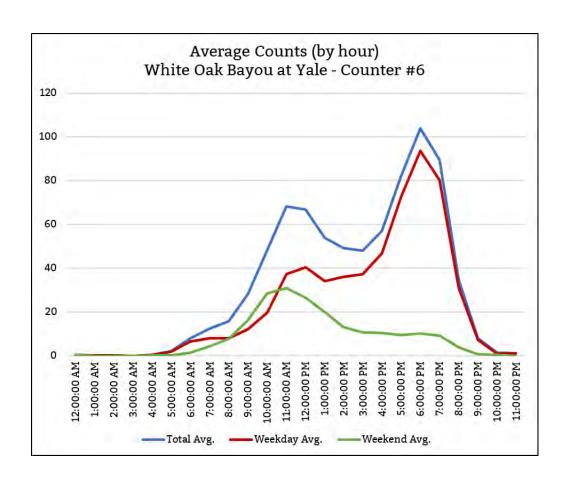

| DAILY USAGE  |     |
|--------------|-----|
| Avg. Daily   | 247 |
| Avg. Weekday | 257 |
| Avg. Weekend | 219 |

White Oak Bayou: Yale (T6WOBYALE)

| Location Information                                         |                                        |
|--------------------------------------------------------------|----------------------------------------|
| Location Name                                                | White Oak Bayou: Yale                  |
| Location Description                                         | White Oak Bayou (Trail below Yale St.) |
| Jurisdiction                                                 | City of Houston                        |
| Agency Deployed                                              | Houston Parks Board                    |
| What object was device secured to?                           | Railing by path                        |
| Date/Time Installed                                          | Monday, May 18, 2020 (3:27 p.m.)       |
| Date/Time Retrieved                                          | Tuesday, June 2, 2020 (9:50 a.m.)      |
| Sidewalk Width                                               | 10'                                    |
| Buffer Width                                                 | n/a (railing embedded in path)         |
| Street Width                                                 | n/a (off-street shared-use path)       |
| Parallel Parking                                             | n/a (off-street shared-use path)       |
| Landscaping or Trees                                         | No                                     |
| Sidewalk Pavement Type                                       | Concrete                               |
| ADA Ramps                                                    | Yes                                    |
| Sidewalk Condition                                           | Excellent                              |
| Speed Limit                                                  | n/a (off-street shared-use path)       |
| Street Lighting                                              | No                                     |
| Street Traffic Volume                                        | n/a (off-street shared-use path)       |
| Transit                                                      | n/a (off-street shared-use path)       |
| Shade                                                        | No                                     |
| Have counts been collected by H-GAC at this location before? | No                                     |

Image 1: Railing by path (looking east)

Image 2: Railing by path (zoomed looking west)

| COUNTS BY DATE |         |              |
|----------------|---------|--------------|
| Date           | Counted | Climate      |
| 5/18/20        | 816     | 94,71,0.00in |
| 5/19/20        | 1068    | 95,72,0.00in |
| 5/20/20        | 864     | 91,75,0.00in |
| 5/21/20        | 762     | 93,74,0.00in |
| 5/22/20        | 702     | 92,79,0.00in |
| 5/23/20        | 870     | 89,67,1.50in |
| 5/24/20        | 564     | 84,66,0.13in |
| 5/25/20        | 1245    | 89,68,0.44in |
| 5/26/20        | 986     | 90,65,0.63in |
| 5/27/20        | 484     | 89,64,0.00in |
| 5/28/20        | 840     | 89,69,0.00in |
| 5/29/20        | 816     | 89,70,0.00in |
| 5/30/20        | 1195    | 88,73,0.11in |
| 5/31/20        | 634     | 85,73,0.00in |
| 6/1/20         | 594     | 92,72,0.00in |
| 6/2/20         | 36      | 91,72,1.02in |
| Total          | 12476   |              |

| DAILY USAGE  |     |
|--------------|-----|
| Avg. Daily   | 780 |
| Avg. Weekday | 768 |
| Avg. Weekend | 816 |

Brays Bayou: Mason (T3BBMASON)

| Location Information                                         |                                                            |  |
|--------------------------------------------------------------|------------------------------------------------------------|--|
| Location Name                                                | Brays Bayou: Mason                                         |  |
| Location Description                                         | Brays Bayou in Mason Park (west side of bridge over bayou) |  |
| Jurisdiction                                                 | City of Houston                                            |  |
| Agency Deployed                                              | Houston Parks Board                                        |  |
| What object was device secured to?                           | Tree                                                       |  |
| Date/Time Installed                                          | Tuesday, June 2, 2020 (11:35 a.m.)                         |  |
| Date/Time Retrieved                                          | Thursday, June 18, 2020 (5:20 a.m.)                        |  |
| Sidewalk Width                                               | 10'                                                        |  |
| Buffer Width                                                 | n/a (counter about 8' from path)                           |  |
| Street Width                                                 | n/a (off-street shared-use path)                           |  |
| Parallel Parking                                             | n/a (off-street shared-use path)                           |  |
| Landscaping or Trees                                         | Yes                                                        |  |
| Sidewalk Pavement Type                                       | Concrete                                                   |  |
| ADA Ramps                                                    | Yes                                                        |  |
| Sidewalk Condition                                           | Excellent                                                  |  |
| Speed Limit                                                  | n/a (off-street shared-use path)                           |  |
| Street Lighting                                              | No                                                         |  |
| Street Traffic Volume                                        | n/a (off-street shared-use path)                           |  |
| Transit                                                      | n/a (off-street shared-use path)                           |  |
| Shade                                                        | Yes                                                        |  |
| Have counts been collected by H-GAC at this location before? | No                                                         |  |