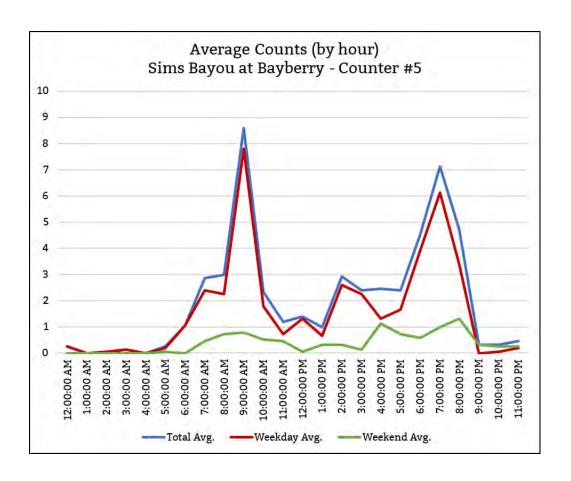

Image 1: Tree by path (looking west)

Image 2: Tree by path (zoomed)

| COUNTS BY DATE |         |              |
|----------------|---------|--------------|
| Date           | Counted | Climate      |
| 6/18/20        | 140     | 90,71,0.00in |
| 6/19/20        | 66      | 91,74,0.13in |
| 6/20/20        | 22      | 93,74,0.00in |
| 6/21/20        | 27      | 82,70,1.22in |
| 6/22/20        | 47      | 90,70,0.00in |
| 6/23/20        | 44      | 88,73,0.62in |
| 6/24/20        | 59      | 87,73,1.31in |
| 6/25/20        | 40      | 86,76,0.00in |
| 6/26/20        | 53      | 91,79,0.00in |
| 6/27/20        | 32      | 92,80,0.00in |
| 6/28/20        | 63      | 92,82,0.00in |
| 6/29/20        | 55      | 94,82,0.00in |
| 6/30/20        | 51      | 95,82,0.00in |
| 7/1/20         | 46      | 97,82,0.00in |
| 7/2/20         | 4       | 96,73,0.00in |
| Total          | 749     |              |

| DAILY        | USAGE |
|--------------|-------|
| Avg. Daily   | 50    |
| Avg. Weekday | 55    |
| Avg. Weekend | 36    |

Sims Bayou: Blue Ridge (T6SBBLUERIDGE)

| Location Information                                         |                                                    |
|--------------------------------------------------------------|----------------------------------------------------|
| Location Name                                                | Sims Bayou: Blue Ridge                             |
| Location Description                                         | Sims Bayou in Blue Ridge Park near the parking lot |
| Jurisdiction                                                 | City of Houston                                    |
| Agency Deployed                                              | Houston Parks Board                                |
| What object was device secured to?                           | Tree                                               |
| Date/Time Installed                                          | Thursday, June 18, 2020 (8:50 a.m.)                |
| Date/Time Retrieved                                          | Thursday, July 2, 2020 (6:45 a.m.)                 |
| Sidewalk Width                                               | 10'                                                |
| Buffer Width                                                 | n/a (counter about 6' from path)                   |
| Street Width                                                 | n/a (off-street shared-use path)                   |
| Parallel Parking                                             | n/a (off-street shared-use path)                   |
| Landscaping or Trees                                         | Yes                                                |
| Sidewalk Pavement Type                                       | Concrete                                           |
| ADA Ramps                                                    | Yes                                                |
| Sidewalk Condition                                           | Excellent                                          |
| Speed Limit                                                  | n/a (off-street shared-use path)                   |
| Street Lighting                                              | No                                                 |
| Street Traffic Volume                                        | n/a (off-street shared-use path)                   |
| Transit                                                      | n/a (off-street shared-use path)                   |
| Shade                                                        | Yes                                                |
| Have counts been collected by H-GAC at this location before? | No                                                 |