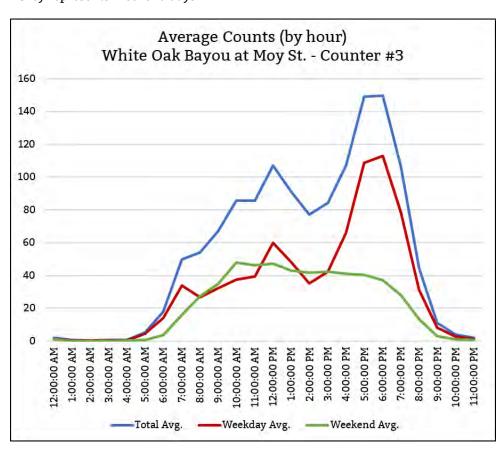

| COUNTS BY DATE |         |              |  |
|----------------|---------|--------------|--|
| Date           | Counted | Climate      |  |
| 5/1/20         | 1106    | 88,63,0.00in |  |
| 5/2/20         | 1930    | 89,73,0.00in |  |
| 5/3/20         | 1947    | 91,72,0.00in |  |
| 5/4/20         | 1398    | 93,74,0.00in |  |
| 5/5/20         | 967     | 86,75,0.25in |  |
| 5/6/20         | 1777    | 85,60,0.00in |  |
| 5/7/20         | 1290    | 92,67,0.00in |  |
| 5/8/20         | 806     | 73,61,0.00in |  |
| 5/9/20         | 1768    | 82,56,0.00in |  |
| 5/10/20        | 1608    | 84,58,0.00in |  |
| 5/11/20        | 1276    | 85,66,0.00in |  |
| 5/12/20        | 1081    | 86,72,0.02in |  |
| 5/13/20        | 1113    | 89,71,0.02in |  |
| 5/14/20        | 194     | 90,70,0.07in |  |
| Total          | 18261   |              |  |

| DAILY USAGE  |      |  |
|--------------|------|--|
| Avg. Daily   | 1304 |  |
| Avg. Weekday | 1101 |  |
| Avg. Weekend | 1813 |  |

<sup>\*</sup> Grey represents Weekend days

White Oak Bayou: Confluence with Buffalo Bayou (T4WOBBB)