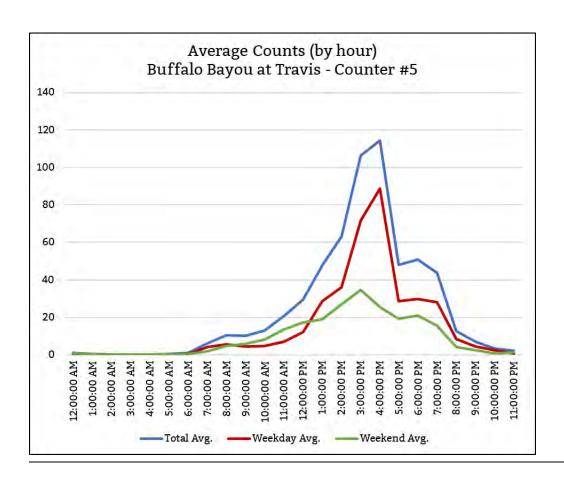

| DAILY USAGE  |      |  |
|--------------|------|--|
| Avg. Daily   | 1148 |  |
| Avg. Weekday | 866  |  |
| Avg. Weekend | 1713 |  |

Buffalo Bayou: at Travis (T5BBTRAVIS)

| Location Information                                         |                                                              |  |
|--------------------------------------------------------------|--------------------------------------------------------------|--|
| Location Name                                                | Buffalo Bayou: at Travis                                     |  |
| Location Description                                         | Buffalo Bayou under Travis St. (south side of Buffalo Bayou) |  |
| Jurisdiction                                                 | City of Houston                                              |  |
| Agency Deployed                                              | Houston Parks Board                                          |  |
| What object was device secured to?                           | Railing                                                      |  |
| Date/Time Installed                                          | Friday, May 1, 2020 (1:45 p.m.)                              |  |
| Date/Time Retrieved                                          | Thursday, May 18, 2020 (11:45 a.m.)                          |  |
| Sidewalk Width                                               | 10'                                                          |  |
| Buffer Width                                                 | n/a (counter about 1' from path)                             |  |
| Street Width                                                 | n/a (off-street shared-use path)                             |  |
| Parallel Parking                                             | n/a (off-street shared-use path)                             |  |
| Landscaping or Trees                                         | Yes                                                          |  |
| Sidewalk Pavement Type                                       | Concrete                                                     |  |
| ADA Ramps                                                    | Yes                                                          |  |
| Sidewalk Condition                                           | Excellent                                                    |  |
| Speed Limit                                                  | n/a (off-street shared-use path)                             |  |
| Street Lighting                                              | No                                                           |  |
| Street Traffic Volume                                        | n/a (off-street shared-use path)                             |  |
| Transit                                                      | n/a (off-street shared-use path)                             |  |
| Shade                                                        | Yes                                                          |  |
| Have counts been collected by H-GAC at this location before? | No                                                           |  |

Image 1: Railing by path (looking east)

Image 2: Railing by path (zoomed looking west)

| COUNTS BY DATE |         |              |  |
|----------------|---------|--------------|--|
| Date           | Counted | Climate      |  |
| 5/1/20         | 344     | 88,63,0.00in |  |
| 5/2/20         | 585     | 89,73,0.00in |  |
| 5/3/20         | 595     | 91,72,0.00in |  |
| 5/4/20         | 333     | 93,74,0.00in |  |
| 5/5/20         | 235     | 86,75,0.25in |  |
| 5/6/20         | 441     | 85,60,0.00in |  |
| 5/7/20         | 321     | 92,67,0.00in |  |
| 5/8/20         | 182     | 73,61,0.00in |  |
| 5/9/20         | 469     | 82,56,0.00in |  |
| 5/10/20        | 588     | 84,58,0.00in |  |
| 5/11/20        | 496     | 85,66,0.00in |  |
| 5/12/20        | 321     | 86,72,0.02in |  |
| 5/13/20        | 270     | 89,71,0.02in |  |
| 5/14/20        | 3614    | 90,70,0.07in |  |
| 5/15/20        | 39      | 82,68,0.38in |  |
| 5/16/20        | 668     | 88,67,0.01in |  |
| 5/17/20        | 1116    | 94,65,0.00in |  |
| 5/18/20        | 25      | 94,71,0.00in |  |
| Total          | 10642   |              |  |

| DAILY USAGE  |     |  |
|--------------|-----|--|
| Avg. Daily   | 591 |  |
| Avg. Weekday | 552 |  |
| Avg. Weekend | 670 |  |

Harrisburg Trail: at Bryan St. (T6HARRISBURGSUNSET)