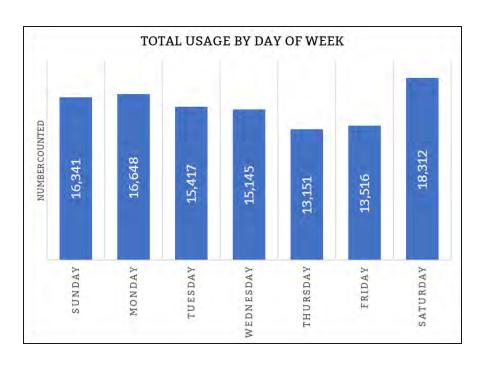

### **SUMMARY FINDINGS**

| WEEKDAY USAGE BY BAYOU |              |  |
|------------------------|--------------|--|
| Days                   | Counted      |  |
| Brays                  | 26443        |  |
| Monday                 | 4183         |  |
| Tuesday                | 5358         |  |
| Wednesday              | 6155         |  |
| Thursday               | 5443         |  |
| Friday                 | 5304         |  |
| Greens                 | 1002         |  |
| Monday                 | 113          |  |
| Tuesday                | 150          |  |
| Wednesday              | 159          |  |
| Thursday               | 332          |  |
| Friday                 | 248          |  |
| Hunting                | 676          |  |
| Monday                 | 174          |  |
| Tuesday                | 115          |  |
| Wednesday              | 103          |  |
| Thursday               | 183          |  |
| Friday                 | 101          |  |
| Sims                   | 5024         |  |
| Monday                 | 959          |  |
| Tuesday                | 1050         |  |
| Wednesday              | 933          |  |
| Thursday               | 1118         |  |
| Friday                 | 964          |  |
| White Oak              | 40732        |  |
| Monday                 | 11219        |  |
| Tuesday                | 8744         |  |
| Wednesday              | <b>77</b> 95 |  |
| Thursday               | 6075         |  |
| Friday                 | 6899         |  |
| Grand Total            | 73877        |  |

| WEEKEND USAGE BY BAYOU |         |  |
|------------------------|---------|--|
| Days                   | Counted |  |
| Brays                  | 9600    |  |
| Sunday                 | 4500    |  |
| Saturday               | 5100    |  |
| Greens                 | 232     |  |
| Sunday                 | 109     |  |
| Saturday               | 123     |  |
| Hunting                | 182     |  |
| Sunday                 | 55      |  |
| Saturday               | 127     |  |
| Sims                   | 1374    |  |
| Sunday                 | 668     |  |
| Saturday               | 706     |  |
| White Oak              | 23265   |  |
| Sunday                 | 11009   |  |
| Saturday               | 12256   |  |
| Grand Total            | 34653   |  |