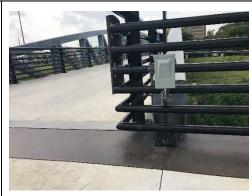

| DAILY        | USAGE |
|--------------|-------|
| Avg. Daily   | 123   |
| Avg. Weekday | 139   |
| Avg. Weekend | 77    |

Greens Bayou: Brock (T3GBBROCK)

| Location Information                                         |                                                                          |  |
|--------------------------------------------------------------|--------------------------------------------------------------------------|--|
| Location Name                                                | Greens Bayou: Brock                                                      |  |
| Location Description                                         | Greens Bayou in Brock Park (near the parking lot off N. Green River Dr.) |  |
| Jurisdiction                                                 | City of Houston                                                          |  |
| Agency Deployed                                              | Houston Parks Board                                                      |  |
| What object was device secured to?                           | Tree                                                                     |  |
| Date/Time Installed                                          | Thursday, July 2, 2020 (8:35 a.m.)                                       |  |
| Date/Time Retrieved                                          | Thursday, July 16, 2020 (5:55 a.m.)                                      |  |
| Sidewalk Width                                               | 10'                                                                      |  |
| Buffer Width                                                 | n/a (counter about 8' from path)                                         |  |
| Street Width                                                 | n/a (off-street shared-use path)                                         |  |
| Parallel Parking                                             | n/a (off-street shared-use path)                                         |  |
| Landscaping or Trees                                         | Yes                                                                      |  |
| Sidewalk Pavement Type                                       | Concrete                                                                 |  |
| ADA Ramps                                                    | Yes                                                                      |  |
| Sidewalk Condition                                           | Excellent                                                                |  |
| Speed Limit                                                  | n/a (off-street shared-use path)                                         |  |
| Street Lighting                                              | No                                                                       |  |
| Street Traffic Volume                                        | n/a (off-street shared-use path)                                         |  |
| Transit                                                      | n/a (off-street shared-use path)                                         |  |
| Shade                                                        | Yes                                                                      |  |
| Have counts been collected by H-GAC at this location before? | No                                                                       |  |

NOTE: Counter did not record data due to malfunction (unknown reason as battery registered as good). The location will have to be studied in the future.

Image 1: Tree by path (looking north)

Image 2: Tree by path (zoomed looking east)