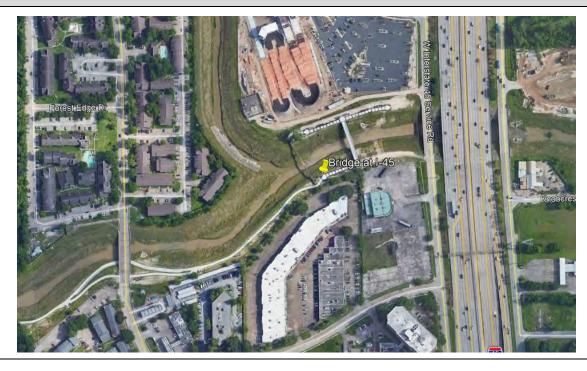

g                                              | No                                                                                           |  |
| Street Traffic Volume                                        | n/a (off-street shared-use path)                                                             |  |
| Transit                                                      | n/a (off-street shared-use path)                                                             |  |
| Shade                                                        | No                                                                                           |  |
| Have counts been collected by H-GAC at this location before? | No                                                                                           |  |





Image 1: Path by pedestrian bridge (looking west)



Image 2: Path by pedestrian bridge (zoomed looking south)

| COUNTS BY DATE |         |               |
|----------------|---------|---------------|
| Date           | Counted | Climate       |
| 7/2/20         | 172     | 96,73,0.00in  |
| 7/3/20         | 94      | 97,73,0.00in  |
| 7/4/20         | 52      | 96,79,0.00in  |
| 7/5/20         | 45      | 91,82,0.00in  |
| 7/6/20         | 32      | 94,80,0.56in  |
| 7/7/20         | 45      | 96,82,0.00in  |
| 7/8/20         | 65      | 98,82,0.00in  |
| 7/9/20         | 48      | 100,79,0.00in |
| 7/10/20        | 40      | 101,81,0.00in |
| 7/11/20        | 33      | 97,79,0.00in  |
| 7/12/20        | 34      | 101,81,0.00in |
| 7/13/20        | 40      | 99,81,0.00in  |
| 7/14/20