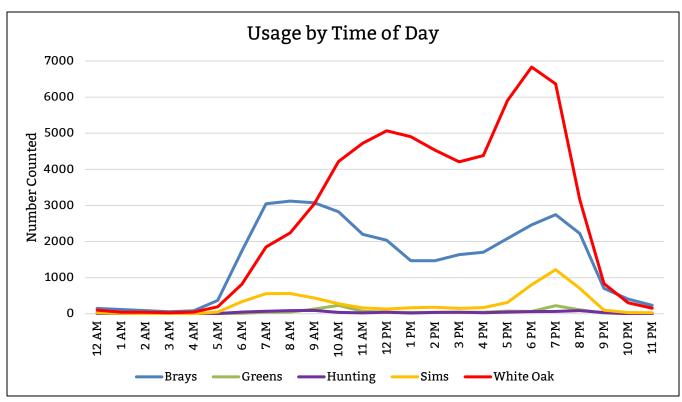

### **SUMMARY FINDINGS**

| WEEKDAY USAGE BY BAYOU |              |  |
|------------------------|--------------|--|
| Days                   | Counted      |  |
| Brays                  | 26443        |  |
| Monday                 | 4183         |  |
| Tuesday                | 5358         |  |
| Wednesday              | 6155         |  |
| Thursday               | 5443         |  |
| Friday                 | 5304         |  |
| Greens                 | 1002         |  |
| Monday                 | 113          |  |
| Tuesday                | 150          |  |
| Wednesday              | 159          |  |
| Thursday               | 332          |  |
| Friday                 | 248          |  |
| Hunting                | 676          |  |
| Monday                 | 174          |  |
| Tuesday                | 115          |  |
| Wednesday              | 103          |  |
| Thursday               | 183          |  |
| Friday                 | 101          |  |
| Sims                   | 5024         |  |
| Monday                 | 959          |  |
| Tuesday                | 1050         |  |
| Wednesday              | 933          |  |
| Thursday               | 1118         |  |
| Friday                 | 964          |  |
| White Oak              | 40732        |  |
| Monday                 | 11219        |  |
| Tuesday                | 8744         |  |
| Wednesday              | <b>77</b> 95 |  |
| Thursday               | 6075         |  |
| Friday                 | 6899         |  |
| Grand Total            | 73877        |  |

| WEEKEND USAGE BY BAYOU |         |  |
|------------------------|---------|--|
| Days                   | Counted |  |
| Brays                  | 9600    |  |
| Sunday                 | 4500    |  |
| Saturday               | 5100    |  |
| Greens                 | 232     |  |
| Sunday                 | 109     |  |
| Saturday               | 123     |  |
| Hunting                | 182     |  |
| Sunday                 | 55      |  |
| Saturday               | 127     |  |
| Sims                   | 1374    |  |
| Sunday                 | 668     |  |
| Saturday               | 706     |  |
| White Oak              | 23265   |  |
| Sunday                 | 11009   |  |
| Saturday               | 12256   |  |
| Grand Total            | 34653   |  |