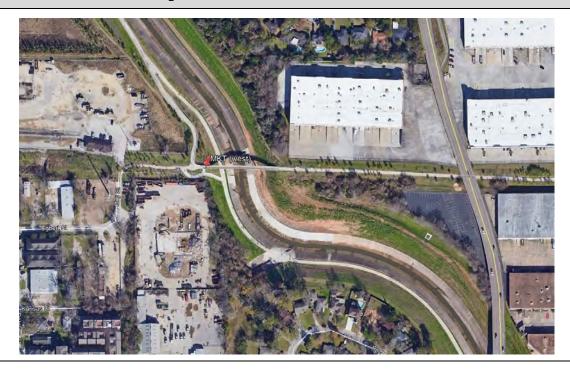

# N/A: Counter did not collect data

White Oak Bayou: Moy Street Bridge (T3WOBMOYSTBRG)

| Location Information                                         |                                                           |  |
|--------------------------------------------------------------|-----------------------------------------------------------|--|
| Location Name                                                | White Oak Bayou: Moy Street Bridge                        |  |
| Location Description                                         | White Oak Bayou (pedestrian bridge over bayou Moy Street) |  |
| Jurisdiction                                                 | City of Houston                                           |  |
| Agency Deployed                                              | Houston Parks Board                                       |  |
| What object was device secured to?                           | Bridge railing                                            |  |
| Date/Time Installed                                          | Friday, May 1, 2020 (1:15 p.m.)                           |  |
| Date/Time Retrieved                                          | Thursday, May 18, 2020 (11:15 a.m.)                       |  |
| Sidewalk Width                                               | 14'                                                       |  |
| Buffer Width                                                 | n/a (counter about 1' from path)                          |  |
| Street Width                                                 | n/a (off-street shared-use path)                          |  |
| Parallel Parking                                             | n/a (off-street shared-use path)                          |  |
| Landscaping or Trees                                         | No                                                        |  |
| Sidewalk Pavement Type                                       | Concrete                                                  |  |
| ADA Ramps                                                    | Yes                                                       |  |
| Condition Sidewalk                                           | Excellent                                                 |  |
| Speed Limit                                                  | n/a (off-street shared-use path)                          |  |
| Street Lighting                                              | No                                                        |  |
| Street Traffic Volume                                        | n/a (off-street shared-use path)                          |  |
| Transit                                                      | n/a (off-street shared-use path)                          |  |
| Shade                                                        | No                                                        |  |
| Have counts been collected by H-GAC at this location before? | No                                                        |  |