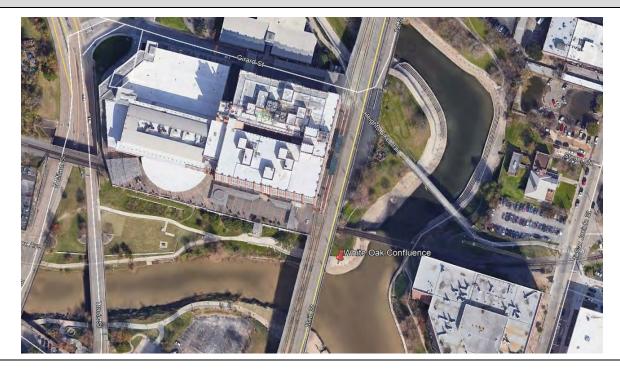

| Location Information                                         |                                                |  |
|--------------------------------------------------------------|------------------------------------------------|--|
| Location Name                                                | White Oak Bayou: Confluence with Buffalo Bayou |  |
| Location Description                                         | White Oak Bayou (north side of Buffalo Bayou)  |  |
| Jurisdiction                                                 | City of Houston                                |  |
| Agency Deployed                                              | Houston Parks Board                            |  |
| What object was device secured to?                           | Sign post                                      |  |
| Date/Time Installed                                          | Friday, May 1, 2020 (1:45 p.m.)                |  |
| Date/Time Retrieved                                          | Thursday, May 18, 2020 (11:50 a.m.)            |  |
| Sidewalk Width                                               | 14'                                            |  |
| Buffer Width                                                 | n/a (sign embedded in the path)                |  |
| Street Width                                                 | n/a (off-street shared-use path)               |  |
| Parallel Parking                                             | n/a (off-street shared-use path)               |  |
| Landscaping or Trees                                         | No                                             |  |
| Sidewalk Pavement Type                                       | Concrete                                       |  |
| ADA Ramps                                                    | Yes                                            |  |
| Sidewalk Condition                                           | Excellent                                      |  |
| Speed Limit                                                  | n/a (off-street shared-use path)               |  |
| Street Lighting                                              | No                                             |  |
| Street Traffic Volume                                        | n/a (off-street shared-use path)               |  |
| Transit                                                      | n/a (off-street shared-use path)               |  |
| Shade                                                        | No                                             |  |
| Have counts been collected by H-GAC at this location before? | No                                             |  |

Image 1: Sign by path (looking east)

Image 2: Sign by path (zoomed)

| COUNTS BY DATE |         |              |  |
|----------------|---------|--------------|--|
| Date           | Counted | Climate      |  |
| 5/1/20         | 1155    | 88,63,0.00in |  |
| 5/2/20         | 2028    | 89,73,0.00in |  |
| 5/3/20         | 1952    | 91,72,0.00in |  |
| 5/4/20         | 1092    | 93,74,0.00in |  |
| 5/5/20         | 881     | 86,75,0.25in |  |
| 5/6/20         | 1395    | 85,60,0.00in |  |
| 5/7/20         | 1175    | 92,67,0.00in |  |
| 5/8/20         | 819     | 73,61,0.00in |  |
| 5/9/20         | 2413    | 82,56,0.00in |  |
| 5/10/20        | 2022    | 84,58,0.00in |  |
| 5/11/20        | 1398    | 85,66,0.00in |  |
| 5/12/20        | 958     | 86,72,0.02in |  |
| 5/13/20        | 542     | 89,71,0.02in |  |
| 5/14/20        | 511     | 90,70,0.07in |  |
| 5/15/20        | 269     | 82,68,0.38in |  |
| 5/16/20        | 459     | 88,67,0.01in |  |
| 5/17/20        | 1405    | 94,65,0.00in |  |
| 5/18/20        | 197     | 94,71,0.00in |  |
| Total          | 20671   |              |  |