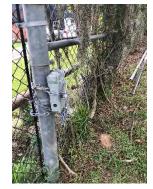

treet Lighting                                              | No                                                |  |
| Street Traffic Volume                                        | n/a (off-street shared-use path)                  |  |
| Transit                                                      | n/a (off-street shared-use path)                  |  |
| Shade                                                        | No                                                |  |
| Have counts been collected by H-GAC at this location before? | No                                                |  |

NOTE: Counter did not record data due to malfunction (unknown reason as battery registered as good). The location will have to be studied in the future.





Image 1: Fence post by path (looking east)



Image 2: Fence post by path (zoomed looking west)

Greens Bayou: 45 Bridge (T5GB45BRIDGE)

| Location Information                                         |                                                                                              |  |
|--------------------------------------------------------------|----------------------------------------------------------------------------------------------|--|
| Location Name                                                | Greens Bayou: 45 Bridge                                                                      |  |
| Location Description                                         | Greens Bayou (on the south end of the pedestrian bridge which is west of I-45 North Freeway) |  |
| Jurisdiction