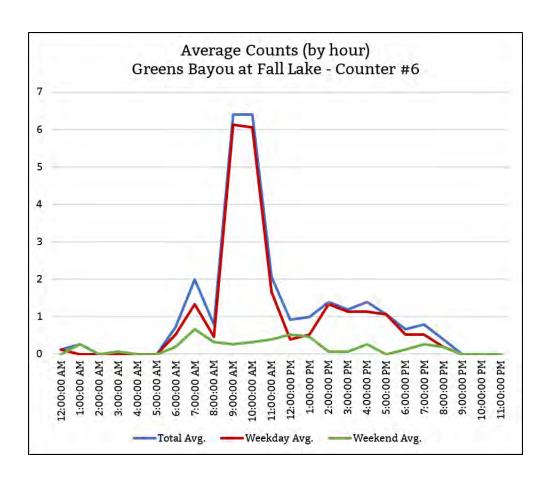

|                                                                 | Avg.               | Avg.               |
|-----------------------------------------------------------------|--------------------|--------------------|
|                                                                 | Weekday            | Weekend            |
| Bayou or Trail Location                                         | <b>Daily Users</b> | <b>Daily Users</b> |
| White Oak Bayou - Moy Street Bridge <sup>1</sup>                | 1101               | 1813               |
| White Oak Bayou confluence with Buffalo Bayou                   | 866                | 1713               |
| Buffalo Bayou at Travis Street                                  | 552                | 670                |
| Harrisburg-Sunset Trail                                         | 294                | 367                |
| White Oak - Ella                                                | 452                | N/A                |
| White Oak - Oakbrook                                            | 474                | 398                |
| White Oak - Alabonson                                           | 257                | 219                |
| White Oak - Yale Street                                         | 768                | 816                |
| Brays - Mason Park (near south side of new bridge) <sup>2</sup> | 887                | 688                |
| Brays - University Bridge (north side)                          | 981                | 938                |
| Brays - Hermann Park (Bill Coates Bridge east side)             | 245                | 316                |
| Brays - Lookout Ct. (by exercise pavilion)                      | 603                | 803                |
| Sims - Reveille Park                                            | 158                | 130                |
| Sims - Airport at MLK                                           | 130                | 101                |
| Sims - Near Bayberry Drive (west of Buffalo Speedway)           | 55                 | 36                 |
| Sims - Blueridge Park                                           | 139                | 77                 |
| Greens - Brock Park (south) with Halls Trail <sup>3</sup>       | N/A                | N/A                |
| Greens - Valley Forest <sup>3</sup>                             | N/A                | N/A                |
| Greens - Bridge by I-45                                         | 66                 | 41                 |
| Greens - Fall Lake                                              | 35                 | 17                 |
| Halls - Lake Forest Park <sup>4</sup>                           | N/A                | N/A                |
| Halls - Tidwell Park <sup>5</sup>                               | N/A                | N/A                |
| Hunting - Mickey Leland Park                                    | 46                 | 33                 |
| Hunting - Pickfair                                              | 16                 | 13                 |