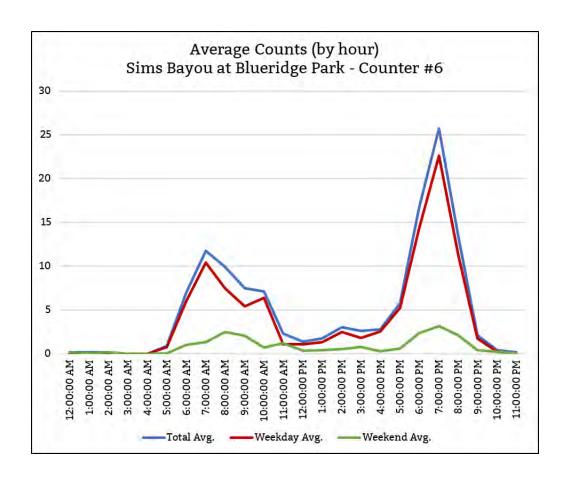

| DAILY        | USAGE |
|--------------|-------|
| Avg. Daily   | 50    |
| Avg. Weekday | 55    |
| Avg. Weekend | 36    |

Sims Bayou: Blue Ridge (T6SBBLUERIDGE)

| Location Information                                         |                                                    |
|--------------------------------------------------------------|----------------------------------------------------|
| Location Name                                                | Sims Bayou: Blue Ridge                             |
| Location Description                                         | Sims Bayou in Blue Ridge Park near the parking lot |
| Jurisdiction                                                 | City of Houston                                    |
| Agency Deployed                                              | Houston Parks Board                                |
| What object was device secured to?                           | Tree                                               |
| Date/Time Installed                                          | Thursday, June 18, 2020 (8:50 a.m.)                |
| Date/Time Retrieved                                          | Thursday, July 2, 2020 (6:45 a.m.)                 |
| Sidewalk Width                                               | 10'                                                |
| Buffer Width                                                 | n/a (counter about 6' from path)                   |
| Street Width                                                 | n/a (off-street shared-use path)                   |
| Parallel Parking                                             | n/a (off-street shared-use path)                   |
| Landscaping or Trees                                         | Yes                                                |
| Sidewalk Pavement Type                                       | Concrete                                           |
| ADA Ramps                                                    | Yes                                                |
| Sidewalk Condition                                           | Excellent                                          |
| Speed Limit                                                  | n/a (off-street shared-use path)                   |
| Street Lighting                                              | No                                                 |
| Street Traffic Volume                                        | n/a (off-street shared-use path)                   |
| Transit                                                      | n/a (off-street shared-use path)                   |
| Shade                                                        | Yes                                                |
| Have counts been collected by H-GAC at this location before? | No                                                 |

Image 1: Tree by path (looking west)

Image 2: Tree by path (zoomed looking southwest)

| COUNTS BY DATE |         |                       |
|----------------|---------|-----------------------|
| Date           | Counted | Climate               |
| 6/18/20        | 210     | 90, <b>71</b> ,0.00in |
| 6/19/20        | 210     | 91,74,0.13in          |
| 6/20/20        | 61      | 93,74,0.00in          |
| 6/21/20        | 58      | 82,70,1.22in          |
| 6/22/20        | 99      | 90,70,0.00in          |
| 6/23/20        | 198     | 88,73,0.62in          |
| 6/24/20        | 102     | 87,73,1.31in          |
| 6/25/20        | 144     | 86,76,0.00in          |
| 6/26/20        | 86      | 91,79,0.00in          |
| 6/27/20        | 89      | 92,80,0.00in          |
| 6/28/20        | 98      | 92,82,0.00in          |
| 6/29/20        | 167     | 94,82,0.00in          |
| 6/30/20        | 138     | 95,82,0.00in          |
| 7/1/20         | 171     | 97,82,0.00in          |
| 7/2/20         | 9       | 96,73,0.00in          |
| Total          | 1840    |                       |