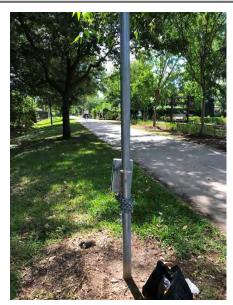

# NOTE: This location is not part of the Bayou Greenways trail system, but was included in the study at the request of H-GAC.

| Location Information                                         |                                                               |
|--------------------------------------------------------------|---------------------------------------------------------------|
| Location Name                                                | Harrisburg Trail: at Bryan St.                                |
| Location Description                                         | Intersection of the Harrisburg-Sunset Trail with Bryan Street |
| Jurisdiction                                                 | City of Houston                                               |
| Agency Deployed                                              | Houston Parks Board                                           |
| What object was device secured to?                           | Sign post                                                     |
| Date/Time Installed                                          | Friday, May 2, 2020 (10:35 a.m.)                              |
| Date/Time Retrieved                                          | Thursday, May 18, 2020 (12:20 p.m.)                           |
| Sidewalk Width                                               | 10'                                                           |
| Buffer Width                                                 | n/a (counter about 3' from path)                              |
| Street Width                                                 | n/a (off-street shared-use path)                              |
| Parallel Parking                                             | n/a (off-street shared-use path)                              |
| Landscaping or Trees                                         | Yes                                                           |
| Sidewalk Pavement Type                                       | Concrete                                                      |
| ADA Ramps                                                    | Yes                                                           |
| Sidewalk Condition                                           | Excellent                                                     |
| Speed Limit                                                  | n/a (off-street shared-use path)                              |
| Street Lighting                                              | No                                                            |
| Street Traffic Volume                                        | n/a (off-street shared-use path)                              |
| Transit                                                      | n/a (off-street shared-use path)                              |
| Shade                                                        | Yes                                                           |
| Have counts been collected by H-GAC at this location before? | No                                                            |

Image 1: Sign by path (looking east)

Image 2: Sign by path (zoomed looking west)

| COUNTS BY DATE |         |              |
|----------------|---------|--------------|
| Date           | Counted | Climate      |
| 5/2/20         | 338     | 89,73,0.00in |
| 5/3/20         | 408     | 91,72,0.00in |
| 5/4/20         | 399     | 93,74,0.00in |
| 5/5/20         | 235     | 86,75,0.25in |
| 5/6/20         | 371     | 85,60,0.00in |
| 5/7/20         | 347     | 92,67,0.00in |
| 5/8/20         | 271     | 73,61,0.00in |
| 5/9/20         | 467     | 82,56,0.00in |
| 5/10/20        | 420     | 84,58,0.00in |
| 5/11/20        | 422     | 85,66,0.00in |
| 5/12/20        | 341     | 86,72,0.02in |
| 5/13/20        | 260     | 89,71,0.02in |
| 5/14/20        | 308     | 90,70,0.07in |
| 5/15/20        | 133     | 82,68,0.38in |
| 5/16/20        | 242     | 88,67,0.01in |
| 5/17/20        | 328     | 94,65,0.00in |
| 5/18/20        | 142     | 94,71,0.00in |
| Total          | 5432    |              |