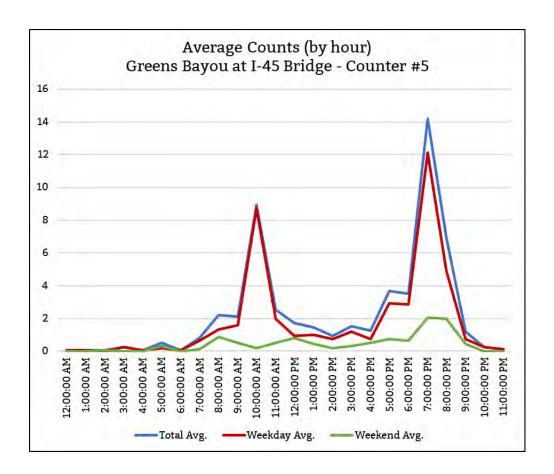

Greens Bayou: Valley Forest (T4GBVALLEYFOREST)

| Location Information                                         |                                                   |  |
|--------------------------------------------------------------|---------------------------------------------------|--|
| Location Name                                                | Greens Bayou: Valley Forest                       |  |
| Location Description                                         | Greens Bayou (near dead end of Valley Forest Dr.) |  |
| Jurisdiction                                                 | City of Houston                                   |  |
| Agency Deployed                                              | Houston Parks Board                               |  |
| What object was device secured to?                           | Fence post                                        |  |
| Date/Time Installed                                          | Thursday, July 2, 2020 (9:20 a.m.)                |  |
| Date/Time Retrieved                                          | Thursday, July 16, 2020 (5:40 a.m.)               |  |
| Sidewalk Width                                               | 10'                                               |  |
| Buffer Width                                                 | n/a (counter about 8' from path)                  |  |
| Street Width                                                 | n/a (off-street shared-use path)                  |  |
| Parallel Parking                                             | n/a (off-street shared-use path)                  |  |
| Landscaping or Trees                                         | No                                                |  |
| Sidewalk Pavement Type                                       | Concrete                                          |  |
| ADA Ramps                                                    | Yes                                               |  |
| Sidewalk Condition                                           | Excellent                                         |  |
| Speed Limit                                                  | n/a (off-street shared-use path)                  |  |
| Street Lighting                                              | No                                                |  |
| Street Traffic Volume                                        | n/a (off-street shared-use path)                  |  |
| Transit                                                      | n/a (off-street shared-use path)                  |  |
| Shade                                                        | No                                                |  |
| Have counts been collected by H-GAC at this location before? | No                                                |  |

NOTE: Counter did not record data due to malfunction (unknown reason as battery registered as good). The location will have to be studied in the future.

Image 1: Fence post by path (looking east)

Image 2: Fence post by path (zoomed looking west)