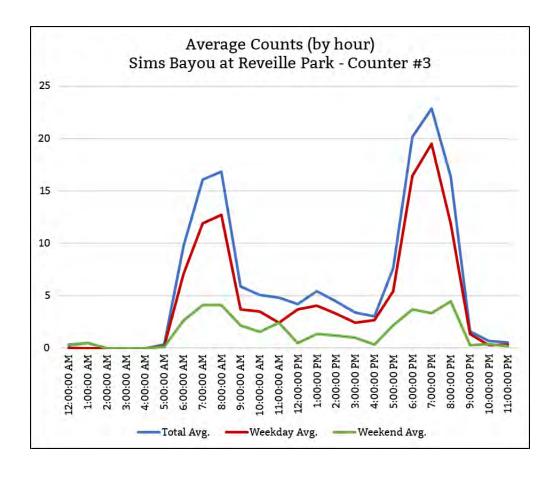

| DAILY USAGE  |     |  |
|--------------|-----|--|
| Avg. Daily   | 650 |  |
| Avg. Weekday | 603 |  |
| Avg. Weekend | 803 |  |

Sims Bayou: Reveille (T3SBREVEILLE)

| Location Information                                         |                                                       |
|--------------------------------------------------------------|-------------------------------------------------------|
| Location Name                                                | Sims Bayou: Reveille                                  |
| Location Description                                         | Sims Bayou in Reveille Park (north side of the bayou) |
| Jurisdiction                                                 | City of Houston                                       |
| Agency Deployed                                              | Houston Parks Board                                   |
| What object was device secured to?                           | Tree                                                  |
| Date/Time Installed                                          | Thursday, June 18, 2020 (10:10 a.m.)                  |
| Date/Time Retrieved                                          | Thursday, July 2, 2020 (5:15 a.m.)                    |
| Sidewalk Width                                               | 10'                                                   |
| Buffer Width                                                 | n/a (counter about 8' from path)                      |
| Street Width                                                 | n/a (off-street shared-use path)                      |
| Parallel Parking                                             | n/a (off-street shared-use path)                      |
| Landscaping or Trees                                         | Yes                                                   |
| Sidewalk Pavement Type                                       | Asphalt                                               |
| ADA Ramps                                                    | Yes                                                   |
| Sidewalk Condition                                           | Fair                                                  |
| Speed Limit                                                  | n/a (off-street shared-use path)                      |
| Street Lighting                                              | No                                                    |
| Street Traffic Volume                                        | n/a (off-street shared-use path)                      |
| Transit                                                      | n/a (off-street shared-use path)                      |
| Shade                                                        | Yes                                                   |
| Have counts been collected by H-GAC at this location before? | No                                                    |

| DAILY USAGE  |     |  |
|--------------|-----|--|
| Avg. Daily   | 150 |  |
| Avg. Weekday | 158 |  |
| Avg. Weekend | 130 |  |

Sims Bayou: MLK (T4SBMLK)

| Location Information                                         |                                                      |
|--------------------------------------------------------------|------------------------------------------------------|
| Location Name                                                | Sims Bayou: MLK                                      |
| Location Description                                         | Brays Bayou (north end of bridge crossing the bayou) |
| Jurisdiction                                                 | City of Houston                                      |
| Agency Deployed                                              | Houston Parks Board                                  |
| What object was device secured to?                           | Tree                                                 |
| Date/Time Installed                                          | Thursday, June 18, 2020 (9:40 a.m.)                  |
| Date/Time Retrieved                                          | Thursday, July 2, 2020 (5:30 a.m.)                   |
| Sidewalk Width                                               | 10'                                                  |
| Buffer Width                                                 | n/a (counter about 6' from path)                     |
| Street Width                                                 | n/a (off-street shared-use path)                     |
| Parallel Parking                                             | n/a (off-street shared-use path)                     |
| Landscaping or Trees                                         | Yes                                                  |
| Sidewalk Pavement Type                                       | Concrete                                             |
| ADA Ramps                                                    | Yes                                                  |
| Sidewalk Condition                                           | Excellent                                            |
| Speed Limit                                                  | n/a (off-street shared-use path)                     |
| Street Lighting                                              | No                                                   |
| Street Traffic Volume                                        | n/a (off-street shared-use path)                     |
| Transit                                                      | n/a (off-street shared-use path)                     |
| Shade                                                        | Yes                                                  |
| Have counts been collected by H-GAC at this location before? | No                                                   |