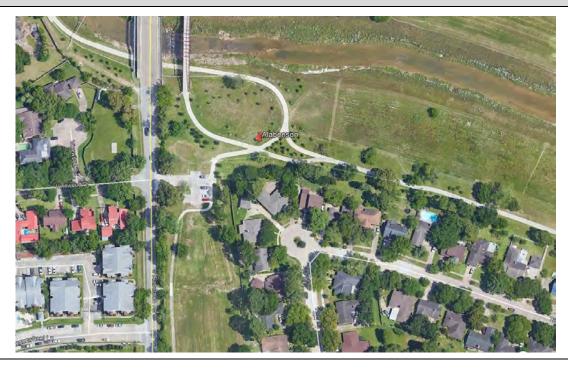

| DAILY USAGE  |     |  |
|--------------|-----|--|
| Avg. Daily   | 455 |  |
| Avg. Weekday | 474 |  |
| Avg. Weekend | 398 |  |

White Oak Bayou: Alabonson (T5WOBALABONSON)

| Location Information                                         |                                                 |  |
|--------------------------------------------------------------|-------------------------------------------------|--|
| Location Name                                                | White Oak Bayou: Alabonson                      |  |
| Location Description                                         | White Oak Bayou (near parking lot on Alabonson) |  |
| Jurisdiction                                                 | City of Houston                                 |  |
| Agency Deployed                                              | Houston Parks Board                             |  |
| What object was device secured to?                           | Dog Station by path                             |  |
| Date/Time Installed                                          | Monday, May 18, 2020 (3:27 p.m.)                |  |
| Date/Time Retrieved                                          | Tuesday, June 2, 2020 (9:50 a.m.)               |  |
| Sidewalk Width                                               | 10'                                             |  |
| Buffer Width                                                 | n/a (counter about 2' from path)                |  |
| Street Width                                                 | n/a (off-street shared-use path)                |  |
| Parallel Parking                                             | n/a (off-street shared-use path)                |  |
| Landscaping or Trees                                         | No                                              |  |
| Sidewalk Pavement Type                                       | Concrete                                        |  |
| ADA Ramps                                                    | Yes                                             |  |
| Sidewalk Condition                                           | Excellent                                       |  |
| Speed Limit                                                  | n/a (off-street shared-use path)                |  |
| Street Lighting                                              | No                                              |  |
| Street Traffic Volume                                        | n/a (off-street shared-use path)                |  |
| Transit                                                      | n/a (off-street shared-use path)                |  |
| Shade                                                        | No                                              |  |
| Have counts been collected by H-GAC at this location before? | No                                              |  |