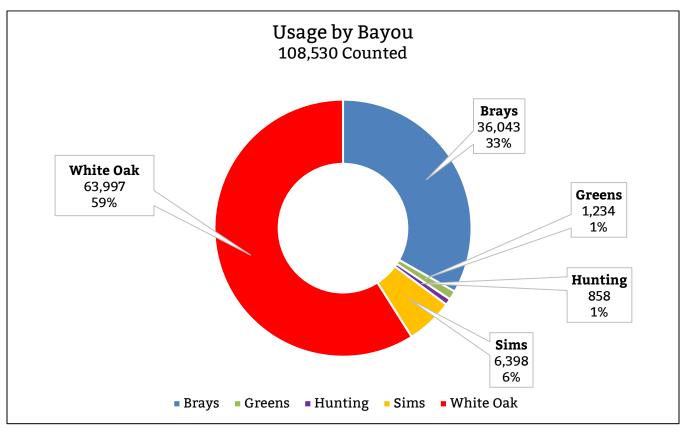

### **SUMMARY FINDINGS**

| WEEKDAY USAGE BY BAYOU |              |  |
|------------------------|--------------|--|
| Days                   | Counted      |  |
| Brays                  | 26443        |  |
| Monday                 | 4183         |  |
| Tuesday                | 5358         |  |
| Wednesday              | 6155         |  |
| Thursday               | 5443         |  |
| Friday                 | 5304         |  |
| Greens                 | 1002         |  |
| Monday                 | 113          |  |
| Tuesday                | 150          |  |
| Wednesday              | 159          |  |
| Thursday               | 332          |  |
| Friday                 | 248          |  |
| Hunting                | 676          |  |
| Monday                 | 174          |  |
| Tuesday                | 115          |  |
| Wednesday              | 103          |  |
| Thursday               | 183          |  |
| Friday                 | 101          |  |
| Sims                   | 5024         |  |
| Monday                 | 959          |  |
| Tuesday                | 1050         |  |
| Wednesday              | 933          |  |
| Thursday               | 1118         |  |
| Friday                 | 964          |  |
| White Oak              | 40732        |  |
| Monday                 | 11219        |  |
| Tuesday                | 8744         |  |
| Wednesday              | <b>77</b> 95 |  |
| Thursday               | 6075         |  |
| Friday                 | 6899         |  |
| Grand Total            | 73877        |  |

| WEEKEND USAGE BY BAYOU |         |  |
|------------------------|---------|--|
| Days                   | Counted |  |
| Brays                  | 9600    |  |
| Sunday                 | 4500    |  |
| Saturday               | 5100    |  |
| Greens                 | 232     |  |
| Sunday                 | 109     |  |
| Saturday               | 123     |  |
| Hunting                | 182     |  |
| Sunday                 | 55      |  |
| Saturday               | 127     |  |
| Sims                   | 1374    |  |
| Sunday                 | 668     |  |
| Saturday               | 706     |  |
| White Oak              | 23265   |  |
| Sunday                 | 11009   |  |
| Saturday               | 12256   |  |
| Grand Total            | 34653   |  |