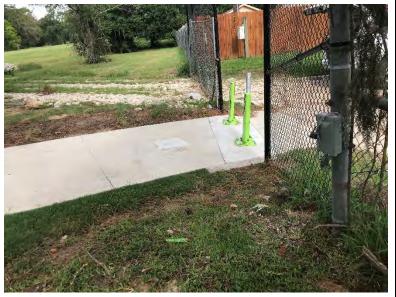

eet shared-use path)                  |  |
| Street Lighting                                              | No                                                |  |
| Street Traffic Volume                                        | n/a (off-street shared-use path)                  |  |
| Transit                                                      | n/a (off-street shared-use path)                  |  |
| Shade                                                        | No                                                |  |
| Have counts been collected by H-GAC at this location before? | No                                                |  |

NOTE: Counter did not record data due to malfunction (unknown reason as battery registered as good). The location will have to be studied in the future.





Image 1: Fence post by path (looking east)



Image 2: Fence post by path (zoomed looking west)

Greens Bayou: 45 Bridge (T5GB45BRIDGE)

| Location Information                                         |                                                                                              |  |
|--------------------------------------------------------------|----------------------------------------------------------------------------------------------|--|
| Location Name                                                | Greens Bayou: 45 Bridge                                                                      |  |
| Location Description                                         | Greens Bayou (on the south end of the pedestrian bridge which is west of I-45 North Freeway) |  |
| Jurisdi