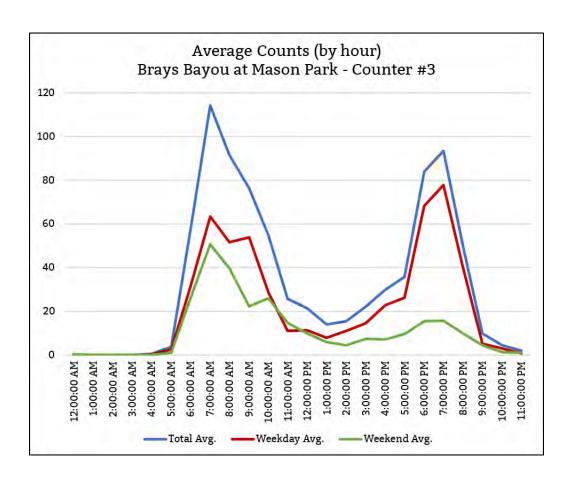

| DAILY USAGE  |     |
|--------------|-----|
| Avg. Daily   | 780 |
| Avg. Weekday | 768 |
| Avg. Weekend | 816 |

Brays Bayou: Mason (T3BBMASON)

| Location Information                                         |                                                            |  |
|--------------------------------------------------------------|------------------------------------------------------------|--|
| Location Name                                                | Brays Bayou: Mason                                         |  |
| Location Description                                         | Brays Bayou in Mason Park (west side of bridge over bayou) |  |
| Jurisdiction                                                 | City of Houston                                            |  |
| Agency Deployed                                              | Houston Parks Board                                        |  |
| What object was device secured to?                           | Tree                                                       |  |
| Date/Time Installed                                          | Tuesday, June 2, 2020 (11:35 a.m.)                         |  |
| Date/Time Retrieved                                          | Thursday, June 18, 2020 (5:20 a.m.)                        |  |
| Sidewalk Width                                               | 10'                                                        |  |
| Buffer Width                                                 | n/a (counter about 8' from path)                           |  |
| Street Width                                                 | n/a (off-street shared-use path)                           |  |
| Parallel Parking                                             | n/a (off-street shared-use path)                           |  |
| Landscaping or Trees                                         | Yes                                                        |  |
| Sidewalk Pavement Type                                       | Concrete                                                   |  |
| ADA Ramps                                                    | Yes                                                        |  |
| Sidewalk Condition                                           | Excellent                                                  |  |
| Speed Limit                                                  | n/a (off-street shared-use path)                           |  |
| Street Lighting                                              | No                                                         |  |
| Street Traffic Volume                                        | n/a (off-street shared-use path)                           |  |
| Transit                                                      | n/a (off-street shared-use path)                           |  |
| Shade                                                        | Yes                                                        |  |
| Have counts been collected by H-GAC at this location before? | No                                                         |  |

| DAILY USAGE  |     |
|--------------|-----|
| Avg. Daily   | 807 |
| Avg. Weekday | 887 |
| Avg. Weekend | 688 |

Brays Bayou: University (T4BBUNIVERSITY)

| Location Information                                         |                                                           |  |
|--------------------------------------------------------------|-----------------------------------------------------------|--|
| Location Name                                                | Brays Bayou: University                                   |  |
| Location Description                                         | Brays Bayou (east of the intersection of MLK and Wheeler) |  |
| Jurisdiction                                                 | City of Houston                                           |  |
| Agency Deployed                                              | Houston Parks Board                                       |  |
| What object was device secured to?                           | Sign by path                                              |  |
| Date/Time Installed                                          | Tuesday, June 2, 2020 (12:20 p.m.)                        |  |
| Date/Time Retrieved                                          | Thursday, June 18, 2020 (5:40 a.m.)                       |  |
| Sidewalk Width                                               | 10'                                                       |  |
| Buffer Width                                                 | n/a (counter about 2' from path)                          |  |
| Street Width                                                 | n/a (off-street shared-use path)                          |  |
| Parallel Parking                                             | n/a (off-street shared-use path)                          |  |
| Landscaping or Trees                                         | No                                                        |  |
| Sidewalk Pavement Type                                       | Concrete                                                  |  |
| ADA Ramps                                                    | Yes                                                       |  |
| Sidewalk Condition                                           | Excellent                                                 |  |
| Speed Limit                                                  | n/a (off-street shared-use path)                          |  |
| Street Lighting                                              | No                                                        |  |
| Street Traffic Volume                                        | n/a (off-street shared-use path)                          |  |
| Transit                                                      | n/a (off-street shared-use path)                          |  |
| Shade                                                        | No                                                        |  |
| Have counts been collected by H-GAC at this location before? | No                                                        |  |