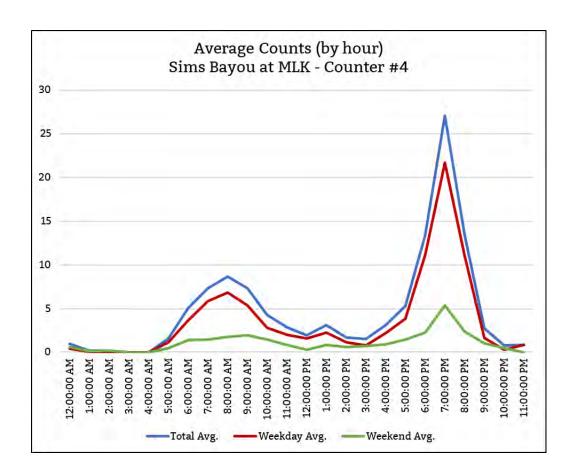

Image 1: Tree by path (looking northeast)

Image 2: Tree by path (zoomed)

| COUNTS BY DATE |         |              |
|----------------|---------|--------------|
| Date           | Counted | Climate      |
| 6/18/20        | 141     | 90,71,0.00in |
| 6/19/20        | 184     | 91,74,0.13in |
| 6/20/20        | 113     | 93,74,0.00in |
| 6/21/20        | 85      | 82,70,1.22in |
| 6/22/20        | 147     | 90,70,0.00in |
| 6/23/20        | 127     | 88,73,0.62in |
| 6/24/20        | 125     | 87,73,1.31in |
| 6/25/20        | 91      | 86,76,0.00in |
| 6/26/20        | 75      | 91,79,0.00in |
| 6/27/20        | 107     | 92,80,0.00in |
| 6/28/20        | 98      | 92,82,0.00in |
| 6/29/20        | 112     | 94,82,0.00in |
| 6/30/20        | 140     | 95,82,0.00in |
| 7/1/20         | 160     | 97,82,0.00in |
| Total          | 1705    |              |

| DAILY USAGE  |     |  |
|--------------|-----|--|
| Avg. Daily   | 122 |  |
| Avg. Weekday | 130 |  |
| Avg. Weekend | 101 |  |

Sims Bayou: Bayberry (T5SBBAYBERRY)

| Location Information                                         |                                                                                  |  |
|--------------------------------------------------------------|----------------------------------------------------------------------------------|--|
| Location Name                                                | Sims Bayou: Bayberry                                                             |  |
| Location Description                                         | Brays Bayou in Hermann Park (east side of the bayou near the Bill Coates bridge) |  |
| Jurisdiction                                                 | City of Houston                                                                  |  |
| Agency Deployed                                              | Houston Parks Board                                                              |  |
| What object was device secured to?                           | Tree                                                                             |  |
| Date/Time Installed                                          | Thursday, June 18, 2020 (9:10 a.m.)                                              |  |
| Date/Time Retrieved                                          | Thursday, July 2, 2020 (6:20 a.m.)                                               |  |
| Sidewalk Width                                               | 10'                                                                              |  |
| Buffer Width                                                 | n/a (tree about 6' from path)                                                    |  |
| Street Width                                                 | n/a (off-street shared-use path)                                                 |  |
| Parallel Parking                                             | n/a (off-street shared-use path)                                                 |  |
| Landscaping or Trees                                         | Yes                                                                              |  |
| Sidewalk Pavement Type                                       | Concrete                                                                         |  |
| ADA Ramps                                                    | Yes                                                                              |  |
| Sidewalk Condition                                           | Excellent                                                                        |  |
| Speed Limit                                                  | n/a (off-street shared-use path)                                                 |  |
| Street Lighting                                              | No                                                                               |  |
| Street Traffic Volume                                        | n/a (off-street shared-use path)                                                 |  |
| Transit                                                      | n/a (off-street shared-use path)                                                 |  |
| Shade                                                        | Yes                                                                              |  |
| Have counts been collected by H-GAC at this location before? | No                                                                               |  |