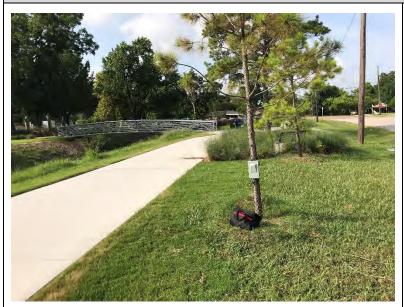

|  |
| Speed Limit                                                  | n/a (off-street shared-use path)                              |  |
| Street Lighting                                              | No                                                            |  |
| Street Traffic Volume                                        | n/a (off-street shared-use path)                              |  |
| Transit                                                      | n/a (off-street shared-use path)                              |  |
| Shade                                                        | Yes                                                           |  |
| Have counts been collected by H-GAC at this location before? | No                                                            |  |





Image 1: Tree by path (looking south)



Image 2: Tree by path (zoomed looking south)

| COUNTS BY DATE |         |              |
|----------------|---------|--------------|
| Date           | Counted | Climate      |
| 7/16/20        | 61      | 92,78,0.06in |
| 7/17/20        | 40      | 94,76,0.10in |
| 7/18/20        | 49      | 96,74,0.03in |
| 7/19/20        | 18      | 91,77,0.17in |
| 7/20/20        | 58      | 89,75,0.46in |
| 7/21/20        | 45      | 91,76,0.08in |
| 7/22/20        | 37      | 96,76,0.00in |
| 7/23/20        | 49      | 94,74,0.00in |
| 7/24/20        | 42      | 89,76,0.74in |
| 7/25/20        | 38      | 91,77,0.03in |
| 7/26/20        | 26      | 93,76,0.00in |
| 7/27/20        | 55      | 89,76,0.55in |
| 7/28/20        | 47      | 92,73,0.17in |
| 7/29/