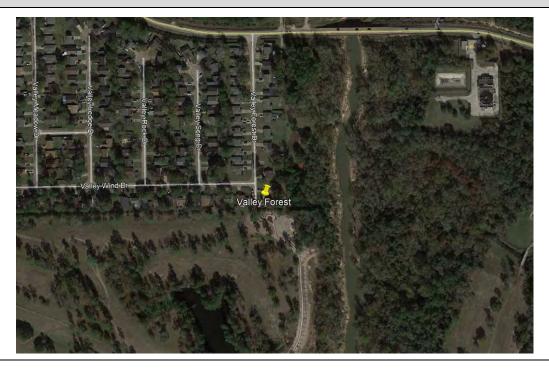

### TEMPORARY TRAIL COUNTER LOCATIONS AND MONITORING PERIODS

Period Box Bayou or Trail Location

| 3 | White Oak Bayou - Moy Street Bridge <sup>1</sup>                                                                                                                                                                                                                           |  |
|---|----------------------------------------------------------------------------------------------------------------------------------------------------------------------------------------------------------------------------------------------------------------------------|--|
| 4 | White Oak Bayou confluence with Buffalo Bayou                                                                                                                                                                                                                              |  |
| 5 | Buffalo Bayou at Travis Street                                                                                                                                                                                                                                             |  |
| 6 | Harrisburg-Sunset Trail                                                                                                                                                                                                                                                    |  |
| 3 | White Oak - Ella                                                                                                                                                                                                                                                           |  |
| 4 | White Oak - Oakbrook                                                                                                                                                                                                                                                       |  |
| 5 | White Oak - Alabonson                                                                                                                                                                                                                                                      |  |
| 6 | White Oak - Yale Street                                                                                                                                                                                                                                                    |  |
| 3 | Brays - Mason Park (near south side of new bridge) 2                                                                                                                                                                                                                       |  |
| 4 | Brays - University Bridge (north side)                                                                                                                                                                                                                                     |  |
| 5 | Brays - Hermann Park (Bill Coates Bridge east side)                                                                                                                                                                                                                        |  |
| 6 | Brays - Lookout Ct. (by exercise pavilion)                                                                                                                                                                                                                                 |  |
| 3 | Sims - Reveille Park                                                                                                                                                                                                                                                       |  |
| 4 | Sims - Airport at MLK                                                                                                                                                                                                                                                      |  |
| 5 | Sims - Near Bayberry Drive (west of Buffalo Speedway)                                                                                                                                                                                                                      |  |
| 6 | Sims - Blueridge Park                                                                                                                                                                                                                                                      |  |
| 3 | Greens - Brock Park (south) with Halls Trail <sup>3</sup>                                                                                                                                                                                                                  |  |
| 4 | Greens - Valley Forest <sup>3</sup>                                                                                                                                                                                                                                        |  |
| 5 | Greens - Bridge by I-45                                                                                                                                                                                                                                                    |  |
| 6 | Greens - Fall Lake                                                                                                                                                                                                                                                         |  |
| 3 | Halls - Lake Forest Park <sup>4</sup>                                                                                                                                                                                                                                      |  |
| 4 | Halls - Tidwell Park <sup>5</sup>                                                                                                                                                                                                                                          |  |
| 5 | Hunting - Mickey Leland Park                                                                                                                                                                                                                                               |  |
| 6 | Hunting - Pickfair                                                                                                                                                                                                                                                         |  |
|   | 4<br>5<br>6<br>3<br>4<br>5<br>6<br>3<br>4<br>5<br>6<br>3<br>4<br>5<br>6<br>3<br>4<br>5<br>6<br>3<br>4<br>5<br>6<br>3<br>4<br>5<br>6<br>6<br>3<br>4<br>5<br>6<br>6<br>6<br>7<br>6<br>7<br>8<br>7<br>8<br>8<br>7<br>8<br>7<br>8<br>8<br>7<br>8<br>8<br>7<br>8<br>8<br>8<br>8 |  |