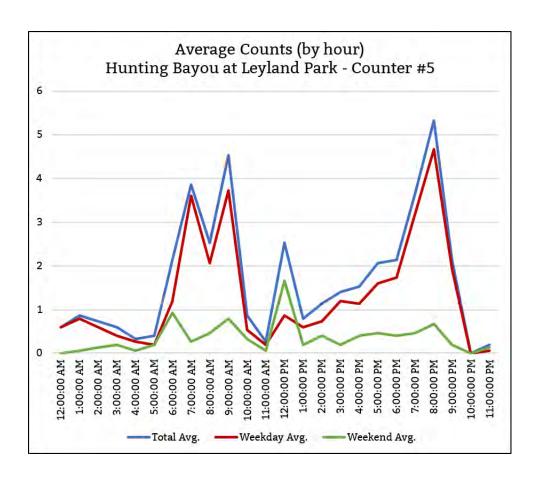

,78,0.06in |
| 7/17/20        | 40      | 94,76,0.10in |
| 7/18/20        | 49      | 96,74,0.03in |
| 7/19/20        | 18      | 91,77,0.17in |
| 7/20/20        | 58      | 89,75,0.46in |
| 7/21/20        | 45      | 91,76,0.08in |
| 7/22/20        | 37      | 96,76,0.00in |
| 7/23/20        | 49      | 94,74,0.00in |
| 7/24/20        | 42      | 89,76,0.74in |
| 7/25/20        | 38      | 91,77,0.03in |
| 7/26/20        | 26      | 93,76,0.00in |
| 7/27/20        | 55      | 89,76,0.55in |
| 7/28/20        | 47      | 92,73,0.17in |
| 7/29/20        | 38      | 91,73,0.25in |
| 7/30/20        | 29      | 94,78,0.00in |
| Total          | 632     |              |

| DAILY USAGE  |    |  |
|--------------|----|--|
| Avg. Daily   | 42 |  |
| Avg. Weekday | 46 |  |
| Avg. Weekend | 33 |  |



Hunting Bayou: Pickfair (T6HUBPICKFAIR)

| Location Information                                         |                                     |
|--------------------------------------------------------------|-------------------------------------|
| Location Name                                                | Hunting Bayou: Pickfair             |
| Location Description                                         | Hunting Bayou east of Pickfair St.  |
| Jurisdiction                                                 | City of Houston                     |
| Agency Deployed                                              | Houston Parks Board                 |
| What object was device secured to?                           | Tree                                |
| Date/Time Installed