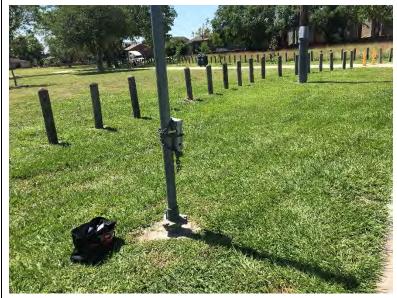

| DAILY USAGE      |     |  |
|------------------|-----|--|
| Avg. Daily       | 452 |  |
| Avg. Weekday     | 452 |  |
| Avg. Weekend N/A |     |  |

White Oak Bayou: Oakbrook (T4WOBOAKBROOK)

| Location Information                                         | Location Information                     |  |  |
|--------------------------------------------------------------|------------------------------------------|--|--|
| Location Name                                                | White Oak Bayou: Oakbrook                |  |  |
| Location Description                                         | White Oak Bayou (east end of Desoto St.) |  |  |
| Jurisdiction                                                 | City of Houston                          |  |  |
| Agency Deployed                                              | Houston Parks Board                      |  |  |
| What object was device secured to?                           | Sign by path                             |  |  |
| Date/Time Installed                                          | Monday, May 18, 2020 (3:00 p.m.)         |  |  |
| Date/Time Retrieved                                          | Tuesday, June 2, 2020 (9:40 a.m.)        |  |  |
| Sidewalk Width                                               | 10'                                      |  |  |
| Buffer Width                                                 | n/a (counter about 3' from path)         |  |  |
| Street Width                                                 | n/a (off-street shared-use path)         |  |  |
| Parallel Parking                                             | n/a (off-street shared-use path)         |  |  |
| Landscaping or Trees                                         | No                                       |  |  |
| Sidewalk Pavement Type                                       | Concrete                                 |  |  |
| ADA Ramps                                                    | Yes                                      |  |  |
| Sidewalk Condition                                           | Excellent                                |  |  |
| Speed Limit                                                  | n/a (off-street shared-use path)         |  |  |
| Street Lighting                                              | No                                       |  |  |
| Street Traffic Volume                                        | n/a (off-street shared-use path)         |  |  |
| Transit                                                      | n/a (off-street shared-use path)         |  |  |
| Shade                                                        | No                                       |  |  |
| Have counts been collected by H-GAC at this location before? | No                                       |  |  |

Image 1: Sign by path (looking west)

Image 2: Sign by path (zoomed looking south)

| COUNTS BY DATE |         |              |
|----------------|---------|--------------|
| Date           | Counted | Climate      |
| 5/18/20        | 661     | 94,71,0.00in |
| 5/19/20        | 676     | 95,72,0.00in |
| 5/20/20        | 650     | 91,75,0.00in |
| 5/21/20        | 616     | 93,74,0.00in |
| 5/22/20        | 486     | 92,79,0.00in |
| 5/23/20        | 641     | 89,67,1.50in |
| 5/24/20        | 350     | 84,66,0.13in |
| 5/25/20        | 881     | 89,68,0.44in |
| 5/26/20        | 653     | 90,65,0.63in |
| 5/27/20        | 365     | 89,64,0.00in |
| 5/28/20        | 136     | 89,69,0.00in |
| 5/29/20        | 286     | 89,70,0.00in |
| 5/30/20        | 422     | 88,73,0.11in |
| 5/31/20        | 180     | 85,73,0.00in |
| 6/1/20         | 238     | 92,72,0.00in |
| 6/2/20         | 34      | 91,72,1.02in |
| Total          | 7275    |              |