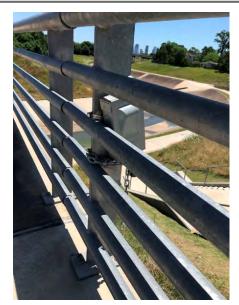

# N/A: Counter did not collect data

White Oak Bayou: Moy Street Bridge (T3WOBMOYSTBRG)

| Location Information                                         |                                                           |  |
|--------------------------------------------------------------|-----------------------------------------------------------|--|
| Location Name                                                | White Oak Bayou: Moy Street Bridge                        |  |
| Location Description                                         | White Oak Bayou (pedestrian bridge over bayou Moy Street) |  |
| Jurisdiction                                                 | City of Houston                                           |  |
| Agency Deployed                                              | Houston Parks Board                                       |  |
| What object was device secured to?                           | Bridge railing                                            |  |
| Date/Time Installed                                          | Friday, May 1, 2020 (1:15 p.m.)                           |  |
| Date/Time Retrieved                                          | Thursday, May 18, 2020 (11:15 a.m.)                       |  |
| Sidewalk Width                                               | 14'                                                       |  |
| Buffer Width                                                 | n/a (counter about 1' from path)                          |  |
| Street Width                                                 | n/a (off-street shared-use path)                          |  |
| Parallel Parking                                             | n/a (off-street shared-use path)                          |  |
| Landscaping or Trees                                         | No                                                        |  |
| Sidewalk Pavement Type                                       | Concrete                                                  |  |
| ADA Ramps                                                    | Yes                                                       |  |
| Condition Sidewalk                                           | Excellent                                                 |  |
| Speed Limit                                                  | n/a (off-street shared-use path)                          |  |
| Street Lighting                                              | No                                                        |  |
| Street Traffic Volume                                        | n/a (off-street shared-use path)                          |  |
| Transit                                                      | n/a (off-street shared-use path)                          |  |
| Shade                                                        | No                                                        |  |
| Have counts been collected by H-GAC at this location before? | No                                                        |  |

NOTE: Counter stopped collecting data on Thursday, May 14 before 11:00 a.m., which may have been battery related.

Image 1: Bridge over White Oak Bayou (looking east)

Image 2: Bridge over White Oak Bayou (zoomed)