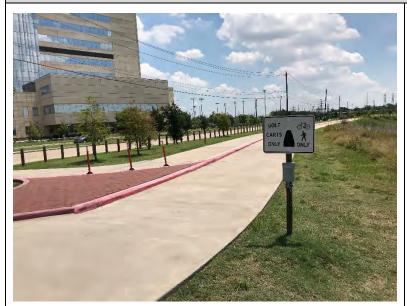

| DAILY USAGE  |     |
|--------------|-----|
| Avg. Daily   | 807 |
| Avg. Weekday | 887 |
| Avg. Weekend | 688 |

Brays Bayou: University (T4BBUNIVERSITY)

| Location Information                                         |                                                           |  |
|--------------------------------------------------------------|-----------------------------------------------------------|--|
| Location Name                                                | Brays Bayou: University                                   |  |
| Location Description                                         | Brays Bayou (east of the intersection of MLK and Wheeler) |  |
| Jurisdiction                                                 | City of Houston                                           |  |
| Agency Deployed                                              | Houston Parks Board                                       |  |
| What object was device secured to?                           | Sign by path                                              |  |
| Date/Time Installed                                          | Tuesday, June 2, 2020 (12:20 p.m.)                        |  |
| Date/Time Retrieved                                          | Thursday, June 18, 2020 (5:40 a.m.)                       |  |
| Sidewalk Width                                               | 10'                                                       |  |
| Buffer Width                                                 | n/a (counter about 2' from path)                          |  |
| Street Width                                                 | n/a (off-street shared-use path)                          |  |
| Parallel Parking                                             | n/a (off-street shared-use path)                          |  |
| Landscaping or Trees                                         | No                                                        |  |
| Sidewalk Pavement Type                                       | Concrete                                                  |  |
| ADA Ramps                                                    | Yes                                                       |  |
| Sidewalk Condition                                           | Excellent                                                 |  |
| Speed Limit                                                  | n/a (off-street shared-use path)                          |  |
| Street Lighting                                              | No                                                        |  |
| Street Traffic Volume                                        | n/a (off-street shared-use path)                          |  |
| Transit                                                      | n/a (off-street shared-use path)                          |  |
| Shade                                                        | No                                                        |  |
| Have counts been collected by H-GAC at this location before? | No                                                        |  |

Image 1: Sign by path (looking east)

Image 2: Sign by path (zoomed)

| COUNTS BY DATE |         |              |
|----------------|---------|--------------|
| Date           | Counted | Climate      |
| 6/2/20         | 768     | 91,72,1.02in |
| 6/3/20         | 854     | 94,72,0.10in |
| 6/4/20         | 1060    | 93,73,0.00in |
| 6/5/20         | 1132    | 96,74,0.02in |
| 6/6/20         | 1042    | 95,75,0.00in |
| 6/7/20         | 849     | 95,79,1.14in |
| 6/8/20         | 1087    | 97,80,0.00in |
| 6/9/20         | 990     | 94,70,0.09in |
| 6/10/20        | 1233    | 92,66,0.00in |
| 6/11/20        | 1209    | 91,66,0.00in |
| 6/12/20        | 1149    | 92,69,0.00in |
| 6/13/20        | 987     | 94,68,0.00in |
| 6/14/20        | 873     | 94,73,0.00in |
| 6/15/20        | 958     | 94,71,0.00in |
| 6/16/20        | 1145    | 94,68,0.00in |
| 6/17/20        | 1133    | 94,69,0.00in |
| 6/18/20        | 35      | 91,74,0.13in |
| Total          | 16504   |              |