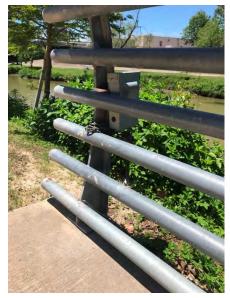

| DAILY USAGE  |      |  |
|--------------|------|--|
| Avg. Daily   | 1148 |  |
| Avg. Weekday | 866  |  |
| Avg. Weekend | 1713 |  |

Buffalo Bayou: at Travis (T5BBTRAVIS)

| Location Information                                         |                                                              |  |
|--------------------------------------------------------------|--------------------------------------------------------------|--|
| Location Name                                                | Buffalo Bayou: at Travis                                     |  |
| Location Description                                         | Buffalo Bayou under Travis St. (south side of Buffalo Bayou) |  |
| Jurisdiction                                                 | City of Houston                                              |  |
| Agency Deployed                                              | Houston Parks Board                                          |  |
| What object was device secured to?                           | Railing                                                      |  |
| Date/Time Installed                                          | Friday, May 1, 2020 (1:45 p.m.)                              |  |
| Date/Time Retrieved                                          | Thursday, May 18, 2020 (11:45 a.m.)                          |  |
| Sidewalk Width                                               | 10'                                                          |  |
| Buffer Width                                                 | n/a (counter about 1' from path)                             |  |
| Street Width                                                 | n/a (off-street shared-use path)                             |  |
| Parallel Parking                                             | n/a (off-street shared-use path)                             |  |
| Landscaping or Trees                                         | Yes                                                          |  |
| Sidewalk Pavement Type                                       | Concrete                                                     |  |
| ADA Ramps                                                    | Yes                                                          |  |
| Sidewalk Condition                                           | Excellent                                                    |  |
| Speed Limit                                                  | n/a (off-street shared-use path)                             |  |
| Street Lighting                                              | No                                                           |  |
| Street Traffic Volume                                        | n/a (off-street shared-use path)                             |  |
| Transit                                                      | n/a (off-street shared-use path)                             |  |
| Shade                                                        | Yes                                                          |  |
| Have counts been collected by H-GAC at this location before? | No                                                           |  |

Image 1: Railing by path (looking east)

Image 2: Railing by path (zoomed looking west)

| COUNTS BY DATE |         |              |  |
|----------------|---------|--------------|--|
| Date           | Counted | Climate      |  |
| 5/1/20         | 344     | 88,63,0.00in |  |
| 5/2/20         | 585     | 89,73,0.00in |  |
| 5/3/20         | 595     | 91,72,0.00in |  |
| 5/4/20         | 333     | 93,74,0.00in |  |
| 5/5/20         | 235     | 86,75,0.25in |  |
| 5/6/20         | 441     | 85,60,0.00in |  |
| 5/7/20         | 321     | 92,67,0.00in |  |
| 5/8/20         | 182     | 73,61,0.00in |  |
| 5/9/20         | 469     | 82,56,0.00in |  |
| 5/10/20        | 588     | 84,58,0.00in |  |
| 5/11/20        | 496     | 85,66,0.00in |  |
| 5/12/20        | 321     | 86,72,0.02in |  |
| 5/13/20        | 270     | 89,71,0.02in |  |
| 5/14/20        | 3614    | 90,70,0.07in |  |
| 5/15/20        | 39      | 82,68,0.38in |  |
| 5/16/20        | 668     | 88,67,0.01in |  |
| 5/17/20        | 1116    | 94,65,0.00in |  |
| 5/18/20        | 25      | 94,71,0.00in |  |
| Total          | 10642   |              |  |