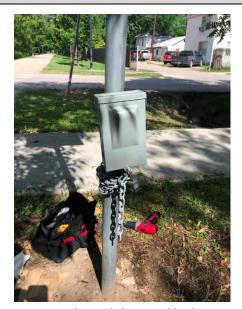

# NOTE: This location is not part of the Bayou Greenways trail system, but was included in the study at the request of H-GAC.

| Location Information                                         |                                                               |
|--------------------------------------------------------------|---------------------------------------------------------------|
| Location Name                                                | Harrisburg Trail: at Bryan St.                                |
| Location Description                                         | Intersection of the Harrisburg-Sunset Trail with Bryan Street |
| Jurisdiction                                                 | City of Houston                                               |
| Agency Deployed                                              | Houston Parks Board                                           |
| What object was device secured to?                           | Sign post                                                     |
| Date/Time Installed                                          | Friday, May 2, 2020 (10:35 a.m.)                              |
| Date/Time Retrieved                                          | Thursday, May 18, 2020 (12:20 p.m.)                           |
| Sidewalk Width                                               | 10'                                                           |
| Buffer Width                                                 | n/a (counter about 3' from path)                              |
| Street Width                                                 | n/a (off-street shared-use path)                              |
| Parallel Parking                                             | n/a (off-street shared-use path)                              |
| Landscaping or Trees                                         | Yes                                                           |
| Sidewalk Pavement Type                                       | Concrete                                                      |
| ADA Ramps                                                    | Yes                                                           |
| Sidewalk Condition                                           | Excellent                                                     |
| Speed Limit                                                  | n/a (off-street shared-use path)                              |
| Street Lighting                                              | No                                                            |
| Street Traffic Volume                                        | n/a (off-street shared-use path)                              |
| Transit                                                      | n/a (off-street shared-use path)                              |
| Shade                                                        | Yes                                                           |
| Have counts been collected by H-GAC at this location before? | No                                                            |

Image 1: Sign by path (looking east)

Image 2: Sign by path (zoomed looking west)

| COUNTS BY DATE |         |              |
|----------------|---------|--------------|
| Date           | Counted | Climate      |
| 5/2/20         | 338     | 89,73,0.00in |
| 5/3/20         | 408     | 91,72,0.00in |
| 5/4/20         | 399     | 93,74,0.00in |
| 5/5/20         | 235     | 86,75,0.25in |
| 5/6/20         | 371     | 85,60,0.00in |
| 5/7/20         | 347     | 92,67,0.00in |
| 5/8/20         | 271     | 73,61,0.00in |
| 5/9/20         | 467     | 82,56,0.00in |
| 5/10/20        | 420     | 84,58,0.00in |
| 5/11/20        | 422     | 85,66,0.00in |
| 5/12/20        | 341     | 86,72,0.02in |
| 5/13/20        | 260     | 89,71,0.02in |
| 5/14/20        | 308     | 90,70,0.07in |
| 5/15/20        | 133     | 82,68,0.38in |
| 5/16/20        | 242     | 88,67,0.01in |
| 5/17/20        | 328     | 94,65,0.00in |
| 5/18/20        | 142     | 94,71,0.00in |
| Total          | 5432    |              |