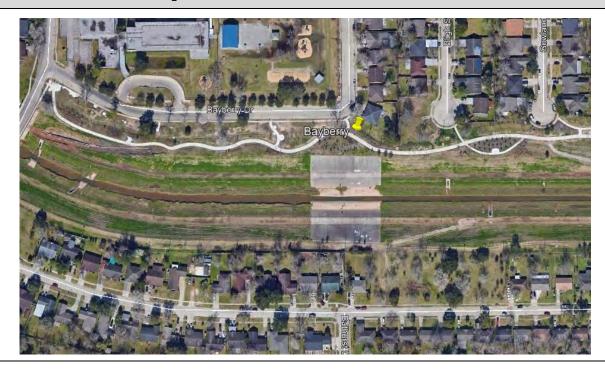

| DAILY USAGE  |     |  |
|--------------|-----|--|
| Avg. Daily   | 122 |  |
| Avg. Weekday | 130 |  |
| Avg. Weekend | 101 |  |

Sims Bayou: Bayberry (T5SBBAYBERRY)

| Location Information                                         |                                                                                  |  |
|--------------------------------------------------------------|----------------------------------------------------------------------------------|--|
| Location Name                                                | Sims Bayou: Bayberry                                                             |  |
| Location Description                                         | Brays Bayou in Hermann Park (east side of the bayou near the Bill Coates bridge) |  |
| Jurisdiction                                                 | City of Houston                                                                  |  |
| Agency Deployed                                              | Houston Parks Board                                                              |  |
| What object was device secured to?                           | Tree                                                                             |  |
| Date/Time Installed                                          | Thursday, June 18, 2020 (9:10 a.m.)                                              |  |
| Date/Time Retrieved                                          | Thursday, July 2, 2020 (6:20 a.m.)                                               |  |
| Sidewalk Width                                               | 10'                                                                              |  |
| Buffer Width                                                 | n/a (tree about 6' from path)                                                    |  |
| Street Width                                                 | n/a (off-street shared-use path)                                                 |  |
| Parallel Parking                                             | n/a (off-street shared-use path)                                                 |  |
| Landscaping or Trees                                         | Yes                                                                              |  |
| Sidewalk Pavement Type                                       | Concrete                                                                         |  |
| ADA Ramps                                                    | Yes                                                                              |  |
| Sidewalk Condition                                           | Excellent                                                                        |  |
| Speed Limit                                                  | n/a (off-street shared-use path)                                                 |  |
| Street Lighting                                              | No                                                                               |  |
| Street Traffic Volume                                        | n/a (off-street shared-use path)                                                 |  |
| Transit                                                      | n/a (off-street shared-use path)                                                 |  |
| Shade                                                        | Yes                                                                              |  |
| Have counts been collected by H-GAC at this location before? | No                                                                               |  |