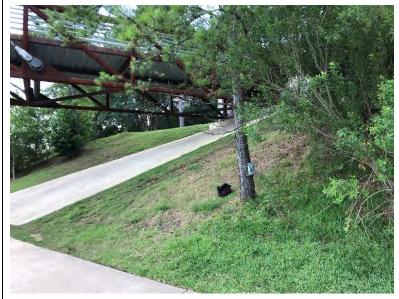

| DAILY USAGE  |     |
|--------------|-----|
| Avg. Daily   | 780 |
| Avg. Weekday | 768 |
| Avg. Weekend | 816 |

Brays Bayou: Mason (T3BBMASON)

| Location Information                                         |                                                            |  |
|--------------------------------------------------------------|------------------------------------------------------------|--|
| Location Name                                                | Brays Bayou: Mason                                         |  |
| Location Description                                         | Brays Bayou in Mason Park (west side of bridge over bayou) |  |
| Jurisdiction                                                 | City of Houston                                            |  |
| Agency Deployed                                              | Houston Parks Board                                        |  |
| What object was device secured to?                           | Tree                                                       |  |
| Date/Time Installed                                          | Tuesday, June 2, 2020 (11:35 a.m.)                         |  |
| Date/Time Retrieved                                          | Thursday, June 18, 2020 (5:20 a.m.)                        |  |
| Sidewalk Width                                               | 10'                                                        |  |
| Buffer Width                                                 | n/a (counter about 8' from path)                           |  |
| Street Width                                                 | n/a (off-street shared-use path)                           |  |
| Parallel Parking                                             | n/a (off-street shared-use path)                           |  |
| Landscaping or Trees                                         | Yes                                                        |  |
| Sidewalk Pavement Type                                       | Concrete                                                   |  |
| ADA Ramps                                                    | Yes                                                        |  |
| Sidewalk Condition                                           | Excellent                                                  |  |
| Speed Limit                                                  | n/a (off-street shared-use path)                           |  |
| Street Lighting                                              | No                                                         |  |
| Street Traffic Volume                                        | n/a (off-street shared-use path)                           |  |
| Transit                                                      | n/a (off-street shared-use path)                           |  |
| Shade                                                        | Yes                                                        |  |
| Have counts been collected by H-GAC at this location before? | No                                                         |  |

Image 1: Tree by path (looking south)

Image 2: Tree by path (zoomed)

| COUNTS BY DATE |         |              |
|----------------|---------|--------------|
| Date           | Counted | Climate      |
| 6/4/20         | 854     | 93,73,0.00in |
| 6/5/20         | 1152    | 96,74,0.02in |
| 6/6/20         | 743     | 95,75,0.00in |
| 6/7/20         | 632     | 95,79,1.14in |
| 6/8/20         | 656     | 97,80,0.00in |
| Total          | 4037    |              |