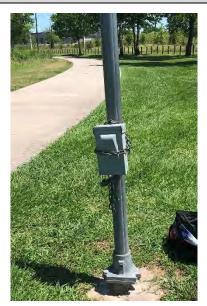

| DAILY USAGE      |     |  |
|------------------|-----|--|
| Avg. Daily       | 452 |  |
| Avg. Weekday     | 452 |  |
| Avg. Weekend N/A |     |  |

White Oak Bayou: Oakbrook (T4WOBOAKBROOK)

| Location Information                                         | Location Information                     |  |  |
|--------------------------------------------------------------|------------------------------------------|--|--|
| Location Name                                                | White Oak Bayou: Oakbrook                |  |  |
| Location Description                                         | White Oak Bayou (east end of Desoto St.) |  |  |
| Jurisdiction                                                 | City of Houston                          |  |  |
| Agency Deployed                                              | Houston Parks Board                      |  |  |
| What object was device secured to?                           | Sign by path                             |  |  |
| Date/Time Installed                                          | Monday, May 18, 2020 (3:00 p.m.)         |  |  |
| Date/Time Retrieved                                          | Tuesday, June 2, 2020 (9:40 a.m.)        |  |  |
| Sidewalk Width                                               | 10'                                      |  |  |
| Buffer Width                                                 | n/a (counter about 3' from path)         |  |  |
| Street Width                                                 | n/a (off-street shared-use path)         |  |  |
| Parallel Parking                                             | n/a (off-street shared-use path)         |  |  |
| Landscaping or Trees                                         | No                                       |  |  |
| Sidewalk Pavement Type                                       | Concrete                                 |  |  |
| ADA Ramps                                                    | Yes                                      |  |  |
| Sidewalk Condition                                           | Excellent                                |  |  |
| Speed Limit                                                  | n/a (off-street shared-use path)         |  |  |
| Street Lighting                                              | No                                       |  |  |
| Street Traffic Volume                                        | n/a (off-street shared-use path)         |  |  |
| Transit                                                      | n/a (off-street shared-use path)         |  |  |
| Shade                                                        | No                                       |  |  |
| Have counts been collected by H-GAC at this location before? | No                                       |  |  |

Image 1: Sign by path (looking west)

Image 2: Sign by path (zoomed looking south)

| COUNTS BY DATE |         |              |
|----------------|---------|--------------|
| Date           | Counted | Climate      |
| 5/18/20        | 661     | 94,71,0.00in |
| 5/19/20        | 676     | 95,72,0.00in |
| 5/20/20        | 650     | 91,75,0.00in |
| 5/21/20        | 616     | 93,74,0.00in |
| 5/22/20        | 486     | 92,79,0.00in |
| 5/23/20        | 641     | 89,67,1.50in |
| 5/24/20        | 350     | 84,66,0.13in |
| 5/25/20        | 881     | 89,68,0.44in |
| 5/26/20        | 653     | 90,65,0.63in |
| 5/27/20        | 365     | 89,64,0.00in |
| 5/28/20        | 136     | 89,69,0.00in |
| 5/29/20        | 286     | 89,70,0.00in |
| 5/30/20        | 422     | 88,73,0.11in |
| 5/31/20        | 180     | 85,73,0.00in |
| 6/1/20         | 238     | 92,72,0.00in |
| 6/2/20         | 34      | 91,72,1.02in |
| Total          | 7275    |              |