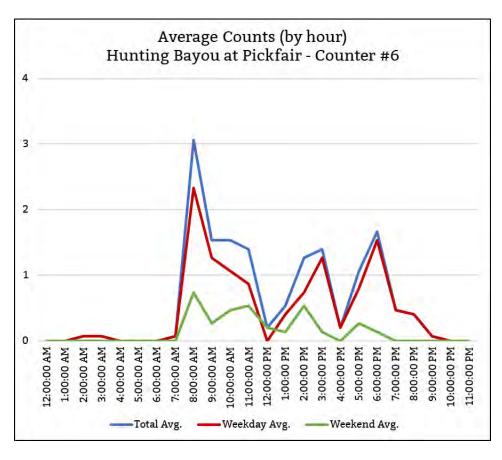

|                                                                 | Avg.               | Avg.               |
|-----------------------------------------------------------------|--------------------|--------------------|
|                                                                 | Weekday            | Weekend            |
| Bayou or Trail Location                                         | <b>Daily Users</b> | <b>Daily Users</b> |
| White Oak Bayou - Moy Street Bridge <sup>1</sup>                | 1101               | 1813               |
| White Oak Bayou confluence with Buffalo Bayou                   | 866                | 1713               |
| Buffalo Bayou at Travis Street                                  | 552                | 670                |
| Harrisburg-Sunset Trail                                         | 294                | 367                |
| White Oak - Ella                                                | 452                | N/A                |
| White Oak - Oakbrook                                            | 474                | 398                |
| White Oak - Alabonson                                           | 257                | 219                |
| White Oak - Yale Street                                         | 768                | 816                |
| Brays - Mason Park (near south side of new bridge) <sup>2</sup> | 887                | 688                |
| Brays - University Bridge (north side)                          | 981                | 938                |
| Brays - Hermann Park (Bill Coates Bridge east side)             | 245                | 316                |
| Brays - Lookout Ct. (by exercise pavilion)                      | 603                | 803                |
| Sims - Reveille Park                                            | 158                | 130                |
| Sims - Airport at MLK                                           | 130                | 101                |
| Sims - Near Bayberry Drive (west of Buffalo Speedway)           | 55                 | 36                 |
| Sims - Blueridge Park                                           | 139                | 77                 |
| Greens - Brock Park (south) with Halls Trail <sup>3</sup>       | N/A                | N/A                |
| Greens - Valley Forest <sup>3</sup>                             | N/A                | N/A                |
| Greens - Bridge by I-45                                         | 66                 | 41                 |
| Greens - Fall Lake                                              | 35                 | 17                 |
| Halls - Lake Forest Park <sup>4</sup>                           | N/A                | N/A                |
| Halls - Tidwell Park <sup>5</sup>                               | N/A                | N/A                |
| Hunting - Mickey Leland Park                                    | 46                 | 33                 |
| Hunting - Pickfair                                              | 16                 | 13                 |