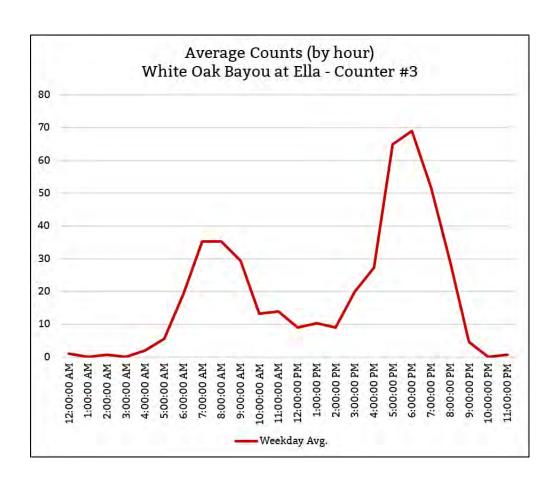

| DAILY USAGE  |     |  |
|--------------|-----|--|
| Avg. Daily   | 320 |  |
| Avg. Weekday | 294 |  |
| Avg. Weekend | 367 |  |

White Oak Bayou: Ella (T3WOBELLA)

| Location Information                                         |                                      |  |
|--------------------------------------------------------------|--------------------------------------|--|
| Location Name                                                | White Oak Bayou: Ella                |  |
| Location Description                                         | White Oak Bayou (east of Ella Blvd.) |  |
| Jurisdiction                                                 | City of Houston                      |  |
| Agency Deployed                                              | Houston Parks Board                  |  |
| What object was device secured to?                           | Tree                                 |  |
| Date/Time Installed                                          | Monday, May 18, 2020 (2:30 p.m.)     |  |
| Date/Time Retrieved                                          | Tuesday, June 2, 2020 (9:30 a.m.)    |  |
| Sidewalk Width                                               | 10'                                  |  |
| Buffer Width                                                 | n/a (counter about 8' from path)     |  |
| Street Width                                                 | n/a (off-street shared-use path)     |  |
| Parallel Parking                                             | n/a (off-street shared-use path)     |  |
| Landscaping or Trees                                         | Yes                                  |  |
| Sidewalk Pavement Type                                       | Concrete                             |  |
| ADA Ramps                                                    | Yes                                  |  |
| Sidewalk Condition                                           | Excellent                            |  |
| Speed Limit                                                  | n/a (off-street shared-use path)     |  |
| Street Lighting                                              | No                                   |  |
| Street Traffic Volume                                        | n/a (off-street shared-use path)     |  |
| Transit                                                      | n/a (off-street shared-use path)     |  |
| Shade                                                        | Yes                                  |  |
| Have counts been collected by H-GAC at this location before? | No                                   |  |

| DAILY USAGE      |     |  |
|------------------|-----|--|
| Avg. Daily       | 452 |  |
| Avg. Weekday     | 452 |  |
| Avg. Weekend N/A |     |  |

White Oak Bayou: Oakbrook (T4WOBOAKBROOK)

| Location Information                                         | Location Information                     |  |  |
|--------------------------------------------------------------|------------------------------------------|--|--|
| Location Name                                                | White Oak Bayou: Oakbrook                |  |  |
| Location Description                                         | White Oak Bayou (east end of Desoto St.) |  |  |
| Jurisdiction                                                 | City of Houston                          |  |  |
| Agency Deployed                                              | Houston Parks Board                      |  |  |
| What object was device secured to?                           | Sign by path                             |  |  |
| Date/Time Installed                                          | Monday, May 18, 2020 (3:00 p.m.)         |  |  |
| Date/Time Retrieved                                          | Tuesday, June 2, 2020 (9:40 a.m.)        |  |  |
| Sidewalk Width                                               | 10'                                      |  |  |
| Buffer Width                                                 | n/a (counter about 3' from path)         |  |  |
| Street Width                                                 | n/a (off-street shared-use path)         |  |  |
| Parallel Parking                                             | n/a (off-street shared-use path)         |  |  |
| Landscaping or Trees                                         | No                                       |  |  |
| Sidewalk Pavement Type                                       | Concrete                                 |  |  |
| ADA Ramps                                                    | Yes                                      |  |  |
| Sidewalk Condition                                           | Excellent                                |  |  |
| Speed Limit                                                  | n/a (off-street shared-use path)         |  |  |
| Street Lighting                                              | No                                       |  |  |
| Street Traffic Volume                                        | n/a (off-street shared-use path)         |  |  |
| Transit                                                      | n/a (off-street shared-use path)         |  |  |
| Shade                                                        | No                                       |  |  |
| Have counts been collected by H-GAC at this location before? | No                                       |  |  |