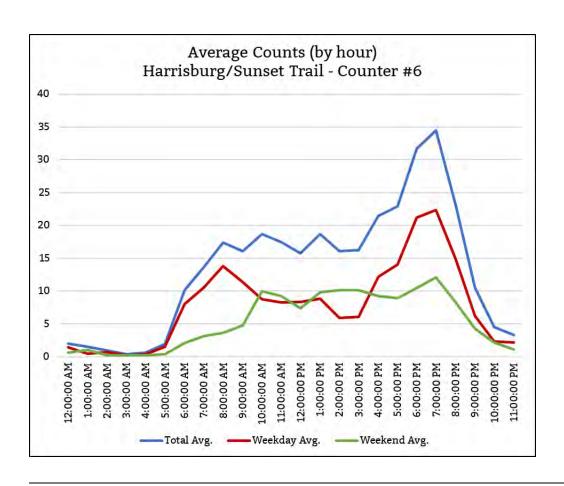

# NOTE: This location is not part of the Bayou Greenways trail system, but was included in the study at the request of H-GAC.

| Location Information                                         |                                                               |
|--------------------------------------------------------------|---------------------------------------------------------------|
| Location Name                                                | Harrisburg Trail: at Bryan St.                                |
| Location Description                                         | Intersection of the Harrisburg-Sunset Trail with Bryan Street |
| Jurisdiction                                                 | City of Houston                                               |
| Agency Deployed                                              | Houston Parks Board                                           |
| What object was device secured to?                           | Sign post                                                     |
| Date/Time Installed                                          | Friday, May 2, 2020 (10:35 a.m.)                              |
| Date/Time Retrieved                                          | Thursday, May 18, 2020 (12:20 p.m.)                           |
| Sidewalk Width                                               | 10'                                                           |
| Buffer Width                                                 | n/a (counter about 3' from path)                              |
| Street Width                                                 | n/a (off-street shared-use path)                              |
| Parallel Parking                                             | n/a (off-street shared-use path)                              |
| Landscaping or Trees                                         | Yes                                                           |
| Sidewalk Pavement Type                                       | Concrete                                                      |
| ADA Ramps                                                    | Yes                                                           |
| Sidewalk Condition                                           | Excellent                                                     |
| Speed Limit                                                  | n/a (off-street shared-use path)                              |
| Street Lighting                                              | No                                                            |
| Street Traffic Volume                                        | n/a (off-street shared-use path)                              |
| Transit                                                      | n/a (off-street shared-use path)                              |
| Shade                                                        | Yes                                                           |
| Have counts been collected by H-GAC at this location before? | No                                                            |

| DAILY USAGE  |     |  |
|--------------|-----|--|
| Avg. Daily   | 320 |  |
| Avg. Weekday | 294 |  |
| Avg. Weekend | 367 |  |

White Oak Bayou: Ella (T3WOBELLA)

| Location Information                                         |                                      |  |
|--------------------------------------------------------------|--------------------------------------|--|
| Location Name                                                | White Oak Bayou: Ella                |  |
| Location Description                                         | White Oak Bayou (east of Ella Blvd.) |  |
| Jurisdiction                                                 | City of Houston                      |  |
| Agency Deployed                                              | Houston Parks Board                  |  |
| What object was device secured to?                           | Tree                                 |  |
| Date/Time Installed                                          | Monday, May 18, 2020 (2:30 p.m.)     |  |
| Date/Time Retrieved                                          | Tuesday, June 2, 2020 (9:30 a.m.)    |  |
| Sidewalk Width                                               | 10'                                  |  |
| Buffer Width                                                 | n/a (counter about 8' from path)     |  |
| Street Width                                                 | n/a (off-street shared-use path)     |  |
| Parallel Parking                                             | n/a (off-street shared-use path)     |  |
| Landscaping or Trees                                         | Yes                                  |  |
| Sidewalk Pavement Type                                       | Concrete                             |  |
| ADA Ramps                                                    | Yes                                  |  |
| Sidewalk Condition                                           | Excellent                            |  |
| Speed Limit                                                  | n/a (off-street shared-use path)     |  |
| Street Lighting                                              | No                                   |  |
| Street Traffic Volume                                        | n/a (off-street shared-use path)     |  |
| Transit                                                      | n/a (off-street shared-use path)     |  |
| Shade                                                        | Yes                                  |  |
| Have counts been collected by H-GAC at this location before? | No                                   |  |