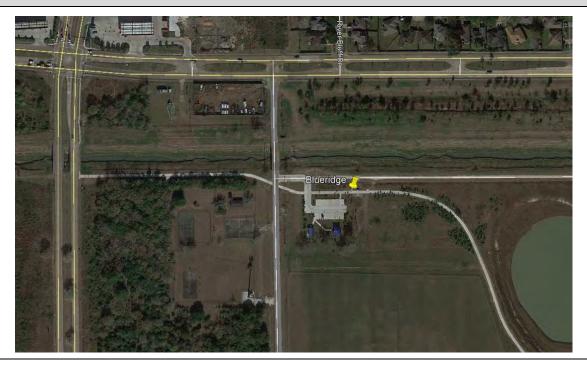

| DAILY        | USAGE |
|--------------|-------|
| Avg. Daily   | 50    |
| Avg. Weekday | 55    |
| Avg. Weekend | 36    |

Sims Bayou: Blue Ridge (T6SBBLUERIDGE)

| Location Information                                         |                                                    |
|--------------------------------------------------------------|----------------------------------------------------|
| Location Name                                                | Sims Bayou: Blue Ridge                             |
| Location Description                                         | Sims Bayou in Blue Ridge Park near the parking lot |
| Jurisdiction                                                 | City of Houston                                    |
| Agency Deployed                                              | Houston Parks Board                                |
| What object was device secured to?                           | Tree                                               |
| Date/Time Installed                                          | Thursday, June 18, 2020 (8:50 a.m.)                |
| Date/Time Retrieved                                          | Thursday, July 2, 2020 (6:45 a.m.)                 |
| Sidewalk Width                                               | 10'                                                |
| Buffer Width                                                 | n/a (counter about 6' from path)                   |
| Street Width                                                 | n/a (off-street shared-use path)                   |
| Parallel Parking                                             | n/a (off-street shared-use path)                   |
| Landscaping or Trees                                         | Yes                                                |
| Sidewalk Pavement Type                                       | Concrete                                           |
| ADA Ramps                                                    | Yes                                                |
| Sidewalk Condition                                           | Excellent                                          |
| Speed Limit                                                  | n/a (off-street shared-use path)                   |
| Street Lighting                                              | No                                                 |
| Street Traffic Volume                                        | n/a (off-street shared-use path)                   |
| Transit                                                      | n/a (off-street shared-use path)                   |
| Shade                                                        | Yes                                                |
| Have counts been collected by H-GAC at this location before? | No                                                 |

Image 1: Tree by path (looking west)

Image 2: Tree by path (zoomed looking southwest)

| COUNTS BY DATE |         |                       |
|----------------|---------|-----------------------|
| Date           | Counted | Climate               |
| 6/18/20        | 210     | 90, <b>71</b> ,0.00in |
| 6/19/20        | 210     | 91,74,0.13in          |
| 6/20/20        | 61      | 93,74,0.00in          |
| 6/21/20        | 58      | 82,70,1.22in          |
| 6/22/20        | 99      | 90,70,0.00in          |
| 6/23/20        | 198     | 88,73,0.62in          |
| 6/24/20        | 102     | 87,73,1.31in          |
| 6/25/20        | 144     | 86,76,0.00in          |
| 6/26/20        | 86      | 91,79,0.00in          |
| 6/27/20        | 89      | 92,80,0.00in          |
| 6/28/20        | 98      | 92,82,0.00in          |
| 6/29/20        | 167     | 94,82,0.00in          |
| 6/30/20        | 138     | 95,82,0.00in          |
| 7/1/20         | 171     | 97,82,0.00in          |
| 7/2/20         | 9       | 96,73,0.00in          |
| Total          | 1840    |                       |