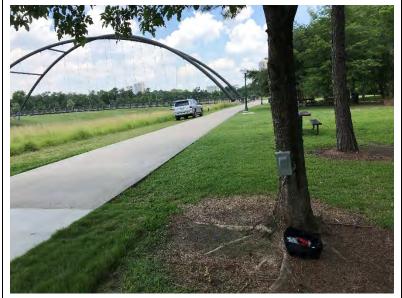

| DAILY USAGE  |     |
|--------------|-----|
| Avg. Daily   | 971 |
| Avg. Weekday | 981 |
| Avg. Weekend | 938 |

Brays Bayou: Hermann (T5BBHERMANN)

| Location Information                                         |                                                                                  |
|--------------------------------------------------------------|----------------------------------------------------------------------------------|
| Location Name                                                | Brays Bayou: Hermann                                                             |
| Location Description                                         | Brays Bayou in Hermann Park (east side of the bayou near the Bill Coates bridge) |
| Jurisdiction                                                 | City of Houston                                                                  |
| Agency Deployed                                              | Houston Parks Board                                                              |
| What object was device secured to?                           | Tree                                                                             |
| Date/Time Installed                                          | Tuesday, June 2, 2020 (12:45 p.m.)                                               |
| Date/Time Retrieved                                          | Thursday, June 18, 2020 (6:15 a.m.)                                              |
| Sidewalk Width                                               | 10'                                                                              |
| Buffer Width                                                 | n/a (counter about 8' from path)                                                 |
| Street Width                                                 | n/a (off-street shared-use path)                                                 |
| Parallel Parking                                             | n/a (off-street shared-use path)                                                 |
| Landscaping or Trees                                         | Yes                                                                              |
| Sidewalk Pavement Type                                       | Concrete                                                                         |
| ADA Ramps                                                    | Yes                                                                              |
| Sidewalk Condition                                           | Excellent                                                                        |
| Speed Limit                                                  | n/a (off-street shared-use path)                                                 |
| Street Lighting                                              | No                                                                               |
| Street Traffic Volume                                        | n/a (off-street shared-use path)                                                 |
| Transit                                                      | n/a (off-street shared-use path)                                                 |
| Shade                                                        | Yes                                                                              |
| Have counts been collected by H-GAC at this location before? | No                                                                               |

Image 1: Tree by path (looking north)

Image 2: Tree by path (zoomed)

| COUNTS BY DATE |         |              |
|----------------|---------|--------------|
| Date           | Counted | Climate      |
| 6/2/20         | 260     | 91,72,1.02in |
| 6/3/20         | 252     | 94,72,0.10in |
| 6/4/20         | 228     | 93,73,0.00in |
| 6/5/20         | 252     | 96,74,0.02in |
| 6/6/20         | 250     | 95,75,0.00in |
| 6/7/20         | 261     | 95,79,1.14in |
| 6/8/20         | 154     | 97,80,0.00in |
| 6/9/20         | 220     | 94,70,0.09in |
| 6/10/20        | 293     | 92,66,0.00in |
| 6/11/20        | 351     | 91,66,0.00in |
| 6/12/20        | 277     | 92,69,0.00in |
| 6/13/20        | 379     | 94,68,0.00in |
| 6/14/20        | 374     | 94,73,0.00in |
| 6/15/20        | 254     | 94,71,0.00in |
| 6/16/20        | 302     | 94,68,0.00in |
| 6/17/20        | 320     | 94,69,0.00in |
| 6/18/20        | 25      | 91,74,0.13in |
| Total          | 4452    |              |