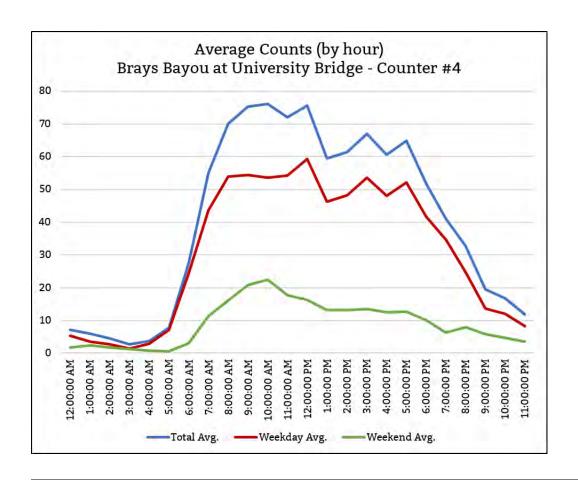

| DAILY USAGE  |     |
|--------------|-----|
| Avg. Daily   | 807 |
| Avg. Weekday | 887 |
| Avg. Weekend | 688 |

Brays Bayou: University (T4BBUNIVERSITY)

| Location Information                                         |                                                           |  |
|--------------------------------------------------------------|-----------------------------------------------------------|--|
| Location Name                                                | Brays Bayou: University                                   |  |
| Location Description                                         | Brays Bayou (east of the intersection of MLK and Wheeler) |  |
| Jurisdiction                                                 | City of Houston                                           |  |
| Agency Deployed                                              | Houston Parks Board                                       |  |
| What object was device secured to?                           | Sign by path                                              |  |
| Date/Time Installed                                          | Tuesday, June 2, 2020 (12:20 p.m.)                        |  |
| Date/Time Retrieved                                          | Thursday, June 18, 2020 (5:40 a.m.)                       |  |
| Sidewalk Width                                               | 10'                                                       |  |
| Buffer Width                                                 | n/a (counter about 2' from path)                          |  |
| Street Width                                                 | n/a (off-street shared-use path)                          |  |
| Parallel Parking                                             | n/a (off-street shared-use path)                          |  |
| Landscaping or Trees                                         | No                                                        |  |
| Sidewalk Pavement Type                                       | Concrete                                                  |  |
| ADA Ramps                                                    | Yes                                                       |  |
| Sidewalk Condition                                           | Excellent                                                 |  |
| Speed Limit                                                  | n/a (off-street shared-use path)                          |  |
| Street Lighting                                              | No                                                        |  |
| Street Traffic Volume                                        | n/a (off-street shared-use path)                          |  |
| Transit                                                      | n/a (off-street shared-use path)                          |  |
| Shade                                                        | No                                                        |  |
| Have counts been collected by H-GAC at this location before? | No                                                        |  |

Image 1: Sign by path (looking east)

Image 2: Sign by path (zoomed)

| COUNTS BY DATE |         |              |
|----------------|---------|--------------|
| Date           | Counted | Climate      |
| 6/2/20         | 768     | 91,72,1.02in |
| 6/3/20         | 854     | 94,72,0.10in |
| 6/4/20         | 1060    | 93,73,0.00in |
| 6/5/20         | 1132    | 96,74,0.02in |
| 6/6/20         | 1042    | 95,75,0.00in |
| 6/7/20         | 849     | 95,79,1.14in |
| 6/8/20         | 1087    | 97,80,0.00in |
| 6/9/20         | 990     | 94,70,0.09in |
| 6/10/20        | 1233    | 92,66,0.00in |
| 6/11/20        | 1209    | 91,66,0.00in |
| 6/12/20        | 1149    | 92,69,0.00in |
| 6/13/20        | 987     | 94,68,0.00in |
| 6/14/20        | 873     | 94,73,0.00in |
| 6/15/20        | 958     | 94,71,0.00in |
| 6/16/20        | 1145    | 94,68,0.00in |
| 6/17/20        | 1133    | 94,69,0.00in |
| 6/18/20        | 35      | 91,74,0.13in |
| Total          | 16504   |              |

| DAILY USAGE  |     |
|--------------|-----|
| Avg. Daily   | 971 |
| Avg. Weekday | 981 |
| Avg. Weekend | 938 |

Brays Bayou: Hermann (T5BBHERMANN)

| Location Information                                         |                                                                                  |
|--------------------------------------------------------------|----------------------------------------------------------------------------------|
| Location Name                                                | Brays Bayou: Hermann                                                             |
| Location Description                                         | Brays Bayou in Hermann Park (east side of the bayou near the Bill Coates bridge) |
| Jurisdiction                                                 | City of Houston                                                                  |
| Agency Deployed                                              | Houston Parks Board                                                              |
| What object was device secured to?                           | Tree                                                                             |
| Date/Time Installed                                          | Tuesday, June 2, 2020 (12:45 p.m.)                                               |
| Date/Time Retrieved                                          | Thursday, June 18, 2020 (6:15 a.m.)                                              |
| Sidewalk Width                                               | 10'                                                                              |
| Buffer Width                                                 | n/a (counter about 8' from path)                                                 |
| Street Width                                                 | n/a (off-street shared-use path)                                                 |
| Parallel Parking                                             | n/a (off-street shared-use path)                                                 |
| Landscaping or Trees                                         | Yes                                                                              |
| Sidewalk Pavement Type                                       | Concrete                                                                         |
| ADA Ramps                                                    | Yes                                                                              |
| Sidewalk Condition                                           | Excellent                                                                        |
| Speed Limit                                                  | n/a (off-street shared-use path)                                                 |
| Street Lighting                                              | No                                                                               |
| Street Traffic Volume                                        | n/a (off-street shared-use path)                                                 |
| Transit                                                      | n/a (off-street shared-use path)                                                 |
| Shade                                                        | Yes                                                                              |
| Have counts been collected by H-GAC at this location before? | No                                                                               |