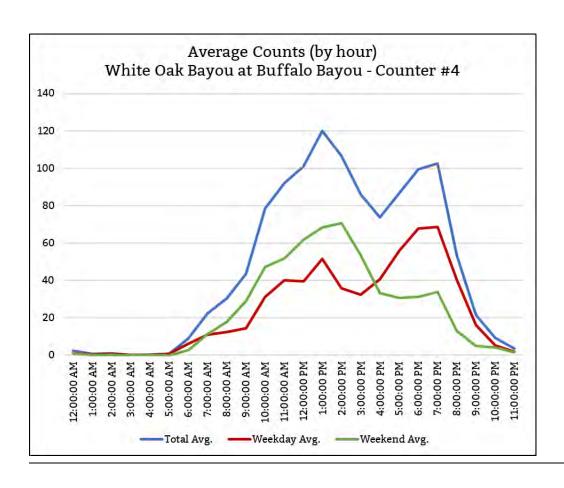

Image 1: Sign by path (looking east)

Image 2: Sign by path (zoomed)

| COUNTS BY DATE |         |              |  |
|----------------|---------|--------------|--|
| Date           | Counted | Climate      |  |
| 5/1/20         | 1155    | 88,63,0.00in |  |
| 5/2/20         | 2028    | 89,73,0.00in |  |
| 5/3/20         | 1952    | 91,72,0.00in |  |
| 5/4/20         | 1092    | 93,74,0.00in |  |
| 5/5/20         | 881     | 86,75,0.25in |  |
| 5/6/20         | 1395    | 85,60,0.00in |  |
| 5/7/20         | 1175    | 92,67,0.00in |  |
| 5/8/20         | 819     | 73,61,0.00in |  |
| 5/9/20         | 2413    | 82,56,0.00in |  |
| 5/10/20        | 2022    | 84,58,0.00in |  |
| 5/11/20        | 1398    | 85,66,0.00in |  |
| 5/12/20        | 958     | 86,72,0.02in |  |
| 5/13/20        | 542     | 89,71,0.02in |  |
| 5/14/20        | 511     | 90,70,0.07in |  |
| 5/15/20        | 269     | 82,68,0.38in |  |
| 5/16/20        | 459     | 88,67,0.01in |  |
| 5/17/20        | 1405    | 94,65,0.00in |  |
| 5/18/20        | 197     | 94,71,0.00in |  |
| Total          | 20671   |              |  |

| DAILY USAGE  |      |  |
|--------------|------|--|
| Avg. Daily   | 1148 |  |
| Avg. Weekday | 866  |  |
| Avg. Weekend | 1713 |  |

Buffalo Bayou: at Travis (T5BBTRAVIS)

| Location Information                                         |                                                              |  |
|--------------------------------------------------------------|--------------------------------------------------------------|--|
| Location Name                                                | Buffalo Bayou: at Travis                                     |  |
| Location Description                                         | Buffalo Bayou under Travis St. (south side of Buffalo Bayou) |  |
| Jurisdiction                                                 | City of Houston                                              |  |
| Agency Deployed                                              | Houston Parks Board                                          |  |
| What object was device secured to?                           | Railing                                                      |  |
| Date/Time Installed                                          | Friday, May 1, 2020 (1:45 p.m.)                              |  |
| Date/Time Retrieved                                          | Thursday, May 18, 2020 (11:45 a.m.)                          |  |
| Sidewalk Width                                               | 10'                                                          |  |
| Buffer Width                                                 | n/a (counter about 1' from path)                             |  |
| Street Width                                                 | n/a (off-street shared-use path)                             |  |
| Parallel Parking                                             | n/a (off-street shared-use path)                             |  |
| Landscaping or Trees                                         | Yes                                                          |  |
| Sidewalk Pavement Type                                       | Concrete                                                     |  |
| ADA Ramps                                                    | Yes                                                          |  |
| Sidewalk Condition                                           | Excellent                                                    |  |
| Speed Limit                                                  | n/a (off-street shared-use path)                             |  |
| Street Lighting                                              | No                                                           |  |
| Street Traffic Volume                                        | n/a (off-street shared-use path)                             |  |
| Transit                                                      | n/a (off-street shared-use path)                             |  |
| Shade                                                        | Yes                                                          |  |
| Have counts been collected by H-GAC at this location before? | No                                                           |  |