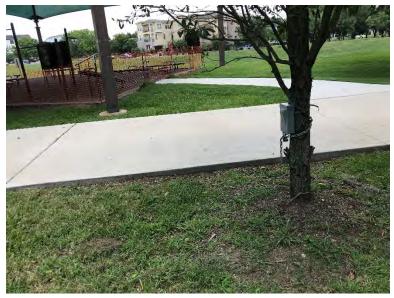

Image 1: Tree by path (looking south)

Image 2: Tree by path (zoomed looking east)

| COUNTS BY DATE |         |              |
|----------------|---------|--------------|
| Date           | Counted | Climate      |
| 6/2/20         | 353     | 91,72,1.02in |
| 6/3/20         | 554     | 94,72,0.10in |
| 6/4/20         | 596     | 93,73,0.00in |
| 6/5/20         | 539     | 96,74,0.02in |
| 6/6/20         | 669     | 95,75,0.00in |
| 6/7/20         | 570     | 95,79,1.14in |
| 6/8/20         | 418     | 97,80,0.00in |
| 6/9/20         | 456     | 94,70,0.09in |
| 6/10/20        | 811     | 92,66,0.00in |
| 6/11/20        | 1003    | 91,66,0.00in |
| 6/12/20        | 803     | 92,69,0.00in |
| 6/13/20        | 1030    | 94,68,0.00in |
| 6/14/20        | 941     | 94,73,0.00in |
| 6/15/20        | 656     | 94,71,0.00in |
| 6/16/20        | 864     | 94,68,0.00in |
| 6/17/20        | 705     | 94,69,0.00in |
| 6/18/20        | 82      | 91,74,0.13in |
| Total          | 11050   |              |