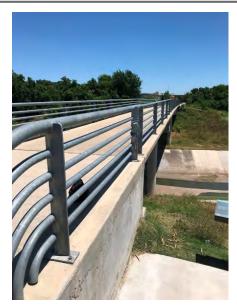

# N/A: Counter did not collect data

White Oak Bayou: Moy Street Bridge (T3WOBMOYSTBRG)

| Location Information                                         |                                                           |  |
|--------------------------------------------------------------|-----------------------------------------------------------|--|
| Location Name                                                | White Oak Bayou: Moy Street Bridge                        |  |
| Location Description                                         | White Oak Bayou (pedestrian bridge over bayou Moy Street) |  |
| Jurisdiction                                                 | City of Houston                                           |  |
| Agency Deployed                                              | Houston Parks Board                                       |  |
| What object was device secured to?                           | Bridge railing                                            |  |
| Date/Time Installed                                          | Friday, May 1, 2020 (1:15 p.m.)                           |  |
| Date/Time Retrieved                                          | Thursday, May 18, 2020 (11:15 a.m.)                       |  |
| Sidewalk Width                                               | 14'                                                       |  |
| Buffer Width                                                 | n/a (counter about 1' from path)                          |  |
| Street Width                                                 | n/a (off-street shared-use path)                          |  |
| Parallel Parking                                             | n/a (off-street shared-use path)                          |  |
| Landscaping or Trees                                         | No                                                        |  |
| Sidewalk Pavement Type                                       | Concrete                                                  |  |
| ADA Ramps                                                    | Yes                                                       |  |
| Condition Sidewalk                                           | Excellent                                                 |  |
| Speed Limit                                                  | n/a (off-street shared-use path)                          |  |
| Street Lighting                                              | No                                                        |  |
| Street Traffic Volume                                        | n/a (off-street shared-use path)                          |  |
| Transit                                                      | n/a (off-street shared-use path)                          |  |
| Shade                                                        | No                                                        |  |
| Have counts been collected by H-GAC at this location before? | No                                                        |  |

NOTE: Counter stopped collecting data on Thursday, May 14 before 11:00 a.m., which may have been battery related.

Image 1: Bridge over White Oak Bayou (looking east)

Image 2: Bridge over White Oak Bayou (zoomed)