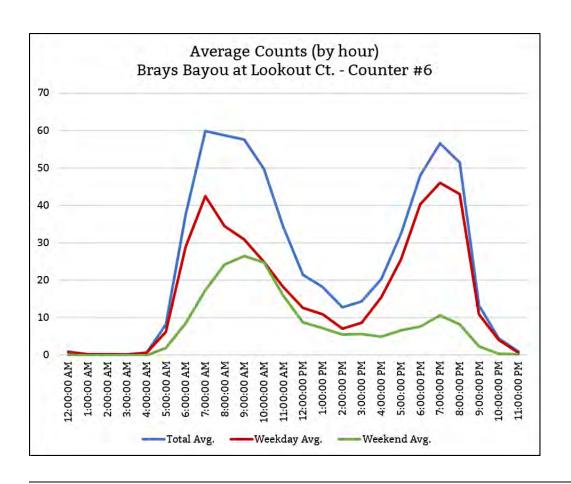

Image 1: Tree by path (looking south)

Image 2: Tree by path (zoomed looking east)

| COUNTS BY DATE |         |              |
|----------------|---------|--------------|
| Date           | Counted | Climate      |
| 6/2/20         | 353     | 91,72,1.02in |
| 6/3/20         | 554     | 94,72,0.10in |
| 6/4/20         | 596     | 93,73,0.00in |
| 6/5/20         | 539     | 96,74,0.02in |
| 6/6/20         | 669     | 95,75,0.00in |
| 6/7/20         | 570     | 95,79,1.14in |
| 6/8/20         | 418     | 97,80,0.00in |
| 6/9/20         | 456     | 94,70,0.09in |
| 6/10/20        | 811     | 92,66,0.00in |
| 6/11/20        | 1003    | 91,66,0.00in |
| 6/12/20        | 803     | 92,69,0.00in |
| 6/13/20        | 1030    | 94,68,0.00in |
| 6/14/20        | 941     | 94,73,0.00in |
| 6/15/20        | 656     | 94,71,0.00in |
| 6/16/20        | 864     | 94,68,0.00in |
| 6/17/20        | 705     | 94,69,0.00in |
| 6/18/20        | 82      | 91,74,0.13in |
| Total          | 11050   |              |

| DAILY USAGE  |     |  |
|--------------|-----|--|
| Avg. Daily   | 650 |  |
| Avg. Weekday | 603 |  |
| Avg. Weekend | 803 |  |

Sims Bayou: Reveille (T3SBREVEILLE)

| Location Information                                         |                                                       |
|--------------------------------------------------------------|-------------------------------------------------------|
| Location Name                                                | Sims Bayou: Reveille                                  |
| Location Description                                         | Sims Bayou in Reveille Park (north side of the bayou) |
| Jurisdiction                                                 | City of Houston                                       |
| Agency Deployed                                              | Houston Parks Board                                   |
| What object was device secured to?                           | Tree                                                  |
| Date/Time Installed                                          | Thursday, June 18, 2020 (10:10 a.m.)                  |
| Date/Time Retrieved                                          | Thursday, July 2, 2020 (5:15 a.m.)                    |
| Sidewalk Width                                               | 10'                                                   |
| Buffer Width                                                 | n/a (counter about 8' from path)                      |
| Street Width                                                 | n/a (off-street shared-use path)                      |
| Parallel Parking                                             | n/a (off-street shared-use path)                      |
| Landscaping or Trees                                         | Yes                                                   |
| Sidewalk Pavement Type                                       | Asphalt                                               |
| ADA Ramps                                                    | Yes                                                   |
| Sidewalk Condition                                           | Fair                                                  |
| Speed Limit                                                  | n/a (off-street shared-use path)                      |
| Street Lighting                                              | No                                                    |
| Street Traffic Volume                                        | n/a (off-street shared-use path)                      |
| Transit                                                      | n/a (off-street shared-use path)                      |
| Shade                                                        | Yes                                                   |
| Have counts been collected by H-GAC at this location before? | No                                                    |