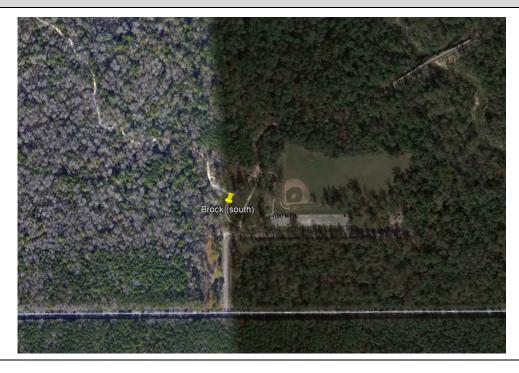

### TEMPORARY TRAIL COUNTER LOCATIONS AND MONITORING PERIODS

Period Box Bayou or Trail Location

| 3 | White Oak Bayou - Moy Street Bridge <sup>1</sup>                                                                                                                                                                                                                           |  |
|---|----------------------------------------------------------------------------------------------------------------------------------------------------------------------------------------------------------------------------------------------------------------------------|--|
| 4 | White Oak Bayou confluence with Buffalo Bayou                                                                                                                                                                                                                              |  |
| 5 | Buffalo Bayou at Travis Street                                                                                                                                                                                                                                             |  |
| 6 | Harrisburg-Sunset Trail                                                                                                                                                                                                                                                    |  |
| 3 | White Oak - Ella                                                                                                                                                                                                                                                           |  |
| 4 | White Oak - Oakbrook                                                                                                                                                                                                                                                       |  |
| 5 | White Oak - Alabonson                                                                                                                                                                                                                                                      |  |
| 6 | White Oak - Yale Street                                                                                                                                                                                                                                                    |  |
| 3 | Brays - Mason Park (near south side of new bridge) 2                                                                                                                                                                                                                       |  |
| 4 | Brays - University Bridge (north side)                                                                                                                                                                                                                                     |  |
| 5 | Brays - Hermann Park (Bill Coates Bridge east side)                                                                                                                                                                                                                        |  |
| 6 | Brays - Lookout Ct. (by exercise pavilion)                                                                                                                                                                                                                                 |  |
| 3 | Sims - Reveille Park                                                                                                                                                                                                                                                       |  |
| 4 | Sims - Airport at MLK                                                                                                                                                                                                                                                      |  |
| 5 | Sims - Near Bayberry Drive (west of Buffalo Speedway)                                                                                                                                                                                                                      |  |
| 6 | Sims - Blueridge Park                                                                                                                                                                                                                                                      |  |
| 3 | Greens - Brock Park (south) with Halls Trail <sup>3</sup>                                                                                                                                                                                                                  |  |
| 4 | Greens - Valley Forest <sup>3</sup>                                                                                                                                                                                                                                        |  |
| 5 | Greens - Bridge by I-45                                                                                                                                                                                                                                                    |  |
| 6 | Greens - Fall Lake                                                                                                                                                                                                                                                         |  |
| 3 | Halls - Lake Forest Park <sup>4</sup>                                                                                                                                                                                                                                      |  |
| 4 | Halls - Tidwell Park <sup>5</sup>                                                                                                                                                                                                                                          |  |
| 5 | Hunting - Mickey Leland Park                                                                                                                                                                                                                                               |  |
| 6 | Hunting - Pickfair                                                                                                                                                                                                                                                         |  |
|   | 4<br>5<br>6<br>3<br>4<br>5<br>6<br>3<br>4<br>5<br>6<br>3<br>4<br>5<br>6<br>3<br>4<br>5<br>6<br>3<br>4<br>5<br>6<br>3<br>4<br>5<br>6<br>6<br>3<br>4<br>5<br>6<br>6<br>6<br>7<br>6<br>7<br>8<br>7<br>8<br>8<br>7<br>8<br>7<br>8<br>8<br>7<br>8<br>8<br>7<br>8<br>8<br>8<br>8 |  |