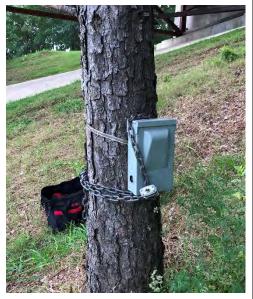

| DAILY USAGE  |     |
|--------------|-----|
| Avg. Daily   | 780 |
| Avg. Weekday | 768 |
| Avg. Weekend | 816 |

Brays Bayou: Mason (T3BBMASON)

| Location Information                                         |                                                            |  |
|--------------------------------------------------------------|------------------------------------------------------------|--|
| Location Name                                                | Brays Bayou: Mason                                         |  |
| Location Description                                         | Brays Bayou in Mason Park (west side of bridge over bayou) |  |
| Jurisdiction                                                 | City of Houston                                            |  |
| Agency Deployed                                              | Houston Parks Board                                        |  |
| What object was device secured to?                           | Tree                                                       |  |
| Date/Time Installed                                          | Tuesday, June 2, 2020 (11:35 a.m.)                         |  |
| Date/Time Retrieved                                          | Thursday, June 18, 2020 (5:20 a.m.)                        |  |
| Sidewalk Width                                               | 10'                                                        |  |
| Buffer Width                                                 | n/a (counter about 8' from path)                           |  |
| Street Width                                                 | n/a (off-street shared-use path)                           |  |
| Parallel Parking                                             | n/a (off-street shared-use path)                           |  |
| Landscaping or Trees                                         | Yes                                                        |  |
| Sidewalk Pavement Type                                       | Concrete                                                   |  |
| ADA Ramps                                                    | Yes                                                        |  |
| Sidewalk Condition                                           | Excellent                                                  |  |
| Speed Limit                                                  | n/a (off-street shared-use path)                           |  |
| Street Lighting                                              | No                                                         |  |
| Street Traffic Volume                                        | n/a (off-street shared-use path)                           |  |
| Transit                                                      | n/a (off-street shared-use path)                           |  |
| Shade                                                        | Yes                                                        |  |
| Have counts been collected by H-GAC at this location before? | No                                                         |  |

Image 1: Tree by path (looking south)

Image 2: Tree by path (zoomed)

| COUNTS BY DATE |         |              |
|----------------|---------|--------------|
| Date           | Counted | Climate      |
| 6/4/20         | 854     | 93,73,0.00in |
| 6/5/20         | 1152    | 96,74,0.02in |
| 6/6/20         | 743     | 95,75,0.00in |
| 6/7/20         | 632     | 95,79,1.14in |
| 6/8/20         | 656     | 97,80,0.00in |
| Total          | 4037    |              |