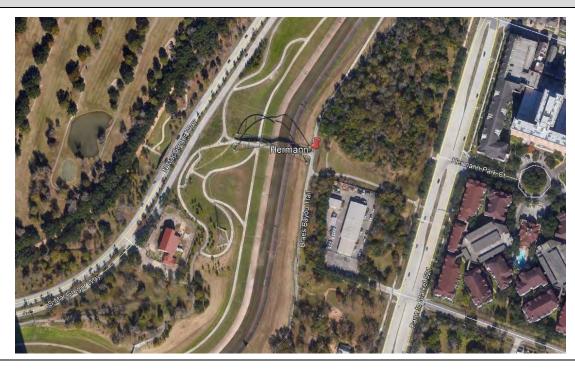

| DAILY USAGE  |     |
|--------------|-----|
| Avg. Daily   | 971 |
| Avg. Weekday | 981 |
| Avg. Weekend | 938 |

Brays Bayou: Hermann (T5BBHERMANN)

| Location Information                                         |                                                                                  |
|--------------------------------------------------------------|----------------------------------------------------------------------------------|
| Location Name                                                | Brays Bayou: Hermann                                                             |
| Location Description                                         | Brays Bayou in Hermann Park (east side of the bayou near the Bill Coates bridge) |
| Jurisdiction                                                 | City of Houston                                                                  |
| Agency Deployed                                              | Houston Parks Board                                                              |
| What object was device secured to?                           | Tree                                                                             |
| Date/Time Installed                                          | Tuesday, June 2, 2020 (12:45 p.m.)                                               |
| Date/Time Retrieved                                          | Thursday, June 18, 2020 (6:15 a.m.)                                              |
| Sidewalk Width                                               | 10'                                                                              |
| Buffer Width                                                 | n/a (counter about 8' from path)                                                 |
| Street Width                                                 | n/a (off-street shared-use path)                                                 |
| Parallel Parking                                             | n/a (off-street shared-use path)                                                 |
| Landscaping or Trees                                         | Yes                                                                              |
| Sidewalk Pavement Type                                       | Concrete                                                                         |
| ADA Ramps                                                    | Yes                                                                              |
| Sidewalk Condition                                           | Excellent                                                                        |
| Speed Limit                                                  | n/a (off-street shared-use path)                                                 |
| Street Lighting                                              | No                                                                               |
| Street Traffic Volume                                        | n/a (off-street shared-use path)                                                 |
| Transit                                                      | n/a (off-street shared-use path)                                                 |
| Shade                                                        | Yes                                                                              |
| Have counts been collected by H-GAC at this location before? | No                                                                               |