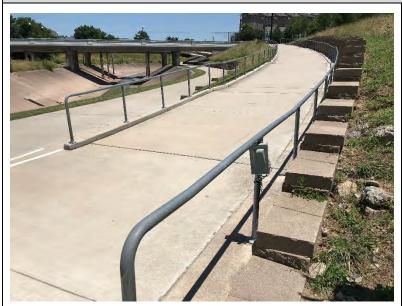

Image 1: Railing by path (looking east)

Image 2: Railing by path (zoomed looking west)

| COUNTS BY DATE |         |              |
|----------------|---------|--------------|
| Date           | Counted | Climate      |
| 5/18/20        | 816     | 94,71,0.00in |
| 5/19/20        | 1068    | 95,72,0.00in |
| 5/20/20        | 864     | 91,75,0.00in |
| 5/21/20        | 762     | 93,74,0.00in |
| 5/22/20        | 702     | 92,79,0.00in |
| 5/23/20        | 870     | 89,67,1.50in |
| 5/24/20        | 564     | 84,66,0.13in |
| 5/25/20        | 1245    | 89,68,0.44in |
| 5/26/20        | 986     | 90,65,0.63in |
| 5/27/20        | 484     | 89,64,0.00in |
| 5/28/20        | 840     | 89,69,0.00in |
| 5/29/20        | 816     | 89,70,0.00in |
| 5/30/20        | 1195    | 88,73,0.11in |
| 5/31/20        | 634     | 85,73,0.00in |
| 6/1/20         | 594     | 92,72,0.00in |
| 6/2/20         | 36      | 91,72,1.02in |
| Total          | 12476   |              |