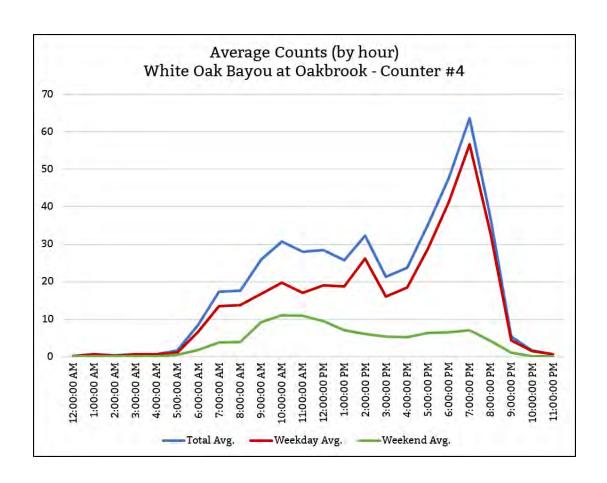

| DAILY USAGE      |     |  |
|------------------|-----|--|
| Avg. Daily       | 452 |  |
| Avg. Weekday     | 452 |  |
| Avg. Weekend N/A |     |  |

White Oak Bayou: Oakbrook (T4WOBOAKBROOK)

| Location Information                                         | Location Information                     |  |  |
|--------------------------------------------------------------|------------------------------------------|--|--|
| Location Name                                                | White Oak Bayou: Oakbrook                |  |  |
| Location Description                                         | White Oak Bayou (east end of Desoto St.) |  |  |
| Jurisdiction                                                 | City of Houston                          |  |  |
| Agency Deployed                                              | Houston Parks Board                      |  |  |
| What object was device secured to?                           | Sign by path                             |  |  |
| Date/Time Installed                                          | Monday, May 18, 2020 (3:00 p.m.)         |  |  |
| Date/Time Retrieved                                          | Tuesday, June 2, 2020 (9:40 a.m.)        |  |  |
| Sidewalk Width                                               | 10'                                      |  |  |
| Buffer Width                                                 | n/a (counter about 3' from path)         |  |  |
| Street Width                                                 | n/a (off-street shared-use path)         |  |  |
| Parallel Parking                                             | n/a (off-street shared-use path)         |  |  |
| Landscaping or Trees                                         | No                                       |  |  |
| Sidewalk Pavement Type                                       | Concrete                                 |  |  |
| ADA Ramps                                                    | Yes                                      |  |  |
| Sidewalk Condition                                           | Excellent                                |  |  |
| Speed Limit                                                  | n/a (off-street shared-use path)         |  |  |
| Street Lighting                                              | No                                       |  |  |
| Street Traffic Volume                                        | n/a (off-street shared-use path)         |  |  |
| Transit                                                      | n/a (off-street shared-use path)         |  |  |
| Shade                                                        | No                                       |  |  |
| Have counts been collected by H-GAC at this location before? | No                                       |  |  |

Image 1: Sign by path (looking west)

Image 2: Sign by path (zoomed looking south)

| COUNTS BY DATE |         |              |
|----------------|---------|--------------|
| Date           | Counted | Climate      |
| 5/18/20        | 661     | 94,71,0.00in |
| 5/19/20        | 676     | 95,72,0.00in |
| 5/20/20        | 650     | 91,75,0.00in |
| 5/21/20        | 616     | 93,74,0.00in |
| 5/22/20        | 486     | 92,79,0.00in |
| 5/23/20        | 641     | 89,67,1.50in |
| 5/24/20        | 350     | 84,66,0.13in |
| 5/25/20        | 881     | 89,68,0.44in |
| 5/26/20        | 653     | 90,65,0.63in |
| 5/27/20        | 365     | 89,64,0.00in |
| 5/28/20        | 136     | 89,69,0.00in |
| 5/29/20        | 286     | 89,70,0.00in |
| 5/30/20        | 422     | 88,73,0.11in |
| 5/31/20        | 180     | 85,73,0.00in |
| 6/1/20         | 238     | 92,72,0.00in |
| 6/2/20         | 34      | 91,72,1.02in |
| Total          | 7275    |              |

| DAILY USAGE  |     |  |
|--------------|-----|--|
| Avg. Daily   | 455 |  |
| Avg. Weekday | 474 |  |
| Avg. Weekend | 398 |  |

White Oak Bayou: Alabonson (T5WOBALABONSON)

| Location Information                                         |                                                 |  |
|--------------------------------------------------------------|-------------------------------------------------|--|
| Location Name                                                | White Oak Bayou: Alabonson                      |  |
| Location Description                                         | White Oak Bayou (near parking lot on Alabonson) |  |
| Jurisdiction                                                 | City of Houston                                 |  |
| Agency Deployed                                              | Houston Parks Board                             |  |
| What object was device secured to?                           | Dog Station by path                             |  |
| Date/Time Installed                                          | Monday, May 18, 2020 (3:27 p.m.)                |  |
| Date/Time Retrieved                                          | Tuesday, June 2, 2020 (9:50 a.m.)               |  |
| Sidewalk Width                                               | 10'                                             |  |
| Buffer Width                                                 | n/a (counter about 2' from path)                |  |
| Street Width                                                 | n/a (off-street shared-use path)                |  |
| Parallel Parking                                             | n/a (off-street shared-use path)                |  |
| Landscaping or Trees                                         | No                                              |  |
| Sidewalk Pavement Type                                       | Concrete                                        |  |
| ADA Ramps                                                    | Yes                                             |  |
| Sidewalk Condition                                           | Excellent                                       |  |
| Speed Limit                                                  | n/a (off-street shared-use path)                |  |
| Street Lighting                                              | No                                              |  |
| Street Traffic Volume                                        | n/a (off-street shared-use path)                |  |
| Transit                                                      | n/a (off-street shared-use path)                |  |
| Shade                                                        | No                                              |  |
| Have counts been collected by H-GAC at this location before? | No                                              |  |