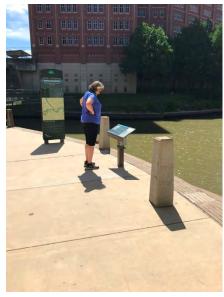

| Location Information                                         |                                                |  |
|--------------------------------------------------------------|------------------------------------------------|--|
| Location Name                                                | White Oak Bayou: Confluence with Buffalo Bayou |  |
| Location Description                                         | White Oak Bayou (north side of Buffalo Bayou)  |  |
| Jurisdiction                                                 | City of Houston                                |  |
| Agency Deployed                                              | Houston Parks Board                            |  |
| What object was device secured to?                           | Sign post                                      |  |
| Date/Time Installed                                          | Friday, May 1, 2020 (1:45 p.m.)                |  |
| Date/Time Retrieved                                          | Thursday, May 18, 2020 (11:50 a.m.)            |  |
| Sidewalk Width                                               | 14'                                            |  |
| Buffer Width                                                 | n/a (sign embedded in the path)                |  |
| Street Width                                                 | n/a (off-street shared-use path)               |  |
| Parallel Parking                                             | n/a (off-street shared-use path)               |  |
| Landscaping or Trees                                         | No                                             |  |
| Sidewalk Pavement Type                                       | Concrete                                       |  |
| ADA Ramps                                                    | Yes                                            |  |
| Sidewalk Condition                                           | Excellent                                      |  |
| Speed Limit                                                  | n/a (off-street shared-use path)               |  |
| Street Lighting                                              | No                                             |  |
| Street Traffic Volume                                        | n/a (off-street shared-use path)               |  |
| Transit                                                      | n/a (off-street shared-use path)               |  |
| Shade                                                        | No                                             |  |
| Have counts been collected by H-GAC at this location before? | No                                             |  |

Image 1: Sign by path (looking east)

Image 2: Sign by path (zoomed)

| COUNTS BY DATE |         |              |  |
|----------------|---------|--------------|--|
| Date           | Counted | Climate      |  |
| 5/1/20         | 1155    | 88,63,0.00in |  |
| 5/2/20         | 2028    | 89,73,0.00in |  |
| 5/3/20         | 1952    | 91,72,0.00in |  |
| 5/4/20         | 1092    | 93,74,0.00in |  |
| 5/5/20         | 881     | 86,75,0.25in |  |
| 5/6/20         | 1395    | 85,60,0.00in |  |
| 5/7/20         | 1175    | 92,67,0.00in |  |
| 5/8/20         | 819     | 73,61,0.00in |  |
| 5/9/20         | 2413    | 82,56,0.00in |  |
| 5/10/20        | 2022    | 84,58,0.00in |  |
| 5/11/20        | 1398    | 85,66,0.00in |  |
| 5/12/20        | 958     | 86,72,0.02in |  |
| 5/13/20        | 542     | 89,71,0.02in |  |
| 5/14/20        | 511     | 90,70,0.07in |  |
| 5/15/20        | 269     | 82,68,0.38in |  |
| 5/16/20        | 459     | 88,67,0.01in |  |
| 5/17/20        | 1405    | 94,65,0.00in |  |
| 5/18/20        | 197     | 94,71,0.00in |  |
| Total          | 20671   |              |  |