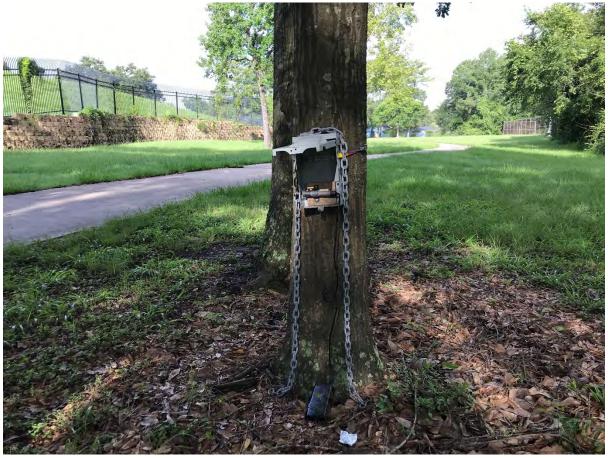

| n/a (off-street shared-use path)                                                   |  |
| Shade                                                        | Yes                                                                                |  |
| Have counts been collected by H-GAC at this location before? | No                                                                                 |  |

NOTE: 5 Counter box was vandalized. Someone cut the lock and opened the box, but the camera was not stolen. Unsure if the counter was recording data prior to that event (see note for prior period), but no data was saved. The location will have to be studied in the future.





Image 1: Tree by path (looking west)



Image 2: Tree by path (zoomed looking west)

### **Condition Information**



Image 3: Photo of counter after vandalism (looking west)

Hunting Bayou: Leyland (T5HUBLEYLAND)

| Location Information                                         |                                                               |  |
|--------------------------------------------------------------|---------------------------------------------------------------|--|
| Location Name                                                | Hunting Bayou: Leyland                                        |  |
| Location Description                                         | Hunting Bayou in Mickey Leyland Park (west side of the bayou) |  |
| Jurisdiction                                                 | City of Houston                                               |  |
| Agency Deployed