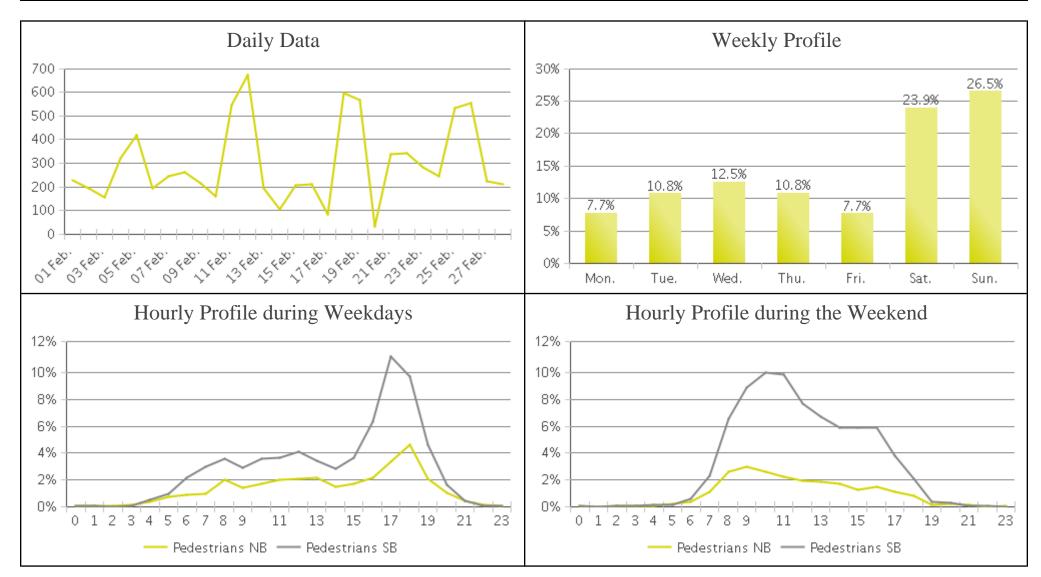

## White Oak Trail at 34th St (Pedestrians)

Period Analyzed: Wednesday, February 01, 2017 to Tuesday, February 28, 2017