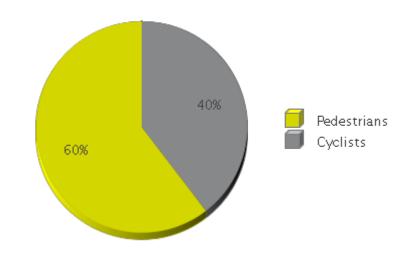

## White Oak Trail at 34th St

Period Analyzed: Wednesday, February 01, 2017 to Tuesday, February 28, 2017

|             | Total Traffic for<br>the Analyzed<br>Period | Daily Average | Busiest Day of the Week | Distribution |     |
|-------------|---------------------------------------------|---------------|-------------------------|--------------|-----|
|             |                                             |               |                         | IN           | OUT |
| Pedestrians | 8,349                                       | 298           | Sunday                  | 27           | 73  |
| Cyclists    | 5,468                                       | 195           | Sunday                  | 85           | 15  |