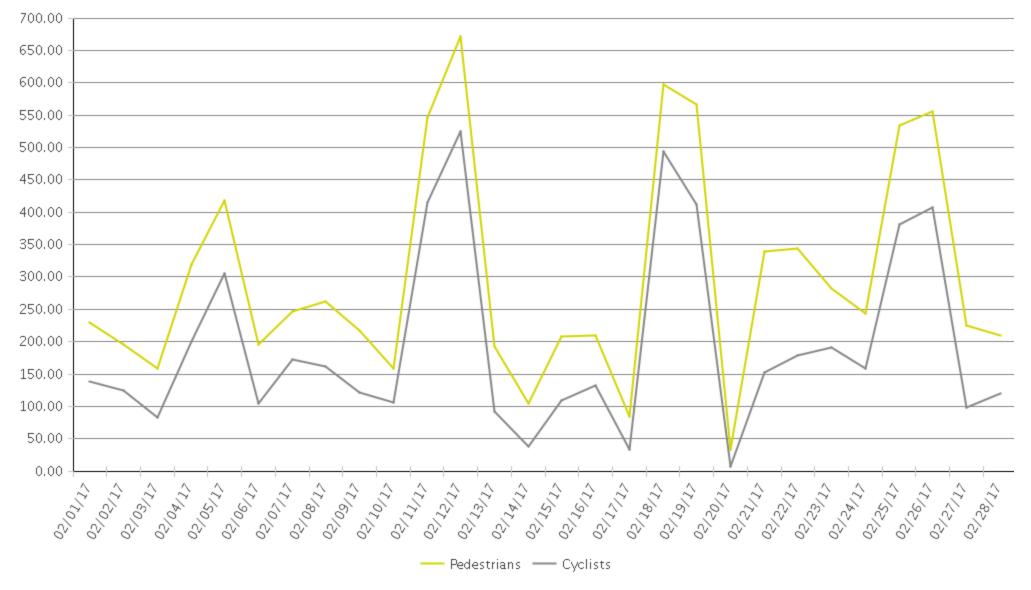

## White Oak Trail at 34th St

Period Analyzed: Wednesday, February 01, 2017 to Tuesday, February 28, 2017

|             | Total Traffic for<br>the Analyzed<br>Period | Daily Average | Busiest Day of the Week | Distribution |     |
|-------------|---------------------------------------------|---------------|-------------------------|--------------|-----|
|             |                                             |               |                         | IN           | OUT |
| Pedestrians | 8,349                                       | 298           | Sunday                  | 27           | 73  |
| Cyclists    | 5,468                                       | 195           | Sunday                  | 85           | 15  |