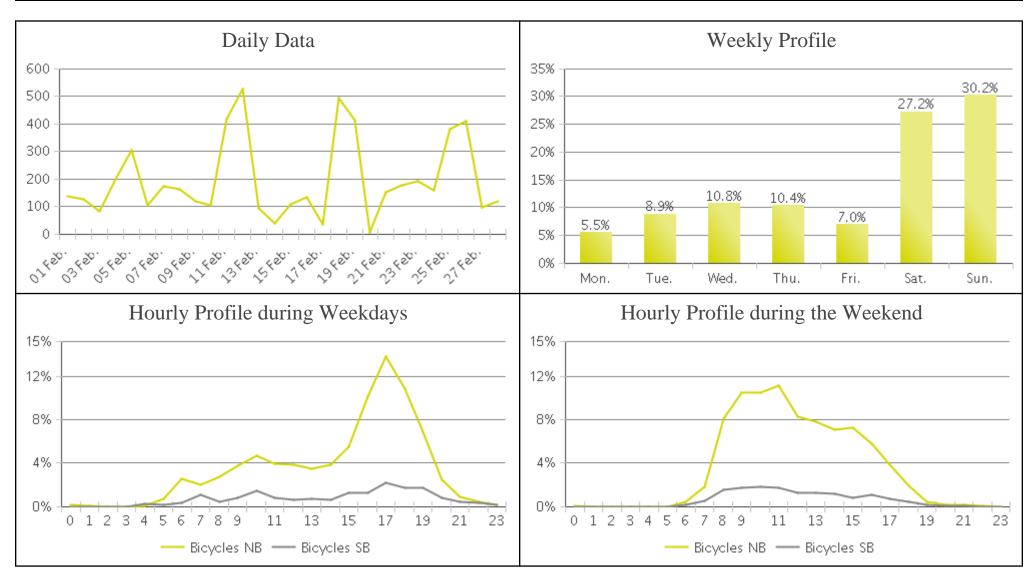

## White Oak Trail at 34th St (Cyclists)

Period Analyzed: Wednesday, February 01, 2017 to Tuesday, February 28, 2017