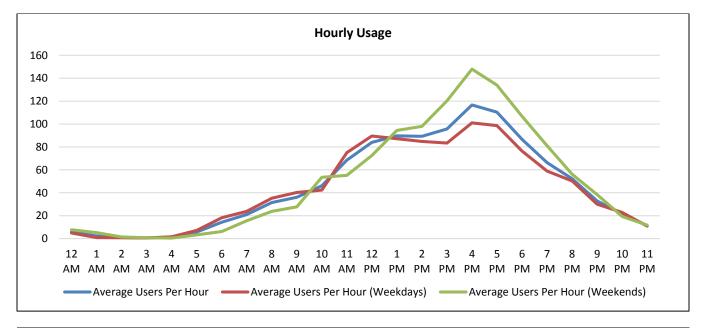

### Trends

• There tends to be higher usage on weekdays than during weekends.

• On weekdays, usage increases as the day progresses, with the highest usage in the late afternoon (4:00 p.m. – 5:00 p.m.).

• During weekends, usage is highest in the afternoon (1:00 p.m. – 5:00 p.m.).