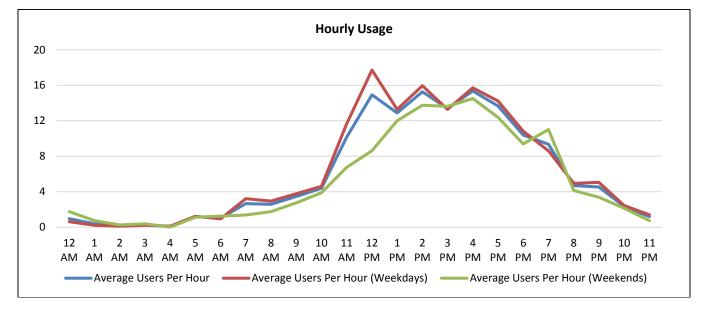

#### Trends

• Usage tends to be higher on weekdays than during weekends.

- On weekdays, usage peaks in the late afternoon (3:00 p.m. 4:00 p.m.).
- During weekends, usage is highest in the morning (9:00 a.m. 11:00 a.m.) and late afternoon (3:00 p.m. 5:00 p.m.).

| Hourly Usage<br>Westheimer Road | Westbound East of Weslayan Street | :                                    |                                      |
|---------------------------------|-----------------------------------|--------------------------------------|--------------------------------------|
| Time of Day                     | Average Users Per Hour            | Average Users Per Hour<br>(Weekdays) | Average Users Per Hour<br>(Weekends) |
| 12:00 a.m.                      | 0.2                               | 0.2                                  | 0.0                                  |
| 1:00 a.m.                       | 0.3                               | 0.4                                  | 0.0                                  |
| 2:00 a.m.                       | 0.2                               | 0.3                                  | 0.0                                  |
| 3:00 a.m.                       | 0.2                               | 0.1                                  | 0.3                                  |
| 4:00 a.m.                       | 0.1                               | 0.1                                  | 0.1                                  |
| 5:00 a.m.                       | 0.2                               | 0.1                                  | 0.3                                  |
| 6:00 a.m.                       | 0.5                               | 0.2                                  | 1.1                                  |
| 7:00 a.m.                       | 1.5                               | 1.5                                  | 1.4                                  |
| 8:00 a.m.                       | 1.5                               | 1.3                                  | 1.9                                  |
| 9:00 a.m.                       | 2.0                               | 1.7                                  | 2.6                                  |
| 10:00 a.m.                      | 2.1                               | 1.9                                  | 2.4                                  |
| 11:00 a.m.                      | 1.8                               | 2.1                                  | 1.3                                  |
| 12:00 p.m.                      | 2.7                               | 3.1                                  | 1.8                                  |
| 1:00 p.m.                       | 2.2                               | 2.3                                  | 2.0                                  |
| 2:00 p.m.                       | 2.3                               | 2.6                                  | 1.6                                  |
| 3:00 p.m.                       | 3.7                               | 4.3                                  | 2.4                                  |
| 4:00 p.m.                       | 3.0                               | 3.3                                  | 2.4                                  |
| 5:00 p.m.                       | 2.7                               | 3.4                                  | 1.1                                  |
| 6:00 p.m.                       | 2.3                               | 2.7                                  | 1.5                                  |
| 7:00 p.m.                       | 0.9                               | 0.9                                  | 0.8                                  |
| 8:00 p.m.                       | 0.8                               | 0.7                                  | 1.1                                  |
| 9:00 p.m.                       | 0.5                               | 0.5                                  | 0.5                                  |
| 10:00 p.m.                      | 0.5                               | 0.6                                  | 0.1                                  |
| 11:00 p.m.                      | 0.3                               | 0.3                                  | 0.3                                  |