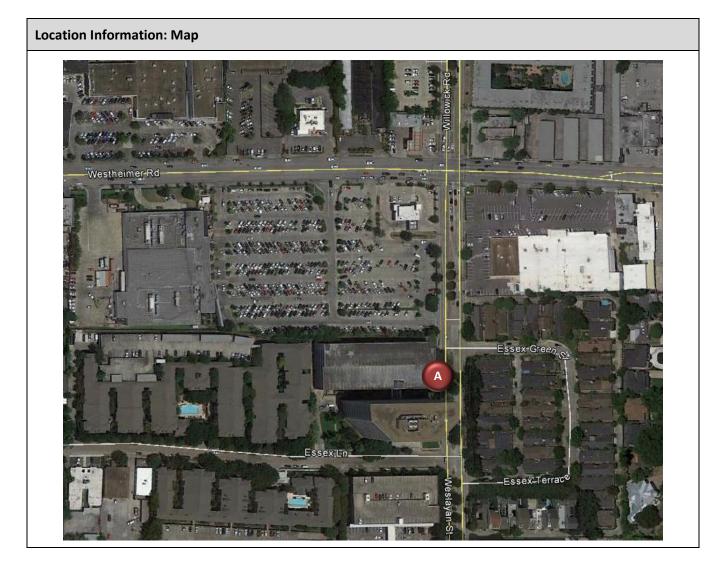

Weslayan Street Northbound South of Westheimer Road

| Location Information                                            |                                                                                                                                                          |                                                        |  |
|-----------------------------------------------------------------|----------------------------------------------------------------------------------------------------------------------------------------------------------|--------------------------------------------------------|--|
| Location Name                                                   | Weslayan Street Northbound South of Westheimer Road                                                                                                      |                                                        |  |
| Location Description                                            | Sidewalk along Weslayan Street Northbound South of Westheimer Road near Highland Village (City of Houston)                                               |                                                        |  |
| Jurisdiction                                                    | City of H                                                                                                                                                | ouston                                                 |  |
| Agency Deployed                                                 | Houston                                                                                                                                                  | -Galveston Area Council/Texas Transportation Institute |  |
| GPS Coordinates                                                 | 29°44'26                                                                                                                                                 | .64"N, 95°26'29.64"W                                   |  |
| Surrounding Land Uses                                           | North Commercial/Retail, Multi-Family Residential, Single-Family Residential, Institutional (Looscan Neighborhood Library and River Oaks Baptist School) |                                                        |  |
|                                                                 | South                                                                                                                                                    | Multi-Family Residential, Office                       |  |
|                                                                 | East                                                                                                                                                     | Multi-Family Residential, Commercial/Retail            |  |
|                                                                 | West                                                                                                                                                     | Office, Commercial/Retail, Multi-Family Residential    |  |
| What object was device secured to?                              | Light Pos                                                                                                                                                | t                                                      |  |
| Sidewalk Width                                                  | 4'                                                                                                                                                       |                                                        |  |
| Buffer Width                                                    | 4.5′                                                                                                                                                     |                                                        |  |
| Street Width                                                    | Four-Lan                                                                                                                                                 | e Divided Roadway                                      |  |
| Parallel Parking                                                | No                                                                                                                                                       |                                                        |  |
| Landscaping or Trees                                            | Yes                                                                                                                                                      |                                                        |  |
| Sidewalk Pavement Type                                          | Concrete                                                                                                                                                 |                                                        |  |
| ADA Ramps                                                       | Yes                                                                                                                                                      |                                                        |  |
| Sidewalk Condition                                              | Good                                                                                                                                                     |                                                        |  |
| Speed Limit                                                     | 35 miles                                                                                                                                                 | per hour                                               |  |
| Street Lighting                                                 | Yes                                                                                                                                                      |                                                        |  |
| Street Traffic Volume                                           | 24,617 (2700 Weslayan Street: 2013)                                                                                                                      |                                                        |  |
| Transit                                                         | Nearby<br>(METRO Bus Stop 350' South on Weslayan Street Southbound)                                                                                      |                                                        |  |
| Shade                                                           | Yes                                                                                                                                                      |                                                        |  |
| Have counts been collected by<br>H-GAC at this location before? | No                                                                                                                                                       |                                                        |  |