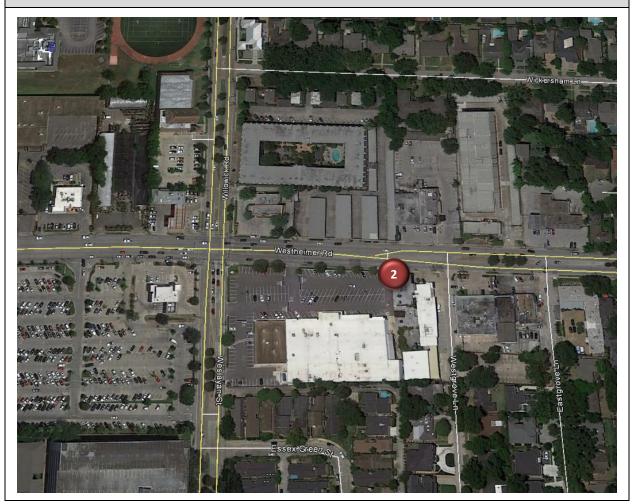

Westheimer Road Eastbound East of Weslayan Street

| Location Information                                            |                                                                                                                           |                                                                           |  |  |
|-----------------------------------------------------------------|---------------------------------------------------------------------------------------------------------------------------|---------------------------------------------------------------------------|--|--|
| Location Name                                                   | Westhein                                                                                                                  | Westheimer Road Eastbound East of Weslayan Street                         |  |  |
| Location Description                                            | Sidewalk along Westheimer Road Eastbound East of Weslayan Street near<br>Highland Village (City of Houston)               |                                                                           |  |  |
| Jurisdiction                                                    | City of Ho                                                                                                                | puston                                                                    |  |  |
| Agency Deployed                                                 | Houston-                                                                                                                  | Galveston Area Council/Texas Transportation Institute                     |  |  |
| GPS Coordinates                                                 | 29°44'29.                                                                                                                 | 77"N, 95°26'24.95"W                                                       |  |  |
| Surrounding Land Uses                                           | North                                                                                                                     | Commercial/Retail, Multi-Family Residential,<br>Single-Family Residential |  |  |
|                                                                 | South                                                                                                                     | Commercial/Retail, Single-Family Residential,<br>Multi-Family Residential |  |  |
|                                                                 | East                                                                                                                      | Commercial/Retail, Single-Family Residential                              |  |  |
|                                                                 | West                                                                                                                      | Commercial/Retail, Multi-Family Residential                               |  |  |
| What object was device secured to?                              | Utility Po                                                                                                                | le (In Front of <i>Real Patio Living</i> : 3737 Westheimer Road)          |  |  |
| Sidewalk Width                                                  | 4'                                                                                                                        |                                                                           |  |  |
| Buffer Width                                                    | 4'                                                                                                                        |                                                                           |  |  |
| Street Width                                                    | Four-Lane Divided Roadway                                                                                                 |                                                                           |  |  |
| Parallel Parking                                                | No                                                                                                                        |                                                                           |  |  |
| Landscaping or Trees                                            | No                                                                                                                        |                                                                           |  |  |
| Sidewalk Pavement Type                                          | Concrete                                                                                                                  |                                                                           |  |  |
| ADA Ramps                                                       | Yes                                                                                                                       |                                                                           |  |  |
| Sidewalk Condition                                              | Good                                                                                                                      |                                                                           |  |  |
| Speed Limit                                                     | 35 miles p                                                                                                                | per hour                                                                  |  |  |
| Street Lighting                                                 | Yes                                                                                                                       |                                                                           |  |  |
| Street Traffic Volume                                           | 28,278 (3                                                                                                                 | 639 Westheimer Road: 2011)                                                |  |  |
| Transit                                                         | Nearby<br>(METRO Bus Stop 500' West on Westheimer Road Eastbound)                                                         |                                                                           |  |  |
| Shade                                                           | No                                                                                                                        |                                                                           |  |  |
| Have counts been collected by<br>H-GAC at this location before? | No                                                                                                                        |                                                                           |  |  |
| Notes                                                           | Counter #2 stopped collecting data before the other counters, at approximately 9:00 p.m. on Wednesday, December 23, 2015. |                                                                           |  |  |