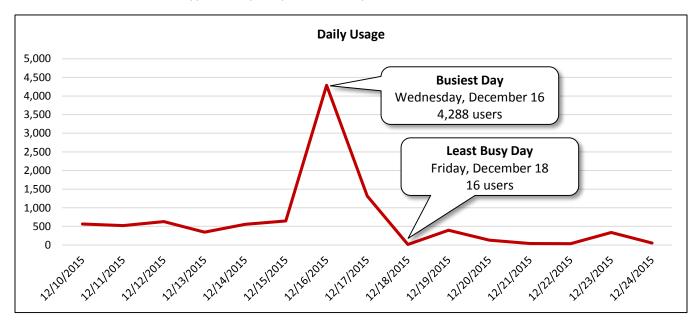

|                           |
| Average Daily Usage (Weekday)                               | 761   | New Year's Day: Friday, January 1, 2016<br>Houston Independent School District – Winter Break: |                                                     |                           |
| Average Daily Usage (Weekend)                               | 375   |                                                                                                | Monday, December 21, 2015 – Monday, January 4, 2016 |                           |

\*Weather conditions recorded at KSGR.

Note: Counter F was vandalized sometime during the deployment period, which may have impacted data collected. It stopped collecting data before the other counters, at approximately 3:35 p.m. on Thursday, December 24, 2015.



| Hourly Usage<br>Westheimer Road Westbound West of McCue Road |                        |                                      |                                      |
|--------------------------------------------------------------|------------------------|--------------------------------------|--------------------------------------|
| Time of Day                                                  | Average Users Per Hour | Average Users Per Hour<br>(Weekdays) | Average Users Per Hour<br>(Weekends) |
| 12:00 a.m.                                                   | 9.7                    | 11.6                                 | 4.5                                  |
| 1:00 a.m.                                                    | 5.9                    | 7.2