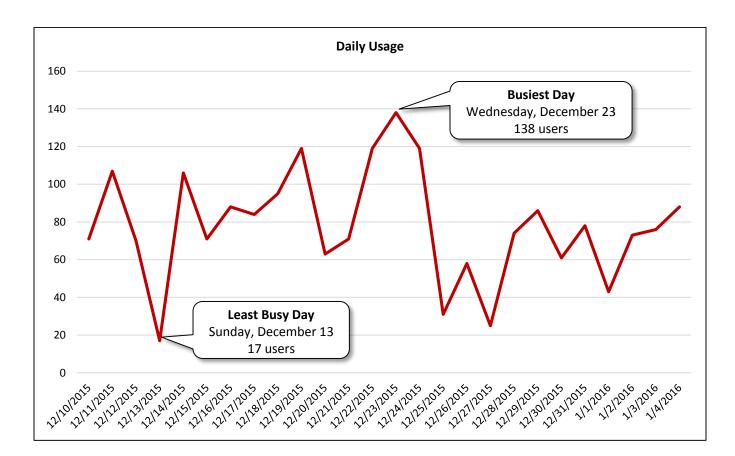

# **Location Information: Photos**

Westheimer Road Eastbound East of Weslayan Street

|                               |       | :                                                                                              | Select Weather Data*    |                           |
|-------------------------------|-------|------------------------------------------------------------------------------------------------|-------------------------|---------------------------|
| Date                          | Users | High Temperature<br>(°F)                                                                       | Low Temperature<br>(°F) | Precipitation<br>(inches) |
| Thursday, December 10, 2015   | 107   | 80                                                                                             | 62                      | 0                         |
| Friday, December 11, 2015     | 118   | 84                                                                                             | 69                      | 0                         |
| Saturday, December 12, 2015   | 85    | 77                                                                                             | 71                      | 0.06                      |
| Sunday, December 13, 2015     | 23    | 75                                                                                             | 50                      | 1.78                      |
| Monday, December 14, 2015     | 138   | 75                                                                                             | 51                      | 0                         |
| Tuesday, December 15, 2015    | 131   | 75                                                                                             | 59                      | 0.13                      |
| Wednesday, December 16, 2015  | 99    | 73                                                                                             | 51                      | 1.14                      |
| Thursday, December 17, 2015   | 117   | 66                                                                                             | 46                      | 0                         |
| Friday, December 18, 2015     | 142   | 62                                                                                             | 42                      | 0                         |
| Saturday, December 19, 2015   | 115   | 64                                                                                             | 46                      | 0                         |
| Sunday, December 20, 2015     | 69    | 69                                                                                             | 53                      | 0                         |
| Monday, December 21, 2015     | 104   | 75                                                                                             | 66                      | 0.28                      |
| Tuesday, December 22, 2015    | 166   | 73                                                                                             | 62                      | 0.01                      |
| Wednesday, December 23, 2015  | 259   | 84                                                                                             | 69                      | 0                         |
| Total                         | 1,673 | Notes                                                                                          |                         |                           |
| Average Daily Usage           | 120   | Christmas: Friday, December 25, 2015                                                           |                         |                           |
| Average Daily Usage (Weekday) | 138   | New Year's Day: Friday, January 1, 2016<br>Houston Independent School District – Winter Break: |                         |                           |
| Average Daily Usage (Weekend) | 73    | Monday, December 21, 2015 – Monday, January 4, 2016                                            |                         |                           |