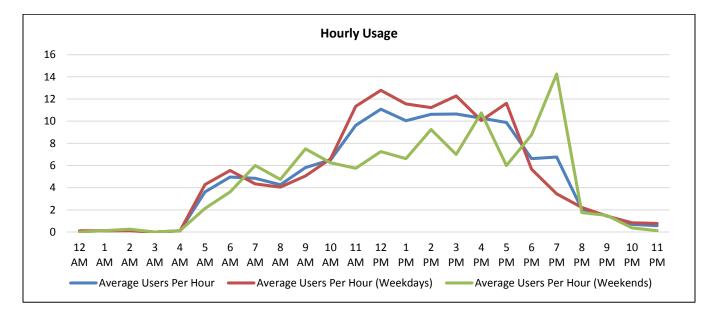

### Trends

• There tends to be higher usage on weekdays than during weekends.

• On weekdays, usage increases as the day progresses, with the highest usage in the late afternoon (4:00 p.m. – 5:00 p.m.).

• During weekends, usage is highest in the afternoon (1:00 p.m. – 5:00 p.m.).