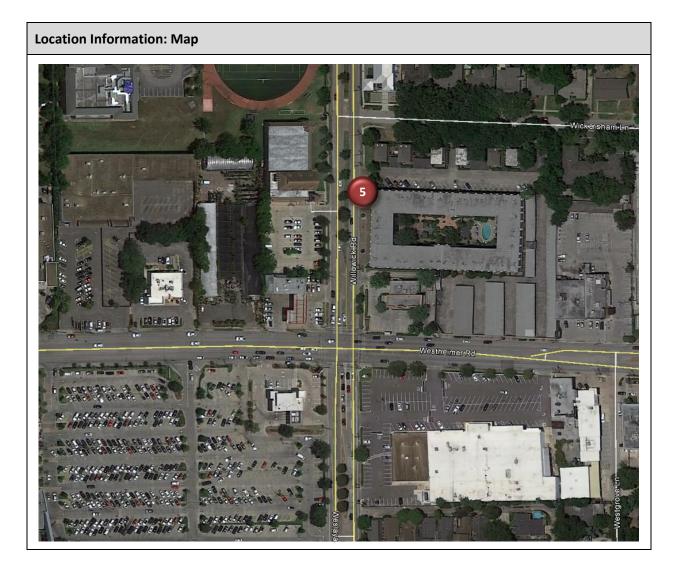

Weslayan Street Northbound South of Westheimer Road

| Location Information                                            |                                                                                                                                                          |                                                        |  |
|-----------------------------------------------------------------|----------------------------------------------------------------------------------------------------------------------------------------------------------|--------------------------------------------------------|--|
| Location Name                                                   | Weslayan Street Northbound South of Westheimer Road                                                                                                      |                                                        |  |
| Location Description                                            | Sidewalk along Weslayan Street Northbound South of Westheimer Road near Highland Village (City of Houston)                                               |                                                        |  |
| Jurisdiction                                                    | City of H                                                                                                                                                | ouston                                                 |  |
| Agency Deployed                                                 | Houston                                                                                                                                                  | -Galveston Area Council/Texas Transportation Institute |  |
| GPS Coordinates                                                 | 29°44'26                                                                                                                                                 | .64"N, 95°26'29.64"W                                   |  |
| Surrounding Land Uses                                           | North Commercial/Retail, Multi-Family Residential, Single-Family Residential, Institutional (Looscan Neighborhood Library and River Oaks Baptist School) |                                                        |  |
|                                                                 | South                                                                                                                                                    | Multi-Family Residential, Office                       |  |
|                                                                 | East                                                                                                                                                     | Multi-Family Residential, Commercial/Retail            |  |
|                                                                 | West                                                                                                                                                     | Office, Commercial/Retail, Multi-Family Residential    |  |
| What object was device secured to?                              | Light Pos                                                                                                                                                | t                                                      |  |
| Sidewalk Width                                                  | 4'                                                                                                                                                       |                                                        |  |
| Buffer Width                                                    | 4.5′                                                                                                                                                     |                                                        |  |
| Street Width                                                    | Four-Lan                                                                                                                                                 | e Divided Roadway                                      |  |
| Parallel Parking                                                | No                                                                                                                                                       |                                                        |  |
| Landscaping or Trees                                            | Yes                                                                                                                                                      |                                                        |  |
| Sidewalk Pavement Type                                          | Concrete                                                                                                                                                 |                                                        |  |
| ADA Ramps                                                       | Yes                                                                                                                                                      |                                                        |  |
| Sidewalk Condition                                              | Good                                                                                                                                                     |                                                        |  |
| Speed Limit                                                     | 35 miles                                                                                                                                                 | per hour                                               |  |
| Street Lighting                                                 | Yes                                                                                                                                                      |                                                        |  |
| Street Traffic Volume                                           | 24,617 (2700 Weslayan Street: 2013)                                                                                                                      |                                                        |  |
| Transit                                                         | Nearby<br>(METRO Bus Stop 350' South on Weslayan Street Southbound)                                                                                      |                                                        |  |
| Shade                                                           | Yes                                                                                                                                                      |                                                        |  |
| Have counts been collected by<br>H-GAC at this location before? | No                                                                                                                                                       |                                                        |  |