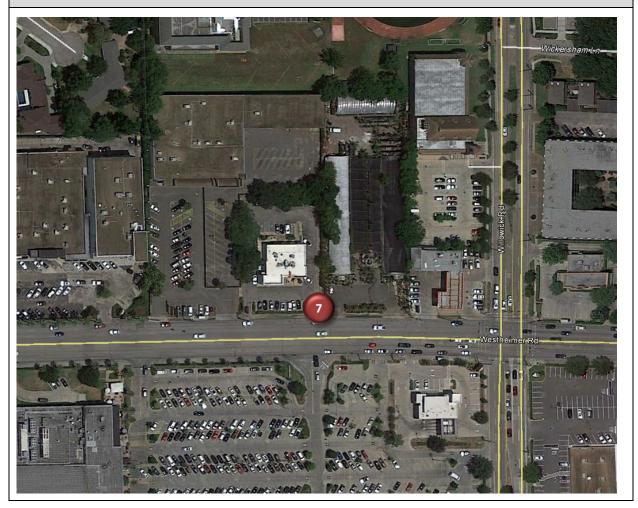

Westheimer Road Westbound East of Weslayan Street

| Location Information                                            |                                                                                                          |                                                                           |  |  |
|-----------------------------------------------------------------|----------------------------------------------------------------------------------------------------------|---------------------------------------------------------------------------|--|--|
| Location Name                                                   | Westhein                                                                                                 | Westheimer Road Westbound East of Weslayan Street                         |  |  |
| Location Description                                            | Sidewalk along Westheimer Road Westbound East of Weslayan Street near Highland Village (City of Houston) |                                                                           |  |  |
| Jurisdiction                                                    | City of Ho                                                                                               | uston                                                                     |  |  |
| Agency Deployed                                                 | Houston-0                                                                                                | Galveston Area Council/Texas Transportation Institute                     |  |  |
| GPS Coordinates                                                 | 29°44'30.4                                                                                               | 49"N, 95°26'27.73"W                                                       |  |  |
| Surrounding Land Uses                                           | North                                                                                                    | Multi-Family Residential, Commercial/Retail,<br>Single-Family Residential |  |  |
|                                                                 | South                                                                                                    | Commercial/Retail, Multi-Family Residential,<br>Single-Family Residential |  |  |
|                                                                 | East                                                                                                     | Multi-Family Residential, Commercial/Retail,<br>Single-Family Residential |  |  |
|                                                                 | West                                                                                                     | Commercial/Retail                                                         |  |  |
| What object was device secured to?                              | Utility Pol                                                                                              | e (Just East of Cadence Bank: 3754 Westheimer Road)                       |  |  |
| Sidewalk Width                                                  | 4'                                                                                                       |                                                                           |  |  |
| Buffer Width                                                    | 4'                                                                                                       |                                                                           |  |  |
| Street Width                                                    | Four-Lane Divided Roadway                                                                                |                                                                           |  |  |
| Parallel Parking                                                | No                                                                                                       |                                                                           |  |  |
| Landscaping or Trees                                            | Yes                                                                                                      |                                                                           |  |  |
| Sidewalk Pavement Type                                          | Concrete                                                                                                 |                                                                           |  |  |
| ADA Ramps                                                       | Yes                                                                                                      |                                                                           |  |  |
| Sidewalk Condition                                              | Fair (Som                                                                                                | e Cracks and Debris)                                                      |  |  |
| Speed Limit                                                     | 35 miles p                                                                                               | ber hour                                                                  |  |  |
| Street Lighting                                                 | Yes                                                                                                      |                                                                           |  |  |
| Street Traffic Volume                                           | 28,278 (3639 Westheimer: 2011)                                                                           |                                                                           |  |  |
| Transit                                                         | Nearby<br>(METRO Bus Stop 100' West on Westheimer Road Westbound)                                        |                                                                           |  |  |
| Shade                                                           | No                                                                                                       |                                                                           |  |  |
| Have counts been collected by<br>H-GAC at this location before? | No                                                                                                       |                                                                           |  |  |