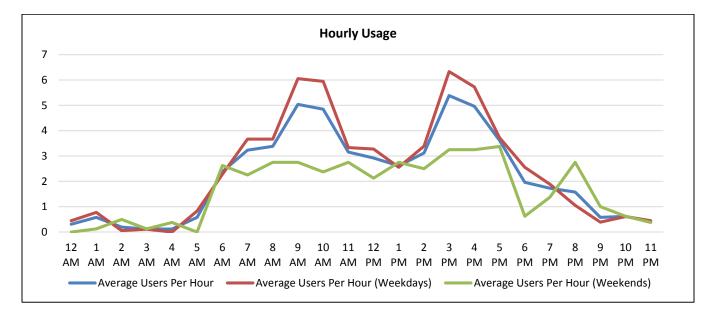

#### Trends

• Usage tends to be higher on weekdays than during weekends.

- On weekdays, usage peaks in the late afternoon (3:00 p.m. 4:00 p.m.).
- During weekends, usage is highest in the morning (9:00 a.m. 11:00 a.m.) and late afternoon (3:00 p.m. 5:00 p.m.).