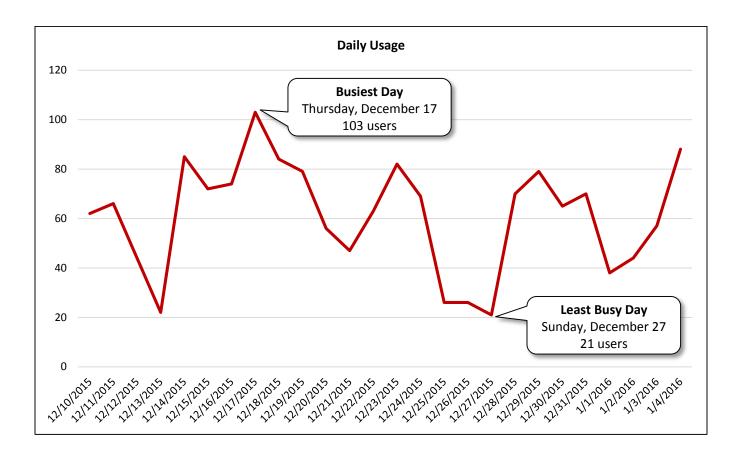

# **Location Information: Photos**

Weslayan Street Northbound South of Westheimer Road

|                               |       | Select Weather Data*                                                                             |                         |                           |
|-------------------------------|-------|--------------------------------------------------------------------------------------------------|-------------------------|---------------------------|
| Date                          | Users | High Temperature<br>(°F)                                                                         | Low Temperature<br>(°F) | Precipitation<br>(inches) |
| Thursday, December 10, 2015   | 62    | 80                                                                                               | 62                      | 0                         |
| Friday, December 11, 2015     | 66    | 84                                                                                               | 69                      | 0                         |
| Saturday, December 12, 2015   | 44    | 77                                                                                               | 71                      | 0.06                      |
| Sunday, December 13, 2015     | 22    | 75                                                                                               | 50                      | 1.78                      |
| Monday, December 14, 2015     | 85    | 75                                                                                               | 51                      | 0                         |
| Tuesday, December 15, 2015    | 72    | 75                                                                                               | 59                      | 0.13                      |
| Wednesday, December 16, 2015  | 74    | 73                                                                                               | 51                      | 1.14                      |
| Thursday, December 17, 2015   | 103   | 66                                                                                               | 46                      | 0                         |
| Friday, December 18, 2015     | 84    | 62                                                                                               | 42                      | 0                         |
| Saturday, December 19, 2015   | 79    | 64                                                                                               | 46                      | 0                         |
| Sunday, December 20, 2015     | 56    | 69                                                                                               | 53                      | 0                         |
| Monday, December 21, 2015     | 47    | 75                                                                                               | 66                      | 0.28                      |
| Tuesday, December 22, 2015    | 63    | 73                                                                                               | 62                      | 0.01                      |
| Wednesday, December 23, 2015  | 82    | 84                                                                                               | 69                      | 0                         |
| Thursday, December 24, 2015   | 69    | 80                                                                                               | 64                      | 0                         |
| Friday, December 25, 2015     | 26    | 86                                                                                               | 73                      | 0                         |
| Saturday, December 26, 2015   | 26    | 78                                                                                               | 73                      | 0.02                      |
| Sunday, December 27, 2015     | 21    | 77                                                                                               | 44                      | 0.71                      |
| Monday, December 28, 2015     | 70    | 53                                                                                               | 39                      | 0.01                      |
| Tuesday, December 29, 2015    | 79    | 53                                                                                               | 41                      | 0                         |
| Wednesday, December 30, 2015  | 65    | 55                                                                                               | 48                      | 0                         |
| Thursday, December 31, 2015   | 70    | 53                                                                                               | 48                      | 0                         |
| Friday, January 1, 2016       | 38    | 50                                                                                               | 46                      | 0                         |
| Saturday, January 2, 2016     | 44    | 50                                                                                               | 44                      | 0.01                      |
| Sunday, January 3, 2016       | 57    | 62                                                                                               | 42                      | 0.02                      |
| Monday, January 4, 2016       | 88    | 62                                                                                               | 41                      | 0                         |
| Total                         | 1,592 | Notes                                                                                            |                         |                           |
| Average Daily Usage           | 61    | Christmas: Friday, December 25, 2015                                                             |                         |                           |
| Average Daily Usage (Weekday) | 69    | 9 New Year's Day: Friday, January 1, 2016<br>Houston Independent School District – Winter Break: |                         |                           |
| Average Daily Usage (Weekend) | 44    |                                                                                                  |                         |                           |

### Trends

- There tends to be much higher usage on weekdays than during weekends.
- On weekdays, usage peaks in the late afternoon (4:00 p.m. 5:00 p.m.).
- During weekends, usage is highest in the morning (9:00 a.m. 12:00 p.m.) and late afternoon (4:00 p.m. 5:00 p.m.).
- Rain may affect usage, especially during weekends. The wettest day (Sunday, December 13: 1.78 inches of rain) had the least usage.