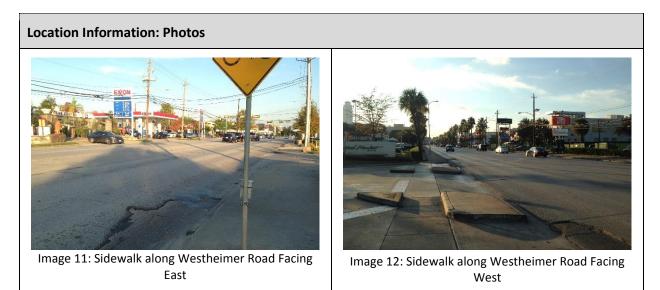

Weslayan Street Northbound South of Westheimer Road

| Location Information                                            |                                                                                                                                                          |                                                        |  |
|-----------------------------------------------------------------|----------------------------------------------------------------------------------------------------------------------------------------------------------|--------------------------------------------------------|--|
| Location Name                                                   | Weslayan Street Northbound South of Westheimer Road                                                                                                      |                                                        |  |
| Location Description                                            | Sidewalk along Weslayan Street Northbound South of Westheimer Road near Highland Village (City of Houston)                                               |                                                        |  |
| Jurisdiction                                                    | City of H                                                                                                                                                | ouston                                                 |  |
| Agency Deployed                                                 | Houston                                                                                                                                                  | -Galveston Area Council/Texas Transportation Institute |  |
| GPS Coordinates                                                 | 29°44'26                                                                                                                                                 | .64"N, 95°26'29.64"W                                   |  |
| Surrounding Land Uses                                           | North Commercial/Retail, Multi-Family Residential, Single-Family Residential, Institutional (Looscan Neighborhood Library and River Oaks Baptist School) |                                                        |  |
|                                                                 | South                                                                                                                                                    | Multi-Family Residential, Office                       |  |
|                                                                 | East                                                                                                                                                     | Multi-Family Residential, Commercial/Retail            |  |
|                                                                 | West                                                                                                                                                     | Office, Commercial/Retail, Multi-Family Residential    |  |
| What object was device secured to?                              | Light Pos                                                                                                                                                | t                                                      |  |
| Sidewalk Width                                                  | 4'                                                                                                                                                       |                                                        |  |
| Buffer Width                                                    | 4.5′                                                                                                                                                     |                                                        |  |
| Street Width                                                    | Four-Lan                                                                                                                                                 | e Divided Roadway                                      |  |
| Parallel Parking                                                | No                                                                                                                                                       |                                                        |  |
| Landscaping or Trees                                            | Yes                                                                                                                                                      |                                                        |  |
| Sidewalk Pavement Type                                          | Concrete                                                                                                                                                 |                                                        |  |
| ADA Ramps                                                       | Yes                                                                                                                                                      |                                                        |  |
| Sidewalk Condition                                              | Good                                                                                                                                                     |                                                        |  |
| Speed Limit                                                     | 35 miles                                                                                                                                                 | per hour                                               |  |
| Street Lighting                                                 | Yes                                                                                                                                                      |                                                        |  |
| Street Traffic Volume                                           | 24,617 (2700 Weslayan Street: 2013)                                                                                                                      |                                                        |  |
| Transit                                                         | Nearby<br>(METRO Bus Stop 350' South on Weslayan Street Southbound)                                                                                      |                                                        |  |
| Shade                                                           | Yes                                                                                                                                                      |                                                        |  |
| Have counts been collected by<br>H-GAC at this location before? | No                                                                                                                                                       |                                                        |  |