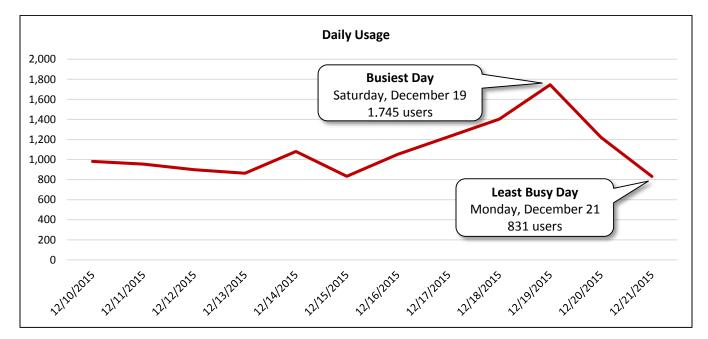

Note #3 Counter B stopped collecting data before the other counters, at approximately 9:45 p.m. on Friday, January 1, 2016.

Note #4 Counter C stopped collecting data before the other counters, at approximately 6:00 p.m. on Monday, December 21, 2015.