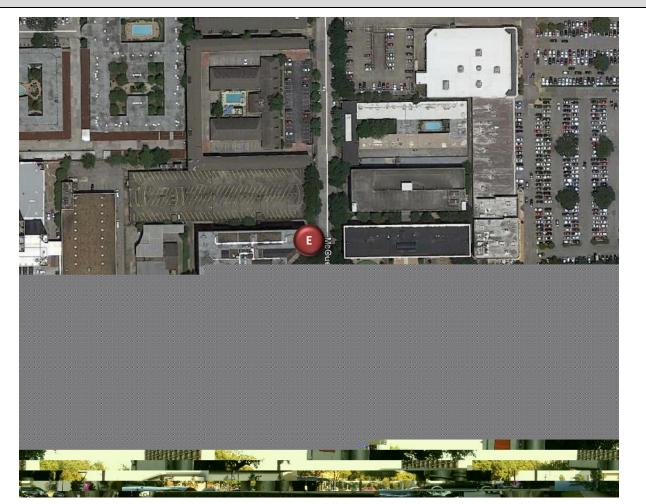

# Counter Locations

Westheimer Road at McCue Road (City of Houston: The Galleria)

| Counter | Location                                       | Total<br>Users | Average<br>Daily Usage |
|---------|------------------------------------------------|----------------|------------------------|
| В       | Westheimer Road Eastbound East of McCue Road   | 13,968         | 607                    |
| С       | Westheimer Road Eastbound West of McCue Road   | 13,090         | 1,091                  |
| D       | McCue Road Northbound North of Westheimer Road | 3,777          | 145                    |
| E       | McCue Road Southbound North of Westheimer Road | 6,031          | 232                    |
| F       | Westheimer Road Westbound West of McCue Road   | 9,877          | 658                    |
| _       |                                                |                |                        |

Note #5 At the end of the deployment period, Counter E was found on the ground at the bottom of the post it was attached to, which may have impacted data collected.

Note #6 Counter F was vandalized sometime during the deployment period, which may have impacted data collected.