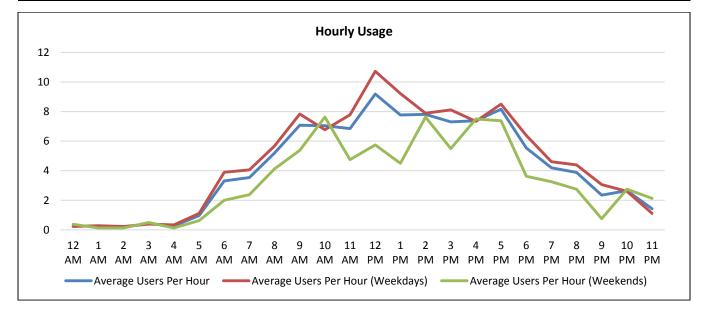

### Trends

• There tends to be higher usage on weekdays than during weekends.

• On weekdays, usage increases as the day progresses, with the highest usage in the late afternoon (4:00 p.m. – 5:00 p.m.).

• During weekends, usage is highest in the afternoon (1:00 p.m. – 5:00 p.m.).

| Weslayan Street N | orthbound South of Westheimer Ro |                                      |                                      |
|-------------------|----------------------------------|--------------------------------------|--------------------------------------|
| Time of Day       | Average Users Per Hour           | Average Users Per Hour<br>(Weekdays) | Average Users Per Hour<br>(Weekends) |
| 12:00 a.m.        | 0.2                              | 0.2                                  | 0.3                                  |
| 1:00 a.m.         | 0.2                              | 0.2                                  | 0.1                                  |
| 2:00 a.m.         | 0.2                              | 0.1                                  | 0.4                                  |
| 3:00 a.m.         | 0.0                              | 0.0                                  | 0.0                                  |
| 4:00 a.m.         | 0.0                              | 0.0                                  | 0.1                                  |
| 5:00 a.m.         | 0.2                              | 0.2                                  | 0.3                                  |
| 6:00 a.m.         | 1.5                              | 1.8                                  | 0.9                                  |
| 7:00 a.m.         | 1.8                              | 2.3                                  | 0.8                                  |
| 8:00 a.m.         | 3.7                              | 4.1                                  | 2.9                                  |
| 9:00 a.m.         | 3.6                              | 4.3                                  | 2.0                                  |
| 10:00 a.m.        | 3.6                              | 3.9                                  | 2.8                                  |
| 11:00 a.m.        | 4.5                              | 4.6                                  | 4.4                                  |
| 12:00 p.m.        | 3.3                              | 3.9                                  | 2.0                                  |
| 1:00 p.m.         | 5.2                              | 5.8                                  | 3.8                                  |
| 2:00 p.m.         | 5.6                              | 5.9                                  | 4.9                                  |
| 3:00 p.m.         | 5.5                              | 6.3                                  | 3.8                                  |
| 4:00 p.m.         | 6.3                              | 7.1                                  | 4.4                                  |
| 5:00 p.m.         | 4.4                              | 5.2                                  | 2.5                                  |
| 6:00 p.m.         | 3.5                              | 4.1                                  | 2.3                                  |
| 7:00 p.m.         | 2.5                              | 2.9                                  | 1.6                                  |
| 8:00 p.m.         | 1.7                              | 2.2                                  | 0.8                                  |
| 9:00 p.m.         | 2.4                              | 2.6                                  | 2.0                                  |
| 10:00 p.m.        | 1.0                              | 1.1                                  | 0.6                                  |
| 11:00 p.m.        | 0.3                              | 0.2                                  | 0.4                                  |