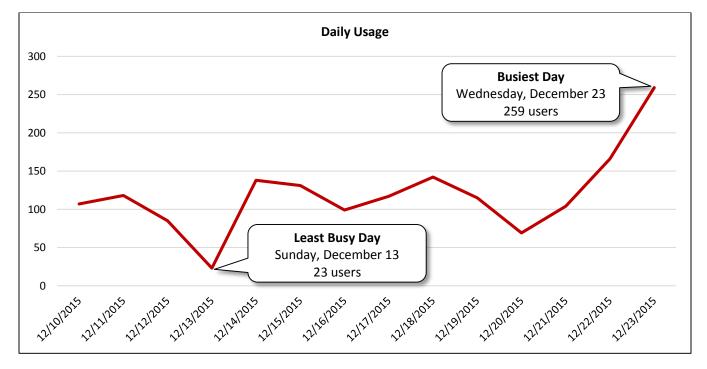

# **Location Information: Photos**

Westheimer Road Eastbound East of Weslayan Street

|                               |       | :                                                                                              | Select Weather Data*    |                           |
|-------------------------------|-------|------------------------------------------------------------------------------------------------|-------------------------|---------------------------|
| Date                          | Users | High Temperature<br>(°F)                                                                       | Low Temperature<br>(°F) | Precipitation<br>(inches) |
| Thursday, December 10, 2015   | 107   | 80                                                                                             | 62                      | 0                         |
| Friday, December 11, 2015     | 118   | 84                                                                                             | 69                      | 0                         |
| Saturday, December 12, 2015   | 85    | 77                                                                                             | 71                      | 0.06                      |
| Sunday, December 13, 2015     | 23    | 75                                                                                             | 50                      | 1.78                      |
| Monday, December 14, 2015     | 138   | 75                                                                                             | 51                      | 0                         |
| Tuesday, December 15, 2015    | 131   | 75                                                                                             | 59                      | 0.13                      |
| Wednesday, December 16, 2015  | 99    | 73                                                                                             | 51                      | 1.14                      |
| Thursday, December 17, 2015   | 117   | 66                                                                                             | 46                      | 0                         |
| Friday, December 18, 2015     | 142   | 62                                                                                             | 42                      | 0                         |
| Saturday, December 19, 2015   | 115   | 64                                                                                             | 46                      | 0                         |
| Sunday, December 20, 2015     | 69    | 69                                                                                             | 53                      | 0                         |
| Monday, December 21, 2015     | 104   | 75                                                                                             | 66                      | 0.28                      |
| Tuesday, December 22, 2015    | 166   | 73                                                                                             | 62                      | 0.01                      |
| Wednesday, December 23, 2015  | 259   | 84                                                                                             | 69                      | 0                         |
| Total                         | 1,673 | Notes                                                                                          |                         |                           |
| Average Daily Usage           | 120   | Christmas: Friday, December 25, 2015                                                           |                         |                           |
| Average Daily Usage (Weekday) | 138   | New Year's Day: Friday, January 1, 2016<br>Houston Independent School District – Winter Break: |                         |                           |
| Average Daily Usage (Weekend) | 73    | Monday, December 21, 2015 – Monday, January 4, 2016                                            |                         |                           |

\*Weather conditions recorded at KSGR.

Note: Counter #2 stopped collecting data before the other counters, at approximately 9:00 p.m. on Wednesday, December 23, 2015.

| Hourly Usage<br>Westheimer Road Eastbound East of Weslayan Street |                        |                                      |                                      |  |  |
|-------------------------------------------------------------------|------------------------|--------------------------------------|--------------------------------------|--|--|
| Time of Day                                                       | Average Users Per Hour | Average Users Per Hour<br>(Weekdays) | Average Users Per Hour<br>(Weekends) |  |  |
| 12:00 a.m.                                                        | 0.8                    | 1.0                                  | 0.3                                  |  |  |
| 1:00 a.m.                                                         | 2.2                    | 2.6                                  | 1.3                                  |  |  |
| 2:00 a.m.                                                         | 0.8                    | 0.9                                  | 0.5                                  |  |  |
| 3:00 a.m.                                                         | 0.8                    | 1.1                                  | 0.0                                  |  |  |
| 4:00 a.m.                                                         | 0.6                    | 0.6                                  | 0.8                                  |  |  |
| 5:00 a.m.                                                         | 1.5                    | 2.1                                  | 0.0                                  |  |  |
| 6:00 a.m.                                                         | 2.7                    | 3.6                                  | 0.5                                  |  |  |
| 7:00 a.m.                                                         | 2.1                    | 2.3                                  | 1.8                                  |  |  |
| 8:00 a.m.                                                         | 4.6                    | 4.7                                  | 4.5                                  |  |  |
| 9:00 a.m.                                                         | 7.4                    | 7.4                                  | 7.5                                  |  |  |
| 10:00 a.m.                                                        | 10.6                   | 11.7                                 | 7.8                                  |  |  |
| 11:00 a.m.                                                        | 10.1                   | 11.0                                 | 8.0                                  |  |  |
| 12:00 p.m.                                                        | 9.1                    | 10.5                                 | 5.8                                  |  |  |
| 1:00 p.m.                                                         | 9.3                    | 11.4                                 | 4.0                                  |  |  |
| 2:00 p.m.                                                         | 7.9                    | 9.0                                  | 5.0                                  |  |  |
| 3:00 p.m.                                                         | 8.2                    | 9.1                                  | 6.0                                  |  |  |
| 4:00 p.m.                                                         | 14.6                   | 17.2                                 | 8.3                                  |  |  |
| 5:00 p.m.                                                         | 9.4                    | 11.7                                 | 3.5                                  |  |  |
| 6:00 p.m.                                                         | 5.5                    | 6.6                                  | 2.8                                  |  |  |
| 7:00 p.m.                                                         | 3.1                    | 3.8                                  | 1.5                                  |  |  |
| 8:00 p.m.                                                         | 3.1                    | 3.7                                  | 1.8                                  |  |  |
| 9:00 p.m.                                                         | 1.6                    | 1.9                                  | 1.0                                  |  |  |
| 10:00 p.m.                                                        | 2.2                    | 3.0                                  | 0.3                                  |  |  |
| 11:00 p.m.                                                        | 1.0                    | 1.2                                  | 0.5                                  |  |  |