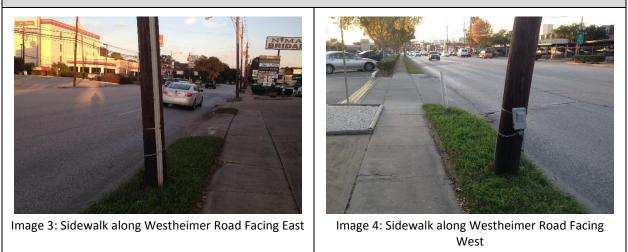

# <image>

Westheimer Road Westbound East of Weslayan Street

|                               |       | Select Weather Data*                                                                                                                 |                         |                           |
|-------------------------------|-------|--------------------------------------------------------------------------------------------------------------------------------------|-------------------------|---------------------------|
| Date                          | Users | High Temperature<br>(°F)                                                                                                             | Low Temperature<br>(°F) | Precipitation<br>(inches) |
| Thursday, December 10, 2015   | 40    | 80                                                                                                                                   | 62                      | 0                         |
| Friday, December 11, 2015     | 45    | 84                                                                                                                                   | 69                      | 0                         |
| Saturday, December 12, 2015   | 33    | 77                                                                                                                                   | 71                      | 0.06                      |
| Sunday, December 13, 2015     | 17    | 75                                                                                                                                   | 50                      | 1.78                      |
| Monday, December 14, 2015     | 51    | 75                                                                                                                                   | 51                      | 0                         |
| Tuesday, December 15, 2015    | 28    | 75                                                                                                                                   | 59                      | 0.13                      |
| Wednesday, December 16, 2015  | 41    | 73                                                                                                                                   | 51                      | 1.14                      |
| Thursday, December 17, 2015   | 40    | 66                                                                                                                                   | 46                      | 0                         |
| Friday, December 18, 2015     | 71    | 62                                                                                                                                   | 42                      | 0                         |
| Saturday, December 19, 2015   | 47    | 64                                                                                                                                   | 46                      | 0                         |
| Sunday, December 20, 2015     | 25    | 69                                                                                                                                   | 53                      | 0                         |
| Monday, December 21, 2015     | 55    | 75                                                                                                                                   | 66                      | 0.28                      |
| Tuesday, December 22, 2015    | 29    | 73                                                                                                                                   | 62                      | 0.01                      |
| Wednesday, December 23, 2015  | 39    | 84                                                                                                                                   | 69                      | 0                         |
| Thursday, December 24, 2015   | 22    | 80                                                                                                                                   | 64                      | 0                         |
| Friday, December 25, 2015     | 7     | 86                                                                                                                                   | 73                      | 0                         |
| Saturday, December 26, 2015   | 23    | 78                                                                                                                                   | 73                      | 0.02                      |
| Sunday, December 27, 2015     | 13    | 77                                                                                                                                   | 44                      | 0.71                      |
| Monday, December 28, 2015     | 20    | 53                                                                                                                                   | 39                      | 0.01                      |
| Tuesday, December 29, 2015    | 32    | 53                                                                                                                                   | 41                      | 0                         |
| Wednesday, December 30, 2015  | 20    | 55                                                                                                                                   | 48                      | 0                         |
| Thursday, December 31, 2015   | 24    | 53                                                                                                                                   | 48                      | 0                         |
| Friday, January 1, 2016       | 14    | 50                                                                                                                                   | 46                      | 0                         |
| Saturday, January 2, 2016     | 23    | 50                                                                                                                                   | 44                      | 0.01                      |
| Sunday, January 3, 2016       | 33    | 62                                                                                                                                   | 42                      | 0.02                      |
| Monday, January 4, 2016       | 43    | 62                                                                                                                                   | 41                      | 0                         |
| Total                         | 835   | Notes                                                                                                                                |                         |                           |
| Average Daily Usage           | 32    | Christmas: Friday, December 25, 2015                                                                                                 |                         |                           |
| Average Daily Usage (Weekday) | 35    | New Year's Day: Friday, January 1, 2016                                                                                              |                         |                           |
| Average Daily Usage (Weekend) | 27    | <ul> <li>Houston Independent School District – Winter Break:</li> <li>Monday, December 21, 2015 – Monday, January 4, 2016</li> </ul> |                         |                           |