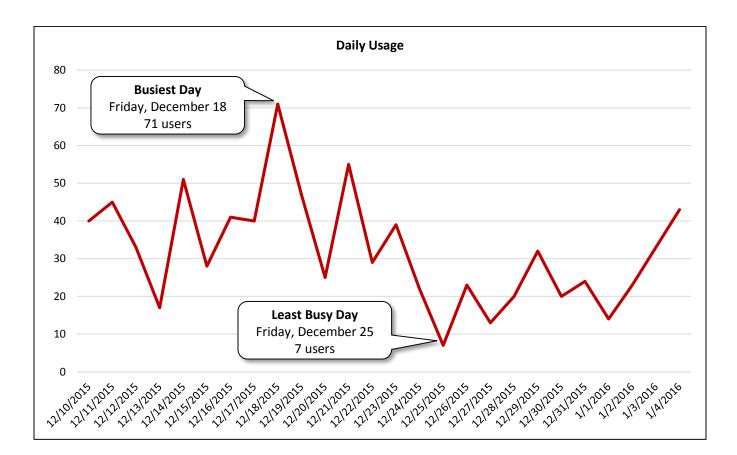

# <image>

Westheimer Road Westbound East of Weslayan Street

|                               |       | Select Weather Data*                                                                                                                 |                         |                           |
|-------------------------------|-------|--------------------------------------------------------------------------------------------------------------------------------------|-------------------------|---------------------------|
| Date                          | Users | High Temperature<br>(°F)                                                                                                             | Low Temperature<br>(°F) | Precipitation<br>(inches) |
| Thursday, December 10, 2015   | 40    | 80                                                                                                                                   | 62                      | 0                         |
| Friday, December 11, 2015     | 45    | 84                                                                                                                                   | 69                      | 0                         |
| Saturday, December 12, 2015   | 33    | 77                                                                                                                                   | 71                      | 0.06                      |
| Sunday, December 13, 2015     | 17    | 75                                                                                                                                   | 50                      | 1.78                      |
| Monday, December 14, 2015     | 51    | 75                                                                                                                                   | 51                      | 0                         |
| Tuesday, December 15, 2015    | 28    | 75                                                                                                                                   | 59                      | 0.13                      |
| Wednesday, December 16, 2015  | 41    | 73                                                                                                                                   | 51                      | 1.14                      |
| Thursday, December 17, 2015   | 40    | 66                                                                                                                                   | 46                      | 0                         |
| Friday, December 18, 2015     | 71    | 62                                                                                                                                   | 42                      | 0                         |
| Saturday, December 19, 2015   | 47    | 64                                                                                                                                   | 46                      | 0                         |
| Sunday, December 20, 2015     | 25    | 69                                                                                                                                   | 53                      | 0                         |
| Monday, December 21, 2015     | 55    | 75                                                                                                                                   | 66                      | 0.28                      |
| Tuesday, December 22, 2015    | 29    | 73                                                                                                                                   | 62                      | 0.01                      |
| Wednesday, December 23, 2015  | 39    | 84                                                                                                                                   | 69                      | 0                         |
| Thursday, December 24, 2015   | 22    | 80                                                                                                                                   | 64                      | 0                         |
| Friday, December 25, 2015     | 7     | 86                                                                                                                                   | 73                      | 0                         |
| Saturday, December 26, 2015   | 23    | 78                                                                                                                                   | 73                      | 0.02                      |
| Sunday, December 27, 2015     | 13    | 77                                                                                                                                   | 44                      | 0.71                      |
| Monday, December 28, 2015     | 20    | 53                                                                                                                                   | 39                      | 0.01                      |
| Tuesday, December 29, 2015    | 32    | 53                                                                                                                                   | 41                      | 0                         |
| Wednesday, December 30, 2015  | 20    | 55                                                                                                                                   | 48                      | 0                         |
| Thursday, December 31, 2015   | 24    | 53                                                                                                                                   | 48                      | 0                         |
| Friday, January 1, 2016       | 14    | 50                                                                                                                                   | 46                      | 0                         |
| Saturday, January 2, 2016     | 23    | 50                                                                                                                                   | 44                      | 0.01                      |
| Sunday, January 3, 2016       | 33    | 62                                                                                                                                   | 42                      | 0.02                      |
| Monday, January 4, 2016       | 43    | 62                                                                                                                                   | 41                      | 0                         |
| Total                         | 835   | Notes                                                                                                                                |                         |                           |
| Average Daily Usage           | 32    | Christmas: Friday, December 25, 2015                                                                                                 |                         |                           |
| Average Daily Usage (Weekday) | 35    | New Year's Day: Friday, January 1, 2016                                                                                              |                         |                           |
| Average Daily Usage (Weekend) | 27    | <ul> <li>Houston Independent School District – Winter Break:</li> <li>Monday, December 21, 2015 – Monday, January 4, 2016</li> </ul> |                         |                           |