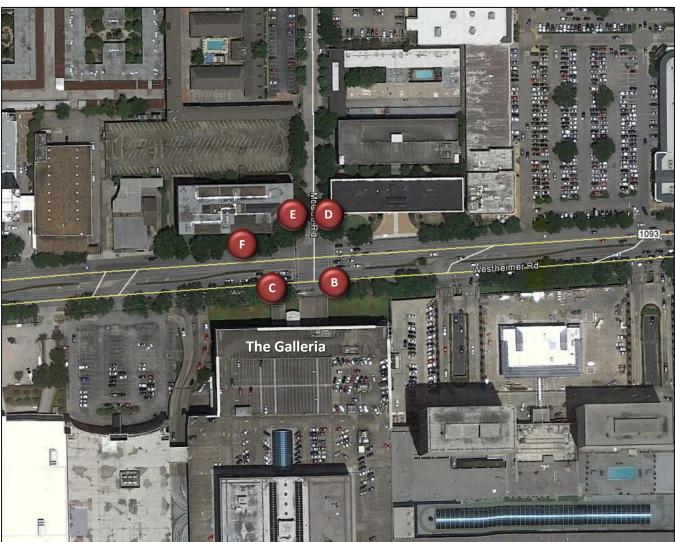

### Temporary Pedestrian/Bicycle Counters

Data Summary

| Deployment Summary              |                                                                                                                                     |  |  |  |  |
|---------------------------------|-------------------------------------------------------------------------------------------------------------------------------------|--|--|--|--|
| Sponsoring Agonov               | Houston-Galveston Area Council                                                                                                      |  |  |  |  |
| Sponsoring Agency               | Texas Transportation Institute                                                                                                      |  |  |  |  |
| Deployment Period               | Thursday, December 10, 2015 – Monday, January 4, 2016                                                                               |  |  |  |  |
| Number of Counters Deployed     | 13                                                                                                                                  |  |  |  |  |
| Facility Description            | Sidewalks along Westheimer Road at Intersections within Major Commercial Areas (City of Houston: Highland Village and The Galleria) |  |  |  |  |
| Locations Deployed (Houston-Ga  | alveston Area Council)                                                                                                              |  |  |  |  |
| Counter #1                      | Weslayan Street Northbound South of Westheimer Road                                                                                 |  |  |  |  |
| Counter #2                      | Westheimer Road Eastbound East of Weslayan Street                                                                                   |  |  |  |  |
| Counter #3                      | Westheimer Road Westbound East of Weslayan Street                                                                                   |  |  |  |  |
| Counter #4                      | Willowick Road Southbound North of Westheimer Road                                                                                  |  |  |  |  |
| Counter #5                      | Willowick Road Northbound North of Westheimer Road                                                                                  |  |  |  |  |
| Counter #6                      | Westheimer Road Eastbound West of Weslayan Street                                                                                   |  |  |  |  |
| Counter #7                      | Westheimer Road Westbound West of Weslayan Street                                                                                   |  |  |  |  |
| Locations Deployed (Texas Trans | portation Institute)                                                                                                                |  |  |  |  |
| Counter A                       | Weslayan Street Southbound South of Westheimer Road                                                                                 |  |  |  |  |
| Counter B                       | Westheimer Road Eastbound East of McCue Road                                                                                        |  |  |  |  |
| Counter C                       | Westheimer Road Eastbound West of McCue Road                                                                                        |  |  |  |  |
| Counter D                       | McCue Road Northbound North of Westheimer Road                                                                                      |  |  |  |  |
| Counter E                       | McCue Road Southbound North of Westheimer Road                                                                                      |  |  |  |  |
| Counter F                       | Westheimer Road Westbound West of McCue Road                                                                                        |  |  |  |  |

# Counter Locations

Westheimer Road at McCue Road (City of Houston: The Galleria)

| Counter | Location                                       | Total<br>Users | Average<br>Daily Usage |
|---------|------------------------------------------------|----------------|------------------------|
| В       | Westheimer Road Eastbound East of McCue Road   | 13,968         | 607                    |
| С       | Westheimer Road Eastbound West of McCue Road   | 13,090         | 1,091                  |
| D       | McCue Road Northbound North of Westheimer Road | 3,777          | 145                    |
| E       | McCue Road Southbound North of Westheimer Road | 6,031          | 232                    |
| F       | Westheimer Road Westbound West of McCue Road   | 9,877          | 658                    |
| _       |                                                |                |                        |