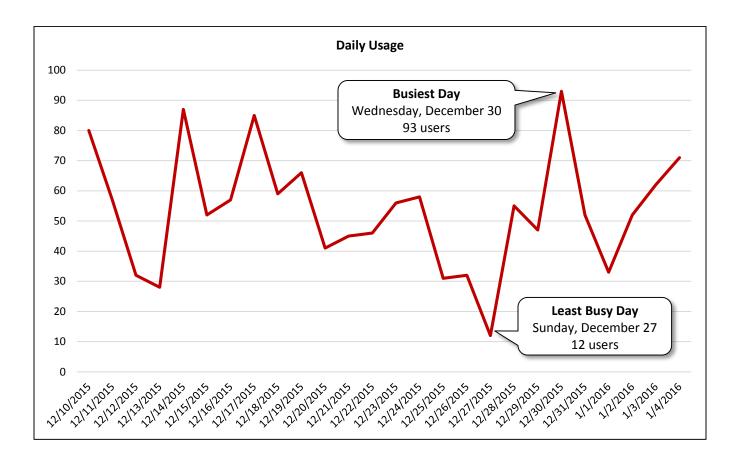

Willowick Road Southbound North of Westheimer Road

|                               |       | Select Weather Data*                                                                           |                                      |                           |  |
|-------------------------------|-------|------------------------------------------------------------------------------------------------|--------------------------------------|---------------------------|--|
| Date                          | Users | High Temperature<br>(°F)                                                                       | Low Temperature<br>(°F)              | Precipitation<br>(inches) |  |
| Thursday, December 10, 2015   | 149   | 80                                                                                             | 62                                   | 0                         |  |
| Friday, December 11, 2015     | 113   | 84                                                                                             | 69                                   | 0                         |  |
| Saturday, December 12, 2015   | 104   | 77                                                                                             | 71                                   | 0.06                      |  |
| Sunday, December 13, 2015     | 34    | 75                                                                                             | 50                                   | 1.78                      |  |
| Monday, December 14, 2015     | 140   | 75                                                                                             | 51                                   | 0                         |  |
| Tuesday, December 15, 2015    | 162   | 75                                                                                             | 59                                   | 0.13                      |  |
| Wednesday, December 16, 2015  | 127   | 73                                                                                             | 51                                   | 1.14                      |  |
| Thursday, December 17, 2015   | 127   | 66                                                                                             | 46                                   | 0                         |  |
| Friday, December 18, 2015     | 141   | 62                                                                                             | 42                                   | 0                         |  |
| Saturday, December 19, 2015   | 159   | 64                                                                                             | 46                                   | 0                         |  |
| Sunday, December 20, 2015     | 75    | 69                                                                                             | 53                                   | 0                         |  |
| Monday, December 21, 2015     | 124   | 75                                                                                             | 66                                   | 0.28                      |  |
| Tuesday, December 22, 2015    | 158   | 73                                                                                             | 62                                   | 0.01                      |  |
| Wednesday, December 23, 2015  | 140   | 84                                                                                             | 69                                   | 0                         |  |
| Thursday, December 24, 2015   | 95    | 80                                                                                             | 64                                   | 0                         |  |
| Friday, December 25, 2015     | 37    | 86                                                                                             | 73                                   | 0                         |  |
| Saturday, December 26, 2015   | 63    | 78                                                                                             | 73                                   | 0.02                      |  |
| Sunday, December 27, 2015     | 117   | 77                                                                                             | 44                                   | 0.71                      |  |
| Monday, December 28, 2015     | 130   | 53                                                                                             | 39                                   | 0.01                      |  |
| Tuesday, December 29, 2015    | 140   | 53                                                                                             | 41                                   | 0                         |  |
| Wednesday, December 30, 2015  | 124   | 55                                                                                             | 48                                   | 0                         |  |
| Thursday, December 31, 2015   | 102   | 53                                                                                             | 48                                   | 0                         |  |
| Friday, January 1, 2016       | 45    | 50                                                                                             | 46                                   | 0                         |  |
| Saturday, January 2, 2016     | 210   | 50                                                                                             | 44                                   | 0.01                      |  |
| Sunday, January 3, 2016       | 119   | 62                                                                                             | 42                                   | 0.02                      |  |
| Monday, January 4, 2016       | 206   | 62                                                                                             | 41                                   | 0                         |  |
| Total                         | 3,141 | Notes                                                                                          |                                      |                           |  |
| Average Daily Usage           | 121   |                                                                                                | Christmas: Friday, December 25, 2015 |                           |  |
| Average Daily Usage (Weekday) | 126   | New Year's Day: Friday, January 1, 2016<br>Houston Independent School District – Winter Break: |                                      |                           |  |
| Average Daily Usage (Weekend) | 110   | Monday, December 21, 2015 – Monday, January 4, 2016                                            |                                      |                           |  |