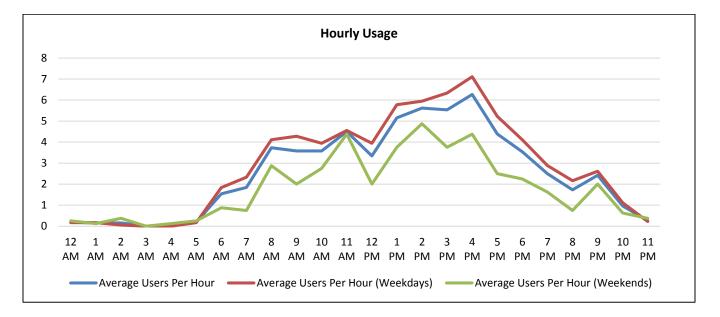

### Trends

• There tends to be higher usage on weekdays than during weekends.

• On weekdays, usage increases as the day progresses, with the highest usage in the late afternoon (4:00 p.m. – 5:00 p.m.).

• During weekends, usage is highest in the afternoon (1:00 p.m. – 5:00 p.m.).

| Weslayan Street N | orthbound South of Westheimer Ro |                                      |                                      |
|-------------------|----------------------------------|--------------------------------------|--------------------------------------|
| Time of Day       | Average Users Per Hour           | Average Users Per Hour<br>(Weekdays) | Average Users Per Hour<br>(Weekends) |
| 12:00 a.m.        | 0.2                              | 0.2                                  | 0.3                                  |
| 1:00 a.m.         | 0.2                              | 0.2                                  | 0.1                                  |
| 2:00 a.m.         | 0.2                              | 0.1                                  | 0.4                                  |
| 3:00 a.m.         | 0.0                              | 0.0                                  | 0.0                                  |
| 4:00 a.m.         | 0.0                              | 0.0                                  | 0.1                                  |
| 5:00 a.m.         | 0.2                              | 0.2                                  | 0.3                                  |
| 6:00 a.m.         | 1.5                              | 1.8                                  | 0.9                                  |
| 7:00 a.m.         | 1.8                              | 2.3                                  | 0.8                                  |
| 8:00 a.m.         | 3.7                              | 4.1                                  | 2.9                                  |
| 9:00 a.m.         | 3.6                              | 4.3                                  | 2.0                                  |
| 10:00 a.m.        | 3.6                              | 3.9                                  | 2.8                                  |
| 11:00 a.m.        | 4.5                              | 4.6                                  | 4.4                                  |
| 12:00 p.m.        | 3.3                              | 3.9                                  | 2.0                                  |
| 1:00 p.m.         | 5.2                              | 5.8                                  | 3.8                                  |
| 2:00 p.m.         | 5.6                              | 5.9                                  | 4.9                                  |
| 3:00 p.m.         | 5.5                              | 6.3                                  | 3.8                                  |
| 4:00 p.m.         | 6.3                              | 7.1                                  | 4.4                                  |
| 5:00 p.m.         | 4.4                              | 5.2                                  | 2.5                                  |
| 6:00 p.m.         | 3.5                              | 4.1                                  | 2.3                                  |
| 7:00 p.m.         | 2.5                              | 2.9                                  | 1.6                                  |
| 8:00 p.m.         | 1.7                              | 2.2                                  | 0.8                                  |
| 9:00 p.m.         | 2.4                              | 2.6                                  | 2.0                                  |
| 10:00 p.m.        | 1.0                              | 1.1                                  | 0.6                                  |
| 11:00 p.m.        | 0.3                              | 0.2                                  | 0.4                                  |