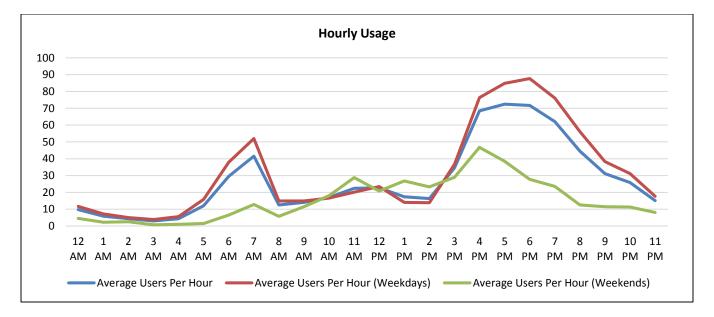

#### Trends

• Usage tends to be higher on weekdays than during weekends.

- On weekdays, usage peaks in the late afternoon (3:00 p.m. 4:00 p.m.).
- During weekends, usage is highest in the morning (9:00 a.m. 11:00 a.m.) and late afternoon (3:00 p.m. 5:00 p.m.).

# <image>

Westheimer Road Westbound East of Weslayan Street

|                               |       | Select Weather Data*                                                                                                                 |                         |                           |
|-------------------------------|-------|--------------------------------------------------------------------------------------------------------------------------------------|-------------------------|---------------------------|
| Date                          | Users | High Temperature<br>(°F)                                                                                                             | Low Temperature<br>(°F) | Precipitation<br>(inches) |
| Thursday, December 10, 2015   | 40    | 80                                                                                                                                   | 62                      | 0                         |
| Friday, December 11, 2015     | 45    | 84                                                                                                                                   | 69                      | 0                         |
| Saturday, December 12, 2015   | 33    | 77                                                                                                                                   | 71                      | 0.06                      |
| Sunday, December 13, 2015     | 17    | 75                                                                                                                                   | 50                      | 1.78                      |
| Monday, December 14, 2015     | 51    | 75                                                                                                                                   | 51                      | 0                         |
| Tuesday, December 15, 2015    | 28    | 75                                                                                                                                   | 59                      | 0.13                      |
| Wednesday, December 16, 2015  | 41    | 73                                                                                                                                   | 51                      | 1.14                      |
| Thursday, December 17, 2015   | 40    | 66                                                                                                                                   | 46                      | 0                         |
| Friday, December 18, 2015     | 71    | 62                                                                                                                                   | 42                      | 0                         |
| Saturday, December 19, 2015   | 47    | 64                                                                                                                                   | 46                      | 0                         |
| Sunday, December 20, 2015     | 25    | 69                                                                                                                                   | 53                      | 0                         |
| Monday, December 21, 2015     | 55    | 75                                                                                                                                   | 66                      | 0.28                      |
| Tuesday, December 22, 2015    | 29    | 73                                                                                                                                   | 62                      | 0.01                      |
| Wednesday, December 23, 2015  | 39    | 84                                                                                                                                   | 69                      | 0                         |
| Thursday, December 24, 2015   | 22    | 80                                                                                                                                   | 64                      | 0                         |
| Friday, December 25, 2015     | 7     | 86                                                                                                                                   | 73                      | 0                         |
| Saturday, December 26, 2015   | 23    | 78                                                                                                                                   | 73                      | 0.02                      |
| Sunday, December 27, 2015     | 13    | 77                                                                                                                                   | 44                      | 0.71                      |
| Monday, December 28, 2015     | 20    | 53                                                                                                                                   | 39                      | 0.01                      |
| Tuesday, December 29, 2015    | 32    | 53                                                                                                                                   | 41                      | 0                         |
| Wednesday, December 30, 2015  | 20    | 55                                                                                                                                   | 48                      | 0                         |
| Thursday, December 31, 2015   | 24    | 53                                                                                                                                   | 48                      | 0                         |
| Friday, January 1, 2016       | 14    | 50                                                                                                                                   | 46                      | 0                         |
| Saturday, January 2, 2016     | 23    | 50                                                                                                                                   | 44                      | 0.01                      |
| Sunday, January 3, 2016       | 33    | 62                                                                                                                                   | 42                      | 0.02                      |
| Monday, January 4, 2016       | 43    | 62                                                                                                                                   | 41                      | 0                         |
| Total                         | 835   | Notes                                                                                                                                |                         |                           |
| Average Daily Usage           | 32    | Christmas: Friday, December 25, 2015                                                                                                 |                         |                           |
| Average Daily Usage (Weekday) | 35    | New Year's Day: Friday, January 1, 2016                                                                                              |                         |                           |
| Average Daily Usage (Weekend) | 27    | <ul> <li>Houston Independent School District – Winter Break:</li> <li>Monday, December 21, 2015 – Monday, January 4, 2016</li> </ul> |                         |                           |

| Hourly Usage<br>Westheimer Road | Westbound East of Weslayan Street | :                                    |                                      |
|---------------------------------|-----------------------------------|--------------------------------------|--------------------------------------|
| Time of Day                     | Average Users Per Hour            | Average Users Per Hour<br>(Weekdays) | Average Users Per Hour<br>(Weekends) |
| 12:00 a.m.                      | 0.2                               | 0.2                                  | 0.0                                  |
| 1:00 a.m.                       | 0.3                               | 0.4                                  | 0.0                                  |
| 2:00 a.m.                       | 0.2                               | 0.3                                  | 0.0                                  |
| 3:00 a.m.                       | 0.2                               | 0.1                                  | 0.3                                  |
| 4:00 a.m.                       | 0.1                               | 0.1                                  | 0.1                                  |
| 5:00 a.m.                       | 0.2                               | 0.1                                  | 0.3                                  |
| 6:00 a.m.                       | 0.5                               | 0.2                                  | 1.1                                  |
| 7:00 a.m.                       | 1.5                               | 1.5                                  | 1.4                                  |
| 8:00 a.m.                       | 1.5                               | 1.3                                  | 1.9                                  |
| 9:00 a.m.                       | 2.0                               | 1.7                                  | 2.6                                  |
| 10:00 a.m.                      | 2.1                               | 1.9                                  | 2.4                                  |
| 11:00 a.m.                      | 1.8                               | 2.1                                  | 1.3                                  |
| 12:00 p.m.                      | 2.7                               | 3.1                                  | 1.8                                  |
| 1:00 p.m.                       | 2.2                               | 2.3                                  | 2.0                                  |
| 2:00 p.m.                       | 2.3                               | 2.6                                  | 1.6                                  |
| 3:00 p.m.                       | 3.7                               | 4.3                                  | 2.4                                  |
| 4:00 p.m.                       | 3.0                               | 3.3                                  | 2.4                                  |
| 5:00 p.m.                       | 2.7                               | 3.4                                  | 1.1                                  |
| 6:00 p.m.                       | 2.3                               | 2.7                                  | 1.5                                  |
| 7:00 p.m.                       | 0.9                               | 0.9                                  | 0.8                                  |
| 8:00 p.m.                       | 0.8                               | 0.7                                  | 1.1                                  |
| 9:00 p.m.                       | 0.5                               | 0.5                                  | 0.5                                  |
| 10:00 p.m.                      | 0.5                               | 0.6                                  | 0.1                                  |
| 11:00 p.m.                      | 0.3                               | 0.3                                  | 0.3                                  |