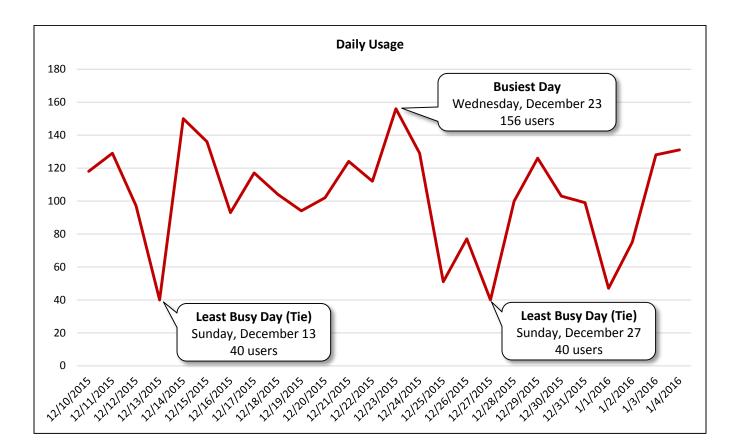

# **Location Information: Photos**

Weslayan Street Northbound South of Westheimer Road

|                               |       | Select Weather Data*                                                                             |                         |                           |
|-------------------------------|-------|--------------------------------------------------------------------------------------------------|-------------------------|---------------------------|
| Date                          | Users | High Temperature<br>(°F)                                                                         | Low Temperature<br>(°F) | Precipitation<br>(inches) |
| Thursday, December 10, 2015   | 62    | 80                                                                                               | 62                      | 0                         |
| Friday, December 11, 2015     | 66    | 84                                                                                               | 69                      | 0                         |
| Saturday, December 12, 2015   | 44    | 77                                                                                               | 71                      | 0.06                      |
| Sunday, December 13, 2015     | 22    | 75                                                                                               | 50                      | 1.78                      |
| Monday, December 14, 2015     | 85    | 75                                                                                               | 51                      | 0                         |
| Tuesday, December 15, 2015    | 72    | 75                                                                                               | 59                      | 0.13                      |
| Wednesday, December 16, 2015  | 74    | 73                                                                                               | 51                      | 1.14                      |
| Thursday, December 17, 2015   | 103   | 66                                                                                               | 46                      | 0                         |
| Friday, December 18, 2015     | 84    | 62                                                                                               | 42                      | 0                         |
| Saturday, December 19, 2015   | 79    | 64                                                                                               | 46                      | 0                         |
| Sunday, December 20, 2015     | 56    | 69                                                                                               | 53                      | 0                         |
| Monday, December 21, 2015     | 47    | 75                                                                                               | 66                      | 0.28                      |
| Tuesday, December 22, 2015    | 63    | 73                                                                                               | 62                      | 0.01                      |
| Wednesday, December 23, 2015  | 82    | 84                                                                                               | 69                      | 0                         |
| Thursday, December 24, 2015   | 69    | 80                                                                                               | 64                      | 0                         |
| Friday, December 25, 2015     | 26    | 86                                                                                               | 73                      | 0                         |
| Saturday, December 26, 2015   | 26    | 78                                                                                               | 73                      | 0.02                      |
| Sunday, December 27, 2015     | 21    | 77                                                                                               | 44                      | 0.71                      |
| Monday, December 28, 2015     | 70    | 53                                                                                               | 39                      | 0.01                      |
| Tuesday, December 29, 2015    | 79    | 53                                                                                               | 41                      | 0                         |
| Wednesday, December 30, 2015  | 65    | 55                                                                                               | 48                      | 0                         |
| Thursday, December 31, 2015   | 70    | 53                                                                                               | 48                      | 0                         |
| Friday, January 1, 2016       | 38    | 50                                                                                               | 46                      | 0                         |
| Saturday, January 2, 2016     | 44    | 50                                                                                               | 44                      | 0.01                      |
| Sunday, January 3, 2016       | 57    | 62                                                                                               | 42                      | 0.02                      |
| Monday, January 4, 2016       | 88    | 62                                                                                               | 41                      | 0                         |
| Total                         | 1,592 | Notes                                                                                            |                         |                           |
| Average Daily Usage           | 61    | Christmas: Friday, December 25, 2015                                                             |                         |                           |
| Average Daily Usage (Weekday) | 69    | 9 New Year's Day: Friday, January 1, 2016<br>Houston Independent School District – Winter Break: |                         |                           |
| Average Daily Usage (Weekend) | 44    |                                                                                                  |                         |                           |