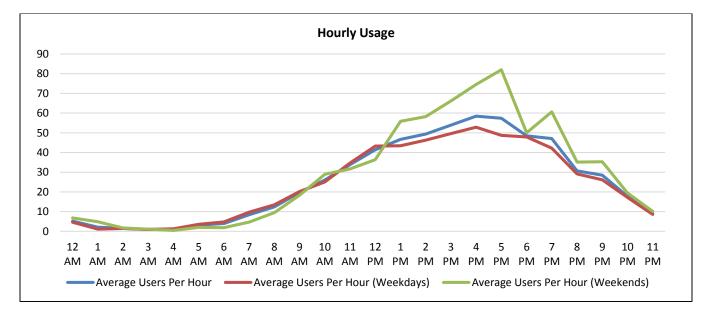

| 48.7                                 | 82.0                                 |
| 6:00 p.m.   | 48.4                   | 47.9                                 | 50.0                                 |
| 7:00 p.m.   | 47.0                   | 42.2                                 | 60.7                                 |
| 8:00 p.m.   | 30.7                   | 29.1                                 | 35.2                                 |
| 9:00 p.m.   | 28.5                   | 26.1                                 | 35.3                                 |
| 10:00 p.m.  | 17.8                   | 17.2                                 | 19.5                                 |
| 11:00 p.m.  | 9.0                    | 8.6                                  | 10.2                                 |



### Counter C

Westheimer Road Eastbound West of McCue Road

| Location Information                                            |                                                                                                                       |                                         |  |
|-----------------------------------------------------------------|-----------------------------------------------------------------------------------------------------------------------|-----------------------------------------|--|
| Location Name                                                   | Westhein                                                                                                              | ner Road Eastbound West of McCue Road   |  |
| Location Description