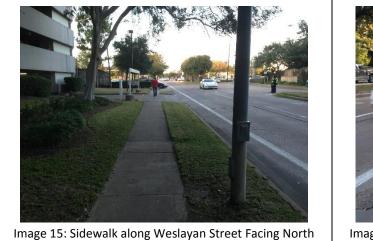

Weslayan Street Northbound South of Westheimer Road

| Location Information                                            |                                                                                                                                                          |                                                        |  |
|-----------------------------------------------------------------|----------------------------------------------------------------------------------------------------------------------------------------------------------|--------------------------------------------------------|--|
| Location Name                                                   | Weslayan Street Northbound South of Westheimer Road                                                                                                      |                                                        |  |
| Location Description                                            | Sidewalk along Weslayan Street Northbound South of Westheimer Road near Highland Village (City of Houston)                                               |                                                        |  |
| Jurisdiction                                                    | City of H                                                                                                                                                | ouston                                                 |  |
| Agency Deployed                                                 | Houston                                                                                                                                                  | -Galveston Area Council/Texas Transportation Institute |  |
| GPS Coordinates                                                 | 29°44'26                                                                                                                                                 | .64"N, 95°26'29.64"W                                   |  |
| Surrounding Land Uses                                           | North Commercial/Retail, Multi-Family Residential, Single-Family Residential, Institutional (Looscan Neighborhood Library and River Oaks Baptist School) |                                                        |  |
|                                                                 | South                                                                                                                                                    | Multi-Family Residential, Office                       |  |
|                                                                 | East                                                                                                                                                     | Multi-Family Residential, Commercial/Retail            |  |
|                                                                 | West                                                                                                                                                     | Office, Commercial/Retail, Multi-Family Residential    |  |
| What object was device secured to?                              | Light Pos                                                                                                                                                | t                                                      |  |
| Sidewalk Width                                                  | 4'                                                                                                                                                       |                                                        |  |
| Buffer Width                                                    | 4.5′                                                                                                                                                     |                                                        |  |
| Street Width                                                    | Four-Lan                                                                                                                                                 | e Divided Roadway                                      |  |
| Parallel Parking                                                | No                                                                                                                                                       |                                                        |  |
| Landscaping or Trees                                            | Yes                                                                                                                                                      |                                                        |  |
| Sidewalk Pavement Type                                          | Concrete                                                                                                                                                 |                                                        |  |
| ADA Ramps                                                       | Yes                                                                                                                                                      |                                                        |  |
| Sidewalk Condition                                              | Good                                                                                                                                                     |                                                        |  |
| Speed Limit                                                     | 35 miles                                                                                                                                                 | per hour                                               |  |
| Street Lighting                                                 | Yes                                                                                                                                                      |                                                        |  |
| Street Traffic Volume                                           | 24,617 (2700 Weslayan Street: 2013)                                                                                                                      |                                                        |  |
| Transit                                                         | Nearby<br>(METRO Bus Stop 350' South on Weslayan Street Southbound)                                                                                      |                                                        |  |
| Shade                                                           | Yes                                                                                                                                                      |                                                        |  |
| Have counts been collected by<br>H-GAC at this location before? | No                                                                                                                                                       |                                                        |  |