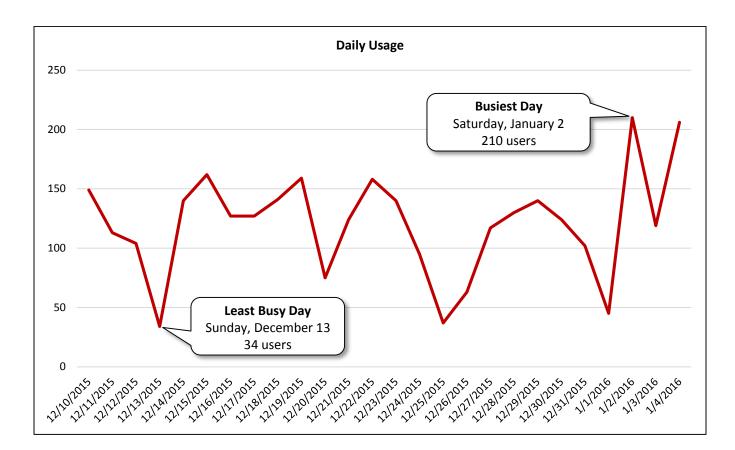

### Trends

- Usage tends to be higher on weekdays than during weekends.
- On weekdays, usage remains high from midday through the afternoon (11:00 a.m. 6:00 p.m.).
- During weekends, usage is highest in the evening (7:00 p.m. 8:00 p.m.).
- Rain may affect usage, especially during weekends. The wettest day (Sunday, December 13: 1.78 inches of rain) had the least usage.

Willowick Road Southbound North of Westheimer Road

|                               |       | Select Weather Data*                                                                           |                                      |                           |  |
|-------------------------------|-------|------------------------------------------------------------------------------------------------|--------------------------------------|---------------------------|--|
| Date                          | Users | High Temperature<br>(°F)                                                                       | Low Temperature<br>(°F)              | Precipitation<br>(inches) |  |
| Thursday, December 10, 2015   | 149   | 80                                                                                             | 62                                   | 0                         |  |
| Friday, December 11, 2015     | 113   | 84                                                                                             | 69                                   | 0                         |  |
| Saturday, December 12, 2015   | 104   | 77                                                                                             | 71                                   | 0.06                      |  |
| Sunday, December 13, 2015     | 34    | 75                                                                                             | 50                                   | 1.78                      |  |
| Monday, December 14, 2015     | 140   | 75                                                                                             | 51                                   | 0                         |  |
| Tuesday, December 15, 2015    | 162   | 75                                                                                             | 59                                   | 0.13                      |  |
| Wednesday, December 16, 2015  | 127   | 73                                                                                             | 51                                   | 1.14                      |  |
| Thursday, December 17, 2015   | 127   | 66                                                                                             | 46                                   | 0                         |  |
| Friday, December 18, 2015     | 141   | 62                                                                                             | 42                                   | 0                         |  |
| Saturday, December 19, 2015   | 159   | 64                                                                                             | 46                                   | 0                         |  |
| Sunday, December 20, 2015     | 75    | 69                                                                                             | 53                                   | 0                         |  |
| Monday, December 21, 2015     | 124   | 75                                                                                             | 66                                   | 0.28                      |  |
| Tuesday, December 22, 2015    | 158   | 73                                                                                             | 62                                   | 0.01                      |  |
| Wednesday, December 23, 2015  | 140   | 84                                                                                             | 69                                   | 0                         |  |
| Thursday, December 24, 2015   | 95    | 80                                                                                             | 64                                   | 0                         |  |
| Friday, December 25, 2015     | 37    | 86                                                                                             | 73                                   | 0                         |  |
| Saturday, December 26, 2015   | 63    | 78                                                                                             | 73                                   | 0.02                      |  |
| Sunday, December 27, 2015     | 117   | 77                                                                                             | 44                                   | 0.71                      |  |
| Monday, December 28, 2015     | 130   | 53                                                                                             | 39                                   | 0.01                      |  |
| Tuesday, December 29, 2015    | 140   | 53                                                                                             | 41                                   | 0                         |  |
| Wednesday, December 30, 2015  | 124   | 55                                                                                             | 48                                   | 0                         |  |
| Thursday, December 31, 2015   | 102   | 53                                                                                             | 48                                   | 0                         |  |
| Friday, January 1, 2016       | 45    | 50                                                                                             | 46                                   | 0                         |  |
| Saturday, January 2, 2016     | 210   | 50                                                                                             | 44                                   | 0.01                      |  |
| Sunday, January 3, 2016       | 119   | 62                                                                                             | 42                                   | 0.02                      |  |
| Monday, January 4, 2016       | 206   | 62                                                                                             | 41                                   | 0                         |  |
| Total                         | 3,141 | Notes                                                                                          |                                      |                           |  |
| Average Daily Usage           | 121   |                                                                                                | Christmas: Friday, December 25, 2015 |                           |  |
| Average Daily Usage (Weekday) | 126   | New Year's Day: Friday, January 1, 2016<br>Houston Independent School District – Winter Break: |                                      |                           |  |
| Average Daily Usage (Weekend) | 110   | Monday, December 21, 2015 – Monday, January 4, 2016                                            |                                      |                           |  |