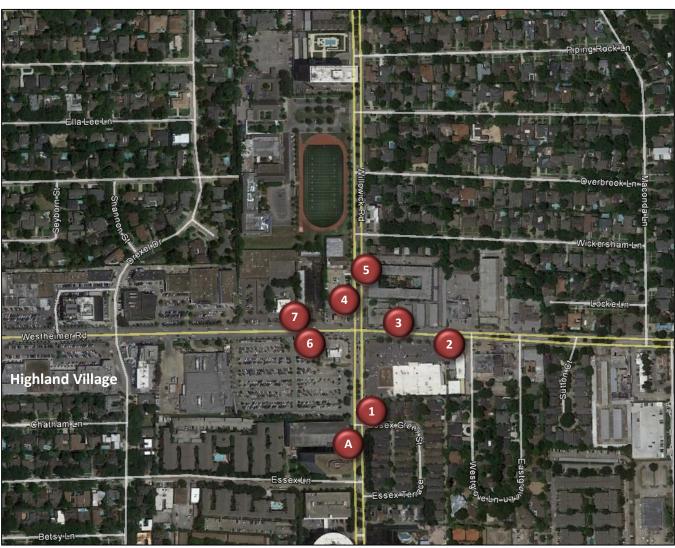

### Temporary Pedestrian/Bicycle Counters

Data Summary

| Deployment Summary              |                                                                                                                                     |  |  |  |  |
|---------------------------------|-------------------------------------------------------------------------------------------------------------------------------------|--|--|--|--|
| Sponsoring Agonov               | Houston-Galveston Area Council                                                                                                      |  |  |  |  |
| Sponsoring Agency               | Texas Transportation Institute                                                                                                      |  |  |  |  |
| Deployment Period               | Thursday, December 10, 2015 – Monday, January 4, 2016                                                                               |  |  |  |  |
| Number of Counters Deployed     | 13                                                                                                                                  |  |  |  |  |
| Facility Description            | Sidewalks along Westheimer Road at Intersections within Major Commercial Areas (City of Houston: Highland Village and The Galleria) |  |  |  |  |
| Locations Deployed (Houston-Ga  | alveston Area Council)                                                                                                              |  |  |  |  |
| Counter #1                      | Weslayan Street Northbound South of Westheimer Road                                                                                 |  |  |  |  |
| Counter #2                      | Westheimer Road Eastbound East of Weslayan Street                                                                                   |  |  |  |  |
| Counter #3                      | Westheimer Road Westbound East of Weslayan Street                                                                                   |  |  |  |  |
| Counter #4                      | Willowick Road Southbound North of Westheimer Road                                                                                  |  |  |  |  |
| Counter #5                      | Willowick Road Northbound North of Westheimer Road                                                                                  |  |  |  |  |
| Counter #6                      | Westheimer Road Eastbound West of Weslayan Street                                                                                   |  |  |  |  |
| Counter #7                      | Westheimer Road Westbound West of Weslayan Street                                                                                   |  |  |  |  |
| Locations Deployed (Texas Trans | portation Institute)                                                                                                                |  |  |  |  |
| Counter A                       | Weslayan Street Southbound South of Westheimer Road                                                                                 |  |  |  |  |
| Counter B                       | Westheimer Road Eastbound East of McCue Road                                                                                        |  |  |  |  |
| Counter C                       | Westheimer Road Eastbound West of McCue Road                                                                                        |  |  |  |  |
| Counter D                       | McCue Road Northbound North of Westheimer Road                                                                                      |  |  |  |  |
| Counter E                       | McCue Road Southbound North of Westheimer Road                                                                                      |  |  |  |  |
| Counter F                       | Westheimer Road Westbound West of McCue Road                                                                                        |  |  |  |  |

### **Counter Locations**

Westheimer Road at Weslayan Street/Willowick Road (City of Houston: Highland Village)

| Counter | Location                                                                                                            | Total<br>Users | Average<br>Daily Usage |  |  |  |
|---------|---------------------------------------------------------------------------------------------------------------------|----------------|------------------------|--|--|--|
| 1       | Weslayan Street Northbound South of Westheimer Road                                                                 | 1,592          | 61                     |  |  |  |
| 2       | Westheimer Road Eastbound East of Weslayan Street                                                                   | 1,673          | 120                    |  |  |  |
| 3       | Westheimer Road Westbound East of Weslayan Street                                                                   | 835            | 32                     |  |  |  |
| 4       | Willowick Road Southbound North of Westheimer Road                                                                  | 3,141          | 121                    |  |  |  |
| 5       | Willowick Road Northbound North Westheimer Road                                                                     | 1,389          | 53                     |  |  |  |
| 6       | Westheimer Road Eastbound West of Weslayan Street                                                                   | 2,031          | 78                     |  |  |  |
| 7       | Westheimer Road Westbound West of Weslayan Street                                                                   | N/A            | N/A                    |  |  |  |
| Α       | Weslayan Street Southbound South of Westheimer Road                                                                 | 2,678          | 103                    |  |  |  |
| Note #1 | Counter #2 stopped collecting data before the other counters, at approximately 9:00 p.m. on Wednesday, December 23, |                |                        |  |  |  |