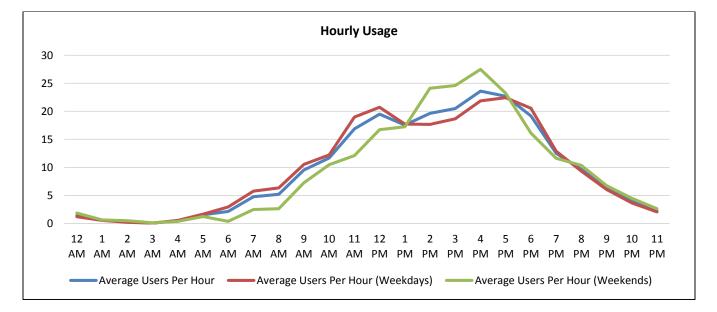

### Trends

• There tends to be higher usage on weekdays than during weekends.

• On weekdays, usage increases as the day progresses, with the highest usage in the late afternoon (4:00 p.m. – 5:00 p.m.).

• During weekends, usage is highest in the afternoon (1:00 p.m. – 5:00 p.m.).

| Weslayan Street N | orthbound South of Westheimer Ro |                                      |                                      |
|-------------------|----------------------------------|--------------------------------------|--------------------------------------|
| Time of Day       | Average Users Per Hour           | Average Users Per Hour<br>(Weekdays) | Average Users Per Hour<br>(Weekends) |
| 12:00 a.m.        | 0.2                              | 0.2                                  | 0.3                                  |
| 1:00 a.m.         | 0.2                              | 0.2                                  | 0.1                                  |
| 2:00 a.m.         | 0.2                              | 0.1                                  | 0.4                                  |
| 3:00 a.m.         | 0.0                              | 0.0                                  | 0.0                                  |
| 4:00 a.m.         | 0.0                              | 0.0                                  | 0.1                                  |
| 5:00 a.m.         | 0.2                              | 0.2                                  | 0.3                                  |
| 6:00 a.m.         | 1.5                              | 1.8                                  | 0.9                                  |
| 7:00 a.m.         | 1.8                              | 2.3                                  | 0.8                                  |
| 8:00 a.m.         | 3.7                              | 4.1                                  | 2.9                                  |
| 9:00 a.m.         | 3.6                              | 4.3                                  | 2.0                                  |
| 10:00 a.m.        | 3.6                              | 3.9                                  | 2.8                                  |
| 11:00 a.m.        | 4.5                              | 4.6                                  | 4.4                                  |
| 12:00 p.m.        | 3.3                              | 3.9                                  | 2.0                                  |
| 1:00 p.m.         | 5.2                              | 5.8                                  | 3.8                                  |
| 2:00 p.m.         | 5.6                              | 5.9                                  | 4.9                                  |
| 3:00 p.m.         | 5.5                              | 6.3                                  | 3.8                                  |
| 4:00 p.m.         | 6.3                              | 7.1                                  | 4.4                                  |
| 5:00 p.m.         | 4.4                              | 5.2                                  | 2.5                                  |
| 6:00 p.m.         | 3.5                              | 4.1                                  | 2.3                                  |
| 7:00 p.m.         | 2.5                              | 2.9                                  | 1.6                                  |
| 8:00 p.m.         | 1.7                              | 2.2                                  | 0.8                                  |
| 9:00 p.m.         | 2.4                              | 2.6                                  | 2.0                                  |
| 10:00 p.m.        | 1.0                              | 1.1                                  | 0.6                                  |
| 11:00 p.m.        | 0.3                              | 0.2                                  | 0.4                                  |