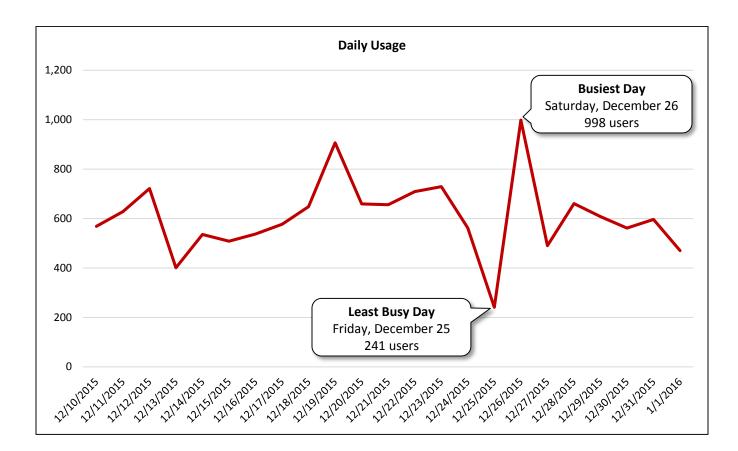

| 607    | Christmas: Friday, December 25, 2015                                                           |                         |                           |
| Average Daily Usage (Weekday)                               | 576    | New Year's Day: Friday, January 1, 2016<br>Houston Independent School District – Winter Break: |                         |                           |
| Average Daily Usage (Weekend)                               | 696    | Monday, December 21, 2015 – Monday, January 4, 2016                                            |                         |                           |

\*Weather conditions recorded at KMCJ.

Note: Counter B stopped collecting data before the other counters, at approximately 9:45 p.m. on Friday, January 1, 2016.



| Time of Day | Average Users Per Hour | Average Users Per Hour<br>(Weekdays) | Average Users Per Hour<br>(Weekends) |
|-------------|------------------------|--------------------------------------|--------------------------------------|
| 12:00 a.m.  | 5.2                    | 4.6                                  | 6.8                                  |
| 1:00 a.m.   | 2.1                    | 1.1                                  | 4.8                                  |
| 2:00 a.m.   | 1.5                    | 1.5                                  | 1.7                                  |
| 3:00 a.m.   | 1.0                    | 0.9                                  | 1.2                                  |
| 4:00 a.m.   | 1.1                    | 1.3                                  | 0.5