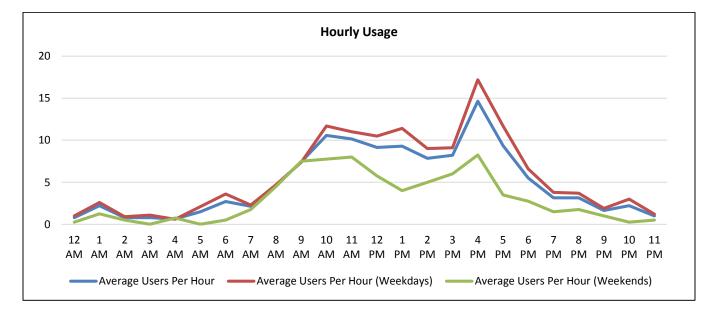

\*Weather conditions recorded at KSGR.

Note: Counter #2 stopped collecting data before the other counters, at approximately 9:00 p.m. on Wednesday, December 23, 2015.

| Hourly Usage<br>Westheimer Road Eastbound East of Weslayan Street |                        |                                      |                                      |  |  |
|-------------------------------------------------------------------|------------------------|--------------------------------------|--------------------------------------|--|--|
| Time of Day                                                       | Average Users Per Hour | Average Users Per Hour<br>(Weekdays) | Average Users Per Hour<br>(Weekends) |  |  |
| 12:00 a.m.                                                        | 0.8                    | 1.0                                  | 0.3                                  |  |  |
| 1:00 a.m.                                                         | 2.2                    | 2.6                                  | 1.3                                  |  |  |
| 2:00 a.m.                                                         | 0.8                    | 0.9                                  | 0.5                                  |  |  |
| 3:00 a.m.                                                         | 0.8                    | 1.1                                  | 0.0                                  |  |  |
| 4:00 a.m.                                                         | 0.6                    | 0.6                                  | 0.8                                  |  |  |
| 5:00 a.m.                                                         | 1.5                    | 2.1                                  | 0.0                                  |  |  |
| 6:00 a.m.                                                         | 2.7                    | 3.6                                  | 0.5                                  |  |  |
| 7:00 a.m.                                                         | 2.1                    | 2.3                                  | 1.8                                  |  |  |
| 8:00 a.m.                                                         | 4.6                    | 4.7                                  | 4.5                                  |  |  |
| 9:00 a.m.                                                         | 7.4                    | 7.4                                  | 7.5                                  |  |  |
| 10:00 a.m.                                                        | 10.6                   | 11.7                                 | 7.8                                  |  |  |
| 11:00 a.m.                                                        | 10.1                   | 11.0                                 | 8.0                                  |  |  |
| 12:00 p.m.                                                        | 9.1                    | 10.5                                 | 5.8                                  |  |  |
| 1:00 p.m.                                                         | 9.3                    | 11.4                                 | 4.0                                  |  |  |
| 2:00 p.m.                                                         | 7.9                    | 9.0                                  | 5.0                                  |  |  |
| 3:00 p.m.                                                         | 8.2                    | 9.1                                  | 6.0                                  |  |  |
| 4:00 p.m.                                                         | 14.6                   | 17.2                                 | 8.3                                  |  |  |
| 5:00 p.m.                                                         | 9.4                    | 11.7                                 | 3.5                                  |  |  |
| 6:00 p.m.                                                         | 5.5                    | 6.6                                  | 2.8                                  |  |  |
| 7:00 p.m.                                                         | 3.1                    | 3.8                                  | 1.5                                  |  |  |
| 8:00 p.m.                                                         | 3.1                    | 3.7                                  | 1.8                                  |  |  |
| 9:00 p.m.                                                         | 1.6                    | 1.9                                  | 1.0                                  |  |  |
| 10:00 p.m.                                                        | 2.2                    | 3.0                                  | 0.3                                  |  |  |
| 11:00 p.m.                                                        | 1.0                    | 1.2                                  | 0.5                                  |  |  |

### Trends

- There tends to be much higher usage on weekdays than during weekends.
- On weekdays, usage peaks in the late afternoon (4:00 p.m. 5:00 p.m.).
- During weekends, usage is highest in the morning (9:00 a.m. 12:00 p.m.) and late afternoon (4:00 p.m. 5:00 p.m.).
- Rain may affect usage, especially during weekends. The wettest day (Sunday, December 13: 1.78 inches of rain) had the least usage.