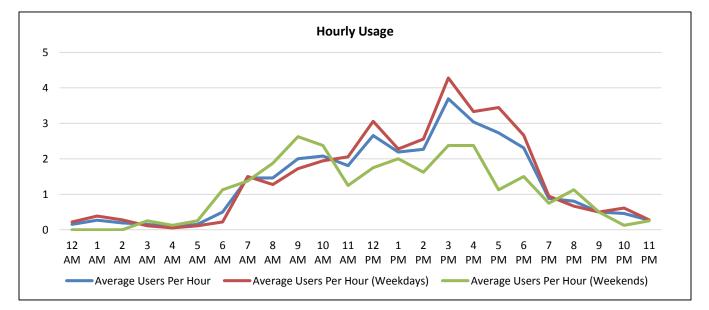

#### Trends

• Usage tends to be higher on weekdays than during weekends.

- On weekdays, usage peaks in the late afternoon (3:00 p.m. 4:00 p.m.).
- During weekends, usage is highest in the morning (9:00 a.m. 11:00 a.m.) and late afternoon (3:00 p.m. 5:00 p.m.).

# <image>

Westheimer Road Westbound East of Weslayan Street

|                               |       | Select Weather Data*                                                                                                                 |                         |                           |
|-------------------------------|-------|--------------------------------------------------------------------------------------------------------------------------------------|-------------------------|---------------------------|
| Date                          | Users | High Temperature<br>(°F)                                                                                                             | Low Temperature<br>(°F) | Precipitation<br>(inches) |
| Thursday, December 10, 2015   | 40    | 80                                                                                                                                   | 62                      | 0                         |
| Friday, December 11, 2015     | 45    | 84                                                                                                                                   | 69                      | 0                         |
| Saturday, December 12, 2015   | 33    | 77                                                                                                                                   | 71                      | 0.06                      |
| Sunday, December 13, 2015     | 17    | 75                                                                                                                                   | 50                      | 1.78                      |
| Monday, December 14, 2015     | 51    | 75                                                                                                                                   | 51                      | 0                         |
| Tuesday, December 15, 2015    | 28    | 75                                                                                                                                   | 59                      | 0.13                      |
| Wednesday, December 16, 2015  | 41    | 73                                                                                                                                   | 51                      | 1.14                      |
| Thursday, December 17, 2015   | 40    | 66                                                                                                                                   | 46                      | 0                         |
| Friday, December 18, 2015     | 71    | 62                                                                                                                                   | 42                      | 0                         |
| Saturday, December 19, 2015   | 47    | 64                                                                                                                                   | 46                      | 0                         |
| Sunday, December 20, 2015     | 25    | 69                                                                                                                                   | 53                      | 0                         |
| Monday, December 21, 2015     | 55    | 75                                                                                                                                   | 66                      | 0.28                      |
| Tuesday, December 22, 2015    | 29    | 73                                                                                                                                   | 62                      | 0.01                      |
| Wednesday, December 23, 2015  | 39    | 84                                                                                                                                   | 69                      | 0                         |
| Thursday, December 24, 2015   | 22    | 80                                                                                                                                   | 64                      | 0                         |
| Friday, December 25, 2015     | 7     | 86                                                                                                                                   | 73                      | 0                         |
| Saturday, December 26, 2015   | 23    | 78                                                                                                                                   | 73                      | 0.02                      |
| Sunday, December 27, 2015     | 13    | 77                                                                                                                                   | 44                      | 0.71                      |
| Monday, December 28, 2015     | 20    | 53                                                                                                                                   | 39                      | 0.01                      |
| Tuesday, December 29, 2015    | 32    | 53                                                                                                                                   | 41                      | 0                         |
| Wednesday, December 30, 2015  | 20    | 55                                                                                                                                   | 48                      | 0                         |
| Thursday, December 31, 2015   | 24    | 53                                                                                                                                   | 48                      | 0                         |
| Friday, January 1, 2016       | 14    | 50                                                                                                                                   | 46                      | 0                         |
| Saturday, January 2, 2016     | 23    | 50                                                                                                                                   | 44                      | 0.01                      |
| Sunday, January 3, 2016       | 33    | 62                                                                                                                                   | 42                      | 0.02                      |
| Monday, January 4, 2016       | 43    | 62                                                                                                                                   | 41                      | 0                         |
| Total                         | 835   | Notes                                                                                                                                |                         |                           |
| Average Daily Usage           | 32    | Christmas: Friday, December 25, 2015                                                                                                 |                         |                           |
| Average Daily Usage (Weekday) | 35    | New Year's Day: Friday, January 1, 2016                                                                                              |                         |                           |
| Average Daily Usage (Weekend) | 27    | <ul> <li>Houston Independent School District – Winter Break:</li> <li>Monday, December 21, 2015 – Monday, January 4, 2016</li> </ul> |                         |                           |

| Hourly Usage<br>Westheimer Road | Westbound East of Weslayan Street | :                                    |                                      |
|---------------------------------|-----------------------------------|--------------------------------------|--------------------------------------|
| Time of Day                     | Average Users Per Hour            | Average Users Per Hour<br>(Weekdays) | Average Users Per Hour<br>(Weekends) |
| 12:00 a.m.                      | 0.2                               | 0.2                                  | 0.0                                  |
| 1:00 a.m.                       | 0.3                               | 0.4                                  | 0.0                                  |
| 2:00 a.m.                       | 0.2                               | 0.3                                  | 0.0                                  |
| 3:00 a.m.                       | 0.2                               | 0.1                                  | 0.3                                  |
| 4:00 a.m.                       | 0.1                               | 0.1                                  | 0.1                                  |
| 5:00 a.m.                       | 0.2                               | 0.1                                  | 0.3                                  |
| 6:00 a.m.                       | 0.5                               | 0.2                                  | 1.1                                  |
| 7:00 a.m.                       | 1.5                               | 1.5                                  | 1.4                                  |
| 8:00 a.m.                       | 1.5                               | 1.3                                  | 1.9                                  |
| 9:00 a.m.                       | 2.0                               | 1.7                                  | 2.6                                  |
| 10:00 a.m.                      | 2.1                               | 1.9                                  | 2.4                                  |
| 11:00 a.m.                      | 1.8                               | 2.1                                  | 1.3                                  |
| 12:00 p.m.                      | 2.7                               | 3.1                                  | 1.8                                  |
| 1:00 p.m.                       | 2.2                               | 2.3                                  | 2.0                                  |
| 2:00 p.m.                       | 2.3                               | 2.6                                  | 1.6                                  |
| 3:00 p.m.                       | 3.7                               | 4.3                                  | 2.4                                  |
| 4:00 p.m.                       | 3.0                               | 3.3                                  | 2.4                                  |
| 5:00 p.m.                       | 2.7                               | 3.4                                  | 1.1                                  |
| 6:00 p.m.                       | 2.3                               | 2.7                                  | 1.5                                  |
| 7:00 p.m.                       | 0.9                               | 0.9                                  | 0.8                                  |
| 8:00 p.m.                       | 0.8                               | 0.7                                  | 1.1                                  |
| 9:00 p.m.                       | 0.5                               | 0.5                                  | 0.5                                  |
| 10:00 p.m.                      | 0.5                               | 0.6                                  | 0.1                                  |
| 11:00 p.m.                      | 0.3                               | 0.3                                  | 0.3                                  |