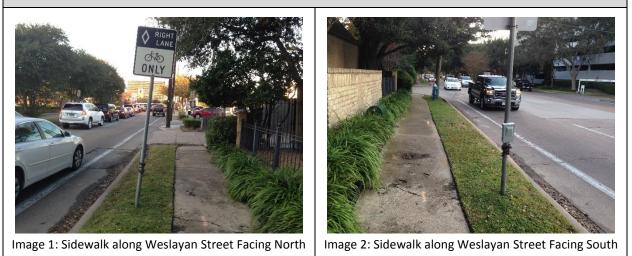

Weslayan Street Northbound South of Westheimer Road

| Location Information                                            |                                                                                                                                                          |                                                        |  |
|-----------------------------------------------------------------|----------------------------------------------------------------------------------------------------------------------------------------------------------|--------------------------------------------------------|--|
| Location Name                                                   | Weslayan Street Northbound South of Westheimer Road                                                                                                      |                                                        |  |
| Location Description                                            | Sidewalk along Weslayan Street Northbound South of Westheimer Road near Highland Village (City of Houston)                                               |                                                        |  |
| Jurisdiction                                                    | City of H                                                                                                                                                | ouston                                                 |  |
| Agency Deployed                                                 | Houston                                                                                                                                                  | -Galveston Area Council/Texas Transportation Institute |  |
| GPS Coordinates                                                 | 29°44'26                                                                                                                                                 | .64"N, 95°26'29.64"W                                   |  |
| Surrounding Land Uses                                           | North Commercial/Retail, Multi-Family Residential, Single-Family Residential, Institutional (Looscan Neighborhood Library and River Oaks Baptist School) |                                                        |  |
|                                                                 | South                                                                                                                                                    | Multi-Family Residential, Office                       |  |
|                                                                 | East                                                                                                                                                     | Multi-Family Residential, Commercial/Retail            |  |
|                                                                 | West                                                                                                                                                     | Office, Commercial/Retail, Multi-Family Residential    |  |
| What object was device secured to?                              | Light Pos                                                                                                                                                | t                                                      |  |
| Sidewalk Width                                                  | 4'                                                                                                                                                       |                                                        |  |
| Buffer Width                                                    | 4.5′                                                                                                                                                     |                                                        |  |
| Street Width                                                    | Four-Lan                                                                                                                                                 | e Divided Roadway                                      |  |
| Parallel Parking                                                | No                                                                                                                                                       |                                                        |  |
| Landscaping or Trees                                            | Yes                                                                                                                                                      |                                                        |  |
| Sidewalk Pavement Type                                          | Concrete                                                                                                                                                 |                                                        |  |
| ADA Ramps                                                       | Yes                                                                                                                                                      |                                                        |  |
| Sidewalk Condition                                              | Good                                                                                                                                                     |                                                        |  |
| Speed Limit                                                     | 35 miles                                                                                                                                                 | per hour                                               |  |
| Street Lighting                                                 | Yes                                                                                                                                                      |                                                        |  |
| Street Traffic Volume                                           | 24,617 (2700 Weslayan Street: 2013)                                                                                                                      |                                                        |  |
| Transit                                                         | Nearby<br>(METRO Bus Stop 350' South on Weslayan Street Southbound)                                                                                      |                                                        |  |
| Shade                                                           | Yes                                                                                                                                                      |                                                        |  |
| Have counts been collected by<br>H-GAC at this location before? | No                                                                                                                                                       |                                                        |  |