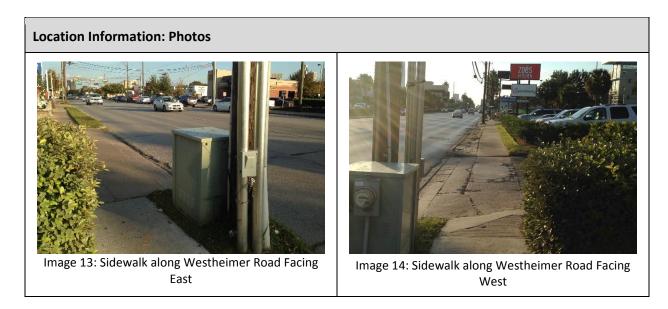

Westheimer Road Westbound East of Weslayan Street

| Location Information                                            |                                                                                                          |                                                                           |  |  |
|-----------------------------------------------------------------|----------------------------------------------------------------------------------------------------------|---------------------------------------------------------------------------|--|--|
| Location Name                                                   | Westhein                                                                                                 | Westheimer Road Westbound East of Weslayan Street                         |  |  |
| Location Description                                            | Sidewalk along Westheimer Road Westbound East of Weslayan Street near Highland Village (City of Houston) |                                                                           |  |  |
| Jurisdiction                                                    | City of Ho                                                                                               | uston                                                                     |  |  |
| Agency Deployed                                                 | Houston-0                                                                                                | Galveston Area Council/Texas Transportation Institute                     |  |  |
| GPS Coordinates                                                 | 29°44'30.4                                                                                               | 49"N, 95°26'27.73"W                                                       |  |  |
| Surrounding Land Uses                                           | North                                                                                                    | Multi-Family Residential, Commercial/Retail,<br>Single-Family Residential |  |  |
|                                                                 | South                                                                                                    | Commercial/Retail, Multi-Family Residential,<br>Single-Family Residential |  |  |
|                                                                 | East                                                                                                     | Multi-Family Residential, Commercial/Retail,<br>Single-Family Residential |  |  |
|                                                                 | West                                                                                                     | Commercial/Retail                                                         |  |  |
| What object was device secured to?                              | Utility Pol                                                                                              | e (Just East of Cadence Bank: 3754 Westheimer Road)                       |  |  |
| Sidewalk Width                                                  | 4'                                                                                                       |                                                                           |  |  |
| Buffer Width                                                    | 4'                                                                                                       |                                                                           |  |  |
| Street Width                                                    | Four-Lane Divided Roadway                                                                                |                                                                           |  |  |
| Parallel Parking                                                | No                                                                                                       |                                                                           |  |  |
| Landscaping or Trees                                            | Yes                                                                                                      |                                                                           |  |  |
| Sidewalk Pavement Type                                          | Concrete                                                                                                 |                                                                           |  |  |
| ADA Ramps                                                       | Yes                                                                                                      |                                                                           |  |  |
| Sidewalk Condition                                              | Fair (Som                                                                                                | e Cracks and Debris)                                                      |  |  |
| Speed Limit                                                     | 35 miles p                                                                                               | ber hour                                                                  |  |  |
| Street Lighting                                                 | Yes                                                                                                      |                                                                           |  |  |
| Street Traffic Volume                                           | 28,278 (3639 Westheimer: 2011)                                                                           |                                                                           |  |  |
| Transit                                                         | Nearby<br>(METRO Bus Stop 100' West on Westheimer Road Westbound)                                        |                                                                           |  |  |
| Shade                                                           | No                                                                                                       |                                                                           |  |  |
| Have counts been collected by<br>H-GAC at this location before? | No                                                                                                       |                                                                           |  |  |