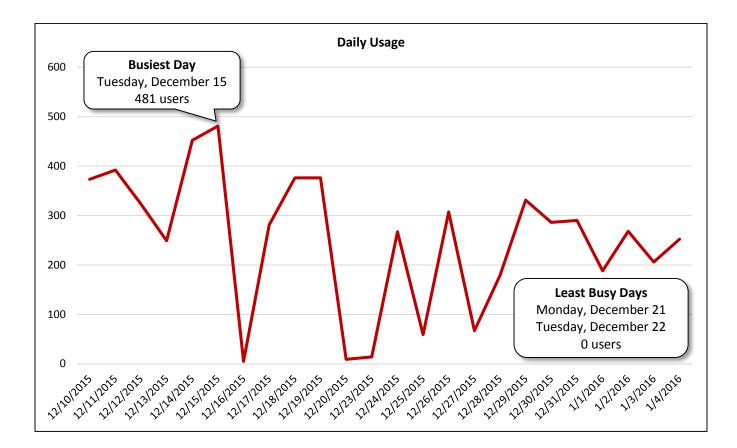

: Friday, December 25, 2015                                                           |                           |
| Average Daily Usage (Weekday)  | 235   |                          | New Year's Day: Friday, January 1, 2016<br>Houston Independent School District – Winter Break: |                           |
| Average Daily Lleage (Meakand) | 226   |                          |                                                                                                |                           |

Average Daily Usage (Weekend) \*Weather conditions recorded at KMCJ.

Note:

At the end of the deployment period, Counter E was found on the ground at the bottom of the post it was attached to, which may have impacted data collected.

Monday, December 21, 2015 – Monday, January 4, 2016

226



| Hourly Usage<br>McCue Road Southbound North of Westheimer Road |                        |                                      |                                      |
|----------------------------------------------------------------|------------------------|--------------------------------------|--------------------------------------|
| Time of Day                                                    | Average Users Per Hour | Average Users Per Hour<br>(Weekdays) | Average Users Per Hour<br>(Weekends) |
| 12:00 a.m.                                                     | 1.4                    | 1.2                                  | 1.9                                  |
| 1:00 a.m.                                                      | 0.6                    | 0.6