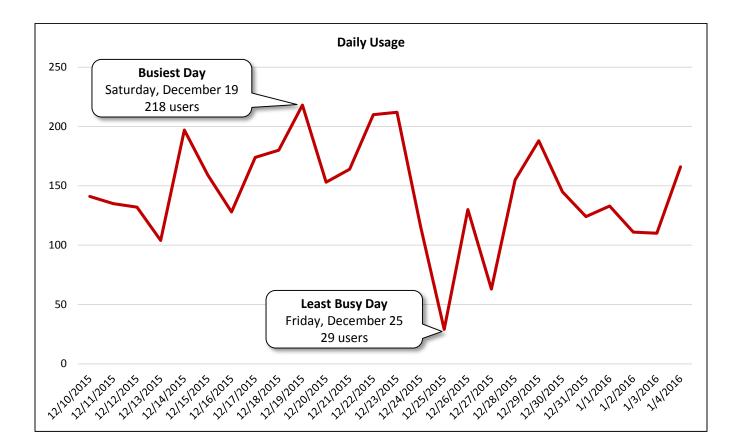

# <image>

Westheimer Road Westbound East of Weslayan Street

|                               |       | Select Weather Data*                                                                                                                 |                         |                           |
|-------------------------------|-------|--------------------------------------------------------------------------------------------------------------------------------------|-------------------------|---------------------------|
| Date                          | Users | High Temperature<br>(°F)                                                                                                             | Low Temperature<br>(°F) | Precipitation<br>(inches) |
| Thursday, December 10, 2015   | 40    | 80                                                                                                                                   | 62                      | 0                         |
| Friday, December 11, 2015     | 45    | 84                                                                                                                                   | 69                      | 0                         |
| Saturday, December 12, 2015   | 33    | 77                                                                                                                                   | 71                      | 0.06                      |
| Sunday, December 13, 2015     | 17    | 75                                                                                                                                   | 50                      | 1.78                      |
| Monday, December 14, 2015     | 51    | 75                                                                                                                                   | 51                      | 0                         |
| Tuesday, December 15, 2015    | 28    | 75                                                                                                                                   | 59                      | 0.13                      |
| Wednesday, December 16, 2015  | 41    | 73                                                                                                                                   | 51                      | 1.14                      |
| Thursday, December 17, 2015   | 40    | 66                                                                                                                                   | 46                      | 0                         |
| Friday, December 18, 2015     | 71    | 62                                                                                                                                   | 42                      | 0                         |
| Saturday, December 19, 2015   | 47    | 64                                                                                                                                   | 46                      | 0                         |
| Sunday, December 20, 2015     | 25    | 69                                                                                                                                   | 53                      | 0                         |
| Monday, December 21, 2015     | 55    | 75                                                                                                                                   | 66                      | 0.28                      |
| Tuesday, December 22, 2015    | 29    | 73                                                                                                                                   | 62                      | 0.01                      |
| Wednesday, December 23, 2015  | 39    | 84                                                                                                                                   | 69                      | 0                         |
| Thursday, December 24, 2015   | 22    | 80                                                                                                                                   | 64                      | 0                         |
| Friday, December 25, 2015     | 7     | 86                                                                                                                                   | 73                      | 0                         |
| Saturday, December 26, 2015   | 23    | 78                                                                                                                                   | 73                      | 0.02                      |
| Sunday, December 27, 2015     | 13    | 77                                                                                                                                   | 44                      | 0.71                      |
| Monday, December 28, 2015     | 20    | 53                                                                                                                                   | 39                      | 0.01                      |
| Tuesday, December 29, 2015    | 32    | 53                                                                                                                                   | 41                      | 0                         |
| Wednesday, December 30, 2015  | 20    | 55                                                                                                                                   | 48                      | 0                         |
| Thursday, December 31, 2015   | 24    | 53                                                                                                                                   | 48                      | 0                         |
| Friday, January 1, 2016       | 14    | 50                                                                                                                                   | 46                      | 0                         |
| Saturday, January 2, 2016     | 23    | 50                                                                                                                                   | 44                      | 0.01                      |
| Sunday, January 3, 2016       | 33    | 62                                                                                                                                   | 42                      | 0.02                      |
| Monday, January 4, 2016       | 43    | 62                                                                                                                                   | 41                      | 0                         |
| Total                         | 835   | Notes                                                                                                                                |                         |                           |
| Average Daily Usage           | 32    | Christmas: Friday, December 25, 2015                                                                                                 |                         |                           |
| Average Daily Usage (Weekday) | 35    | New Year's Day: Friday, January 1, 2016                                                                                              |                         |                           |
| Average Daily Usage (Weekend) | 27    | <ul> <li>Houston Independent School District – Winter Break:</li> <li>Monday, December 21, 2015 – Monday, January 4, 2016</li> </ul> |                         |                           |