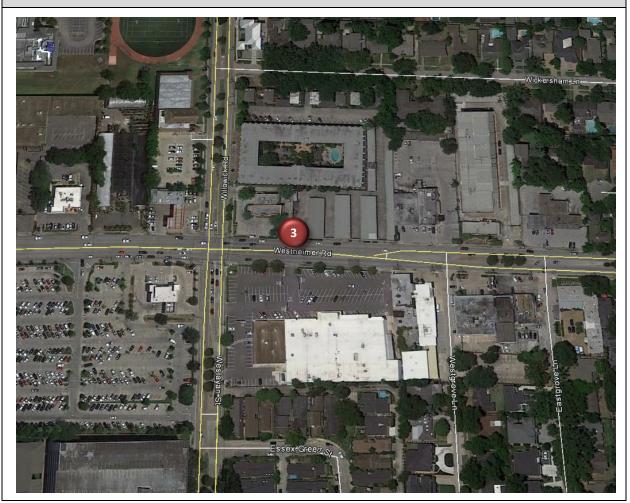

Westheimer Road Westbound East of Weslayan Street

| Location Information                                            |                                                                                                          |                                                                           |  |  |
|-----------------------------------------------------------------|----------------------------------------------------------------------------------------------------------|---------------------------------------------------------------------------|--|--|
| Location Name                                                   | Westhein                                                                                                 | Westheimer Road Westbound East of Weslayan Street                         |  |  |
| Location Description                                            | Sidewalk along Westheimer Road Westbound East of Weslayan Street near Highland Village (City of Houston) |                                                                           |  |  |
| Jurisdiction                                                    | City of Ho                                                                                               | uston                                                                     |  |  |
| Agency Deployed                                                 | Houston-0                                                                                                | Galveston Area Council/Texas Transportation Institute                     |  |  |
| GPS Coordinates                                                 | 29°44'30.4                                                                                               | 49"N, 95°26'27.73"W                                                       |  |  |
| Surrounding Land Uses                                           | North                                                                                                    | Multi-Family Residential, Commercial/Retail,<br>Single-Family Residential |  |  |
|                                                                 | South                                                                                                    | Commercial/Retail, Multi-Family Residential,<br>Single-Family Residential |  |  |
|                                                                 | East                                                                                                     | Multi-Family Residential, Commercial/Retail,<br>Single-Family Residential |  |  |
|                                                                 | West                                                                                                     | Commercial/Retail                                                         |  |  |
| What object was device secured to?                              | Utility Pol                                                                                              | e (Just East of Cadence Bank: 3754 Westheimer Road)                       |  |  |
| Sidewalk Width                                                  | 4'                                                                                                       |                                                                           |  |  |
| Buffer Width                                                    | 4'                                                                                                       |                                                                           |  |  |
| Street Width                                                    | Four-Lane Divided Roadway                                                                                |                                                                           |  |  |
| Parallel Parking                                                | No                                                                                                       |                                                                           |  |  |
| Landscaping or Trees                                            | Yes                                                                                                      |                                                                           |  |  |
| Sidewalk Pavement Type                                          | Concrete                                                                                                 |                                                                           |  |  |
| ADA Ramps                                                       | Yes                                                                                                      |                                                                           |  |  |
| Sidewalk Condition                                              | Fair (Som                                                                                                | e Cracks and Debris)                                                      |  |  |
| Speed Limit                                                     | 35 miles p                                                                                               | ber hour                                                                  |  |  |
| Street Lighting                                                 | Yes                                                                                                      |                                                                           |  |  |
| Street Traffic Volume                                           | 28,278 (3639 Westheimer: 2011)                                                                           |                                                                           |  |  |
| Transit                                                         | Nearby<br>(METRO Bus Stop 100' West on Westheimer Road Westbound)                                        |                                                                           |  |  |
| Shade                                                           | No                                                                                                       |                                                                           |  |  |
| Have counts been collected by<br>H-GAC at this location before? | No                                                                                                       |                                                                           |  |  |