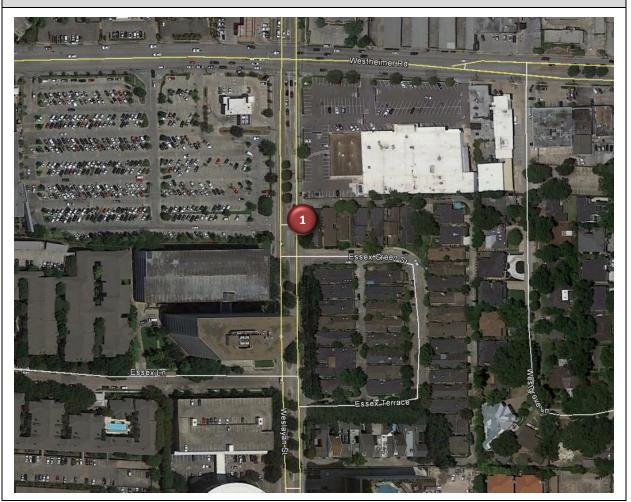

Weslayan Street Northbound South of Westheimer Road

| Location Information                                            |                                                                                                                                                          |                                                        |  |
|-----------------------------------------------------------------|----------------------------------------------------------------------------------------------------------------------------------------------------------|--------------------------------------------------------|--|
| Location Name                                                   | Weslayan Street Northbound South of Westheimer Road                                                                                                      |                                                        |  |
| Location Description                                            | Sidewalk along Weslayan Street Northbound South of Westheimer Road near Highland Village (City of Houston)                                               |                                                        |  |
| Jurisdiction                                                    | City of H                                                                                                                                                | ouston                                                 |  |
| Agency Deployed                                                 | Houston                                                                                                                                                  | -Galveston Area Council/Texas Transportation Institute |  |
| GPS Coordinates                                                 | 29°44'26                                                                                                                                                 | .64"N, 95°26'29.64"W                                   |  |
| Surrounding Land Uses                                           | North Commercial/Retail, Multi-Family Residential, Single-Family Residential, Institutional (Looscan Neighborhood Library and River Oaks Baptist School) |                                                        |  |
|                                                                 | South                                                                                                                                                    | Multi-Family Residential, Office                       |  |
|                                                                 | East                                                                                                                                                     | Multi-Family Residential, Commercial/Retail            |  |
|                                                                 | West                                                                                                                                                     | Office, Commercial/Retail, Multi-Family Residential    |  |
| What object was device secured to?                              | Light Pos                                                                                                                                                | t                                                      |  |
| Sidewalk Width                                                  | 4'                                                                                                                                                       |                                                        |  |
| Buffer Width                                                    | 4.5′                                                                                                                                                     |                                                        |  |
| Street Width                                                    | Four-Lan                                                                                                                                                 | e Divided Roadway                                      |  |
| Parallel Parking                                                | No                                                                                                                                                       |                                                        |  |
| Landscaping or Trees                                            | Yes                                                                                                                                                      |                                                        |  |
| Sidewalk Pavement Type                                          | Concrete                                                                                                                                                 |                                                        |  |
| ADA Ramps                                                       | Yes                                                                                                                                                      |                                                        |  |
| Sidewalk Condition                                              | Good                                                                                                                                                     |                                                        |  |
| Speed Limit                                                     | 35 miles                                                                                                                                                 | per hour                                               |  |
| Street Lighting                                                 | Yes                                                                                                                                                      |                                                        |  |
| Street Traffic Volume                                           | 24,617 (2700 Weslayan Street: 2013)                                                                                                                      |                                                        |  |
| Transit                                                         | Nearby<br>(METRO Bus Stop 350' South on Weslayan Street Southbound)                                                                                      |                                                        |  |
| Shade                                                           | Yes                                                                                                                                                      |                                                        |  |
| Have counts been collected by<br>H-GAC at this location before? | No                                                                                                                                                       |                                                        |  |