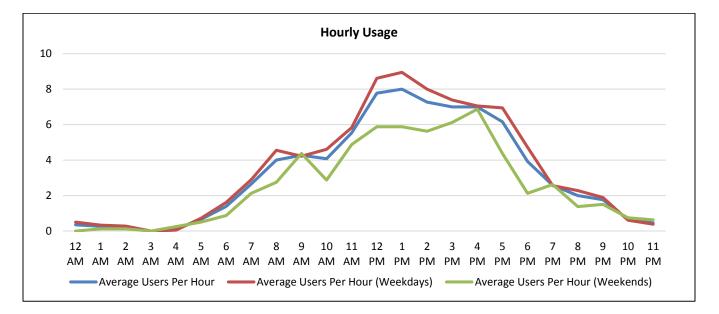

#### Trends

• Usage tends to be higher on weekdays than during weekends.

- On weekdays, usage peaks in the late afternoon (3:00 p.m. 4:00 p.m.).
- During weekends, usage is highest in the morning (9:00 a.m. 11:00 a.m.) and late afternoon (3:00 p.m. 5:00 p.m.).

| Hourly Usage<br>Westheimer Road | Westbound East of Weslayan Street | :                                    |                                      |
|---------------------------------|-----------------------------------|--------------------------------------|--------------------------------------|
| Time of Day                     | Average Users Per Hour            | Average Users Per Hour<br>(Weekdays) | Average Users Per Hour<br>(Weekends) |
| 12:00 a.m.                      | 0.2                               | 0.2                                  | 0.0                                  |
| 1:00 a.m.                       | 0.3                               | 0.4                                  | 0.0                                  |
| 2:00 a.m.                       | 0.2                               | 0.3                                  | 0.0                                  |
| 3:00 a.m.                       | 0.2                               | 0.1                                  | 0.3                                  |
| 4:00 a.m.                       | 0.1                               | 0.1                                  | 0.1                                  |
| 5:00 a.m.                       | 0.2                               | 0.1                                  | 0.3                                  |
| 6:00 a.m.                       | 0.5                               | 0.2                                  | 1.1                                  |
| 7:00 a.m.                       | 1.5                               | 1.5                                  | 1.4                                  |
| 8:00 a.m.                       | 1.5                               | 1.3                                  | 1.9                                  |
| 9:00 a.m.                       | 2.0                               | 1.7                                  | 2.6                                  |
| 10:00 a.m.                      | 2.1                               | 1.9                                  | 2.4                                  |
| 11:00 a.m.                      | 1.8                               | 2.1                                  | 1.3                                  |
| 12:00 p.m.                      | 2.7                               | 3.1                                  | 1.8                                  |
| 1:00 p.m.                       | 2.2                               | 2.3                                  | 2.0                                  |
| 2:00 p.m.                       | 2.3                               | 2.6                                  | 1.6                                  |
| 3:00 p.m.                       | 3.7                               | 4.3                                  | 2.4                                  |
| 4:00 p.m.                       | 3.0                               | 3.3                                  | 2.4                                  |
| 5:00 p.m.                       | 2.7                               | 3.4                                  | 1.1                                  |
| 6:00 p.m.                       | 2.3                               | 2.7                                  | 1.5                                  |
| 7:00 p.m.                       | 0.9                               | 0.9                                  | 0.8                                  |
| 8:00 p.m.                       | 0.8                               | 0.7                                  | 1.1                                  |
| 9:00 p.m.                       | 0.5                               | 0.5                                  | 0.5                                  |
| 10:00 p.m.                      | 0.5                               | 0.6                                  | 0.1                                  |
| 11:00 p.m.                      | 0.3                               | 0.3                                  | 0.3                                  |