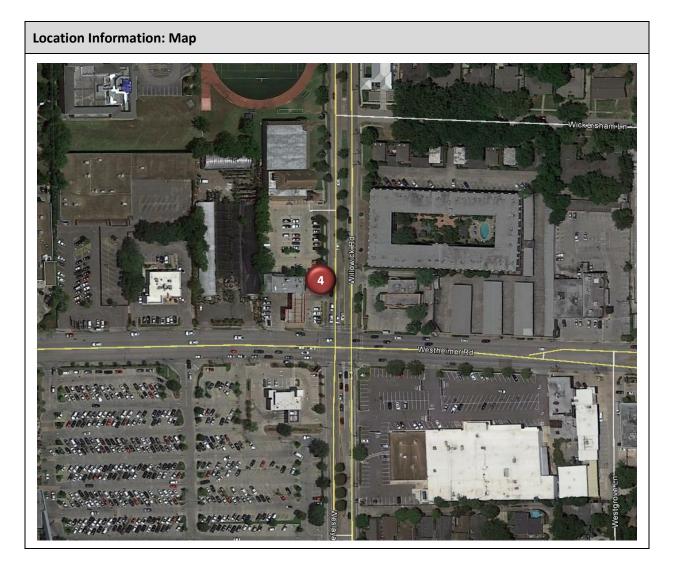

### **Counter #4** Willowick Road Southbound North of Westheimer Road

| Location Information                                            |                                                                                                           |                                                                                                                                       |  |
|-----------------------------------------------------------------|-----------------------------------------------------------------------------------------------------------|---------------------------------------------------------------------------------------------------------------------------------------|--|
| Location Name                                                   | Willowick Road Southbound North of Westheimer Road                                                        |                                                                                                                                       |  |
| Location Description                                            | Sidewalk along Willowick Road Southbound North of Westheimer Road near Highland Village (City of Houston) |                                                                                                                                       |  |
| Jurisdiction                                                    | City of Ho                                                                                                | uston                                                                                                                                 |  |
| Agency Deployed                                                 | Houston-O                                                                                                 | Galveston Area Council/Texas Transportation Institute                                                                                 |  |
| GPS Coordinates                                                 | 29°44'32.3                                                                                                | 36"N, 95°26'30.33"W                                                                                                                   |  |
| Surrounding Land Uses                                           | North                                                                                                     | Institutional (Looscan Neighborhood Library and River Oaks<br>Baptist School), Multi-Family Residential, Single-Family<br>Residential |  |
|                                                                 | South                                                                                                     | Commercial/Retail                                                                                                                     |  |
|                                                                 | East                                                                                                      | Commercial/Retail, Multi-Family Residential                                                                                           |  |
|                                                                 | West                                                                                                      | Commercial/Retail                                                                                                                     |  |
| What object was device secured to?                              | Utility Pole<br>(Adjacent to <i>Roberts Mobil Car Care Center</i> : 3802 Westheimer Road)                 |                                                                                                                                       |  |
| Sidewalk Width                                                  | 4'                                                                                                        |                                                                                                                                       |  |
| Buffer Width                                                    | 3'                                                                                                        |                                                                                                                                       |  |
| Street Width                                                    | Four-Lane Divided Roadway                                                                                 |                                                                                                                                       |  |
| Parallel Parking                                                | No                                                                                                        |                                                                                                                                       |  |
| Landscaping or Trees                                            | Yes                                                                                                       |                                                                                                                                       |  |
| Sidewalk Pavement Type                                          | Concrete                                                                                                  |                                                                                                                                       |  |
| ADA Ramps                                                       | Yes                                                                                                       |                                                                                                                                       |  |
| Sidewalk Condition                                              | Good                                                                                                      |                                                                                                                                       |  |
| Speed Limit                                                     | 30 miles p                                                                                                | er hour                                                                                                                               |  |
| Street Lighting                                                 | Yes                                                                                                       |                                                                                                                                       |  |
| Street Traffic Volume                                           | 15,492 (2300 Willowick Road: 2011)                                                                        |                                                                                                                                       |  |
| Transit                                                         | Nearby<br>(METRO Bus Stop 230' West on Westheimer Road Westbound)                                         |                                                                                                                                       |  |
| Shade                                                           | Yes                                                                                                       |                                                                                                                                       |  |
| Have counts been collected by<br>H-GAC at this location before? | No                                                                                                        |                                                                                                                                       |  |