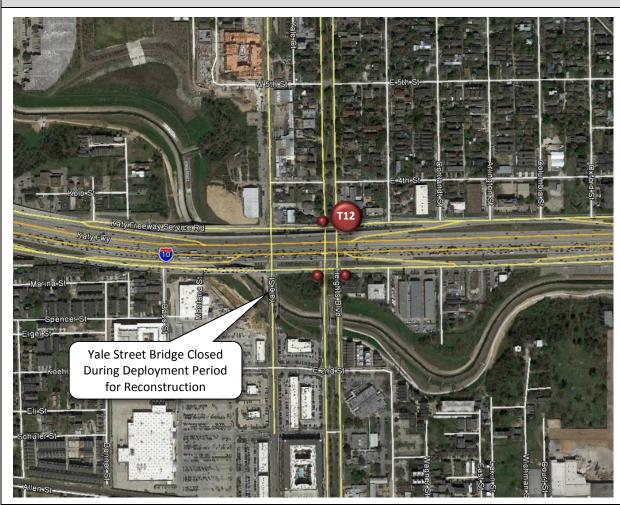

Heights Boulevard Southbound North of Interstate 10

| Location Information                                         |                                                                                                                                                                                                                                                   |                                                                                               |  |  |
|--------------------------------------------------------------|---------------------------------------------------------------------------------------------------------------------------------------------------------------------------------------------------------------------------------------------------|-----------------------------------------------------------------------------------------------|--|--|
| Location Name                                                | Heights E                                                                                                                                                                                                                                         | Boulevard Southbound North of Interstate 10                                                   |  |  |
| Location Description                                         | Sidewalk                                                                                                                                                                                                                                          | Sidewalk along Heights Boulevard Southbound North of Interstate 10                            |  |  |
| Jurisdiction                                                 | City of Houston                                                                                                                                                                                                                                   |                                                                                               |  |  |
| Agency Deployed                                              | Houston-                                                                                                                                                                                                                                          | Galveston Area Council/Texas Transportation Institute                                         |  |  |
| GPS Coordinates                                              | 29°46'37                                                                                                                                                                                                                                          | .34"N, 95°23'51.52"W                                                                          |  |  |
| Surrounding Land Uses                                        | North                                                                                                                                                                                                                                             | Office, Commercial/Retail, Single-Family Residential,<br>Multi-Family Residential, Industrial |  |  |
|                                                              | South                                                                                                                                                                                                                                             | Interstate 10, Vacant Land, White Oak Bayou, Commercial/Retail,<br>Multi-Family Residential   |  |  |
|                                                              | East                                                                                                                                                                                                                                              | Commercial/Retail, Single-Family Residential                                                  |  |  |
|                                                              | West                                                                                                                                                                                                                                              | Office, Commercial/Retail, Industrial, White Oak Bayou                                        |  |  |
| What object was device secured to?                           | Sign Post                                                                                                                                                                                                                                         | (One Way)                                                                                     |  |  |
| Sidewalk Width                                               | 5'                                                                                                                                                                                                                                                |                                                                                               |  |  |
| Buffer Width                                                 | 5.5'                                                                                                                                                                                                                                              |                                                                                               |  |  |
| Street Width                                                 | Four-Lane Divided Roadway                                                                                                                                                                                                                         |                                                                                               |  |  |
| Parallel Parking                                             | No                                                                                                                                                                                                                                                |                                                                                               |  |  |
| Landscaping or Trees                                         | Yes                                                                                                                                                                                                                                               |                                                                                               |  |  |
| Sidewalk Pavement Type                                       | Concrete                                                                                                                                                                                                                                          |                                                                                               |  |  |
| ADA Ramps                                                    | Yes                                                                                                                                                                                                                                               |                                                                                               |  |  |
| Sidewalk Condition                                           | Good                                                                                                                                                                                                                                              |                                                                                               |  |  |
| Speed Limit                                                  | 35 miles                                                                                                                                                                                                                                          | per hour                                                                                      |  |  |
| Street Lighting                                              | Yes                                                                                                                                                                                                                                               |                                                                                               |  |  |
| Street Traffic Volume                                        | 15,821 (4                                                                                                                                                                                                                                         | 25 Heights Boulevard: City of Houston – 2010)                                                 |  |  |
| Transit                                                      | Yes<br>(METRO B                                                                                                                                                                                                                                   | us Stop 200' North at Heights Boulevard Southbound/W. 4th Street)                             |  |  |
| Shade                                                        | Yes                                                                                                                                                                                                                                               |                                                                                               |  |  |
| Have counts been collected by H-GAC at this location before? | No                                                                                                                                                                                                                                                |                                                                                               |  |  |
| Notes                                                        | During the deployment period, Yale Street (which parallels Heights Boulevard)<br>was closed at White Oak Bayou, just south of Interstate 10. The Texas<br>Department of Transportation (TxDOT) was building a new bridge over White<br>Oak Bayou. |                                                                                               |  |  |

Heights Boulevard Northbound North of Interstate 10

| Location Information                                         |                                                                    |                                                                                                                                                                                                                 |  |
|--------------------------------------------------------------|--------------------------------------------------------------------|-----------------------------------------------------------------------------------------------------------------------------------------------------------------------------------------------------------------|--|
| Location Name                                                | Heights Boulevard Northbound North of Interstate 10                |                                                                                                                                                                                                                 |  |
| Location Description                                         | Sidewalk along Heights Boulevard Northbound North of Interstate 10 |                                                                                                                                                                                                                 |  |
| Jurisdiction                                                 | City of Houston                                                    |                                                                                                                                                                                                                 |  |
| Agency Deployed                                              | Houston-Galveston Area Council/Texas Transportation Institute      |                                                                                                                                                                                                                 |  |
| GPS Coordinates                                              | 29°46'37.7                                                         | 73"N, 95°23'50.10"W                                                                                                                                                                                             |  |
| Surrounding Land Uses                                        | North                                                              | Commercial/Retail, Office, Single-Family Residential,<br>Multi-Family Residential, Industrial                                                                                                                   |  |
|                                                              | South                                                              | Interstate 10, Office, Vacant Land, White Oak Bayou,<br>Commercial/Retail, Multi-Family Residential                                                                                                             |  |
|                                                              | East                                                               | Commercial/Retail, Single-Family Residential                                                                                                                                                                    |  |
|                                                              | West                                                               | Office, Commercial/Retail, Industrial, White Oak Bayou                                                                                                                                                          |  |
| What object was device secured to?                           | Sign Post (                                                        | Bicycle Lane)                                                                                                                                                                                                   |  |
| Sidewalk Width                                               | 6'                                                                 |                                                                                                                                                                                                                 |  |
| Buffer Width                                                 | 4.5'                                                               |                                                                                                                                                                                                                 |  |
| Street Width                                                 | Four-Lane                                                          | Divided Roadway                                                                                                                                                                                                 |  |
| Parallel Parking                                             | No                                                                 |                                                                                                                                                                                                                 |  |
| Landscaping or Trees                                         | No                                                                 |                                                                                                                                                                                                                 |  |
| Sidewalk Pavement Type                                       | Concrete                                                           |                                                                                                                                                                                                                 |  |
| ADA Ramps                                                    | Yes                                                                |                                                                                                                                                                                                                 |  |
| Sidewalk Condition                                           | Good                                                               |                                                                                                                                                                                                                 |  |
| Speed Limit                                                  | 35 miles per hour                                                  |                                                                                                                                                                                                                 |  |
| Street Lighting                                              | Yes                                                                |                                                                                                                                                                                                                 |  |
| Street Traffic Volume                                        | 15,821 (42                                                         | 25 Heights Boulevard: City of Houston – 2010)                                                                                                                                                                   |  |
| Transit                                                      | Yes<br>(METRO Bu                                                   | s Stop 220' North at Heights Boulevard Northbound/E. 4th Street)                                                                                                                                                |  |
| Shade                                                        | No                                                                 |                                                                                                                                                                                                                 |  |
| Have counts been collected by H-GAC at this location before? | No                                                                 |                                                                                                                                                                                                                 |  |
| was closed at White Oak Bayou, just south of Interstate 10.  |                                                                    | e deployment period, Yale Street (which parallels Heights Boulevard)<br>d at White Oak Bayou, just south of Interstate 10. The Texas<br>nt of Transportation (TxDOT) was building a new bridge over White<br>J. |  |
|                                                              | Septembe                                                           | 12 began collecting inaccurate data during the afternoon of Tuesday,<br>r 6, 2016. Data collected after 12:00 p.m. on Tuesday, September 6,<br>excluded from analysis.                                          |  |