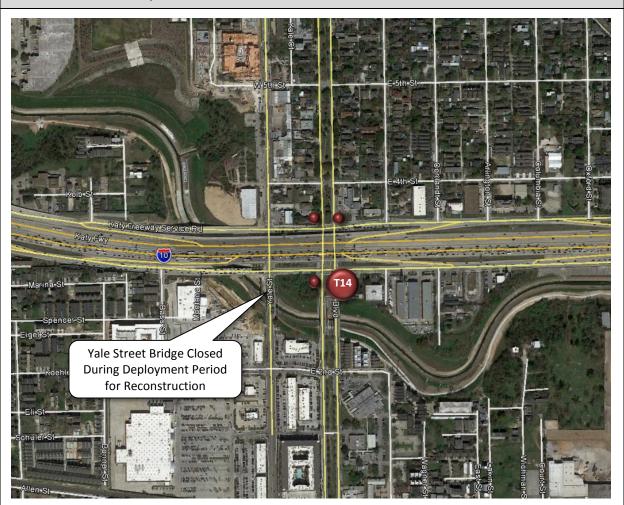

### Temporary Pedestrian/Bicycle Counters

Data Summary

| Deployment Summary                                                                   |                                                                      |  |  |  |  |
|--------------------------------------------------------------------------------------|----------------------------------------------------------------------|--|--|--|--|
| Sponsoring Agonov                                                                    | Houston-Galveston Area Council                                       |  |  |  |  |
| Sponsoring Agency                                                                    | Texas Transportation Institute                                       |  |  |  |  |
| Deployment Period                                                                    | Thursday, September 1, 2016 – Monday, September 12, 2016             |  |  |  |  |
| Number of Counters Deployed 4                                                        |                                                                      |  |  |  |  |
| Facility Description                                                                 | Sidewalks along Heights Boulevard at Interstate 10 (City of Houston) |  |  |  |  |
| Locations Deployed (Houston-Galveston Area Council + Texas Transportation Institute) |                                                                      |  |  |  |  |
| Counter T11 Heights Boulevard Southbound North of Interstate 10                      |                                                                      |  |  |  |  |
| Counter T12                                                                          | Heights Boulevard Northbound North of Interstate 10                  |  |  |  |  |
| Counter T13                                                                          | Heights Boulevard Southbound South of Interstate 10                  |  |  |  |  |
| Counter T14                                                                          | Heights Boulevard Northbound South of Interstate 10                  |  |  |  |  |

## **Counter Locations**

Heights Boulevard at Interstate 10 (City of Houston) Thursday, September 1, 2016 – Monday, September 12, 2016

| Counter | Location                                            | Average<br>Daily Usage | Total Users | Page Number |
|---------|-----------------------------------------------------|------------------------|-------------|-------------|
| T11     | Heights Boulevard Southbound North of Interstate 10 | 62                     | 749         | 3           |
| T12     | Heights Boulevard Northbound North of Interstate 10 | 48*                    | 265*        | 7           |
| T13     | Heights Boulevard Southbound South of Interstate 10 | 54**                   | 645**       | 11          |
| T14     | Heights Boulevard Northbound South of Interstate 10 | 75                     | 896         | 15          |

Heights Boulevard Southbound North of Interstate 10

| Location Information                                         |                                                                                                                                                                                                                                                   |                                                                                               |  |  |
|--------------------------------------------------------------|---------------------------------------------------------------------------------------------------------------------------------------------------------------------------------------------------------------------------------------------------|-----------------------------------------------------------------------------------------------|--|--|
| Location Name                                                | Heights E                                                                                                                                                                                                                                         | Boulevard Southbound North of Interstate 10                                                   |  |  |
| Location Description                                         | Sidewalk                                                                                                                                                                                                                                          | Sidewalk along Heights Boulevard Southbound North of Interstate 10                            |  |  |
| Jurisdiction                                                 | City of Houston                                                                                                                                                                                                                                   |                                                                                               |  |  |
| Agency Deployed                                              | Houston-                                                                                                                                                                                                                                          | Galveston Area Council/Texas Transportation Institute                                         |  |  |
| GPS Coordinates                                              | 29°46'37                                                                                                                                                                                                                                          | .34"N, 95°23'51.52"W                                                                          |  |  |
| Surrounding Land Uses                                        | North                                                                                                                                                                                                                                             | Office, Commercial/Retail, Single-Family Residential,<br>Multi-Family Residential, Industrial |  |  |
|                                                              | South                                                                                                                                                                                                                                             | Interstate 10, Vacant Land, White Oak Bayou, Commercial/Retail,<br>Multi-Family Residential   |  |  |
|                                                              | East                                                                                                                                                                                                                                              | Commercial/Retail, Single-Family Residential                                                  |  |  |
|                                                              | West                                                                                                                                                                                                                                              | Office, Commercial/Retail, Industrial, White Oak Bayou                                        |  |  |
| What object was device secured to?                           | Sign Post                                                                                                                                                                                                                                         | (One Way)                                                                                     |  |  |
| Sidewalk Width                                               | 5'                                                                                                                                                                                                                                                |                                                                                               |  |  |
| Buffer Width                                                 | 5.5'                                                                                                                                                                                                                                              |                                                                                               |  |  |
| Street Width                                                 | Four-Lane Divided Roadway                                                                                                                                                                                                                         |                                                                                               |  |  |
| Parallel Parking                                             | No                                                                                                                                                                                                                                                |                                                                                               |  |  |
| Landscaping or Trees                                         | Yes                                                                                                                                                                                                                                               |                                                                                               |  |  |
| Sidewalk Pavement Type                                       | Concrete                                                                                                                                                                                                                                          |                                                                                               |  |  |
| ADA Ramps                                                    | Yes                                                                                                                                                                                                                                               |                                                                                               |  |  |
| Sidewalk Condition                                           | Good                                                                                                                                                                                                                                              |                                                                                               |  |  |
| Speed Limit                                                  | 35 miles                                                                                                                                                                                                                                          | per hour                                                                                      |  |  |
| Street Lighting                                              | Yes                                                                                                                                                                                                                                               |                                                                                               |  |  |
| Street Traffic Volume                                        | 15,821 (4                                                                                                                                                                                                                                         | 25 Heights Boulevard: City of Houston – 2010)                                                 |  |  |
| Transit                                                      | Yes<br>(METRO B                                                                                                                                                                                                                                   | us Stop 200' North at Heights Boulevard Southbound/W. 4th Street)                             |  |  |
| Shade                                                        | Yes                                                                                                                                                                                                                                               |                                                                                               |  |  |
| Have counts been collected by H-GAC at this location before? | No                                                                                                                                                                                                                                                |                                                                                               |  |  |
| Notes                                                        | During the deployment period, Yale Street (which parallels Heights Boulevard)<br>was closed at White Oak Bayou, just south of Interstate 10. The Texas<br>Department of Transportation (TxDOT) was building a new bridge over White<br>Oak Bayou. |                                                                                               |  |  |