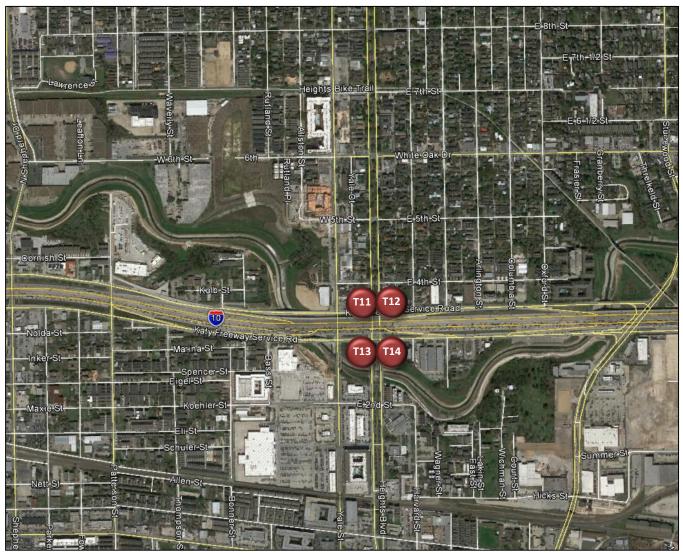

### Temporary Pedestrian/Bicycle Counters

Data Summary

| Deployment Summary                                                                   |                                                                      |  |  |  |  |
|--------------------------------------------------------------------------------------|----------------------------------------------------------------------|--|--|--|--|
| Sponsoring Agonov                                                                    | Houston-Galveston Area Council                                       |  |  |  |  |
| Sponsoring Agency                                                                    | Texas Transportation Institute                                       |  |  |  |  |
| Deployment Period                                                                    | Thursday, September 1, 2016 – Monday, September 12, 2016             |  |  |  |  |
| Number of Counters Deployed 4                                                        |                                                                      |  |  |  |  |
| Facility Description                                                                 | Sidewalks along Heights Boulevard at Interstate 10 (City of Houston) |  |  |  |  |
| Locations Deployed (Houston-Galveston Area Council + Texas Transportation Institute) |                                                                      |  |  |  |  |
| Counter T11 Heights Boulevard Southbound North of Interstate 10                      |                                                                      |  |  |  |  |
| Counter T12                                                                          | Heights Boulevard Northbound North of Interstate 10                  |  |  |  |  |
| Counter T13                                                                          | Heights Boulevard Southbound South of Interstate 10                  |  |  |  |  |
| Counter T14                                                                          | Heights Boulevard Northbound South of Interstate 10                  |  |  |  |  |

## **Counter Locations**

Heights Boulevard at Interstate 10 (City of Houston) Thursday, September 1, 2016 – Monday, September 12, 2016

| Counter | Location                                            | Average<br>Daily Usage | Total Users | Page Number |
|---------|-----------------------------------------------------|------------------------|-------------|-------------|
| T11     | Heights Boulevard Southbound North of Interstate 10 | 62                     | 749         | 3           |
| T12     | Heights Boulevard Northbound North of Interstate 10 | 48*                    | 265*        | 7           |
| T13     | Heights Boulevard Southbound South of Interstate 10 | 54**                   | 645**       | 11          |
| T14     | Heights Boulevard Northbound South of Interstate 10 | 75                     | 896         | 15          |