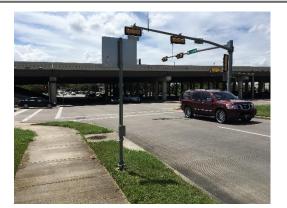

Heights Boulevard Southbound North of Interstate 10

| Location Information                                         |                                                                                                                                                                                                                                                   |                                                                                               |  |  |
|--------------------------------------------------------------|---------------------------------------------------------------------------------------------------------------------------------------------------------------------------------------------------------------------------------------------------|-----------------------------------------------------------------------------------------------|--|--|
| Location Name                                                | Heights E                                                                                                                                                                                                                                         | Boulevard Southbound North of Interstate 10                                                   |  |  |
| Location Description                                         | Sidewalk                                                                                                                                                                                                                                          | Sidewalk along Heights Boulevard Southbound North of Interstate 10                            |  |  |
| Jurisdiction                                                 | City of Houston                                                                                                                                                                                                                                   |                                                                                               |  |  |
| Agency Deployed                                              | Houston-                                                                                                                                                                                                                                          | Galveston Area Council/Texas Transportation Institute                                         |  |  |
| GPS Coordinates                                              | 29°46'37                                                                                                                                                                                                                                          | .34"N, 95°23'51.52"W                                                                          |  |  |
| Surrounding Land Uses                                        | North                                                                                                                                                                                                                                             | Office, Commercial/Retail, Single-Family Residential,<br>Multi-Family Residential, Industrial |  |  |
|                                                              | South                                                                                                                                                                                                                                             | Interstate 10, Vacant Land, White Oak Bayou, Commercial/Retail,<br>Multi-Family Residential   |  |  |
|                                                              | East                                                                                                                                                                                                                                              | Commercial/Retail, Single-Family Residential                                                  |  |  |
|                                                              | West                                                                                                                                                                                                                                              | Office, Commercial/Retail, Industrial, White Oak Bayou                                        |  |  |
| What object was device secured to?                           | Sign Post                                                                                                                                                                                                                                         | (One Way)                                                                                     |  |  |
| Sidewalk Width                                               | 5'                                                                                                                                                                                                                                                |                                                                                               |  |  |
| Buffer Width                                                 | 5.5'                                                                                                                                                                                                                                              |                                                                                               |  |  |
| Street Width                                                 | Four-Lane Divided Roadway                                                                                                                                                                                                                         |                                                                                               |  |  |
| Parallel Parking                                             | No                                                                                                                                                                                                                                                |                                                                                               |  |  |
| Landscaping or Trees                                         | Yes                                                                                                                                                                                                                                               |                                                                                               |  |  |
| Sidewalk Pavement Type                                       | Concrete                                                                                                                                                                                                                                          |                                                                                               |  |  |
| ADA Ramps                                                    | Yes                                                                                                                                                                                                                                               |                                                                                               |  |  |
| Sidewalk Condition                                           | Good                                                                                                                                                                                                                                              |                                                                                               |  |  |
| Speed Limit                                                  | 35 miles                                                                                                                                                                                                                                          | per hour                                                                                      |  |  |
| Street Lighting                                              | Yes                                                                                                                                                                                                                                               |                                                                                               |  |  |
| Street Traffic Volume                                        | 15,821 (4                                                                                                                                                                                                                                         | 25 Heights Boulevard: City of Houston – 2010)                                                 |  |  |
| Transit                                                      | Yes<br>(METRO B                                                                                                                                                                                                                                   | us Stop 200' North at Heights Boulevard Southbound/W. 4th Street)                             |  |  |
| Shade                                                        | Yes                                                                                                                                                                                                                                               |                                                                                               |  |  |
| Have counts been collected by H-GAC at this location before? | No                                                                                                                                                                                                                                                |                                                                                               |  |  |
| Notes                                                        | During the deployment period, Yale Street (which parallels Heights Boulevard)<br>was closed at White Oak Bayou, just south of Interstate 10. The Texas<br>Department of Transportation (TxDOT) was building a new bridge over White<br>Oak Bayou. |                                                                                               |  |  |