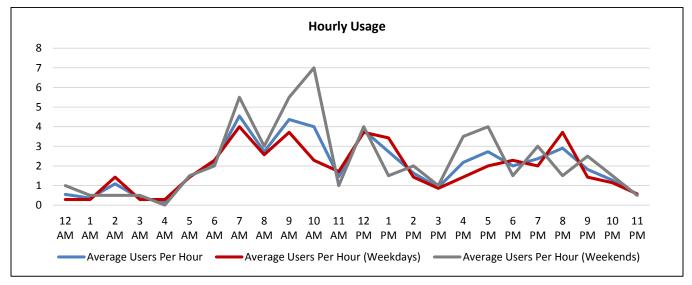

\*Weather conditions recorded at KHOU.

| Time of Day | Average Users Per Hour | Average Users Per Hour<br>(Weekdays) | Average Users Per Hour<br>(Weekends) |
|-------------|------------------------|--------------------------------------|--------------------------------------|
| 12:00 a.m.  | 1.8                    | 2.0                                  | 1.5                                  |
| 1:00 a.m.   | 0.9                    | 0.5                                  | 1.8                                  |
| 2:00 a.m.   | 1.3                    | 0.6                                  | 2.5                                  |
| 3:00 a.m.   | 0.7                    | 0.8                                  | 0.                                   |
| 4:00 a.m.   | 0.6                    | 0.3                                  | 1.3                                  |
| 5:00 a.m.   | 2.8                    | 1.3                                  | 5.                                   |
| 6:00 a.m.   | 2.1                    | 2.6                                  | 1.                                   |
| 7:00 a.m.   | 3.8                    | 2.1                                  | 7.                                   |
| 8:00 a.m.   | 4.9                    | 3.6                                  | 7.                                   |
| 9:00 a.m.   | 5.2                    | 3.6                                  | 8.                                   |
| 10:00 a.m.  | 3.6                    | 3.4                                  | 4.                                   |
| 11:00 a.m.  | 2.9                    | 2.9                                  | 3.                                   |
| 12:00 p.m.  | 3.4                    | 2.6                                  | 5.                                   |
| 1:00 p.m.   | 3.1                    | 3.0                                  | 3.                                   |
| 2:00 p.m.   | 3.3                    | 4.0                                  | 1.                                   |
| 3:00 p.m.   | 2.8                    | 3.0                                  | 2.                                   |
| 4:00 p.m.   | 3.3                    | 3.9                                  | 2.                                   |
| 5:00 p.m.   | 3.8                    | 3.8                                  | 4.                                   |
| 6:00 p.m.   | 1.8                    | 2.0                                  | 1.                                   |
| 7:00 p.m.   | 2.8                    | 3.1                                  | 2.                                   |
| 8:00 p.m.   | 2.6                    | 2.3                                  | 3.                                   |
| 9:00 p.m.   | 1.8                    | 1.6                                  | 2.                                   |
| 10:00 p.m.  | 2.4                    | 3.1                                  | 1.                                   |
| 11:00 p.m.  | 0.9                    | 1.1                                  | 0.                                   |