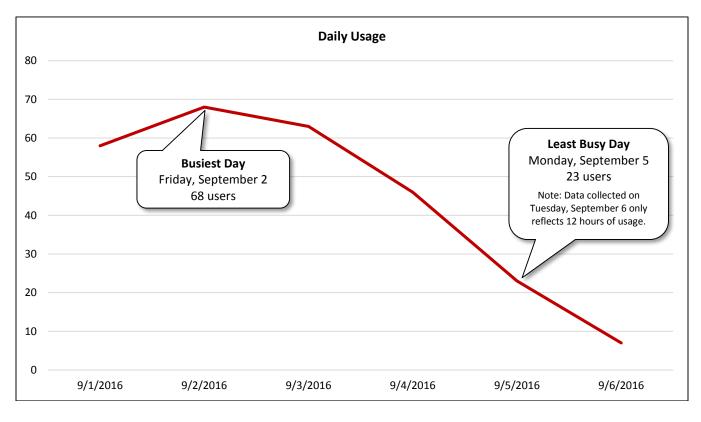

#### Location Information: Photos

Image 1: Heights Boulevard Southbound North of Interstate 10 Facing North

Image 2: Heights Boulevard Southbound North of Interstate 10 Facing South

| Daily Usage<br>Heights Boulevard Southbound North of Interstate 10 |       |                          |                         |                           |
|--------------------------------------------------------------------|-------|--------------------------|-------------------------|---------------------------|
|                                                                    |       | Select Weather Data*     |                         |                           |
| Date                                                               | Users | High Temperature<br>(°F) | Low Temperature<br>(°F) | Precipitation<br>(inches) |
| Thursday, September 1, 2016                                        | 59    | 97                       | 77                      | 0                         |
| Friday, September 2, 2016                                          | 70    | 95                       | 77                      | 0                         |
| Saturday, September 3, 2016                                        | 94    | 93                       | 75                      | 0                         |
| Sunday, September 4, 2016                                          | 41    | 94                       | 74                      | 0.29                      |
| Monday, September 5, 2016                                          | 62    | 90                       | 75                      | 0.02                      |
| Tuesday, September 6, 2016                                         | 57    | 93                       | 75                      | 0                         |
| Wednesday, September 7, 2016                                       | 62    | 94                       | 74                      | Т                         |
| Thursday, September 8, 2016                                        | 38    | 94                       | 76                      | 0                         |
| Friday, September 9, 2016                                          | 67    | 91                       | 75                      | 0.04                      |
| Saturday, September 10, 2016                                       | 79    | 90                       | 74                      | Т                         |
| Sunday, September 11, 2016                                         | 78    | 91                       | 72                      | 0                         |
| Monday, September 12, 2016                                         | 42    | 92                       | 73                      | 0                         |
| Total                                                              | 749   | Notes                    |                         |                           |
| Average Daily Usage                                                | 62    | Labor Day: Monda         | ay, September 5, 2016   |                           |
| Average Daily Usage (Weekday)                                      | 57    |                          |                         |                           |
| Average Daily Usage (Weekend)                                      | 73    |                          |                         |                           |