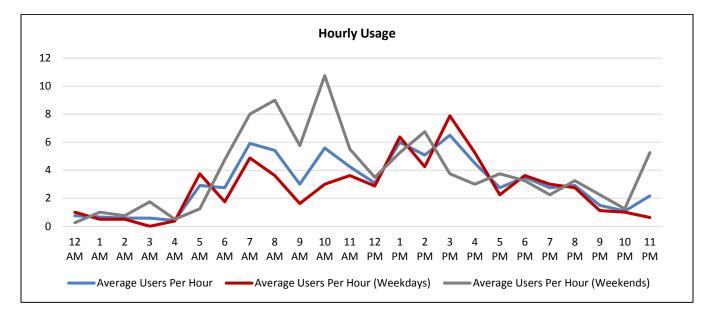

Average Daily Usage (Weekday)

Average Daily Usage (Weekend)

| Time of Day | Average Users Per Hour | Average Users Per Hour<br>(Weekdays) | Average Users Per Hour<br>(Weekends) |
|-------------|------------------------|--------------------------------------|--------------------------------------|
| 12:00 a.m.  | 1.0                    | 1.3                                  | 0.5                                  |
| 1:00 a.m.   | 1.1                    | 1.5                                  | 0.3                                  |
| 2:00 a.m.   | 0.7                    | 0.9                                  | 0.3                                  |
| 3:00 a.m.   | 0.4                    | 0.4                                  | 0.5                                  |
| 4:00 a.m.   | 0.4                    | 0.4                                  | 0.9                                  |
| 5:00 a.m.   | 1.8                    | 1.9                                  | 1.!                                  |
| 6:00 a.m.   | 1.9                    | 2.0                                  | 1.8                                  |
| 7:00 a.m.   | 3.3                    | 4.1                                  | 1.1                                  |
| 8:00 a.m.   | 3.2                    | 3.4                                  | 2.                                   |
| 9:00 a.m.   | 4.8                    | 4.3                                  | 5.                                   |
| 10:00 a.m.  | 2.4                    | 2.9                                  | 1.                                   |
| 11:00 a.m.  | 2.8                    | 2.6                                  | 3.                                   |
| 12:00 p.m.  | 3.1                    | 4.1                                  | 1.                                   |
| 1:00 p.m.   | 2.6                    | 3.3                                  | 1.                                   |
| 2:00 p.m.   | 2.8                    | 3.4                                  | 1.                                   |
| 3:00 p.m.   | 2.5                    | 3.1                                  | 1.                                   |
| 4:00 p.m.   | 2.3                    | 2.4                                  | 2.                                   |
| 5:00 p.m.   | 2.9                    | 3.1                                  | 2.                                   |
| 6:00 p.m.   | 3.7                    | 3.6                                  | 3.                                   |
| 7:00 p.m.   | 3.9                    | 4.5                                  | 2.                                   |
| 8:00 p.m.   | 2.0                    | 2.1                                  | 1.                                   |
| 9:00 p.m.   | 1.6                    | 1.9                                  | 1.                                   |
| 10:00 p.m.  | 1.8                    | 2.0                                  | 1.                                   |
| 11:00 p.m.  | 0.9                    | 1.0                                  | 0.                                   |