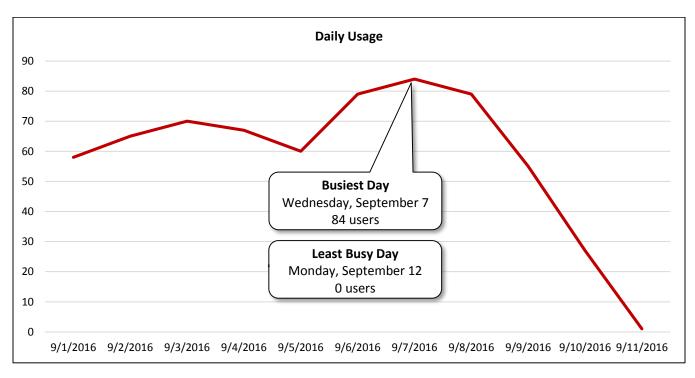

# Daily Usage

Heights Boulevard Southbound South of Interstate 10

|                              |       |                                        | Select Weather Data*    |                           |
|------------------------------|-------|----------------------------------------|-------------------------|---------------------------|
| Date                         | Users | High Temperature<br>(°F)               | Low Temperature<br>(°F) | Precipitation<br>(inches) |
| Thursday, September 1, 2016  | 58    | 97                                     | 77                      | 0                         |
| Friday, September 2, 2016    | 65    | 95                                     | 77                      | 0                         |
| Saturday, September 3, 2016  | 70    | 93                                     | 75                      | 0                         |
| Sunday, September 4, 2016    | 67    | 94                                     | 74                      | 0.29                      |
| Monday, September 5, 2016    | 60    | 90                                     | 75                      | 0.02                      |
| Tuesday, September 6, 2016   | 79    | 93                                     | 75                      | 0                         |
| Wednesday, September 7, 2016 | 84    | 94                                     | 74                      | Т                         |
| Thursday, September 8, 2016  | 79    | 94                                     | 76                      | 0                         |
| Friday, September 9, 2016    | 55    | 91                                     | 75                      | 0.04                      |
| Saturday, September 10, 2016 | 27    | 90                                     | 74                      | Т                         |
| Sunday, September 11, 2016   | 1     | 91                                     | 72                      | 0                         |
| Monday, September 12, 2016   | 0     | 92                                     | 73                      | 0                         |
| Total                        | 645   | Notes                                  |                         |                           |
| Average Daily Usage          | 54    | 4 Labor Day: Monday, September 5, 2016 |                         |                           |