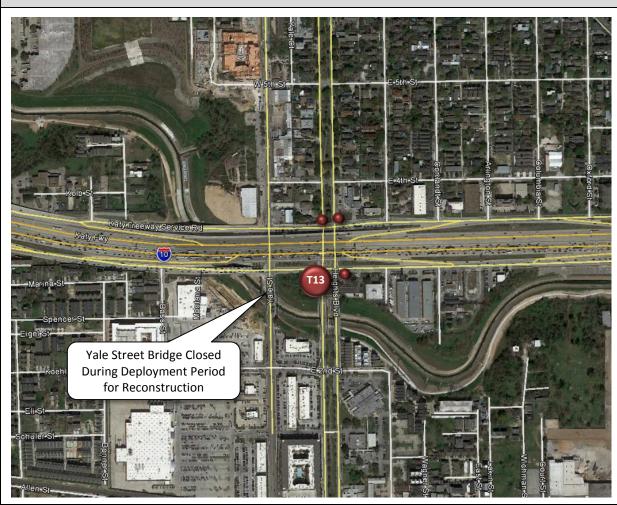

| Location Information                                         |                                                                                  |                                                                                                                                                                                                                 |  |
|--------------------------------------------------------------|----------------------------------------------------------------------------------|-----------------------------------------------------------------------------------------------------------------------------------------------------------------------------------------------------------------|--|
| Location Name                                                | Heights Boulevard Southbound South of Interstate 10                              |                                                                                                                                                                                                                 |  |
| Location Description                                         | Sidewalk along Heights Boulevard Southbound South of Interstate 10               |                                                                                                                                                                                                                 |  |
| Jurisdiction                                                 | City of Houston                                                                  |                                                                                                                                                                                                                 |  |
| Agency Deployed                                              | Houston-Galveston Area Council/Texas Transportation Institute                    |                                                                                                                                                                                                                 |  |
| GPS Coordinates                                              | 29°46'33.4                                                                       | 17"N, 95°23'51.48"W                                                                                                                                                                                             |  |
| Surrounding Land Uses                                        | North                                                                            | Interstate 10, Office, Commercial/Retail, Single-Family Residential,<br>Multi-Family Residential                                                                                                                |  |
|                                                              | South                                                                            | Vacant Land, White Oak Bayou, Commercial/Retail,<br>Multi-Family Residential                                                                                                                                    |  |
|                                                              | East                                                                             | Office, Industrial                                                                                                                                                                                              |  |
|                                                              | West                                                                             | Vacant Land, White Oak Bayou, Commercial/Retail                                                                                                                                                                 |  |
| What object was device secured to?                           | Sign Post (                                                                      | Yale St. Southbound Thru Trucks Route)                                                                                                                                                                          |  |
| Sidewalk Width                                               | 6'                                                                               |                                                                                                                                                                                                                 |  |
| Buffer Width                                                 | 5.5'                                                                             |                                                                                                                                                                                                                 |  |
| Street Width                                                 | Four-Lane                                                                        | Divided Roadway                                                                                                                                                                                                 |  |
| Parallel Parking                                             | No                                                                               |                                                                                                                                                                                                                 |  |
| Landscaping or Trees                                         | No                                                                               |                                                                                                                                                                                                                 |  |
| Sidewalk Pavement Type                                       | Concrete                                                                         |                                                                                                                                                                                                                 |  |
| ADA Ramps                                                    | Yes                                                                              |                                                                                                                                                                                                                 |  |
| Sidewalk Condition                                           | Poor<br>(Smooth Pavement, but Overgrown Vegetation and Debris Obstruct Sidewalk) |                                                                                                                                                                                                                 |  |
| Speed Limit                                                  | 35 miles per hour                                                                |                                                                                                                                                                                                                 |  |
| Street Lighting                                              | Yes                                                                              |                                                                                                                                                                                                                 |  |
| Street Traffic Volume                                        | 10,530 (20                                                                       | 00 Heights Boulevard: TxDOT – 2012)                                                                                                                                                                             |  |
| Transit                                                      | Yes<br>(METRO Bu<br>Frontage Ro                                                  | is Stop 140' East at Heights Boulevard Northbound/Interstate 10 Eastbound<br>oad)                                                                                                                               |  |
| Shade                                                        | Intermitte                                                                       | nt                                                                                                                                                                                                              |  |
| Have counts been collected by H-GAC at this location before? | No                                                                               |                                                                                                                                                                                                                 |  |
| Notes                                                        | was closed                                                                       | e deployment period, Yale Street (which parallels Heights Boulevard)<br>d at White Oak Bayou, just south of Interstate 10. The Texas<br>nt of Transportation (TxDOT) was building a new bridge over White<br>J. |  |
|                                                              | 10, 2016. (                                                                      | usage dropped significantly after 11:15 a.m. on Saturday, September<br>Only one user was recorded on September 11, and none were<br>on September 12.                                                            |  |