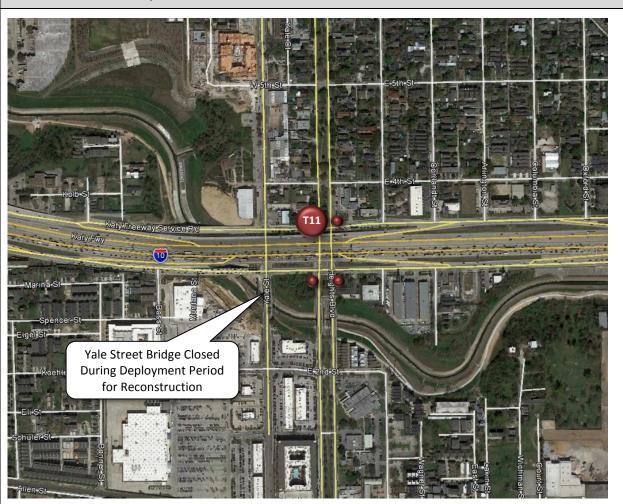

## **Counter Locations**

Heights Boulevard at Interstate 10 (City of Houston) Thursday, September 1, 2016 – Monday, September 12, 2016

| Counter | Location                                            | Average<br>Daily Usage | Total Users | Page Number |
|---------|-----------------------------------------------------|------------------------|-------------|-------------|
| T11     | Heights Boulevard Southbound North of Interstate 10 | 62                     | 749         | 3           |
| T12     | Heights Boulevard Northbound North of Interstate 10 | 48*                    | 265*        | 7           |
| T13     | Heights Boulevard Southbound South of Interstate 10 | 54**                   | 645**       | 11          |
| T14     | Heights Boulevard Northbound South of Interstate 10 | 75                     | 896         | 15          |

Heights Boulevard Southbound North of Interstate 10

| Location Information                                         |                                                                                                                                                                                                                                                   |                                                                                               |  |  |
|--------------------------------------------------------------|---------------------------------------------------------------------------------------------------------------------------------------------------------------------------------------------------------------------------------------------------|-----------------------------------------------------------------------------------------------|--|--|
| Location Name                                                | Heights E                                                                                                                                                                                                                                         | Boulevard Southbound North of Interstate 10                                                   |  |  |
| Location Description                                         | Sidewalk                                                                                                                                                                                                                                          | Sidewalk along Heights Boulevard Southbound North of Interstate 10                            |  |  |
| Jurisdiction                                                 | City of Houston                                                                                                                                                                                                                                   |                                                                                               |  |  |
| Agency Deployed                                              | Houston-                                                                                                                                                                                                                                          | Galveston Area Council/Texas Transportation Institute                                         |  |  |
| GPS Coordinates                                              | 29°46'37                                                                                                                                                                                                                                          | .34"N, 95°23'51.52"W                                                                          |  |  |
| Surrounding Land Uses                                        | North                                                                                                                                                                                                                                             | Office, Commercial/Retail, Single-Family Residential,<br>Multi-Family Residential, Industrial |  |  |
|                                                              | South                                                                                                                                                                                                                                             | Interstate 10, Vacant Land, White Oak Bayou, Commercial/Retail,<br>Multi-Family Residential   |  |  |
|                                                              | East                                                                                                                                                                                                                                              | Commercial/Retail, Single-Family Residential                                                  |  |  |
|                                                              | West                                                                                                                                                                                                                                              | Office, Commercial/Retail, Industrial, White Oak Bayou                                        |  |  |
| What object was device secured to?                           | Sign Post                                                                                                                                                                                                                                         | (One Way)                                                                                     |  |  |
| Sidewalk Width                                               | 5'                                                                                                                                                                                                                                                |                                                                                               |  |  |
| Buffer Width                                                 | 5.5'                                                                                                                                                                                                                                              |                                                                                               |  |  |
| Street Width                                                 | Four-Lane Divided Roadway                                                                                                                                                                                                                         |                                                                                               |  |  |
| Parallel Parking                                             | No                                                                                                                                                                                                                                                |                                                                                               |  |  |
| Landscaping or Trees                                         | Yes                                                                                                                                                                                                                                               |                                                                                               |  |  |
| Sidewalk Pavement Type                                       | Concrete                                                                                                                                                                                                                                          |                                                                                               |  |  |
| ADA Ramps                                                    | Yes                                                                                                                                                                                                                                               |                                                                                               |  |  |
| Sidewalk Condition                                           | Good                                                                                                                                                                                                                                              |                                                                                               |  |  |
| Speed Limit                                                  | 35 miles                                                                                                                                                                                                                                          | per hour                                                                                      |  |  |
| Street Lighting                                              | Yes                                                                                                                                                                                                                                               |                                                                                               |  |  |
| Street Traffic Volume                                        | 15,821 (4                                                                                                                                                                                                                                         | 25 Heights Boulevard: City of Houston – 2010)                                                 |  |  |
| Transit                                                      | Yes<br>(METRO B                                                                                                                                                                                                                                   | us Stop 200' North at Heights Boulevard Southbound/W. 4th Street)                             |  |  |
| Shade                                                        | Yes                                                                                                                                                                                                                                               |                                                                                               |  |  |
| Have counts been collected by H-GAC at this location before? | No                                                                                                                                                                                                                                                |                                                                                               |  |  |
| Notes                                                        | During the deployment period, Yale Street (which parallels Heights Boulevard)<br>was closed at White Oak Bayou, just south of Interstate 10. The Texas<br>Department of Transportation (TxDOT) was building a new bridge over White<br>Oak Bayou. |                                                                                               |  |  |