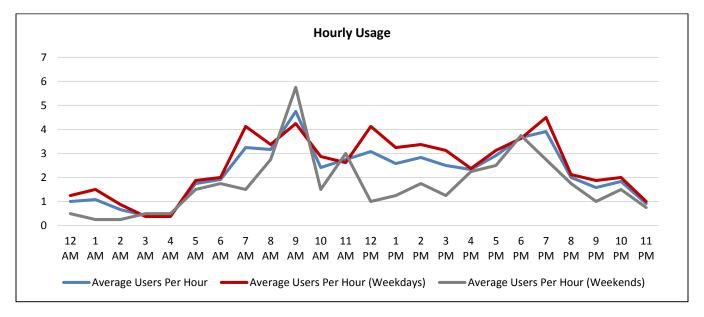

### Trends

- Average daily usage is 62 users/day.
- Usage tends to be higher during weekends (73 users/day) than on weekdays (57 users/day).
- On weekdays, usage remains relatively steady throughout the day.
- During weekends, usage is highest in the morning (7:00 a.m. 10:00 a.m.).