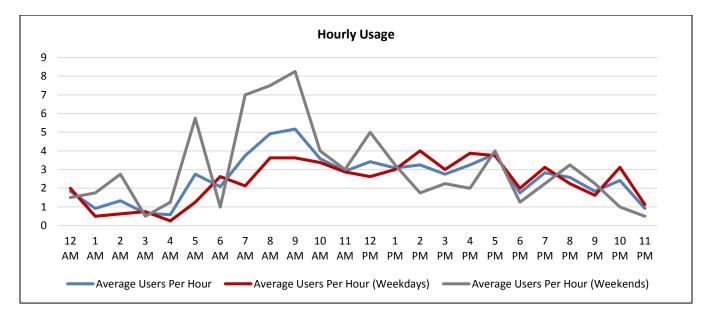

\*Weather conditions recorded at KHOU.

| Time of Day | Average Users Per Hour | Average Users Per Hour<br>(Weekdays) | Average Users Per Hour<br>(Weekends) |
|-------------|------------------------|--------------------------------------|--------------------------------------|
| 12:00 a.m.  | 1.8                    | 2.0                                  | 1.5                                  |
| 1:00 a.m.   | 0.9                    | 0.5                                  | 1.8                                  |
| 2:00 a.m.   | 1.3                    | 0.6                                  | 2.5                                  |
| 3:00 a.m.   | 0.7                    | 0.8                                  | 0.                                   |
| 4:00 a.m.   | 0.6                    | 0.3                                  | 1.3                                  |
| 5:00 a.m.   | 2.8                    | 1.3                                  | 5.                                   |
| 6:00 a.m.   | 2.1                    | 2.6                                  | 1.                                   |
| 7:00 a.m.   | 3.8                    | 2.1                                  | 7.                                   |
| 8:00 a.m.   | 4.9                    | 3.6                                  | 7.                                   |
| 9:00 a.m.   | 5.2                    | 3.6                                  | 8.                                   |
| 10:00 a.m.  | 3.6                    | 3.4                                  | 4.                                   |
| 11:00 a.m.  | 2.9                    | 2.9                                  | 3.                                   |
| 12:00 p.m.  | 3.4                    | 2.6                                  | 5.                                   |
| 1:00 p.m.   | 3.1                    | 3.0                                  | 3.                                   |
| 2:00 p.m.   | 3.3                    | 4.0                                  | 1.                                   |
| 3:00 p.m.   | 2.8                    | 3.0                                  | 2.                                   |
| 4:00 p.m.   | 3.3                    | 3.9                                  | 2.                                   |
| 5:00 p.m.   | 3.8                    | 3.8                                  | 4.                                   |
| 6:00 p.m.   | 1.8                    | 2.0                                  | 1.                                   |
| 7:00 p.m.   | 2.8                    | 3.1                                  | 2.                                   |
| 8:00 p.m.   | 2.6                    | 2.3                                  | 3.                                   |
| 9:00 p.m.   | 1.8                    | 1.6                                  | 2.                                   |
| 10:00 p.m.  | 2.4                    | 3.1                                  | 1.                                   |
| 11:00 p.m.  | 0.9                    | 1.1                                  | 0.                                   |