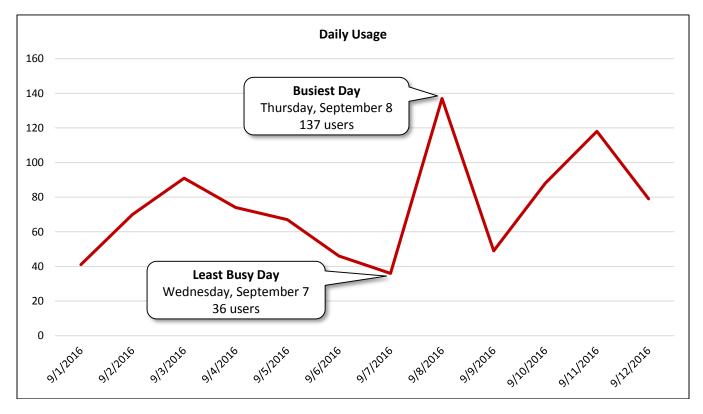

# Daily Usage

Heights Boulevard Southbound South of Interstate 10

|                              |       |                                        | Select Weather Data*    |                           |
|------------------------------|-------|----------------------------------------|-------------------------|---------------------------|
| Date                         | Users | High Temperature<br>(°F)               | Low Temperature<br>(°F) | Precipitation<br>(inches) |
| Thursday, September 1, 2016  | 58    | 97                                     | 77                      | 0                         |
| Friday, September 2, 2016    | 65    | 95                                     | 77                      | 0                         |
| Saturday, September 3, 2016  | 70    | 93                                     | 75                      | 0                         |
| Sunday, September 4, 2016    | 67    | 94                                     | 74                      | 0.29                      |
| Monday, September 5, 2016    | 60    | 90                                     | 75                      | 0.02                      |
| Tuesday, September 6, 2016   | 79    | 93                                     | 75                      | 0                         |
| Wednesday, September 7, 2016 | 84    | 94                                     | 74                      | Т                         |
| Thursday, September 8, 2016  | 79    | 94                                     | 76                      | 0                         |
| Friday, September 9, 2016    | 55    | 91                                     | 75                      | 0.04                      |
| Saturday, September 10, 2016 | 27    | 90                                     | 74                      | Т                         |
| Sunday, September 11, 2016   | 1     | 91                                     | 72                      | 0                         |
| Monday, September 12, 2016   | 0     | 92                                     | 73                      | 0                         |
| Total                        | 645   | Notes                                  |                         |                           |
| Average Daily Usage          | 54    | 4 Labor Day: Monday, September 5, 2016 |                         |                           |

60

41

Recorded usage dropped significantly after 11:15 a.m. on Saturday, September 10, 2016. Only one user was recorded on September 11, and none were recorded on September 12.

\*Weather conditions recorded at KHOU.