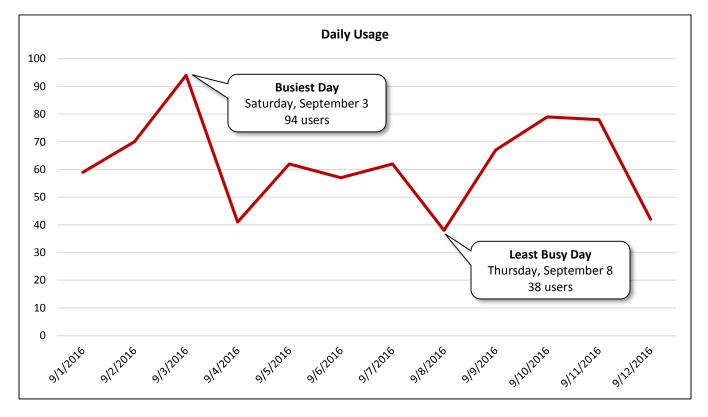

### Trends

- Average daily usage is 62 users/day.
- Usage tends to be higher during weekends (73 users/day) than on weekdays (57 users/day).
- On weekdays, usage remains relatively steady throughout the day.
- During weekends, usage is highest in the morning (7:00 a.m. 10:00 a.m.).

#### Location Information: Photos

Image 1: Heights Boulevard Southbound North of Interstate 10 Facing North

Image 2: Heights Boulevard Southbound North of Interstate 10 Facing South

| Daily Usage<br>Heights Boulevard Southbound North of Interstate 10 |       |                          |                         |                           |
|--------------------------------------------------------------------|-------|--------------------------|-------------------------|---------------------------|
|                                                                    |       | Select Weather Data*     |                         |                           |
| Date                                                               | Users | High Temperature<br>(°F) | Low Temperature<br>(°F) | Precipitation<br>(inches) |
| Thursday, September 1, 2016                                        | 59    | 97                       | 77                      | 0                         |
| Friday, September 2, 2016                                          | 70    | 95                       | 77                      | 0                         |
| Saturday, September 3, 2016                                        | 94    | 93                       | 75                      | 0                         |
| Sunday, September 4, 2016                                          | 41    | 94                       | 74                      | 0.29                      |
| Monday, September 5, 2016                                          | 62    | 90                       | 75                      | 0.02                      |
| Tuesday, September 6, 2016                                         | 57    | 93                       | 75                      | 0                         |
| Wednesday, September 7, 2016                                       | 62    | 94                       | 74                      | Т                         |
| Thursday, September 8, 2016                                        | 38    | 94                       | 76                      | 0                         |
| Friday, September 9, 2016                                          | 67    | 91                       | 75                      | 0.04                      |
| Saturday, September 10, 2016                                       | 79    | 90                       | 74                      | Т                         |
| Sunday, September 11, 2016                                         | 78    | 91                       | 72                      | 0                         |
| Monday, September 12, 2016                                         | 42    | 92                       | 73                      | 0                         |
| Total                                                              | 749   | Notes                    |                         |                           |
| Average Daily Usage                                                | 62    | Labor Day: Monda         | ay, September 5, 2016   |                           |
| Average Daily Usage (Weekday)                                      | 57    |                          |                         |                           |
| Average Daily Usage (Weekend)                                      | 73    |                          |                         |                           |