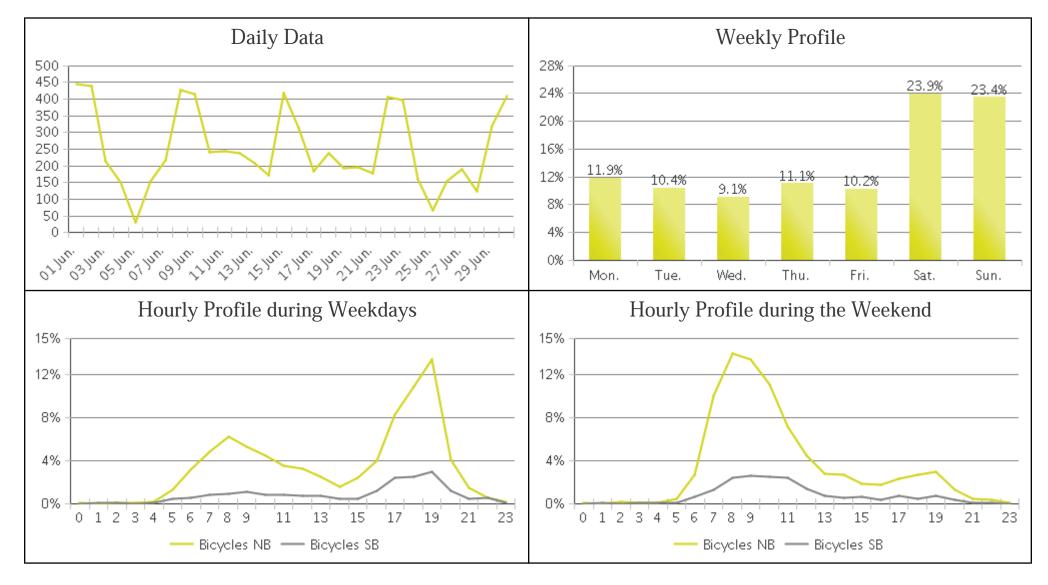

## White Oak Trail at 34th St (Cyclists)

Period Analyzed: Saturday, June 01, 2019 to Sunday, June 30, 2019