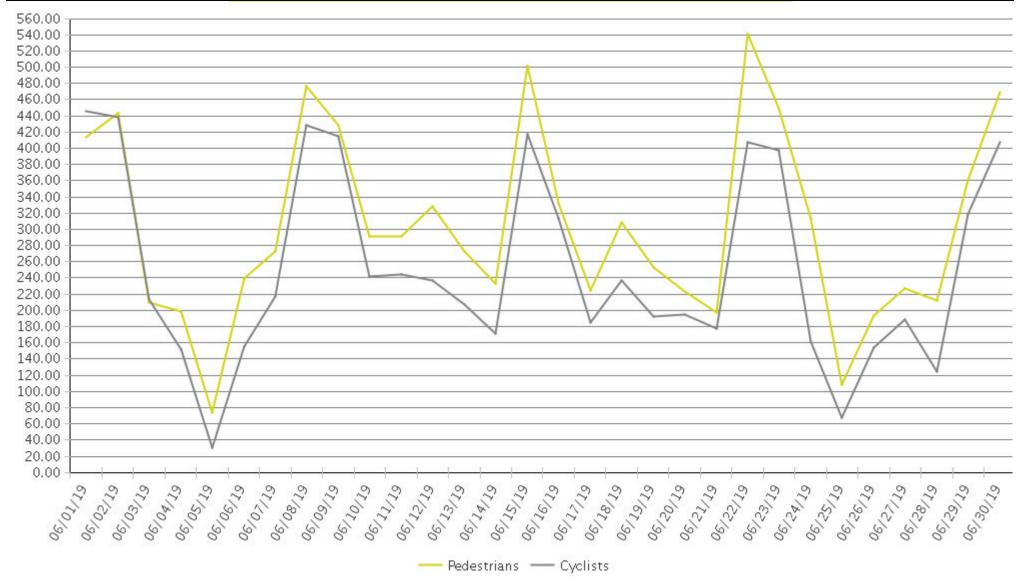

## White Oak Trail at 34th St

Period Analyzed: Saturday, June 01, 2019 to Sunday, June 30, 2019

|             | Total Traffic for<br>the Analyzed<br>Period | Daily Average | Busiest Day of the Week | Distribution |     |
|-------------|---------------------------------------------|---------------|-------------------------|--------------|-----|
|             |                                             |               |                         | IN           | OUT |
| Pedestrians | 9,090                                       | 303           | Saturday                | 31           | 69  |
| Cyclists    | 7,542                                       | 251           | Saturday                | 82           | 18  |

## White Oak Trail at 34th St

COUNTER COUNTER ANALYSING DATA

Period Analyzed: Saturday, June 01, 2019 to Sunday, June 30, 2019

## White Oak Trail at 34th St (Pedestrians)

COUNTER SEOPLE, ANALYSING DATA

Period Analyzed: Saturday, June 01, 2019 to Sunday, June 30, 2019

## White Oak Trail at 34th St (Cyclists)

Period Analyzed: Saturday, June 01, 2019 to Sunday, June 30, 2019