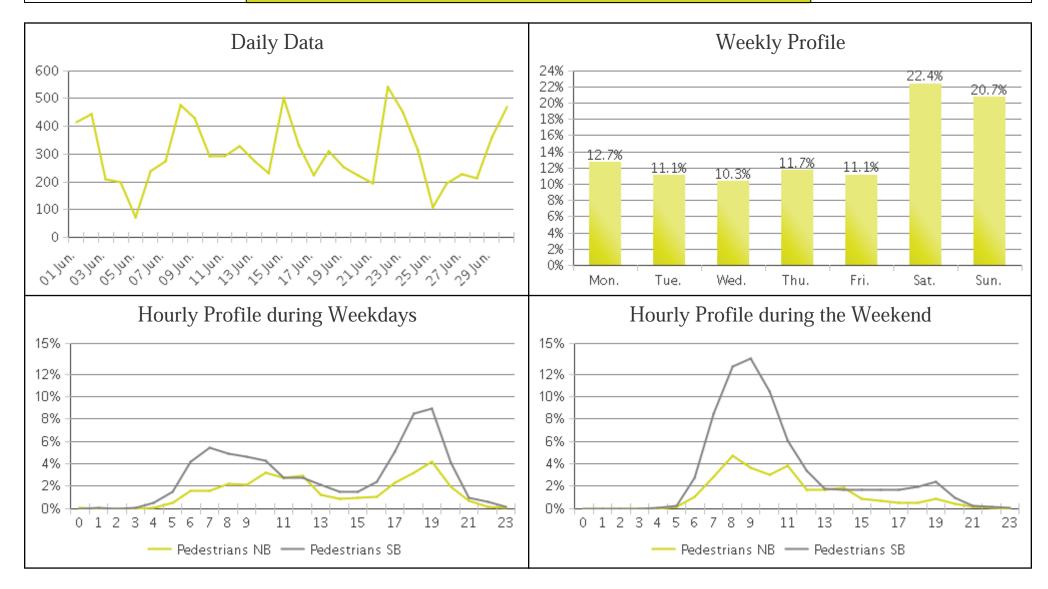

## White Oak Trail at 34th St (Pedestrians)

COUNTER SEOPLE, ANALYSING DATA

Period Analyzed: Saturday, June 01, 2019 to Sunday, June 30, 2019