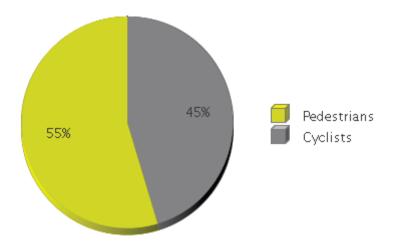

## White Oak Trail at 34th St

Period Analyzed: Saturday, June 01, 2019 to Sunday, June 30, 2019

|             | Total Traffic for<br>the Analyzed<br>Period | Daily Average | Busiest Day of the Week | Distribution |     |
|-------------|---------------------------------------------|---------------|-------------------------|--------------|-----|
|             |                                             |               |                         | IN           | OUT |
| Pedestrians | 9,090                                       | 303           | Saturday                | 31           | 69  |
| Cyclists    | 7,542                                       | 251           | Saturday                | 82           | 18  |

## White Oak Trail at 34th St

COUNTER COUNTER ANALYSING DATA

Period Analyzed: Saturday, June 01, 2019 to Sunday, June 30, 2019