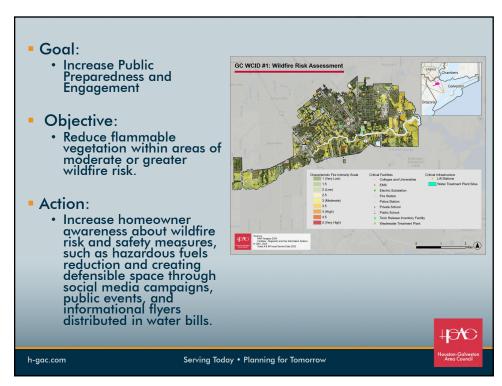

## What is Hazard Mitigation Planning?

- Any action taken to reduce or eliminate the long-term risk to life, personal injury, and property damage that can result from a disaster
- The Hazard Mitigation Plan will assess the potential risk that natural hazards pose to buildings, infrastructure and equipment owned by WCID#1.