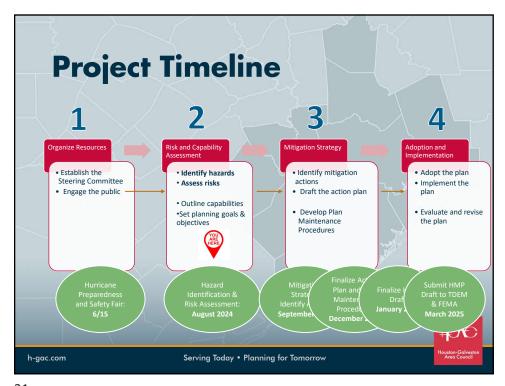

## Our vision Provide excellent customer service by investing in infrastructure improvements, proactive communication, staff development and cost efficiencies Galveston County WCID #1 Dickinson's Water, District



What is H-GAC?

Austin Waller

Colorado

Fort Bend

Galveston

H-GAC 13 Counties & City of Houston

Serving Today • Planning for Tomorrow

8

h-gac.com



## What is Hazard Mitigation Planning?

- Any action taken to reduce or eliminate the long-term risk to life, personal injury, and property damage that can result from a disaster
- The Hazard Mitigation Plan will assess the potential risk that natural hazards pose to buildings, infrastructure and equipment owned by WCID#1.

Serving Today • Planning for Tomorrow

10

h-gac.com



























| Hazard Identification                                                                                                                                                                                                                                                         |                                                                                                                                                                                      |                                                                                                                                                                                                                                                                                        |
|-------------------------------------------------------