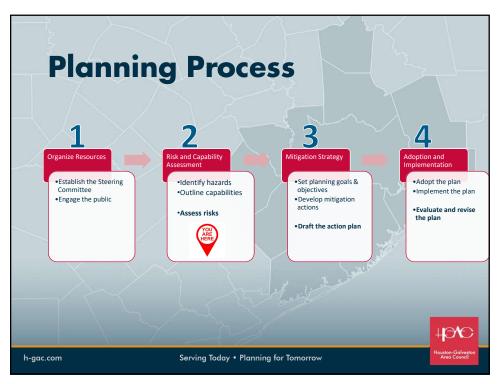

## What is Hazard Mitigation Planning?

- Any action taken to reduce or eliminate the long-term risk to life, personal injury, and property damage that can result from a disaster
- The Hazard Mitigation Plan will assess the potential risk that natural hazards pose to buildings, infrastructure and equipment owned by WCID#1.