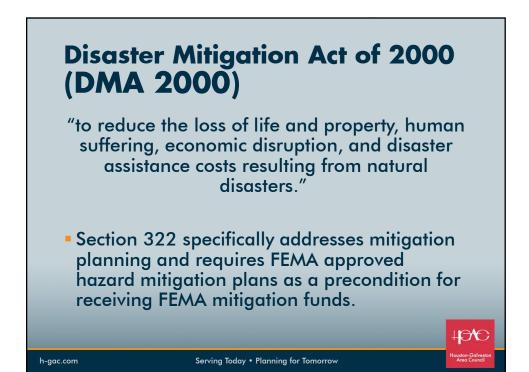

## What is Hazard Mitigation Planning?

- Any action taken to reduce or eliminate the long-term risk to life, personal injury, and property damage that can result from a disaster
- The Hazard Mitigation Plan will assess the potential risk that natural hazards pose to buildings, infrastructure and equipment owned by WCID#1.