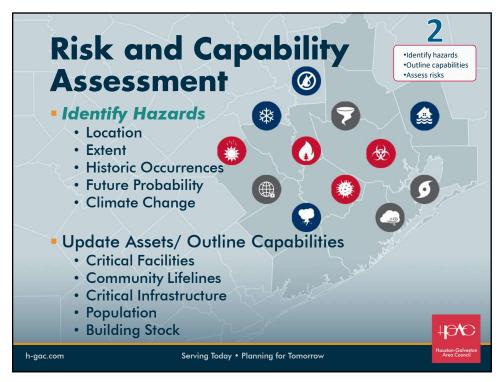

## What is Hazard Mitigation Planning?

- Any action taken to reduce or eliminate the long-term risk to life, personal injury, and property damage that can result from a disaster
- The Hazard Mitigation Plan will assess the potential risk that natural hazards pose to buildings, infrastructure and equipment owned by WCID#1.

Serving Today • Planning for Tomorrow

10

h-gac.com

| Hazard Identification                                                                                                                                                                                                                                                         |                                                                                                                                                                                      |                                                                                                                                                                                                                                                                                        |
|-------------------------------------------------------------------------------------------------------------------------------------------------------------------------------------------------------------------------------------------------------------------------------|--------------------------------------------------------------------------------------------------------------------------------------------------------------------------------------|----------------------------------------------------------------------------------------------------------------------------------------------------------------------------------------------------------------------------------------------------------------------------------------|
| City of Galveston  Biologic Event Coastal Erosion Environmental Disaster Extreme Cold Extreme Heat Drought & Expansive Soils Fire (Wild & Urban) Flooding Hail Lightning Sea Level Change Tornado & Waterspout Tsunami Tropical Systems and Hurricanes Windstorm Winter Storm | Port of Galveston  Coastal erosion/ land subsidence Cold Wave Drought Flooding Fog Heat Wave Hurricanes and tropical storms Lightning Pandemic Thunderstorms Tornadoes Winter storms | Chambers County  Climate Change Drought Extreme Temperatures (heat and cold) Flooding (Street/Land) Flooding Geologic ULandslide, sinkholes, subsidence) Hurricane/Tropical Storm Tornado Severe Weather Unigh winds, lightning, hall) Severe Winter Storms Ublizzard, heavy snow, ice |
| h-gac.com                                                                                                                                                                                                                                                                     | Serving Today • Planning for Tomorrow                                                                                                                                                | Houston-Galveston<br>Area Council                                                                                                                                                                                                                                                      |