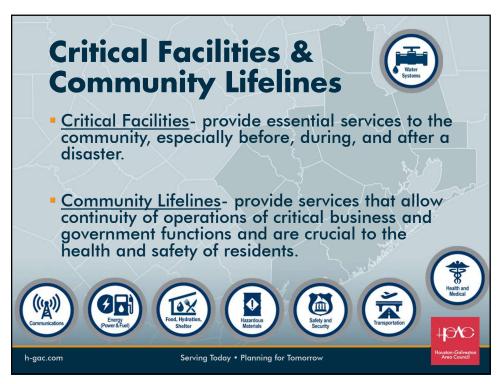

## Our vision Provide excellent customer service by investing in infrastructure improvements, proactive communication, staff development and cost efficiencies Galveston County WCID #1 Dickinson's Water, District



What is H-GAC?

Austin Waller

Colorado

Fort Bend

Galveston

H-GAC 13 Counties & City of Houston

Serving Today • Planning for Tomorrow

8

h-gac.com



## What is Hazard Mitigation Planning?

- Any action taken to reduce or eliminate the long-term risk to life, personal injury, and property damage that can result from a disaster
- The Hazard Mitigation Plan will assess the potential risk that natural hazards pose to buildings, infrastructure and equipment owned by WCID#1.

Serving Today • Planning for Tomorrow

10

h-gac.com



























| Hazard Identification                                                                                                                                                                                                                                                         |                                                                                                                                                                                      |                                                                                                                                                                                                                                                                                        |
|---------------------------------------------