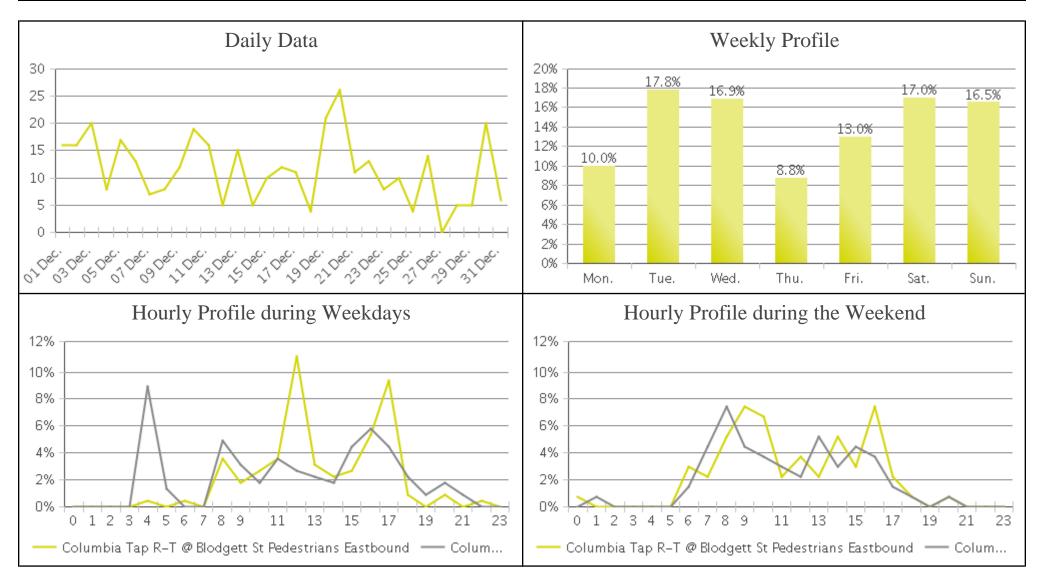

## **Brays Bayou Trail at Wheeler/Spur 5 (Ped...**

Period Analyzed: Friday, December 01, 2017 to Sunday, December 31, 2017

## **Brays Bayou Trail at Wheeler/Spur 5 (Cyc...**

Period Analyzed: Friday, December 01, 2017 to Sunday, December 31, 2017