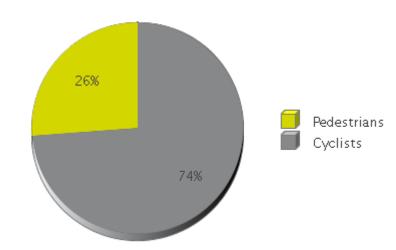

## **Brays Bayou Trail at Wheeler/Spur 5**

Period Analyzed: Friday, December 01, 2017 to Sunday, December 31, 2017

|             | Total Traffic for<br>the Analyzed<br>Period | Daily Average | Busiest Day of the Week | Distribution |     |
|-------------|---------------------------------------------|---------------|-------------------------|--------------|-----|
|             |                                             |               |                         | IN           | OUT |
| Pedestrians | 357                                         | 12            | Tuesday                 | 50           | 50  |
| Cyclists    | 1,007                                       | 32            | Sunday                  | 49           | 51  |

IN: Eastbound

OUT: Westbound