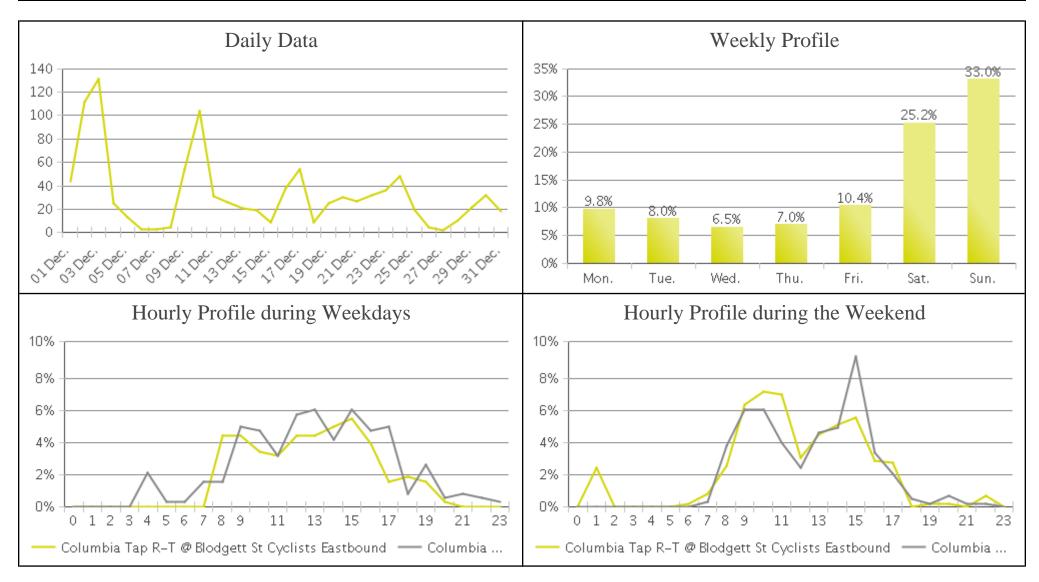

## **Brays Bayou Trail at Wheeler/Spur 5**

Period Analyzed: Friday, December 01, 2017 to Sunday, December 31, 2017

|             | Total Traffic for<br>the Analyzed<br>Period | Daily Average | Busiest Day of the Week | Distribution |     |
|-------------|---------------------------------------------|---------------|-------------------------|--------------|-----|
|             |                                             |               |                         | IN           | OUT |
| Pedestrians | 357                                         | 12            | Tuesday                 | 50           | 50  |
| Cyclists    | 1,007                                       | 32            | Sunday                  | 49           | 51  |

IN: Eastbound

OUT: Westbound