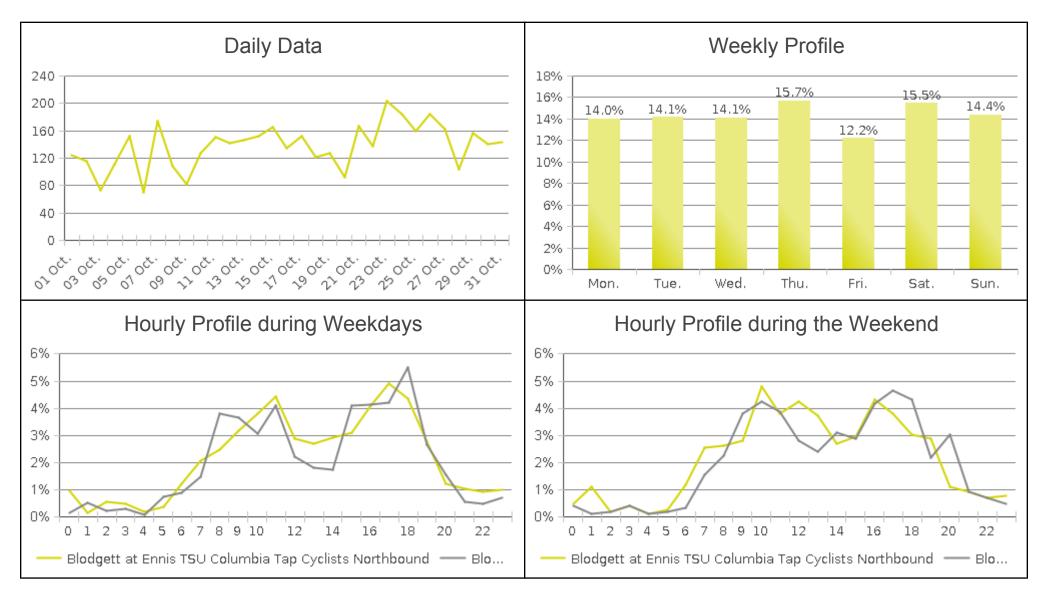

## **Columbia Tap Trail at Blodgett**

Period Analyzed: Sunday, October 01, 2017 to Tuesday, October 31, 2017

|             | Total Traffic<br>for the<br>Analyzed | Daily Average | Busiest Day of the Week | Distribution |     |
|-------------|--------------------------------------|---------------|-------------------------|--------------|-----|
|             | Period                               |               |                         | IN           | OUT |
| Pedestrians | 4,089                                | 132           | Monday                  | 51           | 49  |
| Cyclists    | 4,276                                | 138           | Thursday                | 51           | 49  |

IN: Northbound

**OUT:** Southbound

## Columbia Tap Trail at Blodgett (Cyclists...

Period Analyzed: Sunday, October 01, 2017 to Tuesday, October 31, 2017