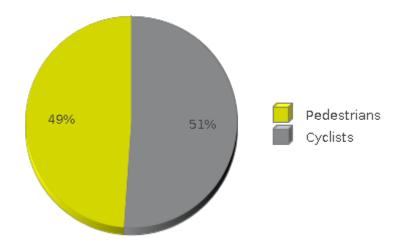

## **Columbia Tap Trail at Blodgett**

Period Analyzed: Sunday, October 01, 2017 to Tuesday, October 31, 2017

|             | Total Traffic<br>for the<br>Analyzed | Daily Average | Busiest Day of the Week | Distribution |     |
|-------------|--------------------------------------|---------------|-------------------------|--------------|-----|
|             | Period                               |               |                         | IN           | OUT |
| Pedestrians | 4,089                                | 132           | Monday                  | 51           | 49  |
| Cyclists    | 4,276                                | 138           | Thursday                | 51           | 49  |

IN: Northbound

**OUT:** Southbound