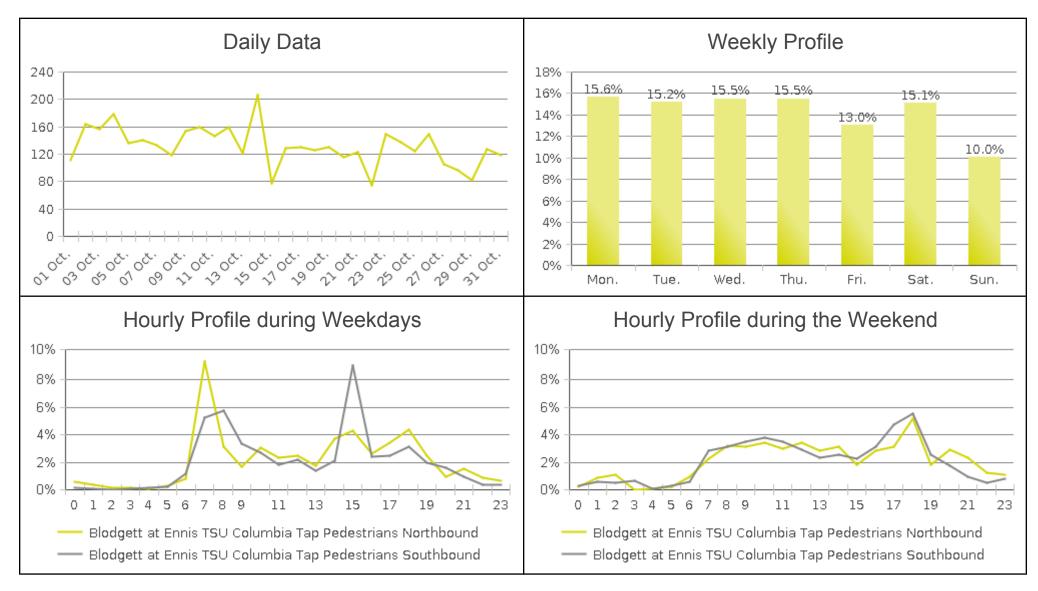

## Columbia Tap Trail at Blodgett (Pedestri...

Period Analyzed: Sunday, October 01, 2017 to Tuesday, October 31, 2017

11/27/2017