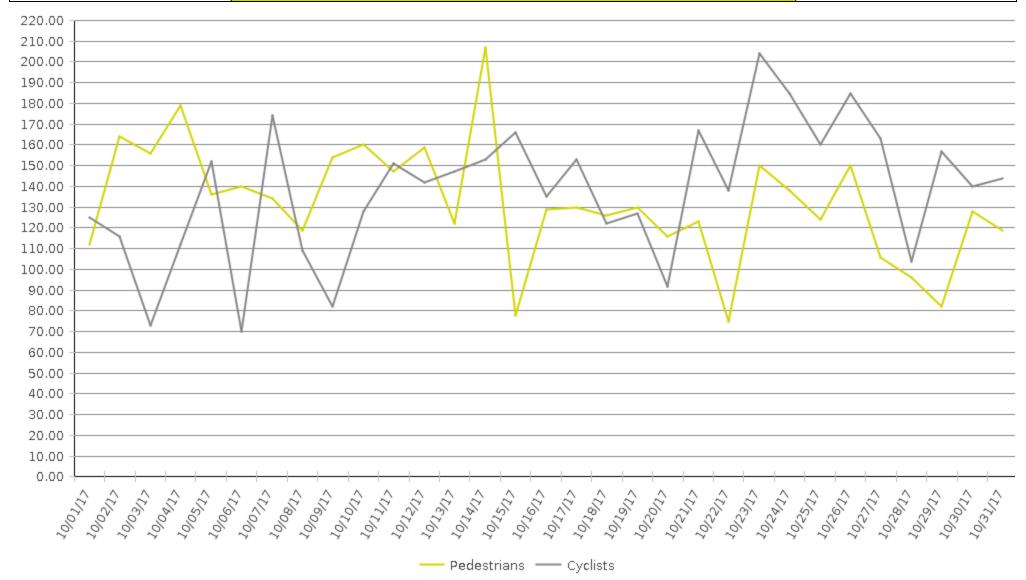

## **Columbia Tap Trail at Blodgett**

COUNTER COUNTER ANALYSING DATA

Period Analyzed: Sunday, October 01, 2017 to Tuesday, October 31, 2017