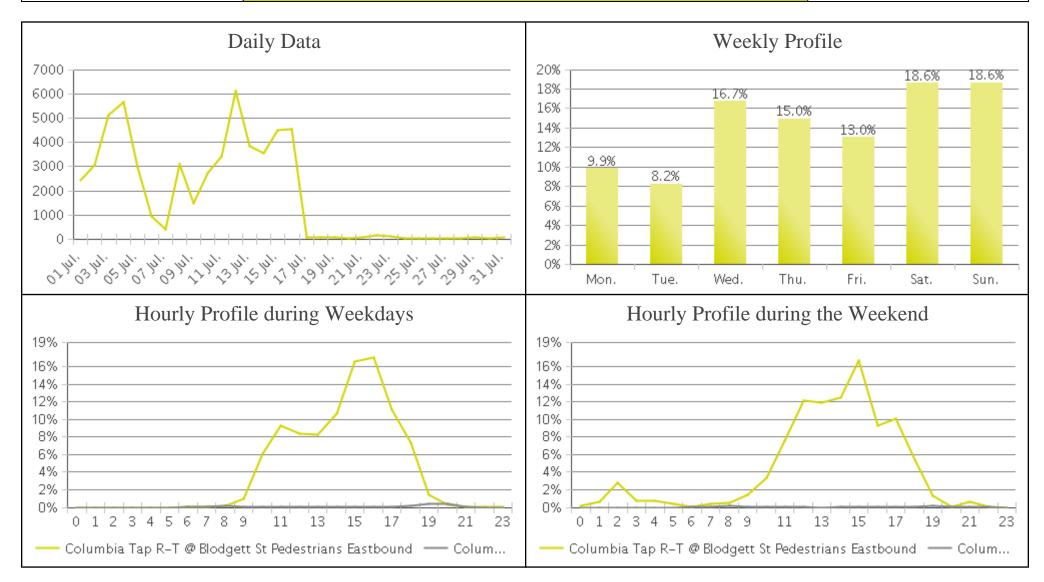

## **Brays Bayou Trail at Wheeler/Spur 5 (Ped...**

Period Analyzed: Wednesday, July 01, 2020 to Friday, July 31, 2020