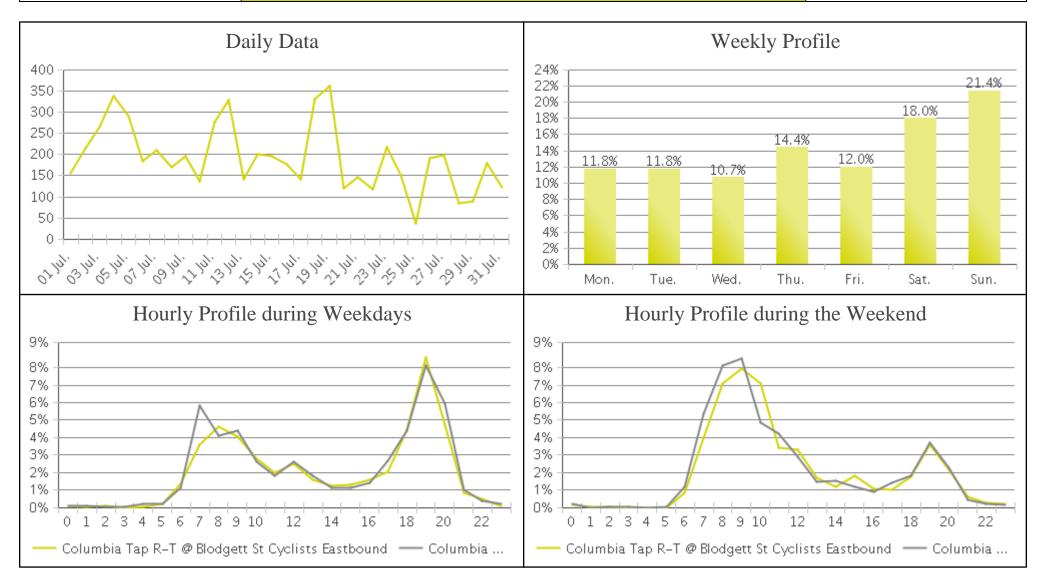

## **Brays Bayou Trail at Wheeler/Spur 5 (Cyc...**

Period Analyzed: Wednesday, July 01, 2020 to Friday, July 31, 2020