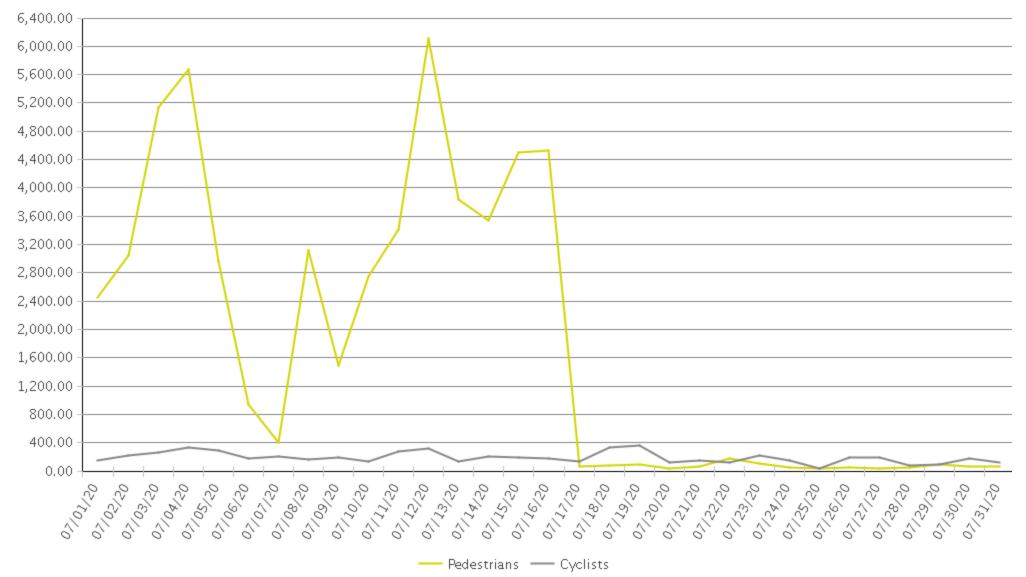

## **Brays Bayou Trail at Wheeler/Spur 5**

Period Analyzed: Wednesday, July 01, 2020 to Friday, July 31, 2020

|             | Total Traffic for<br>the Analyzed<br>Period | Daily Average | Busiest Day of the Week | Distribution |     |
|-------------|---------------------------------------------|---------------|-------------------------|--------------|-----|
|             |                                             |               |                         | IN           | OUT |
| Pedestrians | 55,004                                      | 1,774         | Sunday                  | 98           | 2   |
| Cyclists    | 5,969                                       | 193           | Sunday                  | 49           | 51  |