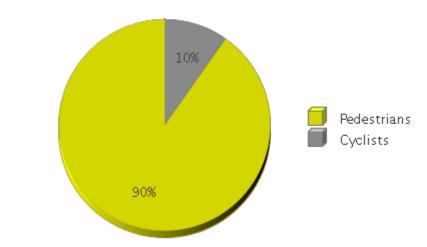

## **Brays Bayou Trail at Wheeler/Spur 5**

Period Analyzed: Wednesday, July 01, 2020 to Friday, July 31, 2020

|             | Total Traffic for<br>the Analyzed<br>Period | Daily Average | Busiest Day of the Week | Distribution |     |
|-------------|---------------------------------------------|---------------|-------------------------|--------------|-----|
|             |                                             |               |                         | IN           | OUT |
| Pedestrians | 55,004                                      | 1,774         | Sunday                  | 98           | 2   |
| Cyclists    | 5,969                                       | 193           | Sunday                  | 49           | 51  |